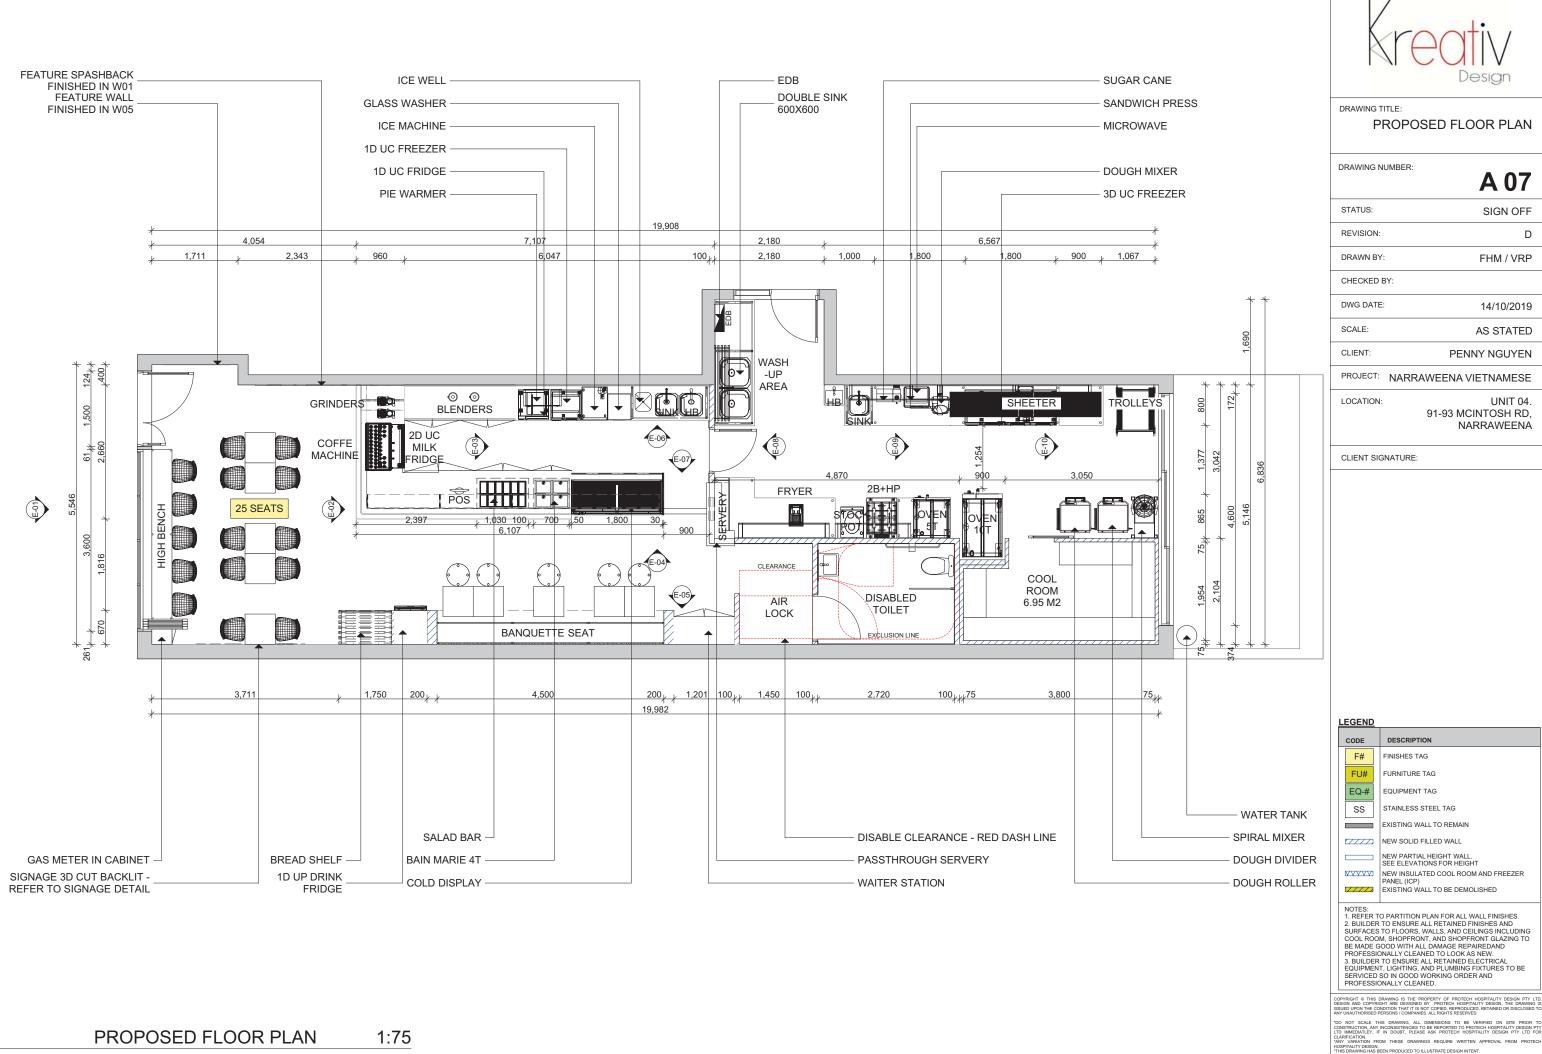

E SUBMITTED AND SANCTIONED BY PROTECH HOSPITALITY DESIG PTY LID PRICE TO MANUFACTURE OR CONSTRUCTION.

# CONCEPT BOARD

Kroativ

Desiar

# PW - NARRAWEENA



FEATURE SPLASHBACK BLUE / YELLOW / WHITE



SIGNAGE





BREAD DISPLAY

GEOMETRIC COUNTER







OTTOMANS

BANQUETTE SEAT





FEATURE SEAT





DRAWING TITLE:

CONCEPT / MOOD BOARD

DRAWING NUMBER:

A 05

SIGN OFF

FHM / VRP

14/10/2019

AS STATED

D

STATUS: REVISION:

DRAWN BY:

CHECKED BY:

DWG DATE:

SCALE:

PENNY NGUYEN

PROJECT: NARRAWEENA VIETNAMESE

LOCATION:

CLIENT:

UNIT 04. 91-93 MCINTOSH RD, NARRAWEENA

CLIENT SIGNATURE:

DESIGN PTY LT



DESIGN. G HAS BEEN PRODUCED TO ILLUSTRATE DESIGN INTENT. WINGS ARE TO BE SUBMITTED AND SANCTIONED BY PROTECH HOSPITAL 37 CM MANI LEACTLIBE OR CONSTRUCTION SUPPLIERS TO CONFIRM EXACT R



SIGN. HAS BEEN PRODUCED TO ILLUSTRATE DESIGN INTENT. VINGS ARE TO BE SUBMITTED AND SANCTIONED BY PROTECH HO TO MANIFE TO THE OPPORTUNITIES AND STANLING TO AN AND A STANLING TO AN AND A STANLING AND A S



FINISHES PLAN 1:75

| DRAWING                                                                                                                                                                                                                                                                                                                                                                                                                                                                   | FINISHES & FURNITURE