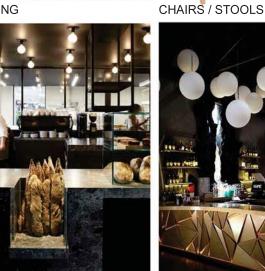

# PW - NARRAWEENA

FEATURE SPLASHBACK BLUE / YELLOW / WHITE

SIGNAGE

BREAD DISPLAY

GEOMETRIC COUNTER

OTTOMANS

BANQUETTE SEAT

FEATURE SEAT