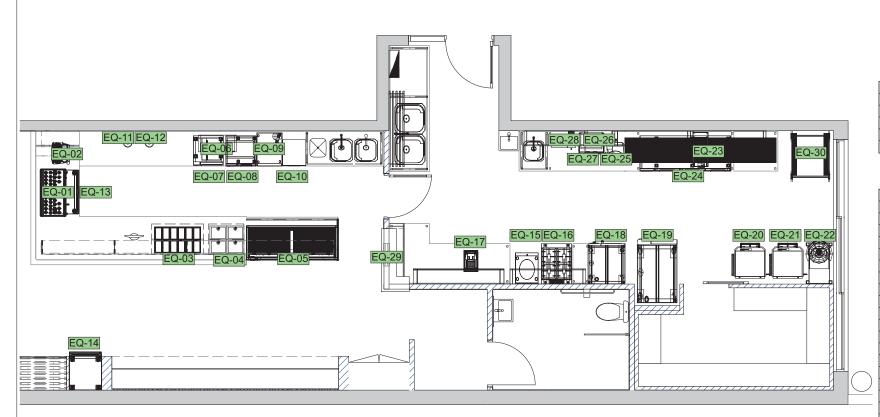

### FOUIPMENT

ALL EQUIPMENT SHALL BE SUPPLIED BY CLIENT.

### **DEFINITIONS:**

EQ= EQUIPMENT

FFL= FINISHED FLOOR LEVEL

FCL= FINISHED CEILING LEVEL

DRAWING TITLE