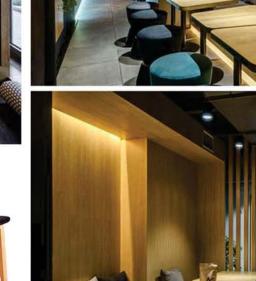

# PW - NARRAWEENA

FEATURE SPLASHBACK BLUE / YELLOW / WHITE

SIGNAGE

BREAD DISPLAY

GEOMETRIC COUNTER

OTTOMANS

BANQUETTE SEAT

FEATURE SEAT