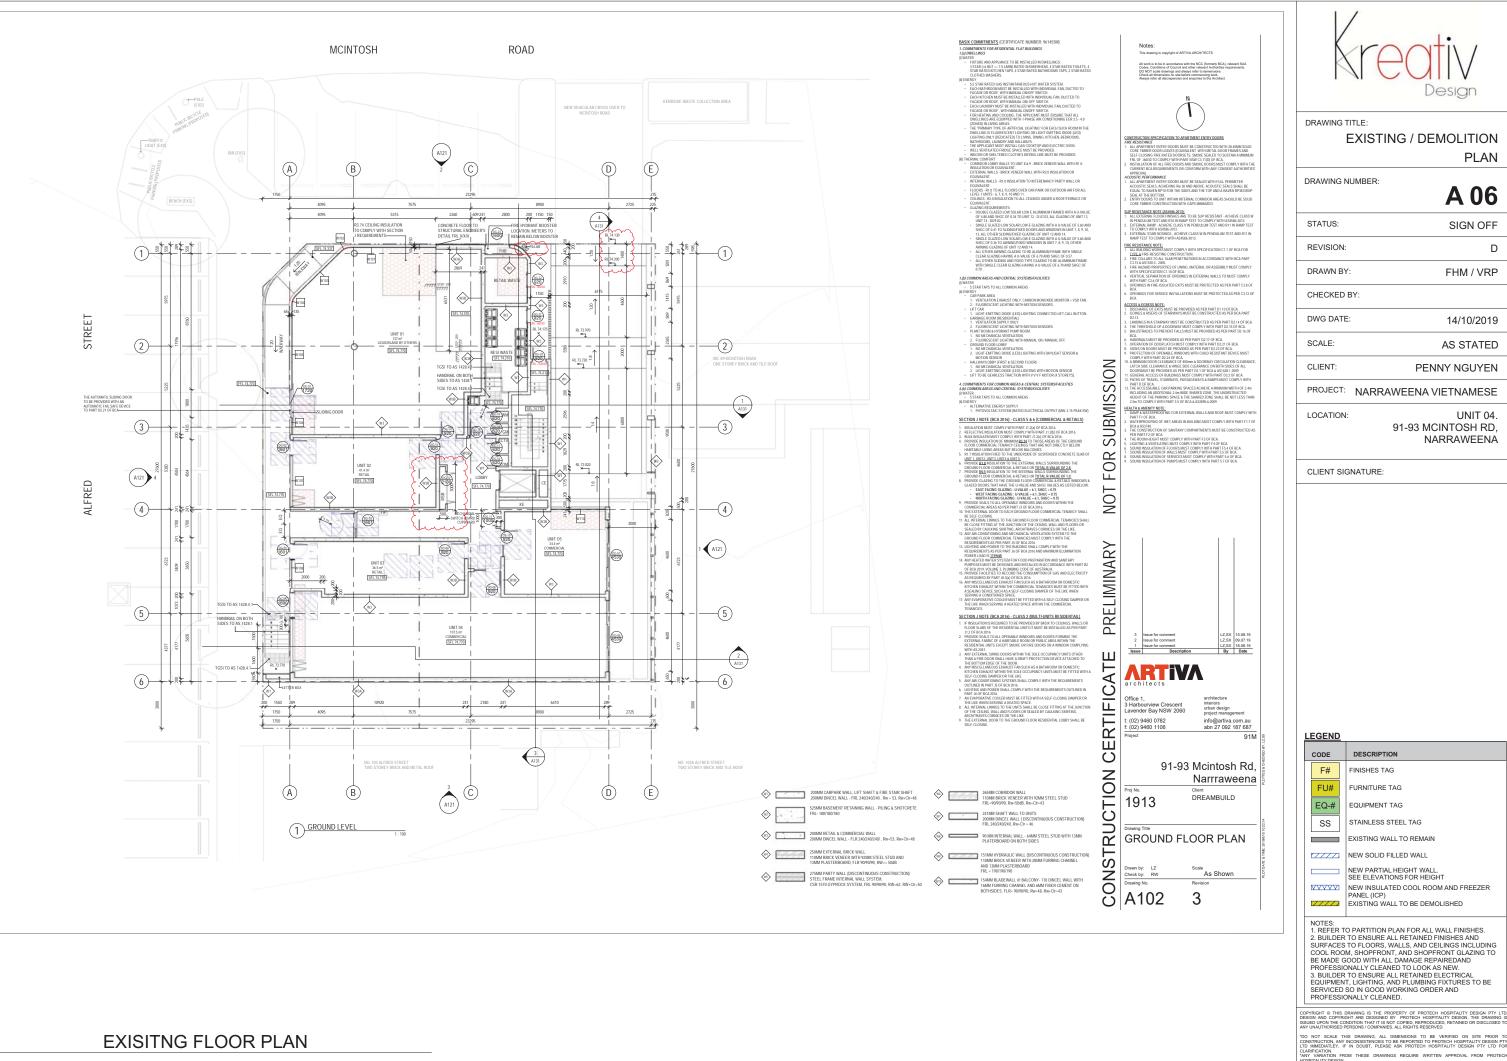

PROTECH NY VARIATION FROM THESE DRAWINGS REQUIRE WRITTEN APPROVAL FROM PROTECH

HOSPITALITY DESIGN. "THIS DRAWING HAS BEEN PRODUCED TO ILLUSTRATE DESIGN INTENT. ALL SHOP DRAWINGS ARE TO BE SUBMITTED AND SANCTIONED BY PROTECH HOSPITALITY DESIG PTY LID PRICE TO MANUFACTURE OR CONSTRUCTION.

# CONCEPT BOARD

Kroativ

Desiar

# PW - NARRAWEENA



FEATURE SPLASHBACK BLUE / YELLOW / WHITE



SIGNAGE





BREAD DISPLAY

GEOMETRIC COUNTER







OTTOMANS

BANQUETTE SEAT





FEATURE SEAT





DRAWING TITLE:

CONCEPT / MOOD BOARD

DRAWING NUMBER:

A 05

SIGN OFF

FHM / VRP

14/10/2019

AS STATED

D

STATUS: REVISION:

DRAWN BY:

CHECKED BY:

DWG DATE:

SCALE:

PENNY NGUYEN

PROJECT: NARRAWEENA VIETNAMESE

LOCATION:

CLIENT:

UNIT 04. 91-93 MCINTOSH RD, NARRAWEENA

CLIENT SIGNATURE:

DESIGN PTY LT



DESIGN. G HAS BEEN PRODUCED TO ILLUSTRATE DESIGN INTENT. WINGS ARE TO BE SUBMITTED AND SANCTIONED BY PROTECH HOSPITAL 37 CM MANI LEACTLIBE OR CONSTRUCTION SUPPLIERS TO CONFIRM EXACT R



SIGN. HAS BEEN PRODUCED TO ILLUSTRATE DESIGN INTENT. VINGS ARE TO BE SUBMITTED AND SANCTIONED BY PROTECH HO TO MANIFE TO THE OPPORTUNITIES AND STANLING TO AN AND A STANLING TO AN AND A STANLING AND A S



FINISHES PLAN 1:75

| DRAWING