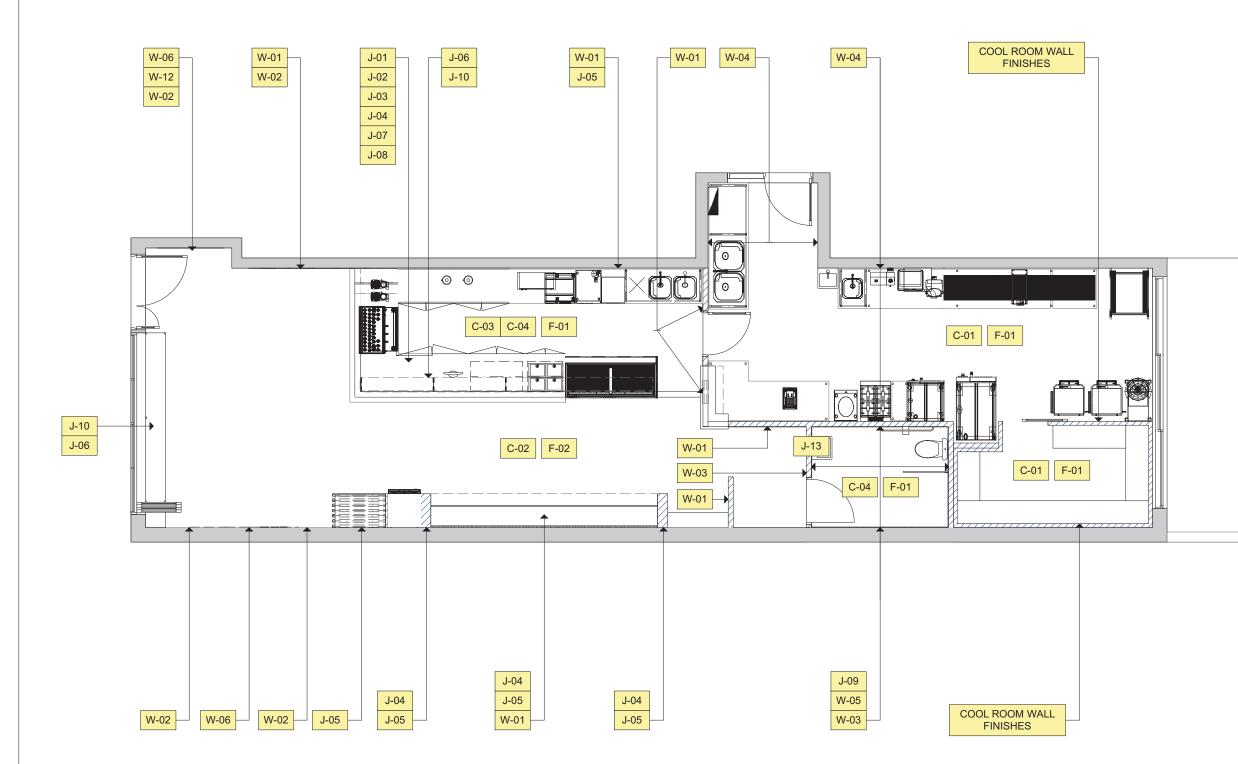

NAGE





BREAD DISPLAY

GEOMETRIC COUNTER







OTTOMANS

BANQUETTE SEAT





FEATURE SEAT





DRAWING TITLE:

CONCEPT / MOOD BOARD

DRAWING NUMBER:

A 05

SIGN OFF

FHM / VRP

14/10/2019

AS STATED

D

STATUS: REVISION:

DRAWN BY:

CHECKED BY:

DWG DATE:

SCALE:

PENNY NGUYEN

PROJECT: NARRAWEENA VIETNAMESE

LOCATION:

CLIENT:

UNIT 04. 91-93 MCINTOSH RD, NARRAWEENA

CLIENT SIGNATURE:

DESIGN PTY LT



DESIGN. G HAS BEEN PRODUCED TO ILLUSTRATE DESIGN INTENT. WINGS ARE TO BE SUBMITTED AND SANCTIONED BY PROTECH HOSPITAL 37 CM MANI LEACTLIBE OR CONSTRUCTION SUPPLIERS TO CONFIRM EXACT R



SIGN. HAS BEEN PRODUCED TO ILLUSTRATE DESIGN INTENT. VINGS ARE TO BE SUBMITTED AND SANCTIONED BY PROTECH HO TO MANIFE TO THE OPPORTUNITIES AND STANLING TO AN AND A STANLING TO AN AND A STANLING AND A S



FINISHES PLAN 1:75

| DRAWING                                                                                                                                                                                                                                                                                                                                                                                                                                                                   | FINISHES & FURNITURE