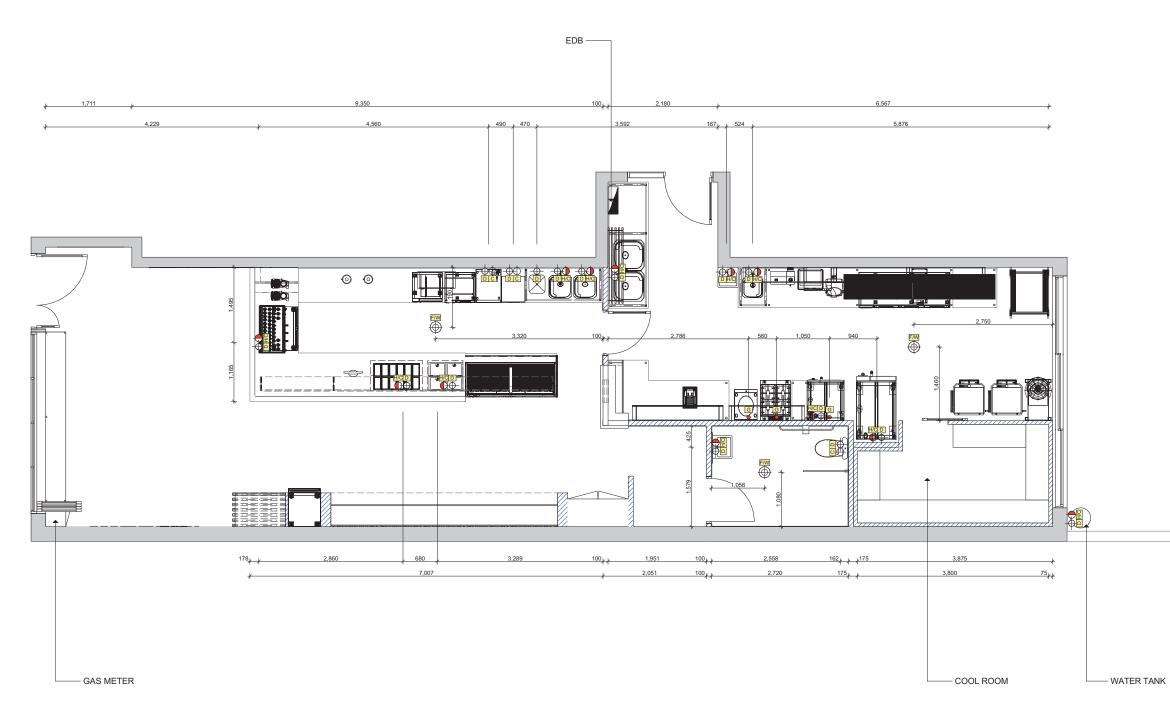

ALL DIMENSIONS TO BE VERIFIED ON SITE BY CONTRACTOR PRIOR TO CONSTRUCTION - DO NOT SCALE

CONTRACTOR TO LIAISE WITH ELECTRICAL CONTRACTORS TO ENSURE ALL POWER, DATA, COMMUNICATION REQUIREMENTS ARE APPROPRIATE AND ACCESSIBLE. CONTRACTOR TO LIAISE WITH THIRD PARTY SUPPLIERS TO CONFIRM EXACT REQUIREMENTS.

CONTRACTOR TO ENSURE CONSISTENCY BETWEEN SIMILAR MATERIALS IS MAINTAINED. CONTRACTOR TO NOTIFY DESIGNER/ CLIENT OF ANY DISCREPANCIES. DIMENSIONAL INCONSISTENCIES OR THE NEED FOR CLARIFICATION PRIOR TO MANUFACTURE/ CONSTRUCTION

CONTRACTOR TO CONFIRM STABILITY AND FEASIBILITY OF ALL UNITS/ COMPONENTS PRIOR TO MANUFATURE

IF IN DOUBT OF SUPPLY RESPONSIBILITY ALLOW FOR BY SHOPFITTER AND SEEK CLARIFICATION.

FOR FINISHES SPECIFICATION REFER TO FINISHES SCHEDULE.