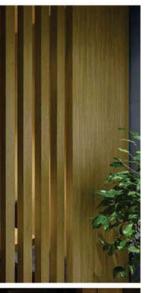

# PW - NARRAWEENA

FEATURE SPLASHBACK BLUE / YELLOW / WHITE

SIGNAGE

BREAD DISPLAY

GEOMETRIC COUNTER

OTTOMANS

BANQUETTE SEAT

FEATURE SEAT