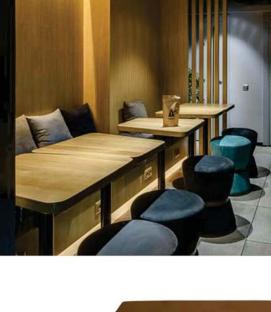

# PW - NARRAWEENA

FEATURE SPLASHBACK BLUE / YELLOW / WHITE

SIGNAGE

BREAD DISPLAY

GEOMETRIC COUNTER

OTTOMANS

BANQUETTE SEAT

FEATURE SEAT