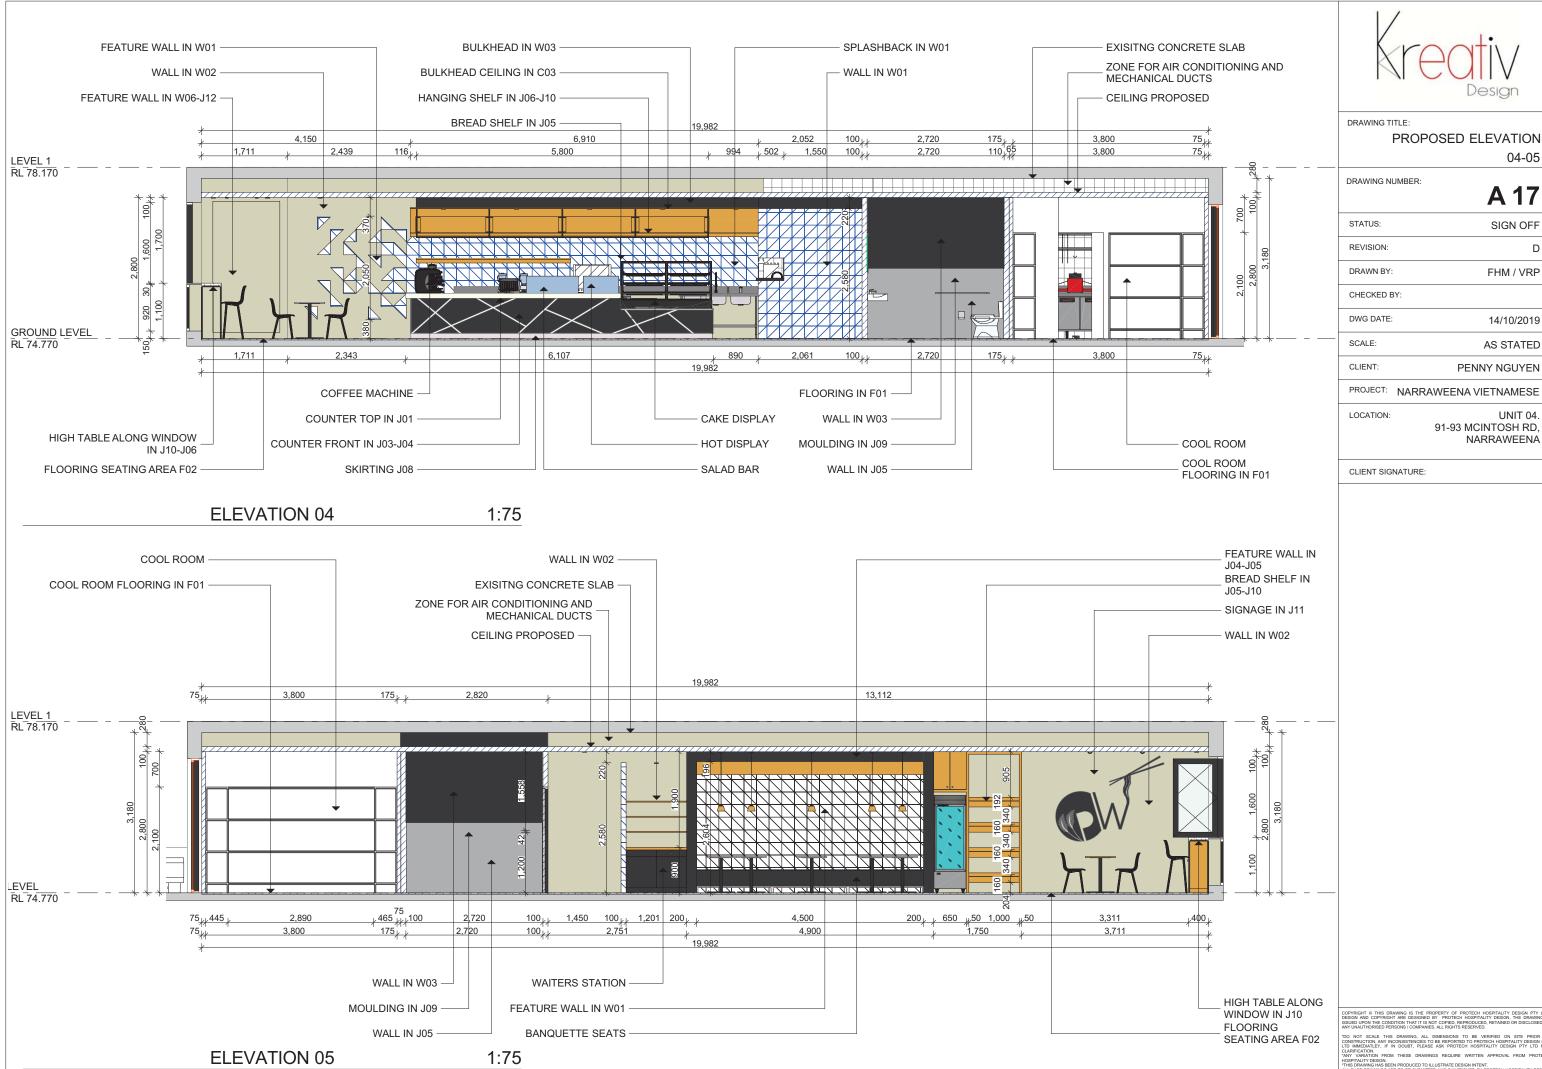

# TRANSMITTAL

| DRAWINGS |                                            | REVISION NOTES |      |    |            |  |  |  |
|----------|--------------------------------------------|----------------|------|----|------------|--|--|--|
| DOC NO.  | DOCUMENT TITLE                             | NO.            | DATE | BY | DESCRIPTIO |  |  |  |
| A 01     | TRANSMITTAL                                | A              | //   |    |            |  |  |  |
| A 02     | GENERAL NOTES 1                            |                |      |    |            |  |  |  |
| A 03     | GENERAL NOTES 2                            |                |      |    |            |  |  |  |
| A 04     | LOCATION MAP                               |                |      |    |            |  |  |  |
| A 05     | CONCEPT / MOOD BOARD                       |                |      |    |            |  |  |  |
| A 06     | EXISTING / DEMOLITION PLAN                 |                |      |    |            |  |  |  |
| A 07     | PROPOSED FLOOR PLAN                        |                |      |    |            |  |  |  |
| A 08     | FINISHES & FURNITURE PLAN                  |                |      |    |            |  |  |  |
| A 09     | FINISHES & FURNITURE SCHEDULE              |                |      |    |            |  |  |  |
| A 10     | EQUIPMENT PLAN / EQUIPMENT SCHEDULE        |                |      |    |            |  |  |  |
| A 11     | POWER & DATA LAYOUT                        |                |      |    |            |  |  |  |
| A 12     | HYDRAULIC LAYOUT                           |                |      |    |            |  |  |  |
| A 13     | REFLECTED CEILING PLAN / LIGHTING SCHEDULE |                |      |    |            |  |  |  |
| A 14     | PROPOSED ELEVATION 01 - SHOPFRONT          |                |      |    |            |  |  |  |
| A 15     | PROPOSED ELEVATION 02                      |                |      |    |            |  |  |  |
| A 16     | PROPOSED ELEVATION 03                      |                |      |    |            |  |  |  |
| A 17     | PROPOSED ELEVATION 04-05                   |                |      |    |            |  |  |  |
| A 18     | PROPOSED ELEVATION 06-07                   |                |      |    |            |  |  |  |
| A 19     | 3D VIEWS                                   |                |      |    |            |  |  |  |
| A 20     | 3D VIEWS                                   |                |      |    |            |  |  |  |
| A 21     | 3D VIEWS                                   |                |      |    |            |  |  |  |
| A 22     | 3D VIEWS                                   |                |      |    |            |  |  |  |
| A 23     |                                            |                |      |    |            |  |  |  |
| A 24     |                                            |                |      |    |            |  |  |  |
| A 25     |                                            |                |      |    |            |  |  |  |
| A 26     |                                            |                |      |    |            |  |  |  |
| A 27     |                                            |                |      |    |            |  |  |  |
| A 28     |                                            |                |      |    |            |  |  |  |
| A 29     |                                            |                |      |    |            |  |  |  |
| A 30     |                                            |                |      |    |            |  |  |  |