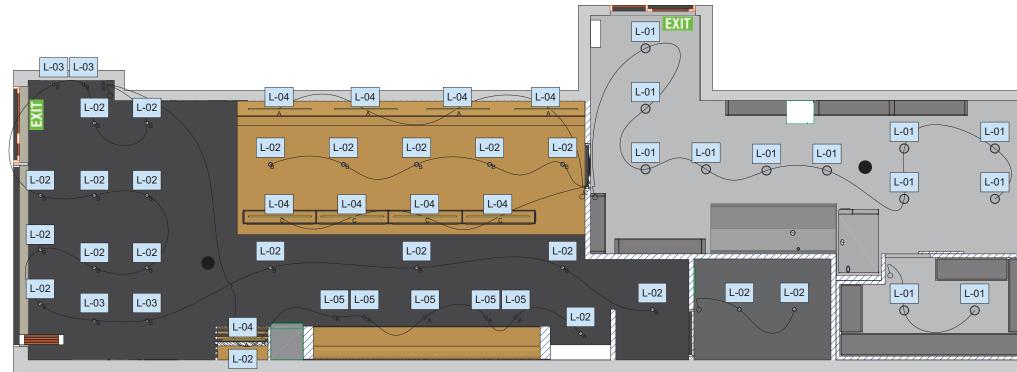

# LIGHTING NOTES

LIGHTING LAYOUT TO TAKE PRECEDENCE OVER LOCATION OF OTHER SERVICES. ANY DISCREPANCIES TO BE BROUGHT TO THE ATTENTION OF PROTECH HOSPITALITY DESIGN BEFORE THE COMMENCEMENT OF SITE INSTALLATION.

SECURITY MONITOR EQUIPMENT & DEVICES TO BE DETERMINED BY CLIENT. ON SITE. SYSTEM TBA BY CLIENT & TO BE INSTALLED BY NOMINATED SECURITY CONTRACTOR.

PROVIDE CONCEALED FLUSH ACCESS PANELS AS REQUIRED. LOCATION AND DETAIL TO BE APPROVED BY LANDLORD.

CONTRACTOR TO ANGLE ALL LIGHT FITTINGS TOWARD WALL FIXTURES AS INDICATED ON LIGHTING CONSULTANTS PLAN PRIOR TO STORE OPENING.

SMOKE DETECTORS TO BE INSTALLED TO SUIT LIGHTING LAYOUT - BY CENTRE CONTRACTORS. SHOPFITTER TO COORDINATE CENTRE CONTRACTORS