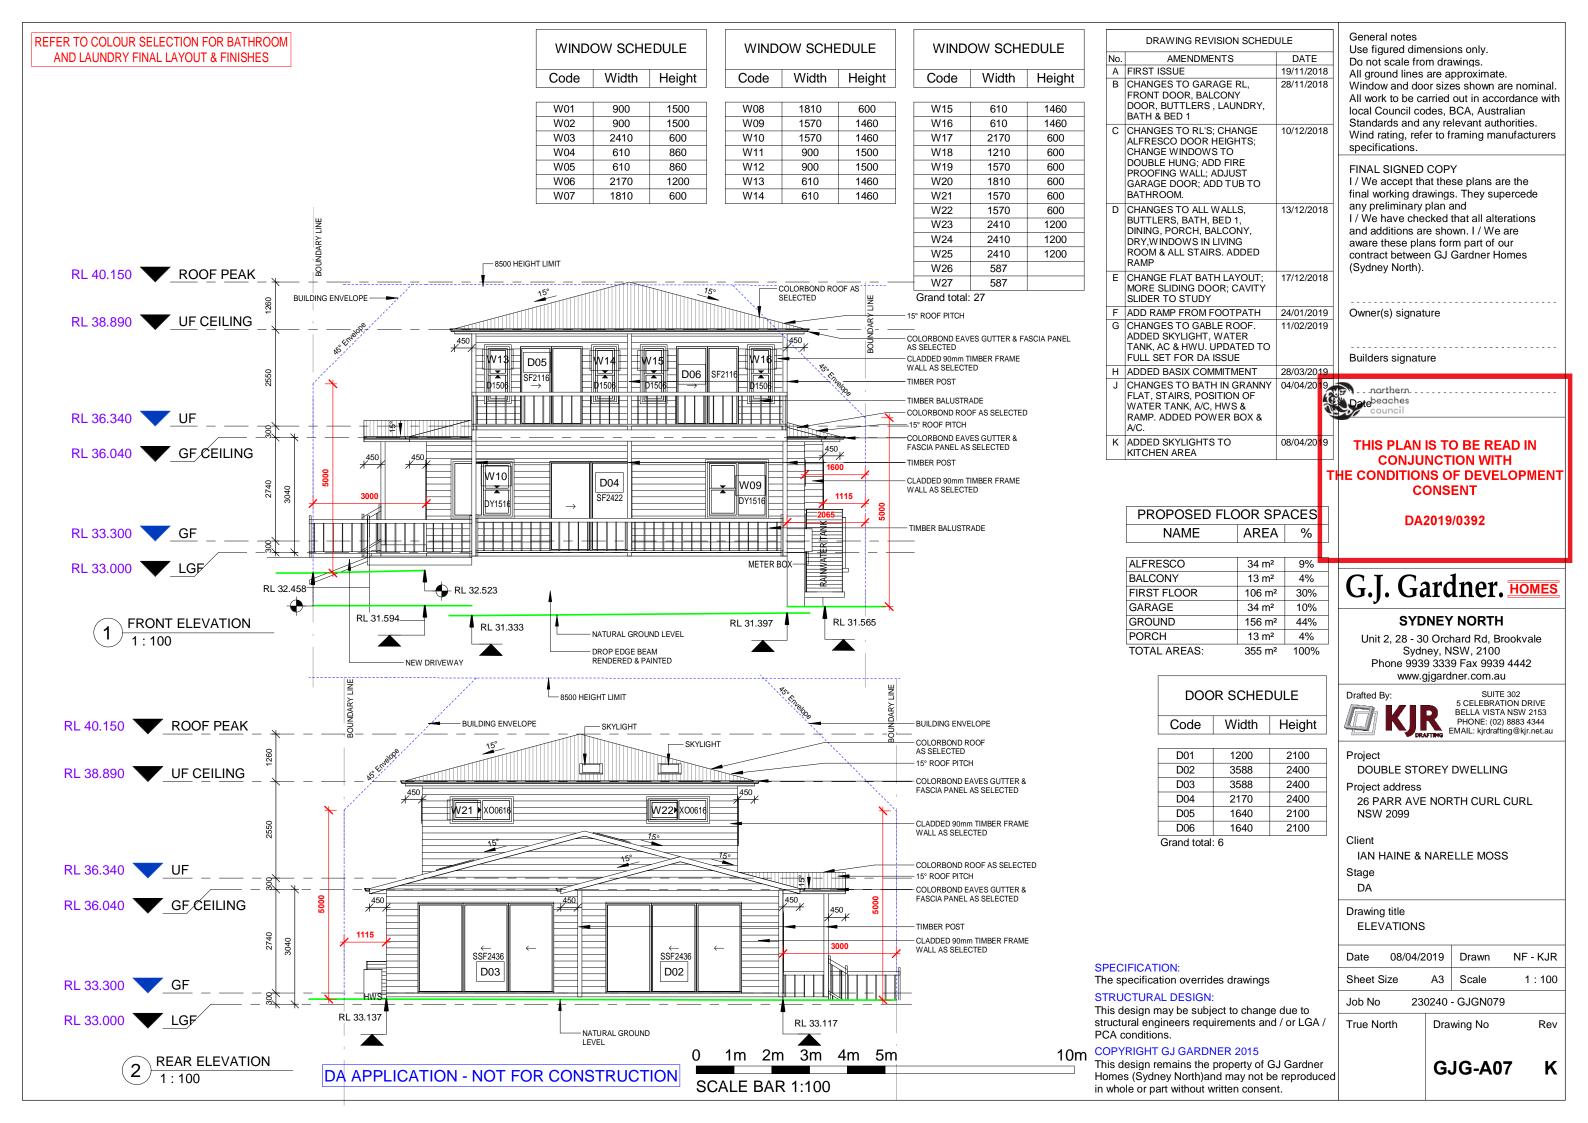

THIS PLAN IS TO BE READ IN **CONJUNCTION WITH** THE CONDITIONS OF DEVELOPMENT CONSENT

DA2019/0392

| PROPOSED FLOOR SPACES |      |   |  |  |  |  |  |
|-----------------------|------|---|--|--|--|--|--|
| NAME                  | AREA | % |  |  |  |  |  |

| ALFRESCO     | 34 m²              | 9%   |
|--------------|--------------------|------|
| BALCONY      | 13 m²              | 4%   |
| FIRST FLOOR  | 106 m <sup>2</sup> | 30%  |
| GARAGE       | 34 m²              | 10%  |
| GROUND       | 156 m²             | 44%  |
| PORCH        | 13 m²              | 4%   |
| TOTAL AREAS: | 355 m <sup>2</sup> | 100% |

#### SPECIFICATION:

The specification overrides drawings

### STRUCTURAL DESIGN:

This design may be subject to change due to structural engineers requirements and / or LGA / PCA conditions.

#### **COPYRIGHT GJ GARDNER 2015**

General notes Use figured dimensions only. Do not scale from drawings. All ground lines are approximate. Window and door sizes shown are nominal. All work to be carried out in accordance with local Council codes, BCA, Australian Standards and any relevant authorities. Wind rating, refer to framing manufacturers specifications.

FINAL SIGNED COPY

I / We accept that these plans are the final working drawings. They supercede any preliminary plan and I / We have checked that all alterations and additions are shown. I / We are aware these plans form part of our contract between GJ Gardner Homes (Sydney North).

| Owner(s) signature | - | - | - |      | - | - | - |
|--------------------|---|---|---|------|---|---|---|
|                    |   |   |   |      |   |   |   |
| Builders signature | - | - | - | <br> | - | - | - |

\_\_\_\_\_ Date

# G.J. Gardner. HOMES

#### **SYDNEY NORTH**

Unit 2, 28 - 30 Orchard Rd, Brookvale Sydney, NSW, 2100 Phone 9939 3339 Fax 9939 4442 www.gjgardner.com.au

SUITE 302 5 CELEBRATION DRIVE BELLA VISTA NSW 2153 PHONE: (02) 8883 4344 EMAIL: kjrdrafting@kjr.net.au

DOUBLE STOREY DWELLING

Project address

26 PARR AVE NORTH CURL CURL NSW 2099

Client

IAN HAINE & NARELLE MOSS

Stage DA

Drawing title SITE PLAN

08/04/2019 NF- KJR Drawn Date Sheet Size A3 Scale 1:200

230240 - GJGN079 Job No

True North

Drawing No

K

Rev

GJG-A03

SITE PLAN

DP 13900

0 1m 3m 5m SCALE BAR 1:200

This design remains the property of GJ Gardner Homes (Sydney North)and may not be reproduced in whole or part without written consent.