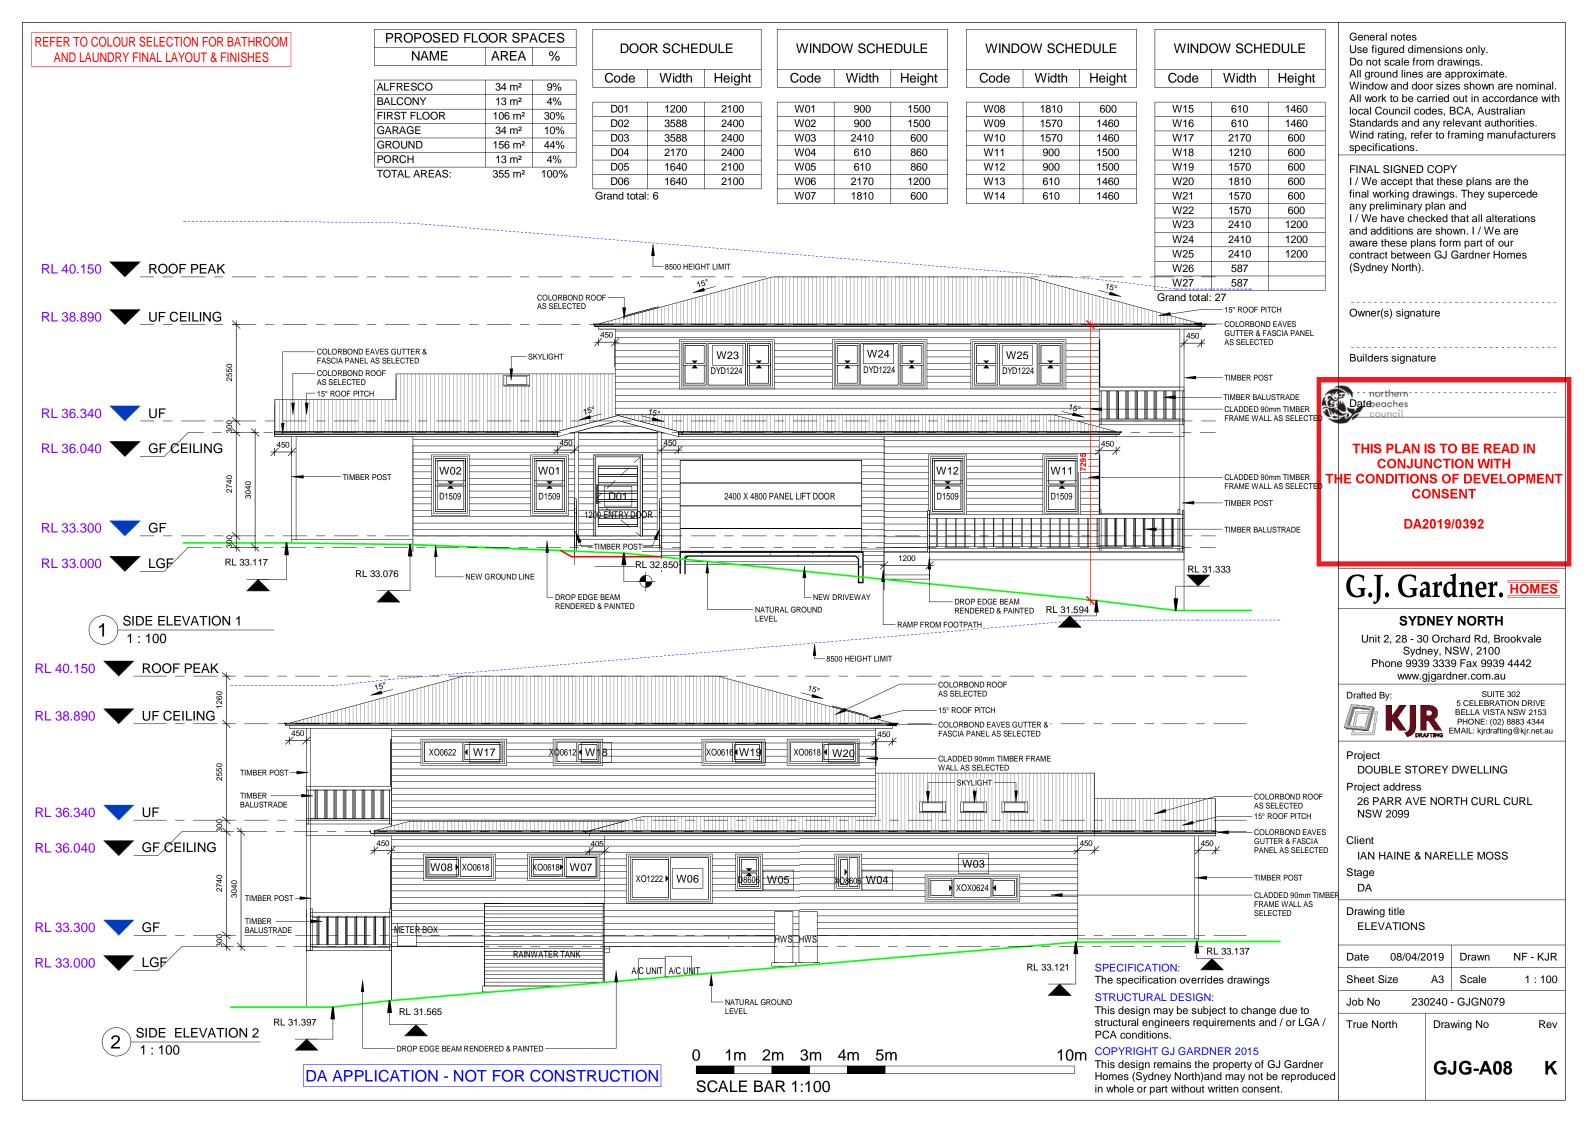

THIS PLAN IS TO BE READ IN **CONJUNCTION WITH** THE CONDITIONS OF DEVELOPMENT CONSENT

DA2019/0392

| PROPOSED FLOOR SPACES |      |   |  |  |  |  |  |
|-----------------------|------|---|--|--|--|--|--|
| NAME                  | AREA | % |  |  |  |  |  |

| ALFRESCO     | 34 m²              | 9%   |
|--------------|--------------------|------|
| BALCONY      | 13 m²              | 4%   |
| FIRST FLOOR  | 106 m <sup>2</sup> | 30%  |
| GARAGE       | 34 m²              | 10%  |
| GROUND       | 156 m²             | 44%  |
| PORCH        | 13 m²              | 4%   |
| TOTAL AREAS: | 355 m <sup>2</sup> | 100% |

#### SPECIFICATION:

The specification overrides drawings

### STRUCTURAL DESIGN:

This design may be subject to change due to structural engineers requirements and / or LGA / PCA conditions.

#### **COPYRIGHT GJ GARDNER 2015**

General notes Use figured dimensions only. Do not scale from drawings. All ground lines are approximate. Window and door sizes shown are nominal. All work to be carried out in accordance with local Council codes, BCA, Australian Standards and any relevant authorities. Wind rating, refer to framing manufacturers specifications.

FINAL SIGNED COPY

I / We accept that these plans are the final working drawings. They supercede any preliminary plan and I / We have checked that all alterations and additions are shown. I / We are aware these plans form part of our contract between GJ Gardner Homes (Sydney North).

| Owner(s) signature | - | - | - |      | - | - | - |
|--------------------|---|---|---|------|---|---|---|
|                    |   |   |   |      |   |   |   |
| Builders signature | - | - | - | <br> | - | - | - |

\_\_\_\_\_ Date

# G.J. Gardner. HOMES

#### **SYDNEY NORTH**

Unit 2, 28 - 30 Orchard Rd, Brookvale Sydney, NSW, 2100 Phone 9939 3339 Fax 9939 4442 www.gjgardner.com.au

SUITE 302 5 CELEBRATION DRIVE BELLA VISTA NSW 2153 PHONE: (02) 8883 4344 EMAIL: kjrdrafting@kjr.net.au

DOUBLE STOREY DWELLING

Project address

26 PARR AVE NORTH CURL CURL NSW 2099

Client

IAN HAINE & NARELLE MOSS

Stage DA

Drawing title SITE PLAN

08/04/2019 NF- KJR Drawn Date Sheet Size A3 Scale 1:200

230240 - GJGN079 Job No

True North

Drawing No

K

Rev

GJG-A03

SITE PLAN

DP 13900

0 1m 3m 5m SCALE BAR 1:200

This design remains the property of GJ Gardner Homes (Sydney North)and may not be reproduced in whole or part without written consent.