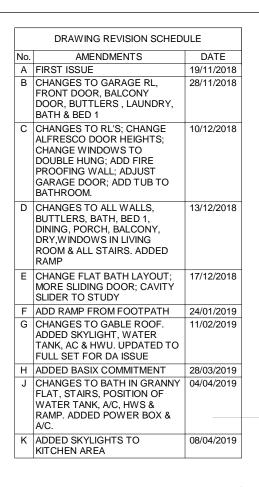

THIS PLAN IS TO BE READ IN **CONJUNCTION WITH** THE CONDITIONS OF DEVELOPMENT CONSENT

DA2019/0392

| PROPOSED FLOOR SPACES |      |   |  |  |  |  |  |
|-----------------------|------|---|--|--|--|--|--|
| NAME                  | AREA | % |  |  |  |  |  |

| ALFRESCO     | 34 m²              | 9%   |
|--------------|--------------------|------|
| BALCONY      | 13 m²              | 4%   |
| FIRST FLOOR  | 106 m <sup>2</sup> | 30%  |
| GARAGE       | 34 m²              | 10%  |
| GROUND       | 156 m²             | 44%  |
| PORCH        | 13 m²              | 4%   |
| TOTAL AREAS: | 355 m <sup>2</sup> | 100% |

## NOTE:

"FRONT SETBACK IS TO BE AT LEAST: 6.6m

 $^{\prime\prime}$  SIDE SETBACK IS TO BE AT LEAST:

.9m ON RHS 3.1m ON LHS

DOUBLE STOREY DWELLING

Project address

26 PARR AVE NORTH CURL CURL NSW 2099

Client

IAN HAINE & NARELLE MOSS

Stage DA

Drawing title SITE PLAN

08/04/2019 NF- KJR Drawn Date Sheet Size A3 Scale 1:200

230240 - GJGN079 Job No

True North

Drawing No

K

Rev

GJG-A03

SITE PLAN

DP 13900

0 1m 3m 5m SCALE BAR 1:200

This design remains the property of GJ Gardner Homes (Sydney North)and may not be reproduced in whole or part without written consent.