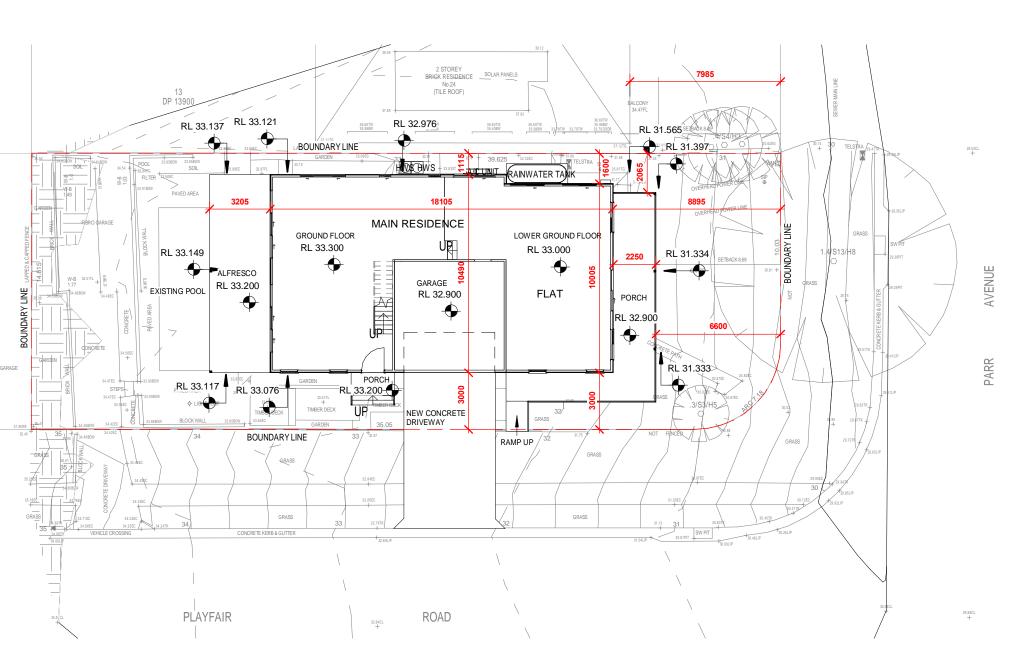

DOUBLE STOREY DWELLING

Project address

26 PARR AVE NORTH CURL CURL NSW 2099

Client

IAN HAINE & NARELLE MOSS

Stage DA

Drawing title SITE PLAN

08/04/2019 NF- KJR Drawn Date Sheet Size A3 Scale 1:200

230240 - GJGN079 Job No

True North

Drawing No

K

Rev

GJG-A03

SITE PLAN

DP 13900

0 1m 3m 5m SCALE BAR 1:200

This design remains the property of GJ Gardner Homes (Sydney North)and may not be reproduced in whole or part without written consent.