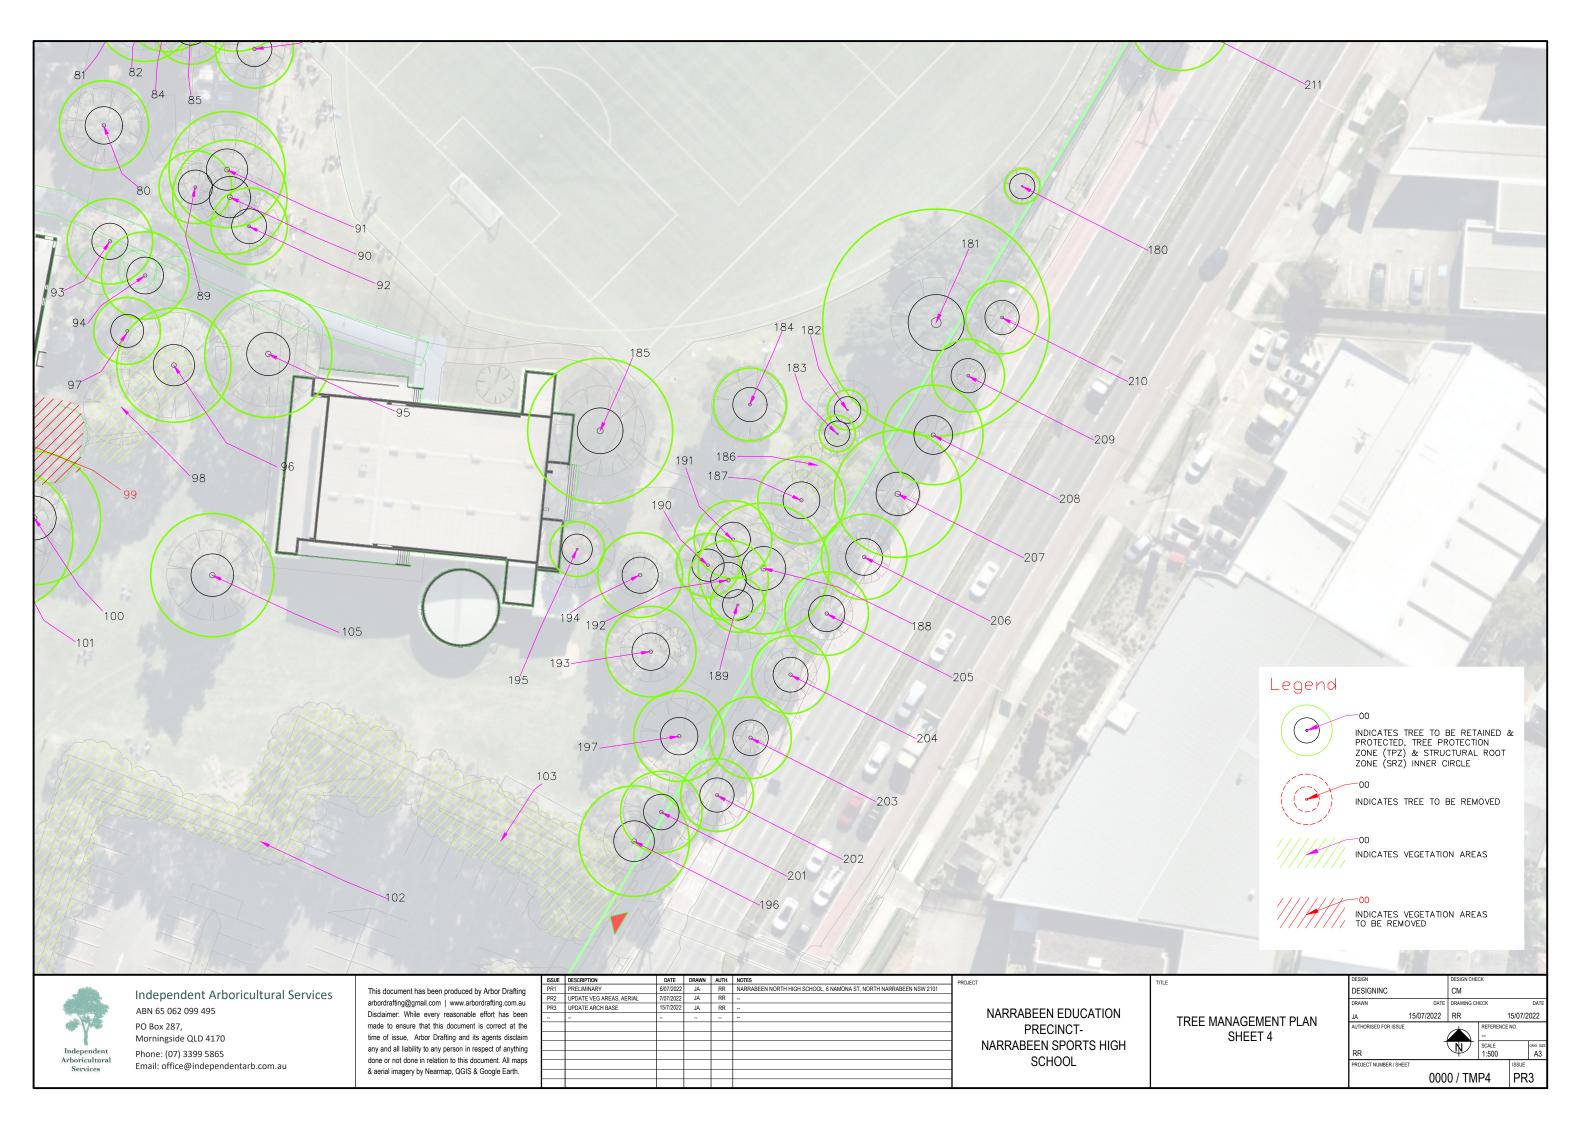

INC             |               | СМ         |       |            |            |
| DRAWN                 | DRAWING CHECK |            | DATE  |            |            |
| JA                    | 15/07/2022    | RR 1       |       | 15/07/2022 |            |
| AUTHORISED FOR ISSUE  | REFERENCE     |            | NO.   |            |            |
|                       | _             | -          |       |            |            |
|                       | 7             | N          | SCALE |            | ORIG. SIZE |
| RR                    |               | Ψ          | N/A   |            | A3         |
| PROJECT NUMBER / SHEE | T             |            |       | ISSUE      |            |
|                       | 01            | PR3        |       |            |            |