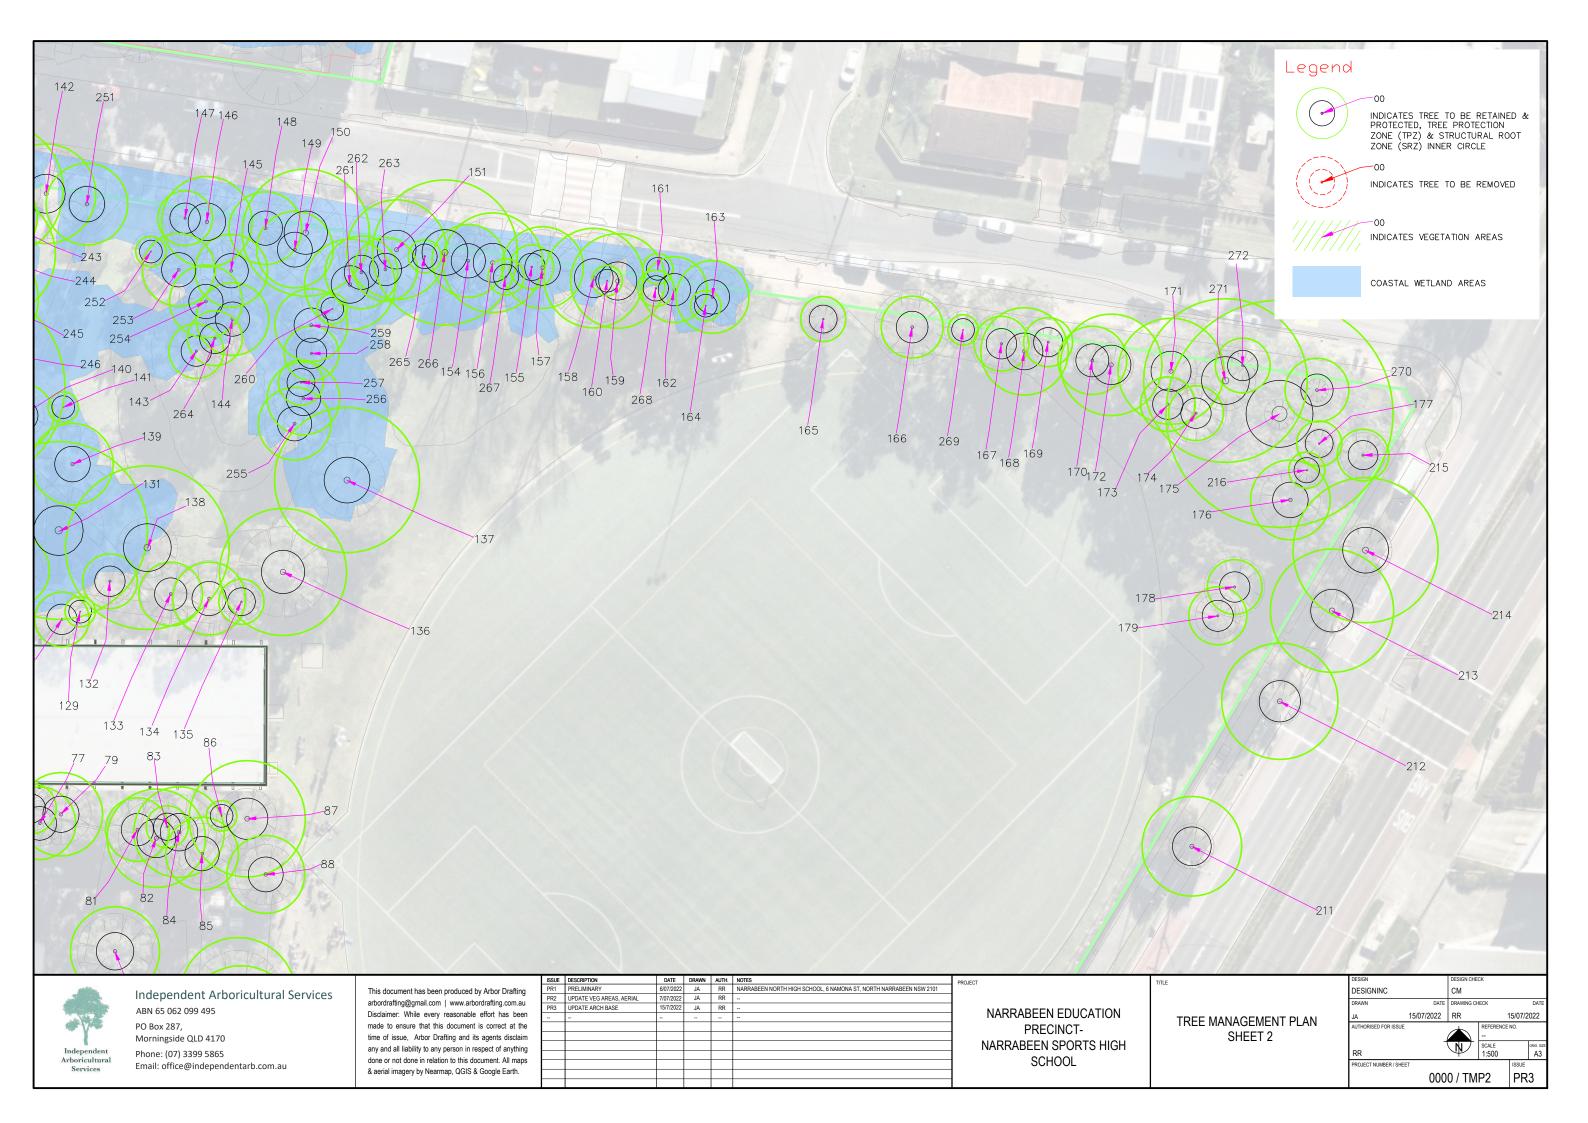

SIGNINC             |               | СМ         |       |            |            |
| DRAWN                 | DRAWING CHECK |            | DATE  |            |            |
| JA                    | 15/07/2022    | RR 1       |       | 15/07/2022 |            |
| AUTHORISED FOR ISSUE  | REFERENCE     |            | NO.   |            |            |
|                       | _             | -          |       |            |            |
|                       | 7             | N          | SCALE |            | ORIG. SIZE |
| RR                    |               | Ψ          | N/A   |            | A3         |
| PROJECT NUMBER / SHEE | T             |            |       | ISSUE      |            |
|                       | 01            | PR3        |       |            |            |