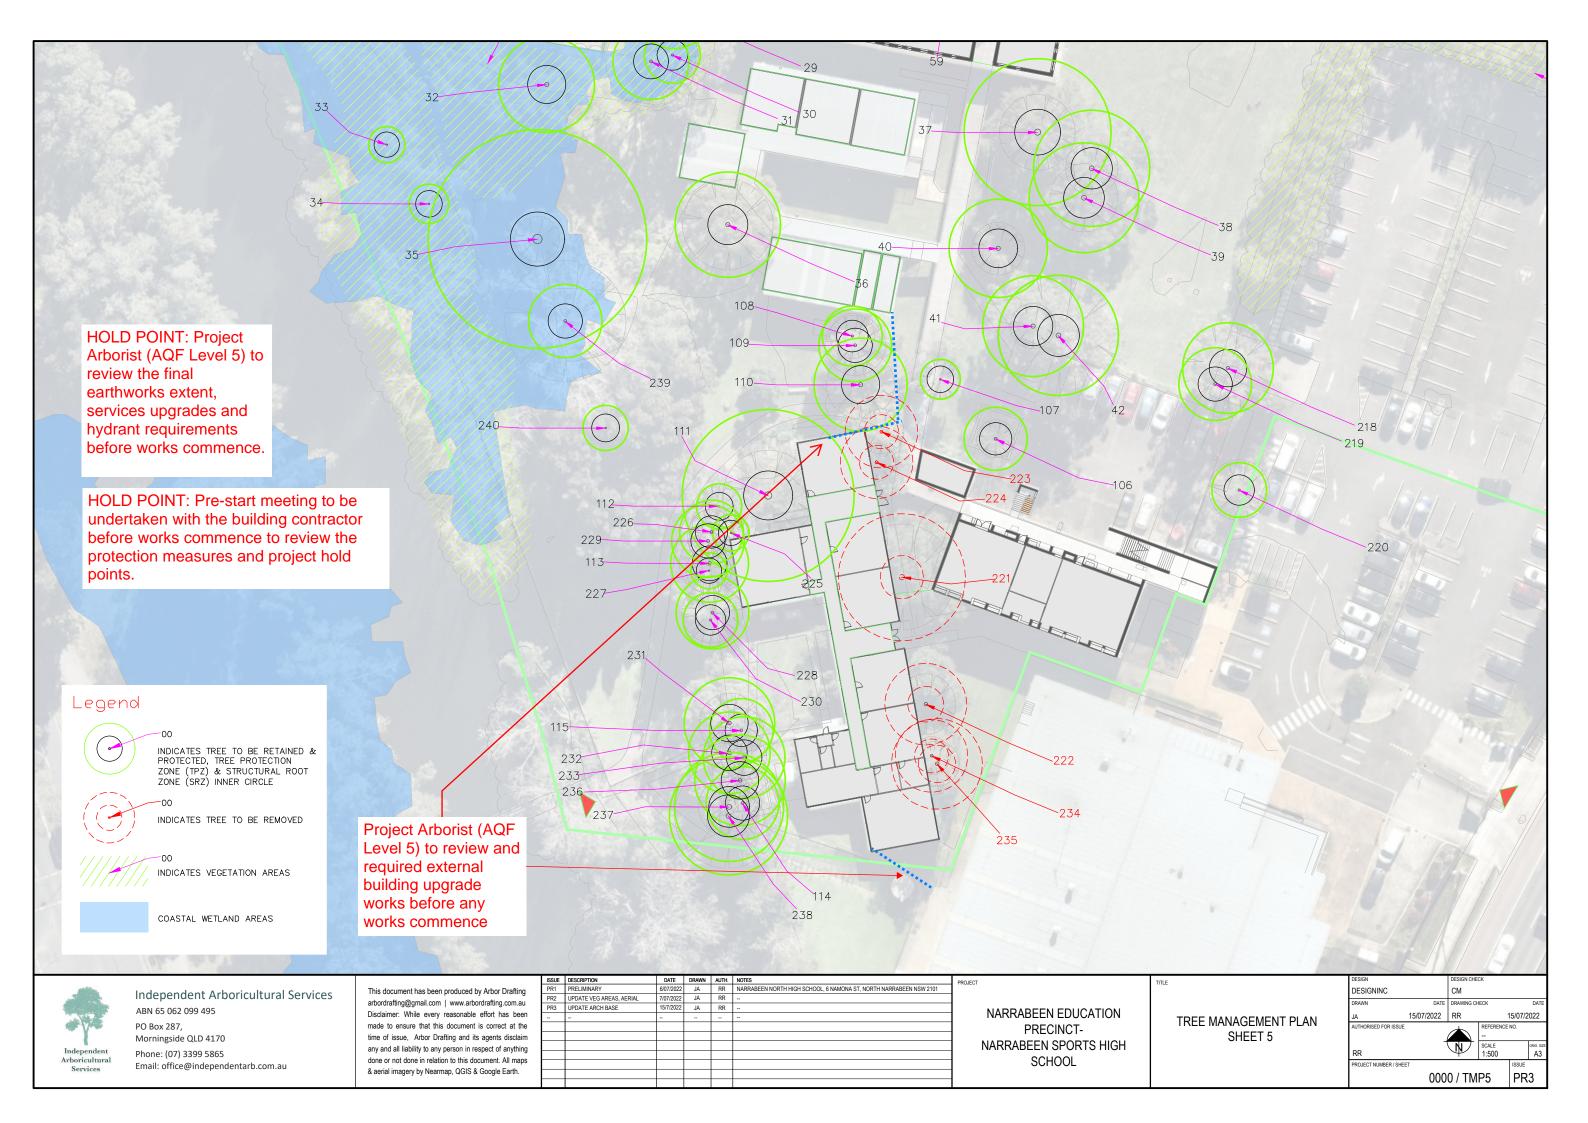

C             |               | СМ         |       |            |            |
| DRAWN                 | DRAWING CHECK |            | DATE  |            |            |
| JA                    | 15/07/2022    | RR 1       |       | 15/07/2022 |            |
| AUTHORISED FOR ISSUE  | REFERENCE     |            | NO.   |            |            |
|                       | _             | -          |       |            |            |
|                       | 7             | N          | SCALE |            | ORIG. SIZE |
| RR                    |               | Ψ          | N/A   |            | A3         |
| PROJECT NUMBER / SHEE | T             |            |       | ISSUE      |            |
|                       | 01            | PR3        |       |            |            |