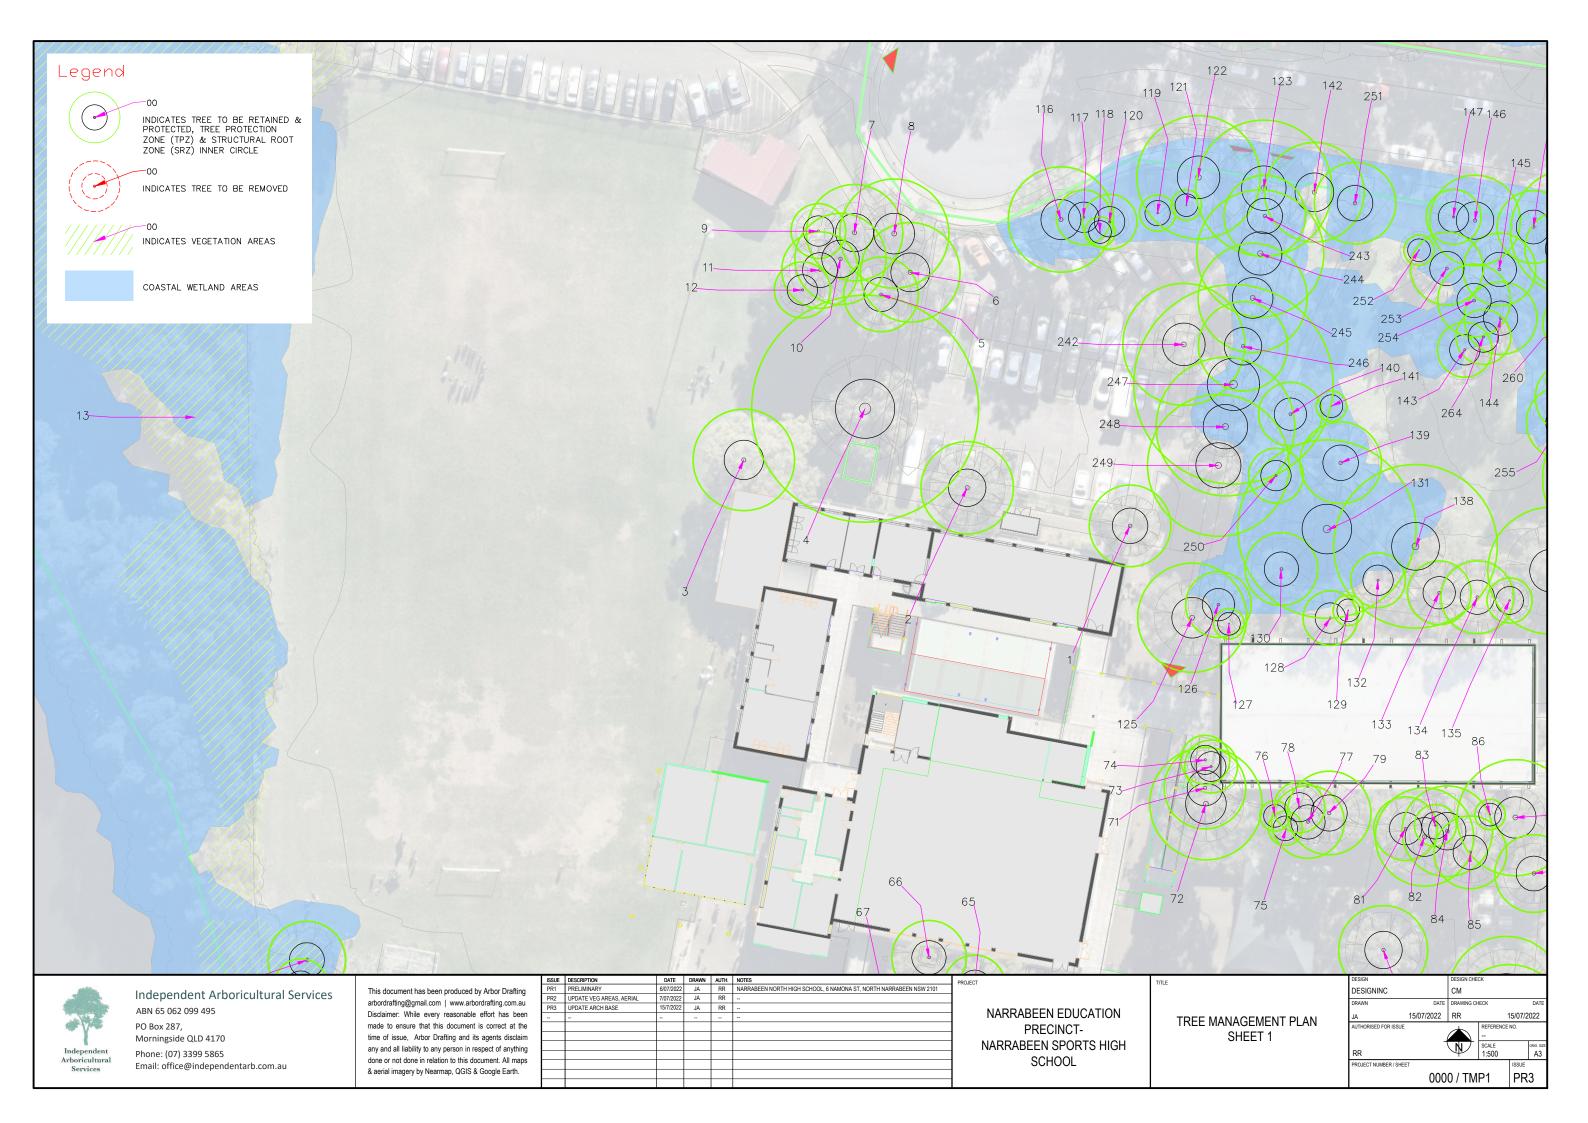

## TREE MANAGEMENT PLAN

Independent Arboricultural Services ABN 65 062 099 495

PO Box 287, Morningside QLD 4170

Phone: (07) 3399 5865 Email: office@independentarb.com.au This document has been produced by Arbor Drafting arbordrafting@gmail.com | www.arbordrafting.com.au Disclaimer: While every reasonable effort has been made to ensure that this document is correct at the time of issue, Arbor Drafting and its agents disclaim any and all liability to any person in respect of anything done or not done in relation to this document. All maps & aerial imagery by Nearmap, QGIS & Google Earth.

| PR1 | PRELIMINARY              | 6/07/2022 | JA | RR | NARRABEEN NORTH HIGH SCHOOL, 6 NAMONA ST, NORTH NARRABEEN NSW 2101 | 1 |
|-----|--------------------------|-----------|----|----|--------------------------------------------------------------------|---|
| PR2 | UPDATE VEG AREAS, AERIAL | 7/07/2022 | JA | RR | -                                                                  | 1 |
| PR3 | UPDATE ARCH BASE         | 15/7/2022 | JA | RR | -                                                                  | ] |
| -   | -                        |           |    | -  | -                                                                  | ] |
|     |                          |           |    |    |                                                                    | l |
|     |                          |           |    |    |                                                                    | 1 |
|     |                          |           |    |    |                                                                    | 1 |
|     |                          |           |    |    |                                                                    | ] |
|     |                          |           |    |    |                                                                    | 1 |
|     |                          |           |    |    |                                                                    | 1 |

NARRABEEN EDUCATION
PRECINCTNARRABEEN SPORTS HIGH
SCHOOL

TREE MANAGEMENT PLAN COVER SHEET

| DESIGN                |               | DESIGN CHE | CK    |            |            |
|-----------------------|---------------|------------|-------|------------|------------|
| DESIGNINC             |               | СМ         |       |            |            |
| DRAWN                 | DRAWING CHECK |            | DATE  |            |            |
| JA                    | 15/07/2022    | RR 1       |       | 15/07/2022 |            |
| AUTHORISED FOR ISSUE  | REFERENCE     |            | NO.   |            |            |
|                       | _             | -          |       |            |            |
|                       | 7             | N          | SCALE |            | ORIG. SIZE |
| RR                    |               | Ψ          | N/A   |            | A3         |
| PROJECT NUMBER / SHEE | T             |            |       | ISSUE      |            |
|                       | 01            | PR3        |       |            |            |