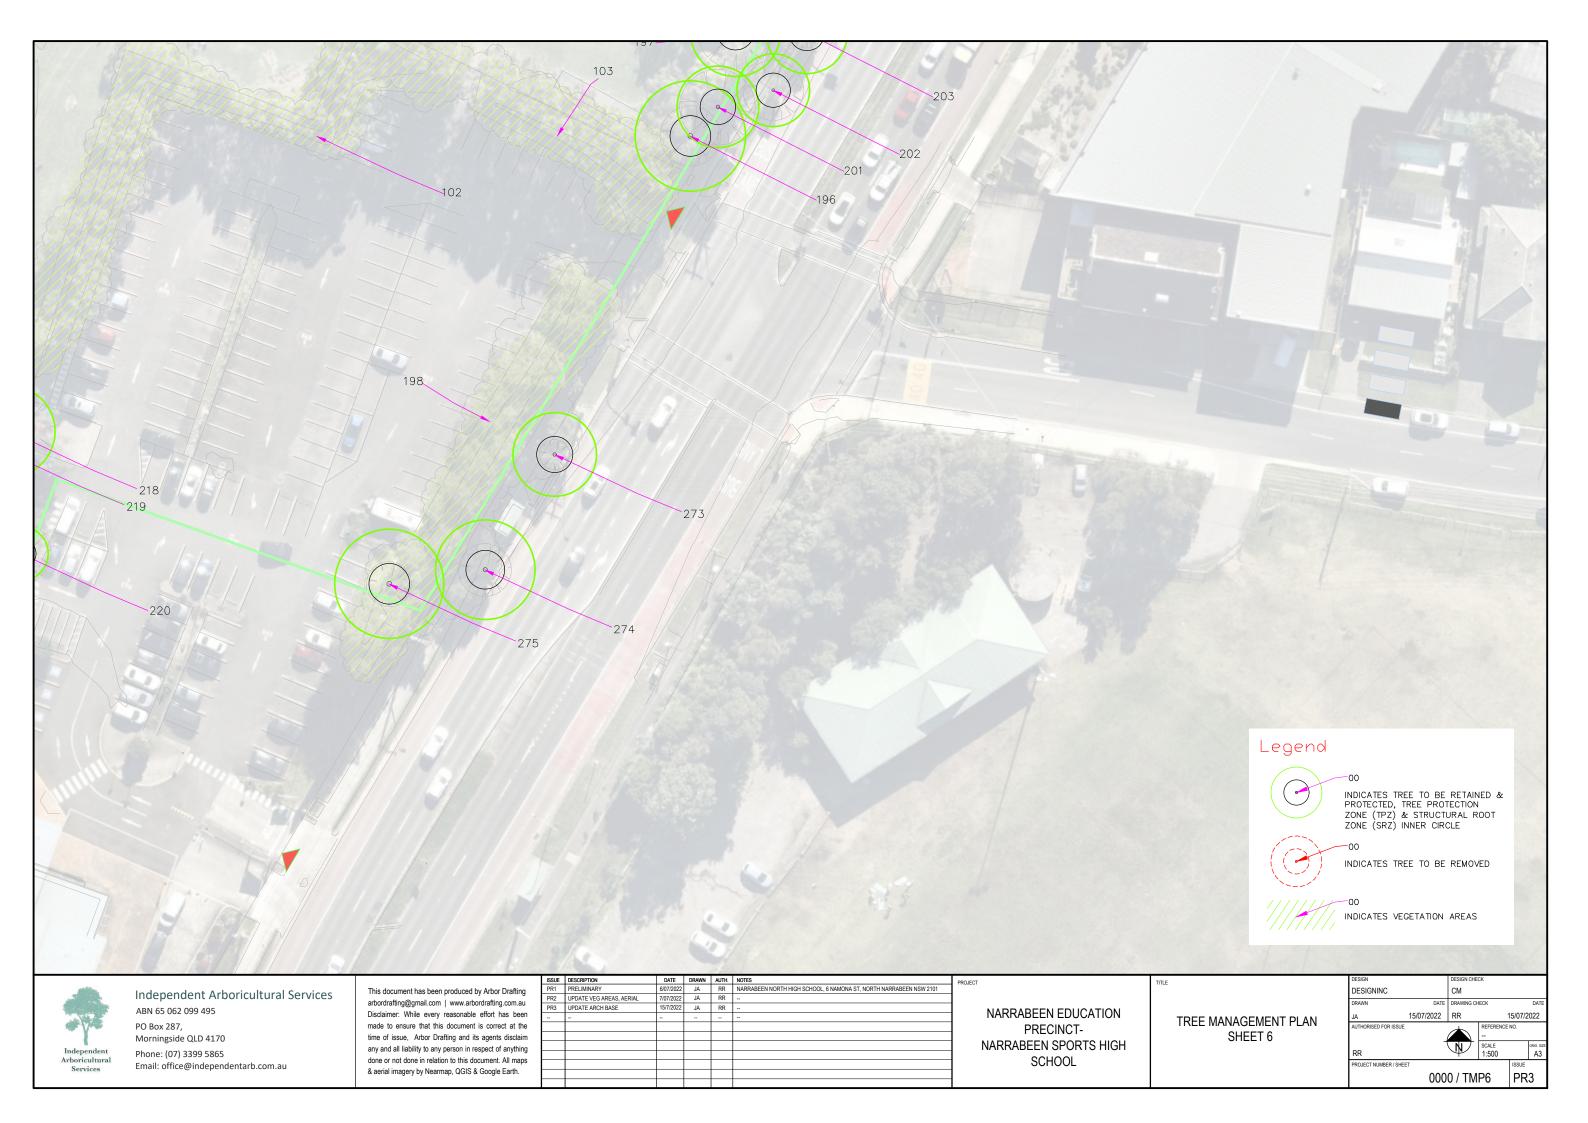

## TREE MANAGEMENT PLAN

Independent Arboricultural Services ABN 65 062 099 495

PO Box 287, Morningside QLD 4170

Phone: (07) 3399 5865 Email: office@independentarb.com.au This document has been produced by Arbor Drafting arbordrafting@gmail.com | www.arbordrafting.com.au Disclaimer: While every reasonable effort has been made to ensure that this document is correct at the time of issue, Arbor Drafting and its agents disclaim any and all liability to any person in respect of anything done or not done in relation to this document. All maps & aerial imagery by Nearmap, QGIS & Google Earth.