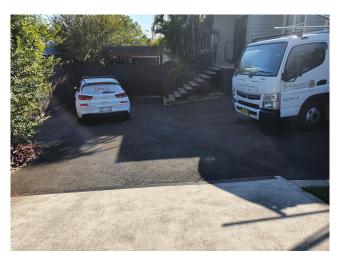

Crystal Pods will use our carport area + driveway area. I have been advised these materials will be on site no longer than one week.

These areas are our carport i drive way and are on plans

Page 12 of 12

Driveway area plenty of room

carport area

underneath of existing swimming pool - most of slab to stay

Base of swimming pool under deck Most of slab to stay. Crystal pool to take only minor section when they start construction for peirs.