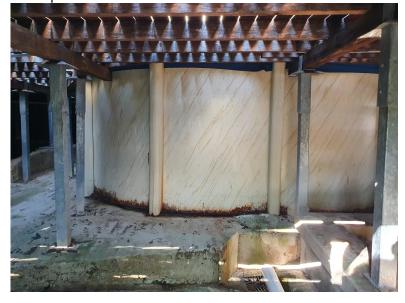

Page 12 of 12

Driveway area plenty of room

carport area

underneath of existing swimming pool - most of slab to stay

Base of swimming pool under deck Most of slab to stay. Crystal pool to take only minor section when they start construction for peirs.