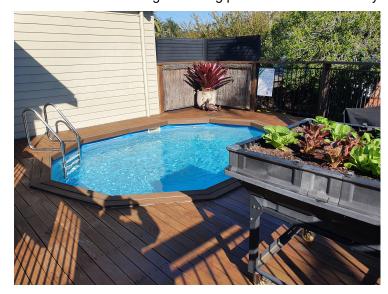

nt Guidelines.

| Type of development:    | NA           |  |
|-------------------------|--------------|--|
| Number of dwellings: _  |              |  |
| (Only applicable for su | o-divisions) |  |

## WMP Checklist and Applicant Declaration

| Do your sub-division plans include the following:          |  | N/A |
|------------------------------------------------------------|--|-----|
| Council's waste vehicle design requirements (Chapter 7.2.) |  |     |
| Waste Storage Area requirements (Chapter 7.3.)             |  |     |

Page 12 of 12



Driveway area plenty of room





carport area



underneath of existing swimming pool - most of slab to stay



Base of swimming pool under deck Most of slab to stay. Crystal pool to take only minor section when they start construction for peirs.



Existing swimming pool with deck