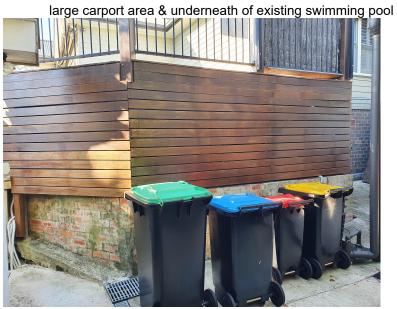

Page 12 of 12

Driveway area plenty of room

carport area

underneath of existing swimming pool - most of slab to stay

Base of swimming pool under deck Most of slab to stay. Crystal pool to take only minor section when they start construction for peirs.