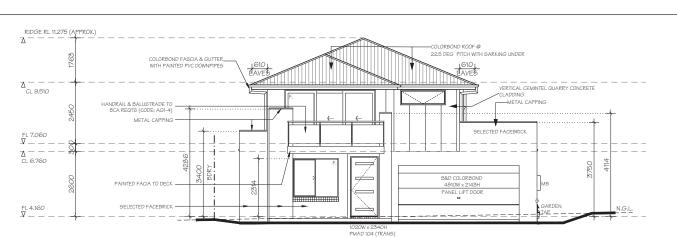

# SIDE ELEVATION - 2

**ELEVATIONS 1 & 2** 

DRAWING TITLE:

| DRAWN BY:  | DATE DRAWN: | CHECKED BY: |               |
|------------|-------------|-------------|---------------|
| CDS        | 19.12.18    | RM          | CONSTRUCTION: |
|            |             |             |               |
| COUNCIL AR | EA:         | SCALE:      |               |
| NORTHE     | RN BEACHES  | 1:10        | 00            |
| JOB No:    |             | DRWG No.:   | ISSUE:        |