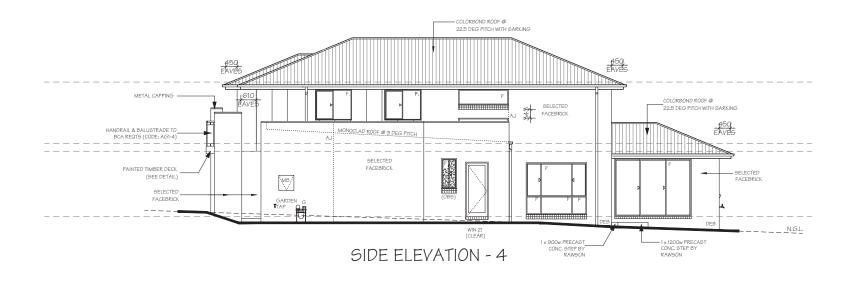

#### NOTES:

PLEASE NOTE: DETAILS SHOWN ON THESE PLANS ARE INTENDED TO BE ACCURATE - HOWEVER INFORMATION WRITTEN INTO INDIVIDUAL CONTRACTS WILL TAKE PRECEDENCE OVER PLANS

- \* ALL DIMENSIONS ARE IN MILLIMETRES
- \* DO NOT SCALE USE WRITTEN DIMENSIONS
- \* ALL DIMENSIONS ARE TO STRUCTURAL FRAMES ONLY EXCLUDING FINISHED SURFACES

## **RAWSON HOMES**

1 HOMEBUSH BAY DRIVE BUILDING F, LEVEL 2, SUITE 1 RHODES NSW 2138 TELEPHONE: 02 8765 5500 : 02 8765 8099 BUILDER'S LICENCE No. 33493C

| TANKE U | client:<br>Mr. L. J. & Mrs. L. RUMLER        |
|---------|----------------------------------------------|
| -situe  | SITE ADDRESS:<br>Lot 262 (No. 42) (DP 16719) |
|         | GONDOLA ROAD                                 |
|         | NORTH NARRABEEN                              |

| HOUSETYPE:  MODEL: BENHAM 32 FACADE: TREND | DRAWN BY:<br>CDS | DATE DRAWN:<br>19.12.18                      |                | APPROVED FOR CONSTRUCTION: |
|--------------------------------------------|------------------|----------------------------------------------|----------------|----------------------------|
| TYPE: DOUBLE GAR.  SPECIFICATION: LUX      |                  | <sub>rea:</sub><br>E <mark>rn Beaches</mark> | SCALE:<br>1:10 | 0                          |
| DRAWING TITLE: ELEVATIONS 3 &              | 4 A009           | 002                                          | DRWG No.:      | ISSUE:                     |