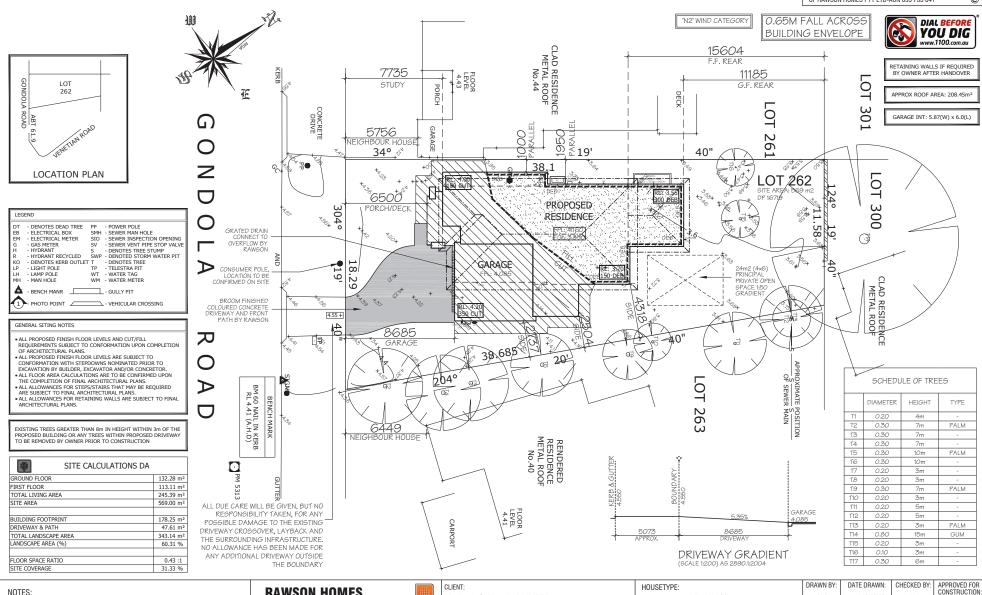

## FRONT ELEVATION - 1

**ELEVATIONS 1 & 2** 

DRAWING TITLE:

| DRAWN BY:  | DATE DRAWN: | CHECKED BY: |               |
|------------|-------------|-------------|---------------|
| CDS        | 19.12.18    | RM          | CONSTRUCTION: |
|            |             |             |               |
| COUNCIL AR | EA:         | SCALE:      |               |
| NORTHE     | RN BEACHES  | 1:10        | 00            |
| JOB No:    |             | DRWG No.:   | ISSUE:        |