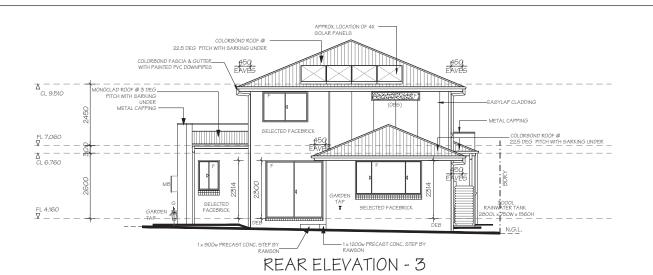

#### NOTES:

PLEASE NOTE: DETAILS SHOWN ON THESE PLANS ARE INTENDED TO BE ACCURATE - HOWEVER INFORMATION WRITTEN INTO INDIVIDUAL CONTRACTS WILL TAKE PRECEDENCE OVER PLANS

- \* ALL DIMENSIONS ARE IN MILLIMETRES
- \* DO NOT SCALE USE WRITTEN DIMENSIONS
- \* ALL DIMENSIONS ARE TO STRUCTURAL FRAMES ONLY EXCLUDING FINISHED SURFACES

## **RAWSON HOMES**

1 HOMEBUSH BAY DRIVE BUILDING F, LEVEL 2, SUITE 1 RHODES NSW 2138 TELEPHONE: 02 8765 5500 : 02 8765 8099 BUILDER'S LICENCE No. 33493C

| TANKE U | client:<br>Mr. L. J. & Mrs. L. RUMLER        |
|---------|----------------------------------------------|
| -situe  | SITE ADDRESS:<br>Lot 262 (No. 42) (DP 16719) |
|         | GONDOLA ROAD                                 |
|         | NORTH NARRABEEN                              |

| HOUSETYPE:  MODEL: BENHAM 32 FACADE: TREND | DRAWN BY:<br>CDS | DATE DRAWN:<br>19.12.18                      |                | APPROVED FOR CONSTRUCTION: |
|--------------------------------------------|------------------|----------------------------------------------|----------------|----------------------------|
| TYPE: DOUBLE GAR.  SPECIFICATION: LUX      |                  | <sub>rea:</sub><br>E <mark>rn Beaches</mark> | SCALE:<br>1:10 | 0                          |
| DRAWING TITLE: ELEVATIONS 3 &              | 4 A009           | 002                                          | DRWG No.:      | ISSUE:                     |