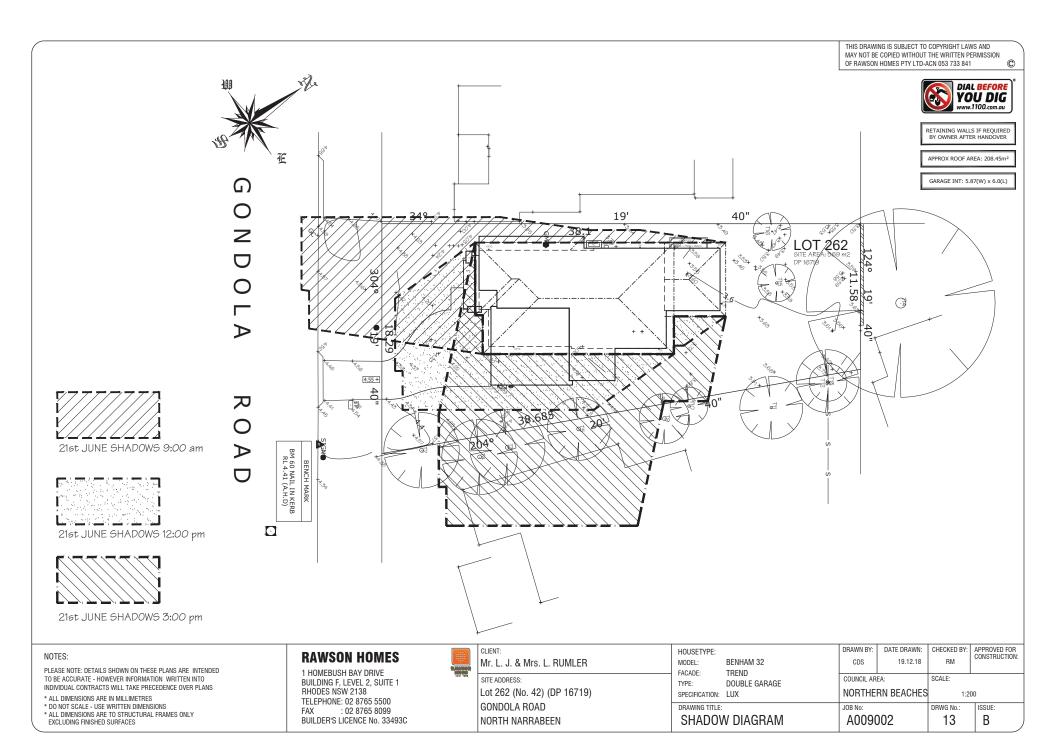

#### NOTES:

PLEASE NOTE: DETAILS SHOWN ON THESE PLANS ARE INTENDED. TO BE ACCURATE - HOWEVER INFORMATION WRITTEN INTO INDIVIDUAL CONTRACTS WILL TAKE PRECEDENCE OVER PLANS

- \* ALL DIMENSIONS ARE IN MILLIMETRES
- \* DO NOT SCALE USE WRITTEN DIMENSIONS
- \* ALL DIMENSIONS ARE TO STRUCTURAL FRAMES ONLY EXCLUDING FINISHED SUBFACES

### **RAWSON HOMES**

1 HOMEBUSH BAY DRIVE BUILDING F. LEVEL 2. SUITE 1 RHODES NSW 2138 TELEPHONE: 02 8765 5500 : 02 8765 8099 BUILDER'S LICENCE No. 33493C

| 14003000 | CLIENT:<br>Mr. L. J. & Mrs. L. RUMLER        |
|----------|----------------------------------------------|
| -61 186  | site address:<br>Lot 262 (No. 42) (DP 16719) |
|          | GONDOLA ROAD                                 |
|          | NORTH NARRABEEN                              |

| l         | HOUSETYPE:       |                        | DRAWN BY:  | DATE DRAWN: | CHECKED BY: | CONSTRUC |
|-----------|------------------|------------------------|------------|-------------|-------------|----------|
| l         | MODEL:           | BENHAM 32              | CDS        | 19.12.18    | RM          | CONSTRUC |
|           | FACADE:<br>TYPF: | TREND<br>DOUBLE GARAGE | COUNCIL AR | EA:         | SCALE:      |          |
|           | SPECIFICATION:   |                        | NORTHE     | RN BEACHES  | 1:2         | 00       |
| ľ         | DRAWING TITLE:   |                        | JOB No:    |             | DRWG No.:   | ISSUE:   |
| SITE PLAN |                  | A0090                  | 002        | 03          | В           |          |