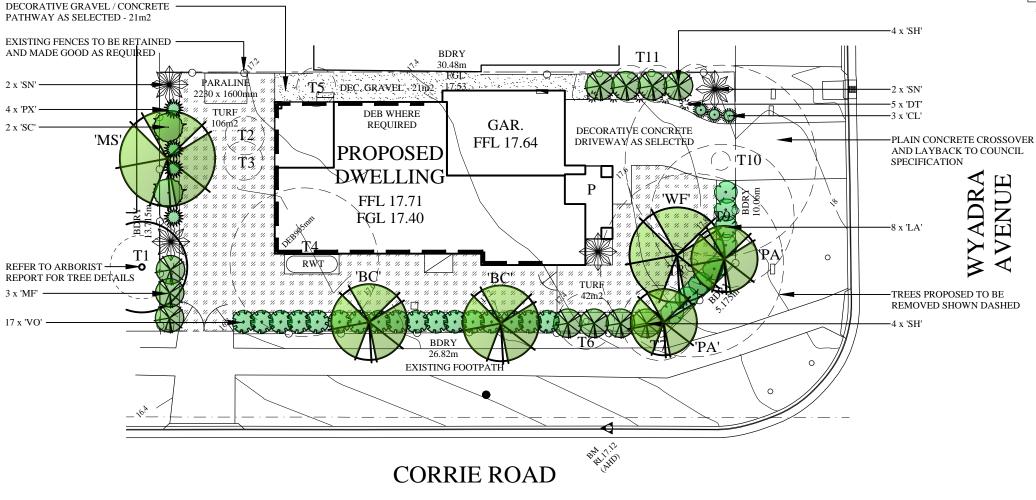

PLANT SCHEDULE BOTANIC NAME KEY QTY POT HT SIZE (M) TREES BACKHOUSIA CITRIODORA (LEMON MYRTLE)\* 45I. 5-10 MAGNOLIA SOULANGEANA (MAGNOLIA) MS 45L >10 PLUMERIA ACUTIFOLIA (FRANGIPANI) 45L PA WATERHOUISA FLORIBUNDA (WEEPING LILLY PILLY)\* 45L >10 SHRUBS CALLISTEMON 'LITTLE JOHN' (BOTTLEBRUSH)\* CL 200MM 0.5 DIANELLA 'TASRED' (FLAX LILY)\* 150MM 0.3 DT LUMA APICULATA (CHILEAN MYRTLE) LA MF 200MM TRIM 200MM METROSIDEROS 'FIJI FIRE' (NZ XMAS BUSH)\* PHILODENDRON 'XANADU' (PHILODENDRON) PX 150MM 0.5 SN 200MM STRELITZIA NICOLAI (GIANT BIRD OF PARADISE) SYZYGIUM 'CASCADE' (POWDER PUFF LILLY PILLY)\* 200MM SYZYGIUM 'HINTERLAND GOLD' (LILLY PILLY)\* SH200MM VIURNUM ODORATISSIMUM (SWEET VIBURNUM) VO 17 200MM TRIM

\* = NATIVE SPECIES

14 York Street, Glenbrook NSW, 2773 ph & fax: 0247395136 mb: 0409123200 email: paul@monaco.net.au

PROJECT:

#### PROPOSED DWELLING

ADDRESS:

129 WYADRA AVENUE NORTH MANLY

CLIENT:

ALEXANDER AND BEAUMONT

ITLE: DA

# LANDSCAPE CONCEPT DATE: SCALE: SHEET No:

| 12 MAR 20 | 1 : 200 - A3 | 1 0  |
|-----------|--------------|------|
| JOB No.   | DRAWN:       | OF Z |
| 5464      | CJ / PM      |      |

LANDSCAPE PLANS
ARBORICULTURAL REPORTS
VEGETATION MANAGEMENT PLANS