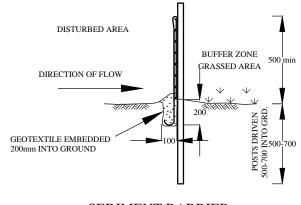

  \* PEST OR DISEASE SAMPLES TO THE LOCAL NURSERY FOR IDENTIFICATION AND APPROPRIATE REMEDY.

SEDIMENT BARRIER (NTS)

(PROVIDE ON ALL DOWN HILL SLOPES - UNLESS STATED OTHERWISE)

FINISH TURE FLUSH WITH EDGE BUFFALO PREFERRED SPECIES 100MM DEPTH OF TOP SOIL PAVING OR EDGING AS DETAILED BRICK / PAVER CULTIVATE SUB

TURE AS SELECTED INSTALL -

BRICK / PAVER

CONCRETE HAUNCH

BRICK / PAVER EDGING DETAIL

GARDEN

& MULCH

TURF PREPERATION DETAIL

NOTE:- MONACO DESIGNS PL RESERVES THE RIGHT NOT TO UNDERTAKE NOR SUPPLY CERTIFICATION FOR OCCUPATION CERTIFICATE