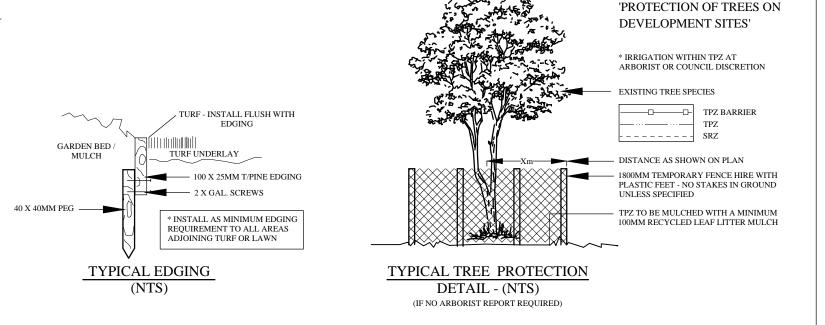

STREET TREES AND TURF TO BE PROTECTED DURING CONSTRUCTION. ANY DAMAGE TO TURF AND STREET TREE TO BE RECTIFIED AS PART OF THE LANDSCAPE WORKS. THE METHODS OF TREE PROTECTION SHALL COMPLY WITH AUSTRALIAN STANDARD 4970-2009 – 'PROTECTION OF TREES ON DEVELOPMENT SITES' (IF NO DETAILED ARBORICULTURAL IMPACT REPORT IS REQUIRED).

REFER TO AS 4970-2009 -

14 York Street, Glenbrook NSW, 2773 ph & fax: 0247395136 mb: 0409123200 email: paul@monaco.net.au

PROJECT: