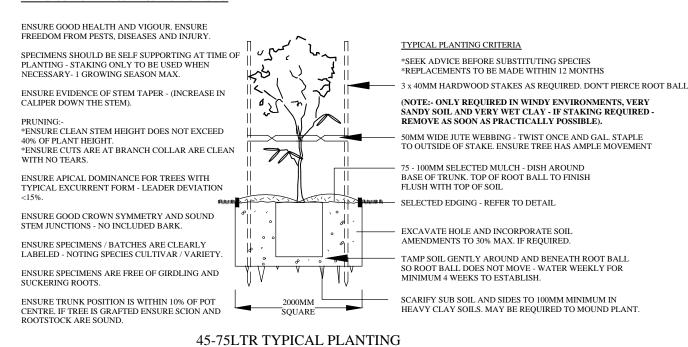

## TYPICAL PLANT SELECTION CRITERIA - AS2303-2015 TREE STOCK FOR LANDSCAPE USE' FOR FULL SPEC.

TURE

UNDERLAY

#### PLANTING AND MAINTENANCE NOTES:-

- \* GLAZED OR POLISHED PLANTING HOLES, PARTICULARLY IN CLAY SOILS SHOULD BE AVOIDED. PLANTS
- \* PLANTS SHOULD BE PLANTED STRAIGHT, WITH THE TOP OF THE ROOT BALL LEVEL WITH OR SLIGHTLY
- LOWER THAN THE SOIL SURFACE

- LOWER THAN THE SOIL SURFACE.

  \* PLANTS SHOULD BE WATERED AS SOON AS POSSIBLE AFTER PLANTING.

  \* PLANTING SHOULD BE AVOIDED AT THE HEIGHT OF SUMMER (DECEMBER JANUARY)

  \* PLANTING SHOULD BE WATERED AT LEAST WEEKLY FOR SIX WEEKS TO AID ESTABLISHMENT. WATER CRYSTALS MAY BE USED TO REDUCE THE AMOUNT OF WATER REQUIRED.

  \*IF A FERTILISER IS TO BE APPLIED, A SLOW RELEASE 8 9 MONTH PLANT FOOD PREFERRED.

  \* ONLY SPECIES WITHIN THE LANDSCAPE PLAN SHOULD BE PLANTED. PERMISSION SHOULD BE SOUGHT BEFORE ALTERING THE PLANT SPECIES LIST (ON MOST OCCASIONS NURSERIES CAN SUBSTITUTE).

  \* STOCK SHOULD BE FREE OF PESTS, DISEASE AND WEEDS AND NOT POT BOUND.

  \* REPLACEMENT PLANTS SHOULD BE MADE AVAILABLE FOR ANY LOSSES OF PLANT STOCK THAT MAY OCCULE FOR A MINIMIM 12 MONTH PERIOD.

- OCCUR FOR A MINIMUM 12 MONTH PERIOD
- \* WEEDS SHOULD BE REMOVED ON A FORTNIGHTLY BASIS.

  \* PEST OR DISEASE SAMPLES TO THE LOCAL NURSERY FOR IDENTIFICATION AND APPROPRIATE REMEDY.

SEDIMENT BARRIER (NTS)

(PROVIDE ON ALL DOWN HILL SLOPES - UNLESS STATED OTHERWISE)

FINISH TURE FLUSH WITH EDGE BUFFALO PREFERRED SPECIES 100MM DEPTH OF TOP SOIL PAVING OR EDGING AS DETAILED BRICK / PAVER CULTIVATE SUB