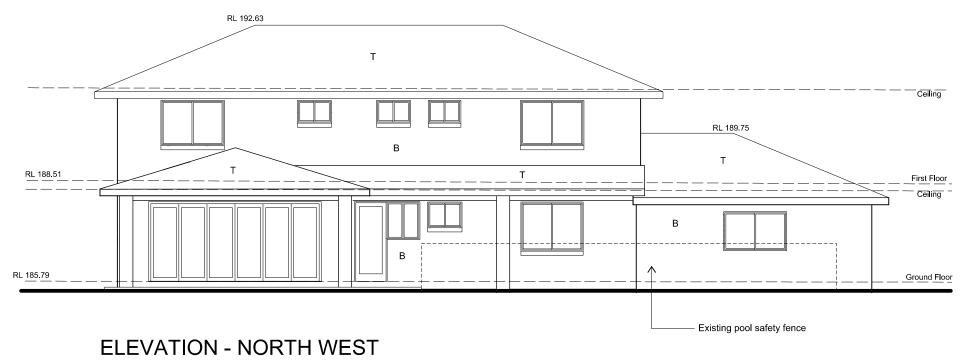

**ELEVATION - SOUTH WEST** 

| LEGEND<br>B FACEBRICK<br>T TILED ROOF                                           |                         |          |                          |  |  |  |  |
|---------------------------------------------------------------------------------|-------------------------|----------|--------------------------|--|--|--|--|
|                                                                                 |                         |          |                          |  |  |  |  |
| DATE                                                                            | Amdt.                   |          |                          |  |  |  |  |
| Neil Harvey - B.                                                                | Arch                    |          | Ph: 0403 505 322         |  |  |  |  |
| 14 Farrer Place                                                                 | , Frenchs Forest NSW 20 | 086 Emai | il: nfharvey@bigpond.com |  |  |  |  |
| Alterations & Additions<br>Mr & Mrs Clarke<br>17 Seeana Place, Belrose NSW 2085 |                         |          |                          |  |  |  |  |
| ELEVATIONS                                                                      |                         |          |                          |  |  |  |  |
| SCALE:                                                                          | 1:100                   |          |                          |  |  |  |  |
| DRAWN:                                                                          |                         | JOB No:  | 2055                     |  |  |  |  |
| DATE:                                                                           | 1 March 2022            | LOT REF: | Lot 20 DP 237435         |  |  |  |  |
| DWG SIZE:                                                                       | A3                      | SHEET:   | DA-5                     |  |  |  |  |