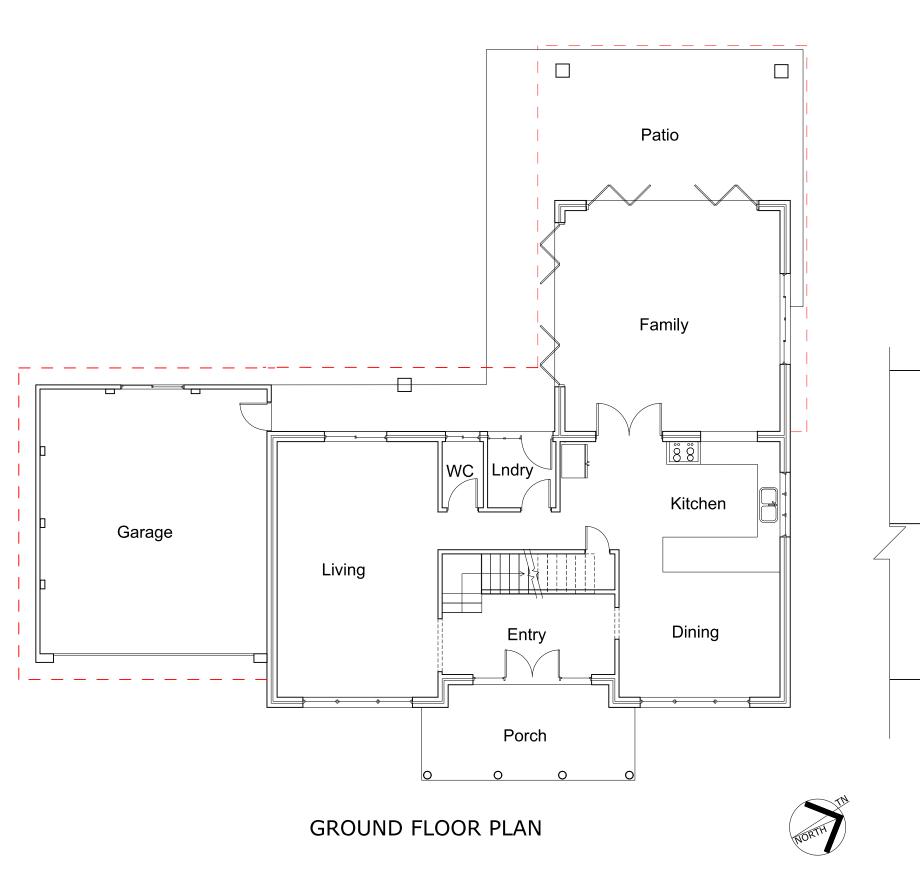

#### **CONSTRUCTION**

Remove existing columns to front Proch. Replace with steel columns to engineers detail.

Demolish balcony balustrade to first floor above existing Porch Construct new walls and floor to ground floor for Entry Construct new top level floor to create additional room space Construct new roof over first floor addition, and over new entry porch..

Lower Level-Ground floor walls consist of facebrick to match existing. Upper Level-First floor walls constructed of brick veneer finish to match existing.

Internal walls timber stud with plasterboard lining Roof is timber framed, insulated and clad with tiles to match existing Windows are timber and aluminium