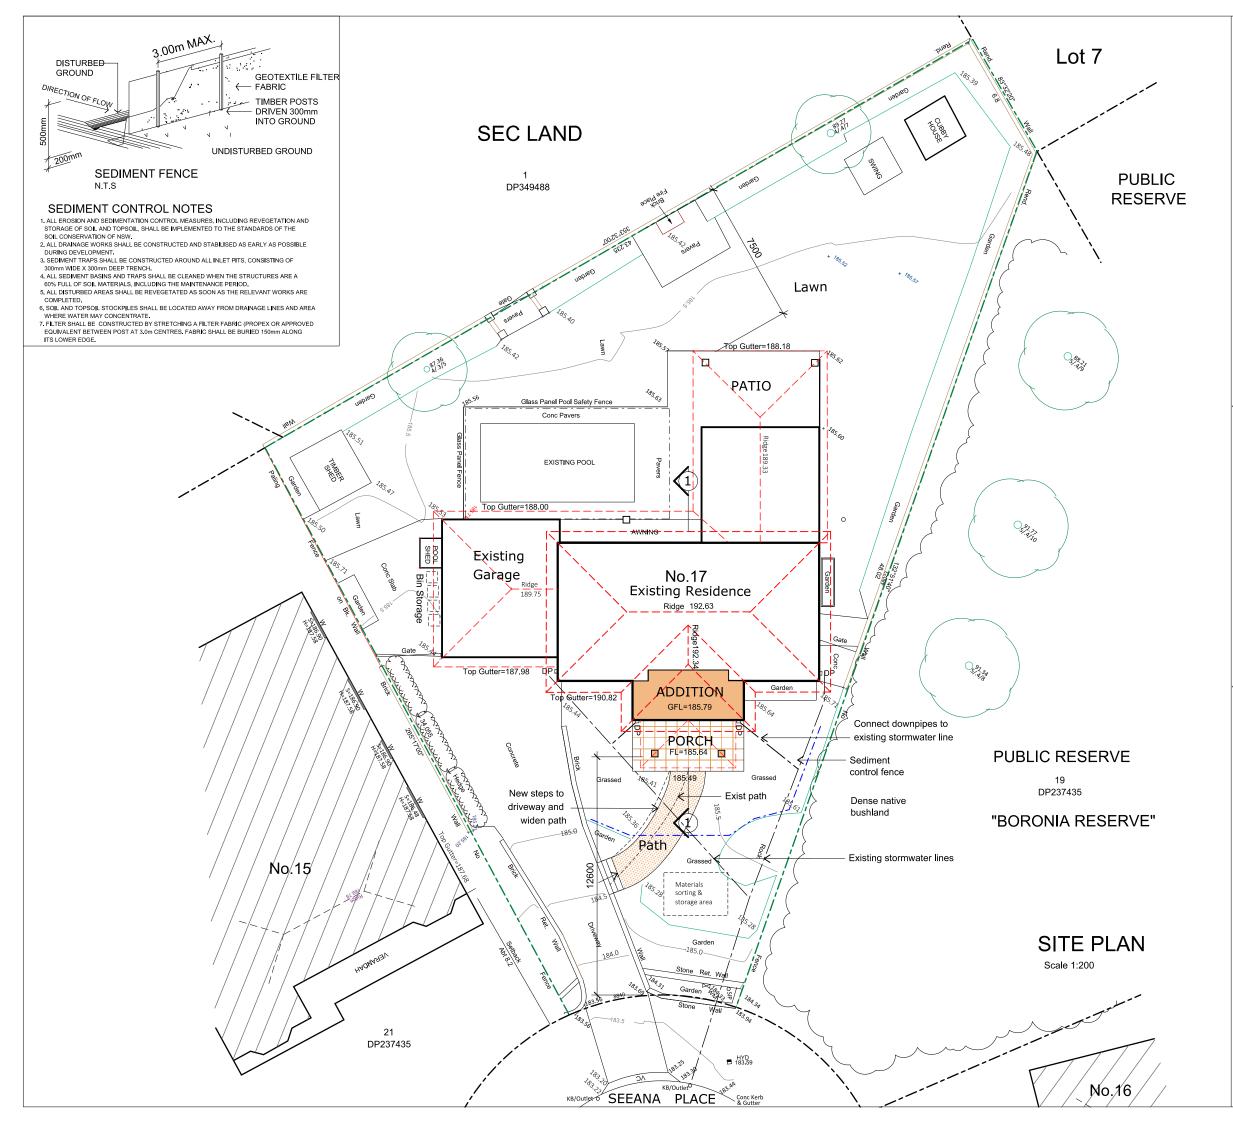

#### <u>GENERALLY</u>

All stormwater lines to be connected to existing stormwater systems. Provide electrical services to all new work

Other windows to have alternate glass options as per the glazing requirements

| NORTH                                                                                                                                | n )   | <u>AREAS</u><br>SITE AREA<br>LANDSCAPE AR |          | 078 m2<br>579 m2 = 53.7% |  |
|--------------------------------------------------------------------------------------------------------------------------------------|-------|-------------------------------------------|----------|--------------------------|--|
|                                                                                                                                      |       |                                           |          |                          |  |
| DATE                                                                                                                                 |       | Amdt.                                     |          |                          |  |
| Neil Harvey - B.Arch         Ph: 0403 505 322           14 Farrer Place, Frenchs Forest NSW 2086         Email: nfharvey@bjgpond.com |       |                                           |          |                          |  |
| Alterations & Additions<br>Mr & Mrs Clarke<br>17 Seeana Place, Belrose NSW 2085                                                      |       |                                           |          |                          |  |
| SITE                                                                                                                                 | PL    | AN                                        |          |                          |  |
| SCALE:                                                                                                                               | 1:200 |                                           |          |                          |  |
| DRAWN:                                                                                                                               |       |                                           | JOB No:  | 2055                     |  |
| DATE:                                                                                                                                | 1 Mar | ch 2022                                   | LOT REF: | Lot 20 DP 237435         |  |
| DWG SIZE:                                                                                                                            | A3    |                                           | SHEET:   | DA-1                     |  |