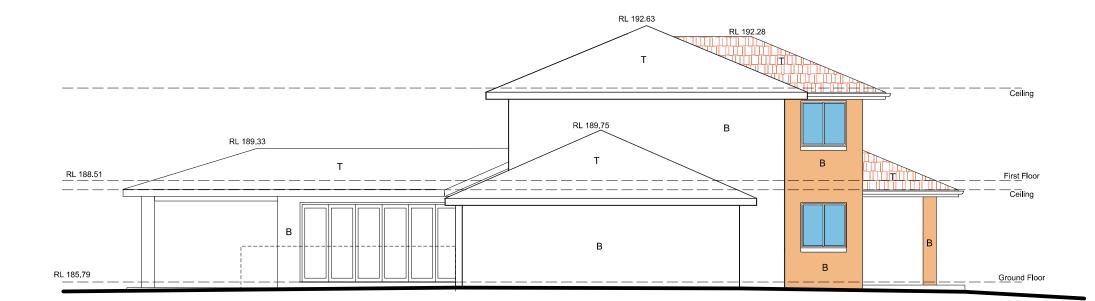

**ELEVATION - SOUTH WEST** 

| LEGEND<br>B FACEBRICK<br>T TILED ROOF                                           |                         |          |                          |  |  |  |  |
|---------------------------------------------------------------------------------|-------------------------|----------|--------------------------|--|--|--|--|
|                                                                                 |                         |          |                          |  |  |  |  |
| DATE                                                                            | Amdt.                   |          |                          |  |  |  |  |
| Neil Harvey - B.                                                                | Arch                    |          | Ph: 0403 505 322         |  |  |  |  |
| 14 Farrer Place                                                                 | , Frenchs Forest NSW 20 | 086 Emai | il: nfharvey@bigpond.com |  |  |  |  |
| Alterations & Additions<br>Mr & Mrs Clarke<br>17 Seeana Place, Belrose NSW 2085 |                         |          |                          |  |  |  |  |
| ELEVATIONS                                                                      |                         |          |                          |  |  |  |  |
| SCALE:                                                                          | 1:100                   |          |                          |  |  |  |  |
| DRAWN:                                                                          |                         | JOB No:  | 2055                     |  |  |  |  |
| DATE:                                                                           | 1 March 2022            | LOT REF: | Lot 20 DP 237435         |  |  |  |  |
| DWG SIZE:                                                                       | A3                      | SHEET:   | DA-5                     |  |  |  |  |