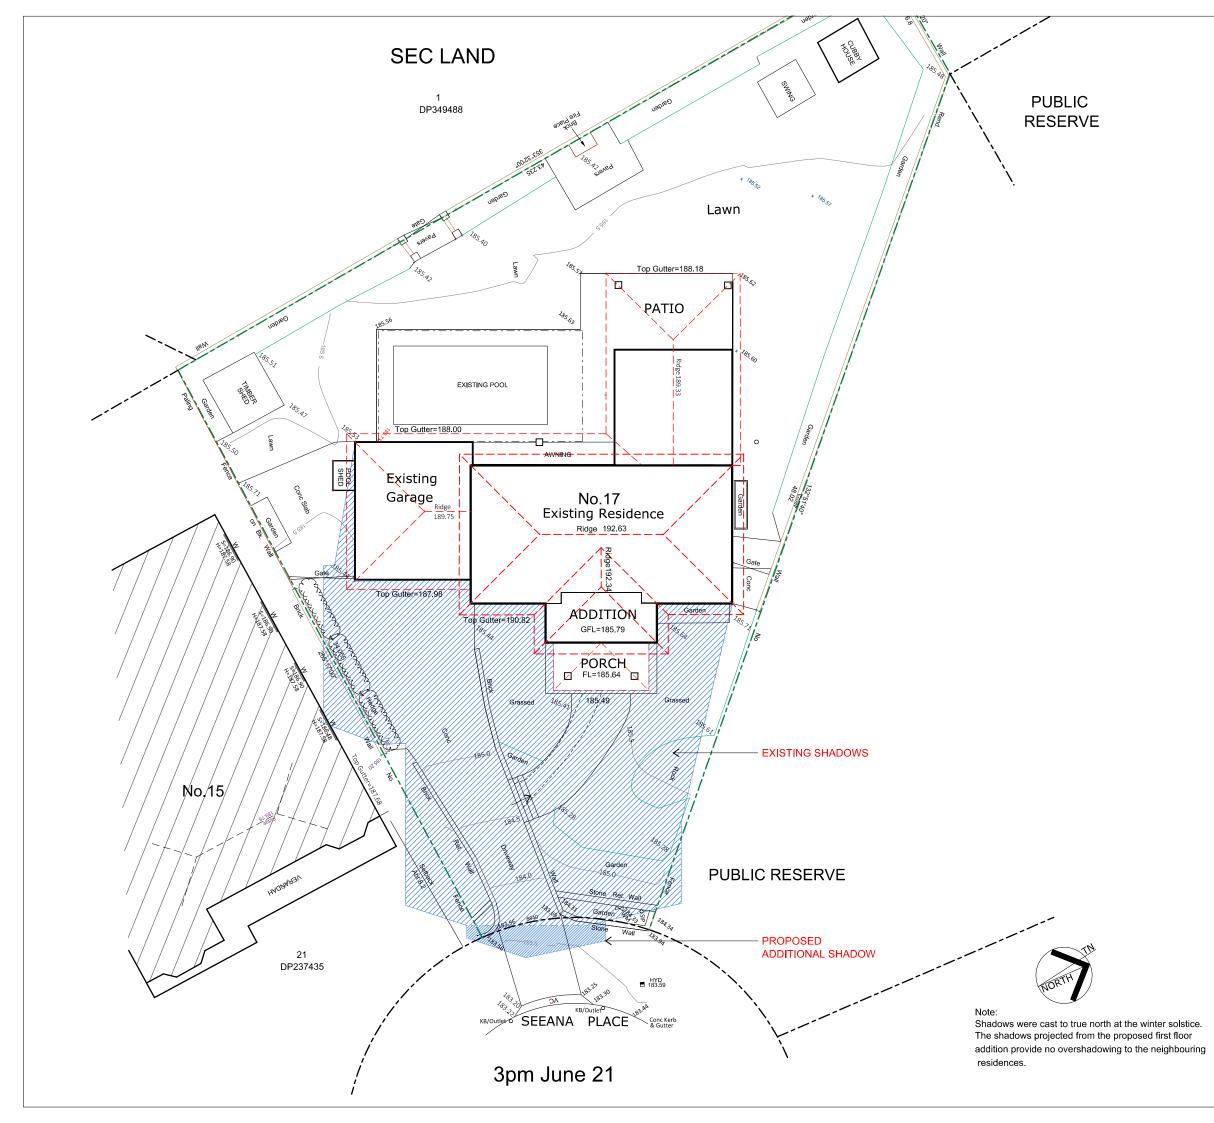

## **COLOUR SCHEME**

Generally colour scheme indication is shown on the proposed rendered view on page 4.

Roof –Tiled

Existing Mystic Grey

Trim - Fascia & Windows White

New or Inicial® Quarter

| DATE                                                                                                  |       | Amdt.   |          |                                               |
|-------------------------------------------------------------------------------------------------------|-------|---------|----------|-----------------------------------------------|
| Neil Harvey - B.ArchPh: 0403 505 3214 Farrer Place, Frenchs Forest NSW 2086Email: nfharvey@bigpond.co |       |         |          | Ph: 0403 505 322<br>ail: nfharvey@bigpond.com |
| Alterations & Additions<br>Mr & Mrs Clarke<br>17 Seeana Place, Belrose NSW 2085                       |       |         |          |                                               |
| SHADOWS 2                                                                                             |       |         |          |                                               |
| SCALE:                                                                                                | 1:200 |         |          |                                               |
| DRAWN:                                                                                                |       |         | JOB No:  | 2055                                          |
| DATE:                                                                                                 | 1 Mar | ch 2022 | LOT REF: | Lot 20 DP 237435                              |
| DWG SIZE:                                                                                             | A3    |         | SHEET:   | DA-SH-2                                       |

## Part 1: Declaration

| 1. DECLARATION                                    |                                                                                              |
|---------------------------------------------------|----------------------------------------------------------------------------------------------|
| I hereby certify that the shadow                  | / diagrams submitted with the proposal at                                                    |
| Address                                           | 17 Seeana Place, Belrose NSW 2085                                                            |
| For the erection of<br>Description of development | Alterations and Additions                                                                    |
| <ul> <li>Drawn to true north</li> </ul>           | y (prepared by a registered surveyor) which is required to be submitted with the application |
| Indicate shadow cast by the p                     | proposal at 9am, noon, 3pm, 21 June                                                          |

To indicate the shadow cast by existing buildings and structures on the site and in the surrounding area