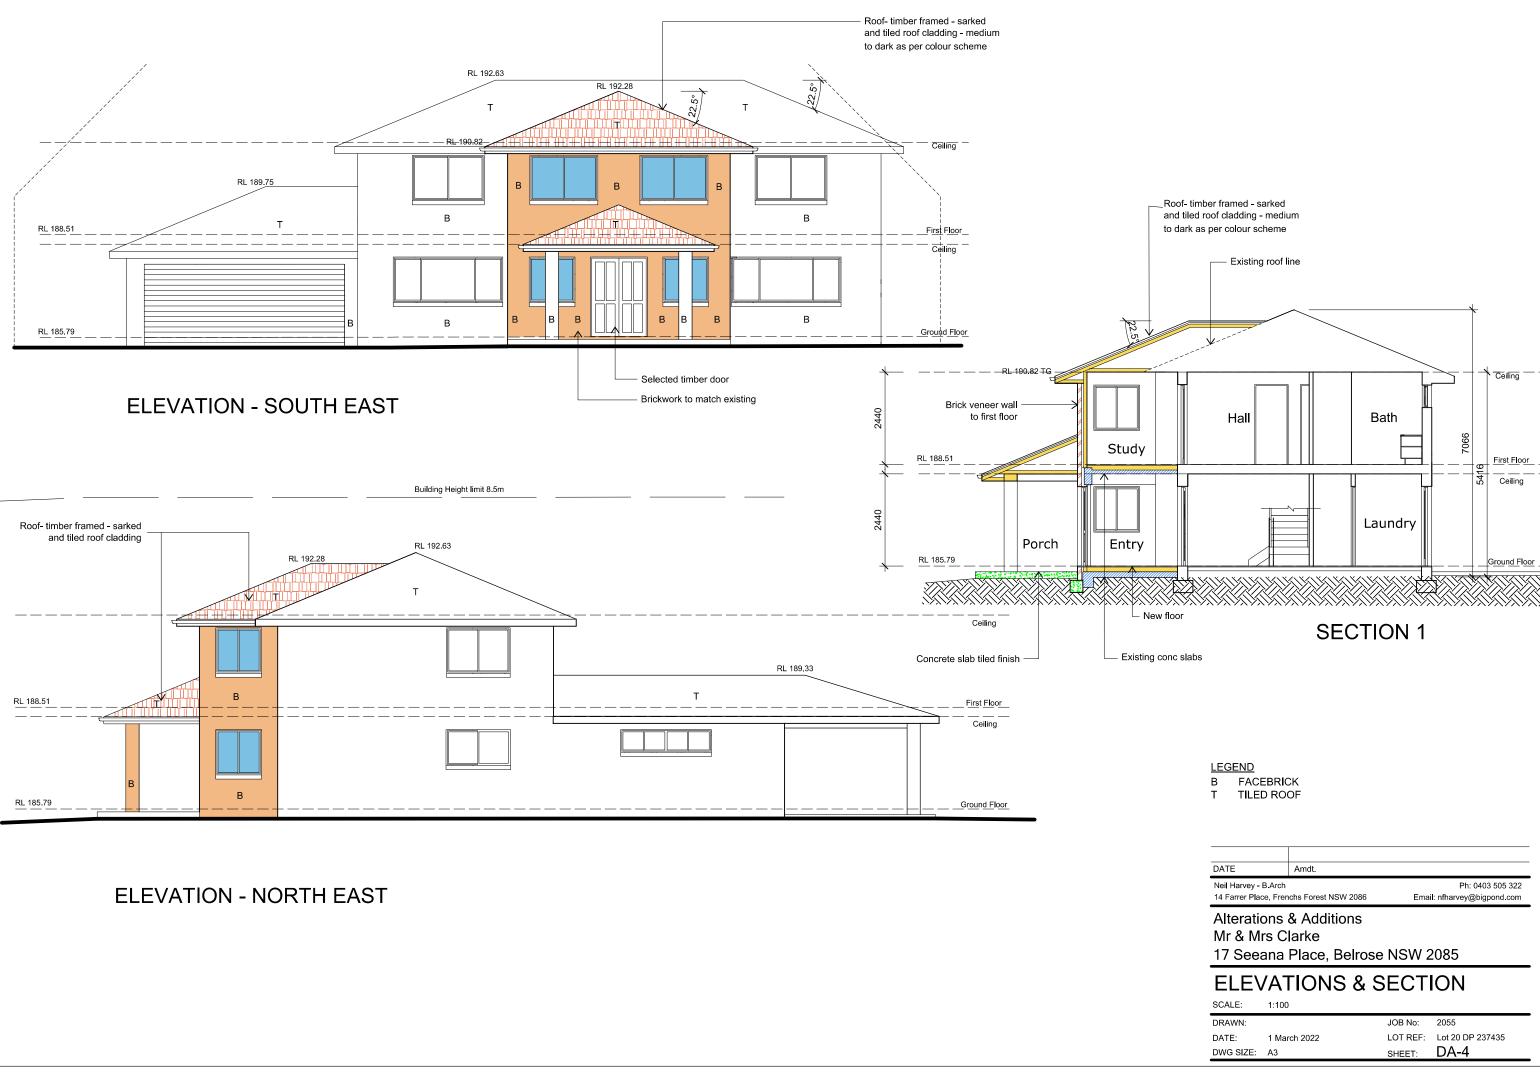

**ELEVATION - SOUTH WEST** 

| LEGEND<br>B FACEBRICK<br>T TILED ROOF                                           |                         |          |                          |  |  |  |  |
|---------------------------------------------------------------------------------|-------------------------|----------|--------------------------|--|--|--|--|
|                                                                                 |                         |          |                          |  |  |  |  |
| DATE                                                                            | Amdt.                   |          |                          |  |  |  |  |
| Neil Harvey - B.                                                                | Arch                    |          | Ph: 0403 505 322         |  |  |  |  |
| 14 Farrer Place                                                                 | , Frenchs Forest NSW 20 | 086 Emai | il: nfharvey@bigpond.com |  |  |  |  |
| Alterations & Additions<br>Mr & Mrs Clarke<br>17 Seeana Place, Belrose NSW 2085 |                         |          |                          |  |  |  |  |
| ELEVATIONS                                                                      |                         |          |                          |  |  |  |  |
| SCALE:                                                                          | 1:100                   |          |                          |  |  |  |  |
| DRAWN:                                                                          |                         | JOB No:  | 2055                     |  |  |  |  |
| DATE:                                                                           | 1 March 2022            | LOT REF: | Lot 20 DP 237435         |  |  |  |  |
| DWG SIZE:                                                                       | A3                      | SHEET:   | DA-5                     |  |  |  |  |

## **COLOUR SCHEME**

Generally colour scheme indication is shown on the proposed rendered view on page 4.

Roof –Tiled

Existing Mystic Grey

Trim - Fascia & Windows White

New or Inicial® Quarter

| DATE                                                                                                  |       | Amdt.   |          |                                               |
|-------------------------------------------------------------------------------------------------------|-------|---------|----------|-----------------------------------------------|
| Neil Harvey - B.ArchPh: 0403 505 3214 Farrer Place, Frenchs Forest NSW 2086Email: nfharvey@bigpond.co |       |         |          | Ph: 0403 505 322<br>ail: nfharvey@bigpond.com |
| Alterations & Additions<br>Mr & Mrs Clarke<br>17 Seeana Place, Belrose NSW 2085                       |       |         |          |                                               |
| SHADOWS 2                                                                                             |       |         |          |                                               |
| SCALE:                                                                                                | 1:200 |         |          |                                               |
| DRAWN:                                                                                                |       |         | JOB No:  | 2055                                          |
| DATE:                                                                                                 | 1 Mar | ch 2022 | LOT REF: | Lot 20 DP 237435                              |
| DWG SIZE:                                                                                             | A3    |         | SHEET:   | DA-SH-2                                       |