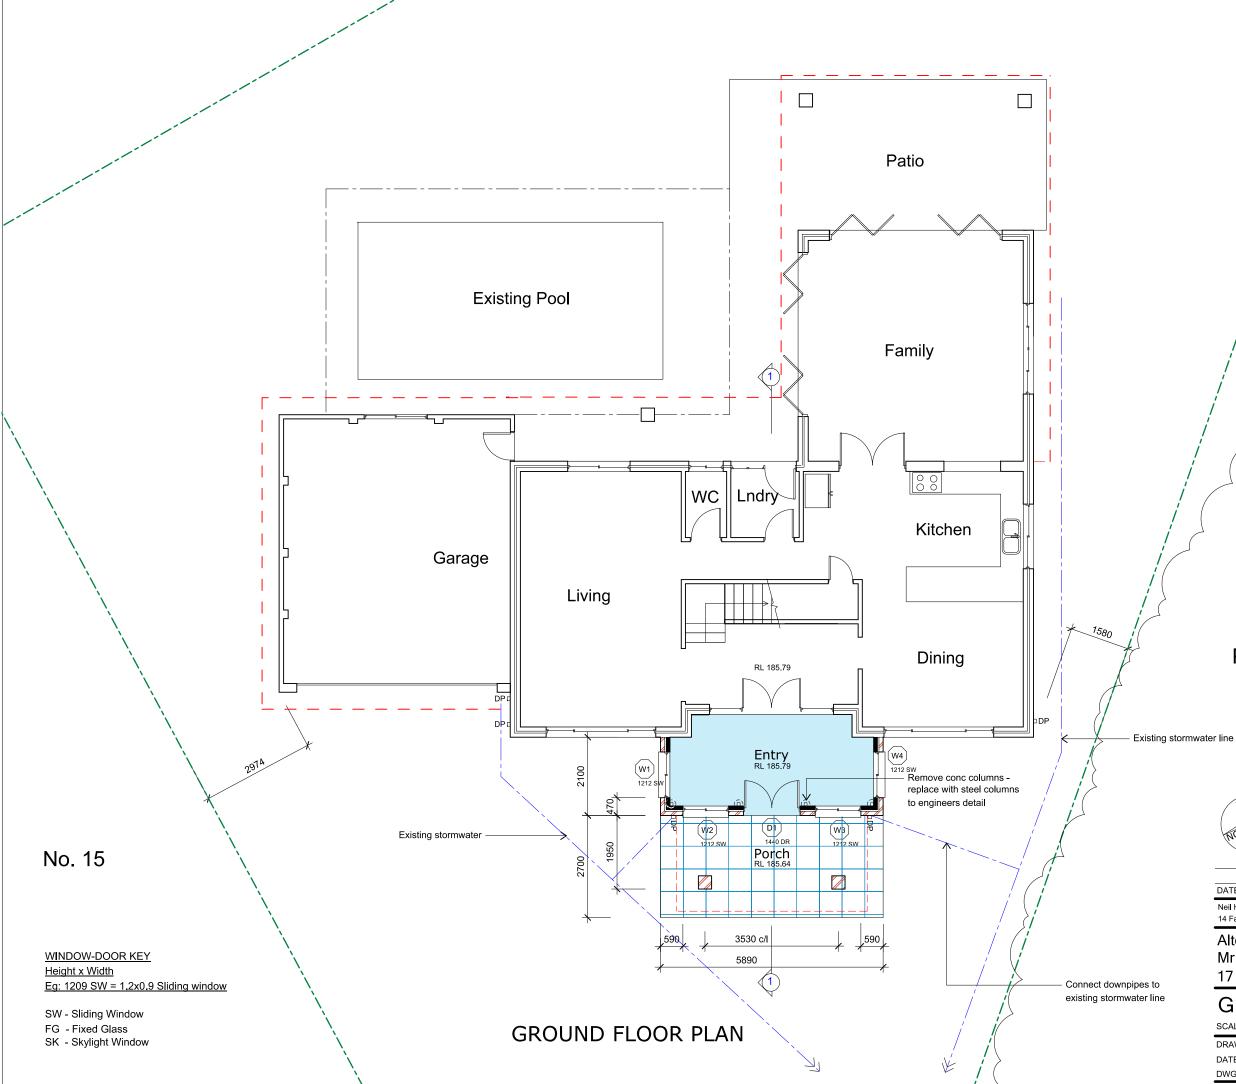

#### **CONSTRUCTION**

Remove existing columns to front Proch. Replace with steel columns to engineers detail.

Demolish balcony balustrade to first floor above existing Porch Construct new walls and floor to ground floor for Entry Construct new top level floor to create additional room space Construct new roof over first floor addition, and over new entry porch..

Lower Level-Ground floor walls consist of facebrick to match existing. Upper Level-First floor walls constructed of brick veneer finish to match existing.

Internal walls timber stud with plasterboard lining Roof is timber framed, insulated and clad with tiles to match existing Windows are timber and aluminium

## PUBLIC RESERVE

WINDOW-DOOR KEY <u>Height x Width</u> Eg: 1209 SW = 1.2x0.9 Sliding window

SW - Sliding Window FG - Fixed Glass SK - Skylight Window

| NORT                                                                            |                                                                                                                          |          |                  |  |  |  |
|---------------------------------------------------------------------------------|--------------------------------------------------------------------------------------------------------------------------|----------|------------------|--|--|--|
| DATE                                                                            | Amdt.                                                                                                                    |          |                  |  |  |  |
|                                                                                 | Neil Harvey - B.Arch     Ph: 0403 505 322       14 Farrer Place, Frenchs Forest NSW 2086     Email: nfharvey@bigpond.com |          |                  |  |  |  |
| Alterations & Additions<br>Mr & Mrs Clarke<br>17 Seeana Place, Belrose NSW 2085 |                                                                                                                          |          |                  |  |  |  |
| FIRST FLOOR PLAN                                                                |                                                                                                                          |          |                  |  |  |  |
| SCALE:                                                                          | 1:100                                                                                                                    |          |                  |  |  |  |
| DRAWN:                                                                          |                                                                                                                          | JOB No:  | 2055             |  |  |  |
| DATE:                                                                           | 1 March 2022                                                                                                             | LOT REF: | Lot 20 DP 237435 |  |  |  |
| DWG SIZE:                                                                       | A3                                                                                                                       | SHEET:   | DA-3             |  |  |  |
|                                                                                 |                                                                                                                          |          |                  |  |  |  |