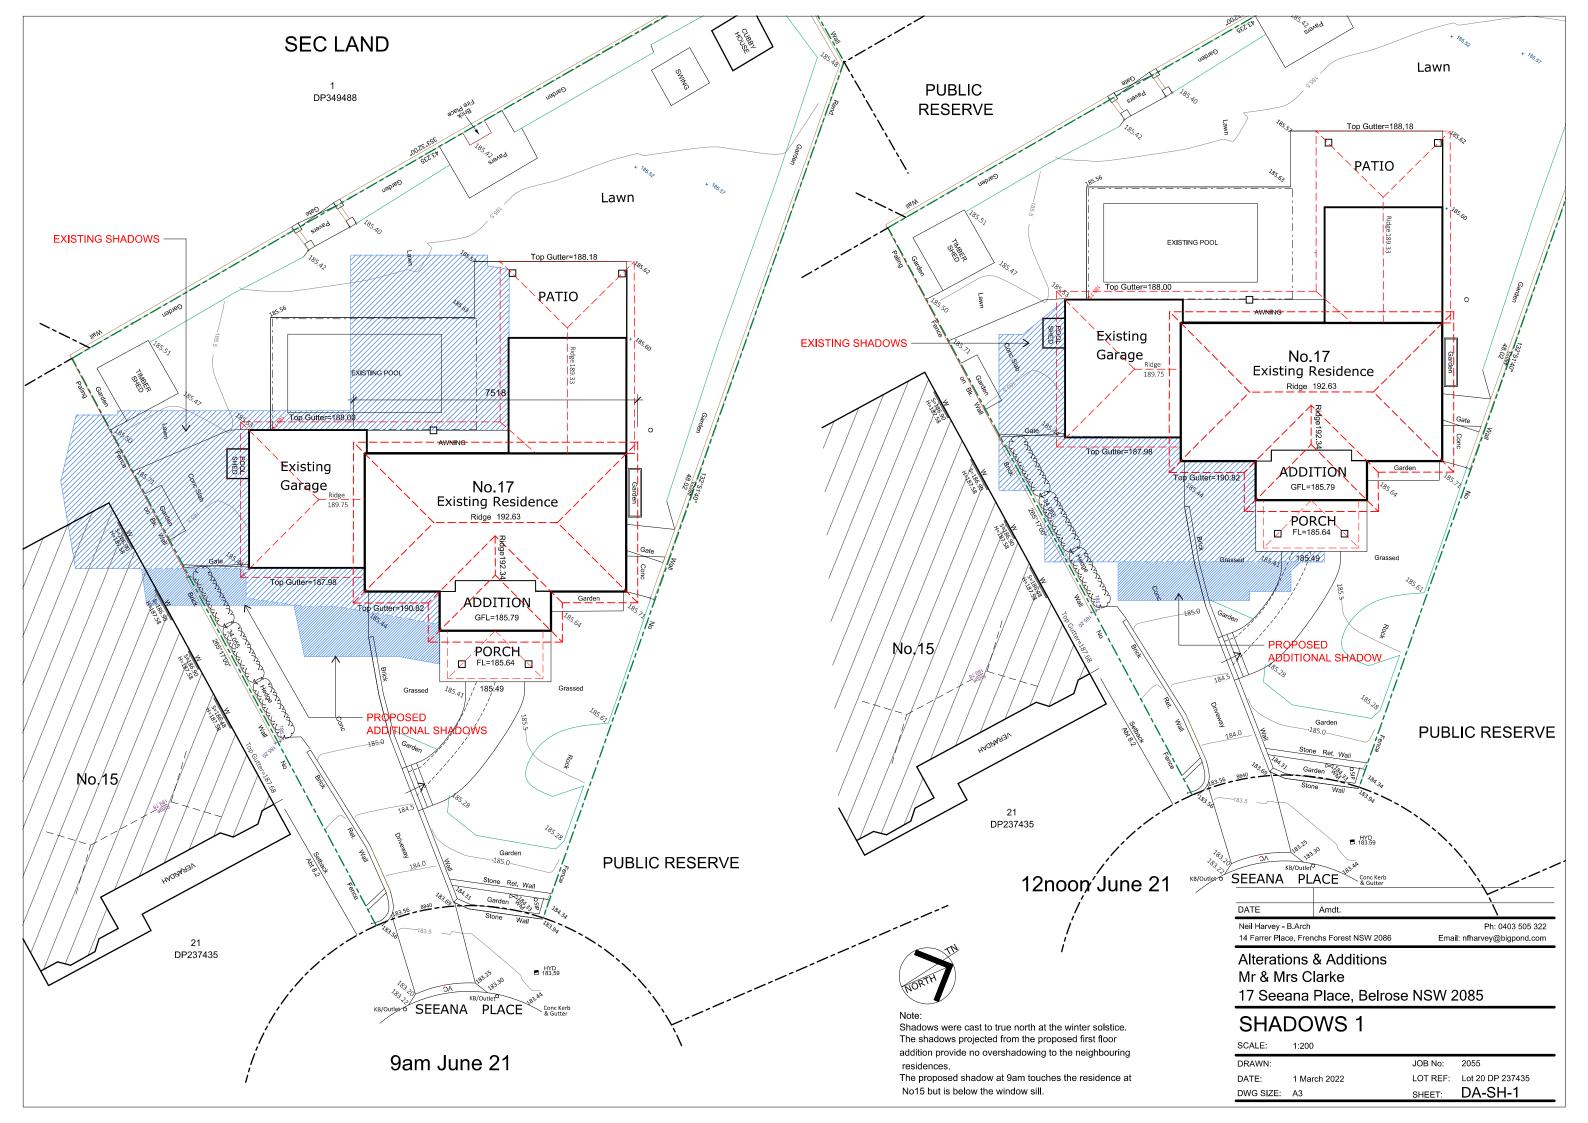

## Part 1: Declaration

| 1. DECLARATION                                    |                                                                                              |
|---------------------------------------------------|----------------------------------------------------------------------------------------------|
| I hereby certify that the shadow                  | / diagrams submitted with the proposal at                                                    |
| Address                                           | 17 Seeana Place, Belrose NSW 2085                                                            |
| For the erection of<br>Description of development | Alterations and Additions                                                                    |
| <ul> <li>Drawn to true north</li> </ul>           | y (prepared by a registered surveyor) which is required to be submitted with the application |
| Indicate shadow cast by the p                     | proposal at 9am, noon, 3pm, 21 June                                                          |

To indicate the shadow cast by existing buildings and structures on the site and in the surrounding area