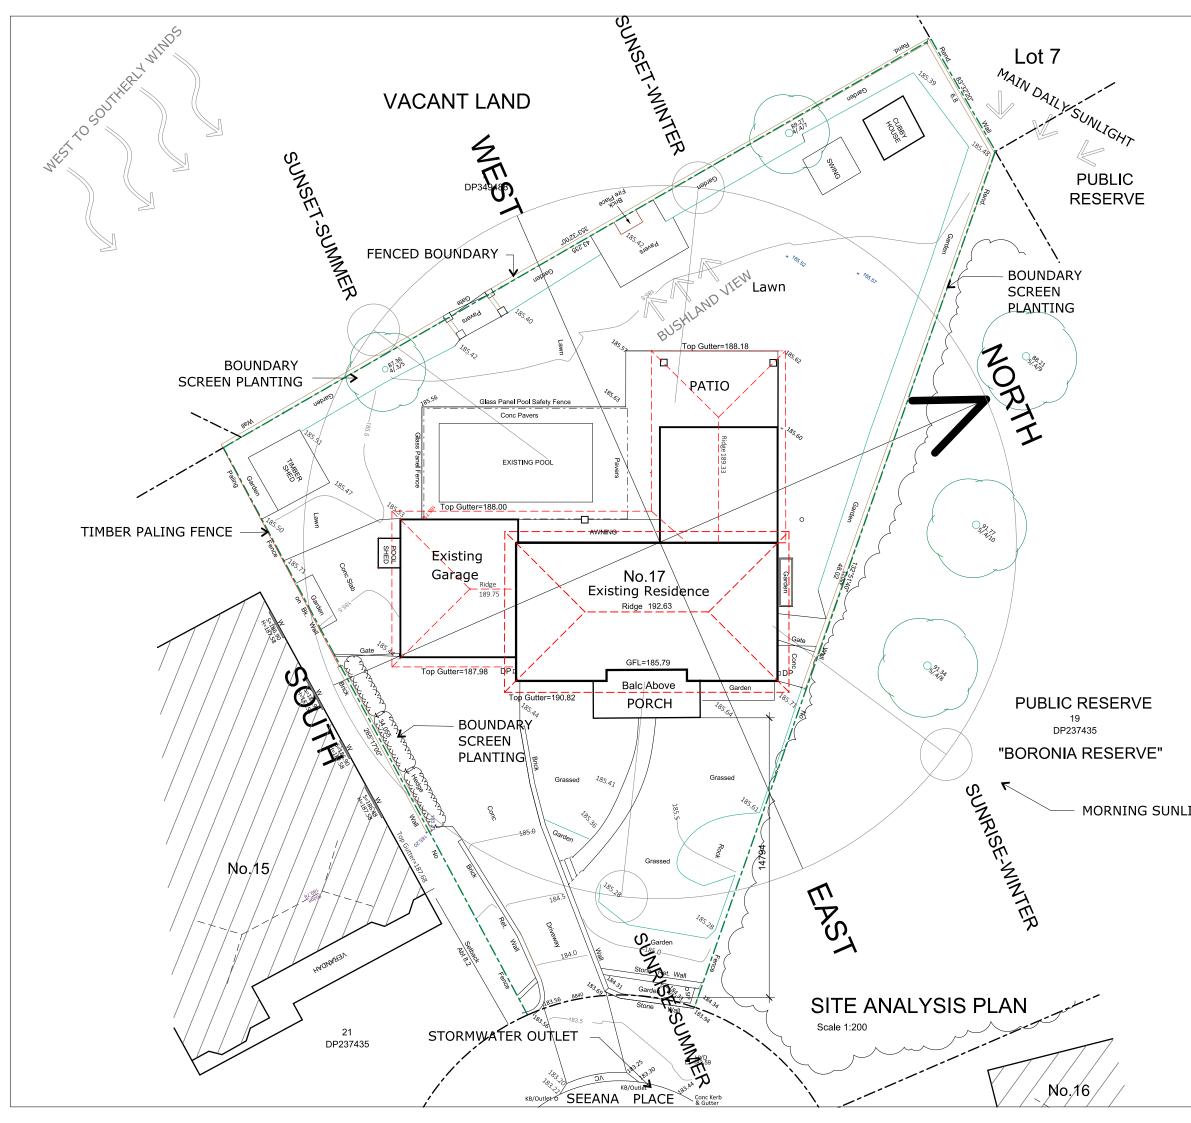

Other windows to have alternate glass options as per the glazing requirements

| NORTH                                                                                                                                | n )   | <u>AREAS</u><br>SITE AREA<br>LANDSCAPE AR |          | 078 m2<br>579 m2 = 53.7% |  |
|--------------------------------------------------------------------------------------------------------------------------------------|-------|-------------------------------------------|----------|--------------------------|--|
|                                                                                                                                      |       |                                           |          |                          |  |
| DATE                                                                                                                                 |       | Amdt.                                     |          |                          |  |
| Neil Harvey - B.Arch         Ph: 0403 505 322           14 Farrer Place, Frenchs Forest NSW 2086         Email: nfharvey@bjgpond.com |       |                                           |          |                          |  |
| Alterations & Additions<br>Mr & Mrs Clarke<br>17 Seeana Place, Belrose NSW 2085                                                      |       |                                           |          |                          |  |
| SITE                                                                                                                                 | PL    | AN                                        |          |                          |  |
| SCALE:                                                                                                                               | 1:200 |                                           |          |                          |  |
| DRAWN:                                                                                                                               |       |                                           | JOB No:  | 2055                     |  |
| DATE:                                                                                                                                | 1 Mar | ch 2022                                   | LOT REF: | Lot 20 DP 237435         |  |
| DWG SIZE:                                                                                                                            | A3    |                                           | SHEET:   | DA-1                     |  |