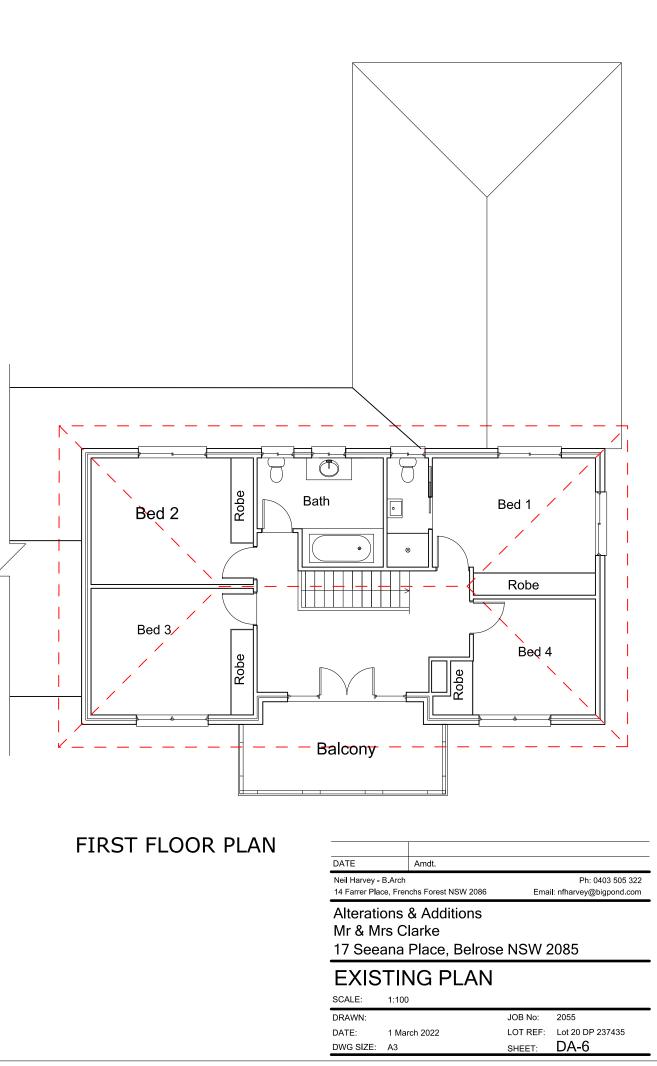

## PUBLIC RESERVE

WINDOW-DOOR KEY <u>Height x Width</u> Eg: 1209 SW = 1.2x0.9 Sliding window

SW - Sliding Window FG - Fixed Glass SK - Skylight Window

| NORT                                                                            |                                                                                                                          |          |                  |  |  |  |
|---------------------------------------------------------------------------------|--------------------------------------------------------------------------------------------------------------------------|----------|------------------|--|--|--|
| DATE                                                                            | Amdt.                                                                                                                    |          |                  |  |  |  |
|                                                                                 | Neil Harvey - B.Arch     Ph: 0403 505 322       14 Farrer Place, Frenchs Forest NSW 2086     Email: nfharvey@bigpond.com |          |                  |  |  |  |
| Alterations & Additions<br>Mr & Mrs Clarke<br>17 Seeana Place, Belrose NSW 2085 |                                                                                                                          |          |                  |  |  |  |
| FIRST FLOOR PLAN                                                                |                                                                                                                          |          |                  |  |  |  |
| SCALE:                                                                          | 1:100                                                                                                                    |          |                  |  |  |  |
| DRAWN:                                                                          |                                                                                                                          | JOB No:  | 2055             |  |  |  |
| DATE:                                                                           | 1 March 2022                                                                                                             | LOT REF: | Lot 20 DP 237435 |  |  |  |
| DWG SIZE:                                                                       | A3                                                                                                                       | SHEET:   | DA-3             |  |  |  |
|                                                                                 |                                                                                                                          |          |                  |  |  |  |