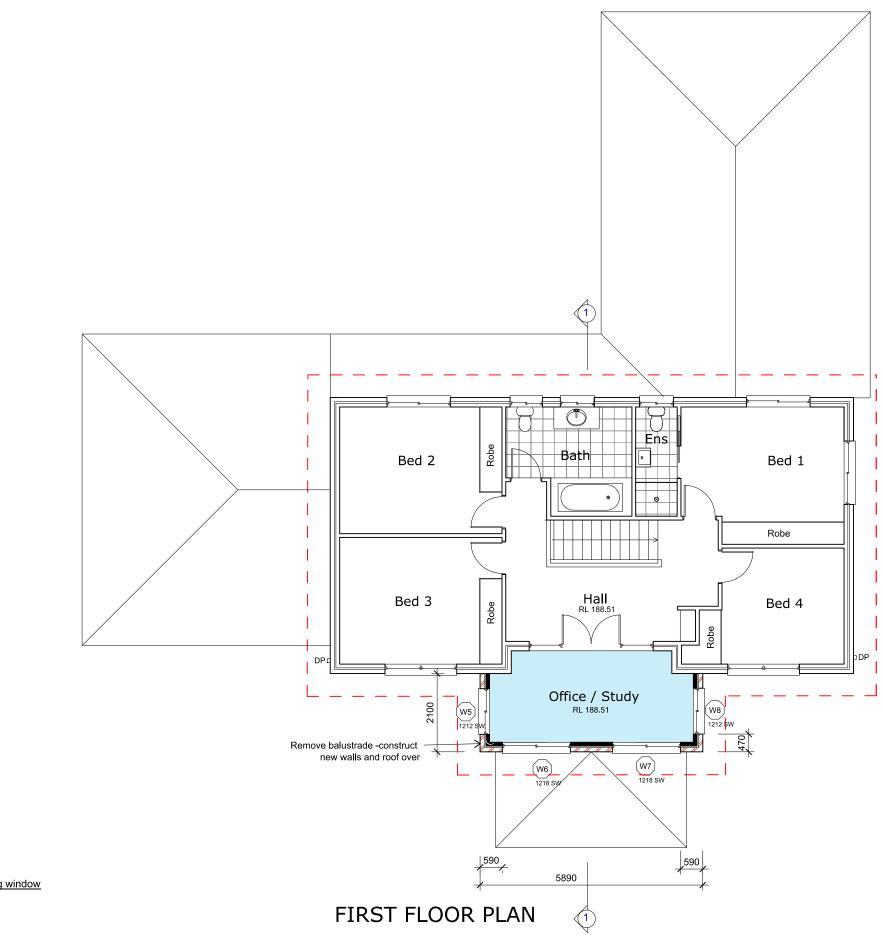

## PUBLIC RESERVE

WINDOW-DOOR KEY <u>Height x Width</u> Eg: 1209 SW = 1.2x0.9 Sliding window

SW - Sliding Window FG - Fixed Glass SK - Skylight Window

| NORT                                                                            |                                                                                                                          |          |                  |  |  |  |
|---------------------------------------------------------------------------------|--------------------------------------------------------------------------------------------------------------------------|----------|------------------|--|--|--|
| DATE                                                                            | Amdt.                                                                                                                    |          |                  |  |  |  |
|                                                                                 | Neil Harvey - B.Arch     Ph: 0403 505 322       14 Farrer Place, Frenchs Forest NSW 2086     Email: nfharvey@bigpond.com |          |                  |  |  |  |
| Alterations & Additions<br>Mr & Mrs Clarke<br>17 Seeana Place, Belrose NSW 2085 |                                                                                                                          |          |                  |  |  |  |
| FIRST FLOOR PLAN                                                                |                                                                                                                          |          |                  |  |  |  |
| SCALE:                                                                          | 1:100                                                                                                                    |          |                  |  |  |  |
| DRAWN:                                                                          |                                                                                                                          | JOB No:  | 2055             |  |  |  |
| DATE:                                                                           | 1 March 2022                                                                                                             | LOT REF: | Lot 20 DP 237435 |  |  |  |
| DWG SIZE:                                                                       | A3                                                                                                                       | SHEET:   | DA-3             |  |  |  |
|                                                                                 |                                                                                                                          |          |                  |  |  |  |