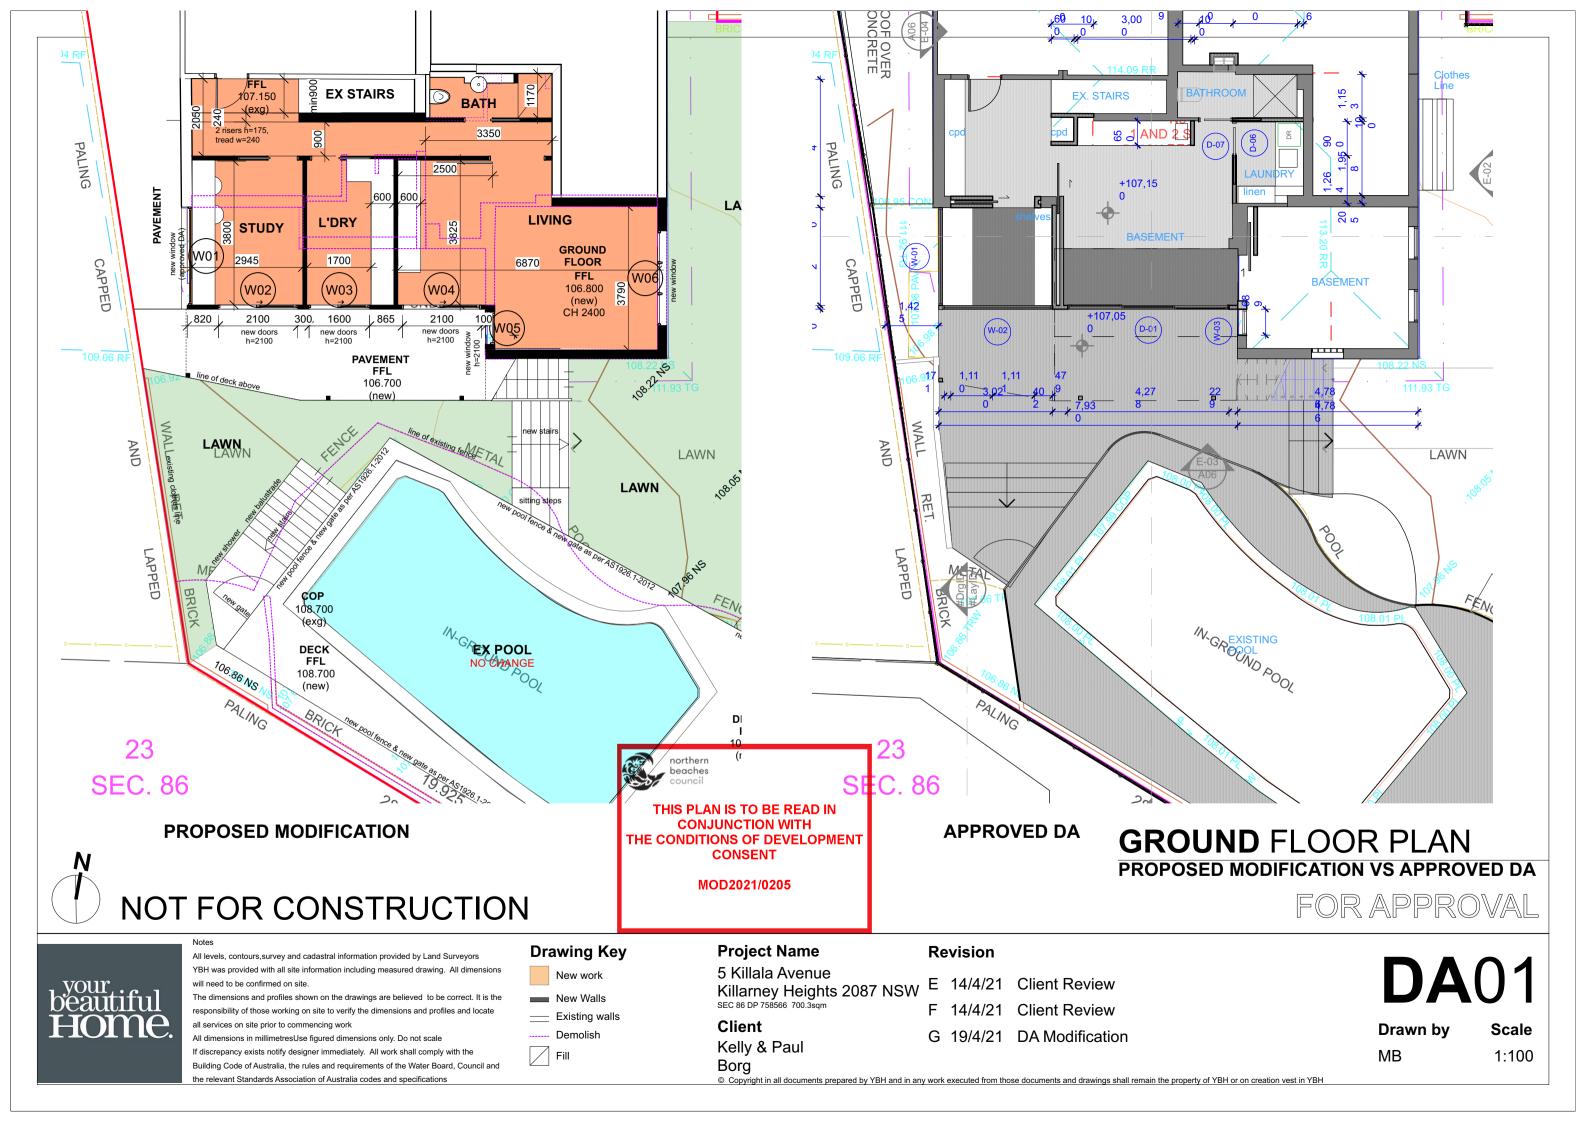

### **Project Name**

5 Killala Avenue Killarney Heights 2087 NSW

SEC 86 DP 758566 700.3sqm Client

Kelly & Paul

### Revision

E 14/4/21 Client Review

F 14/4/21 Client Review

G 19/4/21 DA Modification

**DA02** 

Drawn by

MB

1:100