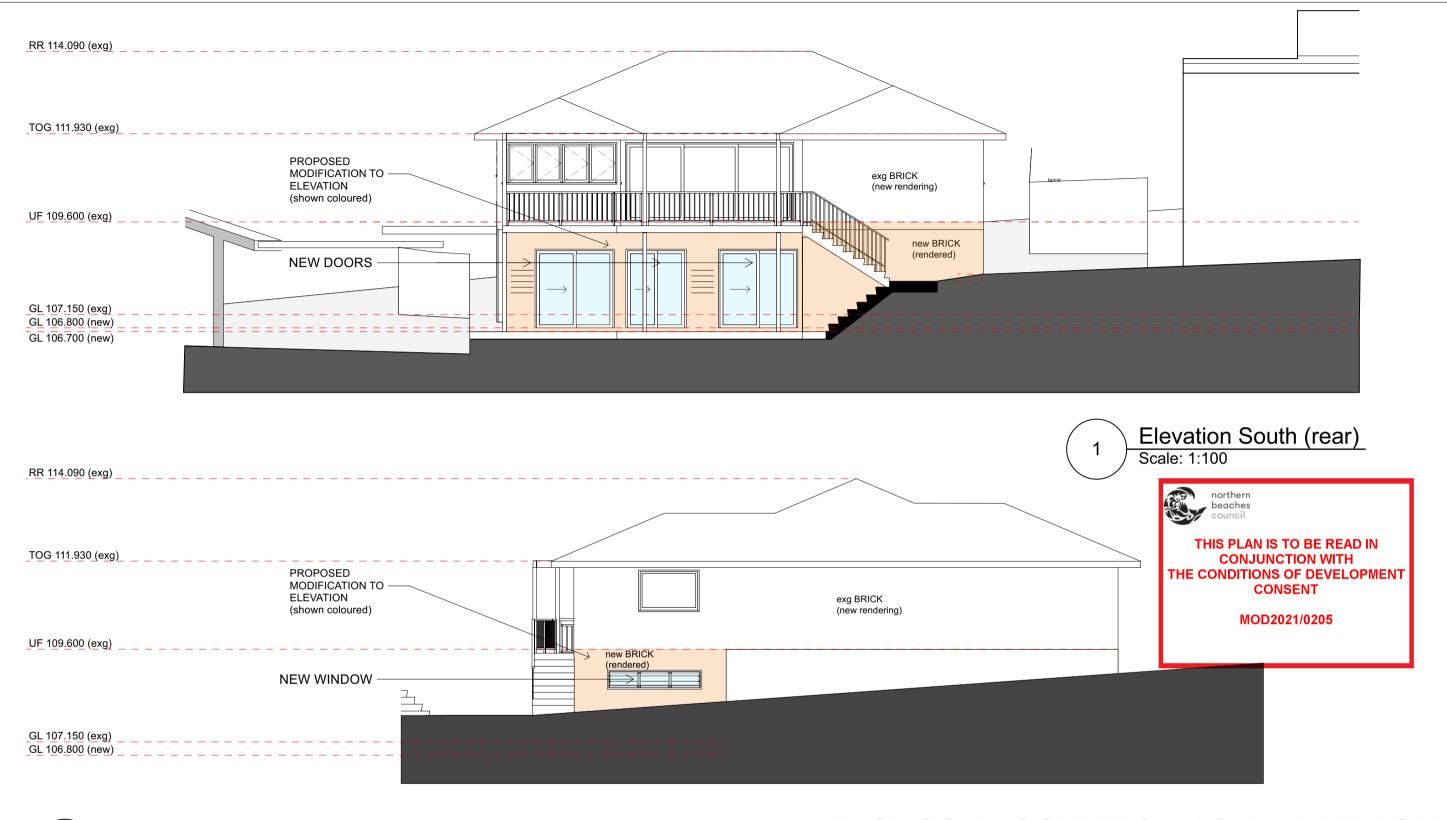

## **PROPOSED SOUTH & EAST ELEVATION**

FOR APPROVAL

All levels, contours, survey and cadastral information provided by Land Surveyors YBH was provided with all site information including measured drawing. All dimensions

### **Project Name**

5 Killala Avenue Killarney Heights 2087 NSW

SEC 86 DP 758566 700.3sqm Client

Kelly & Paul

### Revision

E 14/4/21 Client Review

F 14/4/21 Client Review

G 19/4/21 DA Modification

**DA02** 

Drawn by

MB

1:100