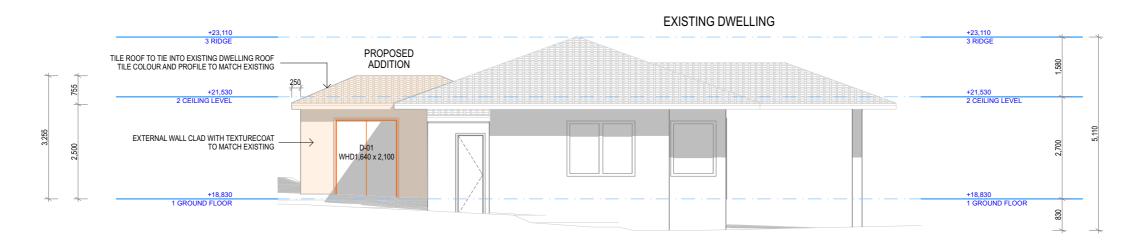

# **SOUTH ELEVATION**

# **EXISTING DWELLING** TILE ROOF TO TIE INTO EXISTING DWELLING ROOF TILE COLOUR AND PROFILE TO MATCH EXISTING +21,530 2 CEILING LEVEL +21,530 2 CEILING LEVEL EXTERNAL WALL CLAD WITH TEXTURECOAT TO MATCH EXISTING D<mark>-</mark>02 WHD2,000 x 2,100 **PROPOSED** ADDITION WHD610 x 850 D-88 WHD770 x 2,100 /HD1,200 x 1,200

construction.

Do not scale drawings.

All boundaries and contours subject to survey.

**SOUTH / WEST ELEVATION** 

1:100

17/10/20