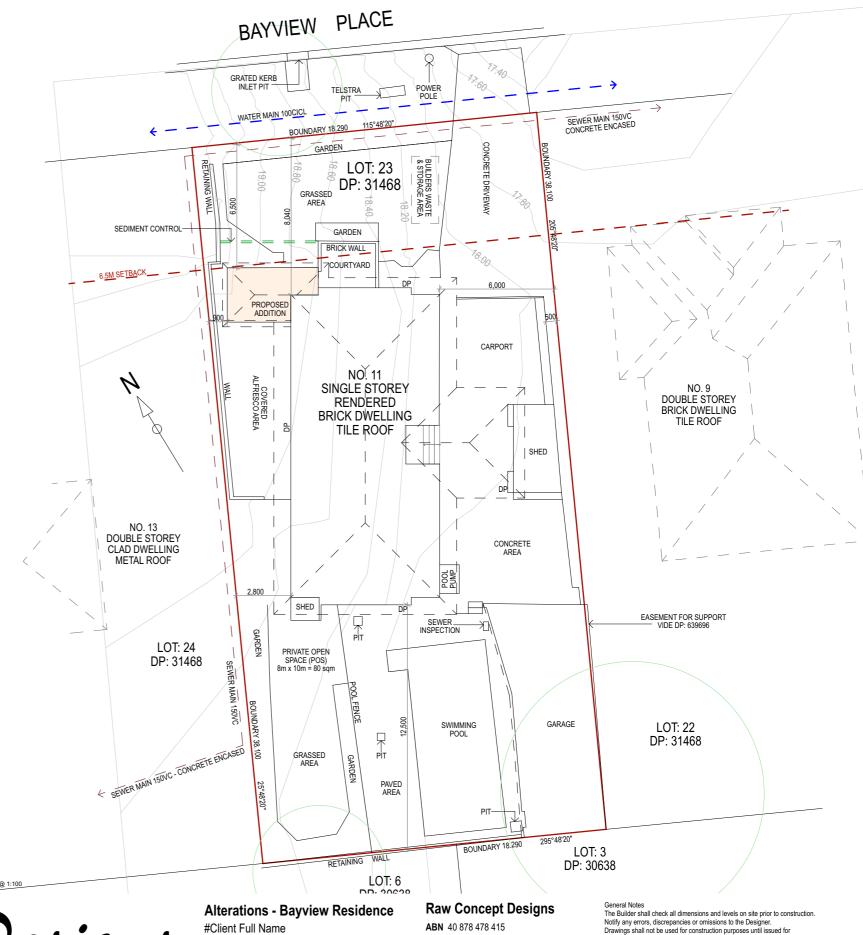

#### **CONSTRUCTION NOTES:**

## ALL WORKS TO BE CONSTRUCTED AS PER ENGINEERS SPECIFICATIONS AND COMPLY WITH RELEVANT BCA CODES AND AUSTRALIAN STANDARDS

BUILDER'S WASTE AND MATERIALS STORAGE AREA - GENERAL WASTE BIN AND RECYCLING BIN MUST BE USED TO SORT ALL WASTE MATERIAL.

GUTTERING AND DOWNPIPES TO BE CONNECTED TO EXISTING GRAVITY FEED STORMWATER AND TO COMPLY WITH AS:3500.3

## AREA CALCULATIONS

SITE AREA: 695.6 sqm **EXISTING DWELLING FLOOR AREA:** 114.3 sqm PROPOSED DWELLING FLOOR AREA: 125.8 sqm SITE COVERAGE: 192.9 sqm 27.7 % PRIVATE OPEN SPACE (POS): 80.0 sqm

### PROPOSED LANDSCAPING

INCREASED LANDSCAPING: 11.6 sqm PROPOSED LANDSCAPING AREA: 226.5 sqm 32.5 %

#### KEY

DP EXISTING DOWNPIPE

DP

PROPOSED DOWNPIPE

SEDIMENT CONTROL - AS PER DETAIL

SEWER

WATER

PROPOSED ADDITION

SITE PLAN / ANALYSIS

1:200 17/10/20