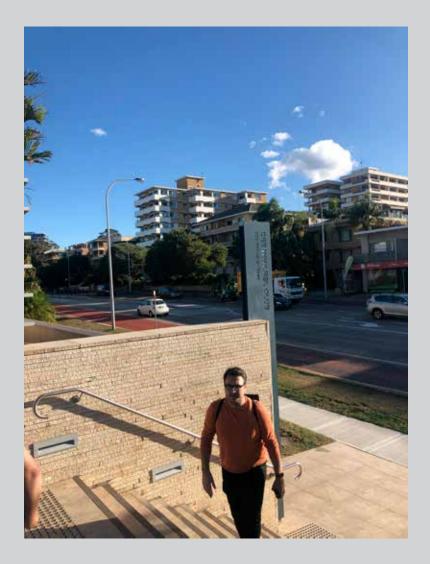

Seesaw

#### **External Signage D4**

December 2019



# Dee Why

# D1 – ES - S2.0 (A)

Scale 1:10

South View







# D1 – ES - S2.0 (A)

#### **External Blade Sign**

Scale 1:10

3 Dimensional powder-coated weather proof box with capacity for internal illumination.

North View

Typography to be 30mm D white opal acrylic.





# D1 – ES - S2.2 (A)

Please Note —

#### **External Garden Bed**

All measurements are guesstimate only and will require a final site measure.



Existing metal letter-forms to be removed.

#### D1 - ES - S2.2(A)

#### Please Note —

#### **External Garden Bed**

All measurements are guesstimate only and will require a final site measure.

3 Dimensional powder-coated weather proof box with capacity for internal illumination

3 Dimensional translucent white 30mm D acrylic letter-forms that allow light to pass through and illuminate

Box to replace existing signage allocation