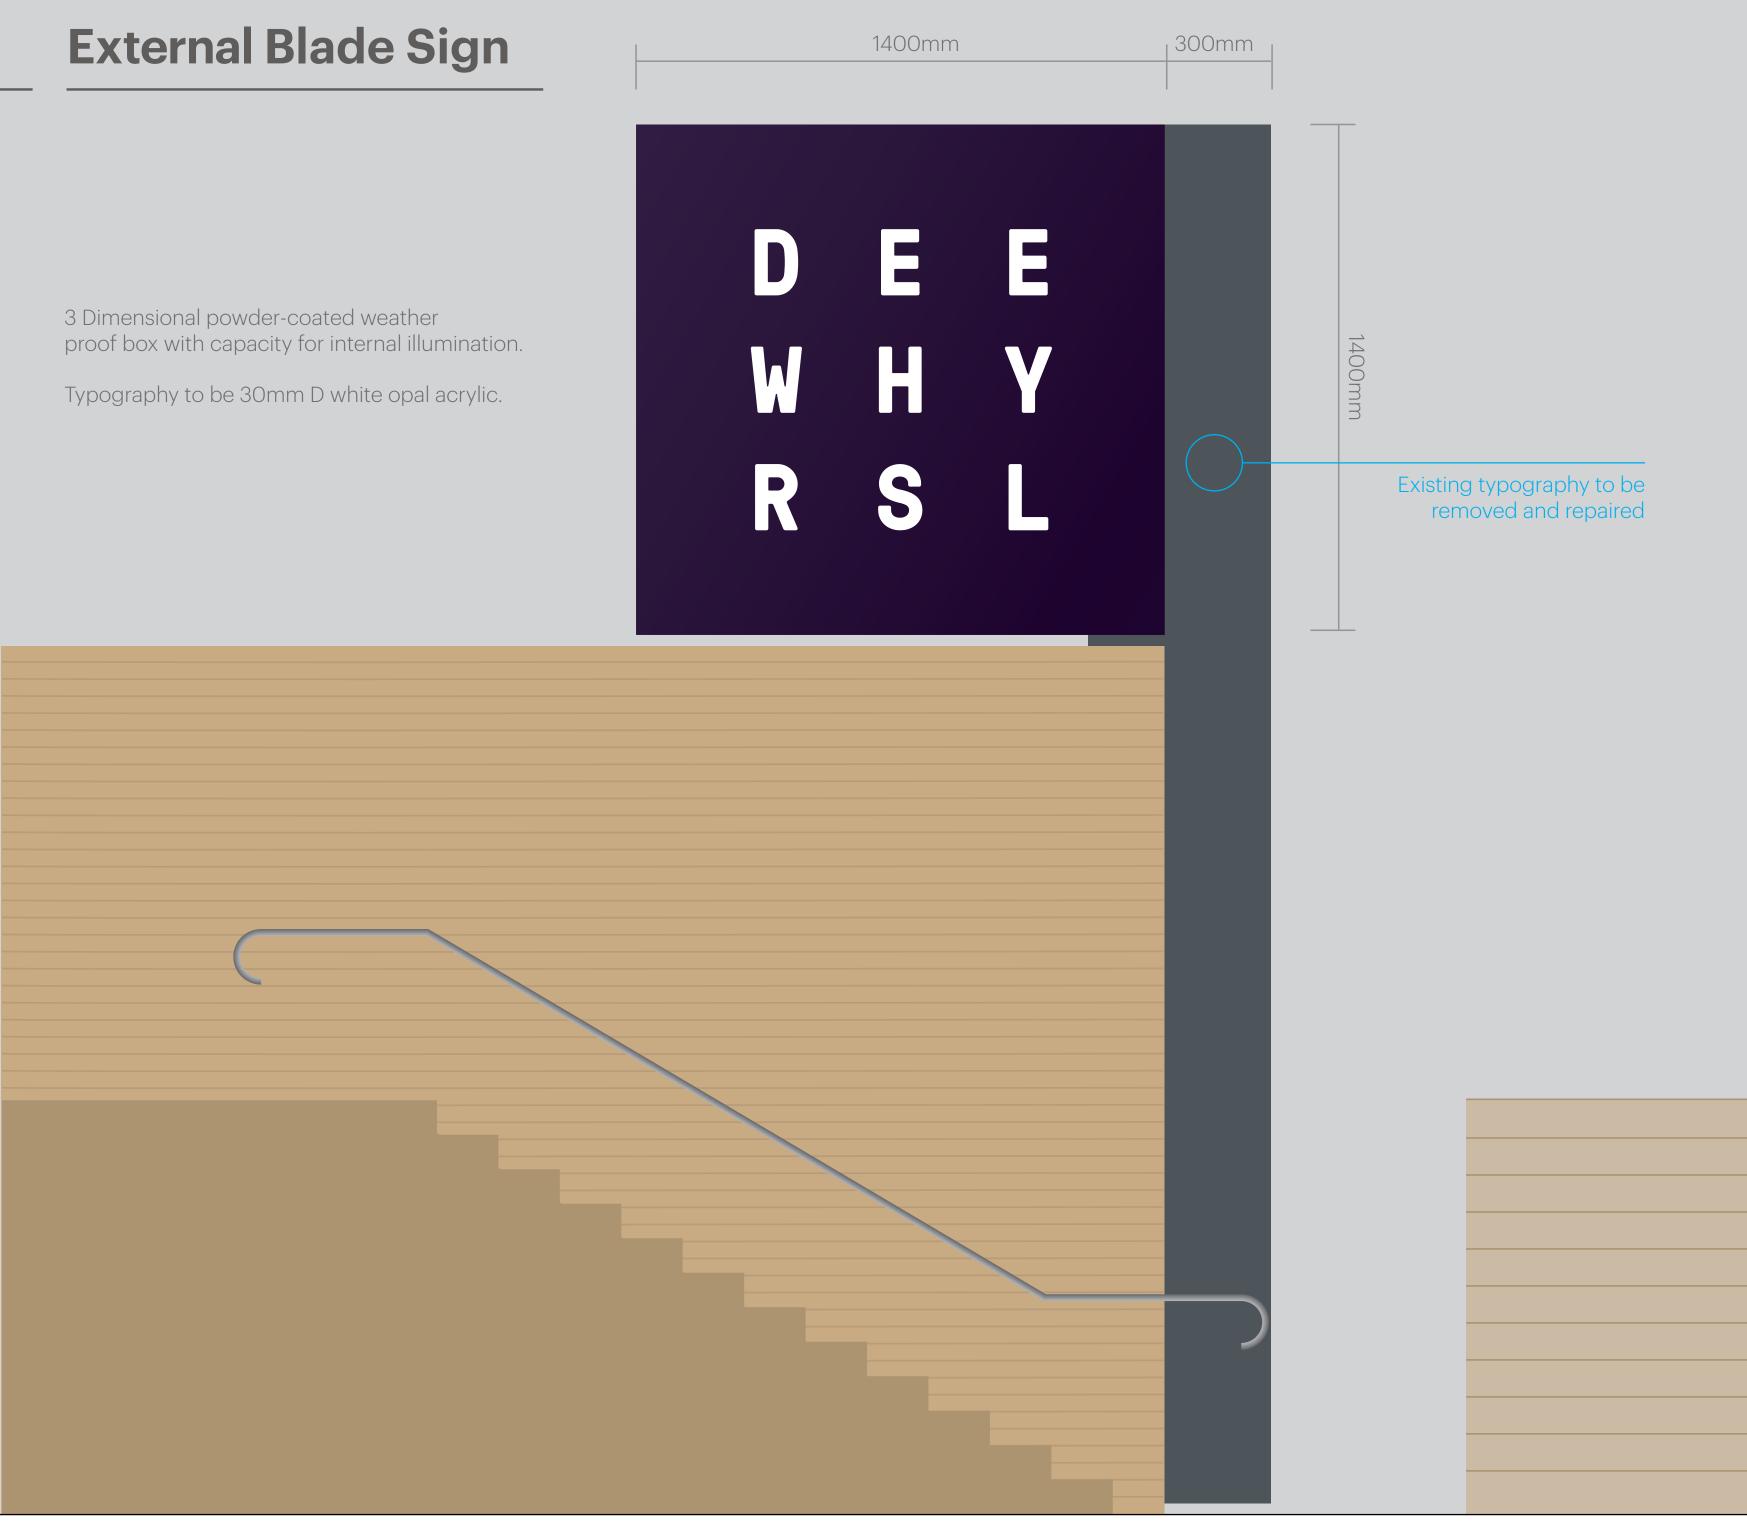

#### **External Blade Sign**

Scale 1:10

3 Dimensional powder-coated weather proof box with capacity for internal illumination.

North View

Typography to be 30mm D white opal acrylic.

#### **External Garden Bed**

All measurements are guesstimate only and will require a final site measure.

Existing metal letter-forms to be removed.