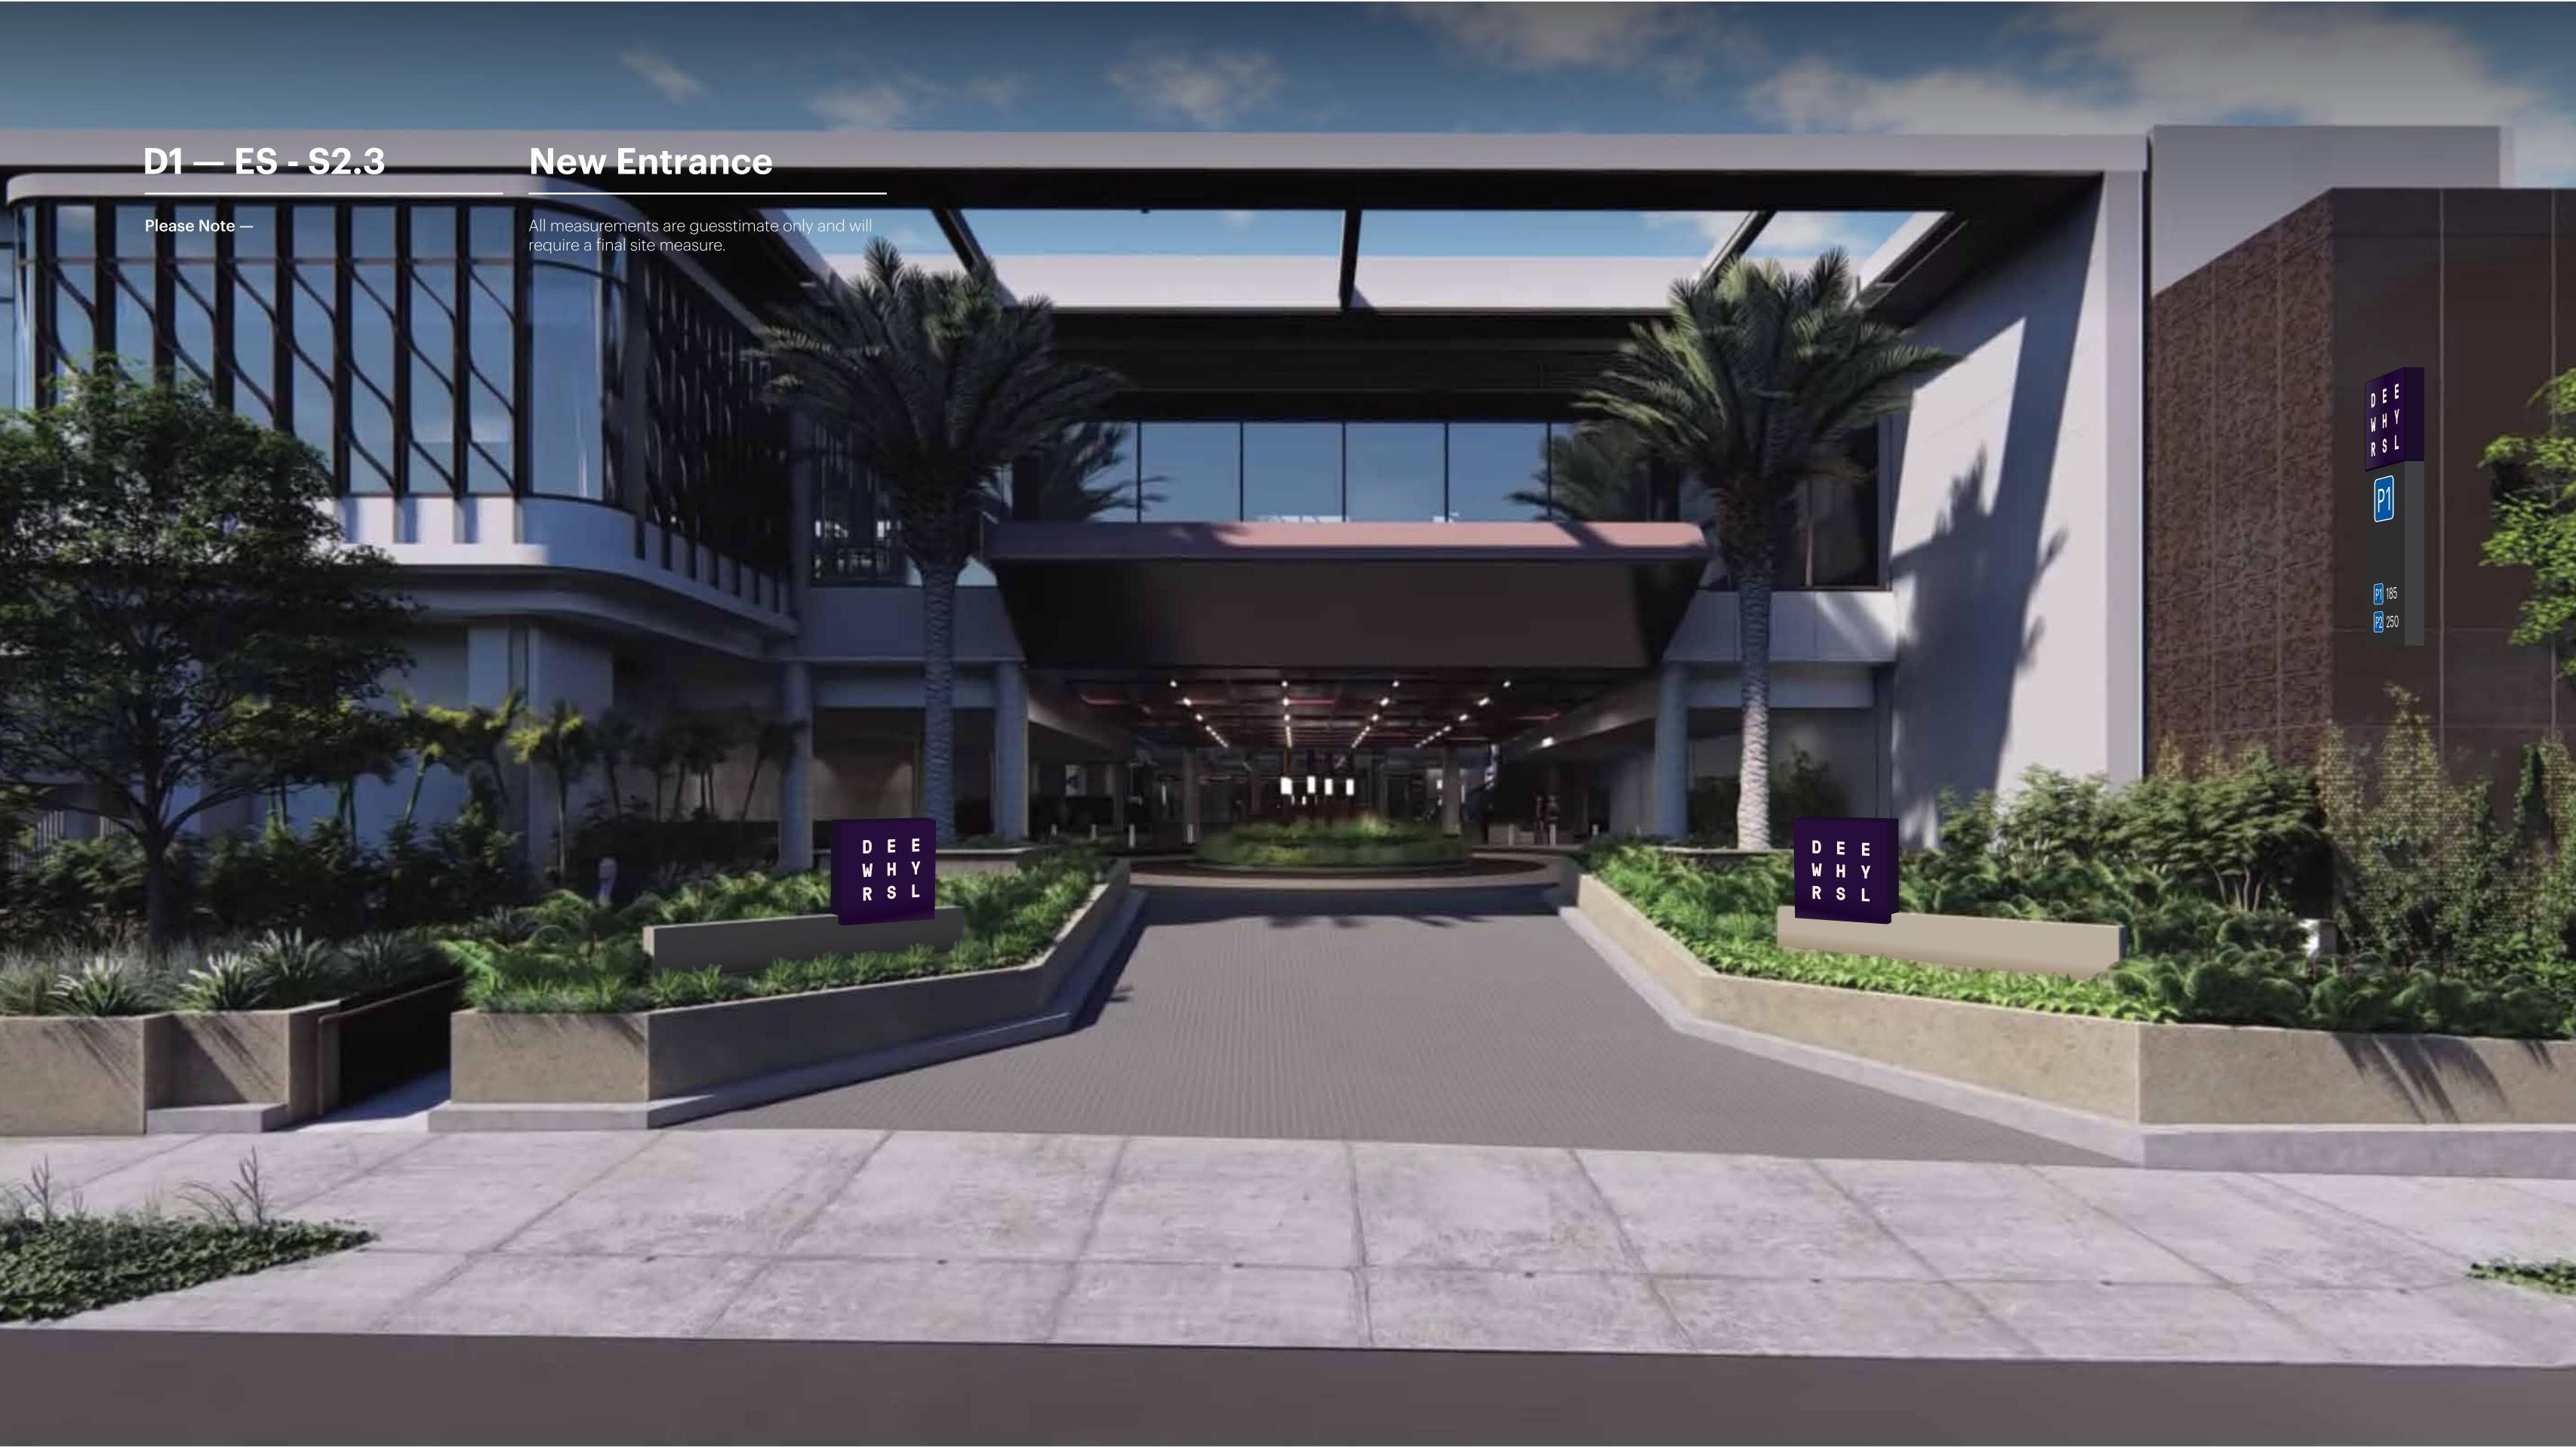

# **New Porte Cochere Entrance**

Please Note —

All measurements are guesstimate only and will require a final site measure.

3 Dimensional powder-coated weather proof box with internal illumination

3 Dimensional translucent white acrylic letter-forms that allow light to pass through and illuminate

P1 sign to illuminate

P1/P2 sign to illuminate