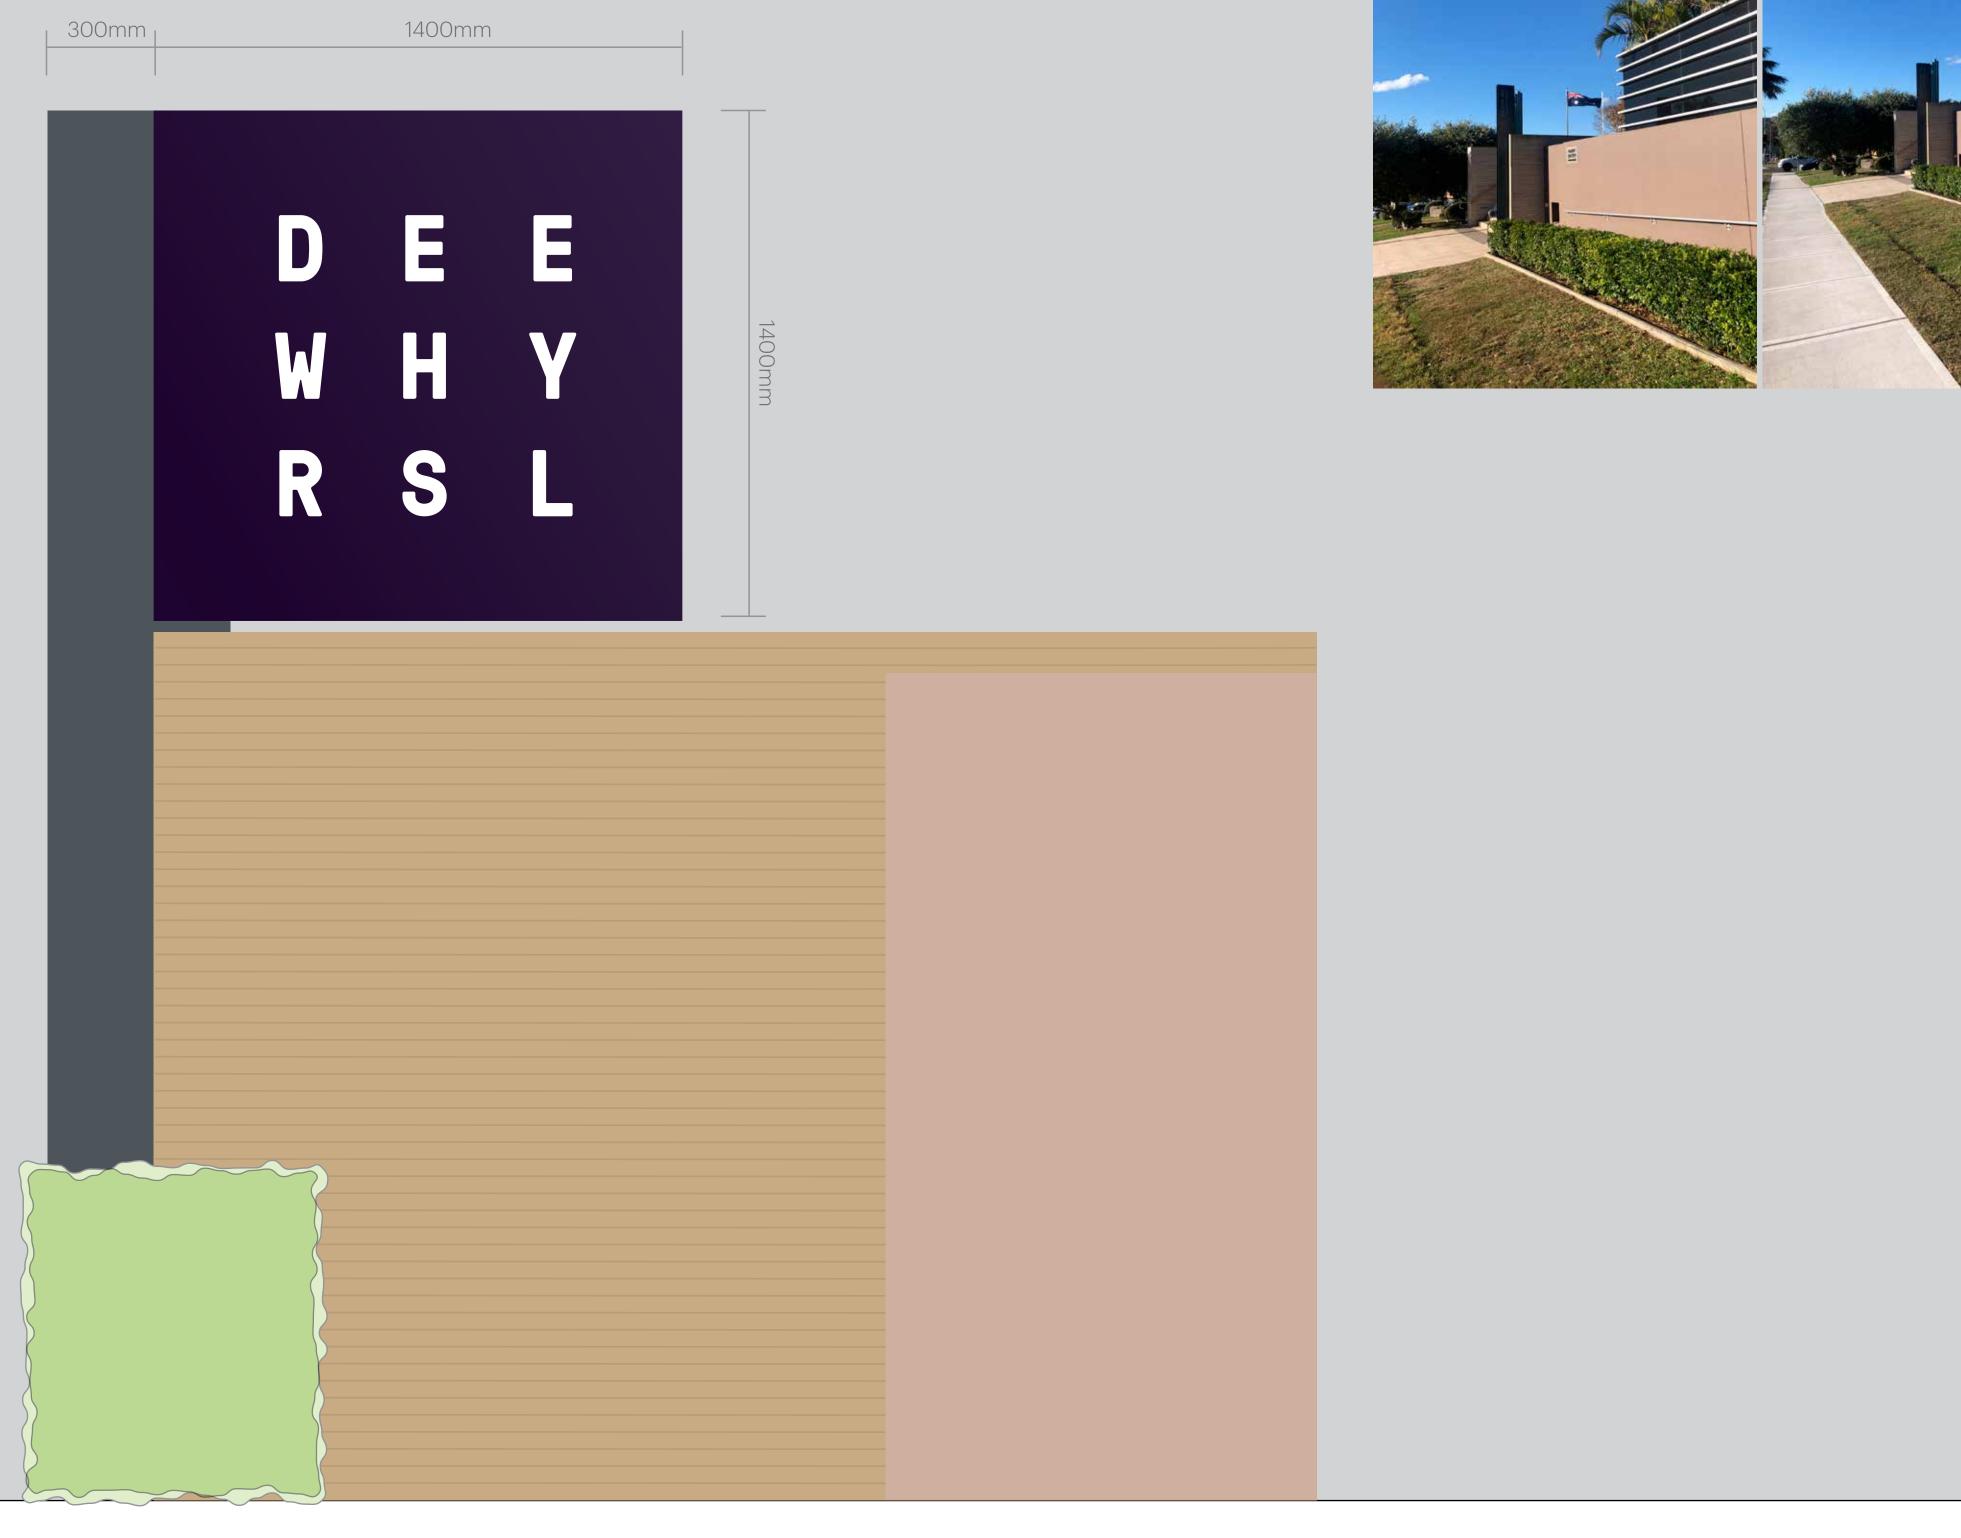

#### **External Blade Sign**

Scale 1:10

3 Dimensional powder-coated weather proof box with capacity for internal illumination.

North View

Typography to be 30mm D white opal acrylic.

#### **External Garden Bed**

All measurements are guesstimate only and will require a final site measure.

Existing metal letter-forms to be removed.

#### **External Garden Bed**

All measurements are guesstimate only and will require a final site measure.

3 Dimensional powder-coated weather proof box with capacity for internal illumination

3 Dimensional translucent white 30mm D acrylic letter-forms that allow light to pass through and illuminate

#### Approx dimension

#### 300mm H x 3000mm W

3 Dimensional translucent white acrylic letter-forms that allow light to pass through and illuminate

3 Dimensional powder-coated weather proof box with capacity for internal illumination