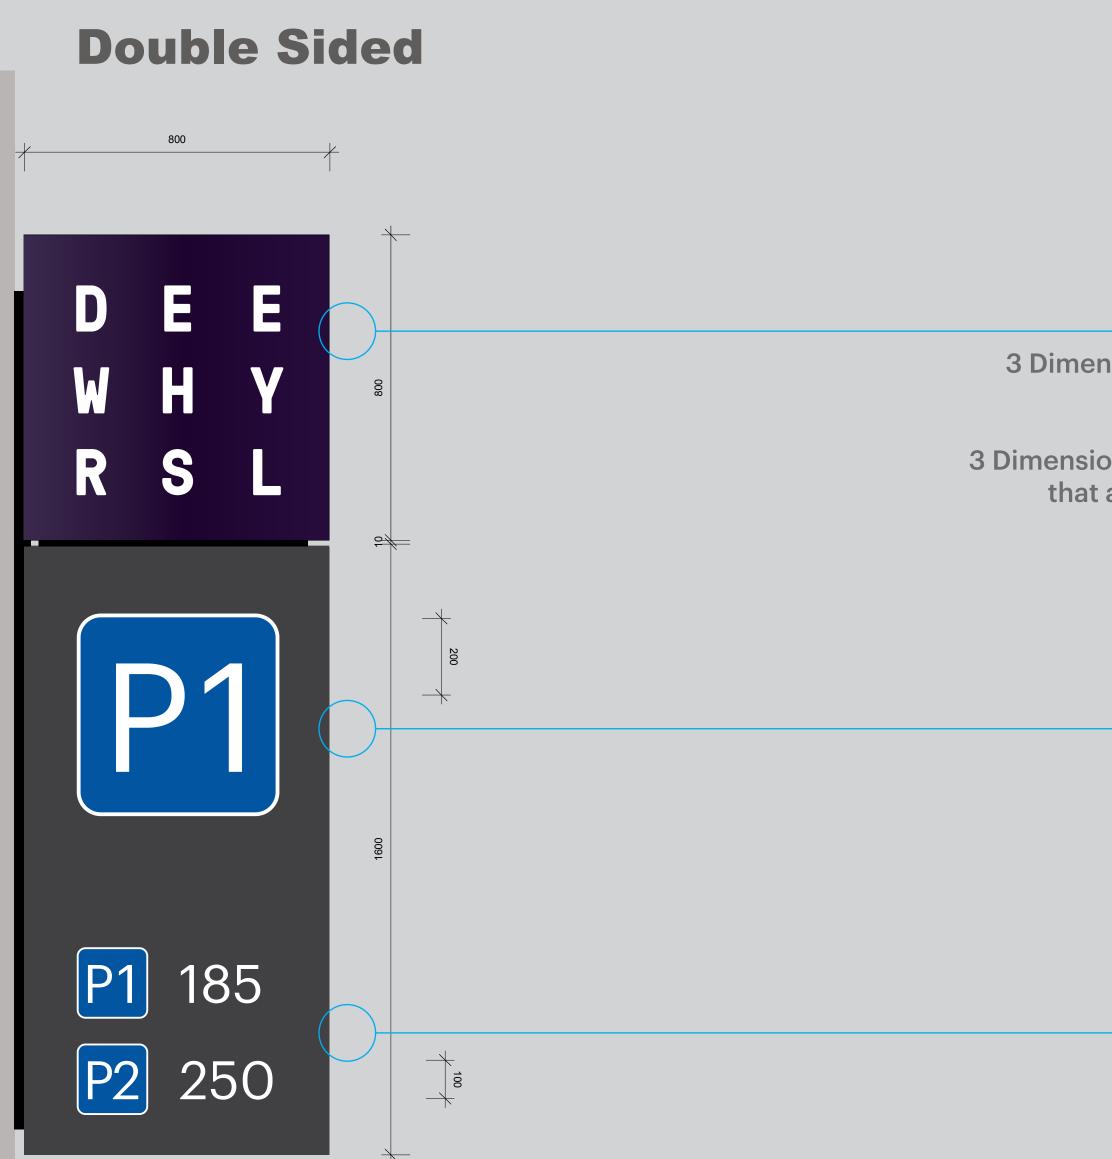

P1 sign to illuminate

P1/P2 sign to illuminate

#### **New Carpark Entrance**

Please Note —

All measurements are guesstimate only and will require a final site measure.

3 Dimensional powder-coated weather proof box with internal illumination

3 Dimensional translucent white acrylic letter-forms that allow light to pass through and illuminate

P1 sign to illuminate

P1/P2 sign to illuminate

December 2019

Lastly

Oscar Wilde

"Be yourself, everyone else is already taken."