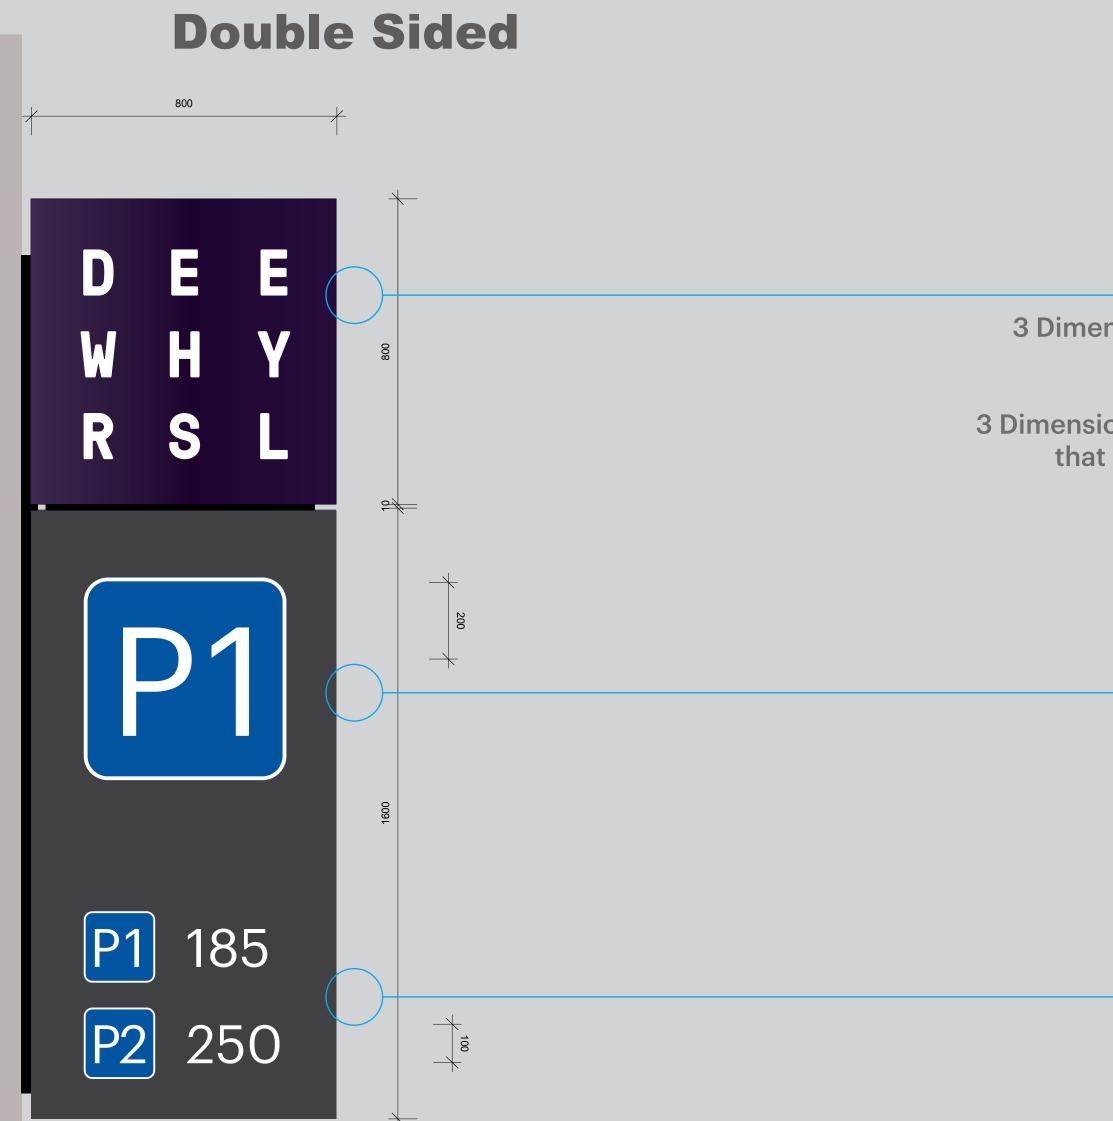

P1 sign to illuminate

P1/P2 sign to illuminate

#### **New Carpark Entrance**

Please Note —

All measurements are guesstimate only and will require a final site measure.

3 Dimensional powder-coated weather proof box with internal illumination

3 Dimensional translucent white acrylic letter-forms that allow light to pass through and illuminate

P1 sign to illuminate

P1/P2 sign to illuminate

December 2019

Lastly

Oscar Wilde

"Be yourself, everyone else is already taken."