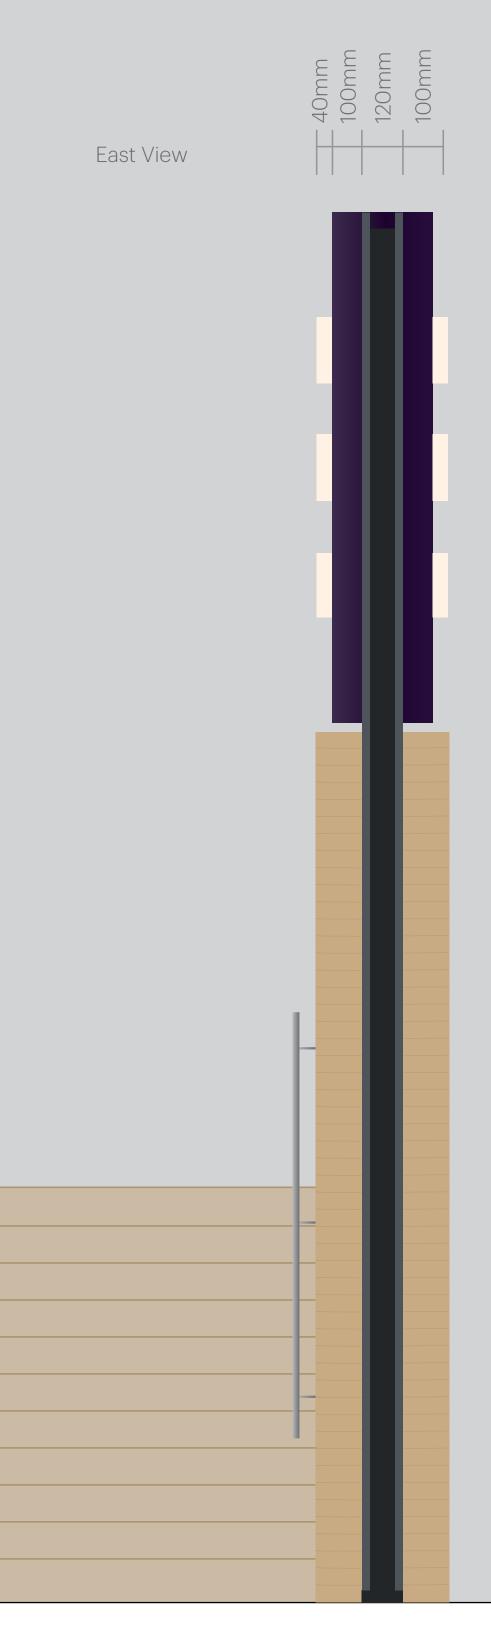

Seesaw

#### **External Signage D4**

December 2019



# Dee Why

# D1 – ES - S2.0 (A)

Scale 1:10

South View







# D1 – ES - S2.0 (A)

#### **External Blade Sign**

Scale 1:10

3 Dimensional powder-coated weather proof box with capacity for internal illumination.

North View

Typography to be 30mm D white opal acrylic.





# D1 – ES - S2.2 (A)

Please Note —

#### **External Garden Bed**

All measurements are guesstimate only and will require a final site measure.



Existing metal letter-forms to be removed.

#### D1 - ES - S2.2(A)

#### Please Note —

#### **External Garden Bed**

All measurements are guesstimate only and will require a final site measure.

3 Dimensional powder-coated weather proof box with capacity for internal illumination

3 Dimensional translucent white 30mm D acrylic letter-forms that allow light to pass through and illuminate

Box to replace existing signage allocation