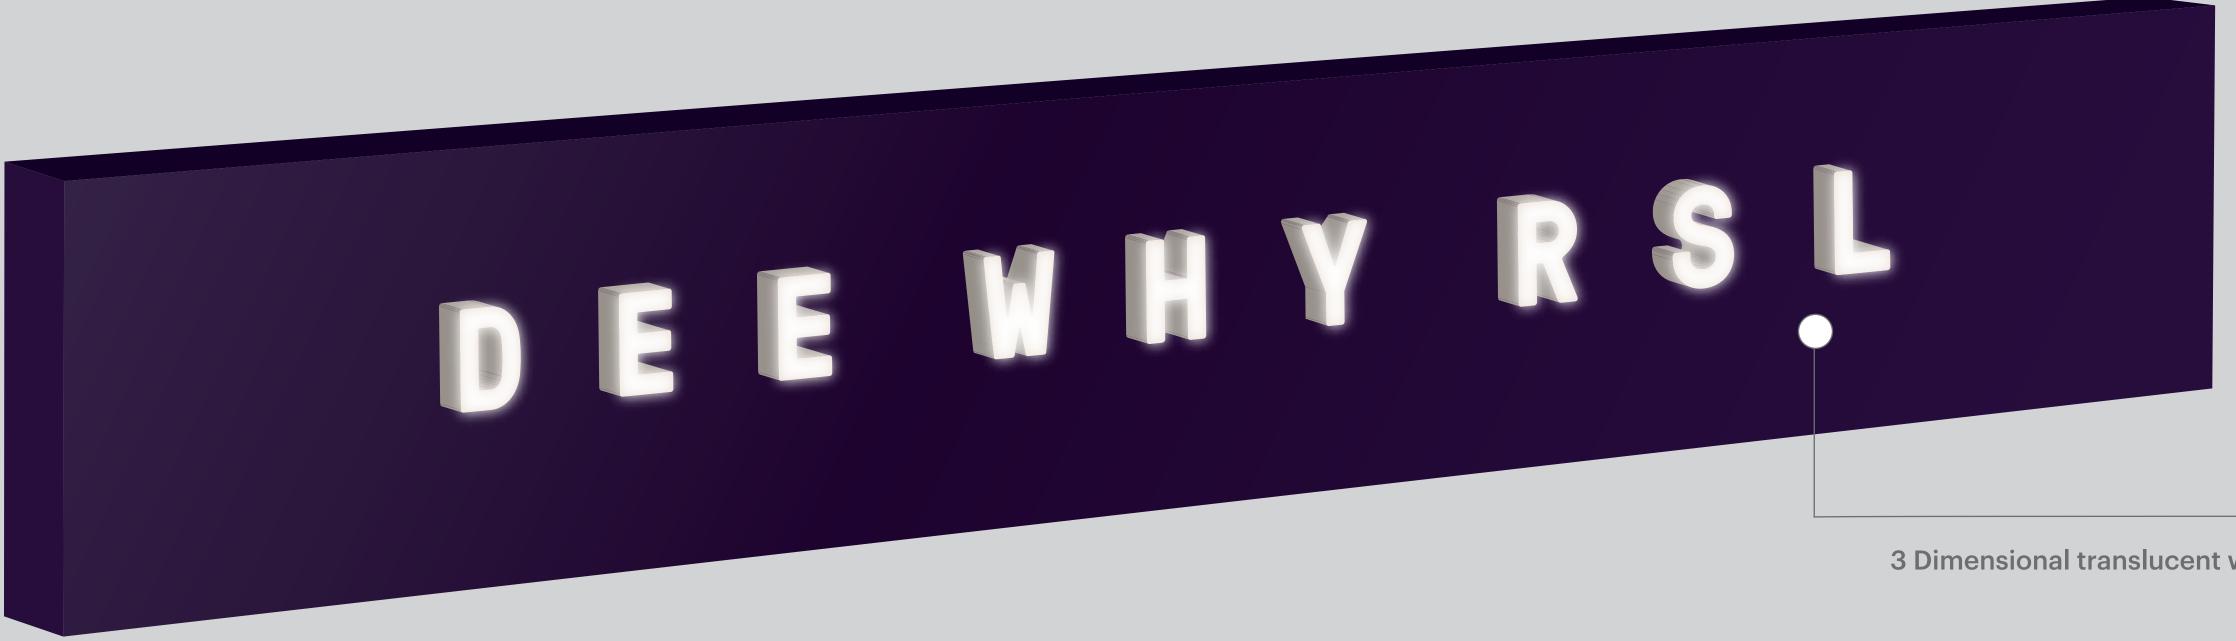

# DEEWHYRSL

#### 300mm H x 3000mm W

3 Dimensional translucent white acrylic letter-forms that allow light to pass through and illuminate

3 Dimensional powder-coated weather proof box with capacity for internal illumination

#### Approx dimension