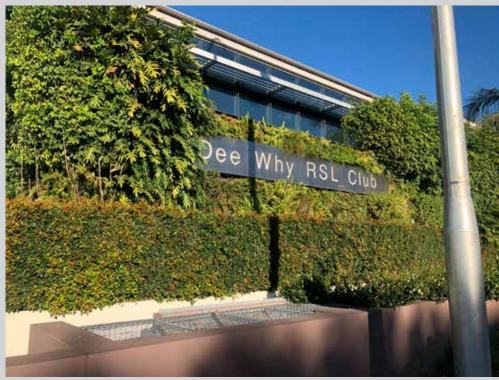

#### **External Garden Bed**

All measurements are guesstimate only and will require a final site measure.

Existing metal letter-forms to be removed.

#### **External Garden Bed**

All measurements are guesstimate only and will require a final site measure.

3 Dimensional powder-coated weather proof box with capacity for internal illumination

3 Dimensional translucent white 30mm D acrylic letter-forms that allow light to pass through and illuminate

#### **External Garden Bed**

All measurements are guesstimate only and will require a final site measure.