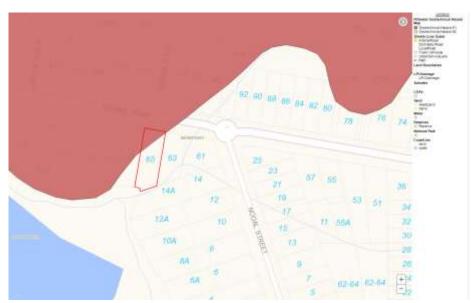

## 65 IRRUBEL ROAD, NEWPORT.

Geotechnical letter for proposed alterations and additions

A Geotechnical Site Inspection was carried out at the subject address on the  $13^{th}$  August, 2019. No subsurface investigation was undertaken. The site is mapped by the Northern Beaches Council 'Pittwater LEP 2014' Geotechnical Hazard Map with the entire site in Hazard Category H1, Figure 1.

Figure 1

The proposed works will comprise of first floor level works only involving the roofing of the existing suspended turning and parking area with no excavation required for any new foundations. Details of the proposed alteration and additions are shown on the plans prepared by JJ Drafting Job No: 723/19 Dwg No: DA01 to DA12 dated 9th October, 2019.