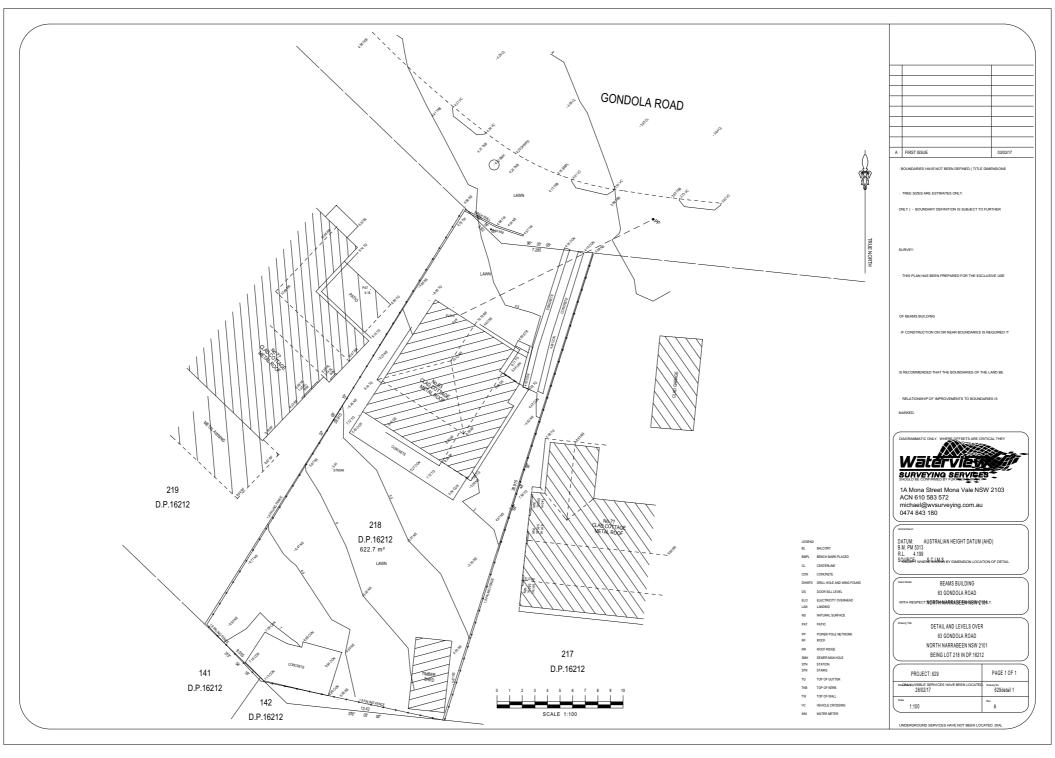

Survey 1:300

Builder to Check and Confirm all Measurements Prior to Commencement

**DA APPLICATION ONLY** NOT FOR CONSTRUCTION

Rapid Plans www.rapidplans.com.au PO Box 6193 Frenchs Forest DC NSW 2086 Fax: (02) 9905-8865 Mobile: 0414-945-024

Project North

© Copyright

Rapid Plans reserves all rights to this drawing, this drawing remains the property of Rapid Plans and may not be copied without written consent, all content including intellectual, remain the property of Rapid Plans, all content including intellectual, remain the property of Rapid Plans, all copies of this drawing will be returned to Rapid Plans upon request.

Rapid Plans reserves all rights to this drawing the builder shall check and verify all dimensions and verify a

63 Gondola Road, North Narrabeen

Lot 218 D.P. 16212 Site Plans - Survey Plan 2

Scale: A3 as noted Checked By: GBJ Status: DA Drawing No. RP1018BEE DA1003