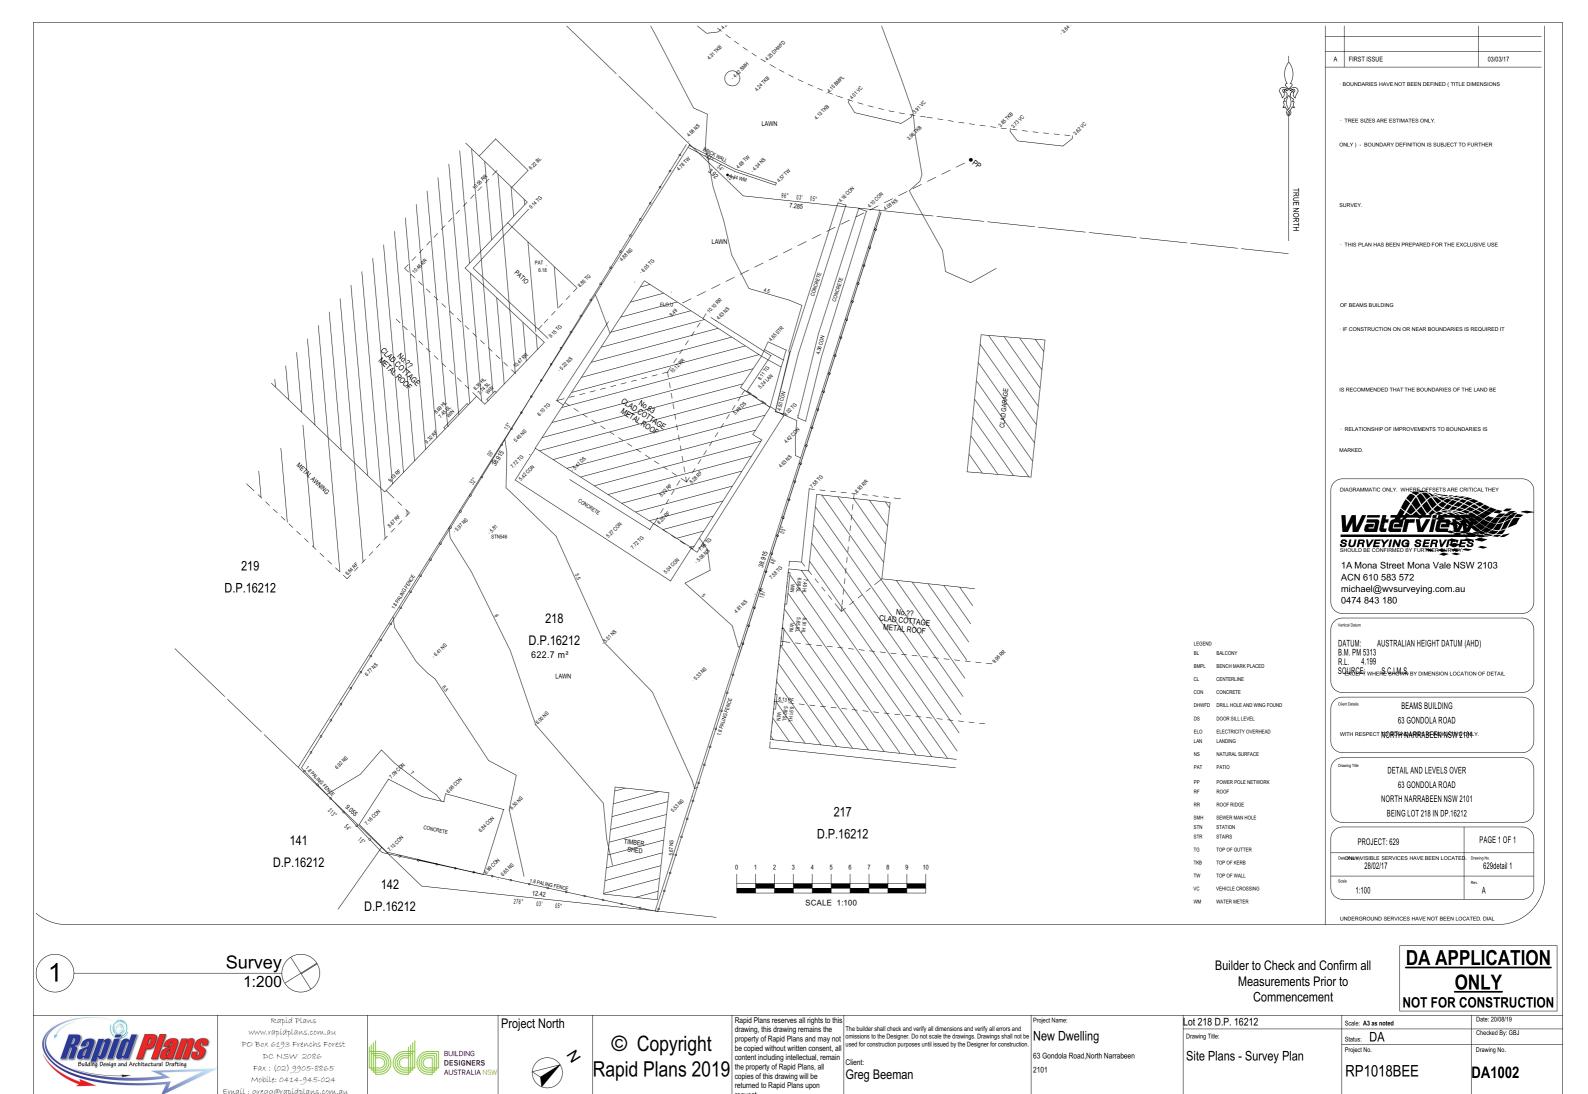

Survey 1:300

Builder to Check and Confirm all Measurements Prior to Commencement

**DA APPLICATION ONLY** NOT FOR CONSTRUCTION

Rapid Plans www.rapidplans.com.au PO Box 6193 Frenchs Forest DC NSW 2086 Fax: (02) 9905-8865 Mobile: 0414-945-024

Project North

© Copyright

Rapid Plans reserves all rights to this drawing, this drawing remains the property of Rapid Plans and may not be copied without written consent, all content including intellectual, remain the property of Rapid Plans, all content including intellectual, remain the property of Rapid Plans, all copies of this drawing will be returned to Rapid Plans upon request.

Rapid Plans reserves all rights to this drawing the builder shall check and verify all dimensions and verify a

63 Gondola Road, North Narrabeen

Lot 218 D.P. 16212 Site Plans - Survey Plan 2

Scale: A3 as noted Checked By: GBJ Status: DA Drawing No. RP1018BEE DA1003