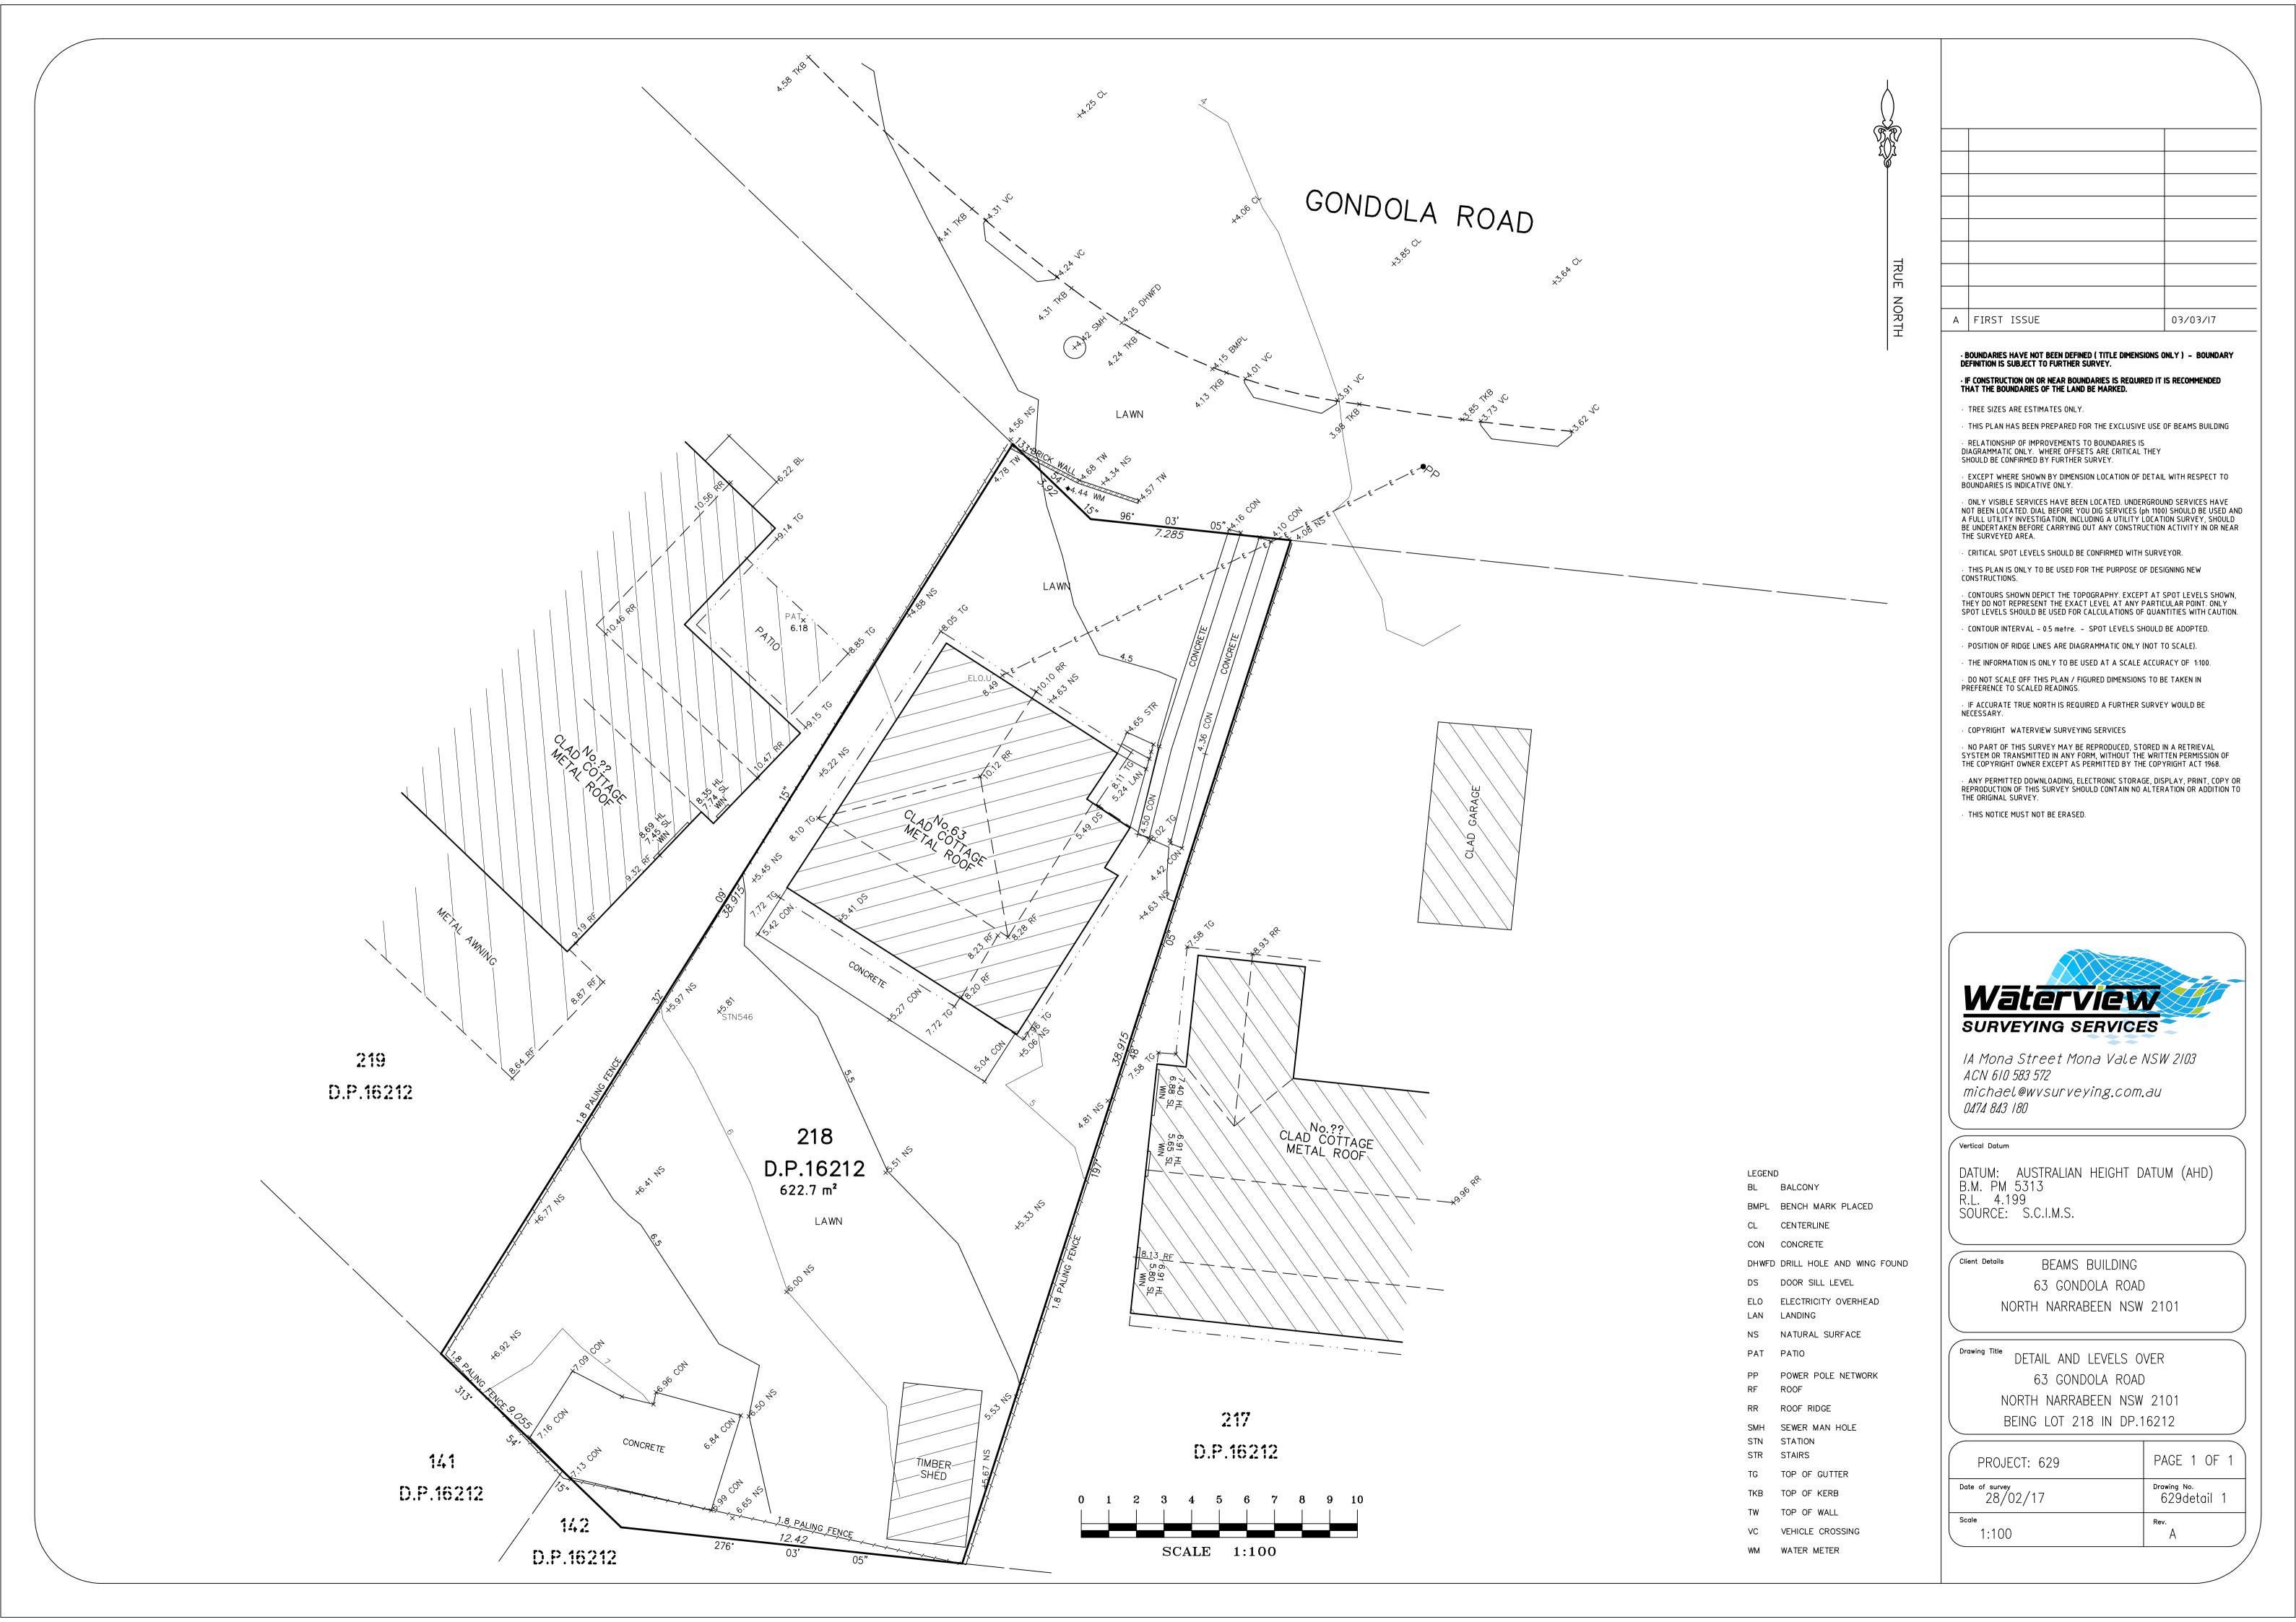

Survey 1:300

Builder to Check and Confirm all Measurements Prior to Commencement

**DA APPLICATION ONLY** NOT FOR CONSTRUCTION

Rapid Plans www.rapidplans.com.au PO Box 6193 Frenchs Forest DC NSW 2086 Fax: (02) 9905-8865 Mobile: 0414-945-024

Project North

© Copyright

Rapid Plans reserves all rights to this drawing, this drawing remains the property of Rapid Plans and may not be copied without written consent, all content including intellectual, remain the property of Rapid Plans, all content including intellectual, remain the property of Rapid Plans, all copies of this drawing will be returned to Rapid Plans upon request.

Rapid Plans reserves all rights to this drawing the builder shall check and verify all dimensions and verify a

63 Gondola Road, North Narrabeen

Lot 218 D.P. 16212 Site Plans - Survey Plan 2

Scale: A3 as noted Checked By: GBJ Status: DA Drawing No. RP1018BEE DA1003