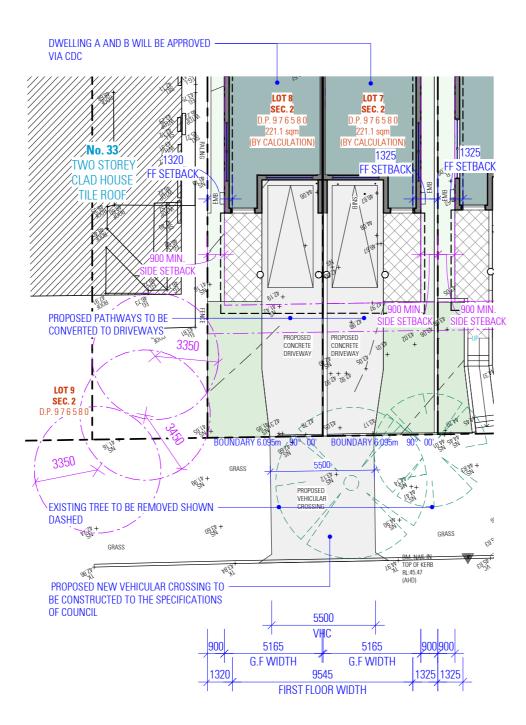

# **PROPOSED SITE PLAN**

| SITE LEGEND |                     |          |  |  |  |  |  |
|-------------|---------------------|----------|--|--|--|--|--|
| KEY         | ITEM                | SYMBOL   |  |  |  |  |  |
|             | GROUND FLOOR AREA   |          |  |  |  |  |  |
|             | LINE OF FIRST FLOOR |          |  |  |  |  |  |
|             | SITE BOUNDARY       | <u> </u> |  |  |  |  |  |

|  | N | 0 | т | Е | s |  |
|--|---|---|---|---|---|--|
|  |   |   |   |   |   |  |

L ALL DIMENSIONS ARE IN MILLIMETERS
L. VERIFY ALL DIMENSIONS ON SITE
L. VERIFY ALL DIMENSIONS ON SITE
L. VERIFY ALL DIMENSIONS ON SITE
L. USE DRAWINGS HAVE BEEN PREPARED BY ES DESIGN,
AND SHALL REMAIN THE PROPERTY OF THE SAME. NO
PORTION OF THESE ORAVINGS, WHETHER IN PART OR
L. VERIFY ALL DISCREPARCES WITH THE DESIGNER
S. ALL WORKS TO COMPLY WITH THE NATIONAL
CONSTRUCTION CODE (B.C.A) & AUSTRALIAN STANDARDS
SUBJECT TO COPYRIGHT LAWS.