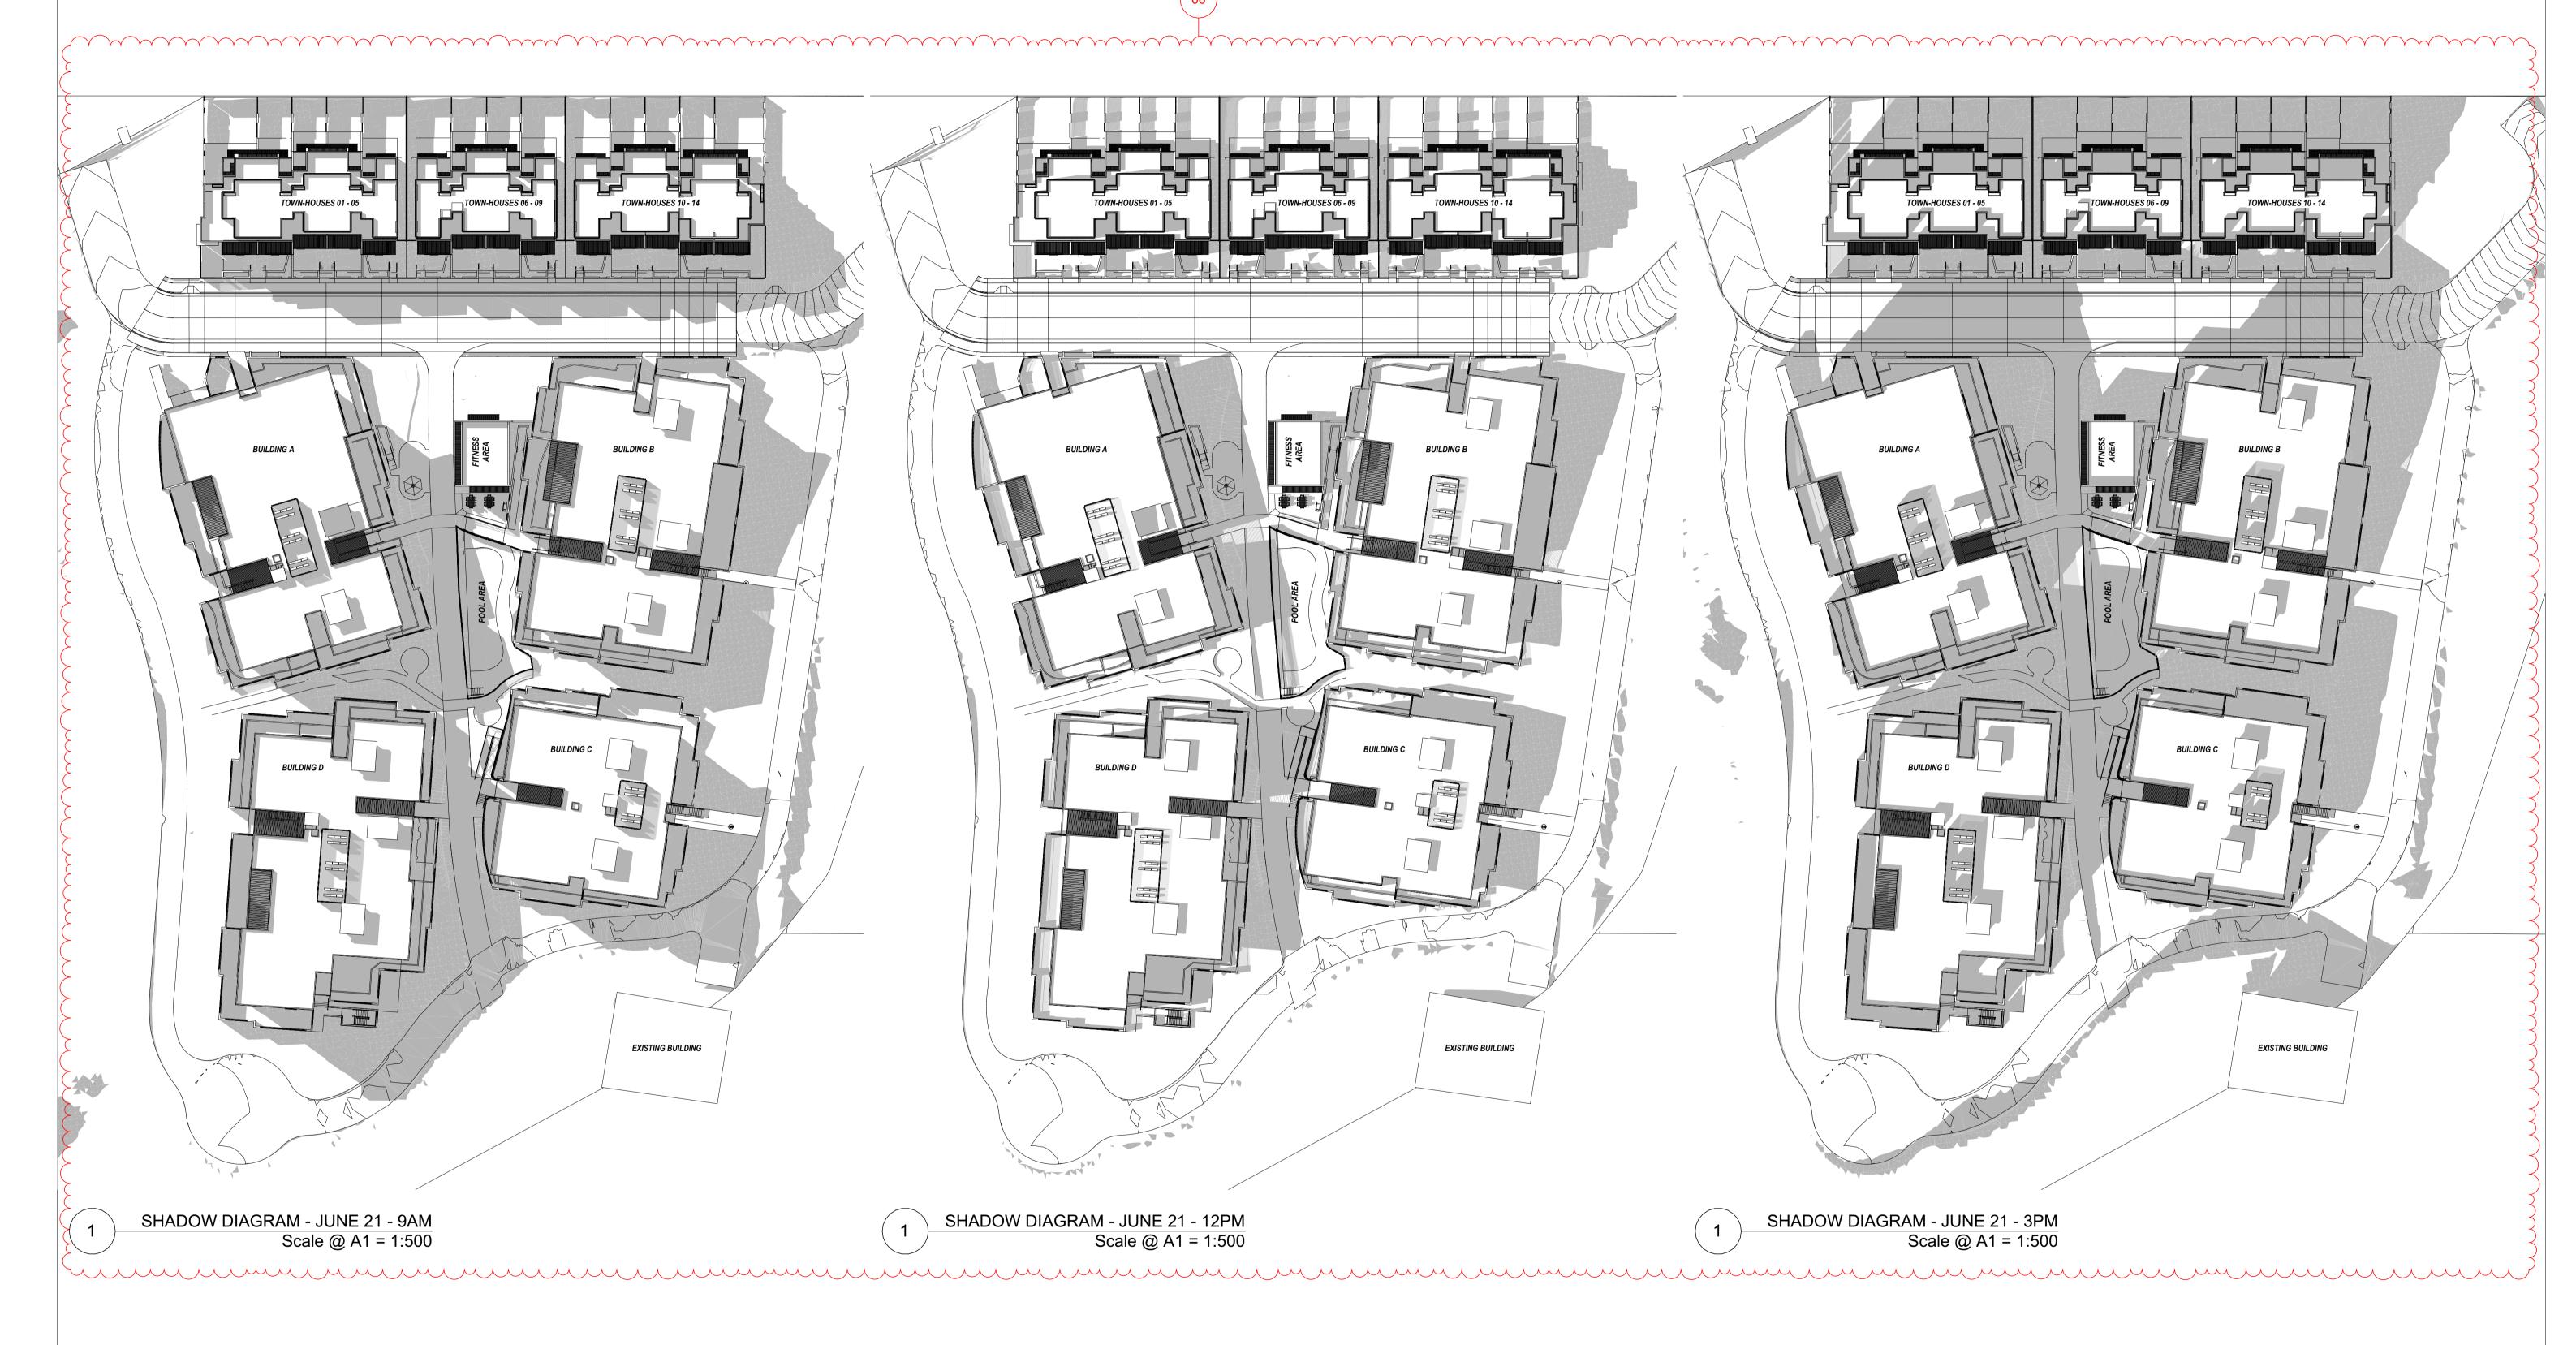

6. SHADOW DIAGRAMS

GENERAL NOTES:

1. ALL DIMENSIONS AND SIZES ARE IN MILLIMETRES. DO NOT SCALE DRAWINGS. PREFERENCES OF DIMENSIONED MEASUREMENT
TO BE TAKEN OVER SCALED MEASUREMENTS.
2. ALL WALL THICKNESSES DIMENSIONED OR NOTED ARE NOMINAL SIZES ONLY.
3. INFORMATION INDICATED IN THIS DOCUMENT MAY BE CRUCIAL TO THE SAFE AND PROPER FUNCTIONING OF THE PROJECT. DO
NOT ALTER ANY ASPECT WITHOUT REFERENCE TO THE ARCHITECT.
4. READ THIS DRAWING IN CONJUNCTION WITH RELEVANT CONSULTANT DRAWINGS AND SPECIFICATIONS.
5. INFORM THE ARCHITECT OF ANY DISCREPANCIES
6. THE WORK IS TO BE COMPLETED IN ACCORDANCE WITH THE NATIONAL CONSTRUCTION CODE OF AUSTRALIA, AUSTRALIAN
STANDARDS, SAA CODES AND ALL RELEVANT CONDITIONS BY-LAW
7. THE BUILDING / MANUFACTURER SHALL CHECK AND VERIFY ALL DIMENSIONS, RL GROUNDLINES AND CONSTRUCTION
METHODS PRIOR TO COMMENCEMENT OF WORK.
8. A COPY OF THIS PLAN IS TO BE SUBMITTED BY THE PROPRIETOR TO THE WATERBOARD FOR APPROVAL AS REQUIRED BY THE
LOCAL COUNCIL.

Date:

Shadow Diagram June 21

Drawing Title:

105

ARCHITECTURE DESIGN STUDIO (NSW) PTY LTD

1/7 Murray Rose Avenue, Sydney Olympic Park NSW 2127

Drawing No:

P: 02 9763 1888
info@adsarchitects.com I www.adsarchitects.com
ABN: 90 616 216 196