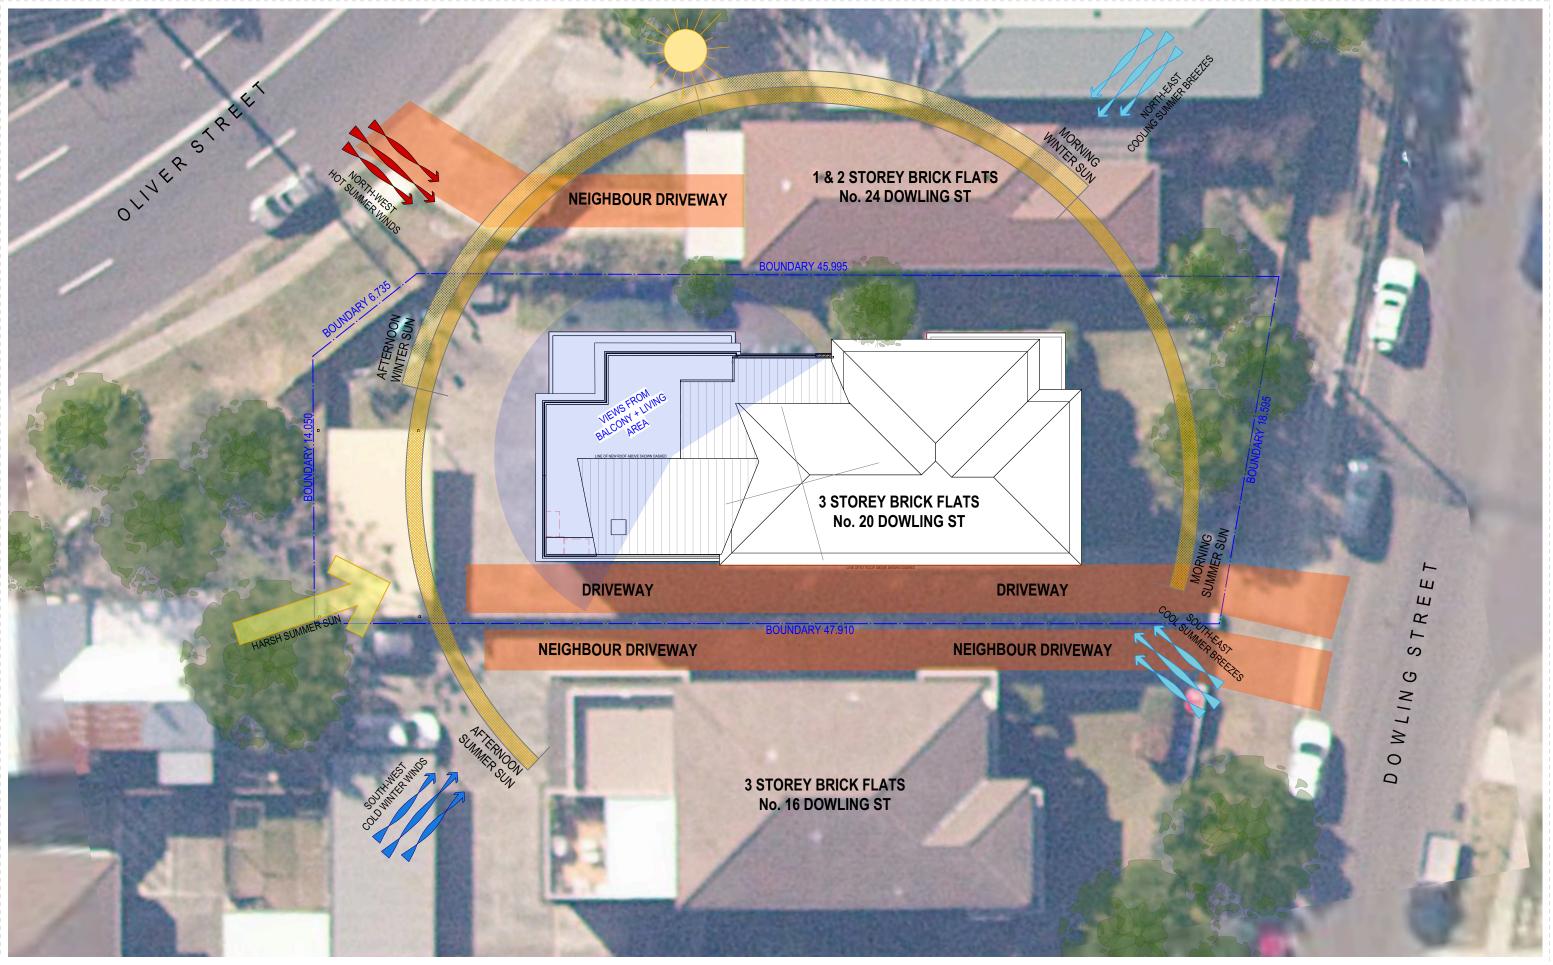

ALTERATION AND ADDITION 5/20 DOWNLING STREET QUEENSCLIFF

10n

SITE ANALYSIS

1:200 @ A3

2007 **A100 C** 

BOUNDARY 45.995

For Development Application Only ISSUED FOR DEVELOPMENT APPLICATION AUGUST 2020 AMENDMENT DATE REVISION