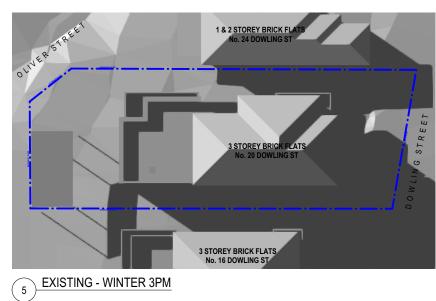

# UGUST 2020

ALTERATION AND ADDITION 5/20 DOWNLING STREET QUEENSCLIFF

EXTERIOR PHOTOS SHEET 1 1:100 @ A3

2007 **SK01 C** MAY 2020

OLIVER STREET 1 & 2 STOREY BRICK FLATS No. 24 DOWLING ST STRE 3 STOREY BRICK FLATS No. 20 DOWLING ST MLING 0 3 STOREY BRICK FLATS No. 16 DOWLING ST 3 EXISTING - WINTER 12PM

AUGUST 2020 REVISION riaht of Mar ian Practice Ptv Limited and ed or

ALTERATION AND ADDITION 5/20 DOWNLING STREET QUEENSCLIFF

SHADOW DIAGRAMS

2007 **SK02 B** 

1:250 @ A3

| ISSUED FOR DEVELOPMENT APPLICATION |
|------------------------------------|
| ISSUED FOR DEVELOPMENT APPLICATION |
| AMENDMENT                          |
| EVEL 2 / 271 ALERED STREET NORTH   |