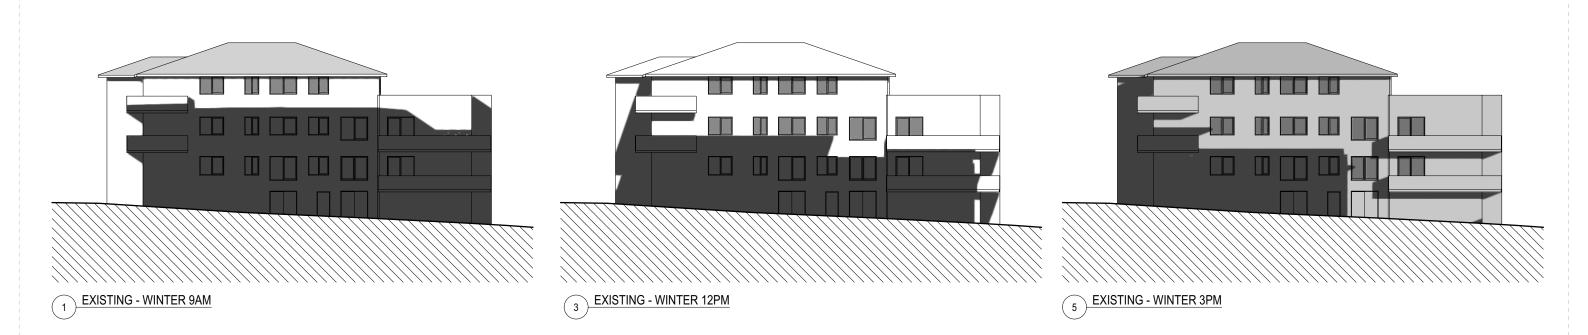

# UGUST 2020

ALTERATION AND ADDITION 5/20 DOWNLING STREET QUEENSCLIFF

EXTERIOR PHOTOS SHEET 1 1:100 @ A3

2007 **SK01 C** MAY 2020

OLIVER STREET 1 & 2 STOREY BRICK FLATS No. 24 DOWLING ST STRE 3 STOREY BRICK FLATS No. 20 DOWLING ST MLING 0 3 STOREY BRICK FLATS No. 16 DOWLING ST 3 EXISTING - WINTER 12PM

AUGUST 2020 REVISION riaht of Mar ian Practice Ptv Limited and ed or

ALTERATION AND ADDITION 5/20 DOWNLING STREET QUEENSCLIFF

SHADOW DIAGRAMS

2007 **SK02 B** 

1:250 @ A3

| ISSUED FOR DEVELOPMENT APPLICATION |
|------------------------------------|
| ISSUED FOR DEVELOPMENT APPLICATION |
| AMENDMENT                          |
| EVEL 2 / 271 ALERED STREET NORTH   |

### ALTERATION AND ADDITION 5/20 DOWNLING STREET QUEENSCLIFF

SHADOW ELEVATIONS NO. 16 DOWLING STREET 1:250 @ A3

2007 SK03 B MAY 2020

(6)

**PROPOSED - WINTER 3PM** 