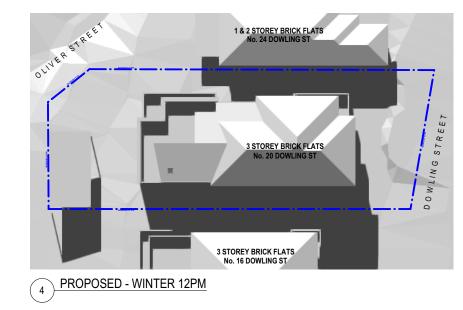

AUGUST 2020 REVISION riaht of Mar ian Practice Ptv Limited and ed or

ALTERATION AND ADDITION 5/20 DOWNLING STREET QUEENSCLIFF

SHADOW DIAGRAMS

2007 **SK02 B** 

1:250 @ A3

| ISSUED FOR DEVELOPMENT APPLICATION |
|------------------------------------|
| ISSUED FOR DEVELOPMENT APPLICATION |
| AMENDMENT                          |
| EVEL 2 / 271 ALERED STREET NORTH   |

### ALTERATION AND ADDITION 5/20 DOWNLING STREET QUEENSCLIFF

SHADOW ELEVATIONS NO. 16 DOWLING STREET 1:250 @ A3

2007 SK03 B MAY 2020

(6)

**PROPOSED - WINTER 3PM** 