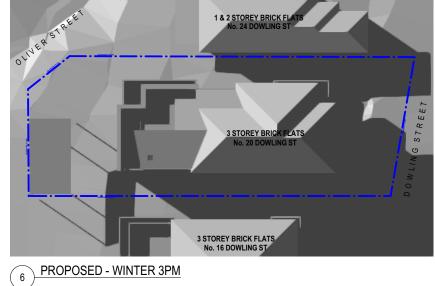

AUGUST 2020 REVISION riaht of Mar ian Practice Ptv Limited and ed or

ALTERATION AND ADDITION 5/20 DOWNLING STREET QUEENSCLIFF

SHADOW DIAGRAMS

2007 **SK02 B** 

1:250 @ A3

| ISSUED FOR DEVELOPMENT APPLICATION |
|------------------------------------|
| ISSUED FOR DEVELOPMENT APPLICATION |
| AMENDMENT                          |
| EVEL 2 / 271 ALERED STREET NORTH   |

### ALTERATION AND ADDITION 5/20 DOWNLING STREET QUEENSCLIFF

SHADOW ELEVATIONS NO. 16 DOWLING STREET 1:250 @ A3

2007 SK03 B MAY 2020

(6)

**PROPOSED - WINTER 3PM** 