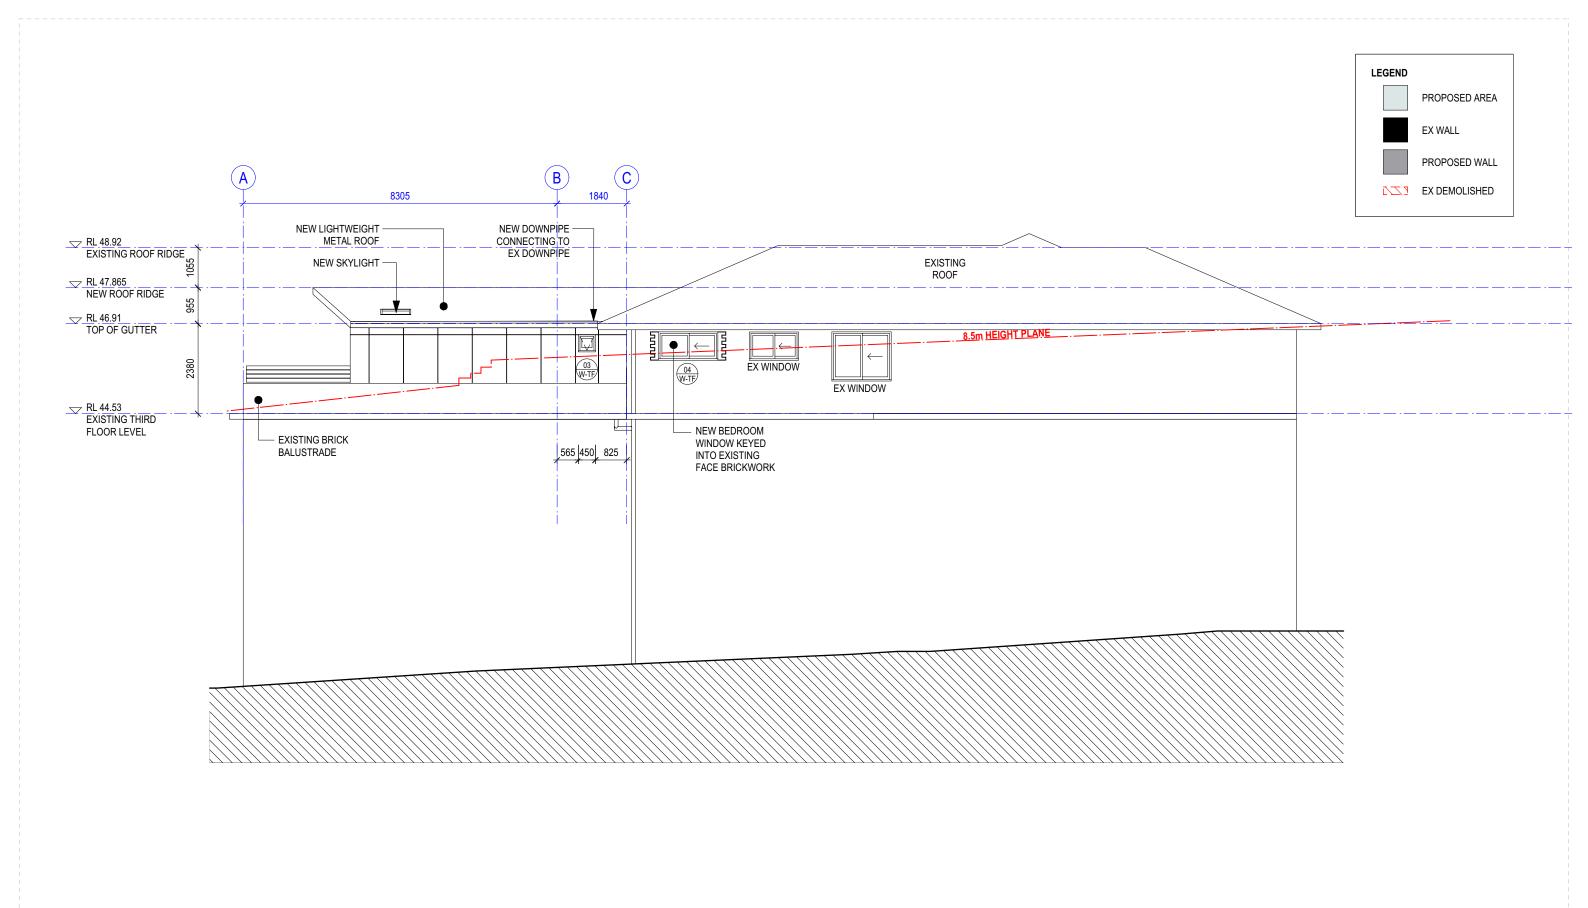

AUGUST 2020 B REVISION

ALTERATION AND ADDITION 5/20 DOWNLING STREET QUEENSCLIFF

NORTH ELEVATION

1:100 @ A3

2007 **A201 C** 

ISSUED FOR DEVELOPMENT APPLICATION AMENDMENT

LEVEL 2 / 271 ALFRED STREET NORTH NORTH SYDNEY NSW 2060 EMAIL architects@mindp.com.au TELEPHONE (20) 3955 5608 NSW NOMINATED ARCHITECT MARK HURCUM – Reg. No. 5605 © Mark Hurcum Design Practice Pty Limited