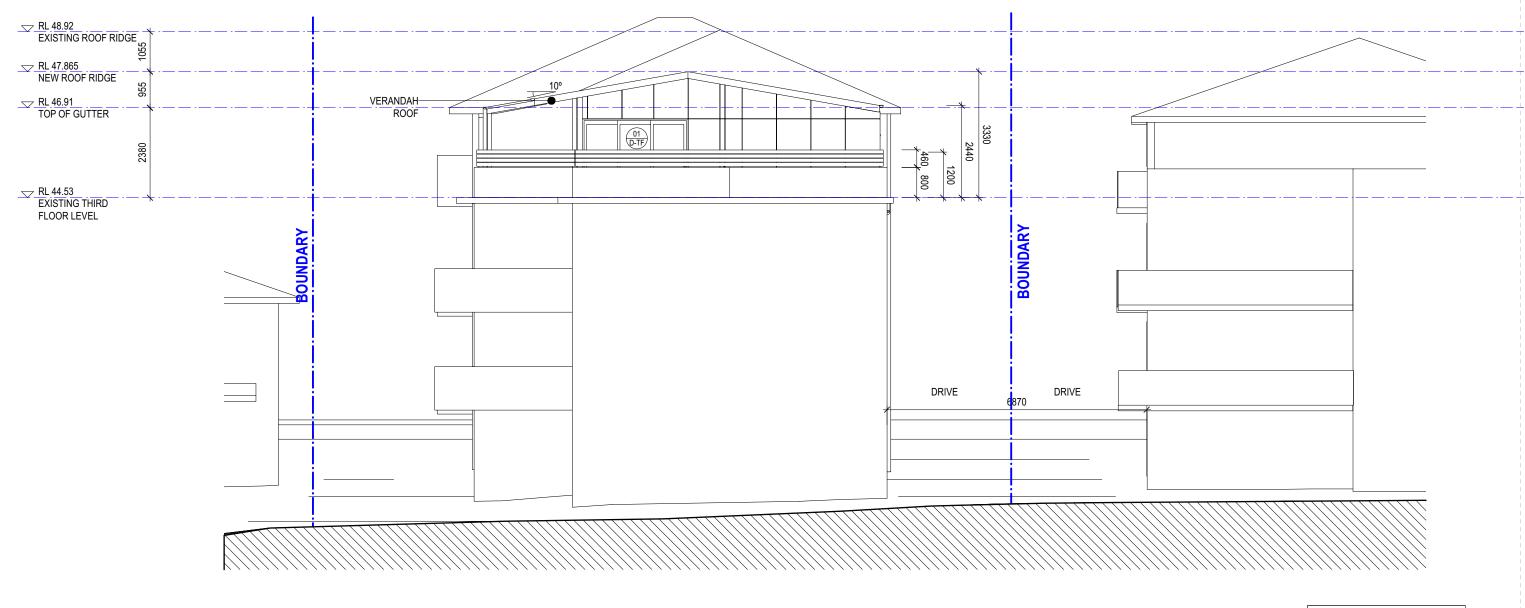

ALTERATION AND ADDITION 5/20 DOWNLING STREET QUEENSCLIFF

SOUTH ELEVATION

1:100 @ A3

2007 **A202 C** 

24 DOWLING SREET

20 DOWLING SREET

For Development Application Only AUGUST 2020

DATE