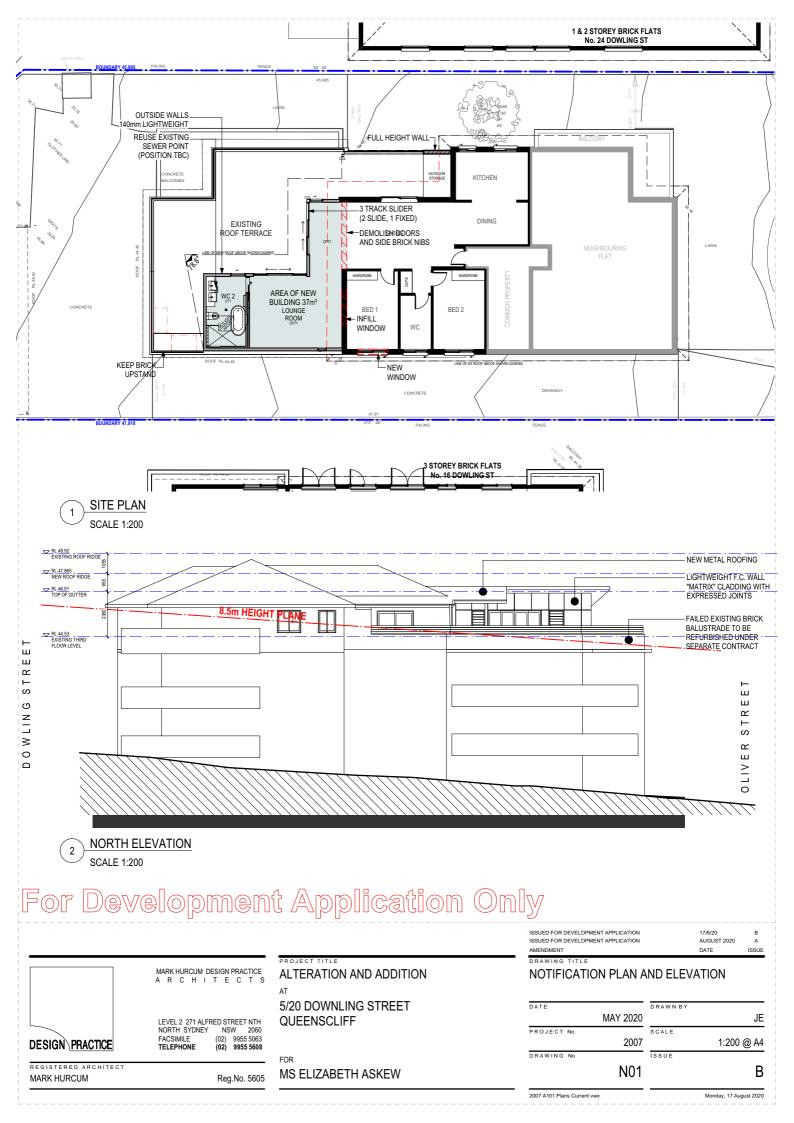

ALTERATION AND ADDITION 5/20 DOWNLING STREET QUEENSCLIFF

10n

SITE ANALYSIS

1:200 @ A3

2007 **A100 C** 

BOUNDARY 45.995

For Development Application Only ISSUED FOR DEVELOPMENT APPLICATION AUGUST 2020 AMENDMENT DATE REVISION