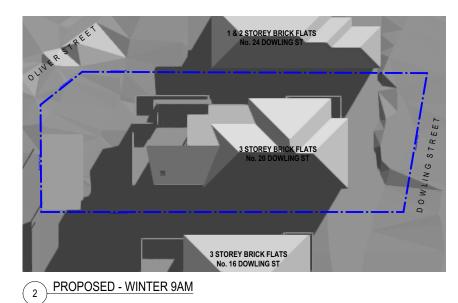

### ALTERATION AND ADDITION 5/20 DOWNLING STREET QUEENSCLIFF

SHADOW ELEVATIONS NO. 16 DOWLING STREET 1:250 @ A3

2007 SK03 B MAY 2020

(6)

**PROPOSED - WINTER 3PM** 