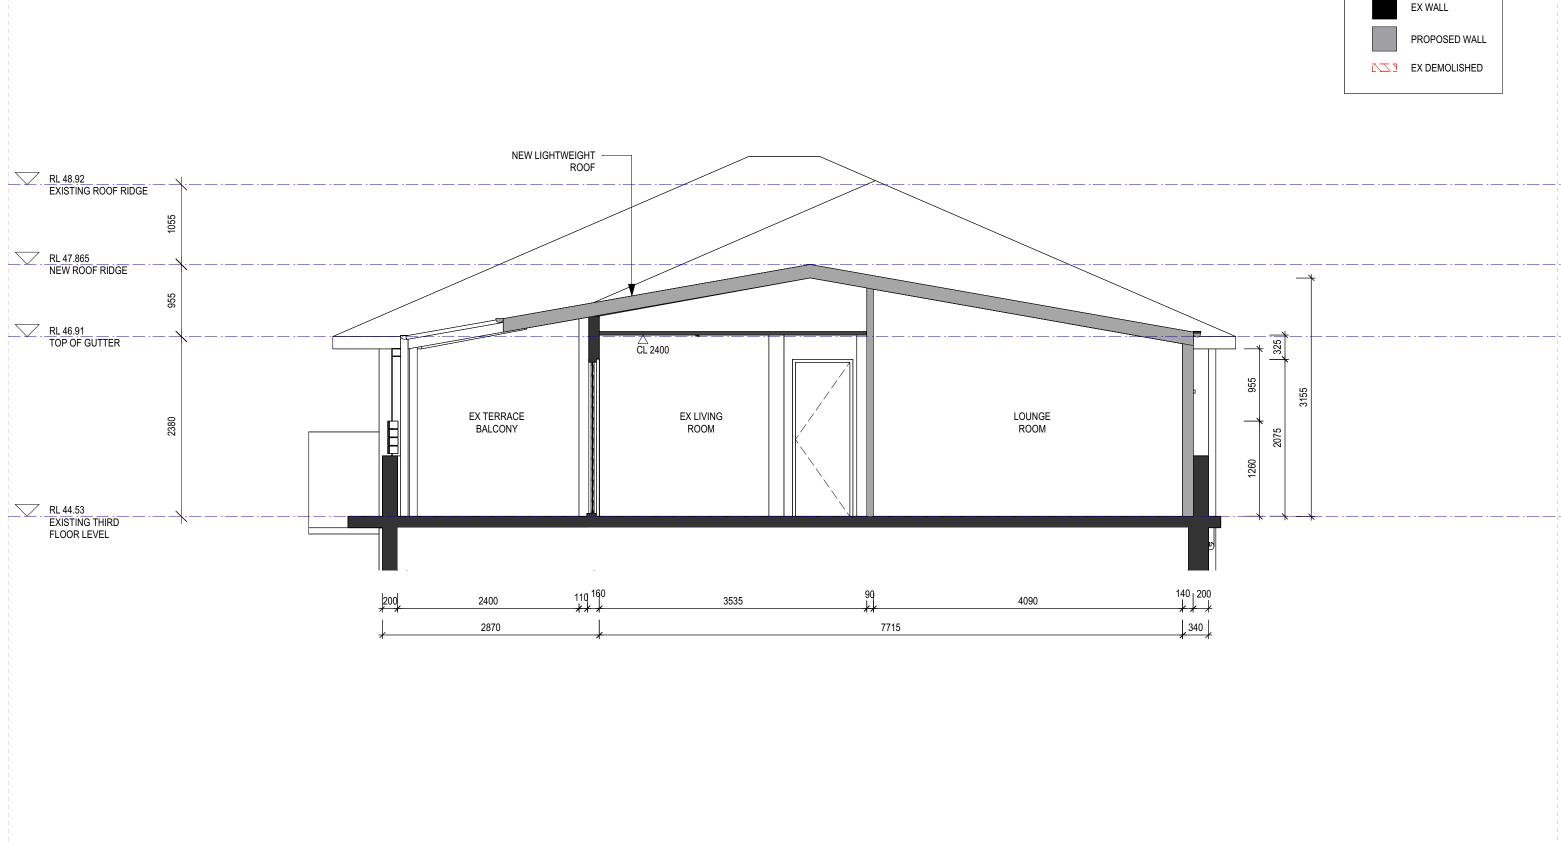

ALTERATION AND ADDITION 5/20 DOWNLING STREET QUEENSCLIFF

2.5m

SECTION A-A

1:50 @ A3

2007 **A221 B** MAY 2020

1 OLIVER ST. PERSPECTIVE STREET VIEW

2 OLIVER ST. PERSPECTIVE STREET VIEW

3 EXISTING TERRACE 3 3RD FLOOR