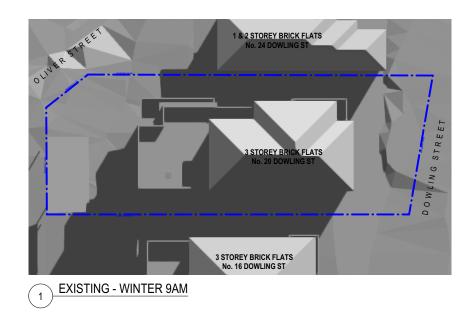

# UGUST 2020

ALTERATION AND ADDITION 5/20 DOWNLING STREET QUEENSCLIFF

EXTERIOR PHOTOS SHEET 1 1:100 @ A3

2007 **SK01 C** MAY 2020

OLIVER STREET 1 & 2 STOREY BRICK FLATS No. 24 DOWLING ST STRE 3 STOREY BRICK FLATS No. 20 DOWLING ST MLING 0 3 STOREY BRICK FLATS No. 16 DOWLING ST 3 EXISTING - WINTER 12PM