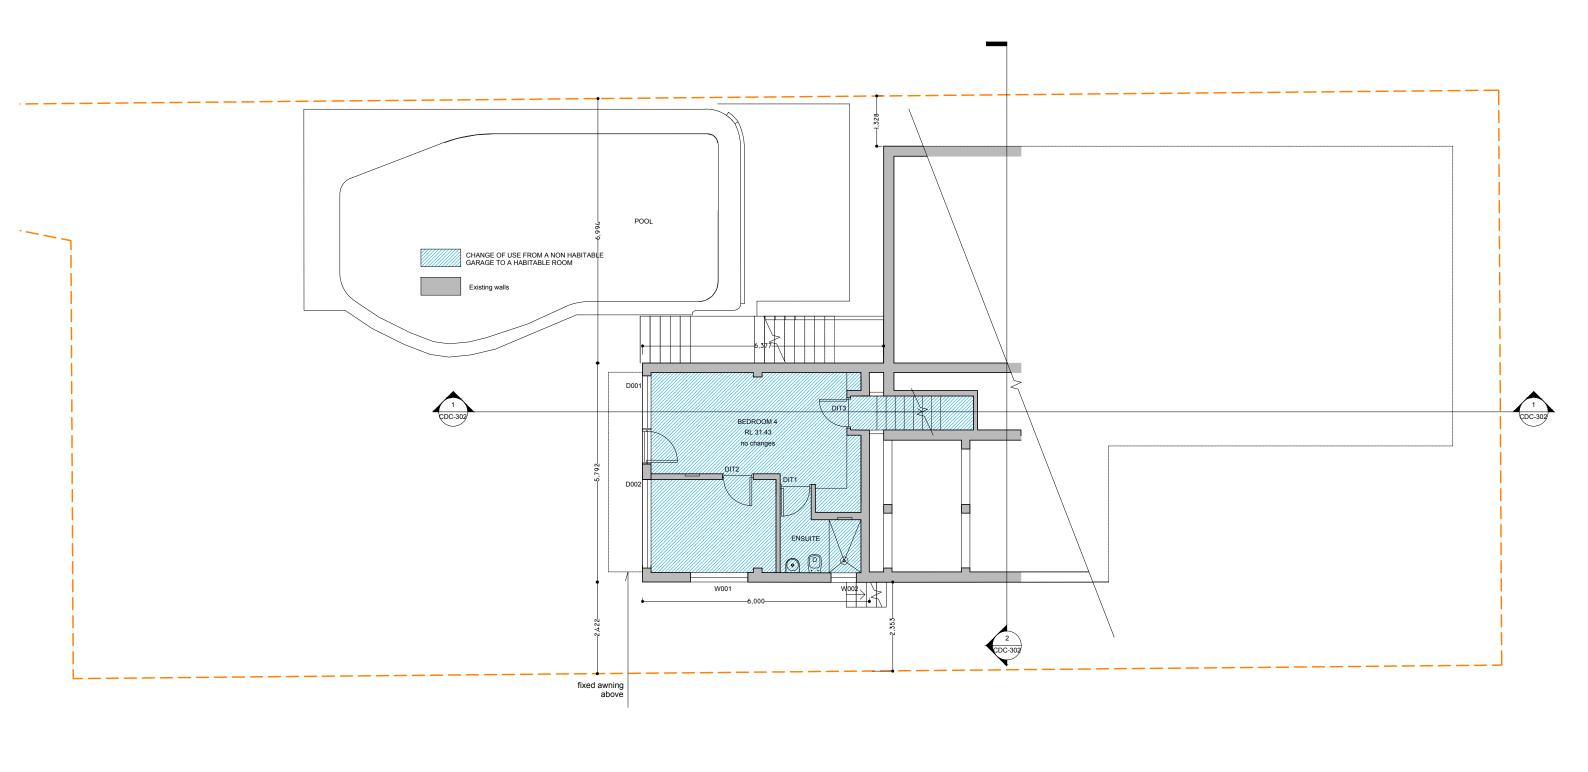

  2. RATT OR WHOLE WITHOUT WRITTEN PERMISSION OF THE COMPANY OF THE CO

- TOMAS Y VANESSA GIBBS FOR DEVELOPMENT APPLICATION ONLY NOT FOR CONSTRUCTION

23 A VALLEY ROAD

BALGOWLAH 2093

| LOWER GROUND FLOOR<br>PLAN |             |          |            |  |  |  |
|----------------------------|-------------|----------|------------|--|--|--|
| PROJECT NO.                | DRAWING NO. | REVISION |            |  |  |  |
| 19-004                     | CDC - 202   | E        |            |  |  |  |
| SCALE @ A3                 | DATE        | DRAWN    | AUTHORISED |  |  |  |
| 1:100                      | 05/07/2020  | GC       | GC         |  |  |  |
| 0                          | 1M          |          | 5M         |  |  |  |
|                            |             |          |            |  |  |  |