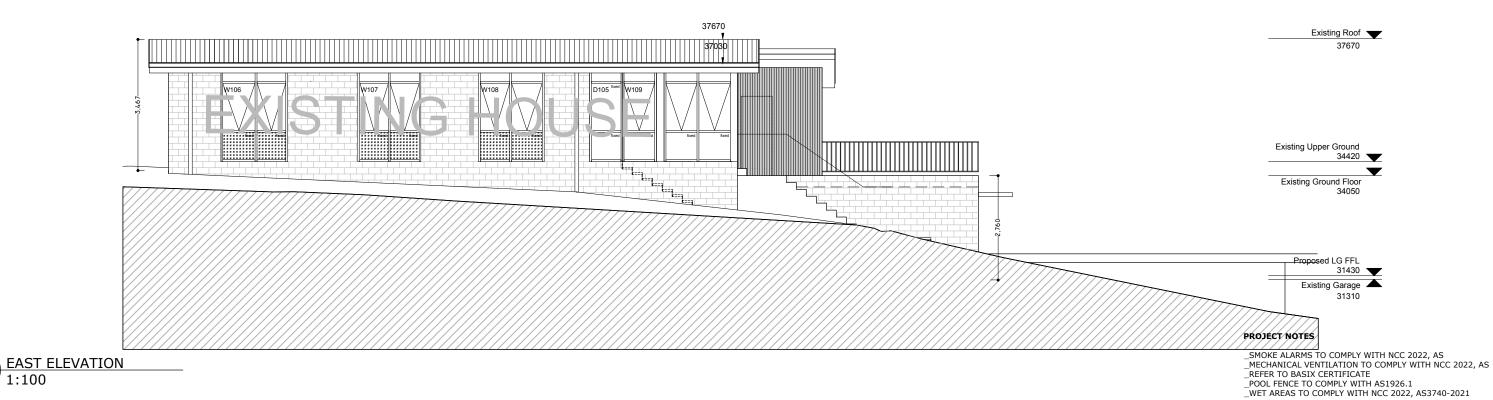

23 A VALLEY ROAD WEST & EAST ELEVATIONS BALGOWLAH 2093

19-004 DA - 301

1:100 05/07/2020 GC

Ε

GC

TOMAS Y VANESSA GIBBS

FOR DEVELOPMENT APPLICATION ONLY NOT FOR CONSTRUCTION

| REV | DESCRIPTION  | DATE       | ISSUED | CHECKE |
|-----|--------------|------------|--------|--------|
| E   | ISSUE FOR DA | 02/12/2024 | FC     | GC     |
|     |              |            |        |        |
|     |              |            |        |        |
|     |              |            |        |        |
|     |              |            |        |        |
|     |              |            |        |        |
|     |              |            |        |        |
|     |              |            |        |        |
|     |              |            |        |        |

PROJECT NOTES

\_SMOKE ALARMS TO COMPLY WITH NCC 2022, AS
\_MECHANICAL VENTILATION TO COMPLY WITH NCC 2022, AS
\_REFER TO BASIX CERTIFICATE
\_POOL FENCE TO COMPLY WITH AS1926.1
\_WET AREAS TO COMPLY WITH NCC 2022, AS3740-2021