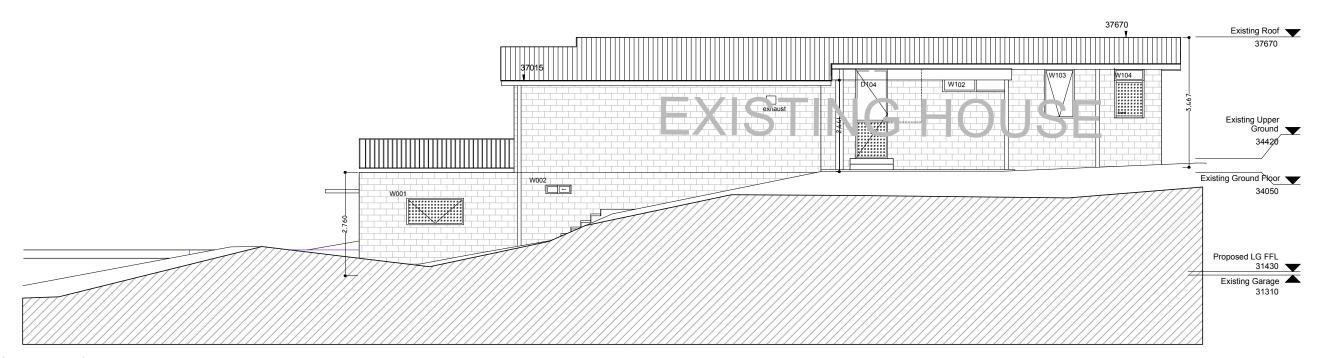

23 A VALLEY ROAD WEST & EAST ELEVATIONS BALGOWLAH 2093

19-004 DA - 301

1:100 05/07/2020 GC

Ε

GC

TOMAS Y VANESSA GIBBS

FOR DEVELOPMENT APPLICATION ONLY NOT FOR CONSTRUCTION

| REV | DESCRIPTION  | DATE       | ISSUED | CHECKE |
|-----|--------------|------------|--------|--------|
| E   | ISSUE FOR DA | 02/12/2024 | FC     | GC     |
|     |              |            |        |        |
|     |              |            |        |        |
|     |              |            |        |        |
|     |              |            |        |        |
|     |              |            |        |        |
|     |              |            |        |        |
|     |              |            |        |        |
|     |              |            |        |        |