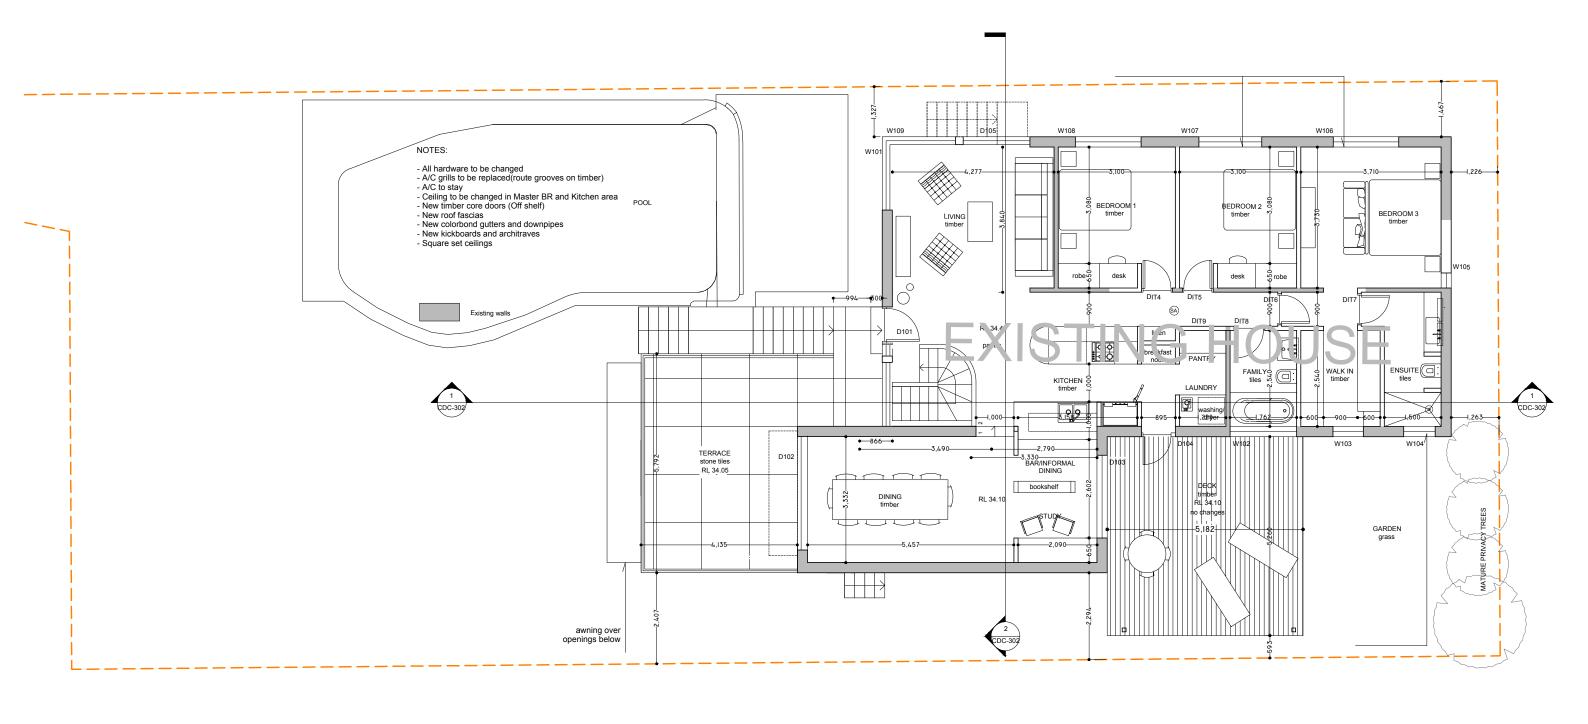

  2. RATT OR WHOLE WITHOUT WRITTEN PERMISSION OF THE COMPANY OF THE CO

- TOMAS Y VANESSA GIBBS FOR DEVELOPMENT APPLICATION ONLY NOT FOR CONSTRUCTION

23 A VALLEY ROAD

BALGOWLAH 2093

| LOWER GROUND FLOOR<br>PLAN |             |          |            |  |  |  |
|----------------------------|-------------|----------|------------|--|--|--|
| PROJECT NO.                | DRAWING NO. | REVISION |            |  |  |  |
| 19-004                     | CDC - 202   | E        |            |  |  |  |
| SCALE @ A3                 | DATE        | DRAWN    | AUTHORISED |  |  |  |
| 1:100                      | 05/07/2020  | GC       | GC         |  |  |  |
| 0                          | 1M          |          | 5M         |  |  |  |
|                            |             |          |            |  |  |  |