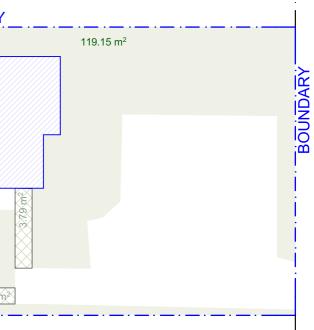

## LANDSCAPE REQUIREMENTS

SITE AREA: 695.6m<sup>2</sup>

Landscaped Area - General: 50% (347.8m<sup>2</sup>) Existing (survey): 49% (339.93m<sup>2</sup>) Proposed:44% (308.65m<sup>2</sup>)

6% Landscaped Variations (41.74m<sup>2</sup>) Proposed: 3% (22.05m<sup>2</sup>)

Building/POOL Footprint

Private Open Space: 80m<sup>2</sup> Proposed Primary Dwelling: 80m<sup>2</sup> per dwelling (223.96m<sup>2</sup>)

|                                                |                      | BOUNDAR            |
|------------------------------------------------|----------------------|--------------------|
| 223.96 m <sup>2</sup><br>135.00 m <sup>2</sup> |                      | BUILDING FOOTPRINT |
| POOL                                           |                      |                    |
| 9363-m2                                        | 54.50 m <sup>2</sup> |                    |

#### **AREA CALCULATIONS** 1:200

ING NO.

DRAWING NAME AREA CALCULATIONS

y, 25 May 2021

SCALE 1:200 @A3