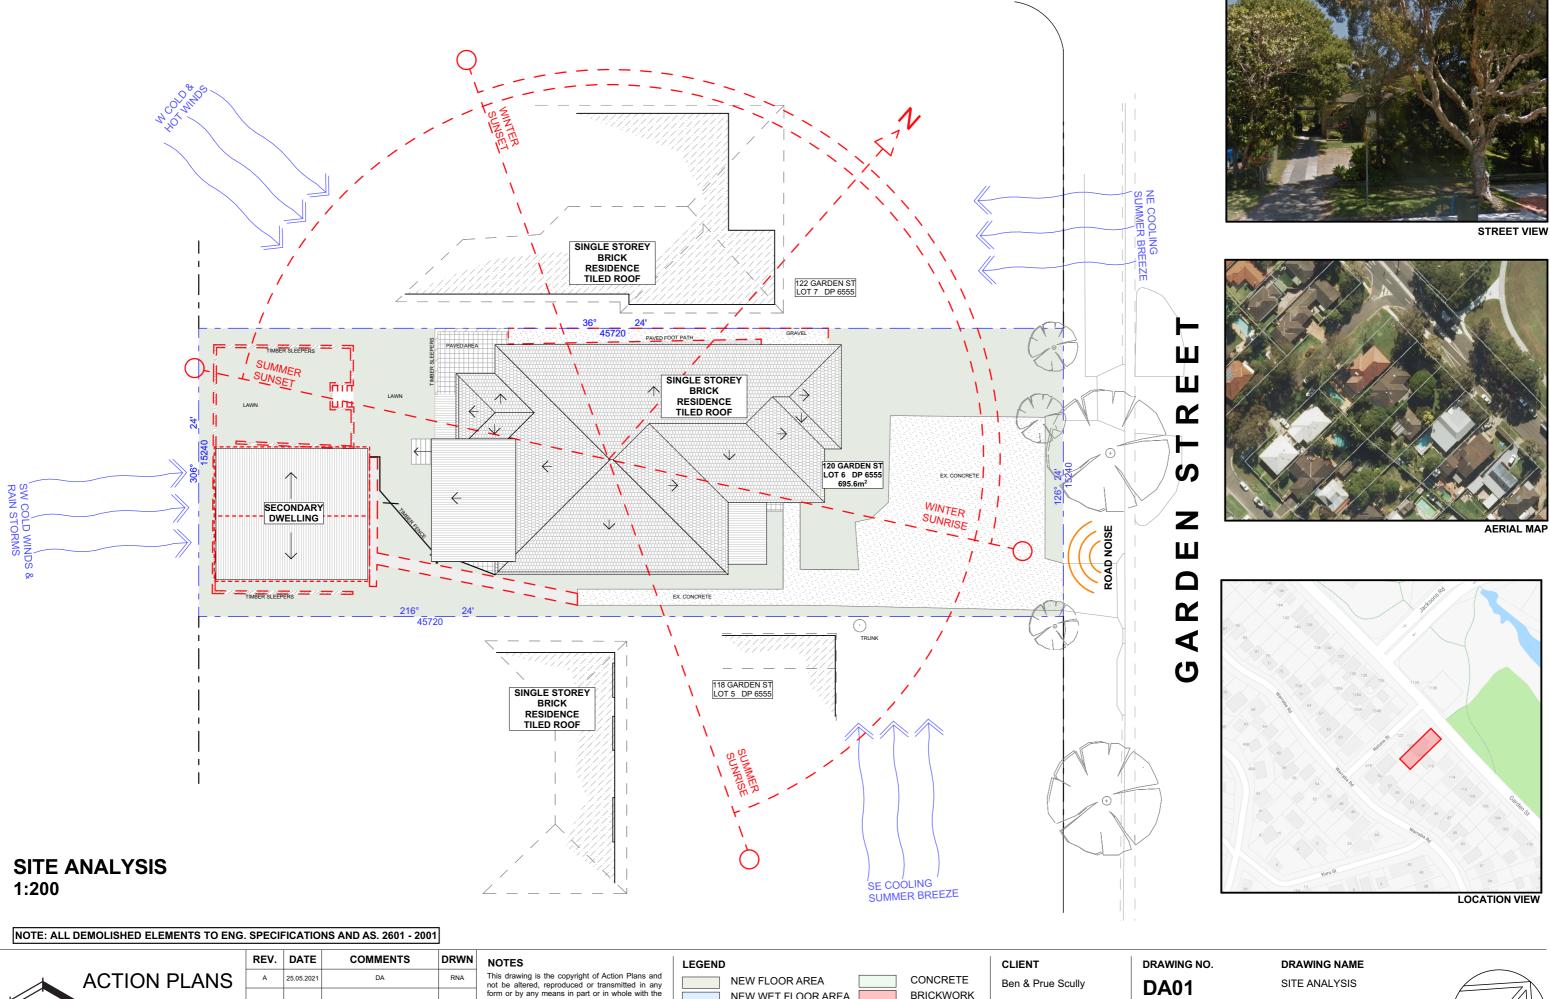

DATE Tuesday, 25 May 2021

SITE ANALYSIS

SCALE 1:200 @A3

DRAWING NAME

SITE / ROOF / SEDIMENT EROSION / WASTE MANAGEMENT / STORMWATER CONCEPT PLAN

Tuesday, 25 May 2021

SCALE

1:200 @A3