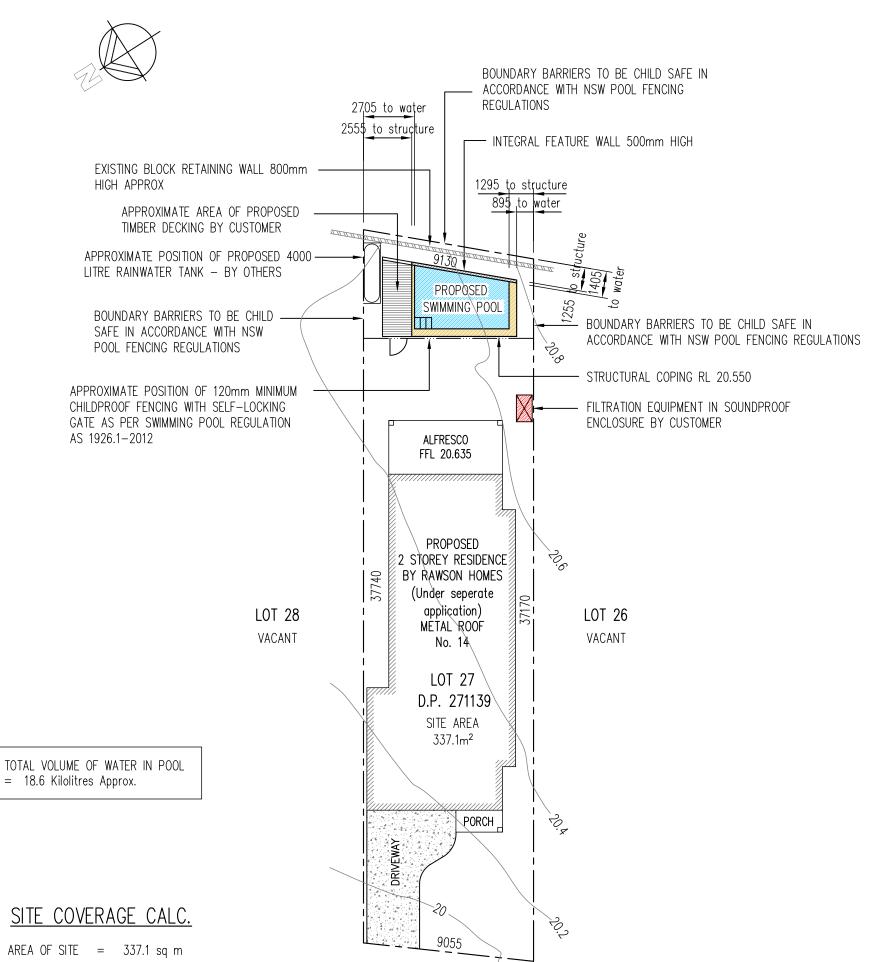

AREA OF SITE = 337.1 sq m

#### **EXISTING IMPERVIOUS AREAS:**

RESIDENCE = 123.8 sq mPORCH 2.8 sq m **ALFRESCO** 17.0 sq m 25.1 sq m DRIVEWAY  $\underline{\mathsf{IMPERVIOUS}} \ \ \mathsf{AREA} \qquad = \quad 168.7 \ \ \mathsf{sq} \ \ \mathsf{m}$ 

## PROPOSED POOL BY PREMIER POOLS:

POOL WATER = 14.6 sg mPOOL COPING/WALL = 4.6 sq m

TOTAL PROPOSED IMPERVIOUS AREA

= 173.4 sq m = 51.4%

AVAILABLE SOFT/LANDSCAPE AREA = 163.7 sq m = 48.6%

BUBALO

STREET

SITE PLAN

14 BUBALO STREET, WARRIEWOOD

### <u>NOTES</u>

ALL WORKS "BY CUSTOMER" ARE NOT INCLUDED IN WORKS UNDER PREMIER POOLS CONTRACT OR CONSTRUCTION CERTIFICATE.

THIS DRAWING IS NOT TO BE SCALED. DIMENSIONS TO BE RECOGNISED OVER SCALING. ALL DIMENSIONS AND LEVELS TO BE CHECKED ON SITE.

PROVIDE SEDIMENT CONTROL FENCING WHERE REQUIRED FENCING TO BE REMOVED UPON COMPLETION OF CONSTRUCTION

ANY ADDITIONAL PAVING AND LANDSCAPING IS BY CUSTOMER AND DOES NOT FORM PART OF THE CONTRACT WITH PREMIER POOLS

#### TITLE DRAWN ΚA SITE ANALYSIS PLAN DATE 31st March '20 SCALE 1:200 CLIENT MARKUS & TANJA OSTERMAIER DWG. NO. 1/2