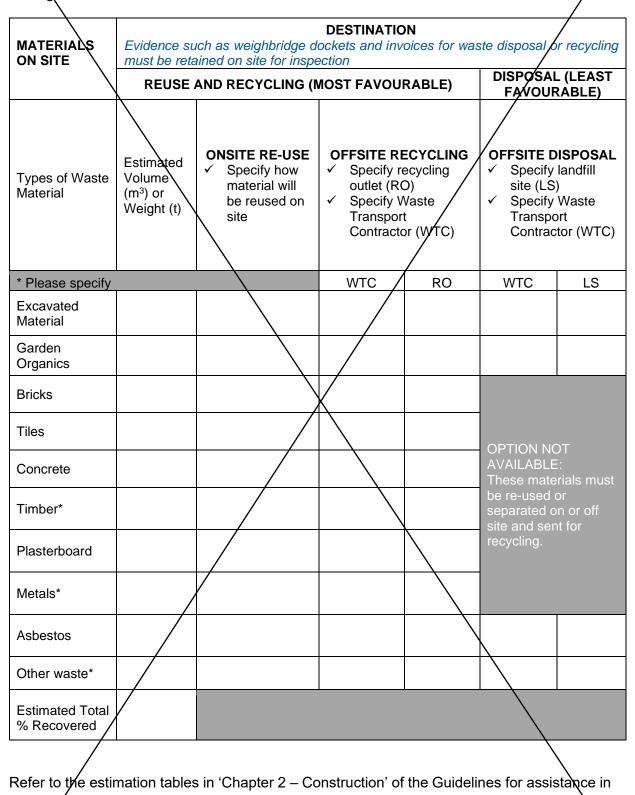

## **Section 1 – Demolition**

This section must be completed in accordance with 'Chapter 1 – Demolition' of the Waste Management Guidelines

| MATERIALS<br>ON SITE            |                                                           | ich as weighbridge d<br>nined on site for inspe                                                                                                                                                    |     |                                                                            | ste disposal o                                                                                              | or recycling |
|---------------------------------|-----------------------------------------------------------|----------------------------------------------------------------------------------------------------------------------------------------------------------------------------------------------------|-----|----------------------------------------------------------------------------|-------------------------------------------------------------------------------------------------------------|--------------|
|                                 |                                                           | AND RECYCLING (N                                                                                                                                                                                   |     | DISPOSAL (LEAST<br>/FAVOURABLE)                                            |                                                                                                             |              |
| Types of Waste<br>Material      | Estimated<br>Volume<br>(m <sup>3</sup> ) ot<br>Weight (t) | <ul> <li>✓ Specify how<br/>material will<br/>be reused on<br/>site</li> <li>✓ OFFSITE RECYCLING</li> <li>✓ Specify<br/>(RO)</li> <li>✓ Waste Transport</li> <li>✓ Specify<br/>Transport</li> </ul> |     | <ul> <li>✓ Recycling Outlet<br/>(RO)</li> <li>✓ Waste Transport</li> </ul> |                                                                                                             | )<br>Waste   |
|                                 |                                                           |                                                                                                                                                                                                    | WTC | / RO                                                                       | WTC                                                                                                         | LS           |
| Excavated<br>Material           |                                                           |                                                                                                                                                                                                    |     |                                                                            |                                                                                                             |              |
| Garden<br>Organics              |                                                           |                                                                                                                                                                                                    |     |                                                                            |                                                                                                             |              |
| Bricks                          |                                                           |                                                                                                                                                                                                    |     |                                                                            |                                                                                                             |              |
| Tiles                           |                                                           |                                                                                                                                                                                                    |     |                                                                            | OPTION NO                                                                                                   | )Т           |
| Concrete                        |                                                           |                                                                                                                                                                                                    |     |                                                                            | AVAILABLE:<br>These materials mu<br>be re-used or<br>separated on or off<br>site and sent for<br>recycling. |              |
| Timber                          |                                                           |                                                                                                                                                                                                    |     |                                                                            |                                                                                                             |              |
| Plasterboard                    |                                                           |                                                                                                                                                                                                    |     |                                                                            | , ,                                                                                                         |              |
| Metals                          |                                                           | /                                                                                                                                                                                                  |     |                                                                            |                                                                                                             |              |
| Asbestos                        |                                                           |                                                                                                                                                                                                    |     |                                                                            |                                                                                                             |              |
| Other waste<br>(please specify) |                                                           |                                                                                                                                                                                                    |     |                                                                            |                                                                                                             |              |
| Estimated Total<br>% Recovered  |                                                           |                                                                                                                                                                                                    |     |                                                                            |                                                                                                             |              |

Refer to the estimation tables in 'Chapter 1 – Demolition' of the Guidelines for assistance in completing this table.

The applicant must submit a Site Plan showing the structures to be demolished and storage areas for waste and construction materials (if the development also includes construction).