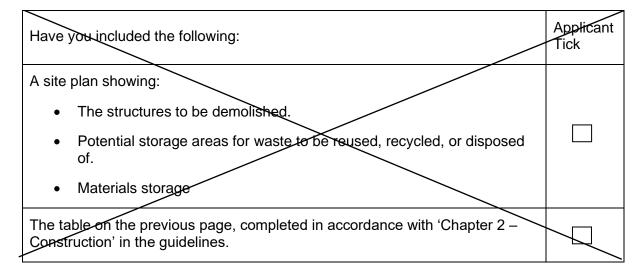

## Section 2 – Construction

This section must be completed in accordance with 'Chapter 2 – Construction' of the Waste Management Guidelines

completing this table.

The applicant must submit a Site Plan showing the structures to be demolished and storage areas for waste and construction materials (if the development also includes construction).

#### **WMP Checklist**

# No construction works are proposed