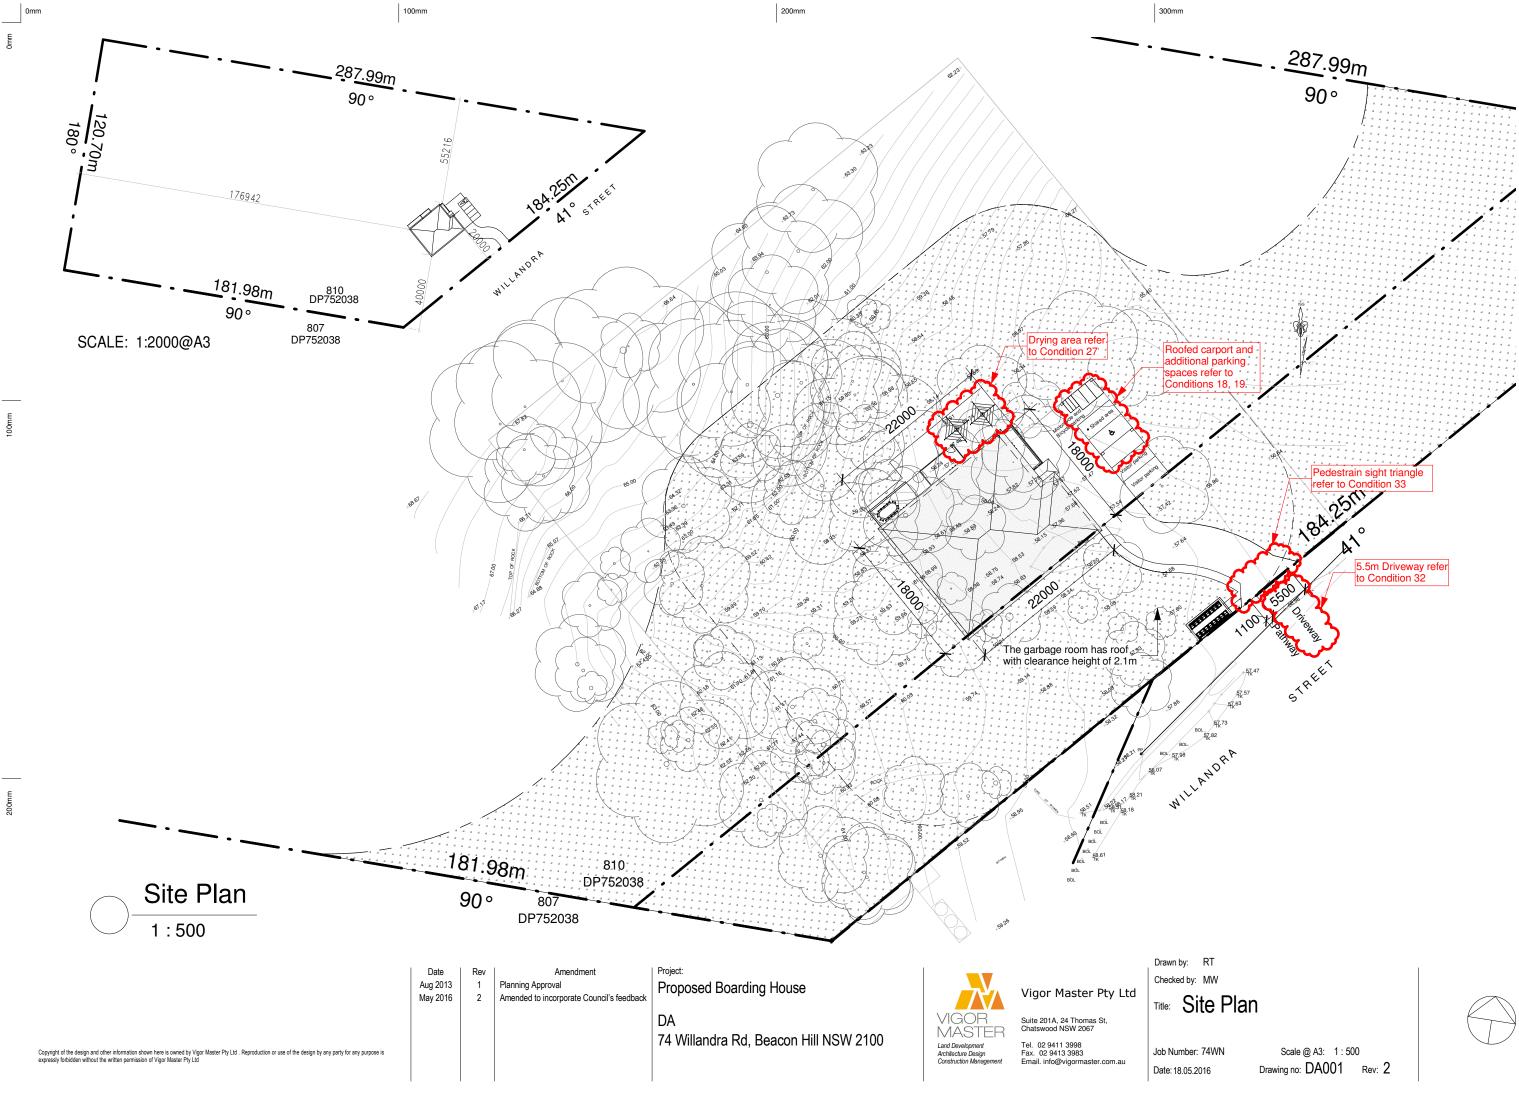

Date: 18.05.2016

Scale @ A3: 1:100 Drawing no: DA103 Rev: 2





|                                                                                                                                                                            | Dete                                                 | Deu      | Amondment                      | Project:                              | I                                                                            |                                                                          | Drawn   | ı by:   |
|----------------------------------------------------------------------------------------------------------------------------------------------------------------------------|------------------------------------------------------|----------|--