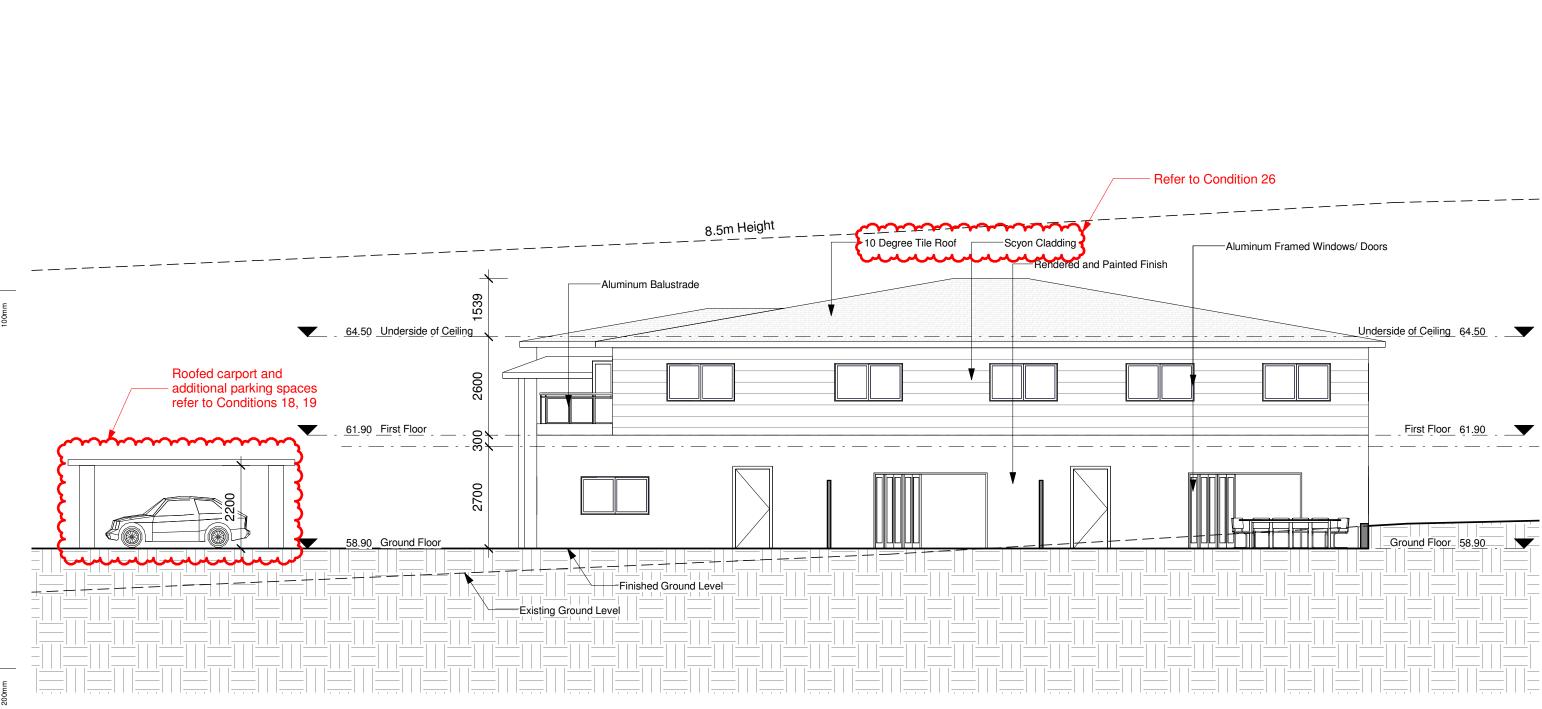

Beacon Hill NSW 2100 | MASTER<br>Land Development<br>Architecture Design<br>Construction Management | Tel. 02 9411 3998<br>Fax. 02 9413 3983<br>Email. info@vigormaster.com.au | Job Nu  |         |
|                                                                                                                                                                            |                                                      |          |                                |                                       |                                                                              |                                                                          | Date: 1 | 8.05.20 |

300mm

200mm

100mm

0mm

Omm

100mm

200mm



ber: 74WN 5.2016

RT

Scale @ A3: 1:100 Drawing no: DA104 Rev: 2



200mm



0mm

mmC

Title: North West Elevation

Scale @ A3: 1:100 Drawing no: DA105 Rev: 2

Checked by: MW



200mm

|                                                                                                                                                                                                                                            | Date<br>Aug 2013<br>May 2016 | Rev<br>1<br>2 | Amendment<br>Planning Approval<br>Amended to incorporate Council's feedback | Project:<br>Proposed Boarding House         |                                                | Vigor Master Pty Ltd                                                 |
|------------------------------------------------------------------------------------------------------------------------------------------------------