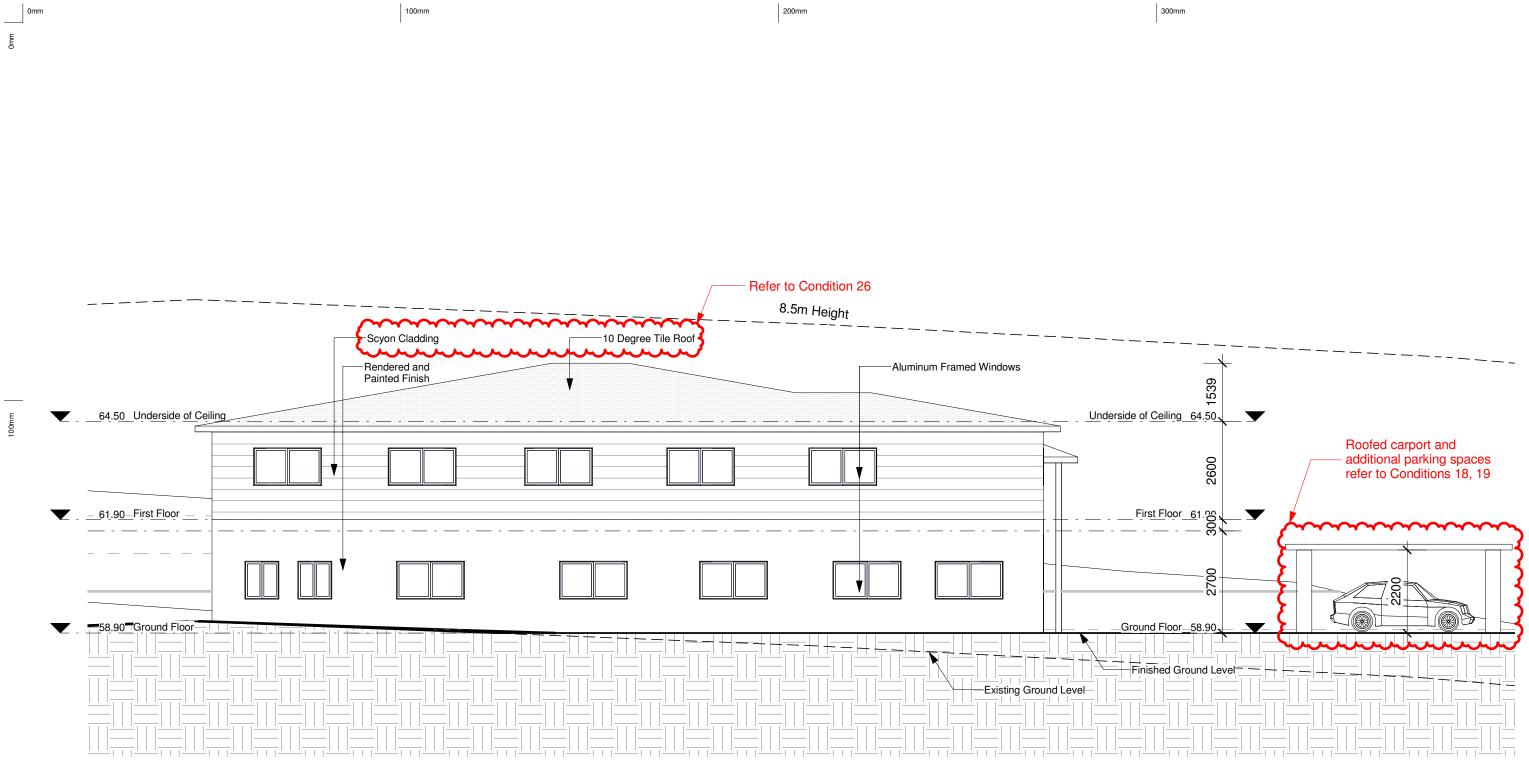

RT

Scale @ A3: 1:100 Drawing no: DA104 Rev: 2

200mm

0mm

mmC

Title: North West Elevation

Scale @ A3: 1:100 Drawing no: DA105 Rev: 2

Checked by: MW