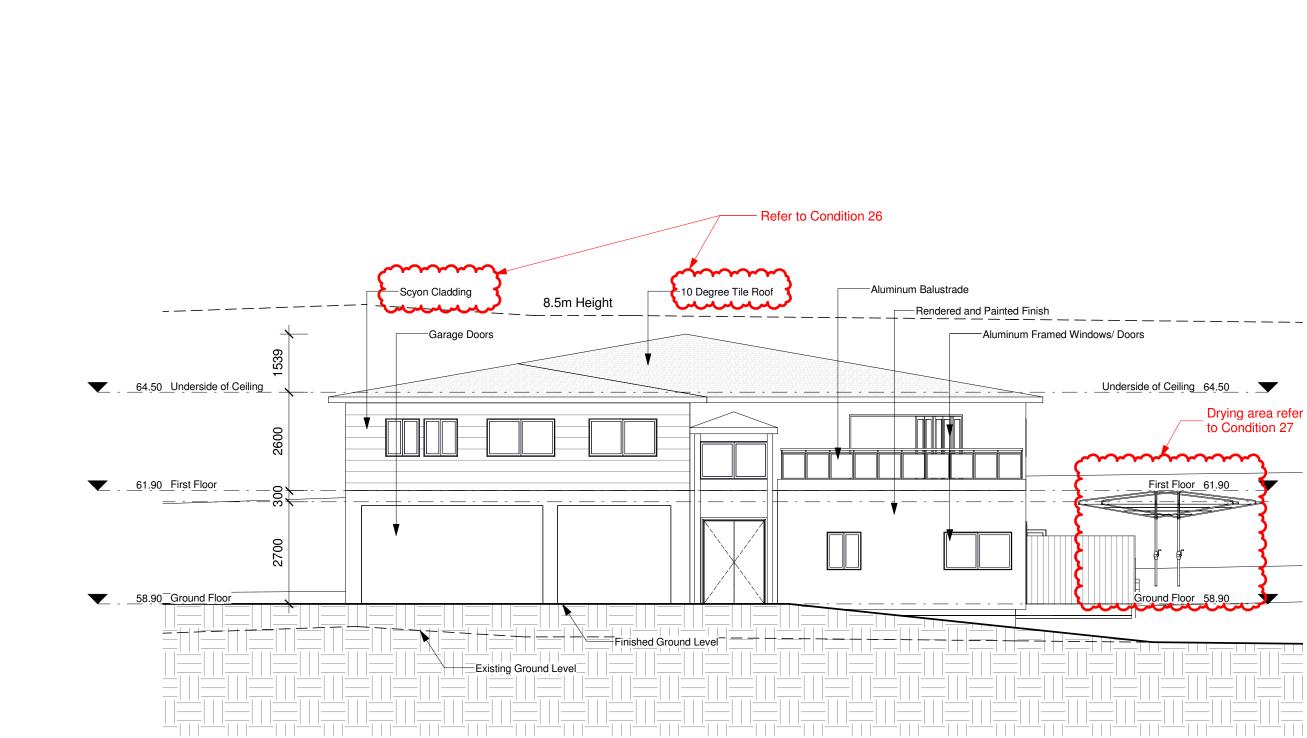

Date: 18.05.2016

Scale @ A3: 1:100 Drawing no: DA103 Rev: 2





|                                                                                                                                                                            | Dete                                                 | Deu      | Amondment                      | Project:                              | I                                                                            |                                                                          | Drawn   | ı by:   |
|----------------------------------------------------------------------------------------------------------------------------------------------------------------------------|------------------------------------------------------|----------|--------------------------------|-------------------------------------