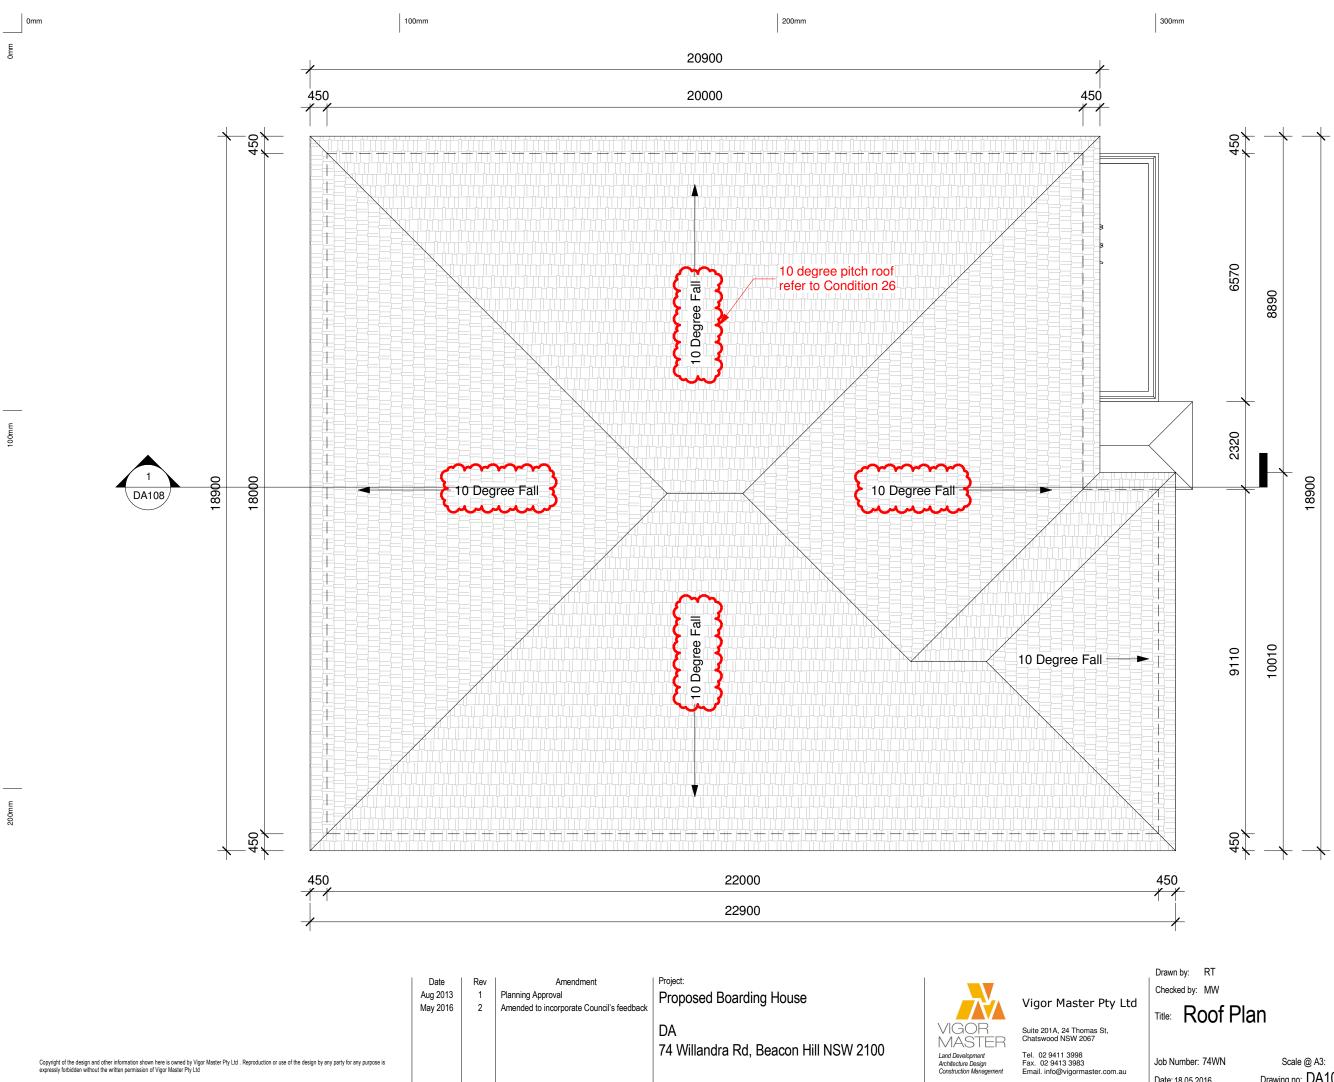

Date: 18.05.2016

Scale @ A3: 1:100 Drawing no: DA103 Rev: 2





|                                                                                                                                                                            | Dete                                                 | Deu      | Amondment                      | Project:                              | I                                                                            |                                                                          | Drawn   | ı by:   |
|----------------------------------------------------------------------------------------------------------------------------------------------------------------------------|------------------------------------------------------|----------|----