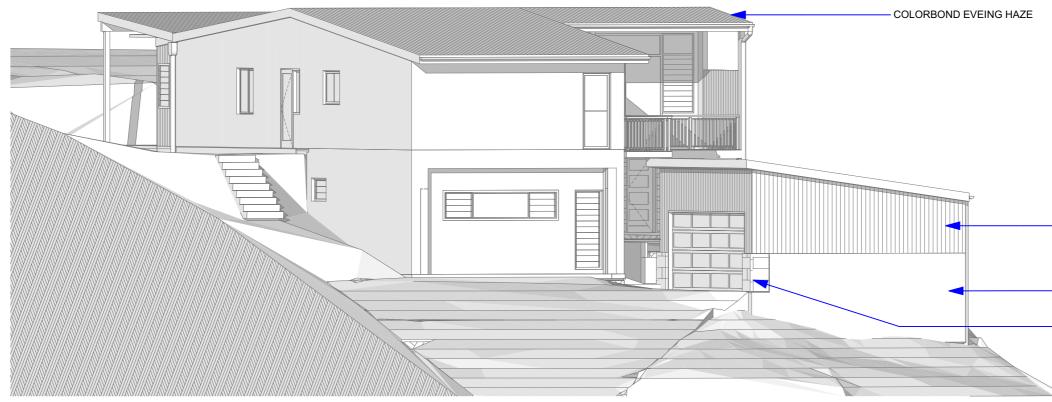

## MATERIAL BOARD

FRONT VIEW

VERTICAL CLADDING PAINTED - Wattyl PEWTER CUP

COLORBOND EVENING HAZE FOR ROOFING

BRICKWORK RENDERED AND PAINTED- Wattyl PEWTER CUP

VERTICAL CLADDING

BRICKWORK RENDERED

SANDSTONE CAPPING