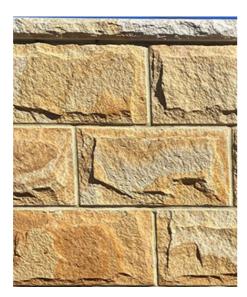

## MATERIAL BOARD

FRONT VIEW

VERTICAL CLADDING PAINTED - Wattyl PEWTER CUP

COLORBOND EVENING HAZE FOR ROOFING

BRICKWORK RENDERED AND PAINTED- Wattyl PEWTER CUP

VERTICAL CLADDING

BRICKWORK RENDERED

SANDSTONE CAPPING