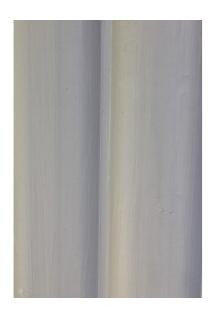

## MATERIAL BOARD

FRONT VIEW

VERTICAL CLADDING PAINTED - Wattyl PEWTER CUP

COLORBOND EVENING HAZE FOR ROOFING

BRICKWORK RENDERED AND PAINTED- Wattyl PEWTER CUP

VERTICAL CLADDING

BRICKWORK RENDERED

SANDSTONE CAPPING