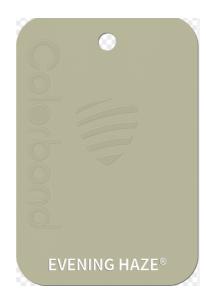

## MATERIAL BOARD

FRONT VIEW

VERTICAL CLADDING PAINTED - Wattyl PEWTER CUP

COLORBOND EVENING HAZE FOR ROOFING

BRICKWORK RENDERED AND PAINTED- Wattyl PEWTER CUP

VERTICAL CLADDING

BRICKWORK RENDERED

SANDSTONE CAPPING