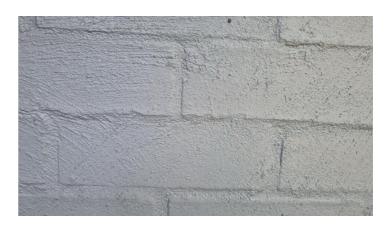

## MATERIAL BOARD

FRONT VIEW

VERTICAL CLADDING PAINTED - Wattyl PEWTER CUP

COLORBOND EVENING HAZE FOR ROOFING

BRICKWORK RENDERED AND PAINTED- Wattyl PEWTER CUP

VERTICAL CLADDING

BRICKWORK RENDERED

SANDSTONE CAPPING