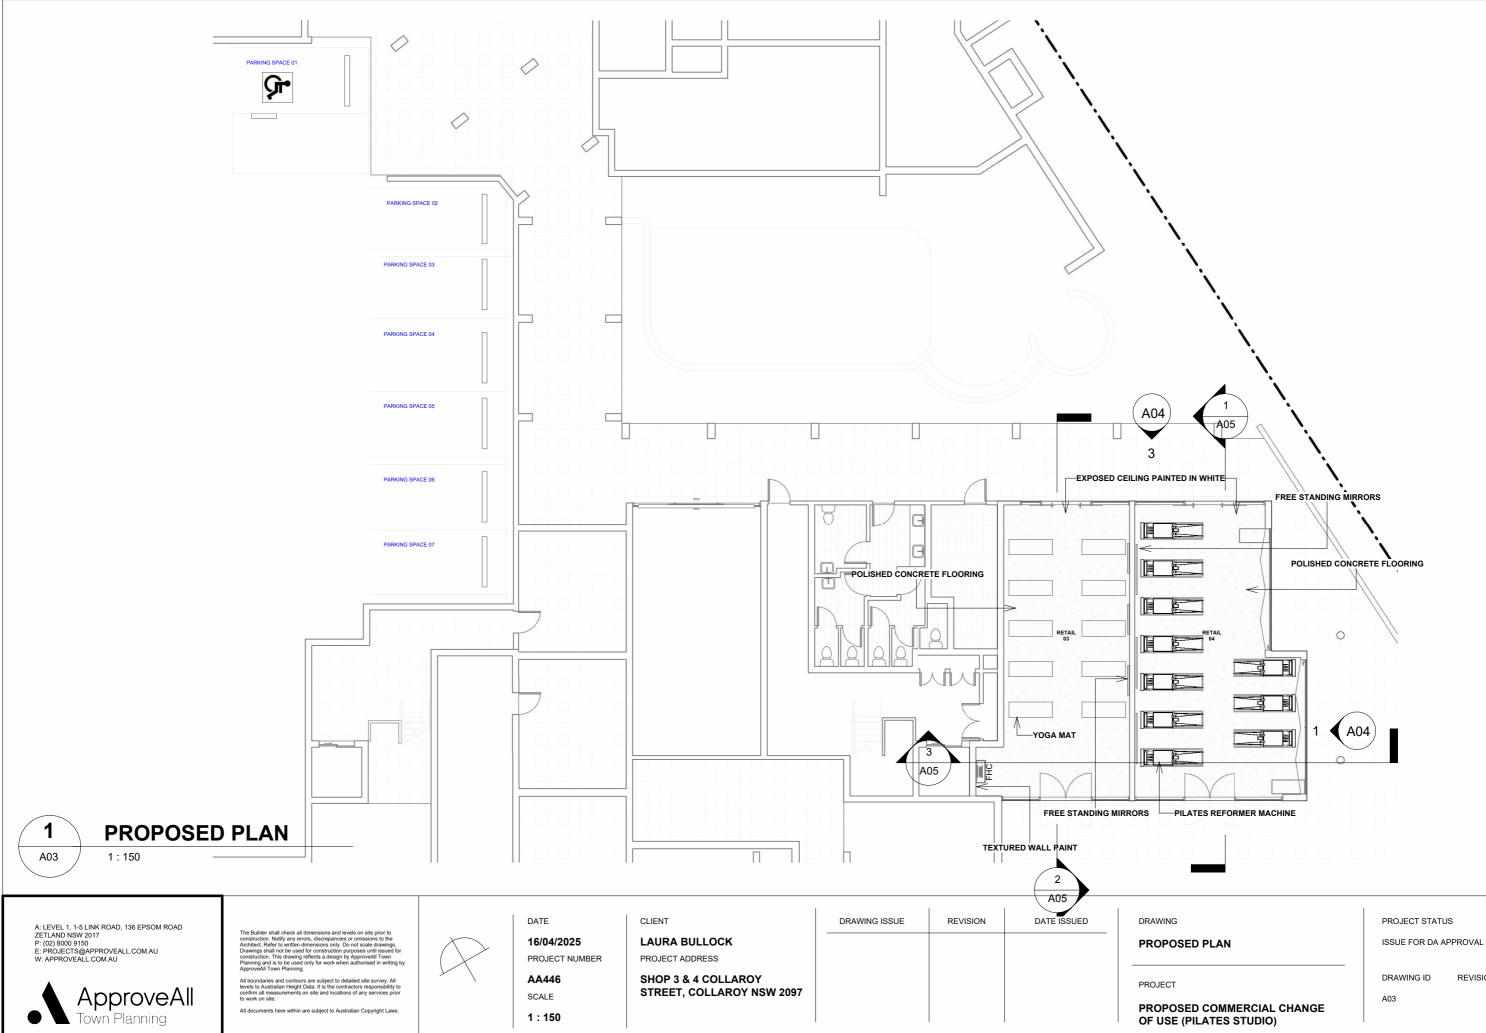

| I                                    | I                                                |               |          |             | 0. 0.                   |

ING

ER PAGE

СТ

POSED COMMERCIAL CHANGE ISE (PILATES STUDIO) PROJECT STATUS

DRAWING ID

REVISION

A00



PROPOSED COMMERCIAL CHANGE OF USE (PILATES STUDIO)

PITTWATER

ROAD

PROJECT STATUS ISSUE FOR DA APPROVAL

DRAWING ID

REVISION

A01

------ \ \



All documents here within are subject to Australian Copyright Laws.

Town Planning

1:300

SCALE

PROPOSED COMMERCIAL CHANGE OF USE (PILATES STUDIO)

## EXISTING PLAN

PROJECT STATUS ISSUE FOR DA APPROVAL

DRAWING ID

REVISION

A02



REVISION



7250

4000

LEVEL 1 - BUILDING B 7250

> **GROUND FLOOR** 4000

> > 7250

**GROUND FLOOR** 4000

EXTERNAL ELEVATIONS

PROPOSED COMMERCIAL CHANGE OF USE (PILATES STUDIO)

PROJECT STATUS ISSUE FOR DA APPROVAL

DRAWING ID

REVISION

A04