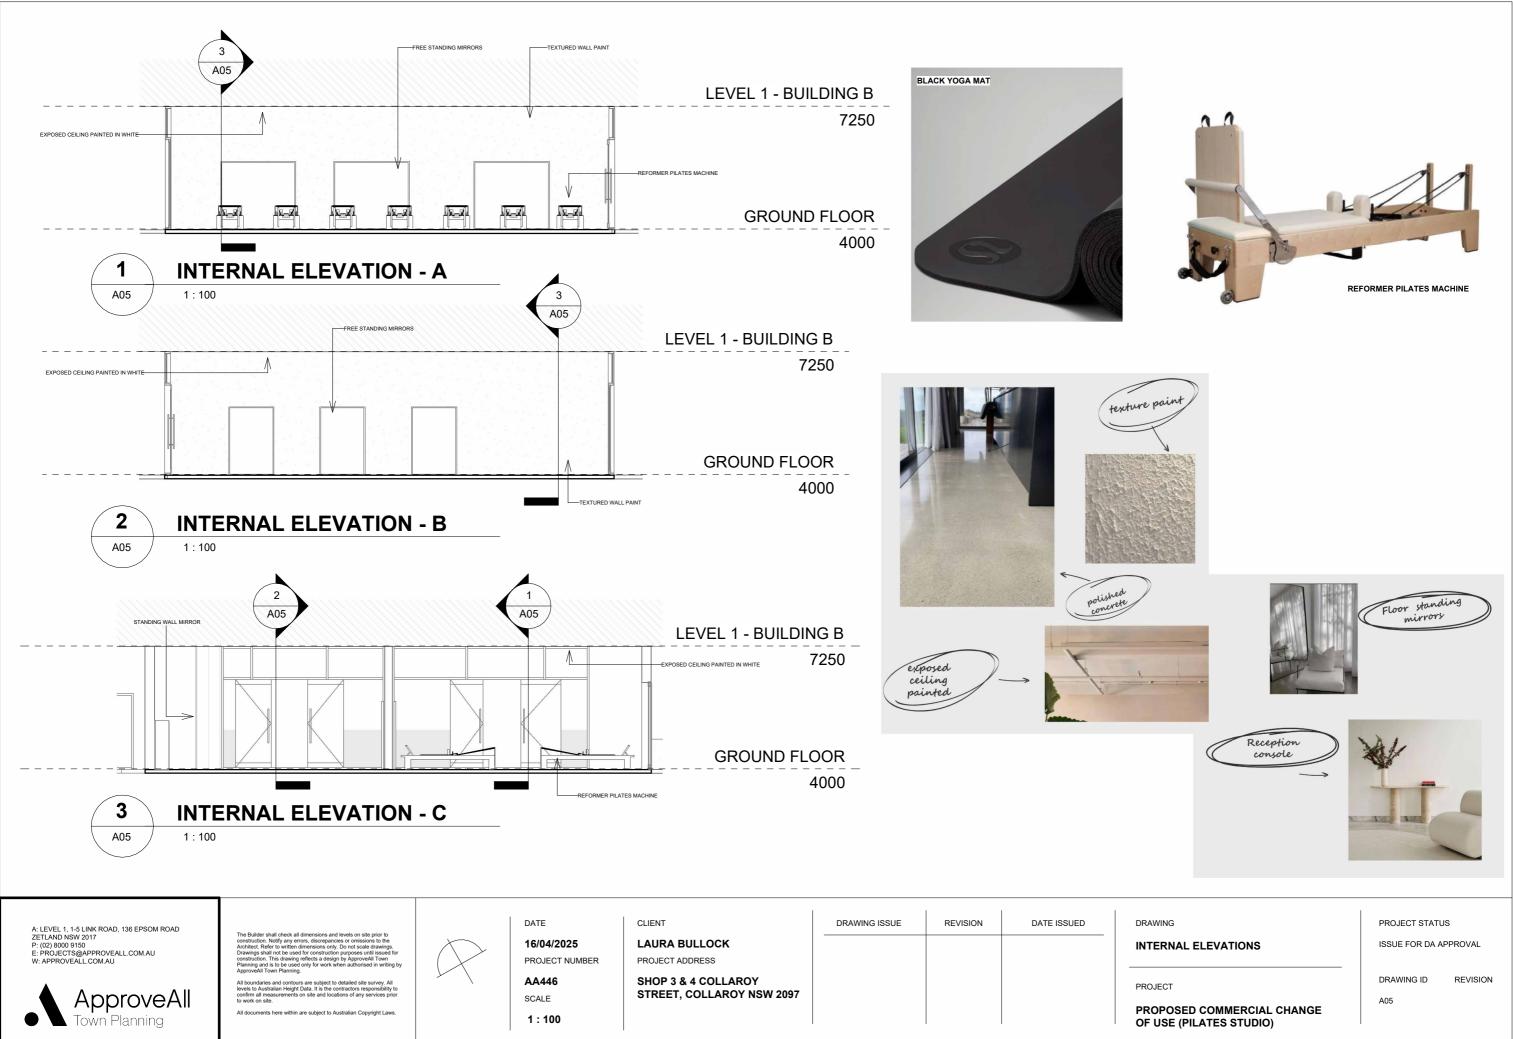

| A00 | COVER PAGE          |
|-----|---------------------|
| A01 | SITE PLAN           |
| A02 | EXISTING PLAN       |
| A03 | PROPOSED PLAN       |
| A04 | EXTERNAL ELEVATIONS |
| A05 | INTERNAL ELEVATIONS |