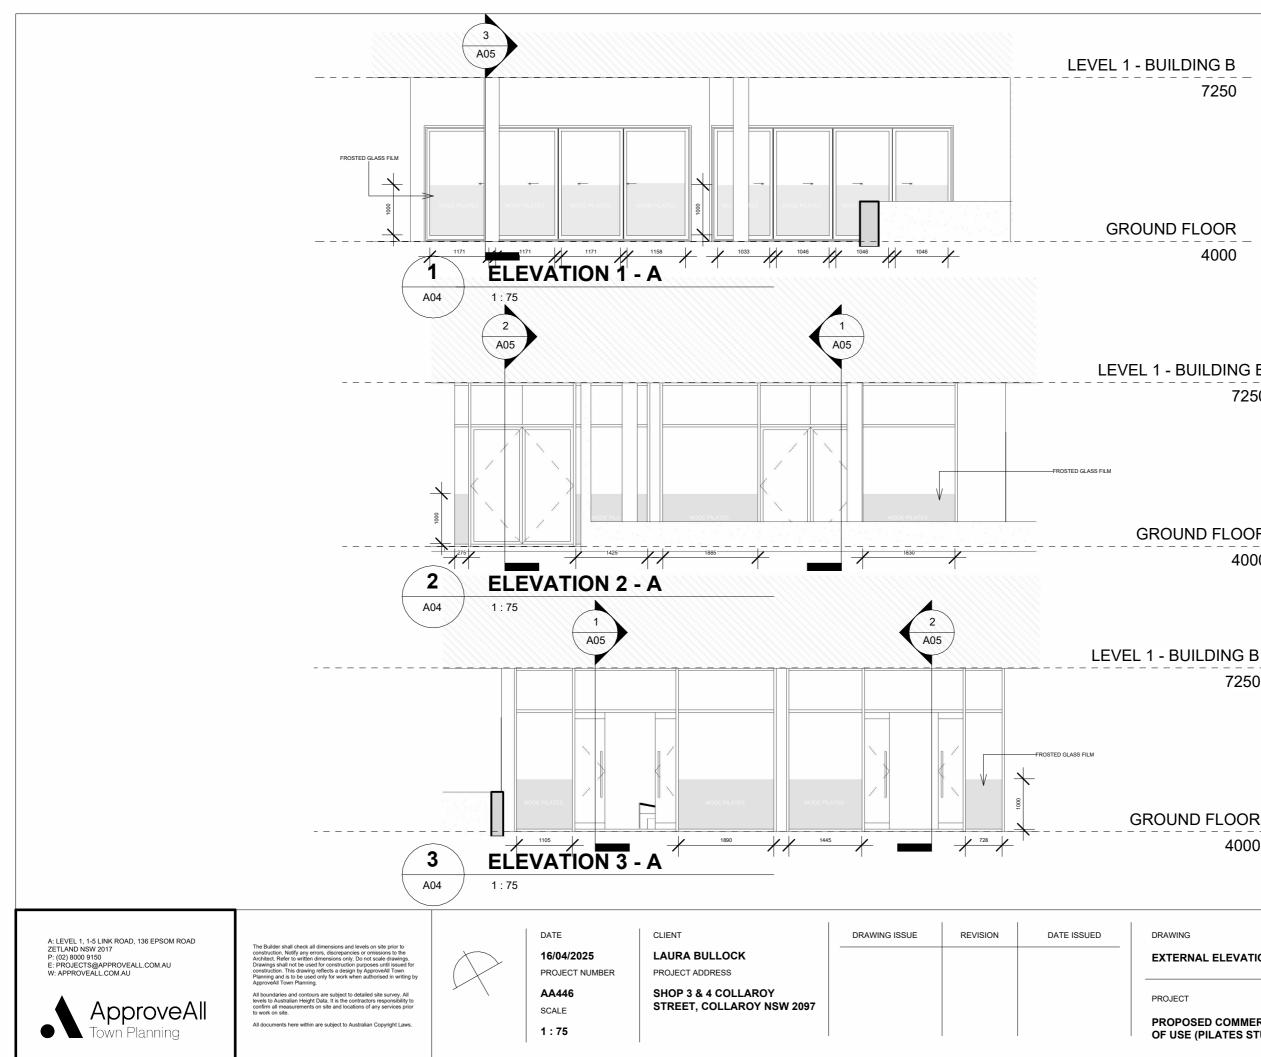

LEVEL 1 - BUILDING B 7250

> **GROUND FLOOR** 4000

> > 7250

**GROUND FLOOR** 4000

EXTERNAL ELEVATIONS

PROPOSED COMMERCIAL CHANGE OF USE (PILATES STUDIO)

PROJECT STATUS ISSUE FOR DA APPROVAL

DRAWING ID

REVISION

A04