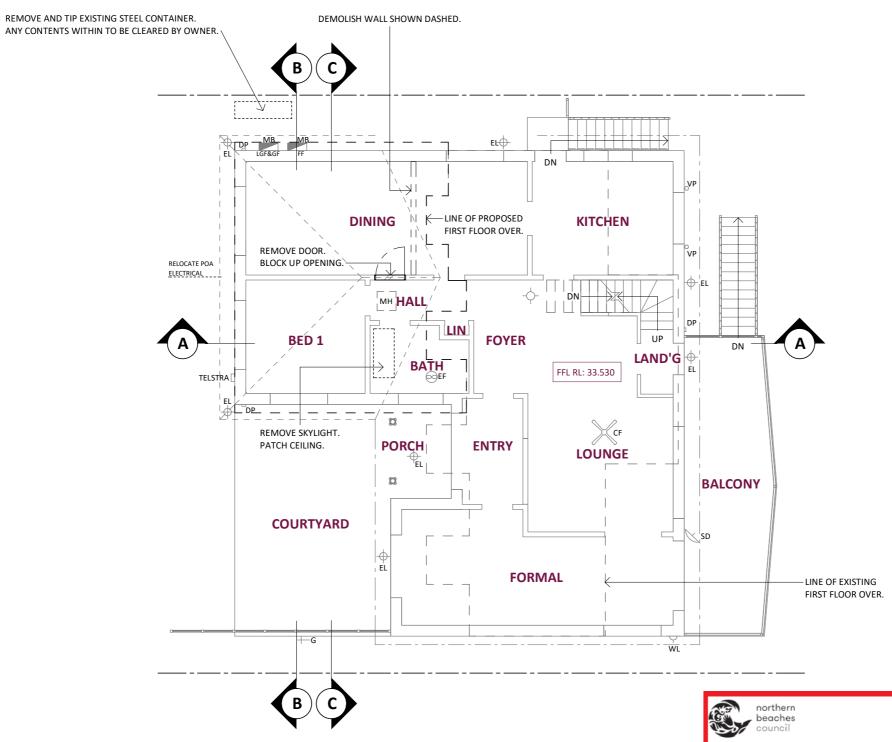

PROPOSED GROUND FLOOR PLAN 1:100

THIS PLAN IS TO BE READ IN **CONJUNCTION WITH** THE CONDITIONS OF DEVELOPMENT CONSENT

DA2022/0907

**SERVICES LEGEND** 

DESCRIPTION

-S- SMOKE DETECTOR - NEW

DOWNPIPE & SPREADER - PVC