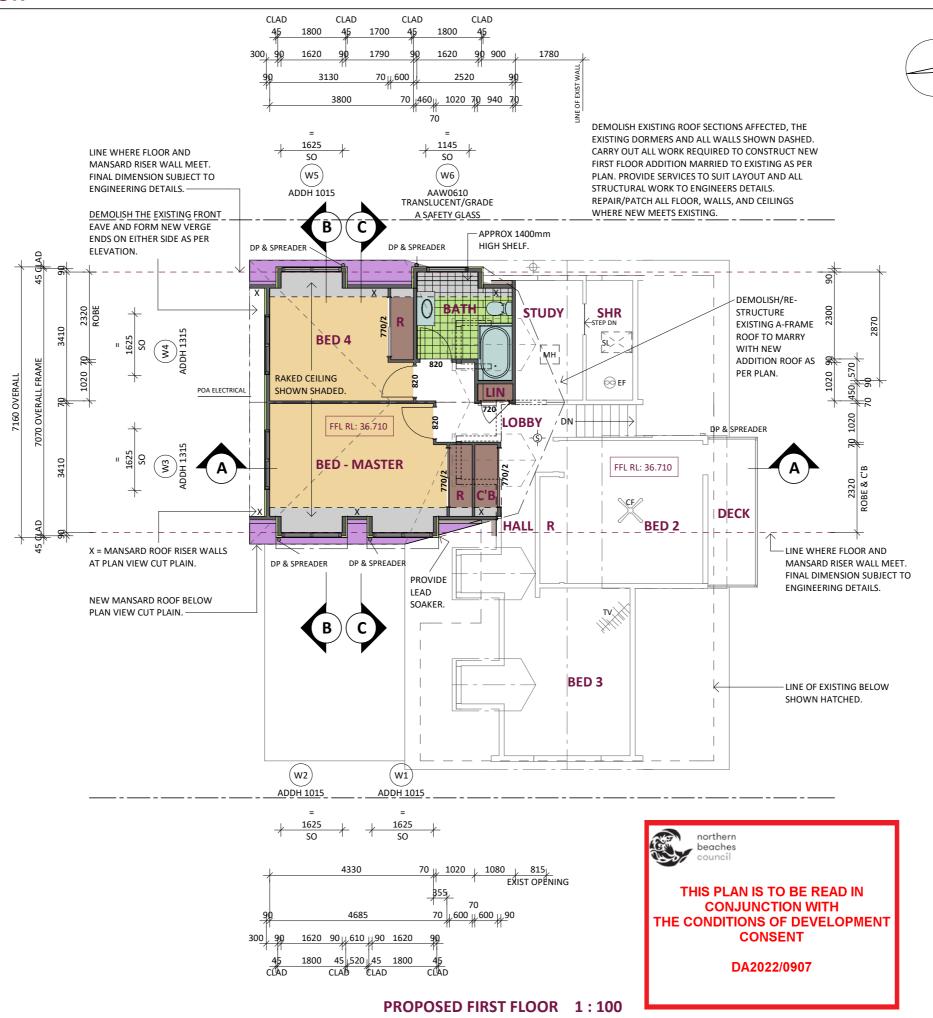

PROPOSED GROUND FLOOR PLAN 1:100

THIS PLAN IS TO BE READ IN **CONJUNCTION WITH** THE CONDITIONS OF DEVELOPMENT CONSENT

DA2022/0907

**SERVICES LEGEND** 

DESCRIPTION

-S- SMOKE DETECTOR - NEW

DOWNPIPE & SPREADER - PVC