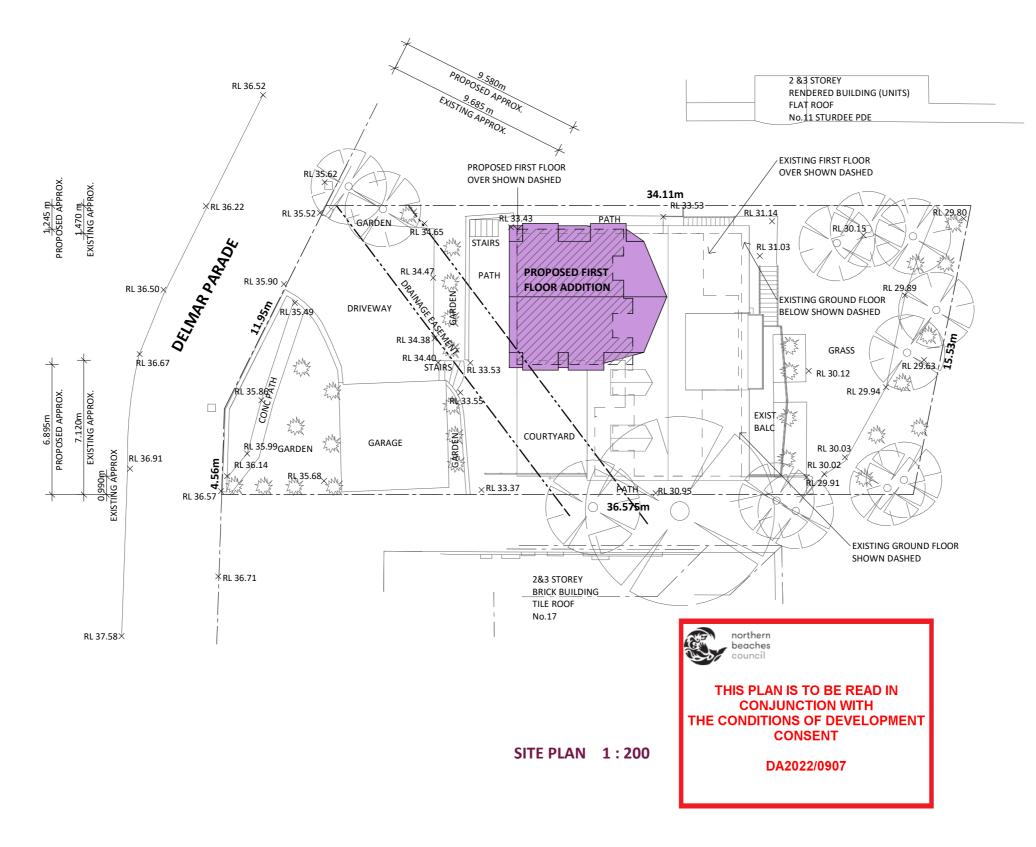

| PROPERTY INFORMATION |        |               |        |
|----------------------|--------|---------------|--------|
| PROPERTY NO.         | LOT NO |               | DP NO. |
| 15                   | В      |               | 408582 |
| SITE AREA INF        | ORMATI | ON            |        |
| BY SURVEY (m2)       |        | BY TITLE (m2) |        |

556.40

**SERVICES LEGEND** 

DESCRIPTION

DP DOWNPIPE - METAL QUAD

CEILING FAN

EAVE LIGHT

EXHAUST FAN

GAS BAYONET