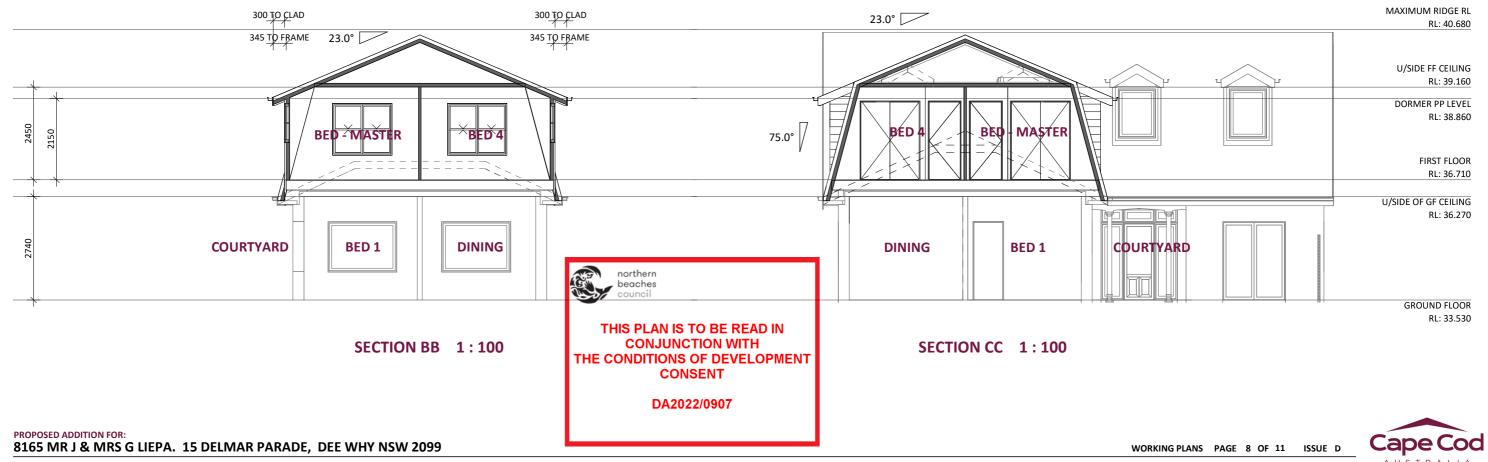

------|--------|
| PROPERTY NO.         | LOT NO |               | DP NO. |
| 15                   | В      |               | 408582 |
| SITE AREA INF        | ORMATI | ON            |        |
| BY SURVEY (m2)       |        | BY TITLE (m2) |        |

556.40







**SERVICES LEGEND** 

DESCRIPTION

DP DOWNPIPE - METAL QUAD

CEILING FAN

EAVE LIGHT

EXHAUST FAN

GAS BAYONET

MH MANHOLE

METERBOX

SD SATELITE DISH

TB TELSTRA BOX

VP VENT PIPE

WL WALL LIGHT

SMOKE DETECTOR - EXISTING

S- SMOKE DETECTOR - NEW



PROPOSED GROUND FLOOR PLAN 1:100

THIS PLAN IS TO BE READ IN **CONJUNCTION WITH** THE CONDITIONS OF DEVELOPMENT CONSENT

DA2022/0907



**SERVICES LEGEND** 

DESCRIPTION

-S- SMOKE DETECTOR - NEW

DOWNPIPE & SPREADER - PVC



**EAST ELEVATION 1:100** 



PROPOSED ADDITION FOR: