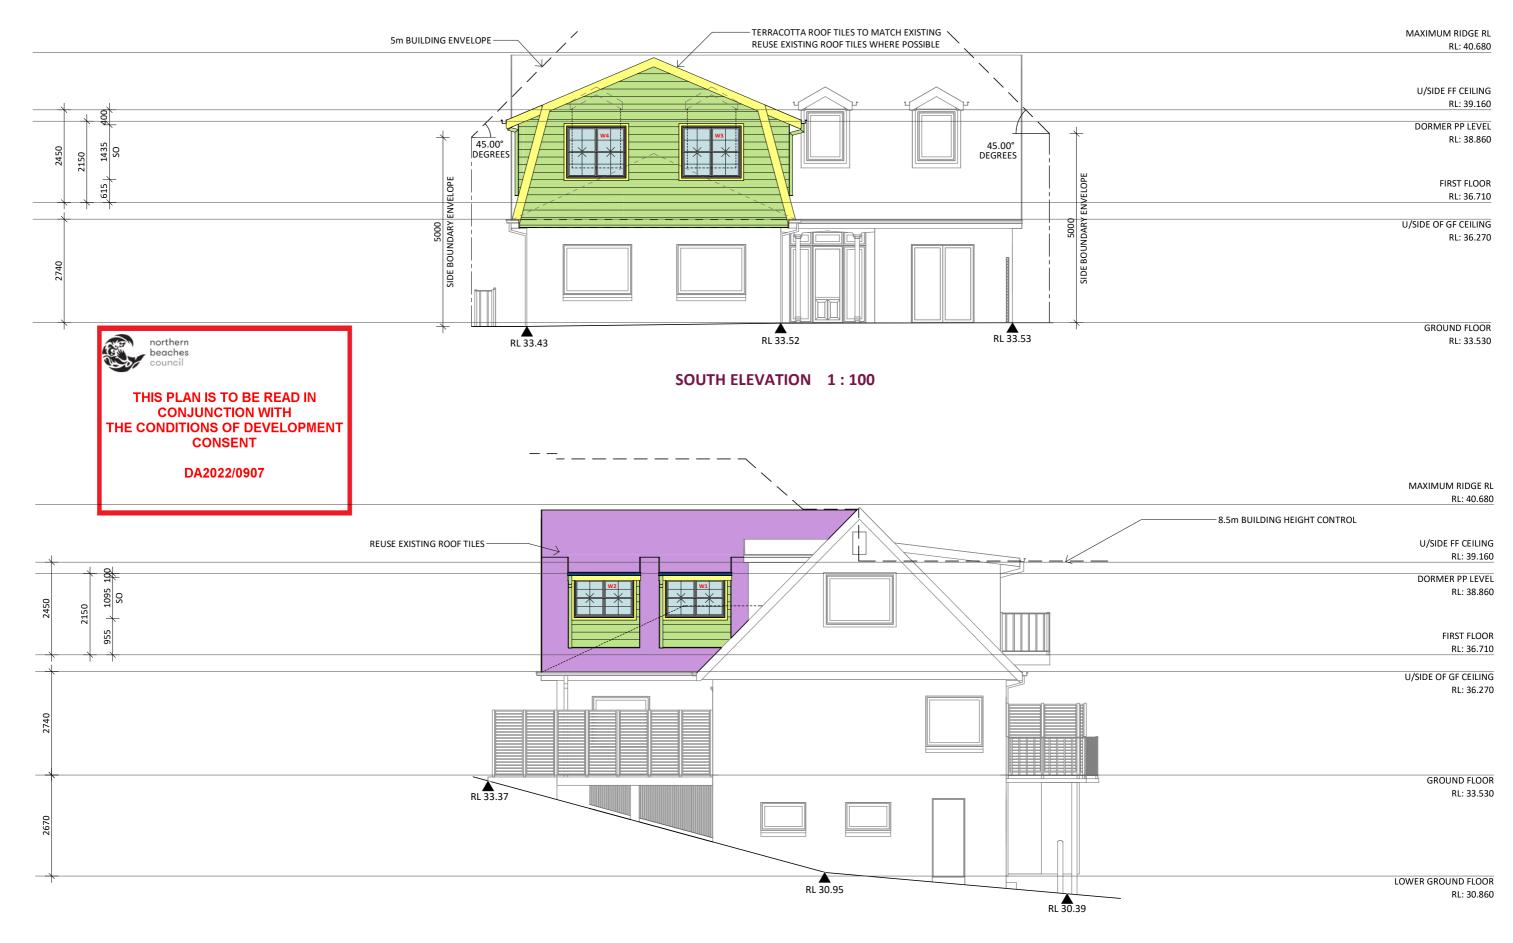

|        |
|----------------------|--------|---------------|--------|
| PROPERTY NO.         | LOT NO |               | DP NO. |
| 15                   | В      |               | 408582 |
| SITE AREA INF        | ORMATI | ON            |        |
| BY SURVEY (m2)       |        | BY TITLE (m2) |        |

556.40







**SERVICES LEGEND** 

DESCRIPTION

DP DOWNPIPE - METAL QUAD

CEILING FAN

EAVE LIGHT

EXHAUST FAN

GAS BAYONET

MH MANHOLE

METERBOX

SD SATELITE DISH

TB TELSTRA BOX

VP VENT PIPE

WL WALL LIGHT

SMOKE DETECTOR - EXISTING

S- SMOKE DETECTOR - NEW



PROPOSED GROUND FLOOR PLAN 1:100

THIS PLAN IS TO BE READ IN **CONJUNCTION WITH** THE CONDITIONS OF DEVELOPMENT CONSENT

DA2022/0907



**SERVICES LEGEND** 

DESCRIPTION

-S- SMOKE DETECTOR - NEW

DOWNPIPE & SPREADER - PVC



**EAST ELEVATION 1:100** 



PROPOSED ADDITION FOR: