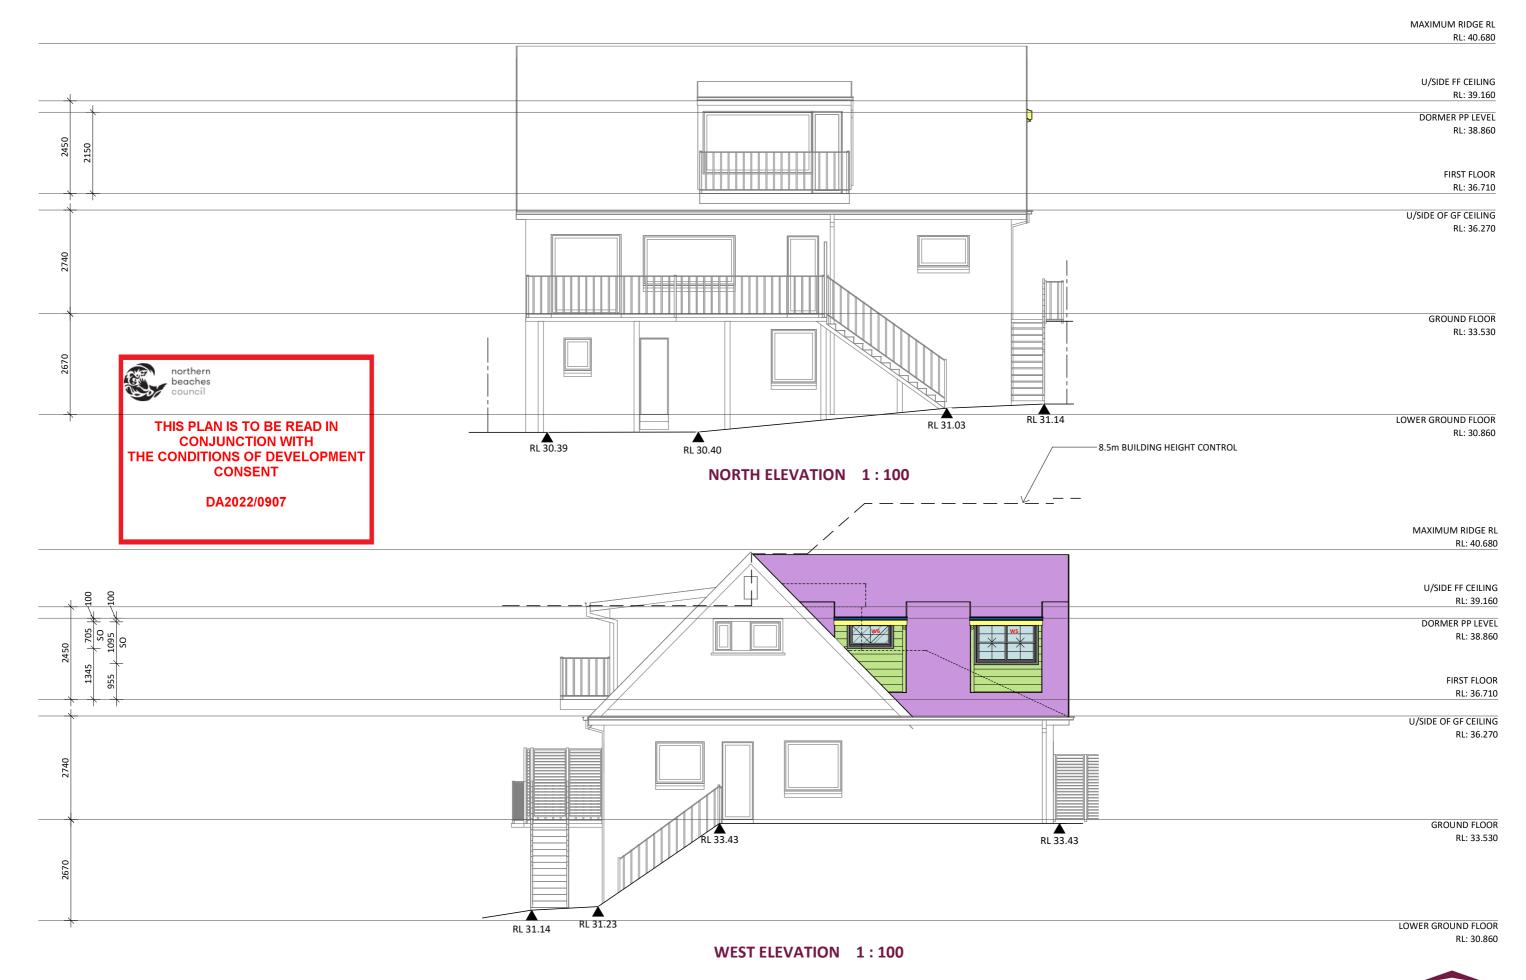

---------|--------|---------------|--------|
| PROPERTY NO.         | LOT NO |               | DP NO. |
| 15                   | В      |               | 408582 |
| SITE AREA INF        | ORMATI | ON            |        |
| BY SURVEY (m2)       |        | BY TITLE (m2) |        |

556.40







**SERVICES LEGEND** 

DESCRIPTION

DP DOWNPIPE - METAL QUAD

CEILING FAN

EAVE LIGHT

EXHAUST FAN

GAS BAYONET

MH MANHOLE

METERBOX

SD SATELITE DISH

TB TELSTRA BOX

VP VENT PIPE

WL WALL LIGHT

SMOKE DETECTOR - EXISTING

S- SMOKE DETECTOR - NEW



PROPOSED GROUND FLOOR PLAN 1:100

THIS PLAN IS TO BE READ IN **CONJUNCTION WITH** THE CONDITIONS OF DEVELOPMENT CONSENT

DA2022/0907



**SERVICES LEGEND** 

DESCRIPTION

-S- SMOKE DETECTOR - NEW

DOWNPIPE & SPREADER - PVC



**EAST ELEVATION 1:100** 



PROPOSED ADDITION FOR: