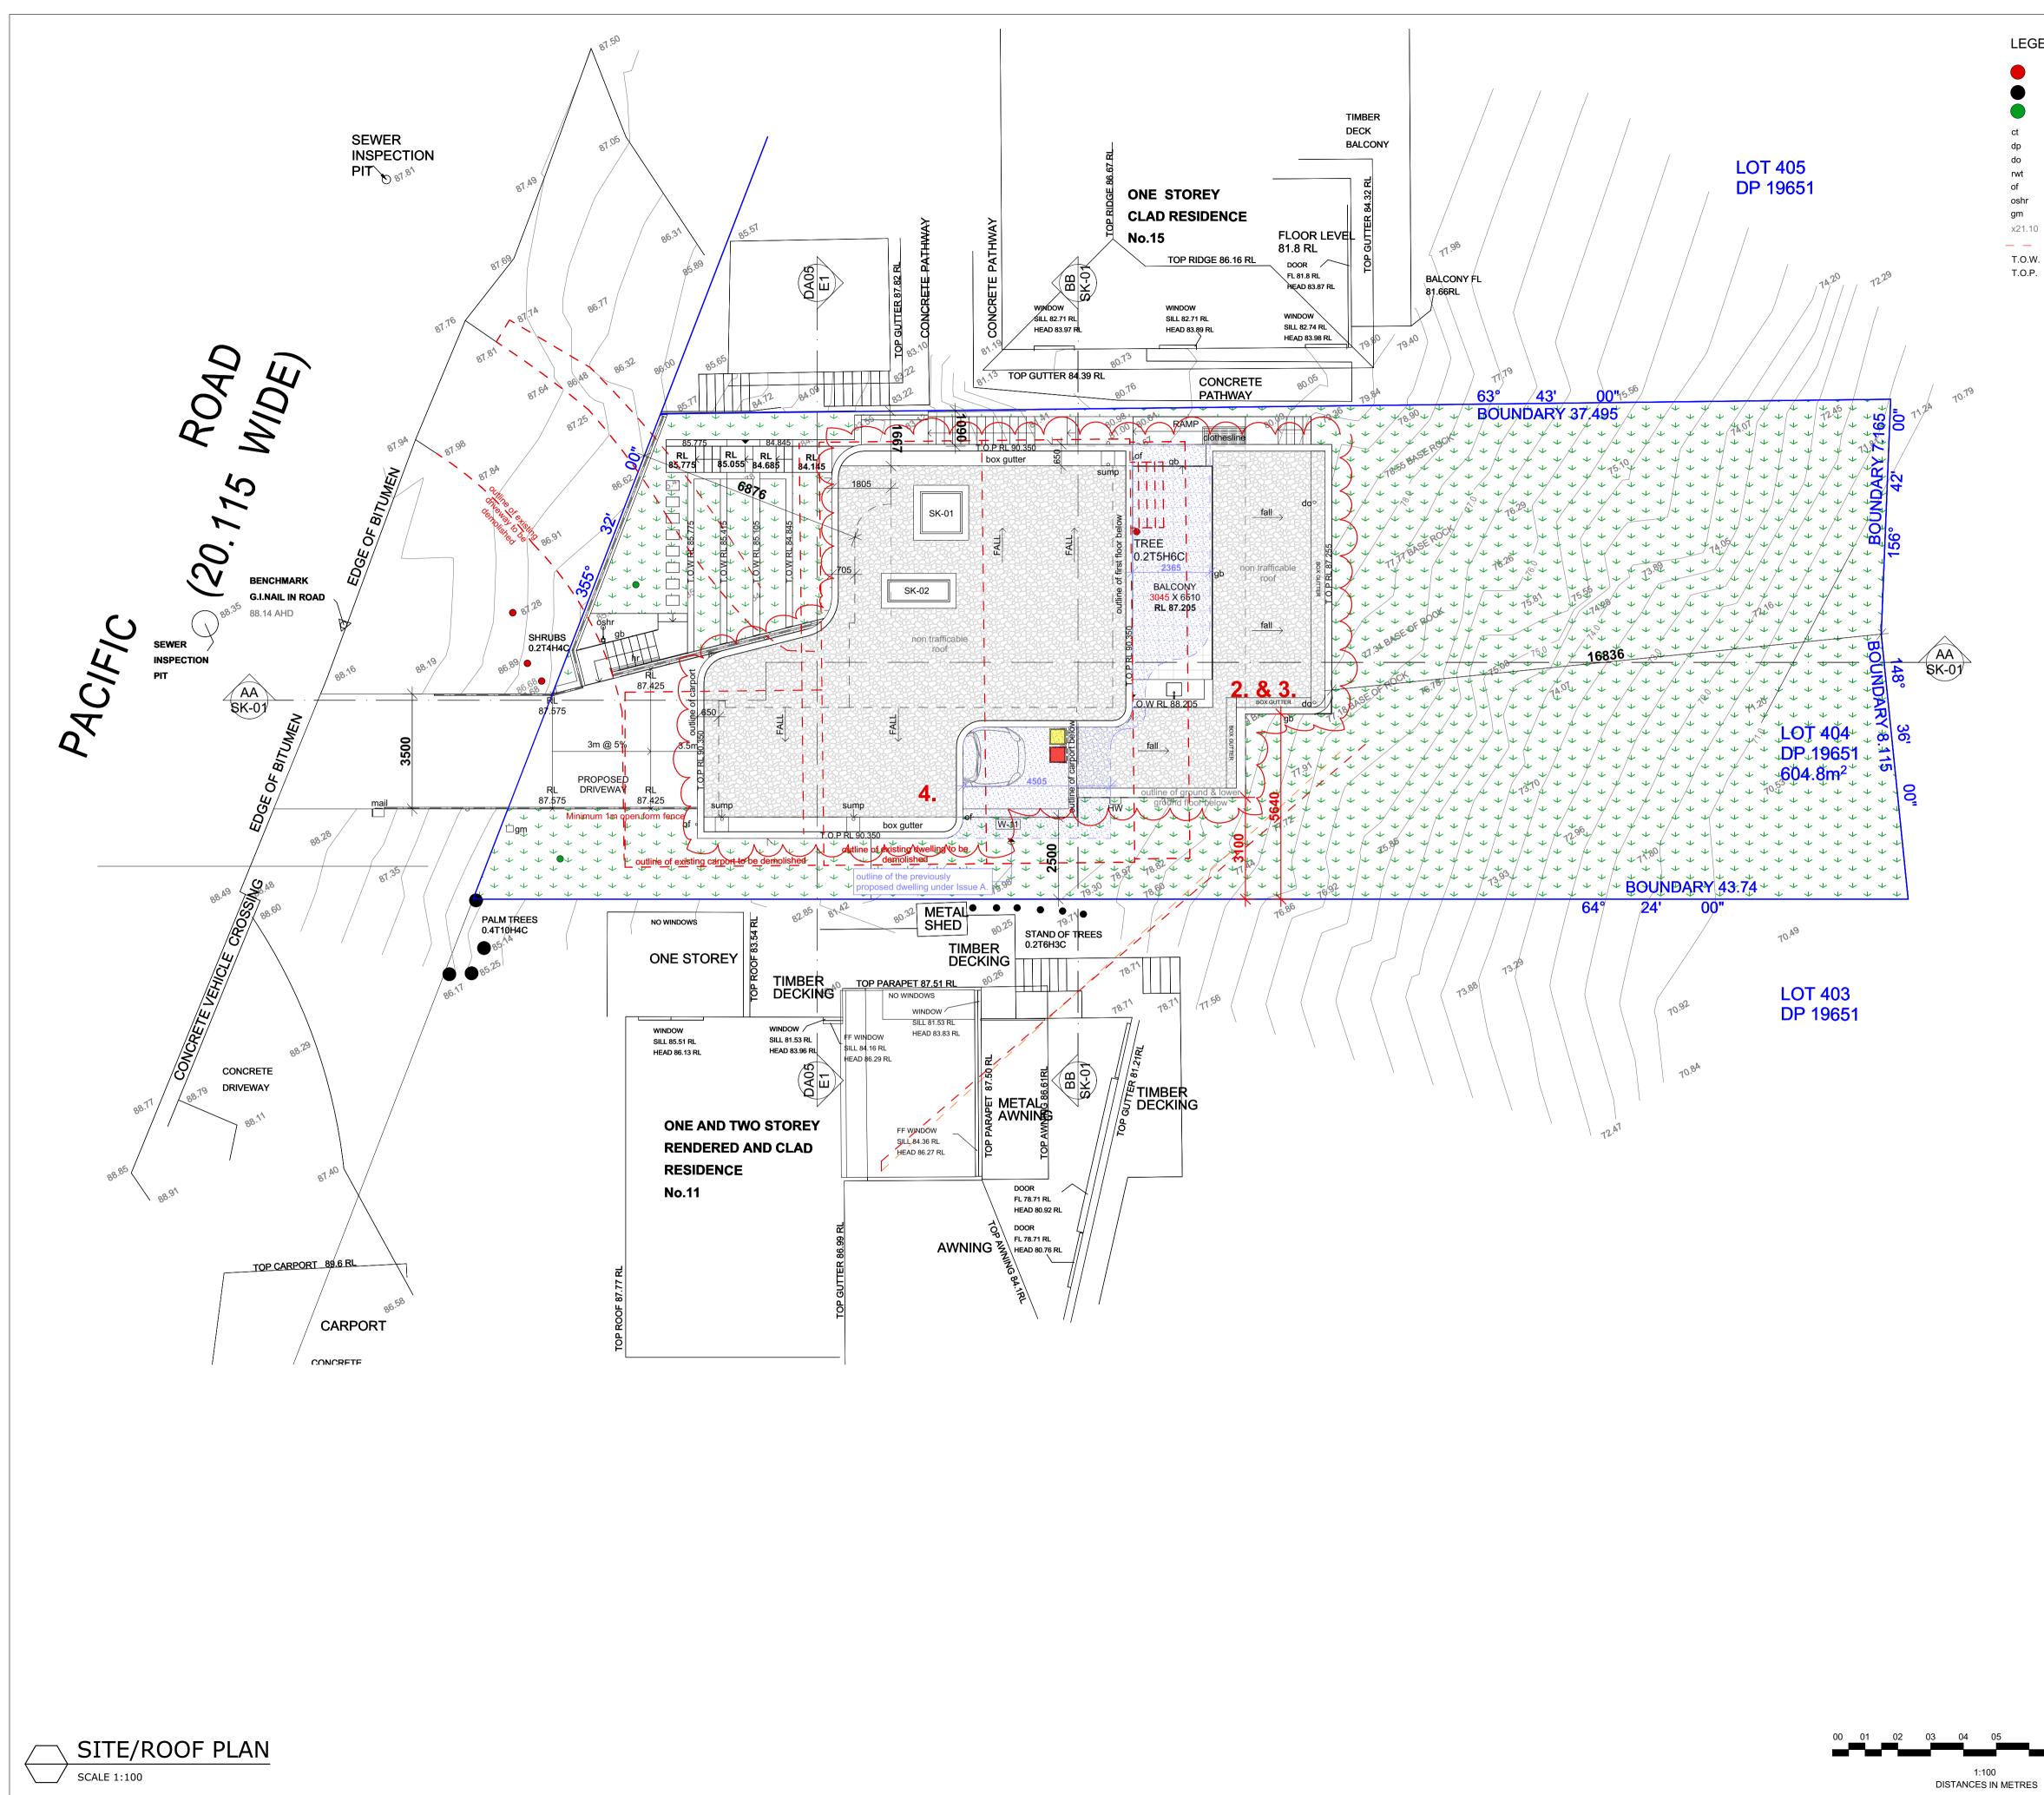

## SITE ROOF PLAN

Yellow dashed outline shows the previously proposed dwelling under ISSUE A

**Red** dashed outline shows the amended dwelling under ISSUE B

| LEGE                                                        | existing tree to be removed<br>existing tree to be retained                                                                                                                       | © Jamisa A<br>These drawin<br>reproduced ir<br>Builder to refe<br>All building w<br>Australia (BC | CALE DRAWINGS. VERIFY ALL DIMENSIOn<br>Architects Pty Ltd<br>Igs are subject to copyright and may not be copin<br>any way without the express permission of Jam<br>er to DA consent conditions and DA approved du<br>orks to comply with relevant provisions of the Bit<br>A) & National Construction Code (NCC) 2019 V<br>Australian Standards.                                                                                                                                                                                                                                                                                                                                                                                                                                                                                                                                                                                                                                                               | ed, used or<br>nisa Architects Pty Ltd<br>rawings.<br>uilding Code of |
|-------------------------------------------------------------|-----------------------------------------------------------------------------------------------------------------------------------------------------------------------------------|---------------------------------------------------------------------------------------------------|----------------------------------------------------------------------------------------------------------------------------------------------------------------------------------------------------------------------------------------------------------------------------------------------------------------------------------------------------------------------------------------------------------------------------------------------------------------------------------------------------------------------------------------------------------------------------------------------------------------------------------------------------------------------------------------------------------------------------------------------------------------------------------------------------------------------------------------------------------------------------------------------------------------------------------------------------------------------------------------------------------------|-----------------------------------------------------------------------|
| ct<br>dp                                                    | proposed tree<br>ceramic tiles<br>downpipe                                                                                                                                        | REVISION<br>A                                                                                     | DESCRIPTION<br>DEVELOPMENT APPLICATION                                                                                                                                                                                                                                                                                                                                                                                                                                                                                                                                                                                                                                                                                                                                                                                                                                                                                                                                                                         | DATE<br>09/2020                                                       |
| do<br>rwt<br>of<br>oshr<br>gm<br>x21.10<br>T.O.W.<br>T.O.P. | drainage outlet<br>rain water tank<br>overflow<br>outdoor shower<br>gas meter<br>existing RL's<br>outline of existing buildings to be demolished<br>top of wall<br>top of parapet | В                                                                                                 | <ul> <li>DA AMENDMENTS <ol> <li>First floor plan reconfigured with the rear first floor setback increased by 2.365m to ensure compliance with the maximum 10m Building Height limit.</li> <li>The width of the first floor balcony has been reduced and the storage area at the rear of the carport has been deleted.</li> <li>The non trafficable portion of the first floor balcony has been removed to comply with the maximum 10m Building Height limit.</li> <li>The carport roof over the proposed driveway has been reduced in length by 4.505m to comply with the maximum 10m Building Height limit.</li> <li>The southern portion of the ground floor and lower ground floor balconies shown hatched on plan have been removed.</li> <li>The rumpus on the lower ground floor has been setback a further 600mm from the southern side boundary.</li> <li>The southern external wall of the WC and Butlers Pantry on the ground floor have been replaced with an open form fence.</li> </ol></li></ul> | 03/2021                                                               |

CONTROLS ZONE : E4 ENVIRONMENTAL LIVING ACID SULFATE SOILS: CLASS 5 MAX BUILDING HEIGHT: 10m MAX BUILDING HEIGHT GEOTECHNICAL HAZARD: H1 GEOTECHNICAL HAZARD LANDSCAPE AREA: 60% LANDSCAPE AREA = 376.03m<sup>2</sup> (Inc impervious area)