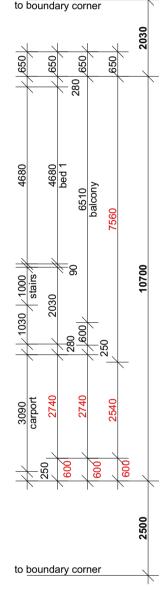

|     | Area Included in F |
|-----|--------------------|
| shr | shower             |
| dp  | downpipe           |
| ct  | ceramic tiles      |
| cpt | carpet             |
| sd  | smoke detector     |
| hr  | handrail           |

LEGEND

- of overflow
- dp downpipe tc timber cladding
- T.O.P top of parapet
- rpw rendered & painted masonry wall
- hw hot water system
- em elec. meter gm gas meter
- outline of existing buildings to be demolished
- SC stone cladding