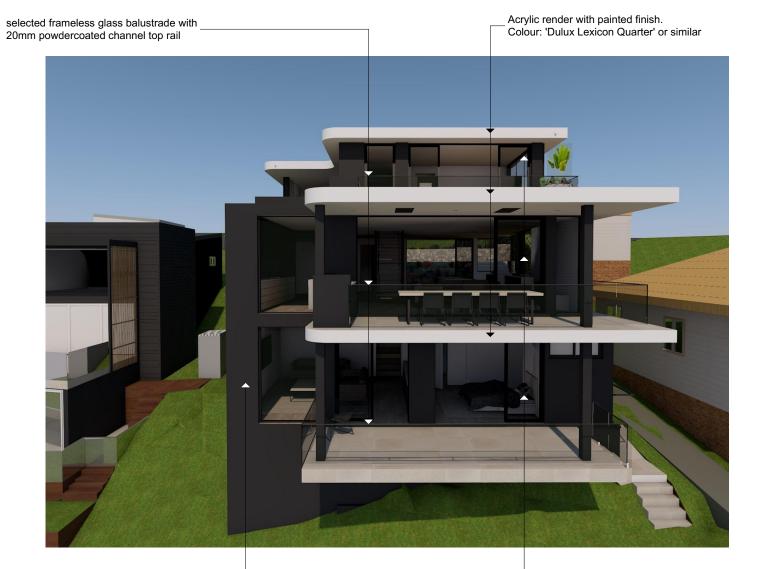

Note: Dulux & Colorbond colours can be replaced by similiar products

**ISSUE B** 

selected frameless glass balustrade with \_\_\_\_\_ 20mm powdercoated channel top rail

Acrylic render with painted finish. Colour: 'Dulux Lexicon Quarter' or similar

selected powdercoated aluminium windows & doors - colour: Dulux Duralloy 'Black Matt' or similar

rendered & painted walls colour: Dulux 'Monument' or similar

selected gutters & downpipes colour: Colorbond 'monument' or similar