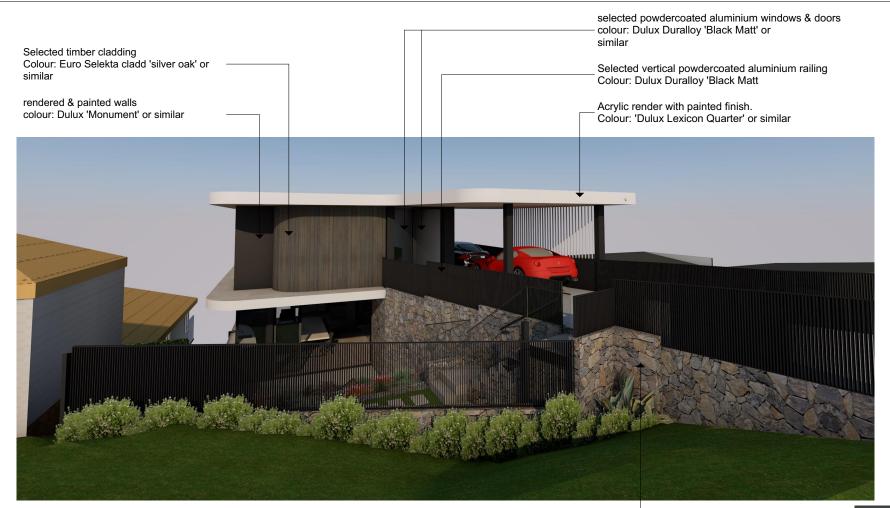

Note: Dulux & Colorbond colours can be replaced by similiar products

**ISSUE B** 

rendered & painted walls colour: Dulux 'Monument' or similar

selected powdercoated aluminium windows & doors colour: Dulux Duralloy 'Black Matt' or similar

Note: Dulux & Colorbond colours can be replaced by similiar products

**ISSUE B** 

selected frameless glass balustrade with \_\_\_\_\_ 20mm powdercoated channel top rail

Acrylic render with painted finish. Colour: 'Dulux Lexicon Quarter' or similar

selected powdercoated aluminium windows & doors - colour: Dulux Duralloy 'Black Matt' or similar

rendered & painted walls colour: Dulux 'Monument' or similar

selected gutters & downpipes colour: Colorbond 'monument' or similar