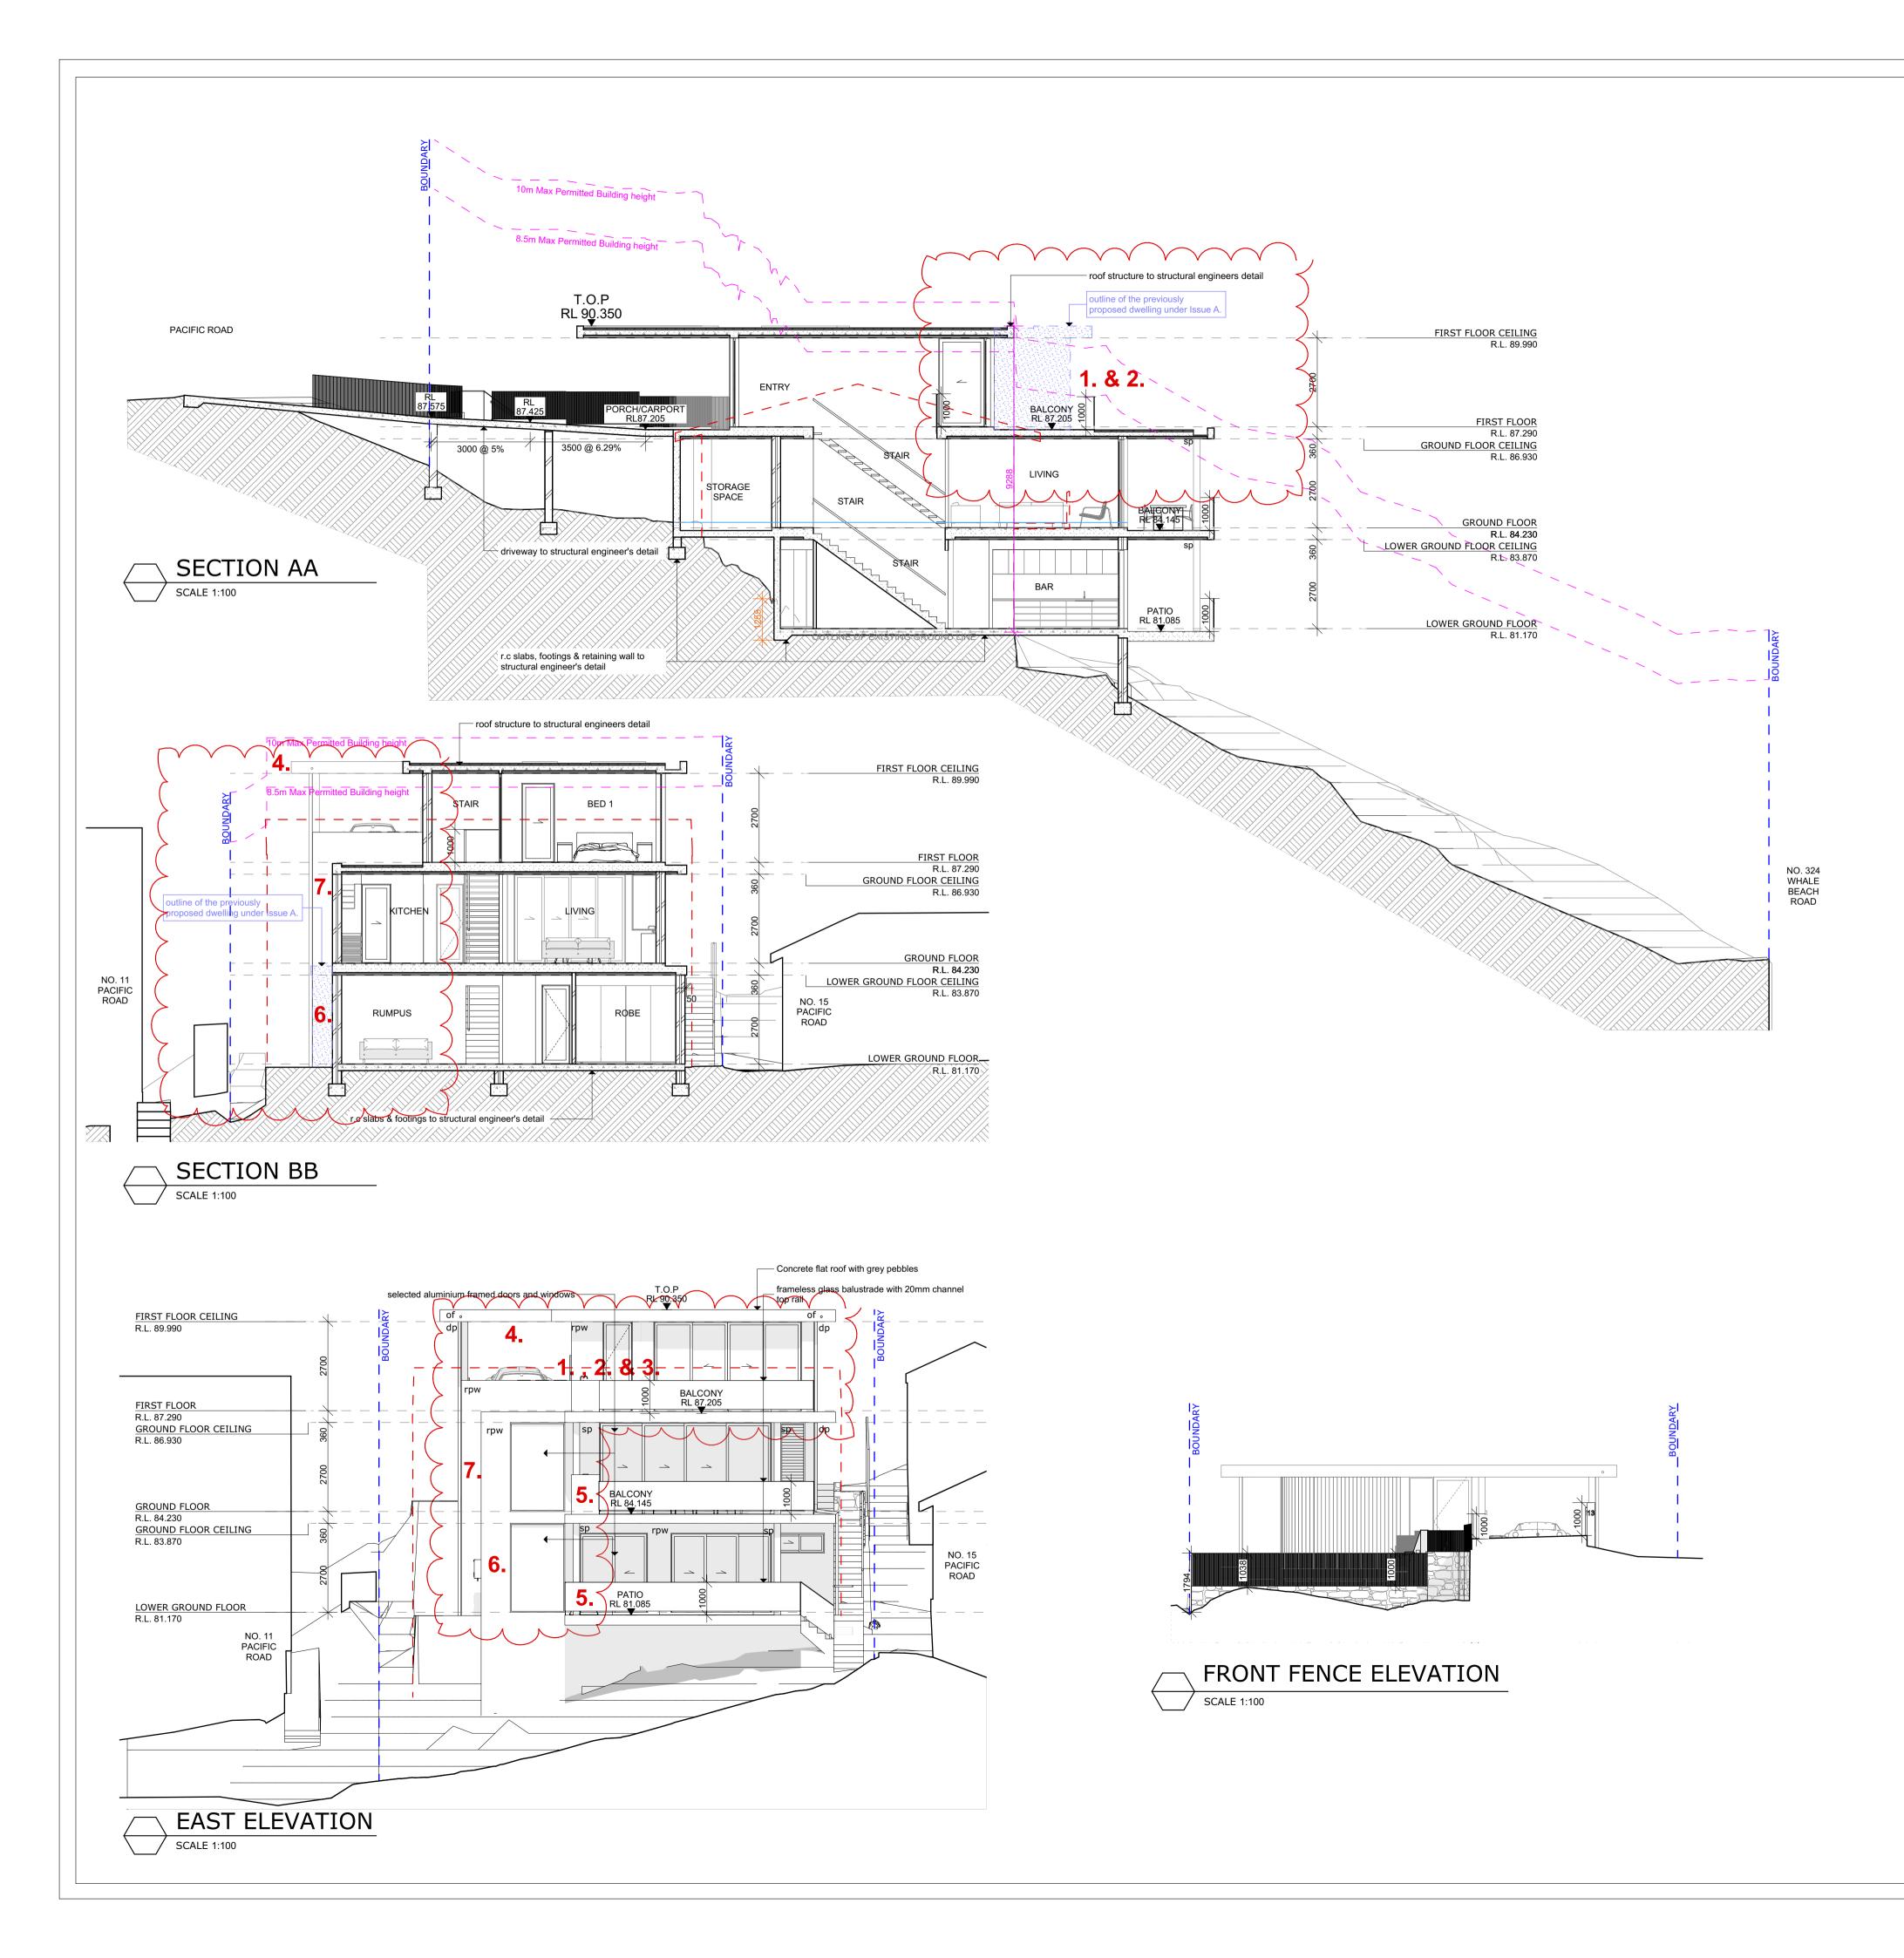

Yellow dashed outline shows the previously proposed dwelling under ISSUE A

**Red** dashed outline shows the amended dwelling under ISSUE B

| LEGE                                                        | existing tree to be removed<br>existing tree to be retained                                                                                                                       | © Jamisa A<br>These drawin<br>reproduced ir<br>Builder to refe<br>All building w<br>Australia (BC | CALE DRAWINGS. VERIFY ALL DIMENSIOn<br>Architects Pty Ltd<br>Igs are subject to copyright and may not be copin<br>any way without the express permission of Jam<br>er to DA consent conditions and DA approved du<br>orks to comply with relevant provisions of the Bit<br>A) & National Construction Code (NCC) 2019 V<br>Australian Standards.                                                                                                                                                                                                                                                                                                                                                                                                                                                                                                                                                                                                                                                               | ed, used or<br>nisa Architects Pty Ltd<br>rawings.<br>uilding Code of |
|-------------------------------------------------------------|-----------------------------------------------------------------------------------------------------------------------------------------------------------------------------------|---------------------------------------------------------------------------------------------------|----------------------------------------------------------------------------------------------------------------------------------------------------------------------------------------------------------------------------------------------------------------------------------------------------------------------------------------------------------------------------------------------------------------------------------------------------------------------------------------------------------------------------------------------------------------------------------------------------------------------------------------------------------------------------------------------------------------------------------------------------------------------------------------------------------------------------------------------------------------------------------------------------------------------------------------------------------------------------------------------------------------|-----------------------------------------------------------------------|
| ct<br>dp                                                    | proposed tree<br>ceramic tiles<br>downpipe                                                                                                                                        | REVISION<br>A                                                                                     | DESCRIPTION<br>DEVELOPMENT APPLICATION                                                                                                                                                                                                                                                                                                                                                                                                                                                                                                                                                                                                                                                                                                                                                                                                                                                                                                                                                                         | DATE<br>09/2020                                                       |
| do<br>rwt<br>of<br>oshr<br>gm<br>x21.10<br>T.O.W.<br>T.O.P. | drainage outlet<br>rain water tank<br>overflow<br>outdoor shower<br>gas meter<br>existing RL's<br>outline of existing buildings to be demolished<br>top of wall<br>top of parapet | В                                                                                                 | <ul> <li>DA AMENDMENTS <ol> <li>First floor plan reconfigured with the rear first floor setback increased by 2.365m to ensure compliance with the maximum 10m Building Height limit.</li> <li>The width of the first floor balcony has been reduced and the storage area at the rear of the carport has been deleted.</li> <li>The non trafficable portion of the first floor balcony has been removed to comply with the maximum 10m Building Height limit.</li> <li>The carport roof over the proposed driveway has been reduced in length by 4.505m to comply with the maximum 10m Building Height limit.</li> <li>The southern portion of the ground floor and lower ground floor balconies shown hatched on plan have been removed.</li> <li>The rumpus on the lower ground floor has been setback a further 600mm from the southern side boundary.</li> <li>The southern external wall of the WC and Butlers Pantry on the ground floor have been replaced with an open form fence.</li> </ol></li></ul> | 03/2021                                                               |

#### SECTIONS