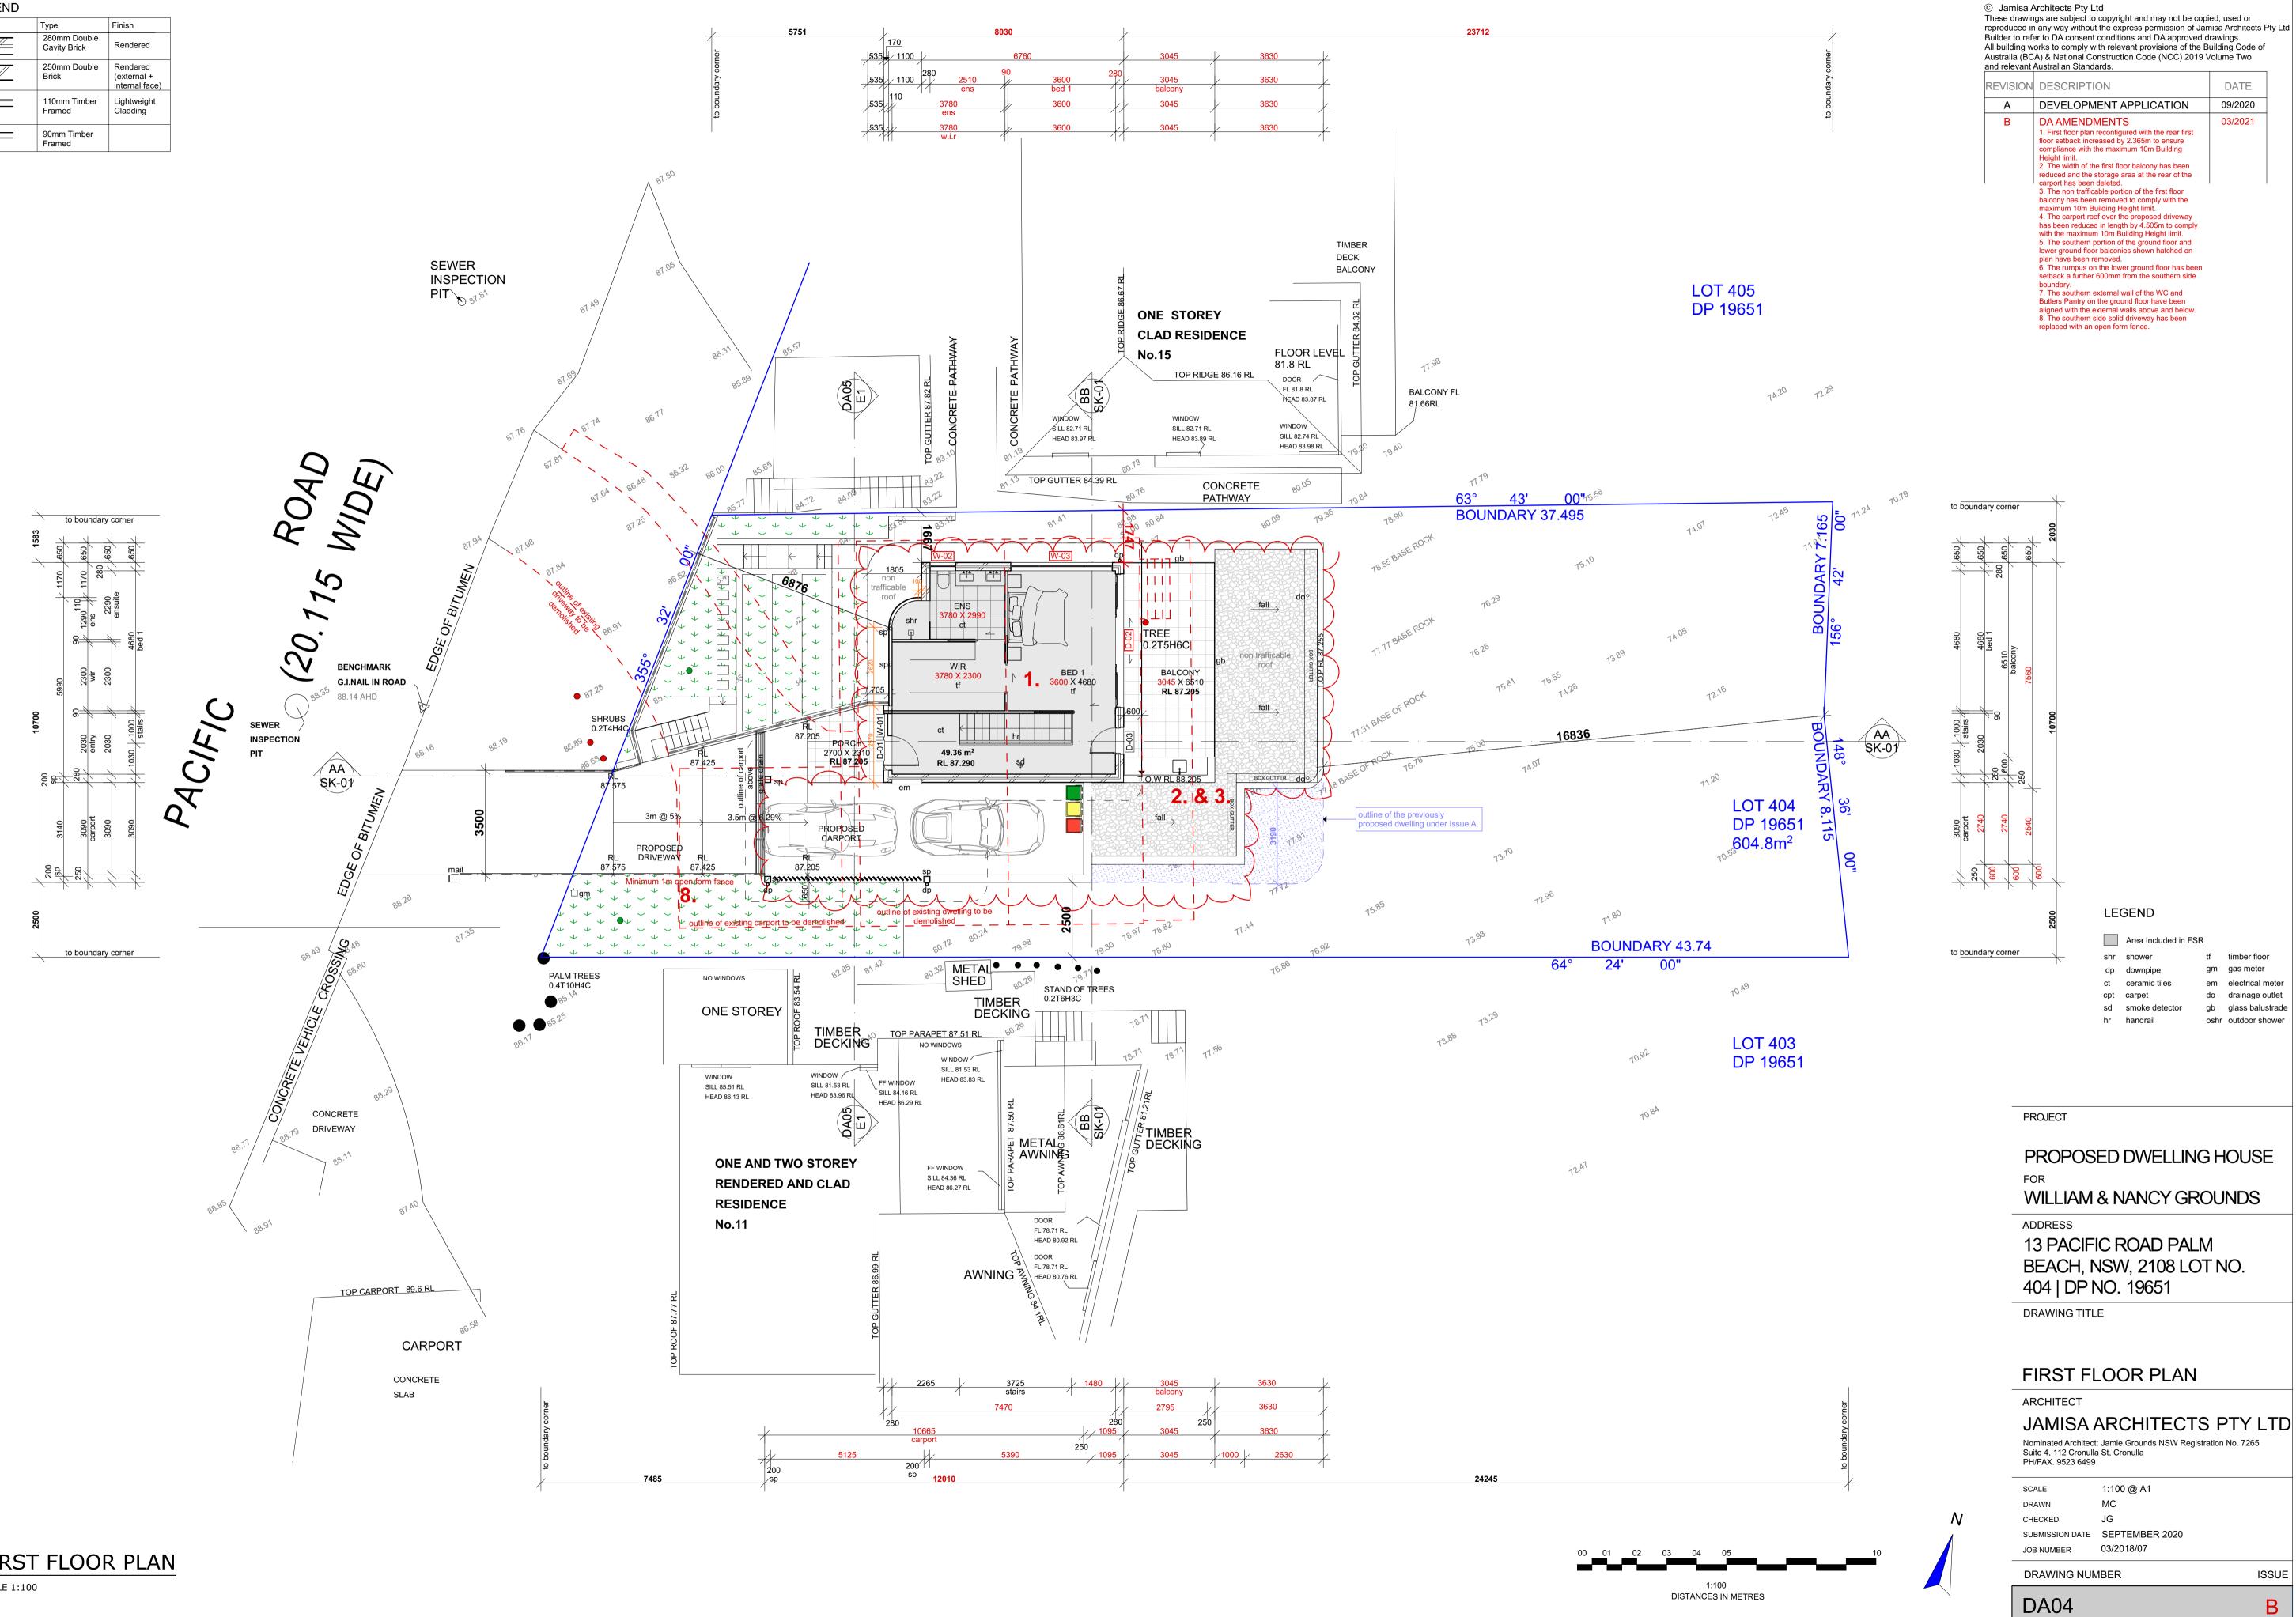

FIRST FLOOR PLAN SCALE 1:100

| © Jamisa A<br>These drawin<br>reproduced ir<br>Builder to refe<br>All building w<br>Australia (BC | CALE DRAWINGS. VERIFY ALL DIMENSIOn<br>Architects Pty Ltd<br>ugs are subject to copyright and may not be copin<br>any way without the express permission of Jan<br>er to DA consent conditions and DA approved d<br>orks to comply with relevant provisions of the B<br>(A) & National Construction Code (NCC) 2019 M<br>Australian Standards.                                                                                                                                                                                                                                                                                                                                                                                                                                                                                                                                                                                                                                                                                                                                                                                   | ed, used or<br>nisa Architects Pty I<br>rawings.<br>uilding Code of |
|---------------------------------------------------------------------------------------------------|----------------------------------------------------------------------------------------------------------------------------------------------------------------------------------------------------------------------------------------------------------------------------------------------------------------------------------------------------------------------------------------------------------------------------------------------------------------------------------------------------------------------------------------------------------------------------------------------------------------------------------------------------------------------------------------------------------------------------------------------------------------------------------------------------------------------------------------------------------------------------------------------------------------------------------------------------------------------------------------------------------------------------------------------------------------------------------------------------------------------------------|---------------------------------------------------------------------|
| REVISION                                                                                          | DESCRIPTION                                                                                                                                                                                                                                                                                                                                                                                                                                                                                                                                                                                                                                                                                                                                                                                                                                                                                                                                                                                                                                                                                                                      | DATE                                                                |
| Α                                                                                                 | DEVELOPMENT APPLICATION                                                                                                                                                                                                                                                                                                                                                                                                                                                                                                                                                                                                                                                                                                                                                                                                                                                                                                                                                                                                                                                                                                          | 09/2020                                                             |
| B                                                                                                 | <ul> <li>DA AMENDMENTS</li> <li>1. First floor plan reconfigured with the rear first floor setback increased by 2.365m to ensure compliance with the maximum 10m Building Height limit.</li> <li>2. The width of the first floor balcony has been reduced and the storage area at the rear of the carport has been deleted.</li> <li>3. The non trafficable portion of the first floor balcony has been removed to comply with the maximum 10m Building Height limit.</li> <li>4. The carport roof over the proposed driveway has been reduced in length by 4.505m to comply with the maximum 10m Building Height limit.</li> <li>5. The southern portion of the ground floor and lower ground floor balconies shown hatched on plan have been removed.</li> <li>6. The rumpus on the lower ground floor has been setback a further 600mm from the southern side boundary.</li> <li>7. The southern external wall of the WC and Butters Pantry on the ground floor have been aligned with the external walls above and below.</li> <li>8. The southern side solid driveway has been replaced with an open form fence.</li> </ul> | 03/2021                                                             |

|     | Area Included in F |
|-----|--------------------|
| shr | shower             |
| dp  | downpipe           |
| ct  | ceramic tiles      |
| cpt | carpet             |
| sd  | smoke detector     |
| hr  | handrail           |