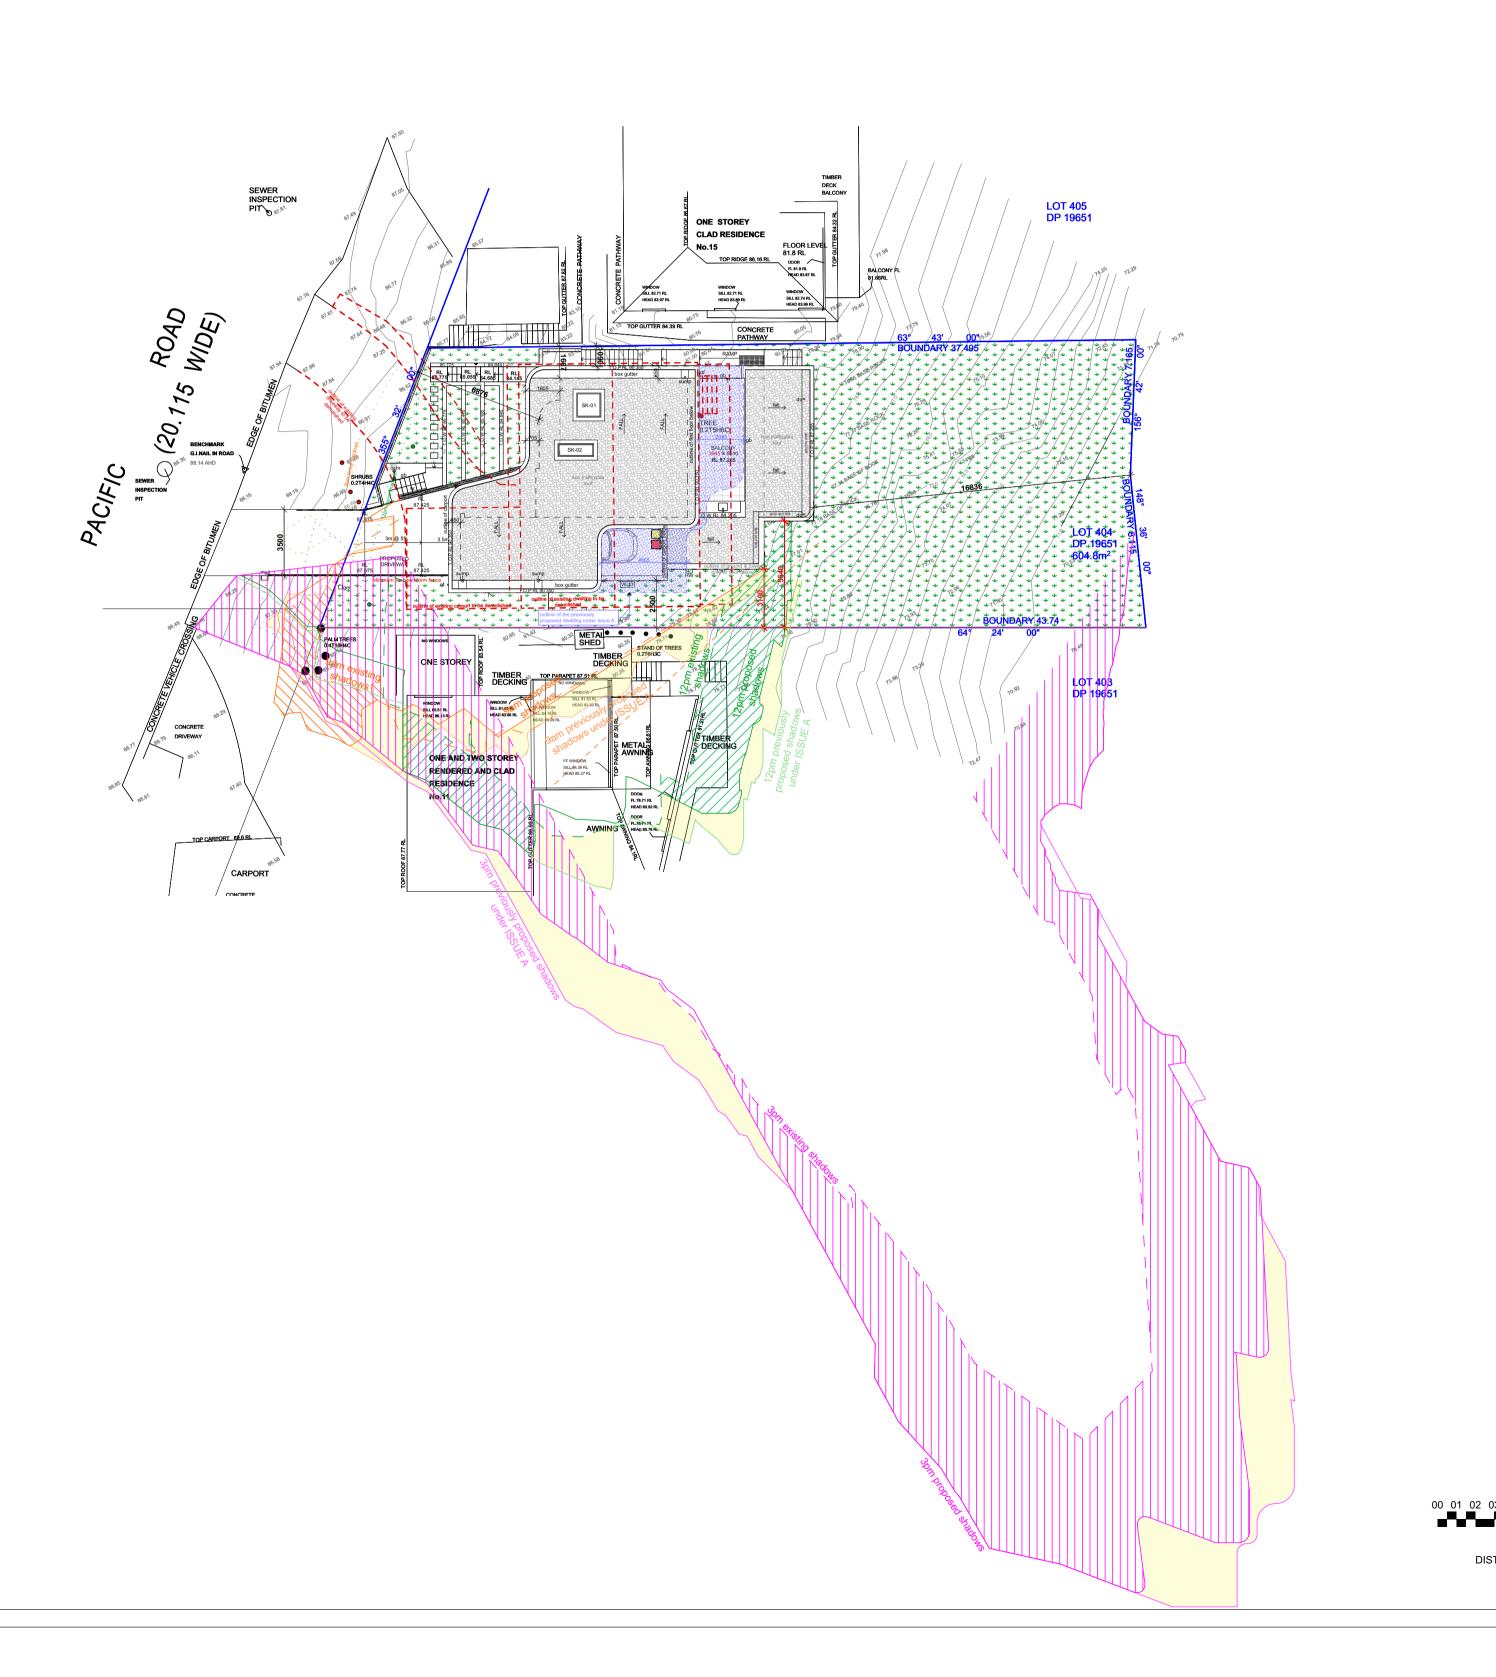

CONTROLS ZONE : E4 ENVIRONMENTAL LIVING ACID SULFATE SOILS: CLASS 5 MAX BUILDING HEIGHT: 10m MAX BUILDING HEIGHT GEOTECHNICAL HAZARD: H1 GEOTECHNICAL HAZARD LANDSCAPE AREA: 60% LANDSCAPE AREA = 376.03m<sup>2</sup> (Inc impervious area)

#### LEGEND

∃ ≡ ≡ Existing shadows

Proposed shadows

Fence shadows

Extent of additional overshadowing on adjoining properties due to  $\overline{)}$ proposed development at 9:00am on June 21st

Extent of additional overshadowing on adjoining properties due to  $\langle \rangle \rangle \rangle$ proposed development at 12:00pm on June 21st

Extent of additional overshadowing on adjoining properties due to proposed development at 3:00pm on June 21st  $\wedge \land \land \land$ 

Extent of additional sunlight on adjoining properties due to amendments made to the proposed development on June 21st

## SHADOW DIAGRAMS - JUNE 21st

1:200 SCALE

Proposed overshadowing on No.9 Pacific Road

June 21st - 3pm Existing overshadowing on No.11 Pacific Road

June 21st - 3pm Proposed overshadowing on No.11 Pacific Road