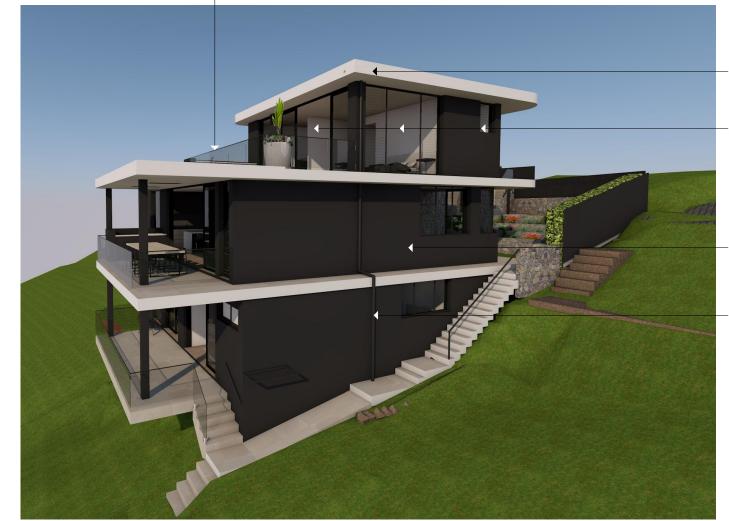

Note: Dulux & Colorbond colours can be replaced by similiar products

**ISSUE B** 

selected frameless glass balustrade with \_\_\_\_\_ 20mm powdercoated channel top rail

Acrylic render with painted finish. Colour: 'Dulux Lexicon Quarter' or similar

selected powdercoated aluminium windows & doors - colour: Dulux Duralloy 'Black Matt' or similar

rendered & painted walls colour: Dulux 'Monument' or similar

selected gutters & downpipes colour: Colorbond 'monument' or similar