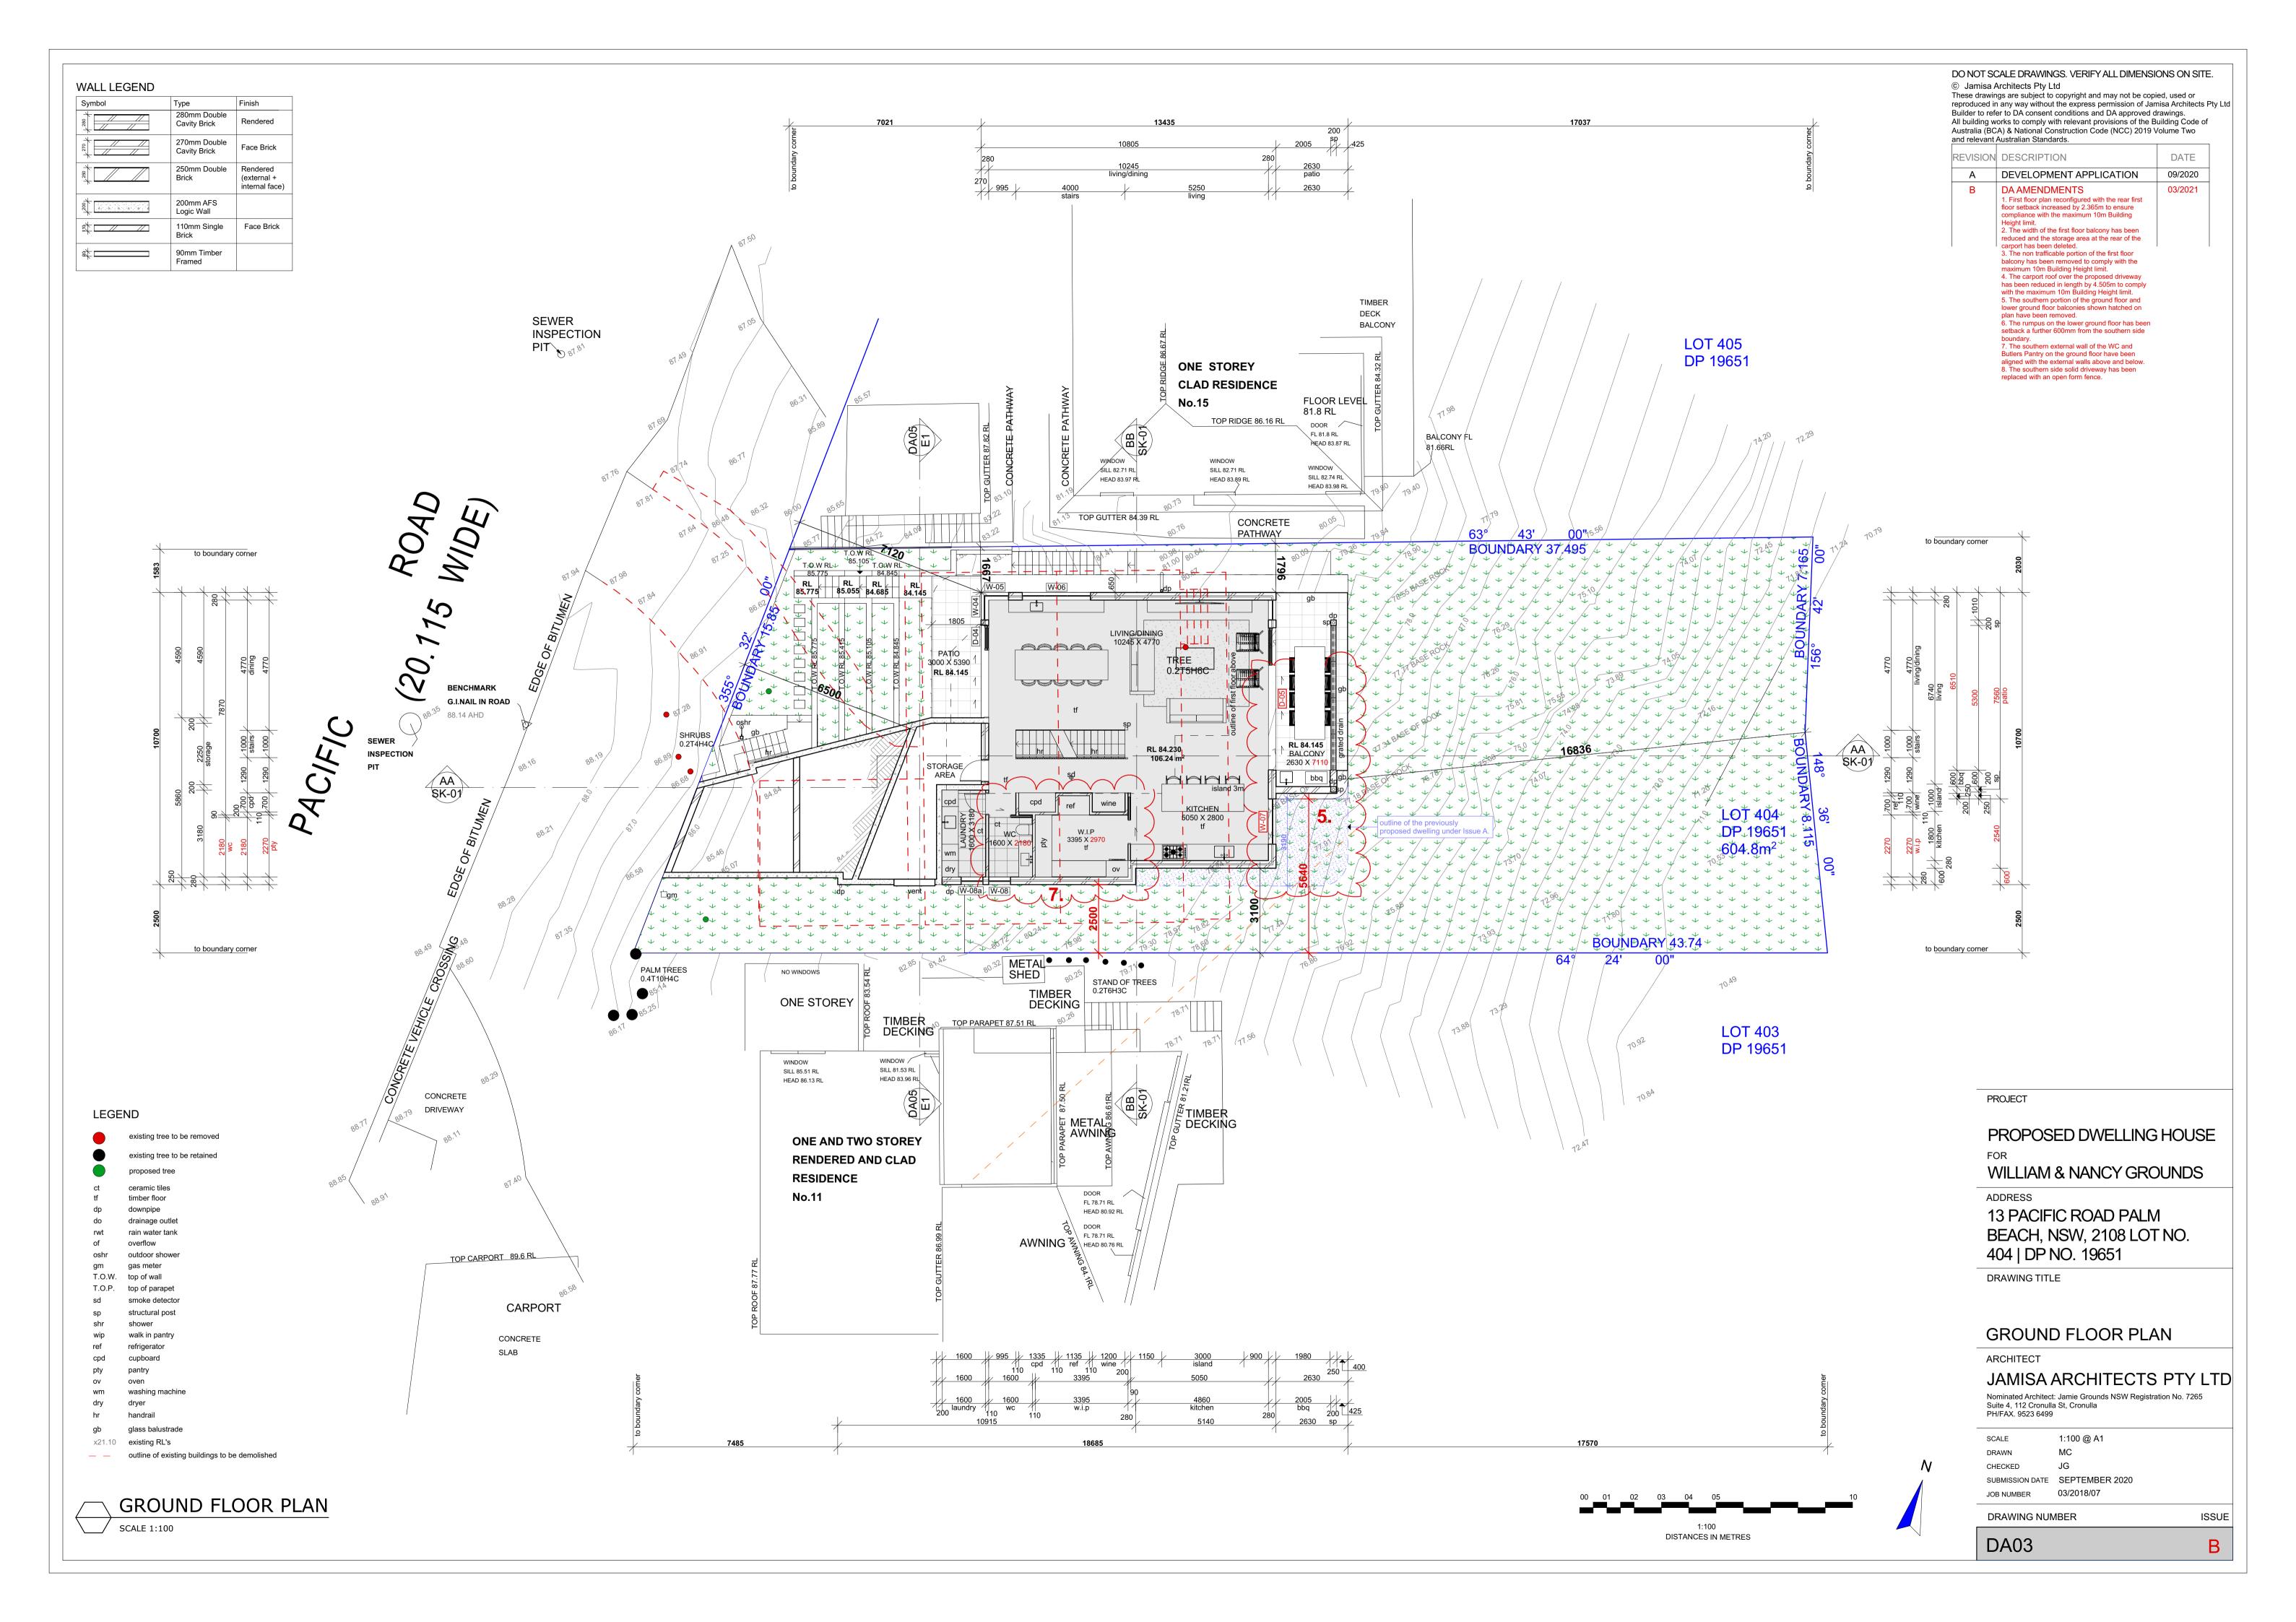

Yellow dashed outline shows the previously proposed dwelling under ISSUE A

**Red** dashed outline shows the amended dwelling under ISSUE B

| LEGE                                                        | existing tree to be removed<br>existing tree to be retained                                                                                                                       | © Jamisa A<br>These drawin<br>reproduced ir<br>Builder to refe<br>All building w<br>Australia (BC | CALE DRAWINGS. VERIFY ALL DIMENSIOn<br>Architects Pty Ltd<br>Igs are subject to copyright and may not be copin<br>any way without the express permission of Jam<br>er to DA consent conditions and DA approved du<br>orks to comply with relevant provisions of the Bit<br>A) & National Construction Code (NCC) 2019 V<br>Australian Standards.                                                                                                                                                                                                                                                                                                                                                                                                                                                                                                                                                                                                                                                               | ed, used or<br>nisa Architects Pty Ltd<br>rawings.<br>uilding Code of |
|-------------------------------------------------------------|-----------------------------------------------------------------------------------------------------------------------------------------------------------------------------------|---------------------------------------------------------------------------------------------------|----------------------------------------------------------------------------------------------------------------------------------------------------------------------------------------------------------------------------------------------------------------------------------------------------------------------------------------------------------------------------------------------------------------------------------------------------------------------------------------------------------------------------------------------------------------------------------------------------------------------------------------------------------------------------------------------------------------------------------------------------------------------------------------------------------------------------------------------------------------------------------------------------------------------------------------------------------------------------------------------------------------|-----------------------------------------------------------------------|
| ct<br>dp                                                    | proposed tree<br>ceramic tiles<br>downpipe                                                                                                                                        | REVISION<br>A                                                                                     | DESCRIPTION<br>DEVELOPMENT APPLICATION                                                                                                                                                                                                                                                                                                                                                                                                                                                                                                                                                                                                                                                                                                                                                                                                                                                                                                                                                                         | DATE<br>09/2020                                                       |
| do<br>rwt<br>of<br>oshr<br>gm<br>x21.10<br>T.O.W.<br>T.O.P. | drainage outlet<br>rain water tank<br>overflow<br>outdoor shower<br>gas meter<br>existing RL's<br>outline of existing buildings to be demolished<br>top of wall<br>top of parapet | В                                                                                                 | <ul> <li>DA AMENDMENTS <ol> <li>First floor plan reconfigured with the rear first floor setback increased by 2.365m to ensure compliance with the maximum 10m Building Height limit.</li> <li>The width of the first floor balcony has been reduced and the storage area at the rear of the carport has been deleted.</li> <li>The non trafficable portion of the first floor balcony has been removed to comply with the maximum 10m Building Height limit.</li> <li>The carport roof over the proposed driveway has been reduced in length by 4.505m to comply with the maximum 10m Building Height limit.</li> <li>The southern portion of the ground floor and lower ground floor balconies shown hatched on plan have been removed.</li> <li>The rumpus on the lower ground floor has been setback a further 600mm from the southern side boundary.</li> <li>The southern external wall of the WC and Butlers Pantry on the ground floor have been replaced with an open form fence.</li> </ol></li></ul> | 03/2021                                                               |