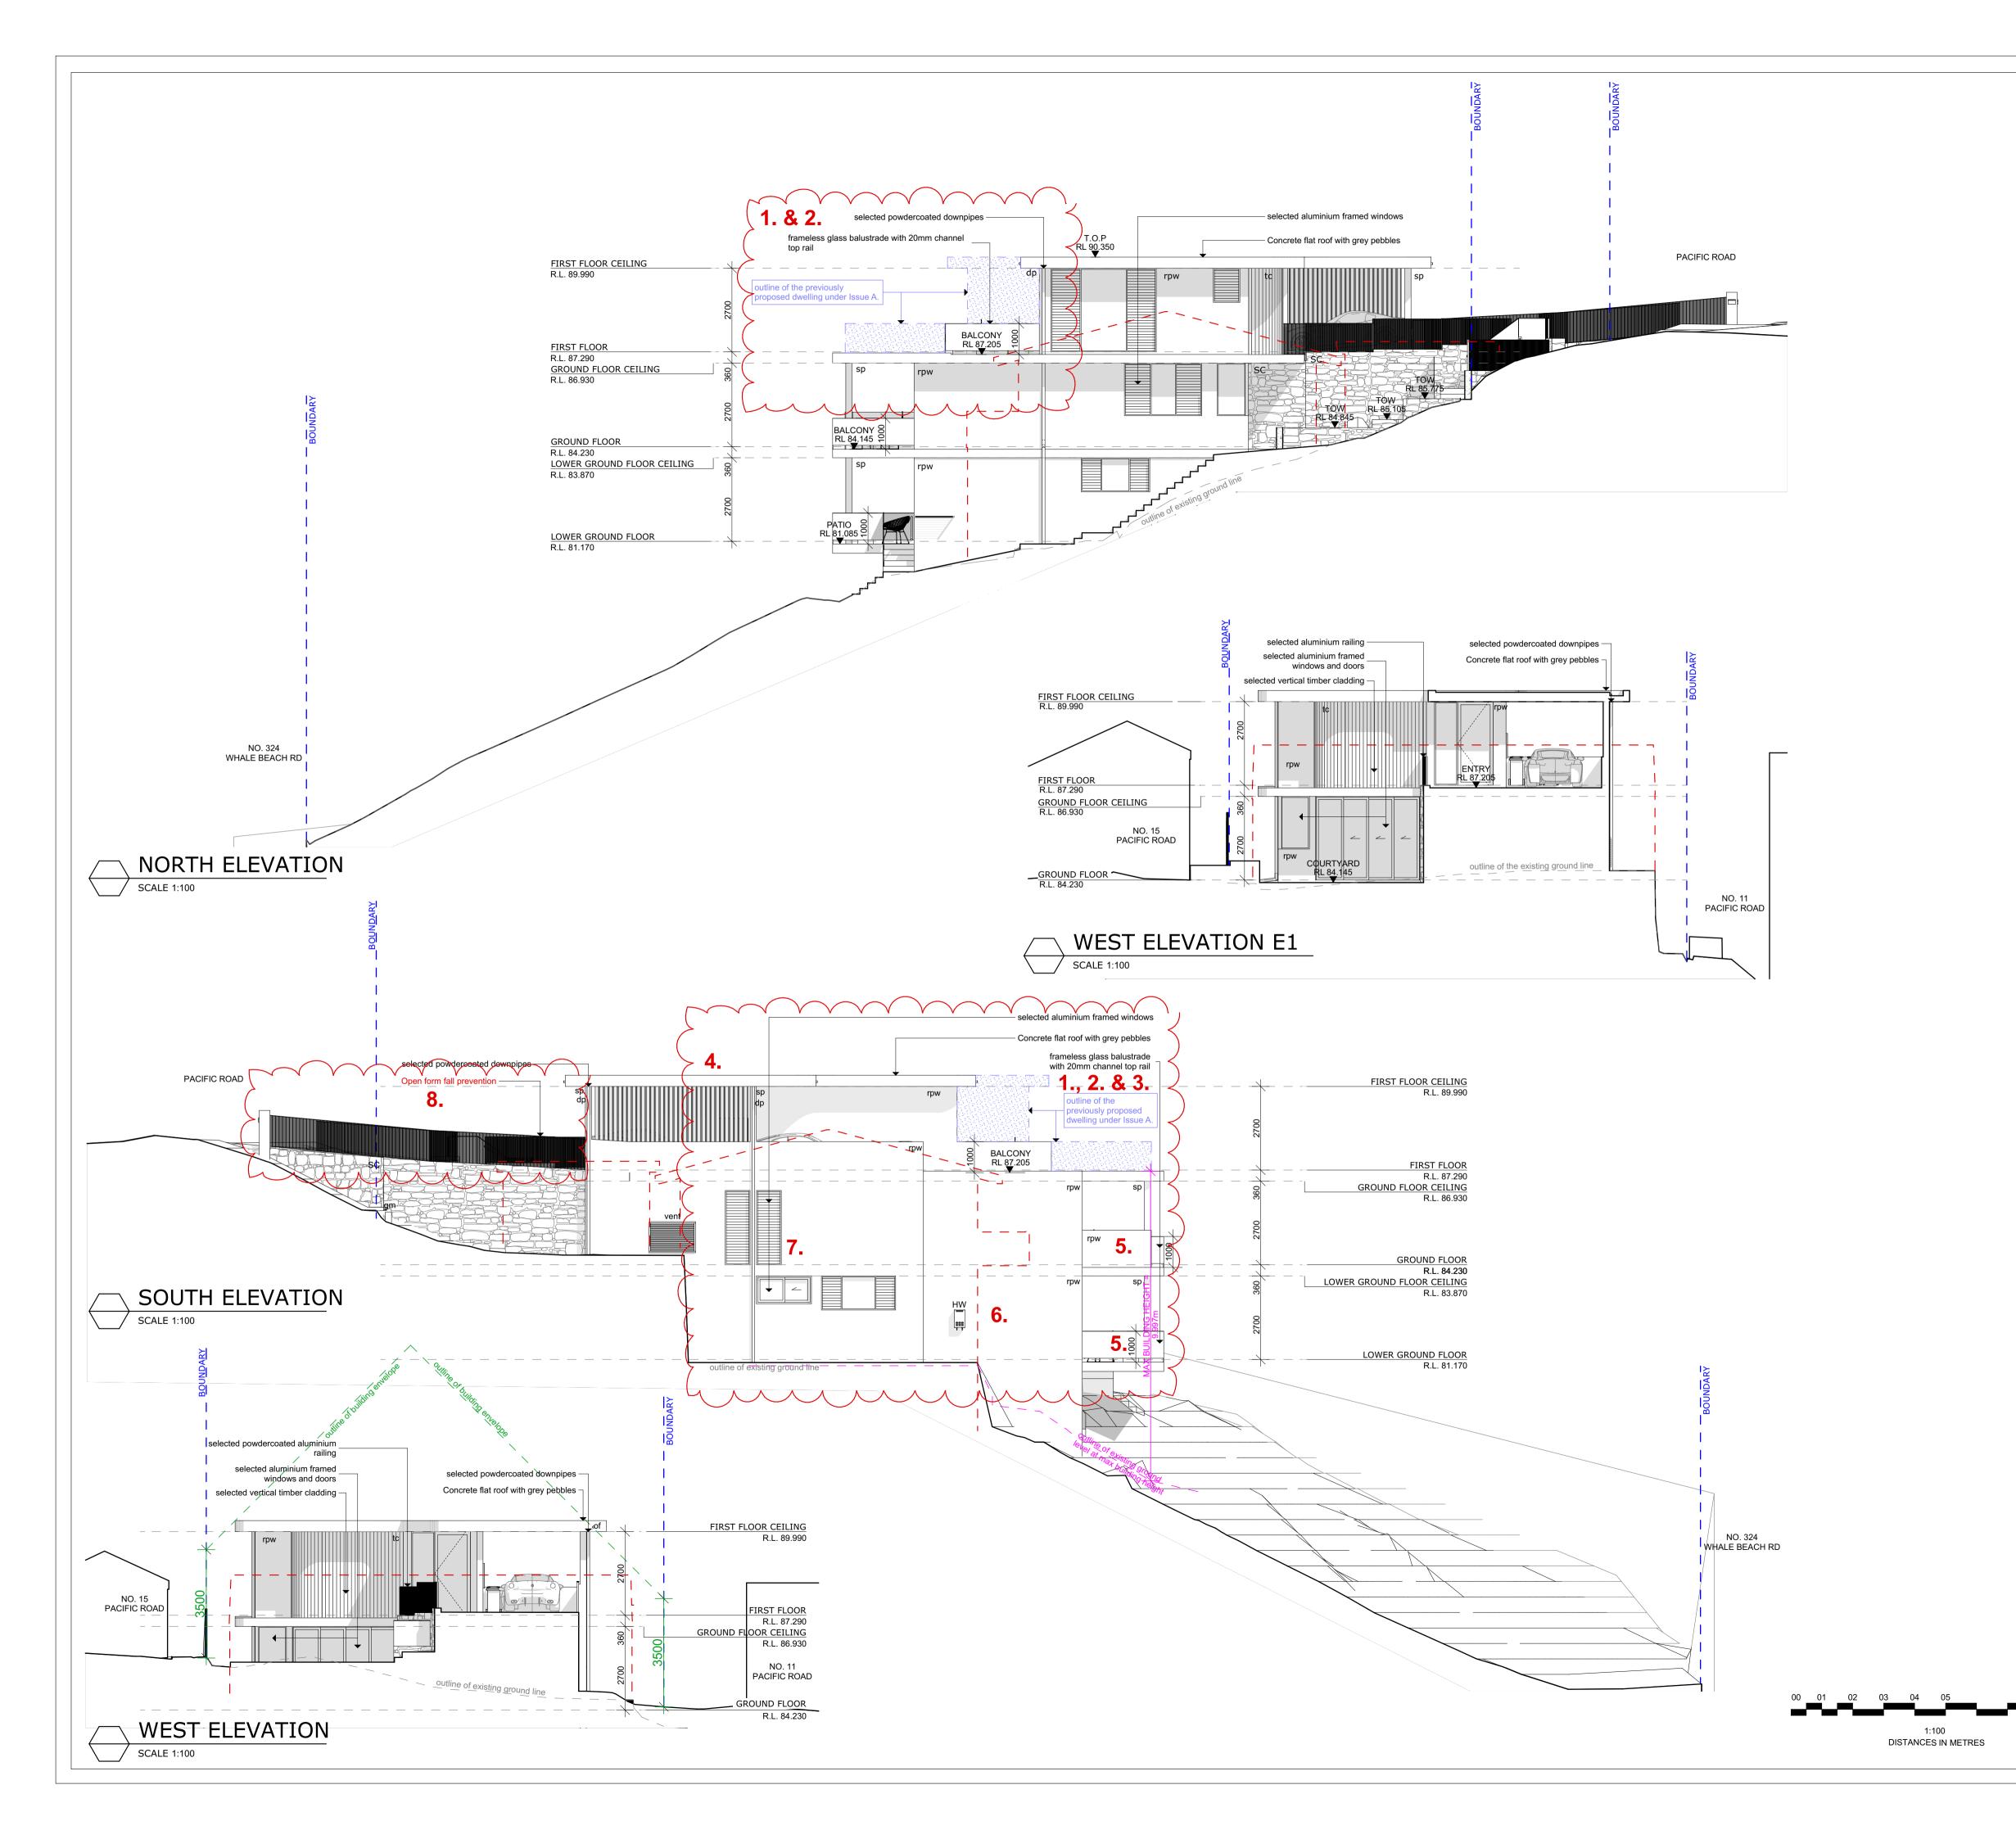

Yellow dashed outline shows the previously proposed dwelling under ISSUE A

**Red** dashed outline shows the amended dwelling under ISSUE B

| LEGE                                                        | existing tree to be removed<br>existing tree to be retained                                                                                                                       | © Jamisa A<br>These drawin<br>reproduced ir<br>Builder to refe<br>All building w<br>Australia (BC | CALE DRAWINGS. VERIFY ALL DIMENSIOn<br>Architects Pty Ltd<br>Igs are subject to copyright and may not be copin<br>any way without the express permission of Jam<br>er to DA consent conditions and DA approved du<br>orks to comply with relevant provisions of the Bit<br>A) & National Construction Code (NCC) 2019 V<br>Australian Standards.                                                                                                                                                                                                                                                                                                                                                                                                                                                                                                                                                                                                                                                               | ed, used or<br>nisa Architects Pty Ltd<br>rawings.<br>uilding Code of |
|-------------------------------------------------------------|-----------------------------------------------------------------------------------------------------------------------------------------------------------------------------------|---------------------------------------------------------------------------------------------------|----------------------------------------------------------------------------------------------------------------------------------------------------------------------------------------------------------------------------------------------------------------------------------------------------------------------------------------------------------------------------------------------------------------------------------------------------------------------------------------------------------------------------------------------------------------------------------------------------------------------------------------------------------------------------------------------------------------------------------------------------------------------------------------------------------------------------------------------------------------------------------------------------------------------------------------------------------------------------------------------------------------|-----------------------------------------------------------------------|
| ct<br>dp                                                    | proposed tree<br>ceramic tiles<br>downpipe                                                                                                                                        | REVISION<br>A                                                                                     | DESCRIPTION<br>DEVELOPMENT APPLICATION                                                                                                                                                                                                                                                                                                                                                                                                                                                                                                                                                                                                                                                                                                                                                                                                                                                                                                                                                                         | DATE<br>09/2020                                                       |
| do<br>rwt<br>of<br>oshr<br>gm<br>x21.10<br>T.O.W.<br>T.O.P. | drainage outlet<br>rain water tank<br>overflow<br>outdoor shower<br>gas meter<br>existing RL's<br>outline of existing buildings to be demolished<br>top of wall<br>top of parapet | В                                                                                                 | <ul> <li>DA AMENDMENTS <ol> <li>First floor plan reconfigured with the rear first floor setback increased by 2.365m to ensure compliance with the maximum 10m Building Height limit.</li> <li>The width of the first floor balcony has been reduced and the storage area at the rear of the carport has been deleted.</li> <li>The non trafficable portion of the first floor balcony has been removed to comply with the maximum 10m Building Height limit.</li> <li>The carport roof over the proposed driveway has been reduced in length by 4.505m to comply with the maximum 10m Building Height limit.</li> <li>The southern portion of the ground floor and lower ground floor balconies shown hatched on plan have been removed.</li> <li>The rumpus on the lower ground floor has been setback a further 600mm from the southern side boundary.</li> <li>The southern external wall of the WC and Butlers Pantry on the ground floor have been replaced with an open form fence.</li> </ol></li></ul> | 03/2021                                                               |

LEGEND

- of overflow
- dp downpipe tc timber cladding
- T.O.P top of parapet
- rpw rendered & painted masonry wall
- hw hot water system
- em elec. meter gm gas meter
- outline of existing buildings to be demolished
- SC stone cladding

### ELEVATIONS