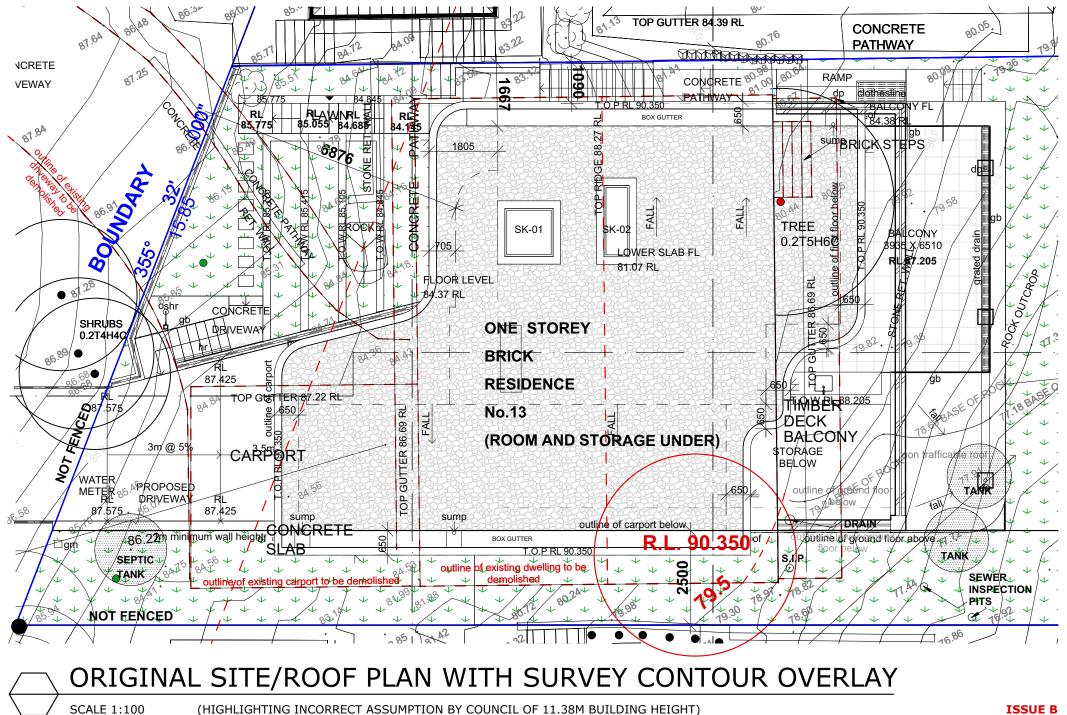

## SITE ROOF PLAN

Yellow dashed outline shows the previously proposed dwelling under ISSUE A

**Red** dashed outline shows the amended dwelling under ISSUE B

| LEGE                                                        | existing tree to be removed<br>existing tree to be retained                                                                                                                       | © Jamisa A<br>These drawin<br>reproduced ir<br>Builder to refe<br>All building w<br>Australia (BC | CALE DRAWINGS. VERIFY ALL DIMENSIOn<br>Architects Pty Ltd<br>Igs are subject to copyright and may not be copin<br>any way without the express permission of Jam<br>er to DA consent conditions and DA approved du<br>orks to comply with relevant provisions of the Bit<br>A) & National Construction Code (NCC) 2019 V<br>Australian Standards.                                                                                                                                                                                                                                                                                                                                                                                                                                                                                                                                                                                                                                                               | ed, used or<br>nisa Architects Pty Ltd<br>rawings.<br>uilding Code of |
|-------------------------------------------------------------|-----------------------------------------------------------------------------------------------------------------------------------------------------------------------------------|---------------------------------------------------------------------------------------------------|----------------------------------------------------------------------------------------------------------------------------------------------------------------------------------------------------------------------------------------------------------------------------------------------------------------------------------------------------------------------------------------------------------------------------------------------------------------------------------------------------------------------------------------------------------------------------------------------------------------------------------------------------------------------------------------------------------------------------------------------------------------------------------------------------------------------------------------------------------------------------------------------------------------------------------------------------------------------------------------------------------------|-----------------------------------------------------------------------|
| ct<br>dp                                                    | proposed tree<br>ceramic tiles<br>downpipe                                                                                                                                        | REVISION<br>A                                                                                     | DESCRIPTION<br>DEVELOPMENT APPLICATION                                                                                                                                                                                                                                                                                                                                                                                                                                                                                                                                                                                                                                                                                                                                                                                                                                                                                                                                                                         | DATE<br>09/2020                                                       |
| do<br>rwt<br>of<br>oshr<br>gm<br>x21.10<br>T.O.W.<br>T.O.P. | drainage outlet<br>rain water tank<br>overflow<br>outdoor shower<br>gas meter<br>existing RL's<br>outline of existing buildings to be demolished<br>top of wall<br>top of parapet | В                                                                                                 | <ul> <li>DA AMENDMENTS <ol> <li>First floor plan reconfigured with the rear first floor setback increased by 2.365m to ensure compliance with the maximum 10m Building Height limit.</li> <li>The width of the first floor balcony has been reduced and the storage area at the rear of the carport has been deleted.</li> <li>The non trafficable portion of the first floor balcony has been removed to comply with the maximum 10m Building Height limit.</li> <li>The carport roof over the proposed driveway has been reduced in length by 4.505m to comply with the maximum 10m Building Height limit.</li> <li>The southern portion of the ground floor and lower ground floor balconies shown hatched on plan have been removed.</li> <li>The rumpus on the lower ground floor has been setback a further 600mm from the southern side boundary.</li> <li>The southern external wall of the WC and Butlers Pantry on the ground floor have been replaced with an open form fence.</li> </ol></li></ul> | 03/2021                                                               |