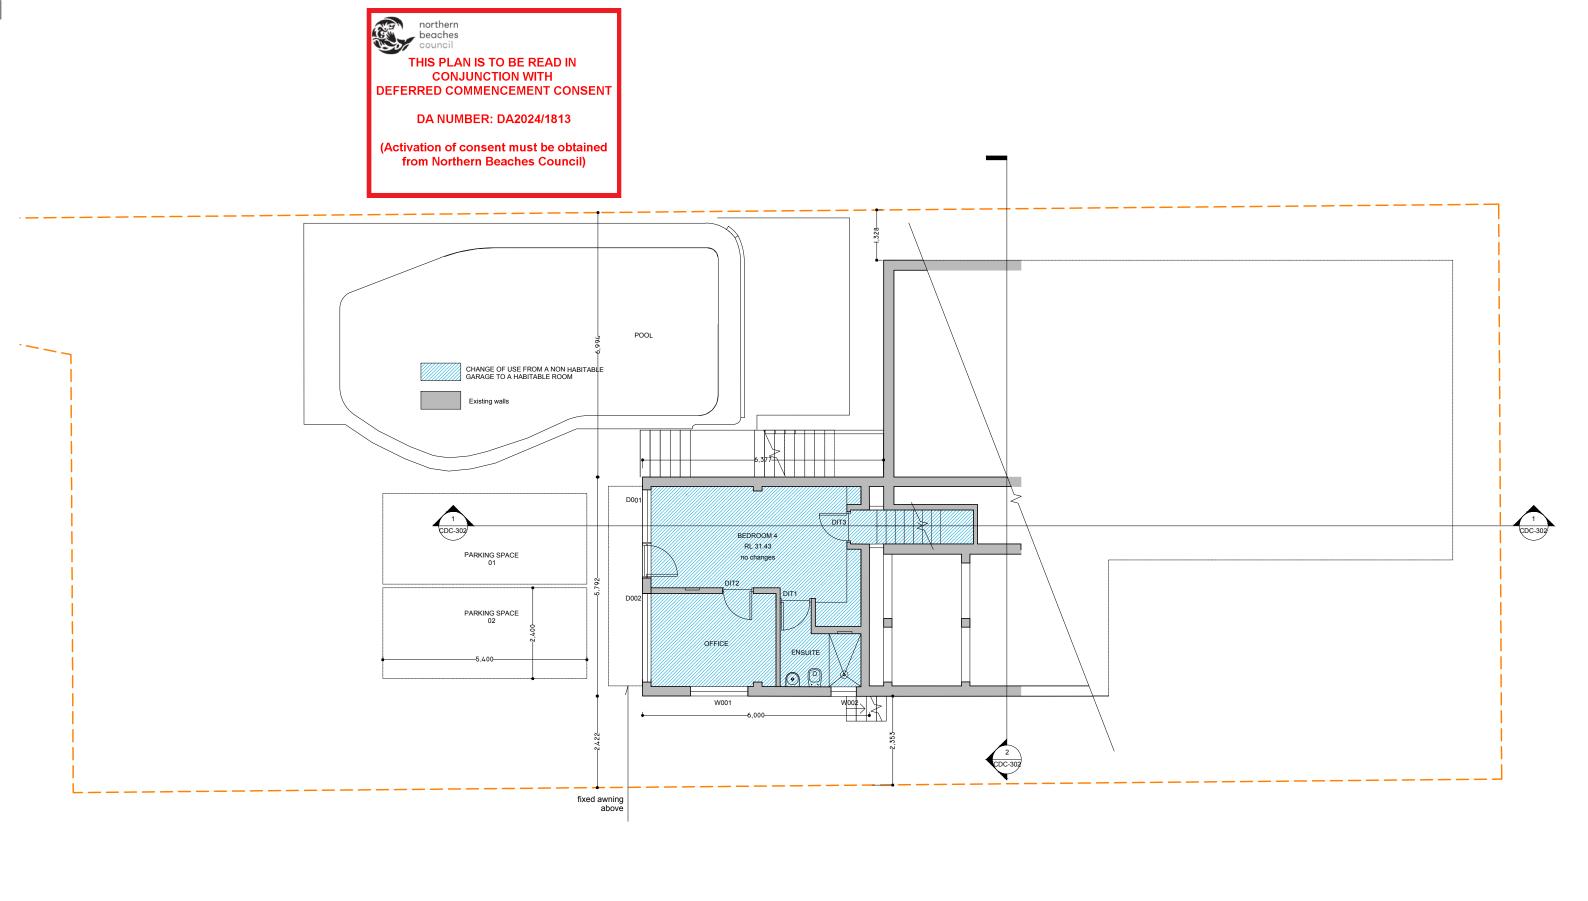

A: 41 Hopewell, Paddington, 2021 T: +61 459 777997

23 A VALLEY ROAD BALGOWLAH 2093

TOMAS Y VANESSA GIBBS

FOR DEVELOPMENT APPLICATION ONLY NOT FOR CONSTRUCTION

LOWER GROUND FLOOR

GC

19-004 CDC - 202 F

1:100 05/07/2020 GC

PLAN

PROJECT NO

|  | KE V | DESCRIPTION    | DATE       | ISSUED | CUECKED |
|--|------|----------------|------------|--------|---------|
|  | Е    | ISSUE FOR DA   | 02/12/2024 | FC     | GC      |
|  | F    | PARKING SPACES | 02/04/2025 | FC     | GC      |
|  |      |                |            |        |         |
|  |      |                |            |        |         |
|  |      |                |            |        |         |
|  |      |                |            |        |         |
|  |      |                |            |        |         |
|  |      |                |            |        |         |
|  |      |                |            |        |         |
|  |      |                |            |        |         |