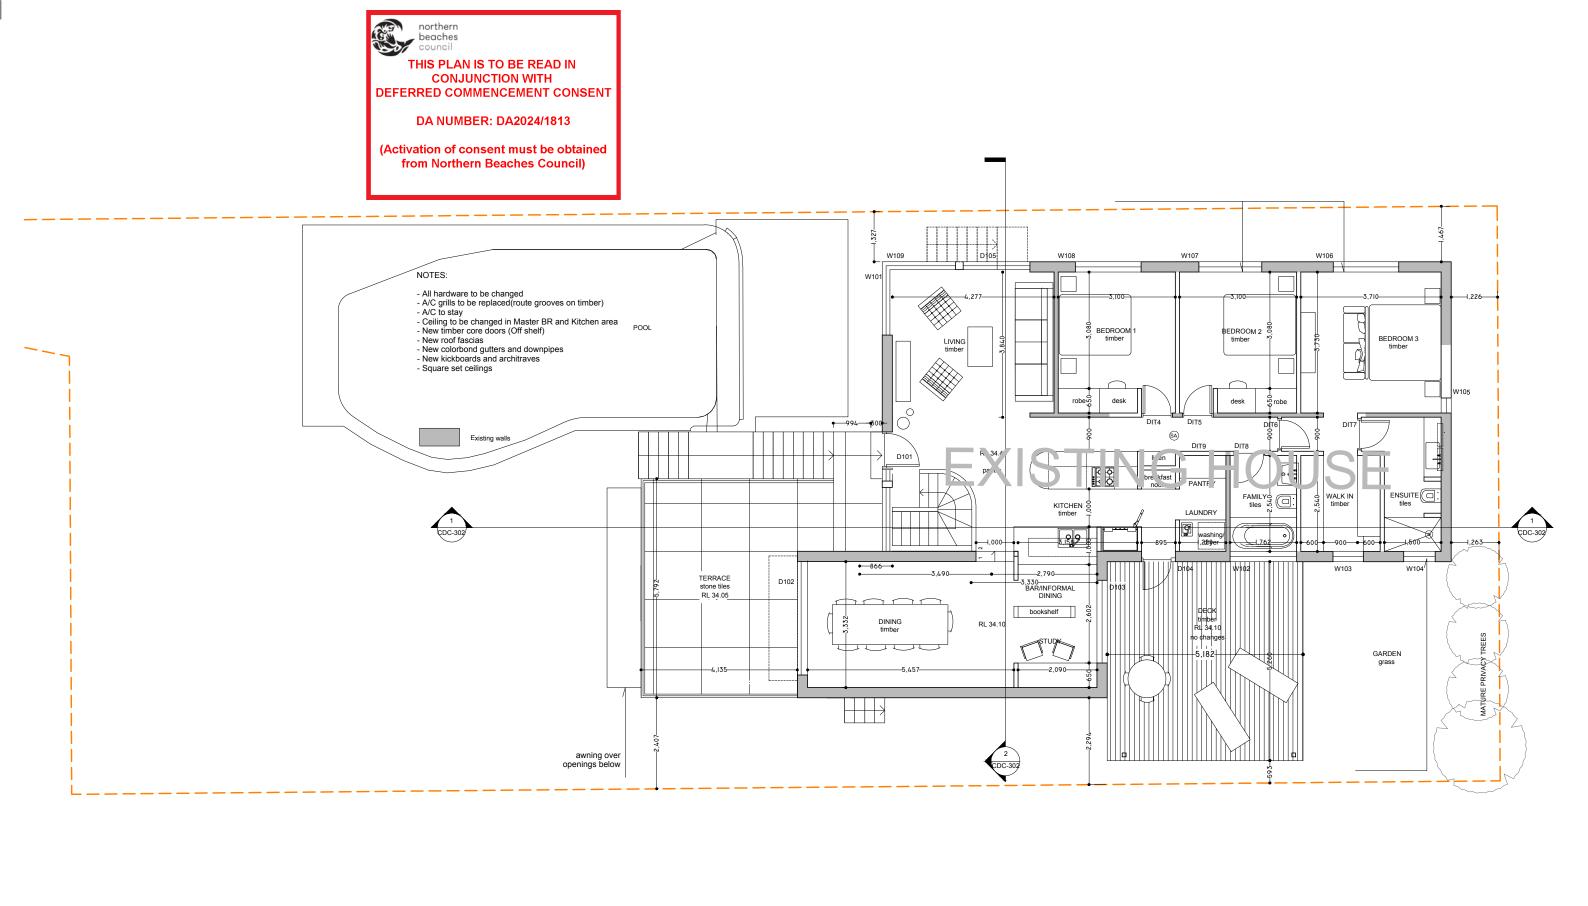

**GROUND FLOOR PLAN** 

1:100 05/07/2020 GC

GC

19-004 DA - 203

| KLV | DESCRIPTION  | DAIL           | ISSULD | CHILCKLD |
|-----|--------------|----------------|--------|----------|
| Е   | ISSUE FOR DA | 02/12/2024     | FC     | GC       |
|     |              |                |        |          |
|     |              |                |        |          |
|     |              |                |        |          |
|     |              |                |        |          |
|     |              |                |        |          |
|     |              |                |        |          |
|     |              |                |        |          |
|     |              |                |        |          |
|     |              | E ISSUE FOR DA |        |          |