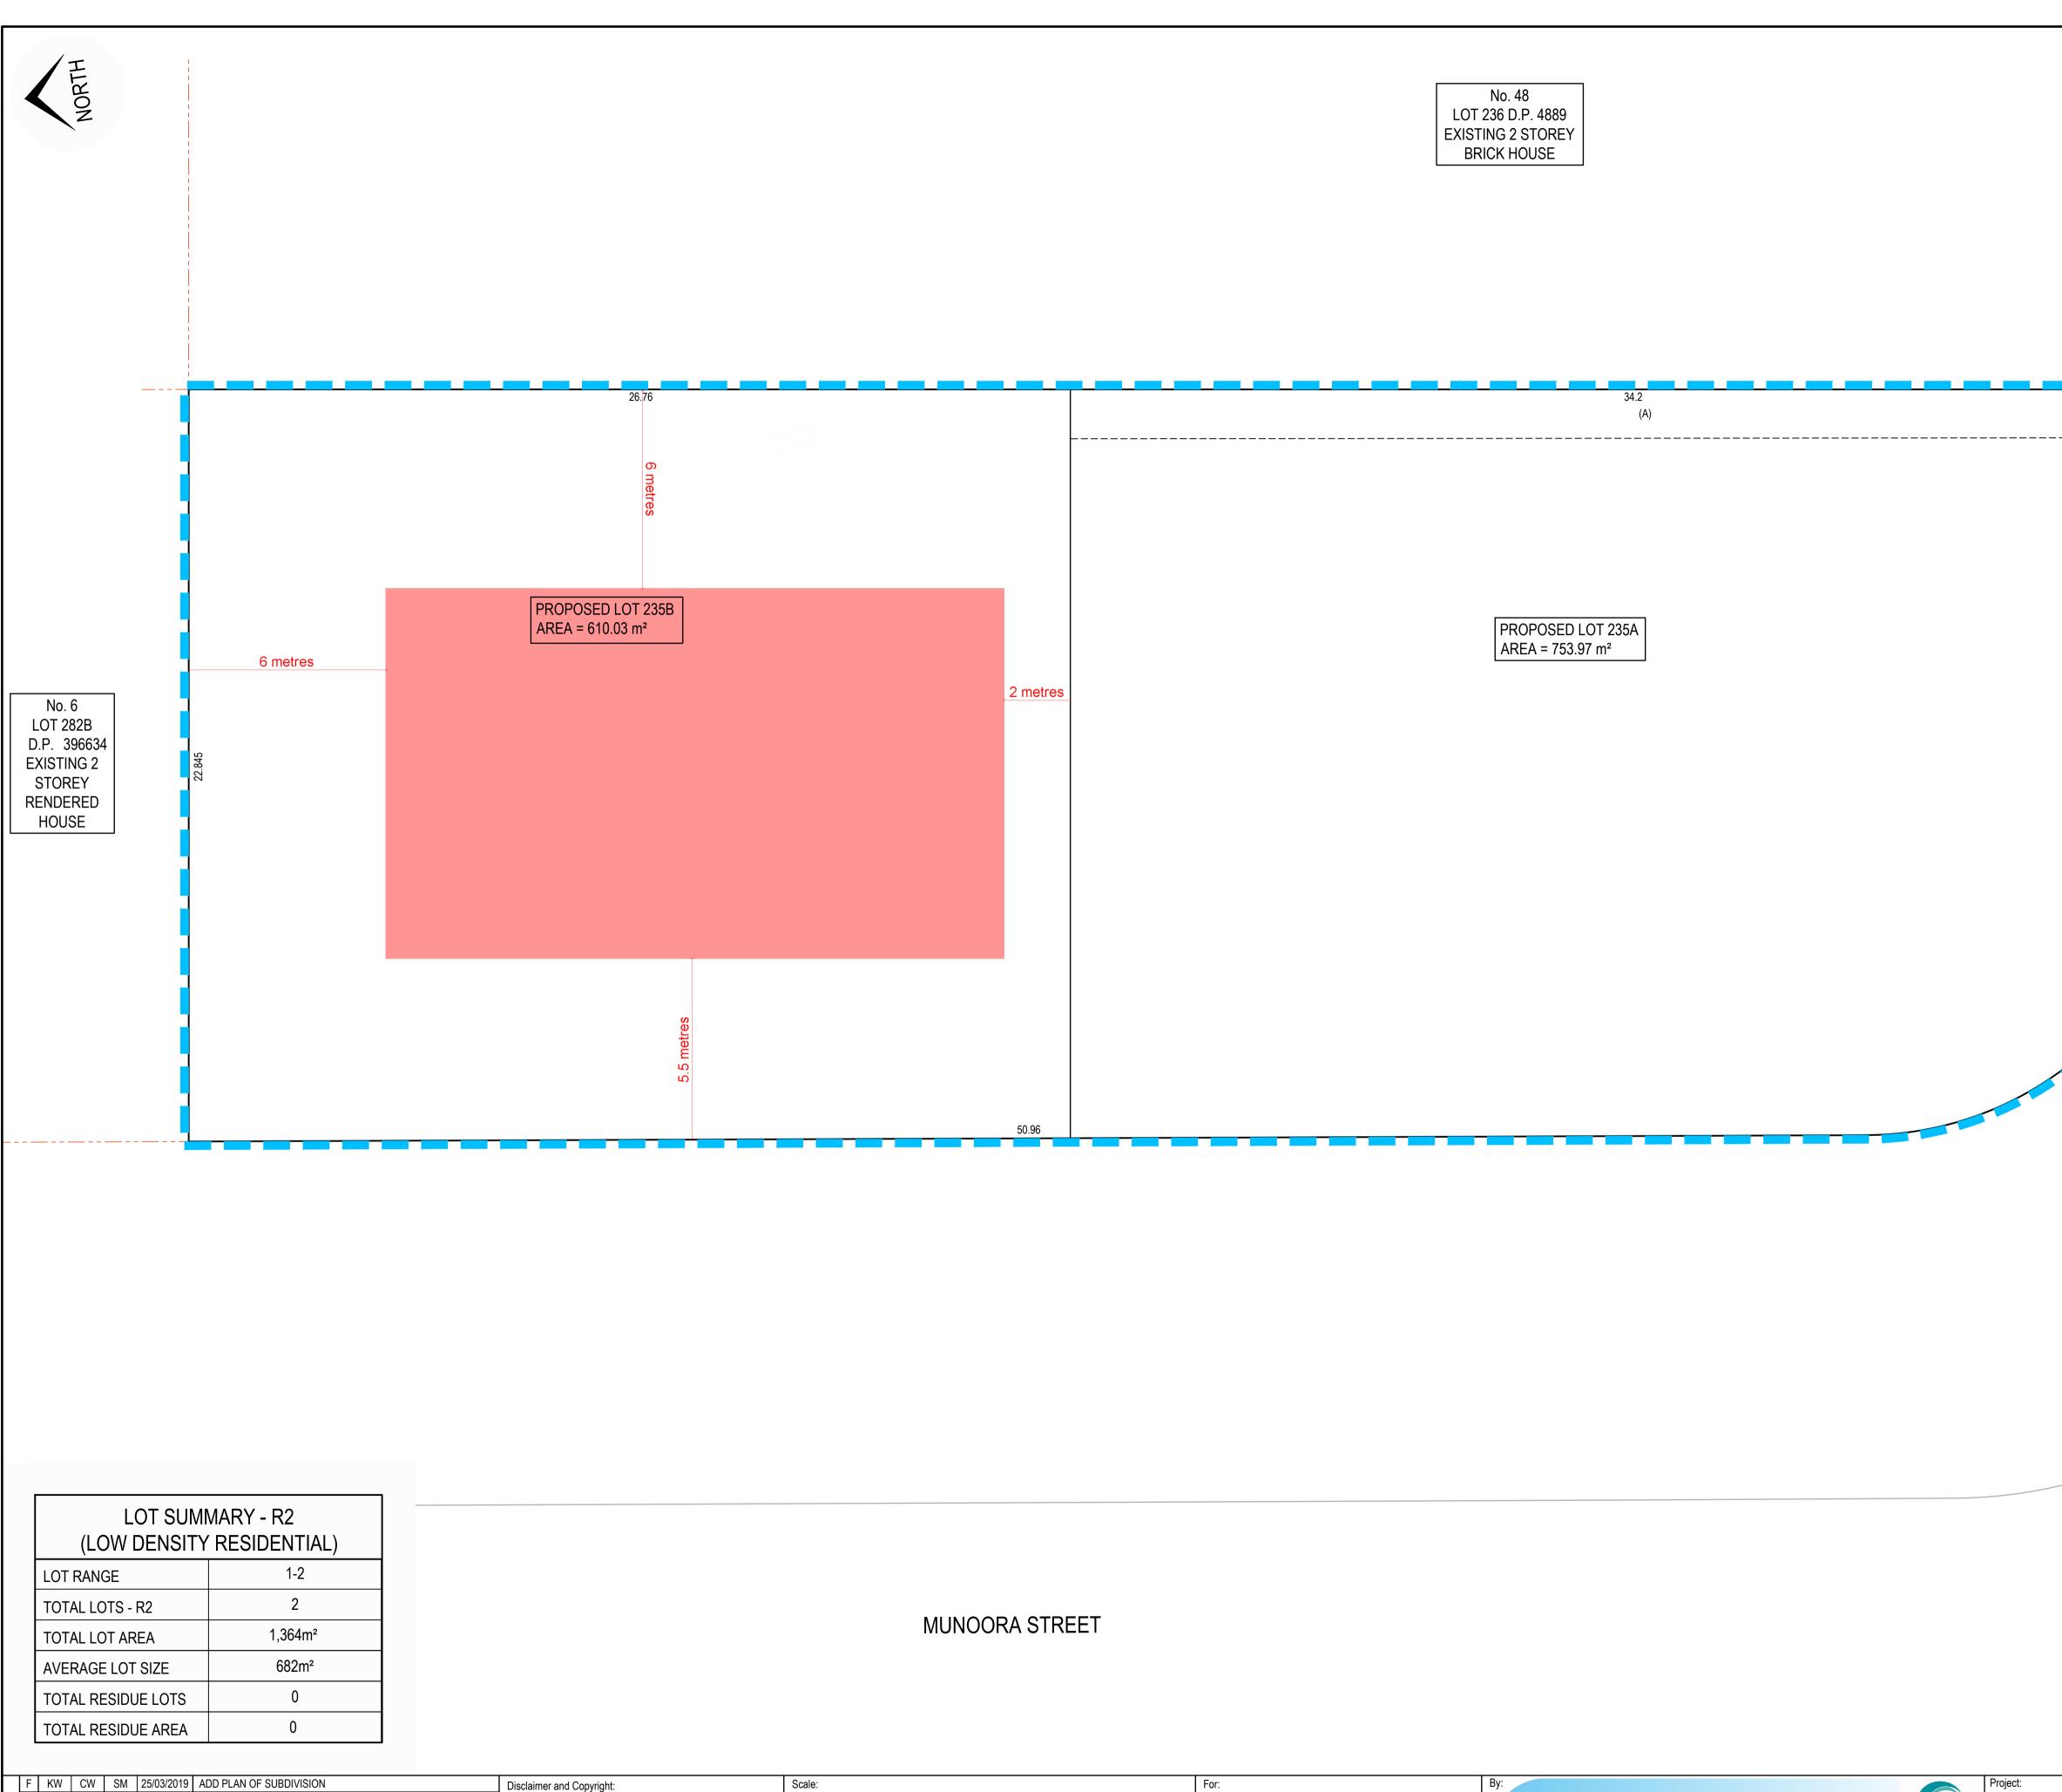

|          |                    |                |        |       |            |                                    | _                                  |  |  |
|----------|--------------------|----------------|--------|-------|------------|------------------------------------|------------------------------------|--|--|
|          |                    | TOTAL LOT AREA |        |       |            |                                    | 1,364m²                            |  |  |
|          | AVERAGE LOT SIZE   |                |        |       |            |                                    | 682m²                              |  |  |
|          | TOTAL RESIDUE LOTS |                |        |       |            |                                    | 0                                  |  |  |
|          | TOTAL RESIDUE AREA |                |        |       |            |                                    | 0                                  |  |  |
|          | -                  |                |        |       |            |                                    |                                    |  |  |
|          | F                  | KW             | CW     | SM    | 25/03/2019 | A                                  | ADD PLAN OF SUBDIVISION            |  |  |
| _        | Е                  | KW             | CW     | SM    | 18/03/2019 | U                                  | PDATE SITE LAYOUT                  |  |  |
| Revision | D                  | KW             | CW     | SM    | 11/01/2019 | C                                  | COUNCIL COMMENTS ADDRESSED         |  |  |
| Revi     | С                  | KW             | CW     | SM    | 27/11/2018 | IS                                 | SSUED FOR DEVELOPMENT APPLICATION  |  |  |
| <b>—</b> | В                  | KW             | CW     | SM    | 21/11/2018 | ISSUED FOR DEVELOPMENT APPLICATION |                                    |  |  |
|          | Α                  | KW             | CW     | SM    | 11/09/2018 | IS                                 | ISSUED FOR DEVELOPMENT APPLICATION |  |  |
| Fi       | rst                | KW             | CW     | SM    | 11/09/2018 |                                    |                                    |  |  |
| Issue    |                    | Drawn          | Design | Appd. | Date       | R                                  | Revision Description               |  |  |

PERMISSION OF ORION CONSULTING ENGINEERS PTY LTD

ENGINEERS PTY LTD AND MUST NOT BE REPRODUCED

CONTRACTOR PRIOR TO CONSTRUCTION.

SCALE 1:100 (A1)

| Image: State Stat |              |       |                 |
|-------------------------------------------------------------------------------------------------------------------------------------------------------------------------------------------------------------------------------------------------------------------------------------------------------------------------------------------------------------------------------------------------------------------------------------------------------------------------------------------------------------------------------------------------------------------------------------------------------------------------------------------------------------------------------------------------------------------------------------------------------------------------------------------------------------------------------------------------------------------------------------------------------------------------------------------------------------------------------------------------------------------------------------------------------------------------------------------------------------------------------------------------------------------------------------------------------------------------------------------------------------------------------------------------------------------------------------------------------------------------------------------------------------------------------------------------------------------------------------------------------------------------------------------------------------------------------------------------------------------------------------------------------------------------------------------------------------------------------------------------------------------------------------------------------------------------------------------------------------------------------------------------------------------------------------------------------------------------------------------------------------------------------------------------------------------------------------------------|--------------|-------|-----------------|
| EXISTING SURVEY<br>CADASTRAL BOUNDARIES<br>SITE EXTENTS<br>(A) DENOTES 1.5m DRAINAGE EASEMENT                                                                                                                                                                                                                                                                                                                                                                                                                                                                                                                                                                                                                                                                                                                                                                                                                                                                                                                                                                                                                                                                                                                                                                                                                                                                                                                                                                                                                                                                                                                                                                                                                                                                                                                                                                                                                                                                                                                                                                                                   |              | IFC   |                 |
| SITE EXTENTS   EASEMENTS   (A)   DENOTES 1.5m DRAINAGE EASEMENT                                                                                                                                                                                                                                                                                                                                                                                                                                                                                                                                                                                                                                                                                                                                                                                                                                                                                                                                                                                                                                                                                                                                                                                                                                                                                                                                                                                                                                                                                                                                                                                                                                                                                                                                                                                                                                                                                                                                                                                                                                 | EXISTING SUF | RVEY  |                 |
| (A) DENOTES 1.5m DRAINAGE EASEMENT                                                                                                                                                                                                                                                                                                                                                                                                                                                                                                                                                                                                                                                                                                                                                                                                                                                                                                                                                                                                                                                                                                                                                                                                                                                                                                                                                                                                                                                                                                                                                                                                                                                                                                                                                                                                                                                                                                                                                                                                                                                              |              |       |                 |
| (A) DENOTES 1.5m DRAINAGE EASEMENT                                                                                                                                                                                                                                                                                                                                                                                                                                                                                                                                                                                                                                                                                                                                                                                                                                                                                                                                                                                                                                                                                                                                                                                                                                                                                                                                                                                                                                                                                                                                                                                                                                                                                                                                                                                                                                                                                                                                                                                                                                                              |              | FASEN |                 |
|                                                                                                                                                                                                                                                                                                                                                                                                                                                                                                                                                                                                                                                                                                                                                                                                                                                                                                                                                                                                                                                                                                                                                                                                                                                                                                                                                                                                                                                                                                                                                                                                                                                                                                                                                                                                                                                                                                                                                                                                                                                                                                 | (A)          |       |                 |
|                                                                                                                                                                                                                                                                                                                                                                                                                                                                                                                                                                                                                                                                                                                                                                                                                                                                                                                                                                                                                                                                                                                                                                                                                                                                                                                                                                                                                                                                                                                                                                                                                                                                                                                                                                                                                                                                                                                                                                                                                                                                                                 |              |       | GRANDVIEW GROVE |
|                                                                                                                                                                                                                                                                                                                                                                                                                                                                                                                                                                                                                                                                                                                                                                                                                                                                                                                                                                                                                                                                                                                                                                                                                                                                                                                                                                                                                                                                                                                                                                                                                                                                                                                                                                                                                                                                                                                                                                                                                                                                                                 |              |       |                 |

## FOR DEVELOPMENT APPLICATION NOT FOR CONSTRUCTION

50 GRANDVIEW GROVE, SEAFORTH ROAD & DRAINAGE DESIGN

Title: PLAN OF SUBDIVISION (Building Footprint) Amended 24 July 2019