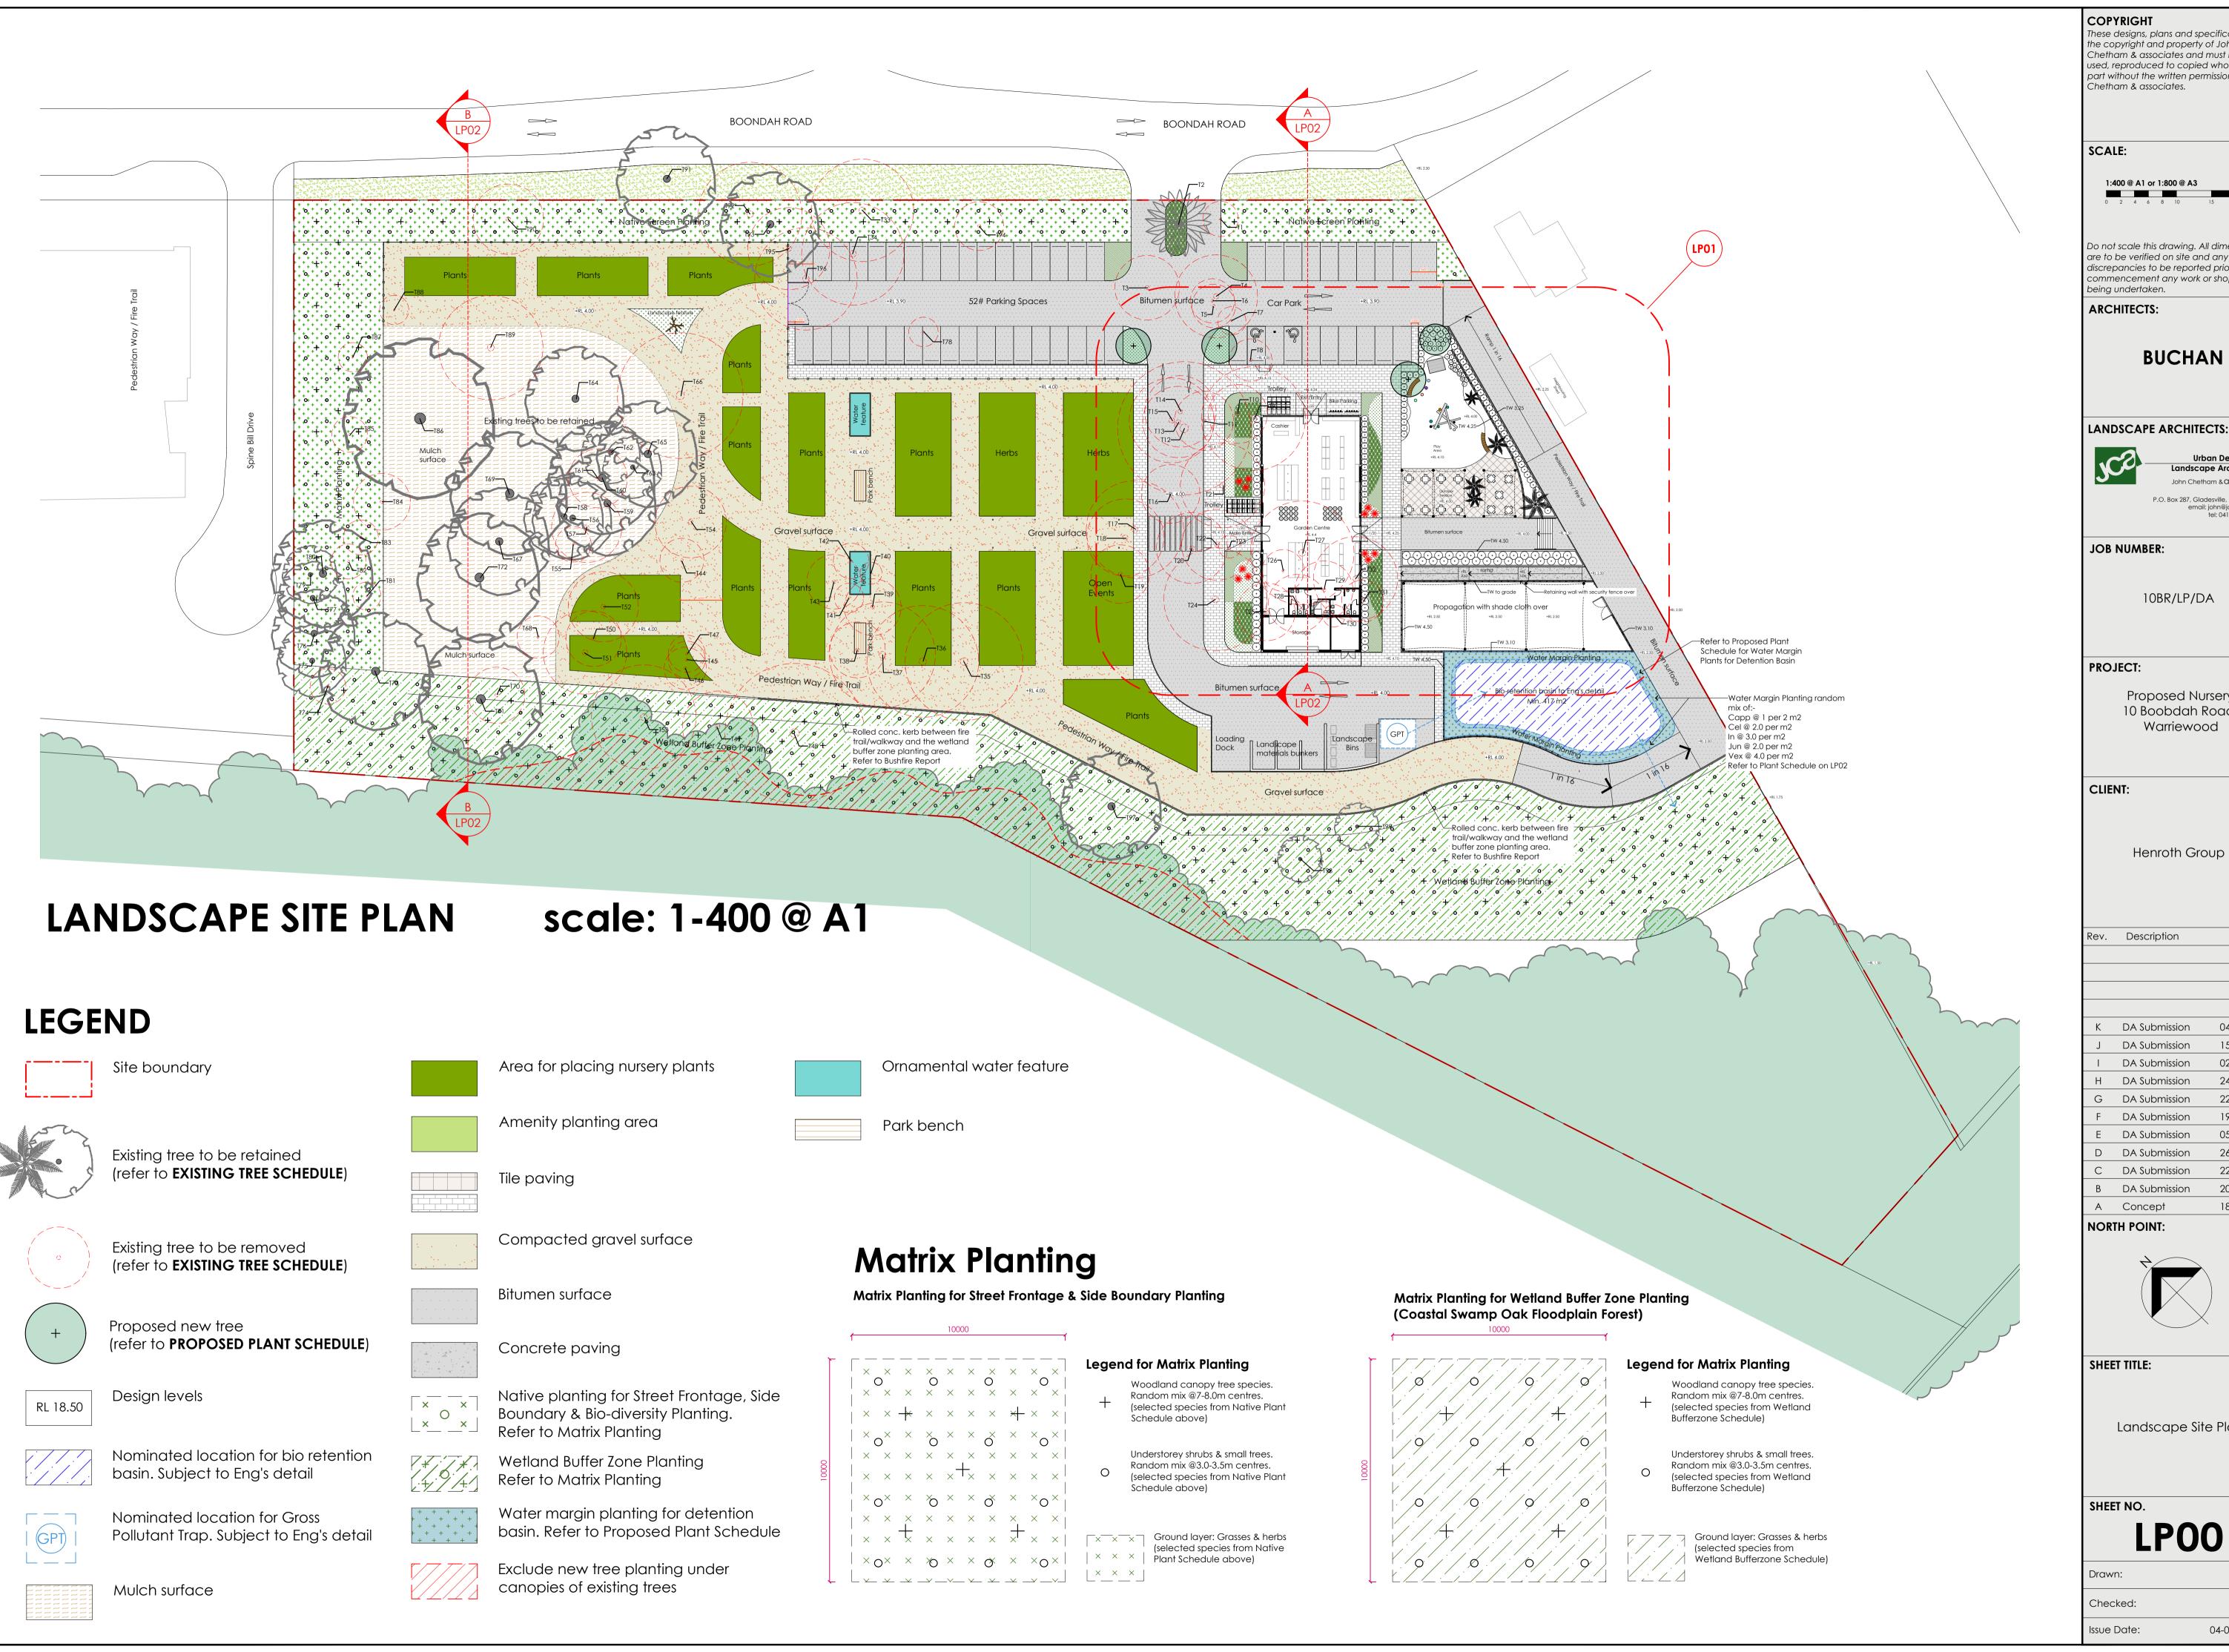

COPYRIGHT

These designs, plans and specifications the copyright and property of John Chetham & associates and must not be used, reproduced to copied wholly or in part without the written permission of John Chetham & associates.

SCALE:

Do not scale this drawing. All dimensions are to be verified on site and any discrepancies to be reported prior to commencement any work or shop drawin

ARCHITECTS:

**BUCHAN** 

P.O. Box 287, Gladesville, NSW 2111

JOB NUMBER:

10BR/LP/DA

PROJECT:

Proposed Nursery 10 Boobdah Road, Warriewood

CLIENT:

Henroth Group

ev. Description

04-06-2024 K DA Submission 15-05-2024 DA Submission 02-05-2024 DA Submission 24-04-2024

H DA Submission 22-04-2024 G DA Submission 19-04-2024 F DA Submission 05-04-2024 E DA Submission 26-03-2024 D DA Submission 22-03-2024 C DA Submission 20-03-2024 B DA Submission

A Concept **NORTH POINT:** 

18-03-2024

**SHEET TITLE:** 

Landscape Site Plan

SHEET NO. **LP00** 

Drawn: Checked: 04-06-2024 Issue Date: