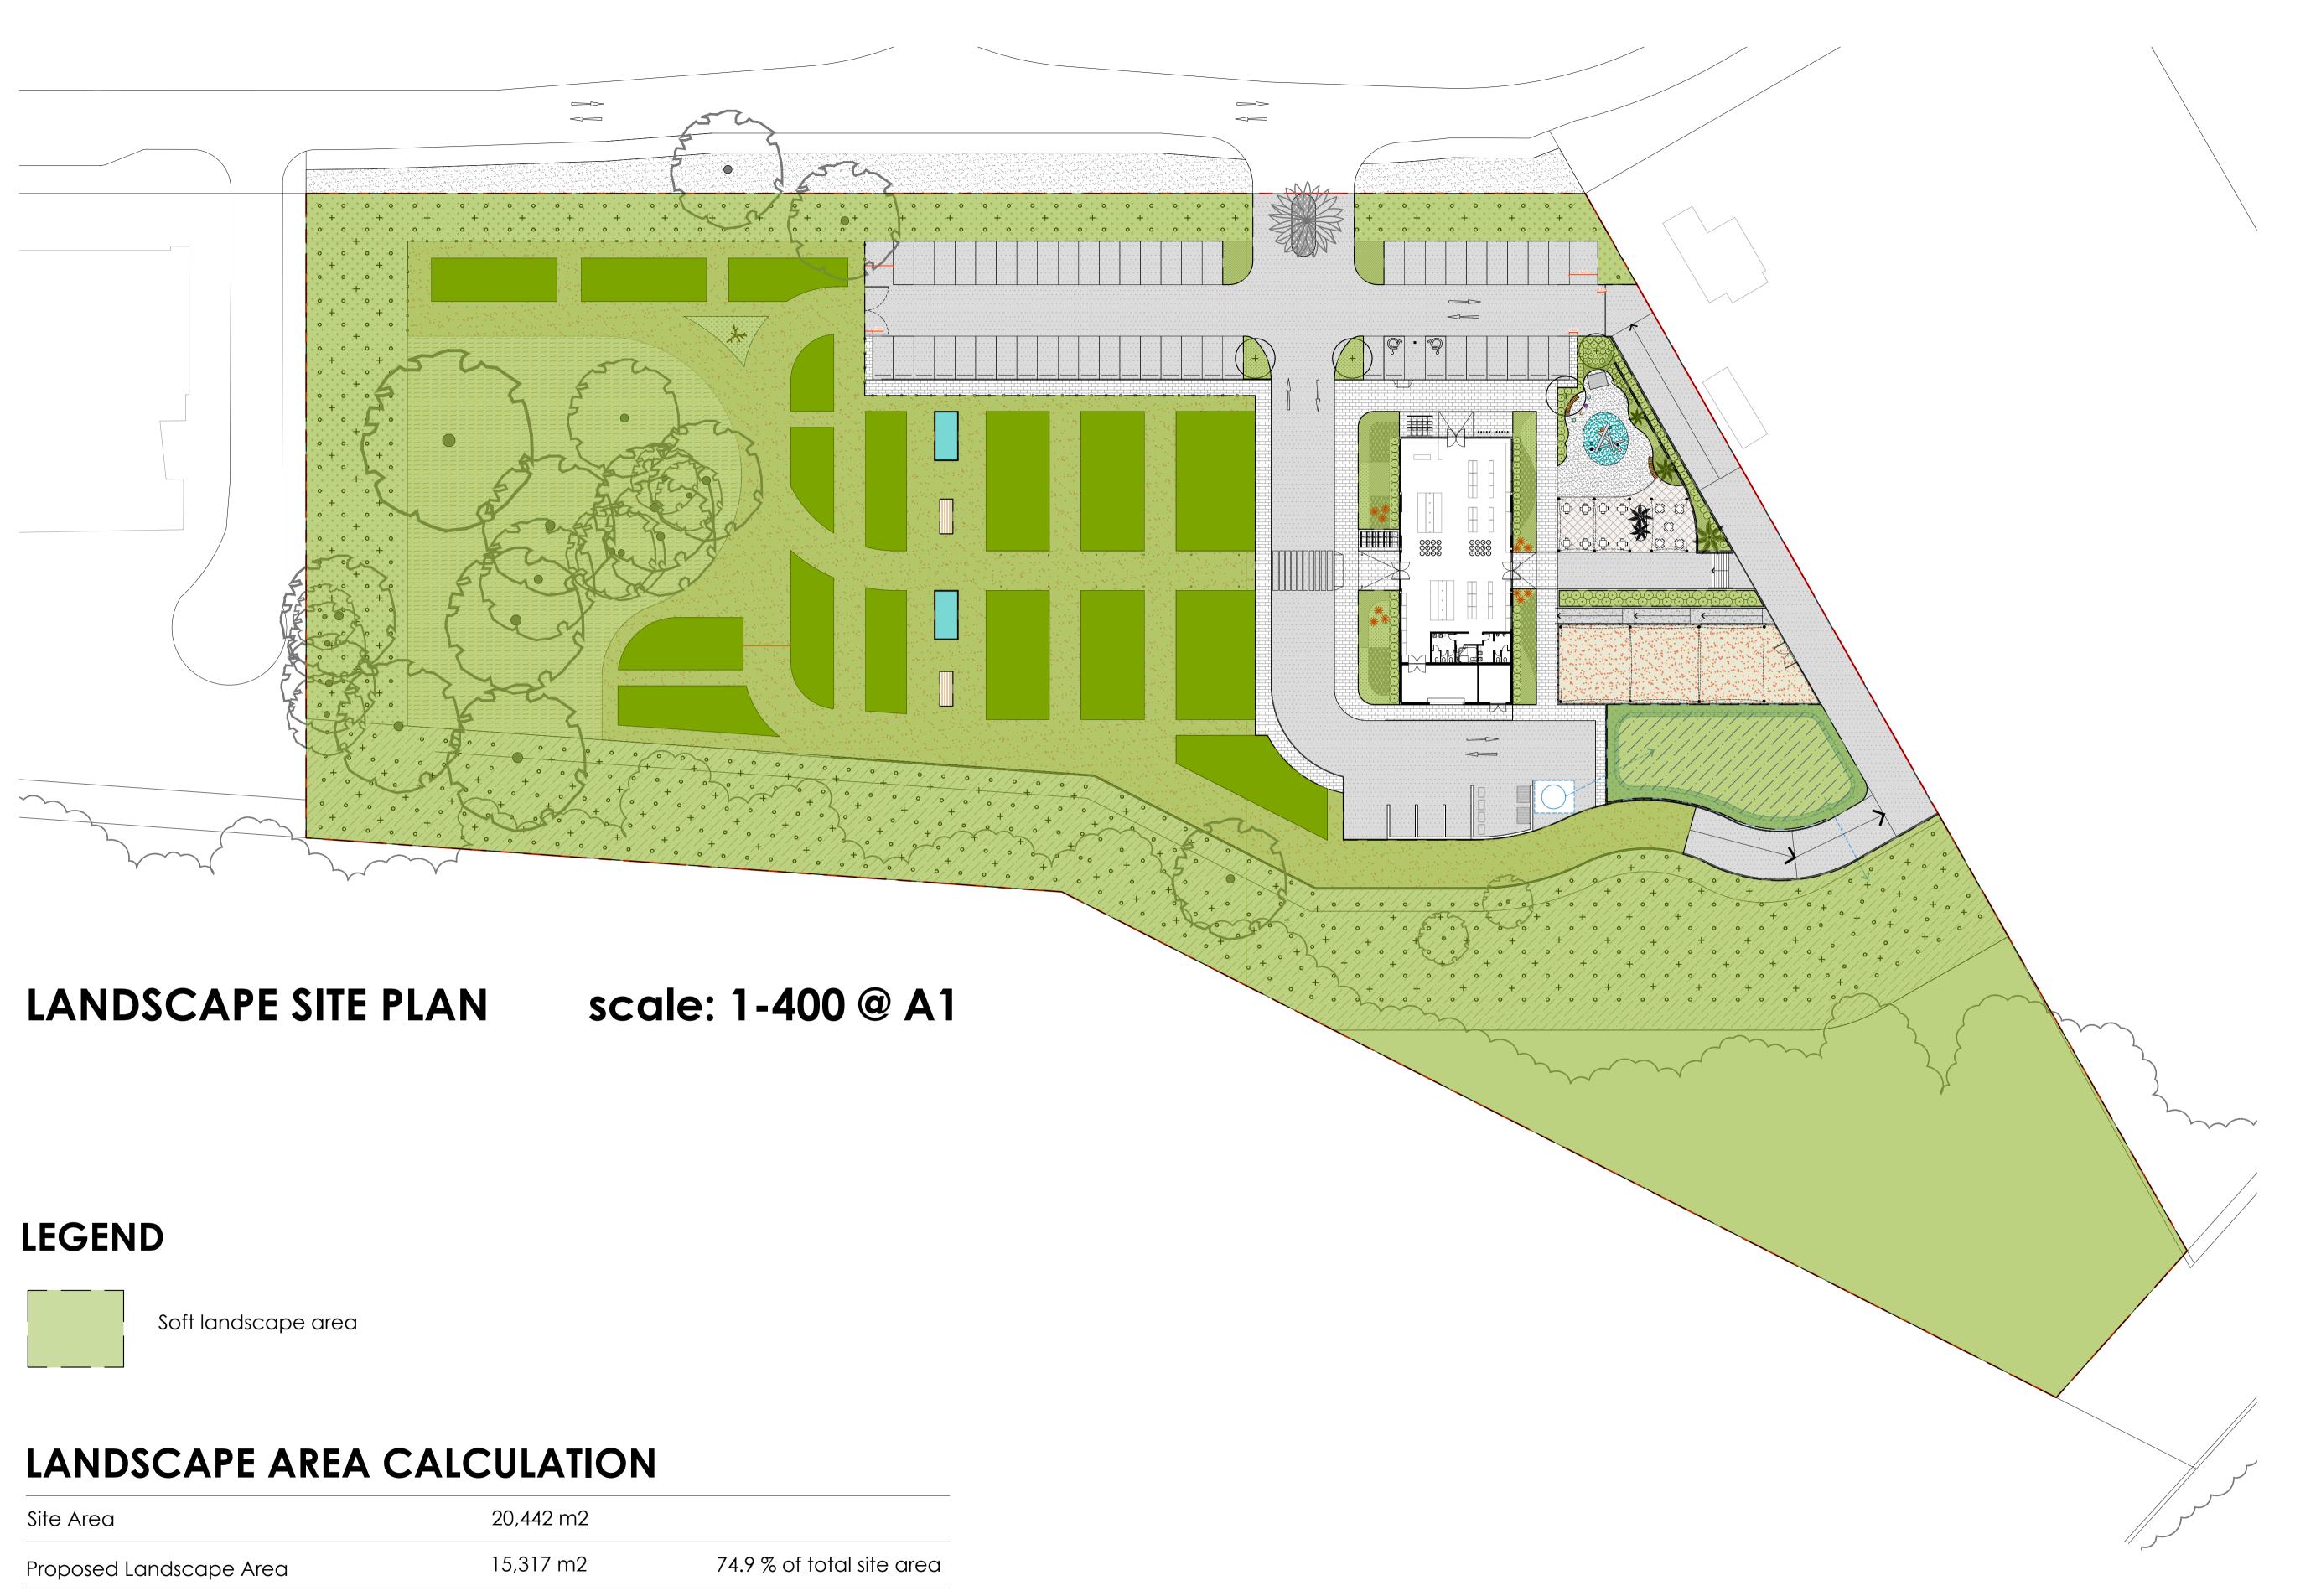

COPYRIGHT

These designs, plans and specifications the copyright and property of John Chetham & associates and must not be used, reproduced to copied wholly or in part without the written permission of John Chetham & associates.

SCALE:

Do not scale this drawing. All dimensions are to be verified on site and any discrepancies to be reported prior to commencement any work or shop drawin

ARCHITECTS:

**BUCHAN** 

P.O. Box 287, Gladesville, NSW 2111

JOB NUMBER:

10BR/LP/DA

PROJECT:

Proposed Nursery 10 Boobdah Road, Warriewood

CLIENT:

Henroth Group

ev. Description

04-06-2024 K DA Submission 15-05-2024 DA Submission 02-05-2024 DA Submission 24-04-2024

H DA Submission 22-04-2024 G DA Submission 19-04-2024 F DA Submission 05-04-2024 E DA Submission 26-03-2024 D DA Submission 22-03-2024 C DA Submission 20-03-2024 B DA Submission

A Concept **NORTH POINT:** 

18-03-2024

**SHEET TITLE:** 

Landscape Site Plan

SHEET NO. **LP00** 

Drawn: Checked: 04-06-2024 Issue Date: