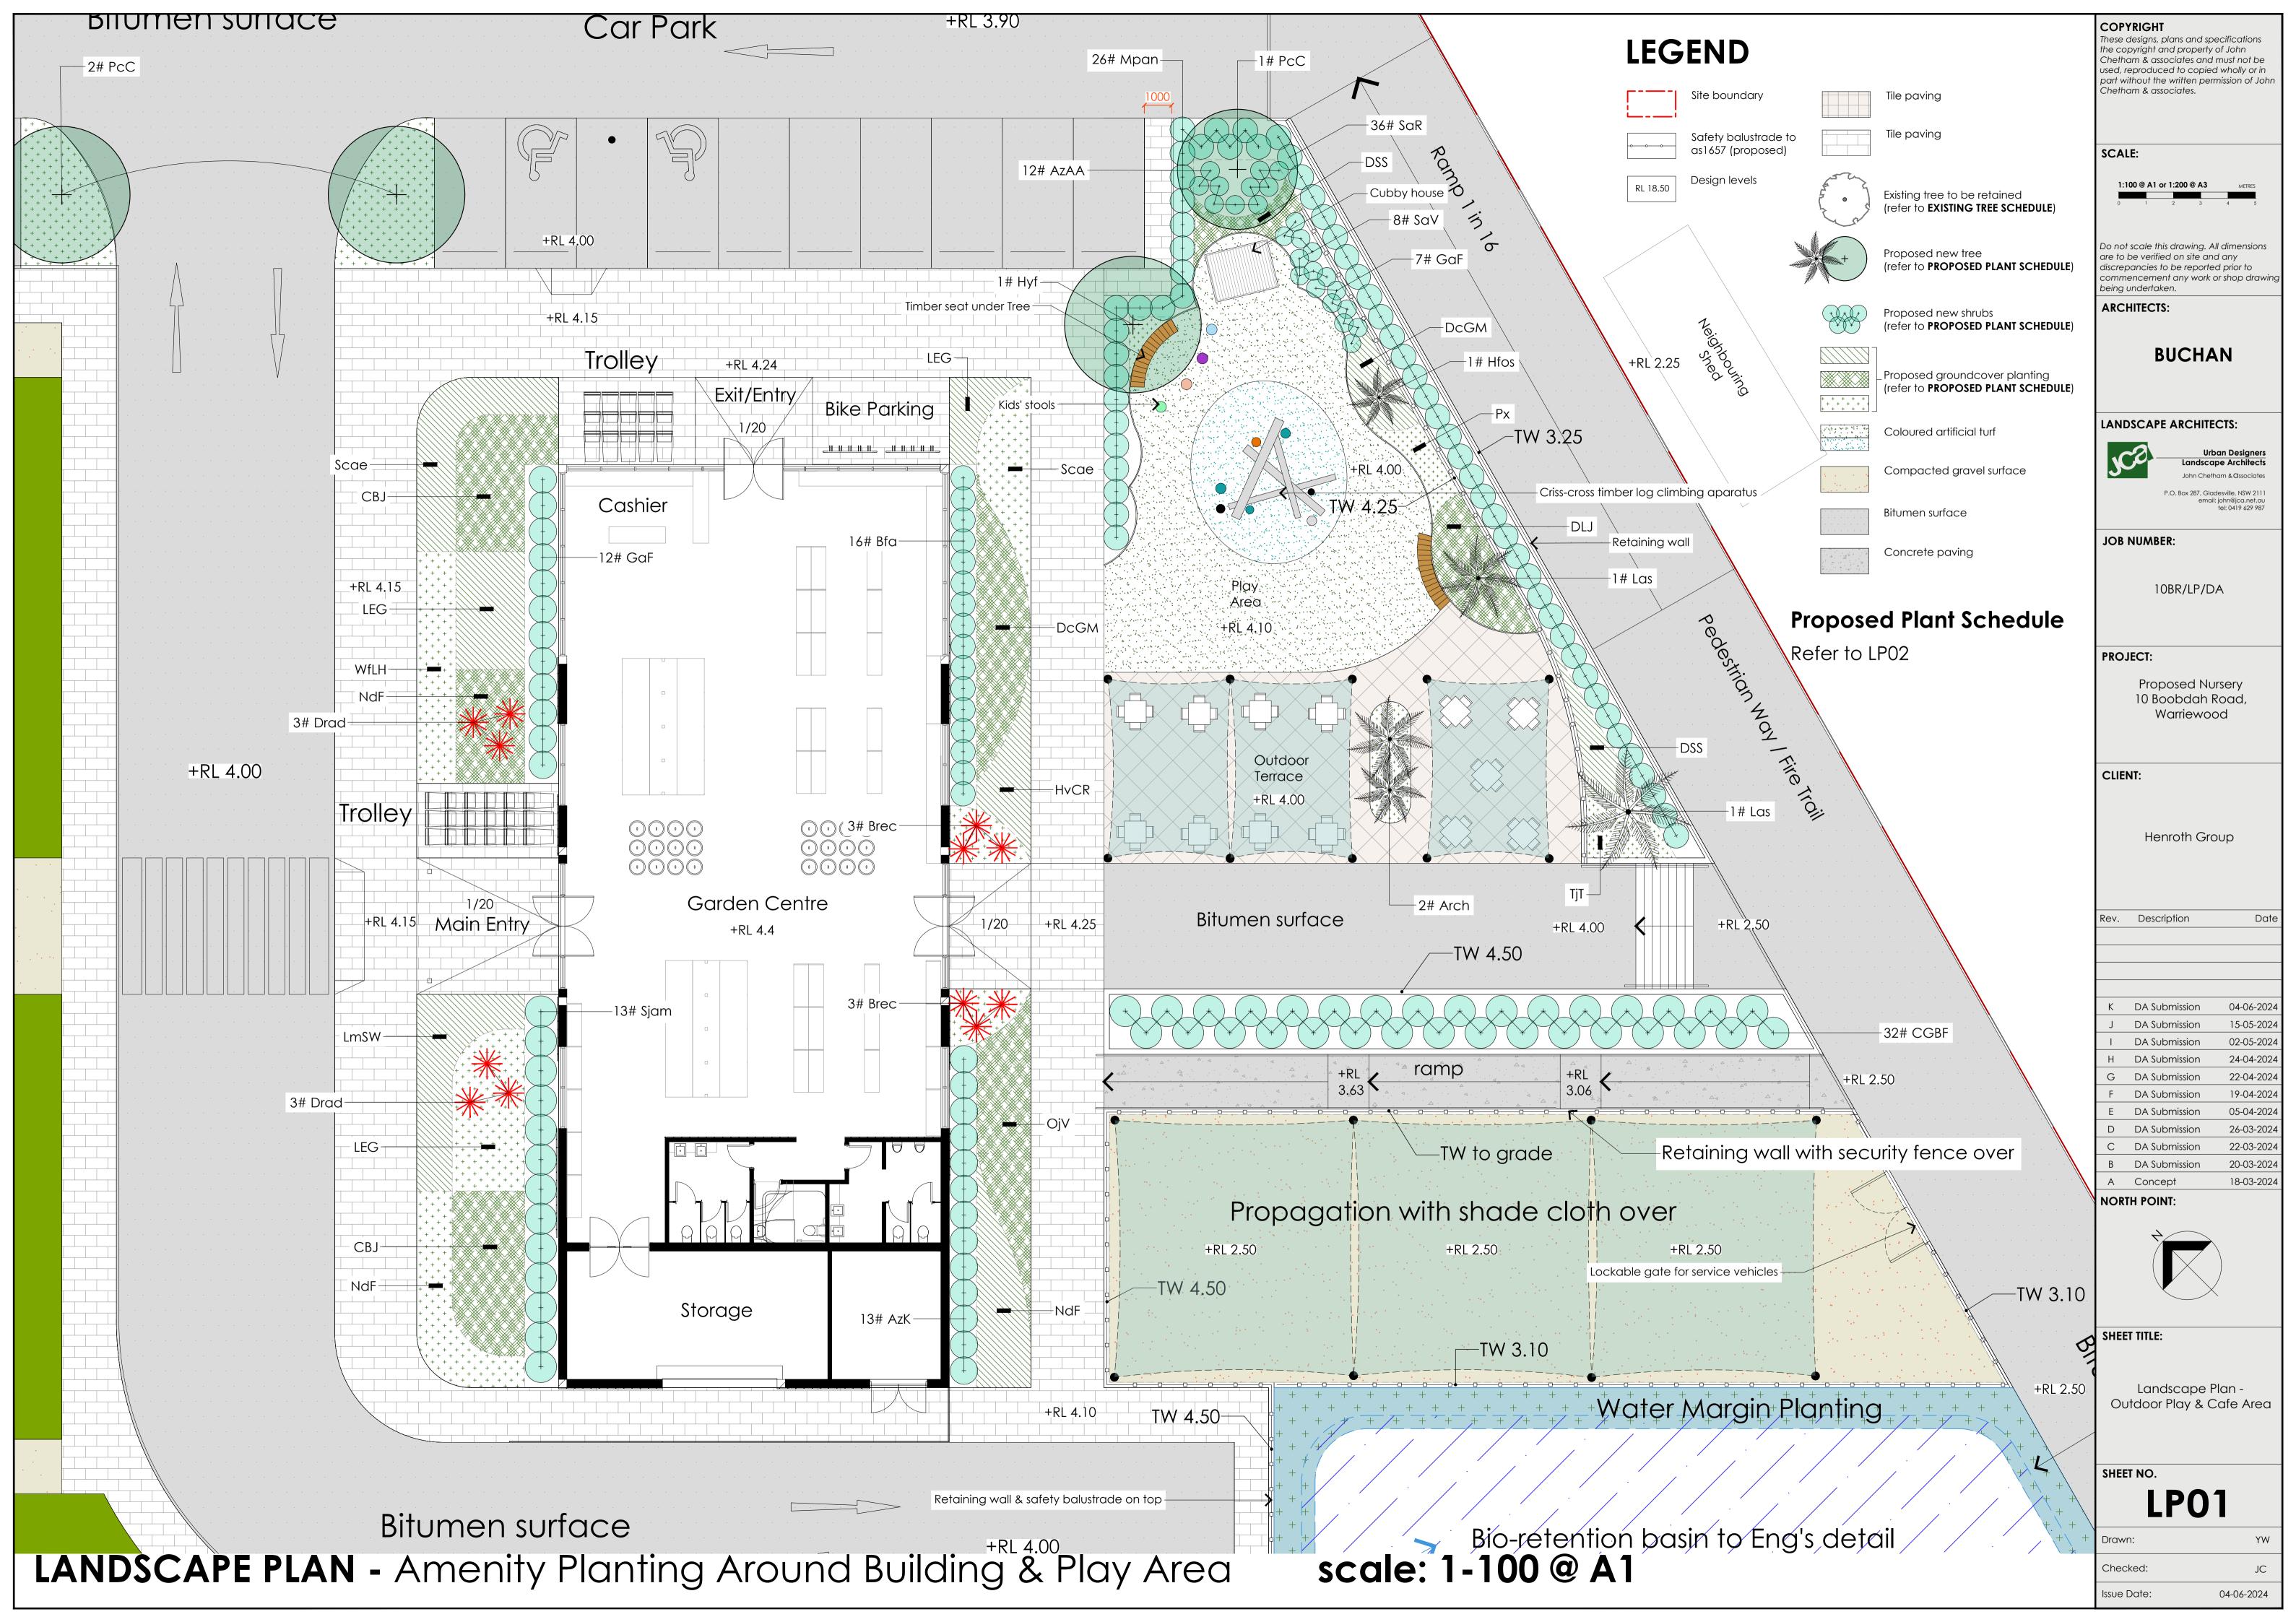

COPYRIGHT

These designs, plans and specifications the copyright and property of John Chetham & associates and must not be used, reproduced to copied wholly or in part without the written permission of John Chetham & associates.

SCALE:

Do not scale this drawing. All dimensions are to be verified on site and any discrepancies to be reported prior to commencement any work or shop drawin

ARCHITECTS:

**BUCHAN** 

P.O. Box 287, Gladesville, NSW 2111

JOB NUMBER:

10BR/LP/DA

PROJECT:

Proposed Nursery 10 Boobdah Road, Warriewood

CLIENT:

Henroth Group

ev. Description

04-06-2024 K DA Submission 15-05-2024 DA Submission 02-05-2024 DA Submission 24-04-2024

H DA Submission 22-04-2024 G DA Submission 19-04-2024 F DA Submission 05-04-2024 E DA Submission 26-03-2024 D DA Submission 22-03-2024 C DA Submission 20-03-2024 B DA Submission

A Concept **NORTH POINT:** 

18-03-2024

**SHEET TITLE:** 

Landscape Site Plan

SHEET NO. **LP00** 

Drawn: Checked: 04-06-2024 Issue Date: