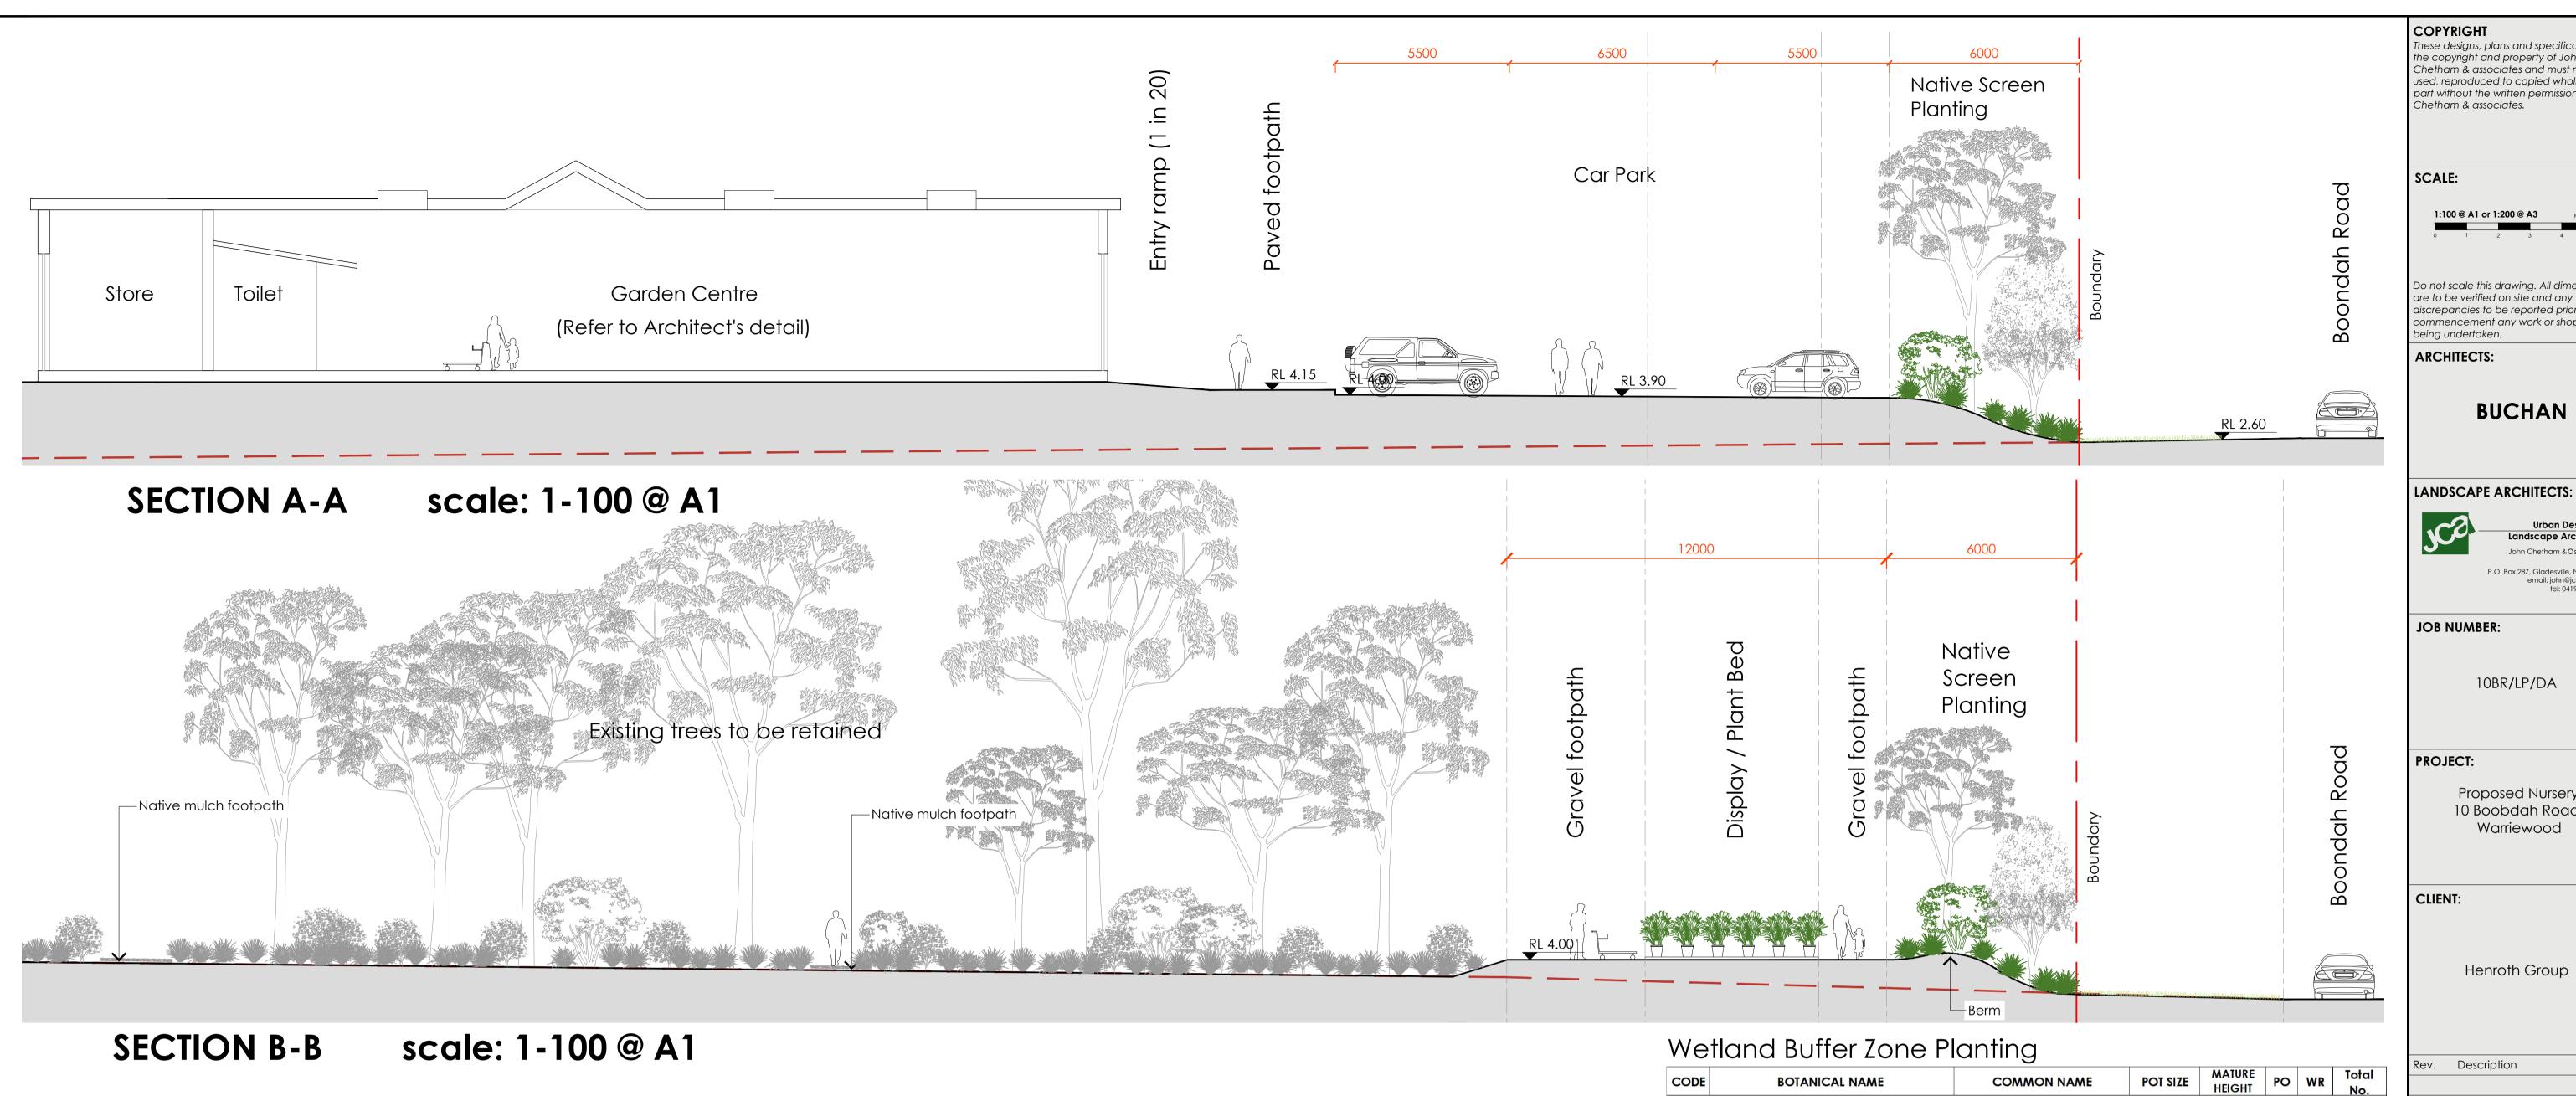

COPYRIGHT

These designs, plans and specifications the copyright and property of John Chetham & associates and must not be used, reproduced to copied wholly or in part without the written permission of John Chetham & associates.

SCALE:

Do not scale this drawing. All dimensions are to be verified on site and any discrepancies to be reported prior to commencement any work or shop drawin

ARCHITECTS:

**BUCHAN** 

P.O. Box 287, Gladesville, NSW 2111

JOB NUMBER:

10BR/LP/DA

PROJECT:

Proposed Nursery 10 Boobdah Road, Warriewood

CLIENT:

Henroth Group

ev. Description

04-06-2024 K DA Submission 15-05-2024 DA Submission 02-05-2024 DA Submission 24-04-2024

H DA Submission 22-04-2024 G DA Submission 19-04-2024 F DA Submission 05-04-2024 E DA Submission 26-03-2024 D DA Submission 22-03-2024 C DA Submission 20-03-2024 B DA Submission

A Concept **NORTH POINT:** 

18-03-2024

**SHEET TITLE:** 

Landscape Site Plan

SHEET NO. **LP00** 

Drawn: Checked: 04-06-2024 Issue Date: