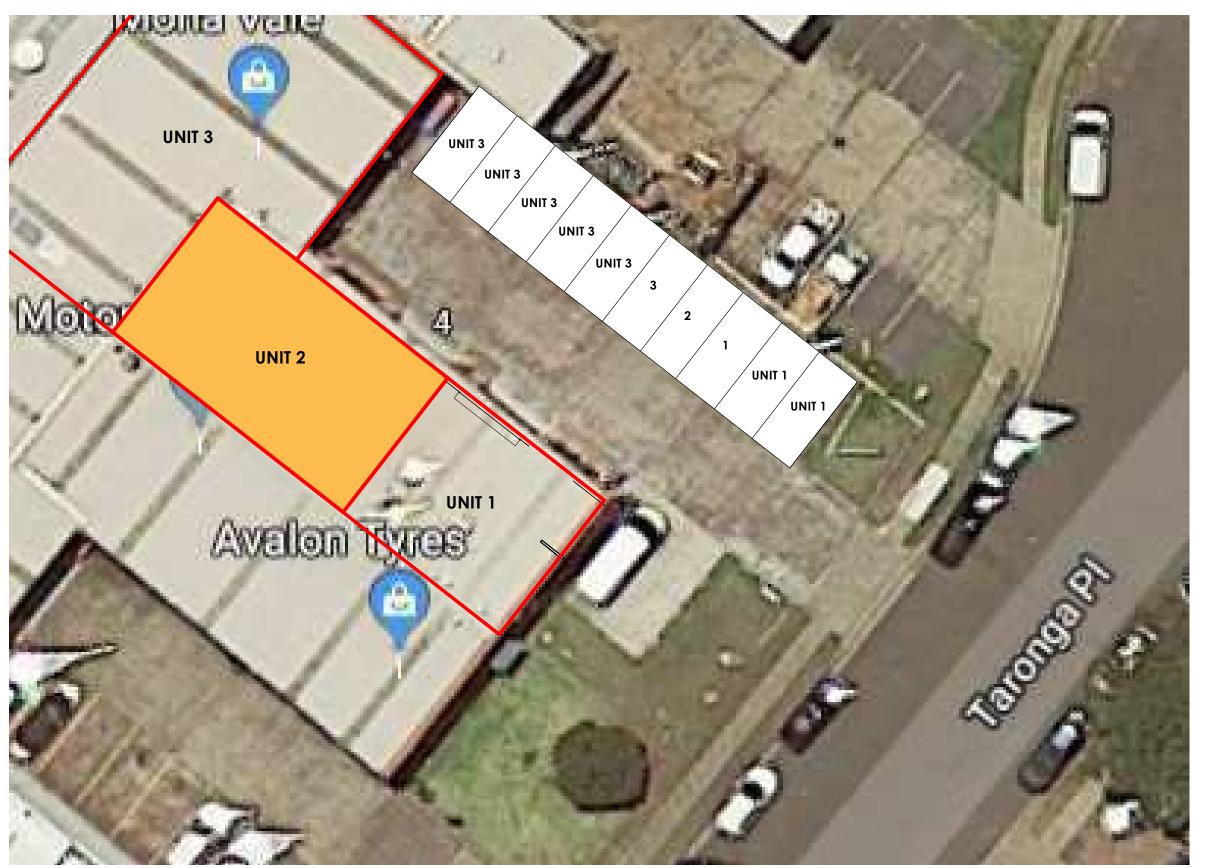

**IMAGE FROM GOOGLE MAPS** 

137.9m<sup>2</sup>

10 CARS

1 DA - SITE PLAN AX 104 Scale: 1:200

EXISTING CREMATORIUM (UNIT 1&3):
PROPOSED CREMATORIUM (UNIT 2):

CAR SPACE:

NOTE: UNIT 1 WITH 2 CAR SPACES **UNIT 2 WITH 3 CAR SPACES** 

### PROJECT

PETBARN CREMATORIUM **EXTENSION DEVELOPMENT** 4 TARONGA PL, MONA VALE, NSW 2103

DRAWING SITE PLAN

| DATE        | SCALE       | DRAWN |
|-------------|-------------|-------|
| 05/06/19    | 1:500       | BF    |
| PROJECT No. | DRAWING No. | ISSUE |
| 4678        | GA 02       | D     |