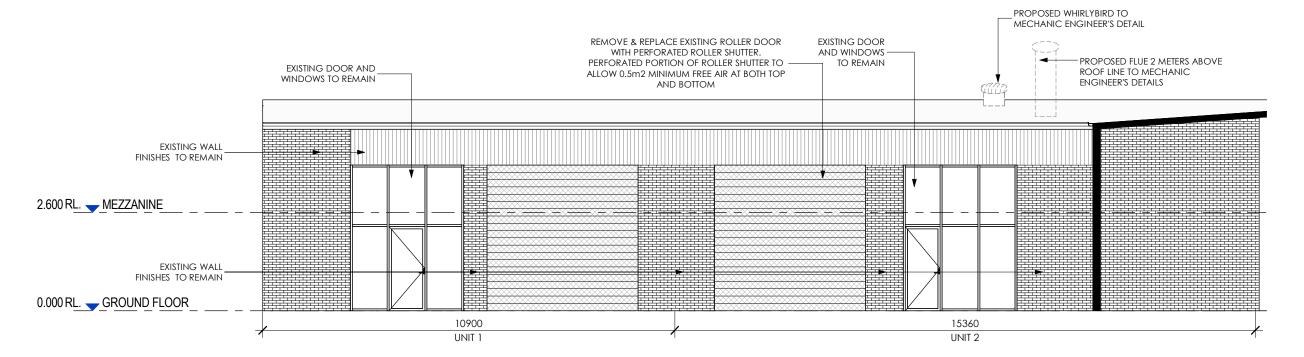

LEFFLER SIMES ARCHITECTS

2 ENTRY ELEVATION GA 04 Scale: 1:100

| ISSUE | AMENDMENT    | DATE CHK'D  |
|-------|--------------|-------------|
| A     | PRELIM ISSUE | 17.05.19 RG |
| В     | ISSUE FOR DA | 05.06.19 RG |
| С     | ISSUE FOR DA | 11.06.19 RG |

### DRAWING **EXTERNAL ELEVATIONS**

| DATE        | SCALE       | DRAWN |
|-------------|-------------|-------|
| 05/06/19    | 1:100       | BF    |
| PROJECT No. | DRAWING No. | ISSUE |
| 4678        | GA 05       | С     |