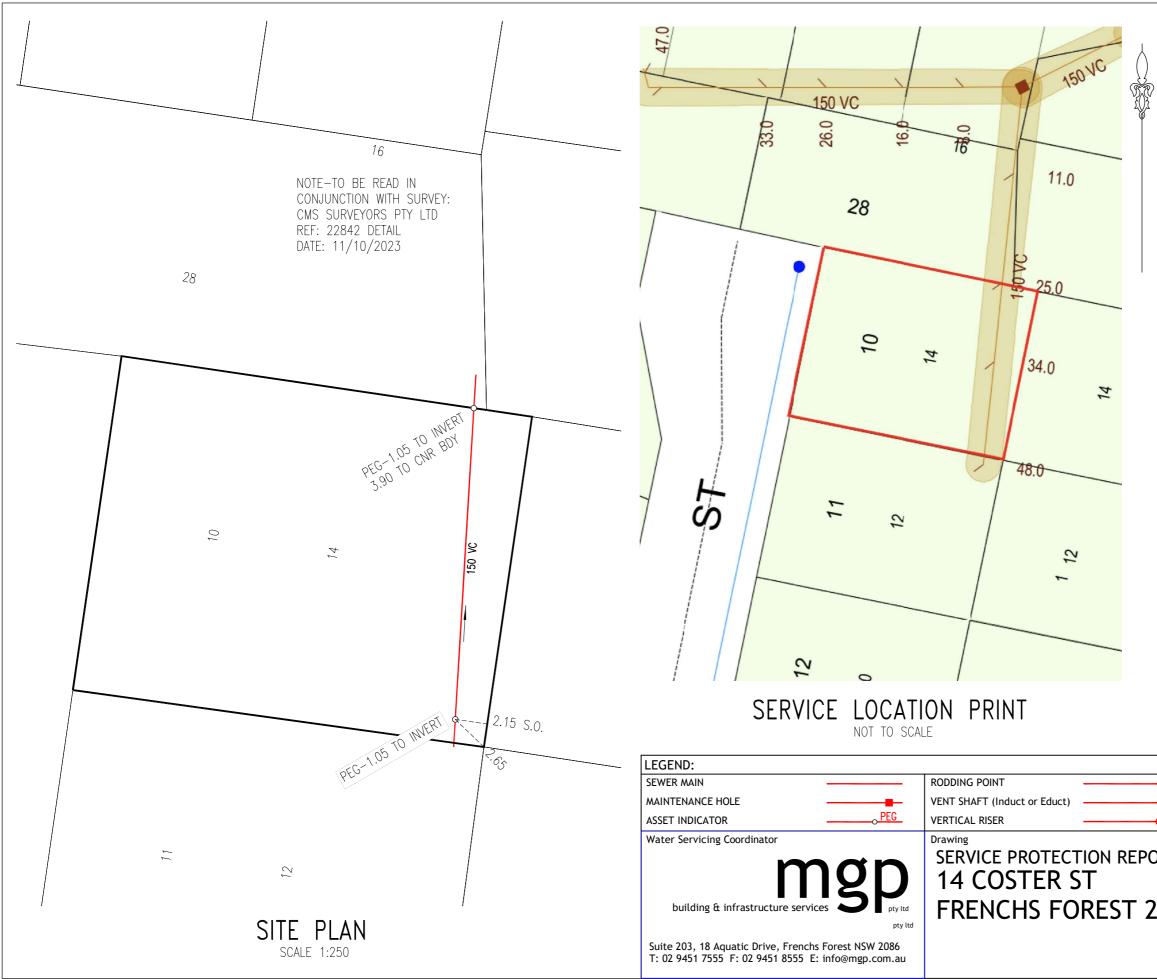

## NOTES:

- 1. I, MARC GAUDRY OF MGP BUILDING & INFRASTRUCTURE SERVICES PTY LTD BEING ACCREDITED TO CARRY OUT A SERVICE PROTECTION REPORT, CERTIFY THAT THE INFORMATION SHOWN ON THIS REPORT HAS BEEN PREPARED IN ACCORDANCE WITH THE RELEVANT INSTRUCTIONS AND
- ACCEPT FULL RESPONSIBILITY FOR THE ACCURACY OF THE INFORMATION ON THIS REPORT. SIGN:  $M_{\rm end}$
- 2. FOR THE PURPOSE OF THIS REPORT, "BOUNDARY" REFERS TO THE ACTUAL PROPERTY BOUNDARY AS IDENTIFIED IN THE PROPERTY SURVEY PLAN. PHYSICAL MEASUREMENTS HAVE BEEN TAKEN FROM FIXED STRUCTURES (FENCES, RETAINING WALLS, BUILDINGS ETC) AND USED TO TIE THE LOCATION OF THE SYDNEY WATER ASSET(S) TO THE PROPERTY BOUNDARY.
- 3. NO BOUNDARY SURVEY HAS BEEN UNDERTAKEN. BEARINGS, DIMENSIONS AND AREA ARE FROM TITLE ONLY AND ARE SUBJECT TO CONFIRMATION BY BOUNDARY SURVEY.
- 4. SOME SURFACE EVIDENCE MAY NOT HAVE BEEN IDENTIFIED AT THE TIME OF THE SURVEY DUE TO SITE IMPEDIMENTS.
- 5. SERVICES BETWEEN SURFACE EVIDENCE (SUCH AS MANHOLES) HAVE BEEN ASSUMED TO BE STRAIGHT UNLESS PLANS INDICATE OTHERWISE.
- 6. WHERE THE LOCATION OF A SERVICE COULD NOT BE CONFIRMED DUE TO LACK OF INTERNAL/EXTERNAL ACCESS, LACK OF ACCESS TO THE MAINTENANCE STRUCTURES, LACK OF SURFACE EVIDENCE; THE SERVICES HAVE BEEN PLOTTED FROM SYDNEY WATER RECORDS AND NOTATED ACCORDINGLY. MGP IS TO BE CONTACTED AT THE CONSTRUCTION PHASE OF THE PROJECT TO CONFIRM THE LOCATION OF THE ASSETS AND PLACEMENT OF RECOVERABLE MARKS ONCE THESE ASSETS ARE EXPOSED BY THE DEVELOPER
- 7. SEWER LOCATIONS MARKS ARE NOT NECESSARILY ON BOUNDARY.
- 8. DO NOT SCALE FROM THIS PLAN, USE DIMENSIONS ONLY.
- 9. ALL DIMENSIONS ARE IN METERS UNLESS OTHERWISE STATED.
- 10. THIS STATEMENT IS AN INTEGRAL PART OF THIS PLAN. REPRODUCTION OF THIS PLAN OR ANY PART OF IT WITHOUT THIS STATEMENT BEING INCLUDED IN FULL WILL RENDER THE INFORMATION INVALID AND NOT SUITABLE FOR USE.
- 11. PLEASE NOTE THE ZONE OF INFLUENCE IS 1 IN 1.
- 12. DATA OBTAINED IN THIS REPORT HAS BEEN TAKEN USING ON-SITE INSPECTION SONAR DETECTION, SURVEY & SYDNEY WATER HYDRA RECORDS.
- 13. STRATA: ROCK / SOIL PIPE SIZE: 150 PIPE TYPE: VC