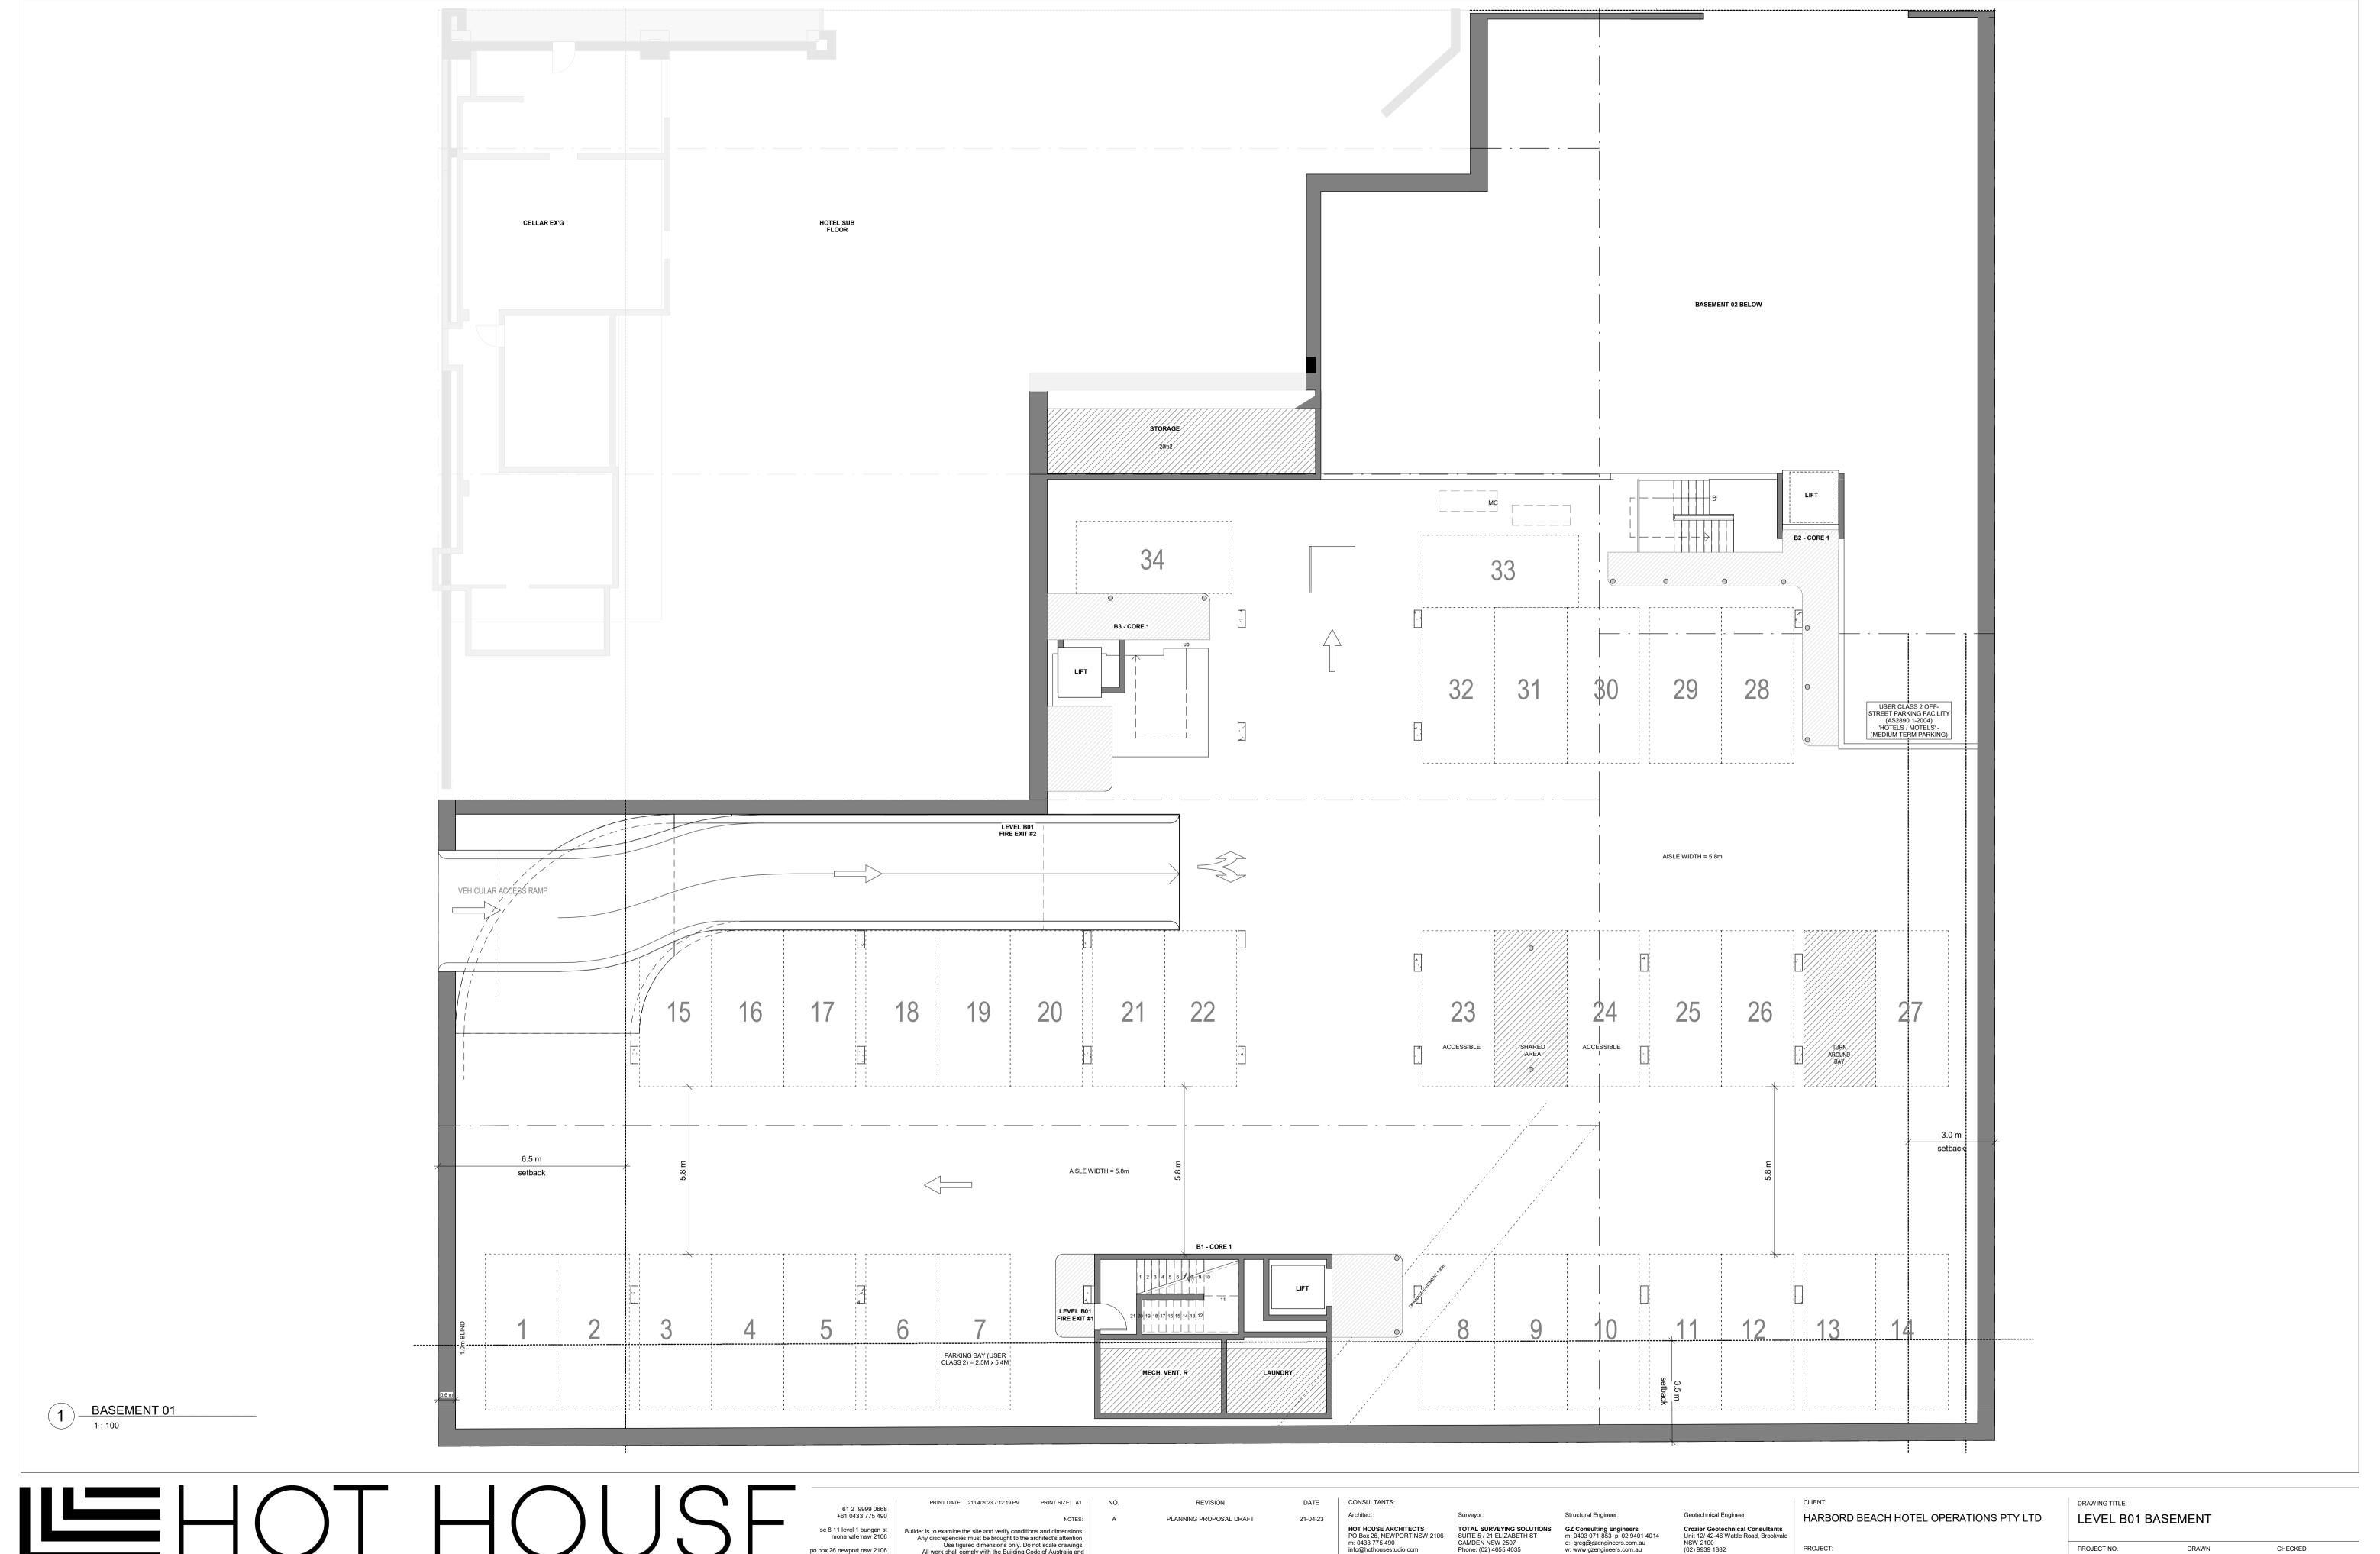

8esidential Certifying Specialist
Po Box 547 West Ryde NSW 1685
m: 0425370 340
o: 98076823
e: info@certifying.com.au
w: www.certifying.com.au
w: www.certifying.com.au Nominated Architect: Wade Stewart Cogle 21 April 2023 SCALE 1:100 PP\_101 A NSW ARB Registration: # 10971 29 MOORE RD, FRESHWATER Hot House Projects Pty Ltd TAs Hot House Architects