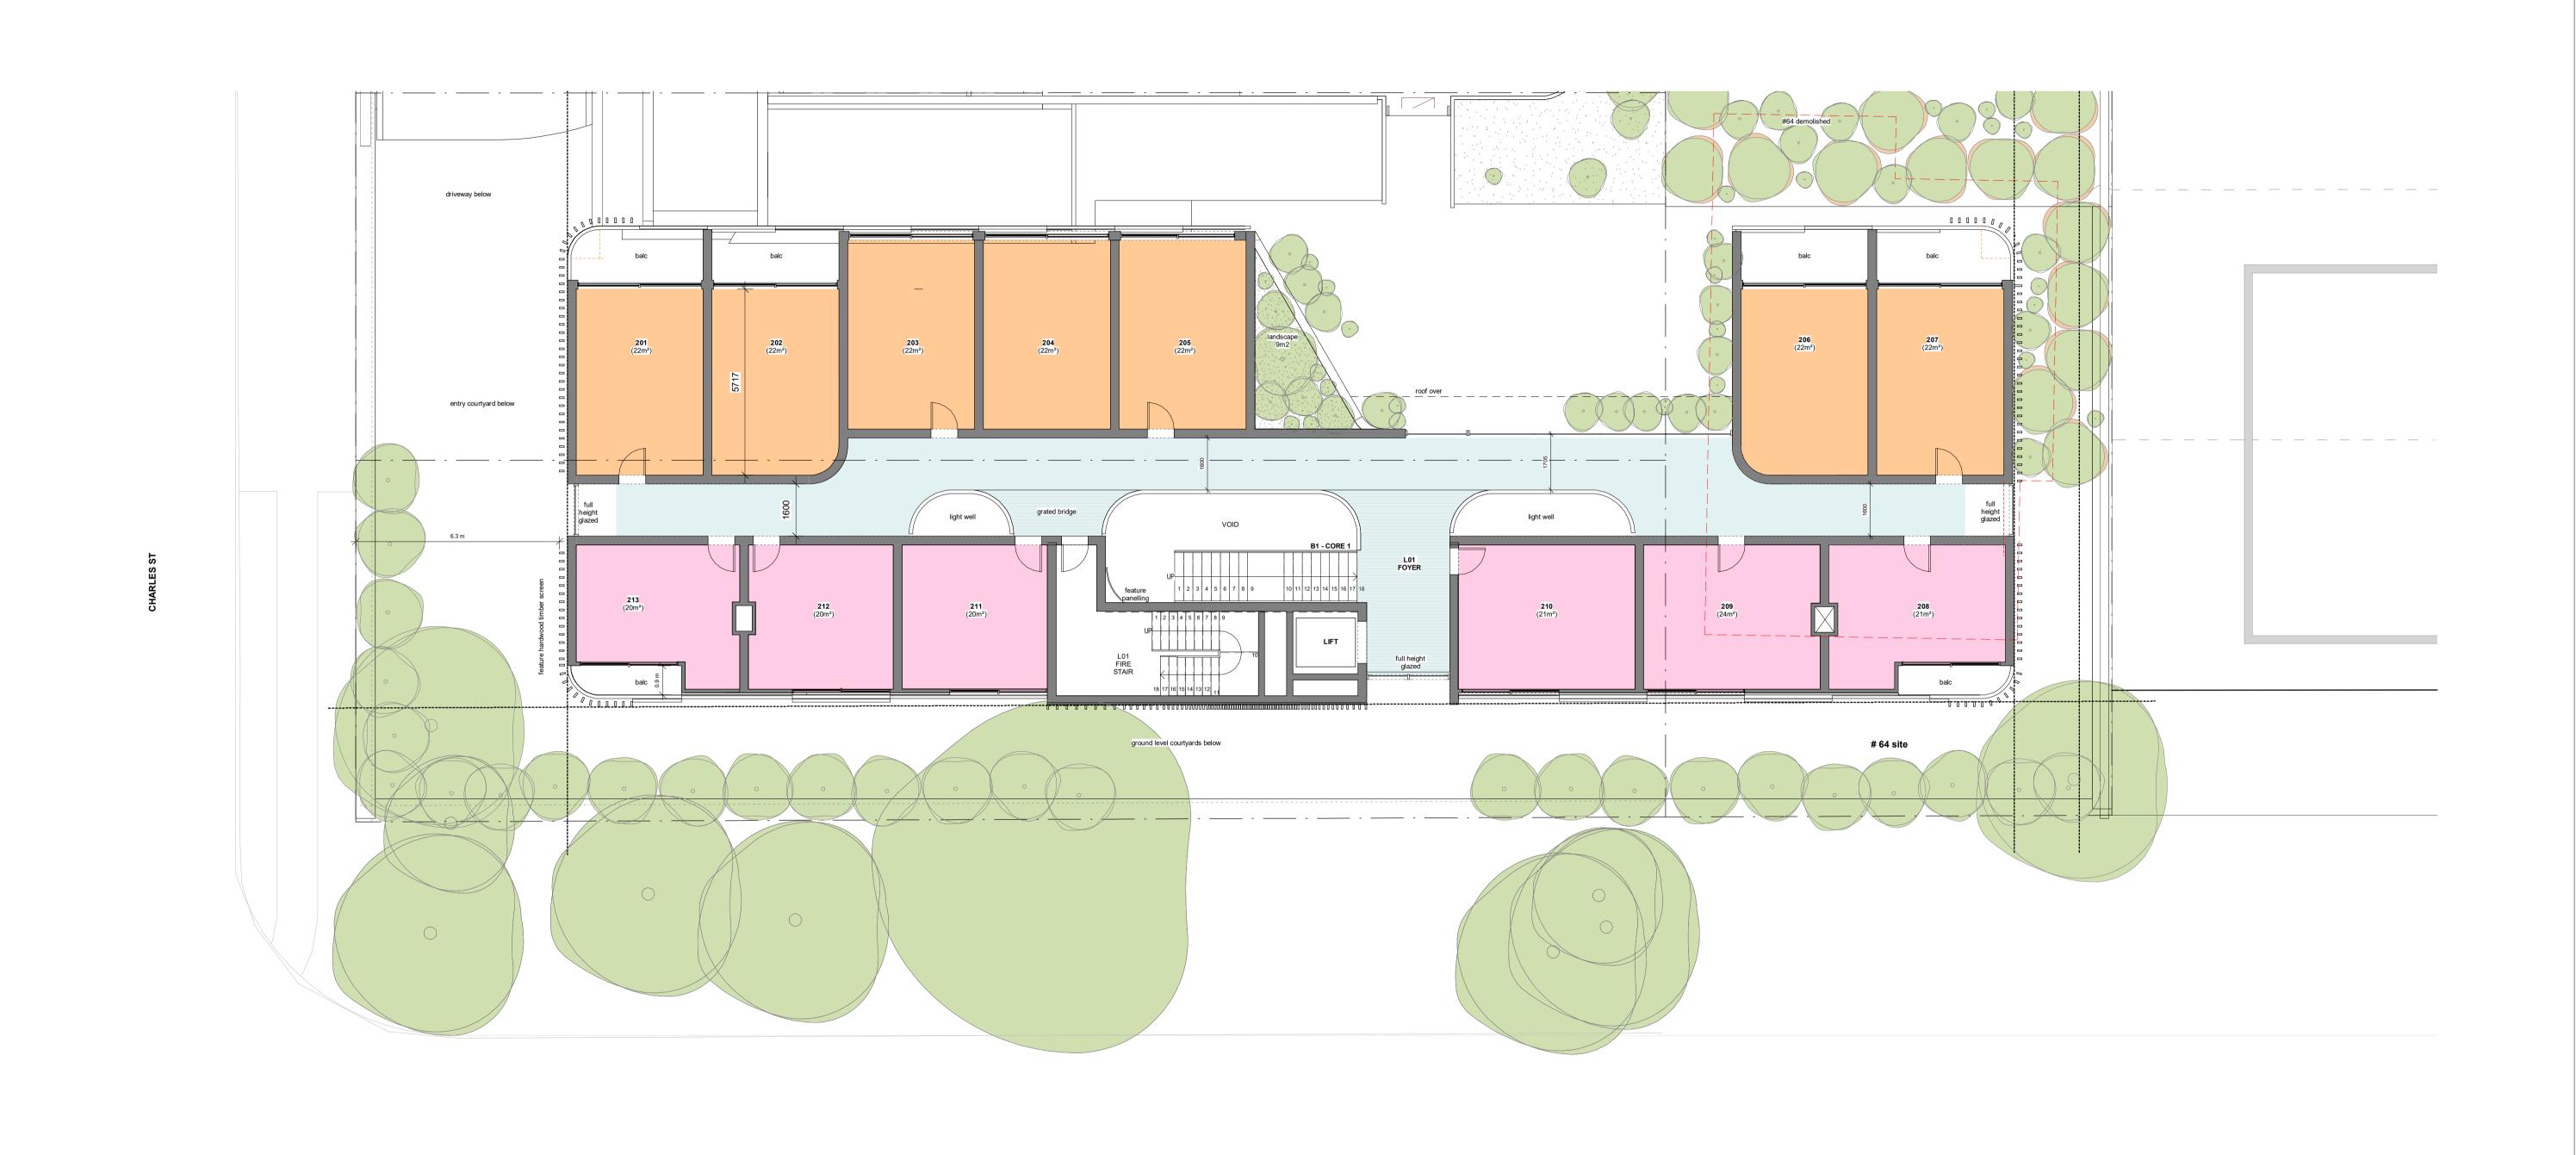

HRH 3

HARBORD BEACH HOTEL OPERATIONS PTY LEVEL 01 PLAN HBH STAGE 2 - LEVEL 1 & LEVEL 2

PROJECT NO. WC DRAWING NO REVISION NO PP\_105 A SIZE SCALE
A1 As indicated

29 MOORE RD, FRESHWATER

CHECKED

Checker

se 8 11 level 1 bungan st mona vale nsw 2106 Nominated Architect: Wade Stewart Cogle NSW ARB Registration: # 10971