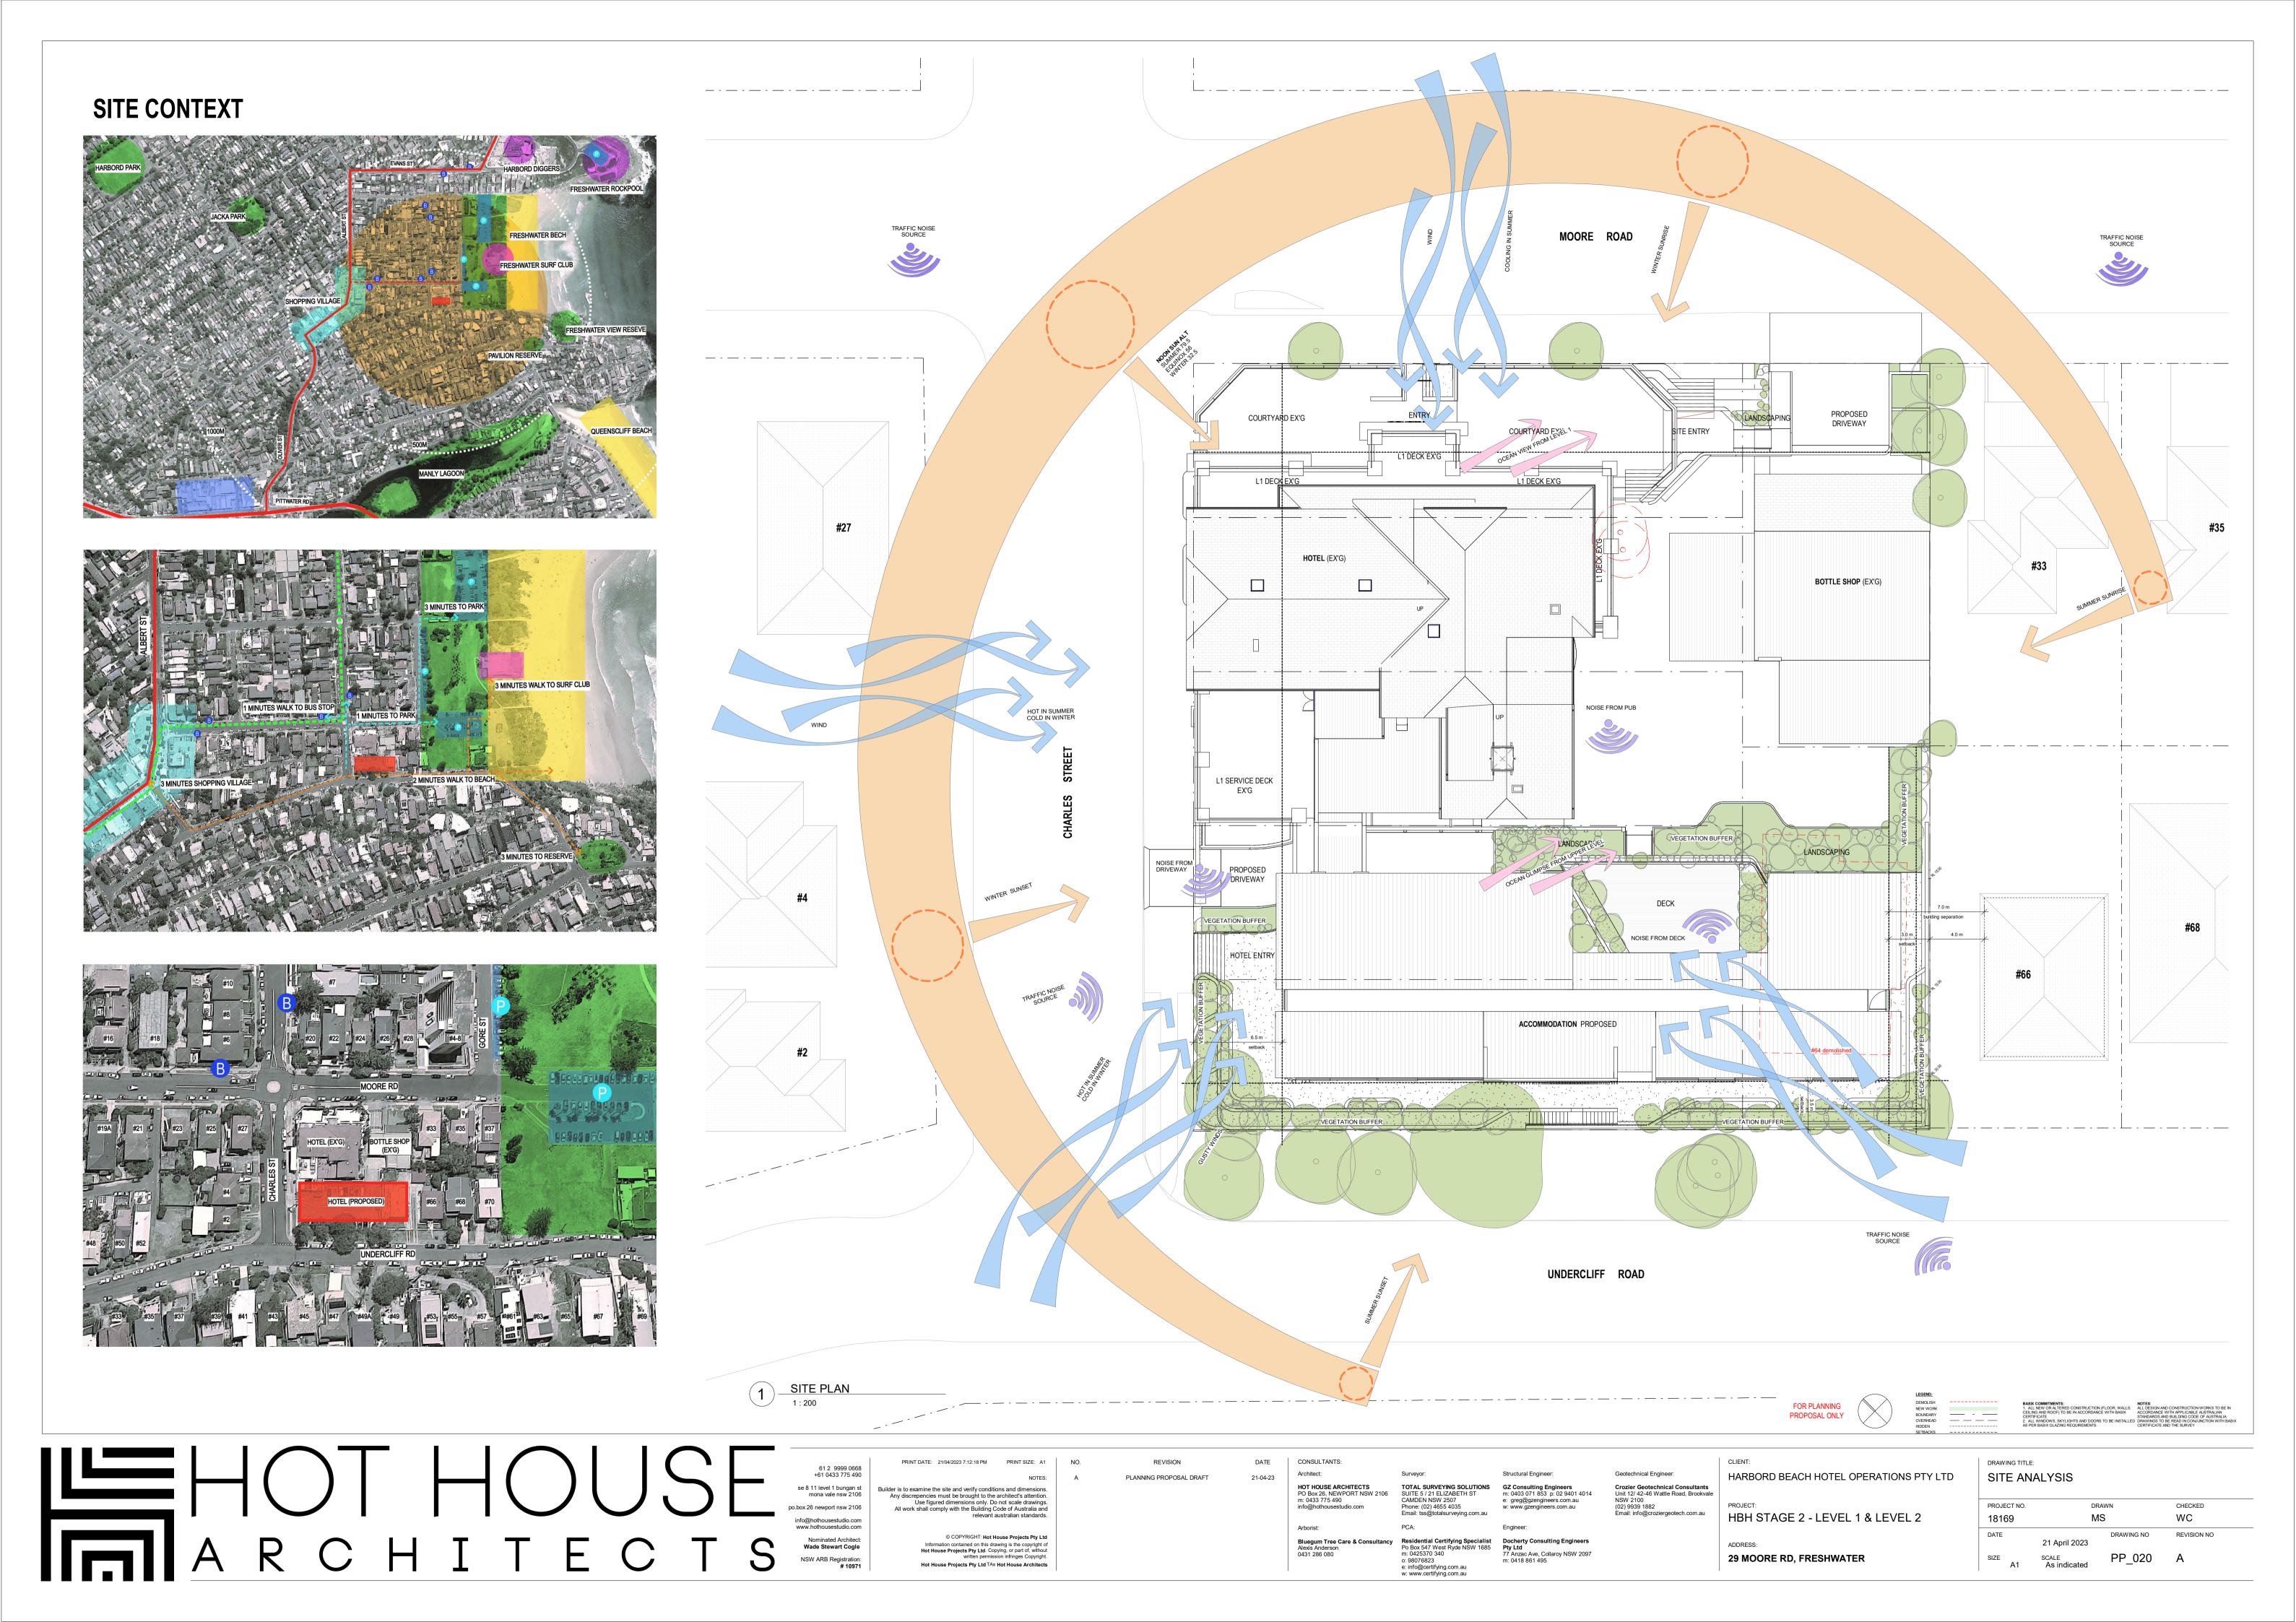

Structural Engineer:

Geotechnical Engineer: HARBORD BEACH HOTEL OPERATIONS PTY LTD

HBH STAGE 2 - LEVEL 1 & LEVEL 2 29 MOORE RD, FRESHWATER

COVER SHEET

PROJECT NO. WC 18169 DRAWING NO REVISION NO PP\_001 A

HARBORD BEACH HOTEL OPERATIONS PTY LTD

HBH STAGE 2 - LEVEL 1 & LEVEL 2 29 MOORE RD, FRESHWATER

DRAWING TITLE: LEVEL 00 PLAN

PROJECT NO. WC 18169 DRAWING NO REVISION NO PP\_104 A SIZE SCALE
A1 As indicated