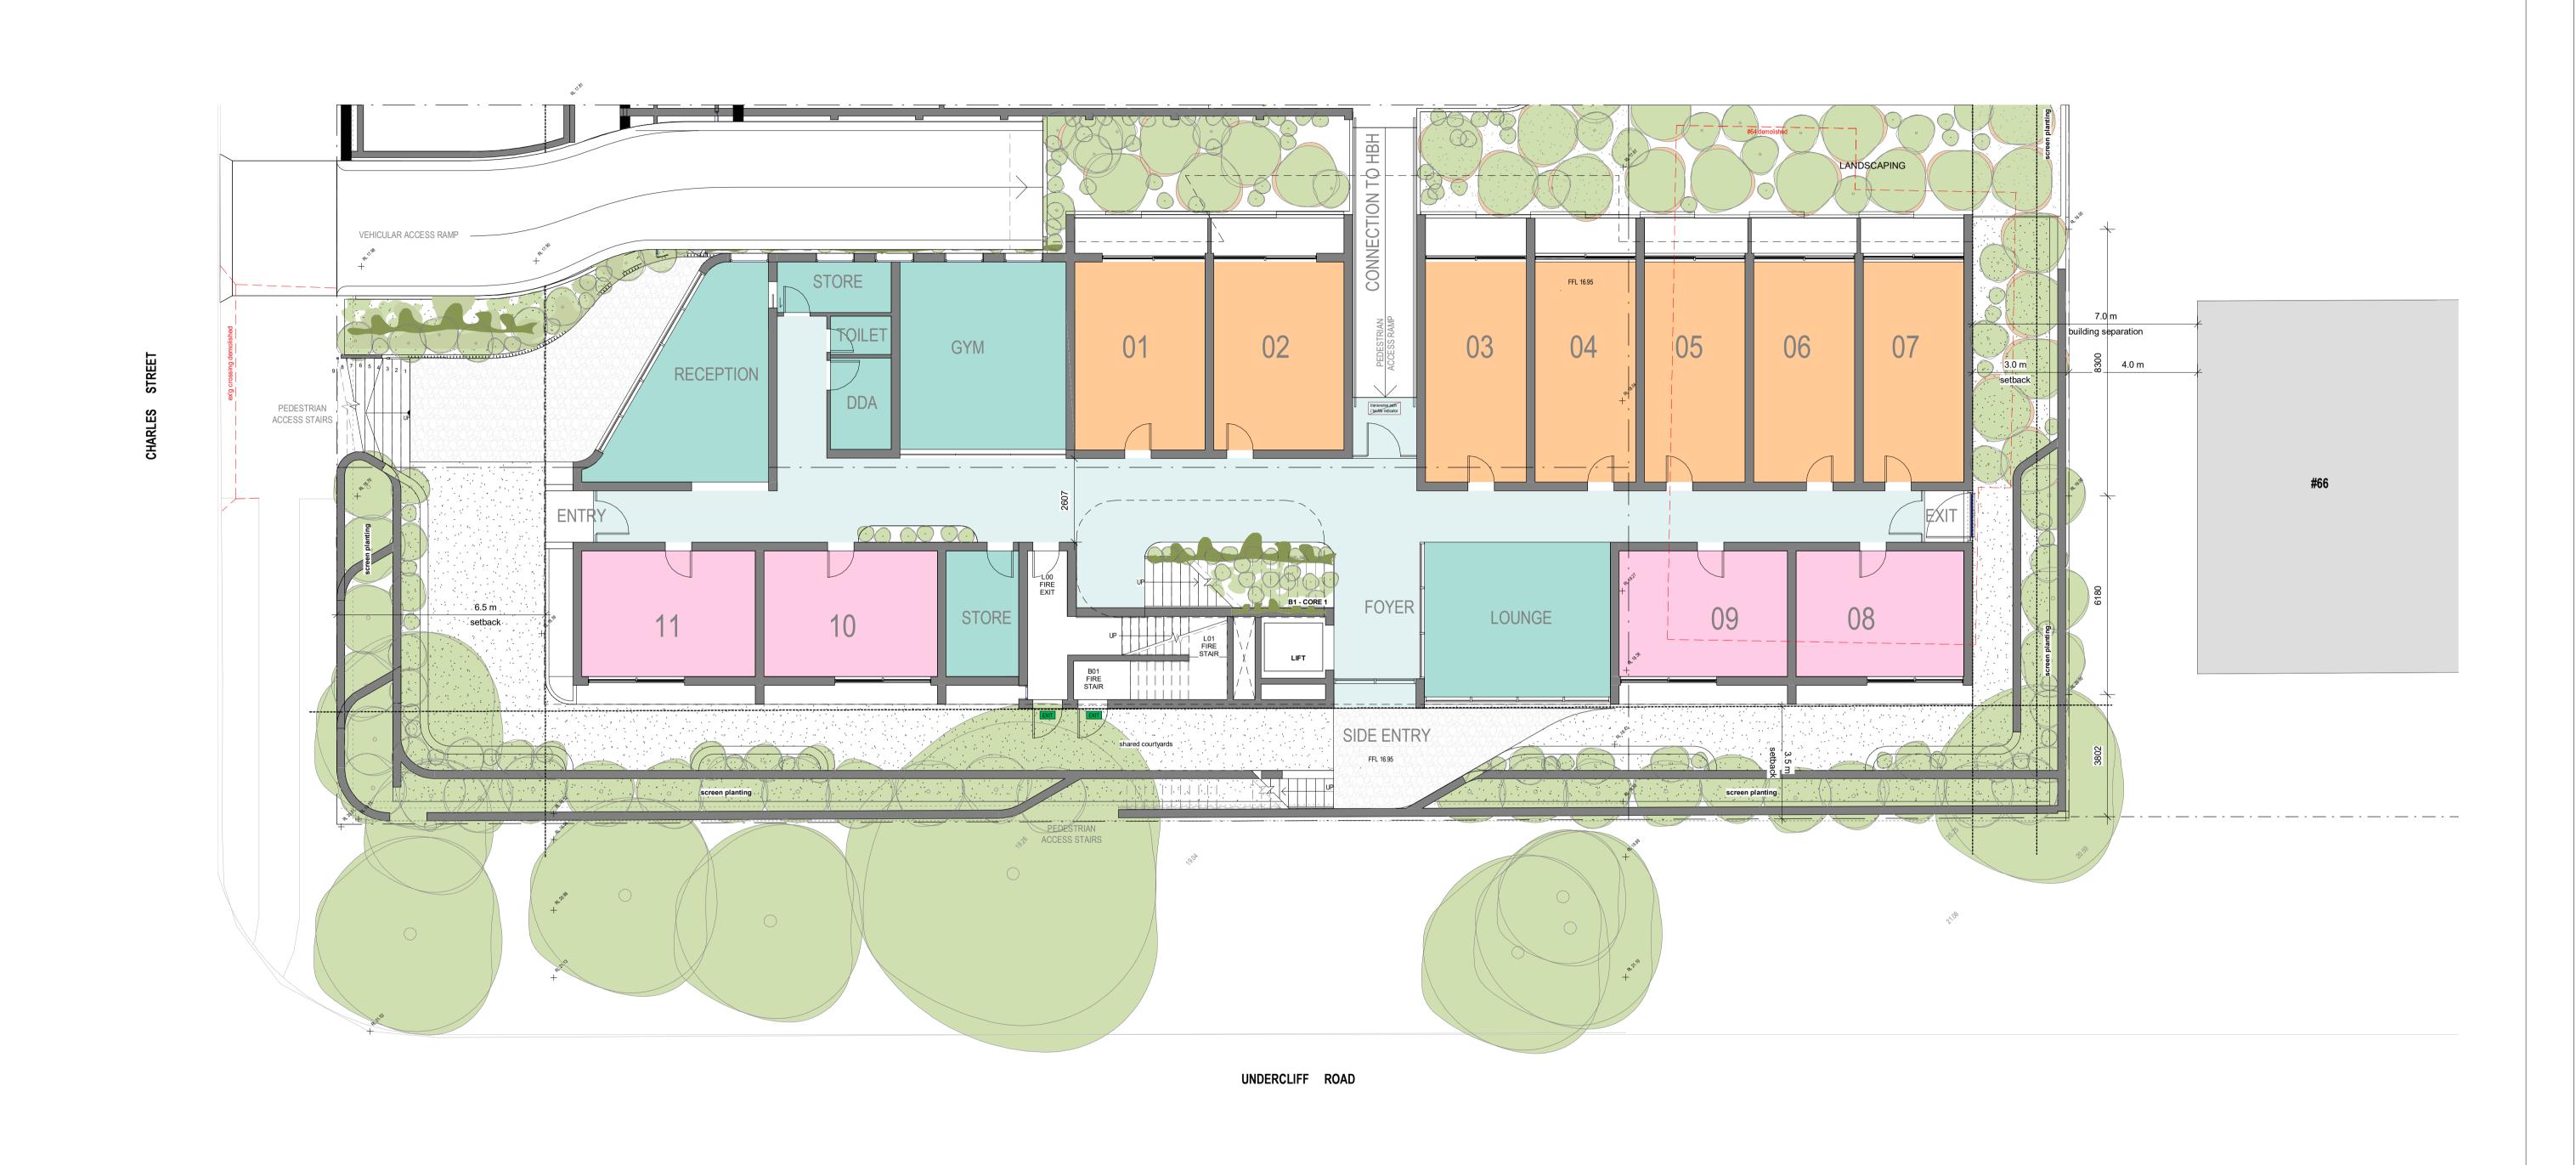

HARBORD BEACH HOTEL OPERATIONS PTY LTD

HBH STAGE 2 - LEVEL 1 & LEVEL 2 29 MOORE RD, FRESHWATER

DRAWING TITLE: LEVEL 00 PLAN

PROJECT NO. WC 18169 DRAWING NO REVISION NO PP\_104 A SIZE SCALE
A1 As indicated