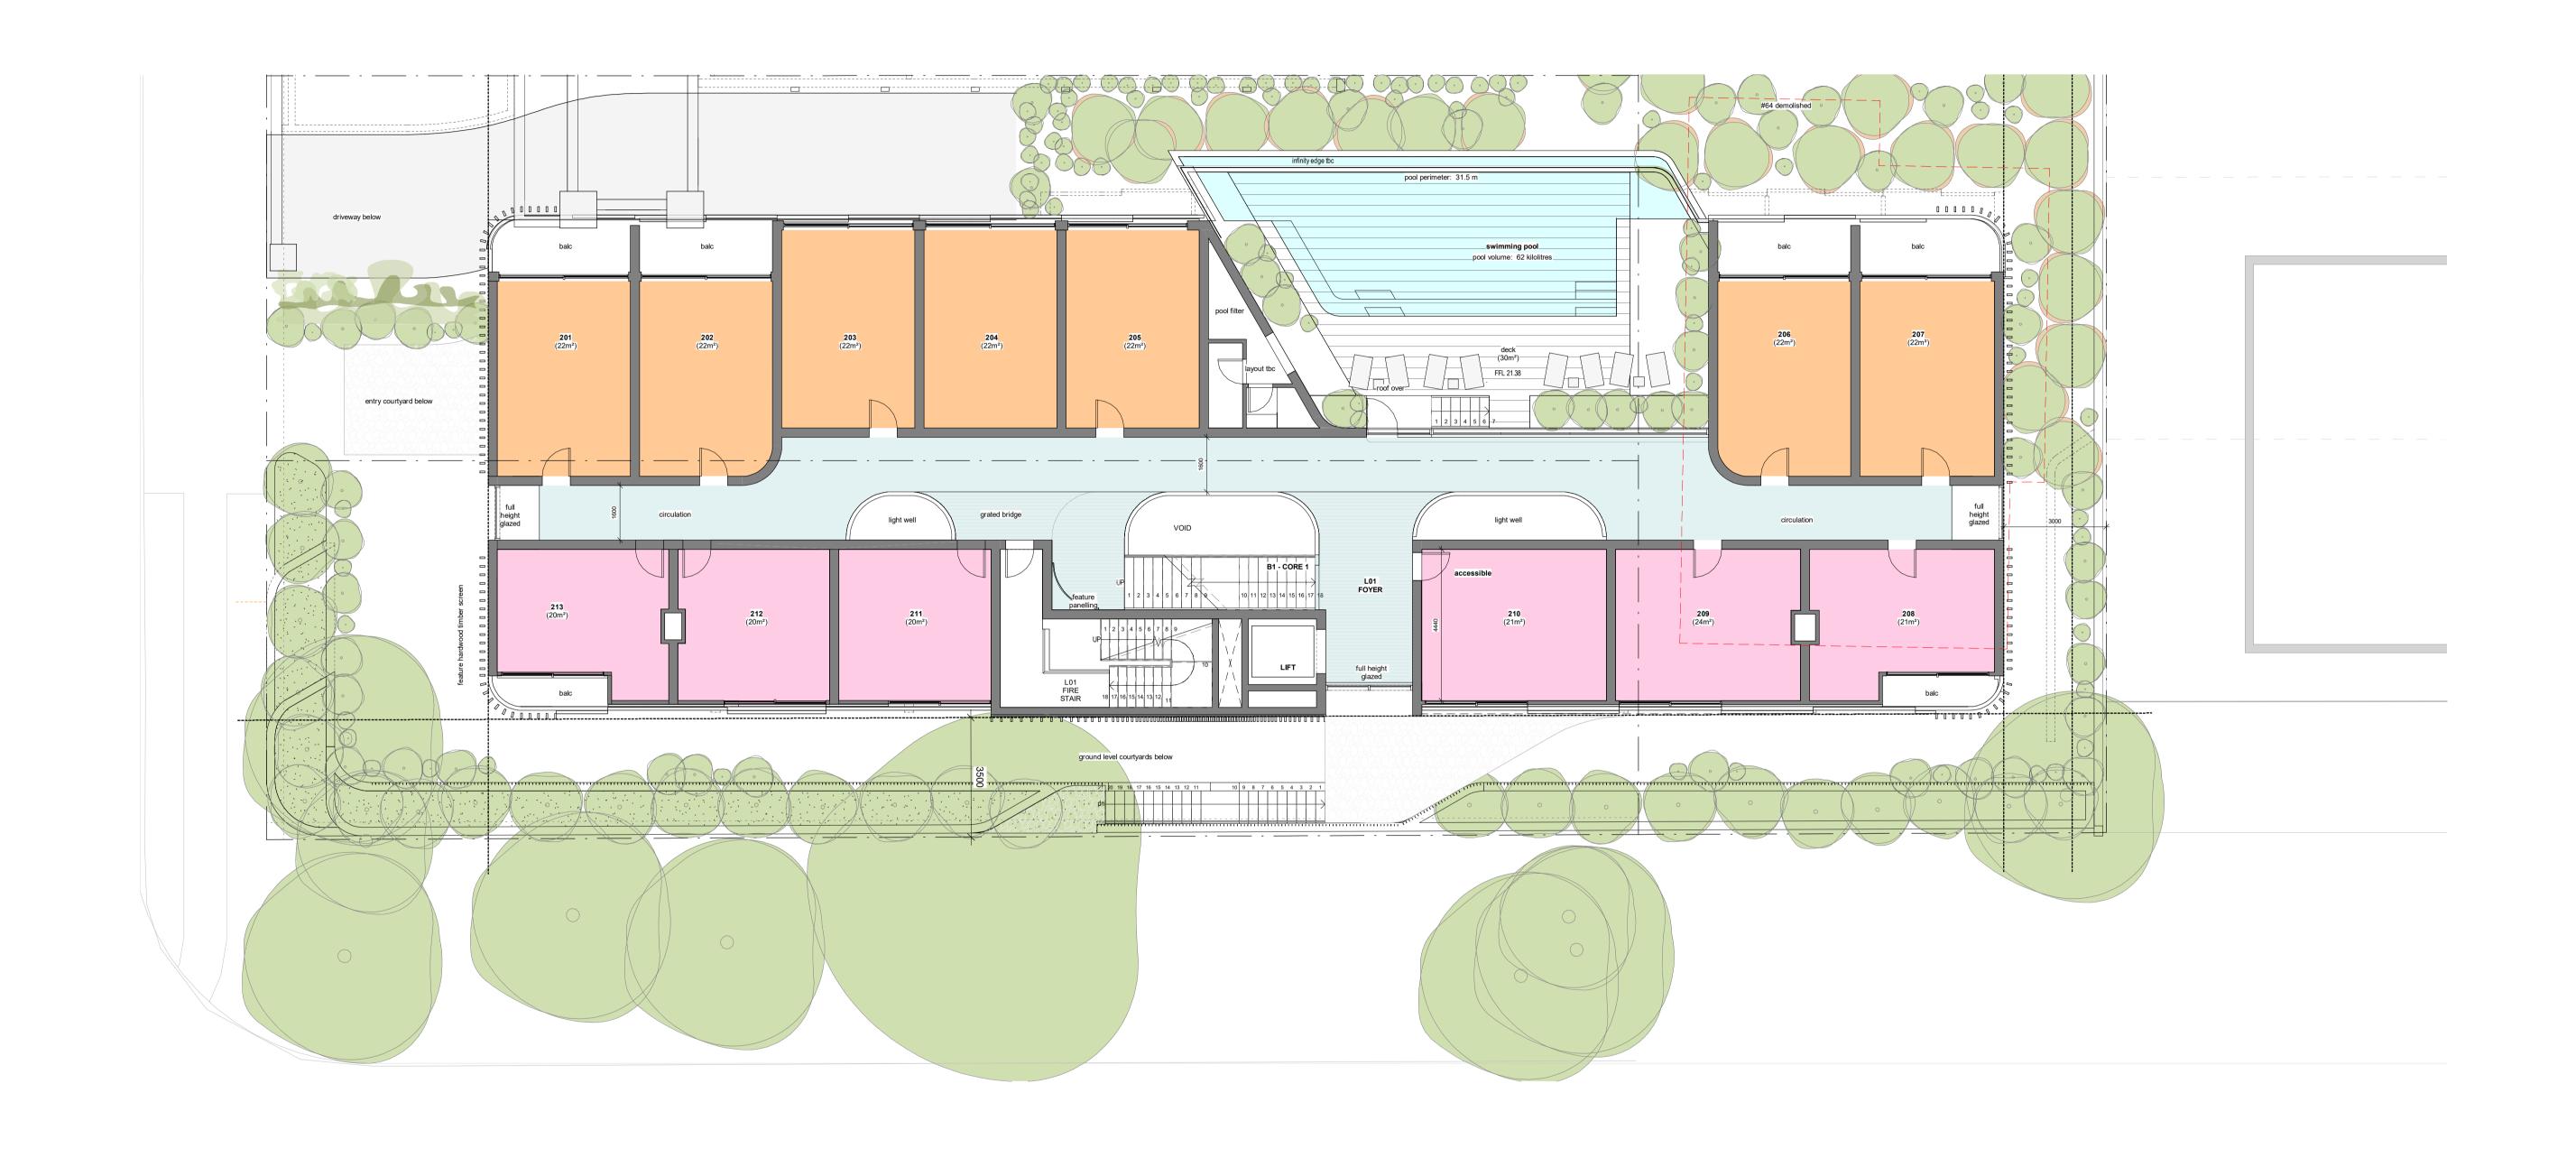

HRH 3

HARBORD BEACH HOTEL OPERATIONS PTY LEVEL 01 PLAN HBH STAGE 2 - LEVEL 1 & LEVEL 2

PROJECT NO. WC DRAWING NO REVISION NO PP\_105 A SIZE SCALE
A1 As indicated

29 MOORE RD, FRESHWATER

CHECKED

Checker

se 8 11 level 1 bungan st mona vale nsw 2106 Nominated Architect: Wade Stewart Cogle NSW ARB Registration: # 10971