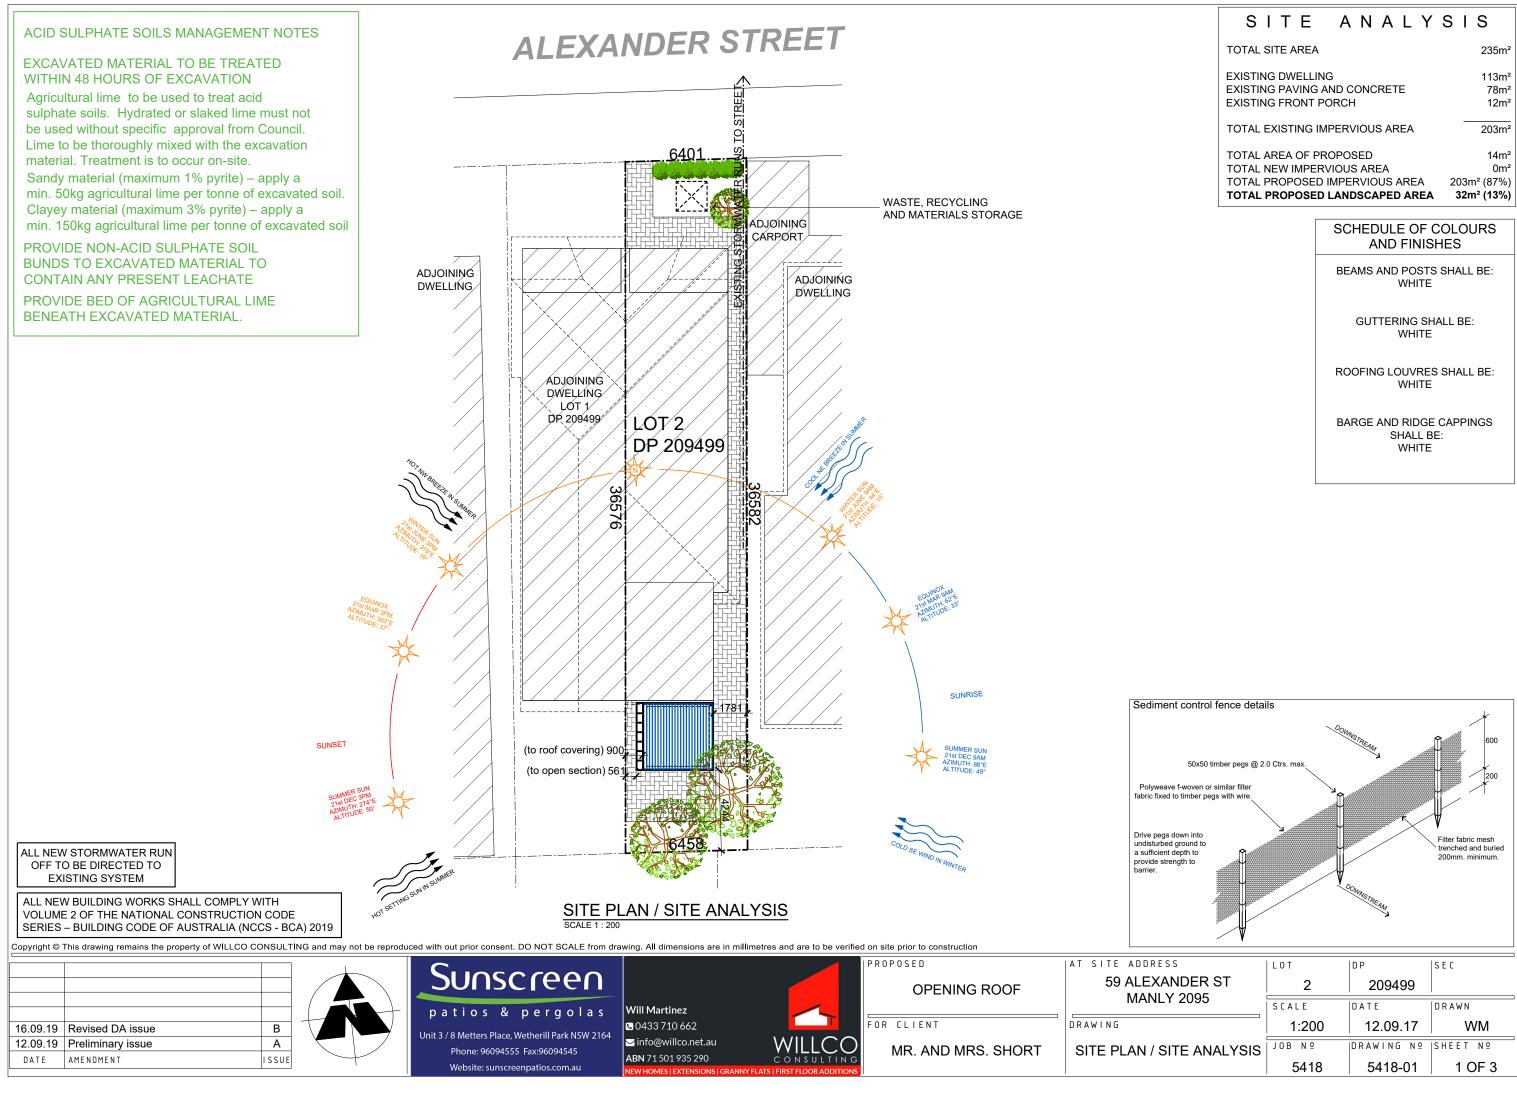

| SITE                                                                                                                                    | ANALYSIS                                       |  |  |  |
|-----------------------------------------------------------------------------------------------------------------------------------------|------------------------------------------------|--|--|--|
| TOTAL SITE AREA                                                                                                                         | A 235m <sup>2</sup>                            |  |  |  |
| EXISTING DWELLING11EXISTING PAVING AND CONCRETE7EXISTING FRONT PORCH1                                                                   |                                                |  |  |  |
| TOTAL EXISTING IMPERVIOUS AREA 203m <sup>2</sup>                                                                                        |                                                |  |  |  |
| TOTAL AREA OF PROPOSED14m²TOTAL NEW IMPERVIOUS AREA0m²TOTAL PROPOSED IMPERVIOUS AREA203m² (87%)TOTAL PROPOSED LANDSCAPED AREA32m² (13%) |                                                |  |  |  |
|                                                                                                                                         |                                                |  |  |  |
| SCHEDULE OF COLOURS<br>AND FINISHES                                                                                                     |                                                |  |  |  |
| BEAMS AND POSTS SHALL BE:<br>WHITE                                                                                                      |                                                |  |  |  |
| GUTTERING SHALL BE:<br>WHITE                                                                                                            |                                                |  |  |  |
| ROOFING LOUVRES SHALL BE:<br>WHITE                                                                                                      |                                                |  |  |  |
|                                                                                                                                         | BARGE AND RIDGE CAPPINGS<br>SHALL BE:<br>WHITE |  |  |  |