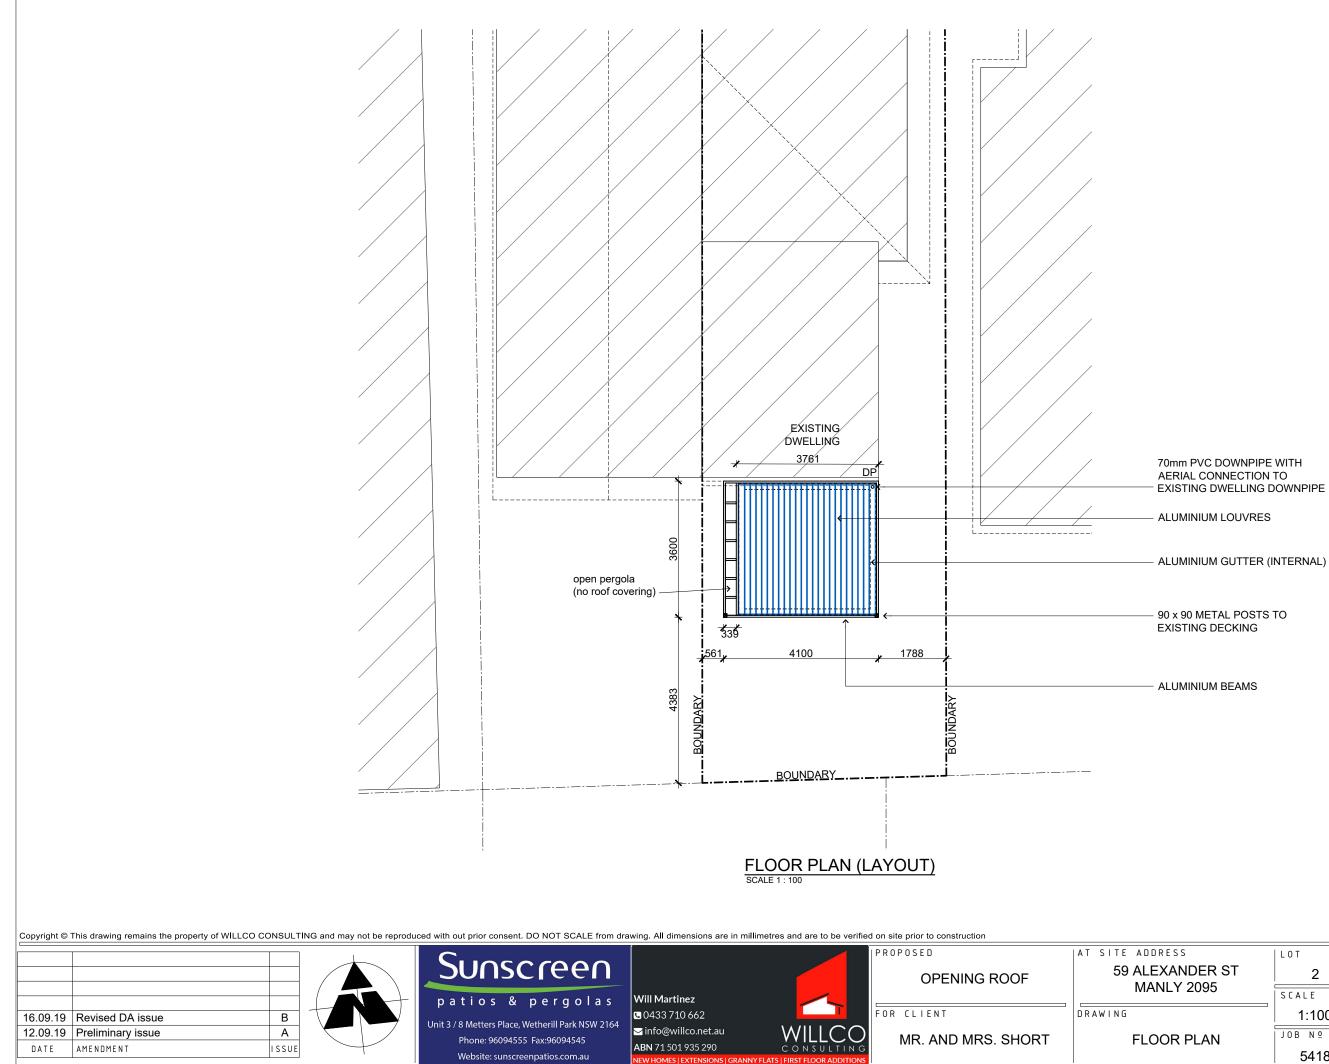

| S S               | LOT    | DP         | SEC      |
|-------------------|--------|------------|----------|
| NDER ST<br>Y 2095 | 2      | 209499     |          |
|                   | SCALE  | DATE       | DRAWN    |
| R PLAN            | 1:100  | 12.09.17   | WM       |
|                   | JOB Nº | DRAWING Nº | SHEET Nº |
|                   | 5418   | 5418-02    | 2 OF 3   |

ALUMINIUM BEAMS

70mm PVC DOWNPIPE WITH AERIAL CONNECTION TO - EXISTING DWELLING DOWNPIPE