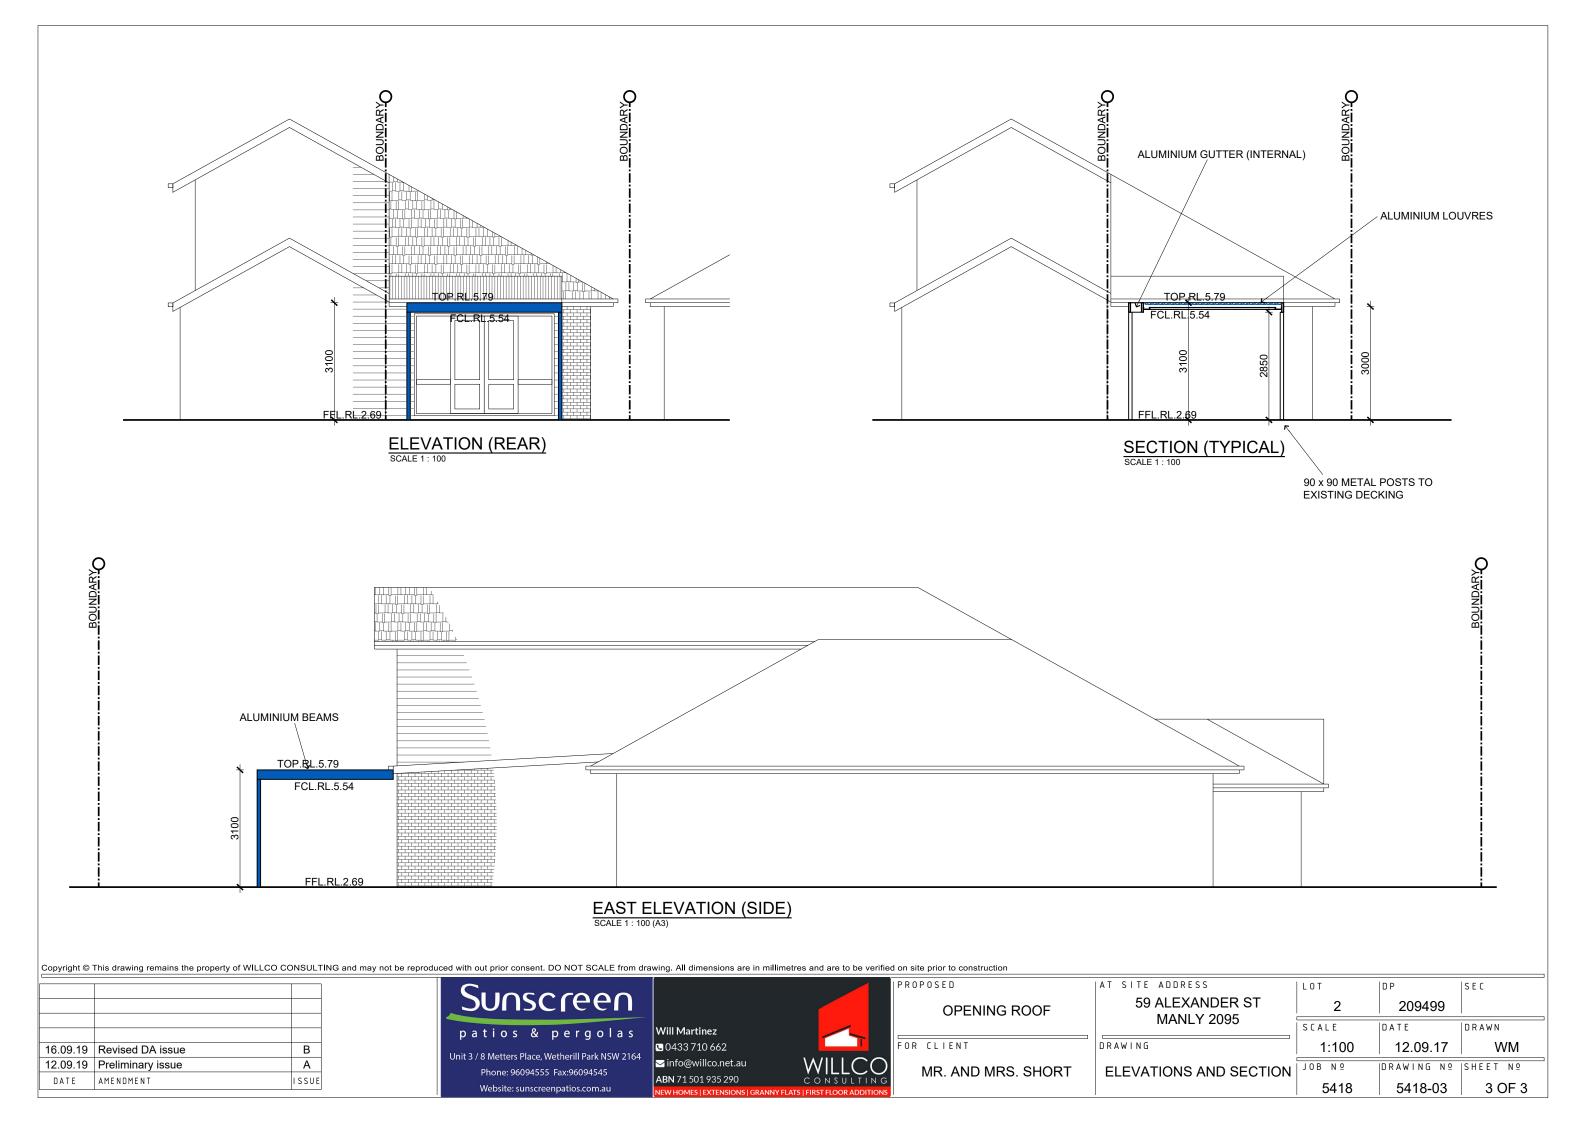

|                                                |  |  |  |
|                                                                                                                                         | BARGE AND RIDGE CAPPINGS<br>SHALL BE:<br>WHITE |  |  |  |



| S S               | LOT    | DP         | SEC      |
|-------------------|--------|------------|----------|
| NDER ST<br>Y 2095 | 2      | 209499     |          |
|                   | SCALE  | DATE       | DRAWN    |
| R PLAN            | 1:100  | 12.09.17   | WM       |
|                   | JOB Nº | DRAWING Nº | SHEET Nº |
|                   | 5418   | 5418-02    | 2 OF 3   |

ALUMINIUM BEAMS

70mm PVC DOWNPIPE WITH AERIAL CONNECTION TO - EXISTING DWELLING DOWNPIPE