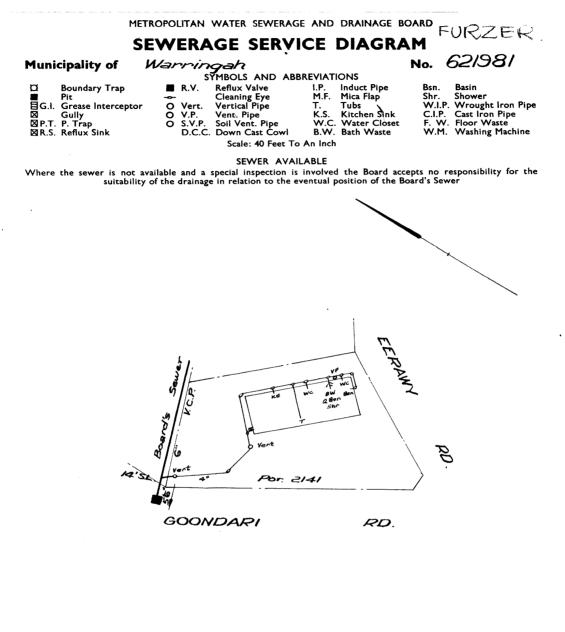

## Sewer Service Diagram

Application Number: 1196201

|                        | RATE No.                 | W.C.s |                                    |                             |      |
|------------------------|--------------------------|-------|------------------------------------|-----------------------------|------|
| :                      | SHEET No. 6703           |       | ICE USE ONLY                       | For Engineer House Services |      |
|                        | DRAINAGE                 |       |                                    | PLUMBING                    |      |
| W.C.                   | Supervised by            | Date  | BRANCH OFFICE                      | Supervised by               | Date |
| Bth.<br>Shr.           |                          |       | Date                               |                             |      |
| Bsn.                   | Inspector<br>Examined by |       | OutfallHL                          | Inspector                   |      |
| K.S.<br>T.             |                          |       | Drainer                            | 984 279                     |      |
| Pig.                   | Chief Inspector          |       | Plumber                            |                             |      |
| Dge. Int.<br>Dge. Ext. | Tracing Checked          |       | Boundary Trap<br>#/is not required |                             |      |

Document generated at 19-07-2021 02:38:51 PM

Disclaimer

The information in this diagram shows the private wastewater pipes on this property. It may not be accurate or to scale and may not show our pipes, structures or all property boundaries. If you'd like to see these, please buy a **Service location print**.