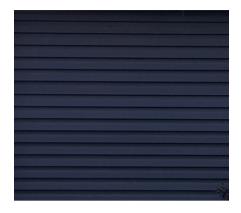

## Windows and Doors:

- 4. Existing timber doors to be retained paint finish
- 5. Existing roller shutter to be retained ('monument' or similar):

- 6. Existing timber framed windows to be retained paint finish
- 7. Proposed timber framed window paint finish to match existing (Dulux 'white on white' or similar):