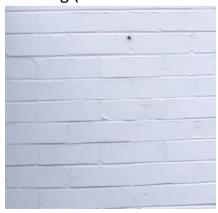

## **External Cladding:**

- 2. Existing face brick to be retained paint finish (Dulux 'white on white' or similar)
- 3. Proposed weatherboard cladding paint finish, to match existing dwelling (Dulux 'white on white' or similar)