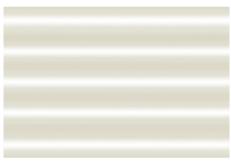

## Roof:

1. New colorbond profiled metal sheeting to studio roof – to match existing dwelling ('Surfmist' or similar)