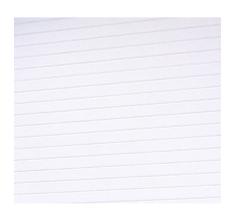

## **External Cladding:**

- 2. Existing face brick to be retained paint finish (Dulux 'white on white' or similar)
- 3. Proposed weatherboard cladding paint finish, to match existing dwelling (Dulux 'white on white' or similar)

## Windows and Doors:

- 4. Existing timber doors to be retained paint finish
- 5. Existing roller shutter to be retained ('monument' or similar):

- 6. Existing timber framed windows to be retained paint finish
- 7. Proposed timber framed window paint finish to match existing (Dulux 'white on white' or similar):