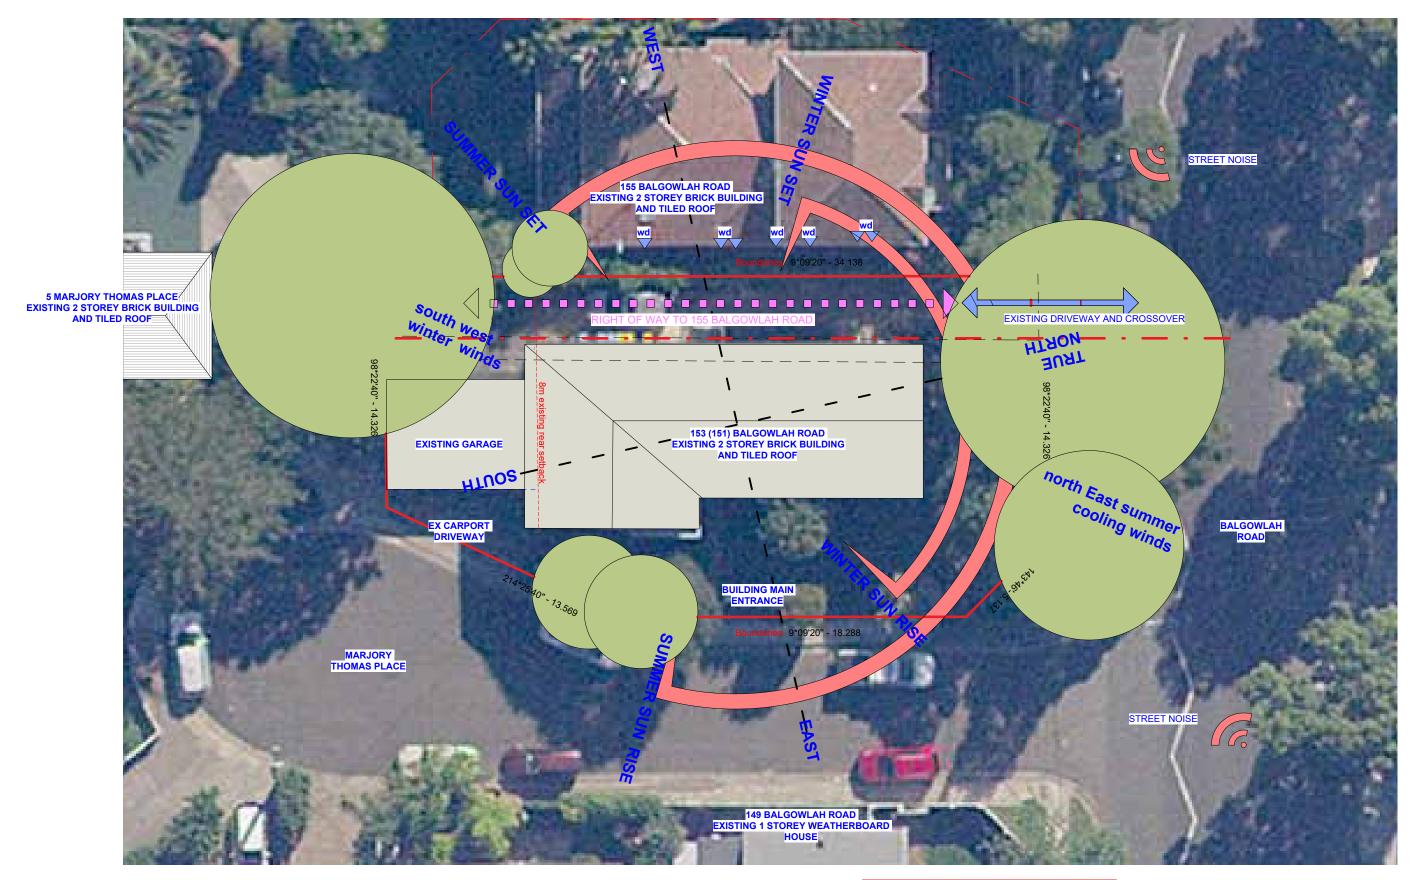

Project Johannes and Suzanna Lensink 1/153 Balgowlah Rd, Balgowlah NSW Drawing Title **Site Analysis** Scale at A3 Revision Date. 1:200 18.10.2024

Rev No.

Project No.

2403

Α

Drawing No.

**DA01** 

BALGOWLAH ROAD