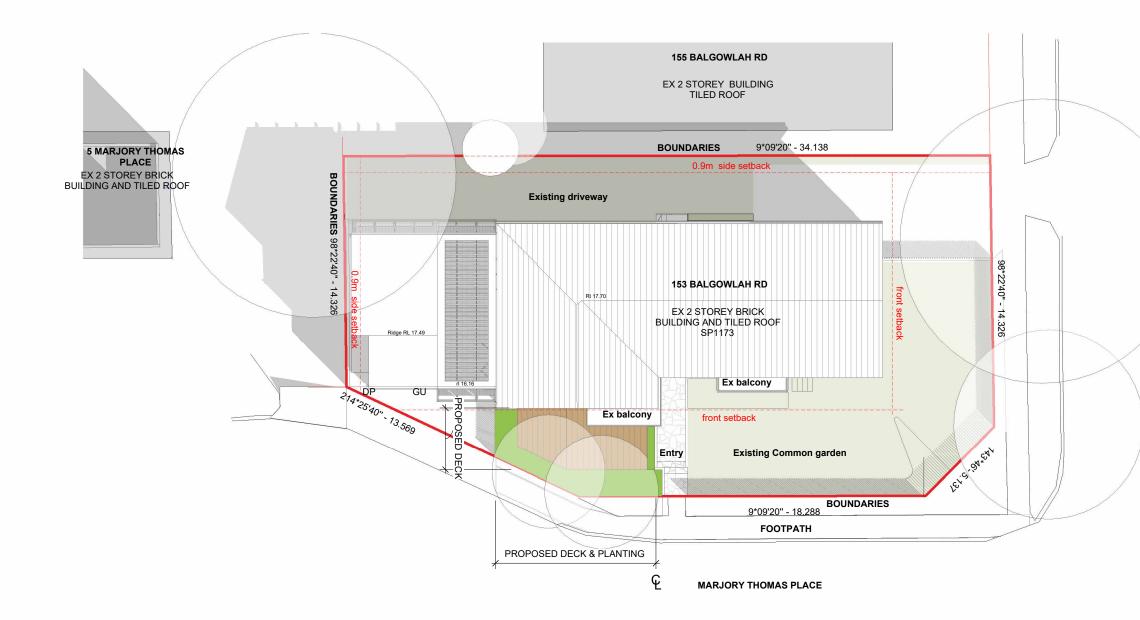

Project Johannes and Suzanna Lensink 1/153 Balgowlah Rd, Balgowlah NSW Drawing Title **Proposed Site Plan** Scale at A3 Revision Date. 1 : 200 18.10.2024 Project No. Rev No. Drawing No.

Α

**DA02** 

| 1/153 Balgowlah Rd, Balgowlah NSW |         |     |              |  |  |  |  |
|-----------------------------------|---------|-----|--------------|--|--|--|--|
| Drawing Title                     |         |     |              |  |  |  |  |
| Ground Floor Proposed plan        |         |     |              |  |  |  |  |
| Scale at A3                       |         | Rev | vision Date. |  |  |  |  |
| 1:100                             |         |     | 18.10.2024   |  |  |  |  |
| Project No.                       | Rev No. | Dra | wing No.     |  |  |  |  |
| 2403                              |         | Α   | DA03         |  |  |  |  |
|                                   |         |     |              |  |  |  |  |

-PORTION OF EX BALCONY TO BE REMOVED TO ACCOMODATE PLANTING

MARJORY THOMAS PLACE