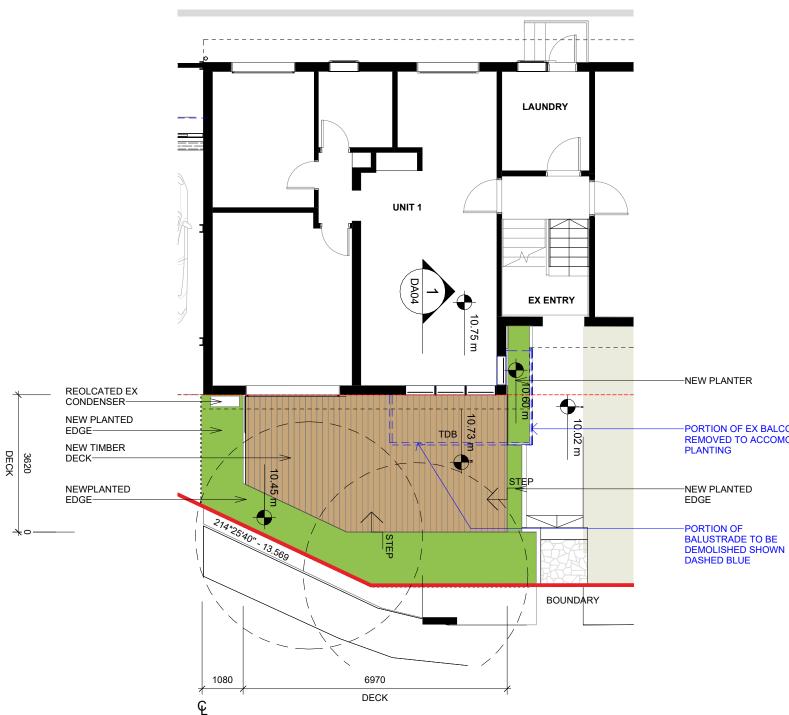

-PORTION OF EX BALCONY TO BE REMOVED TO ACCOMODATE PLANTING

MARJORY THOMAS PLACE