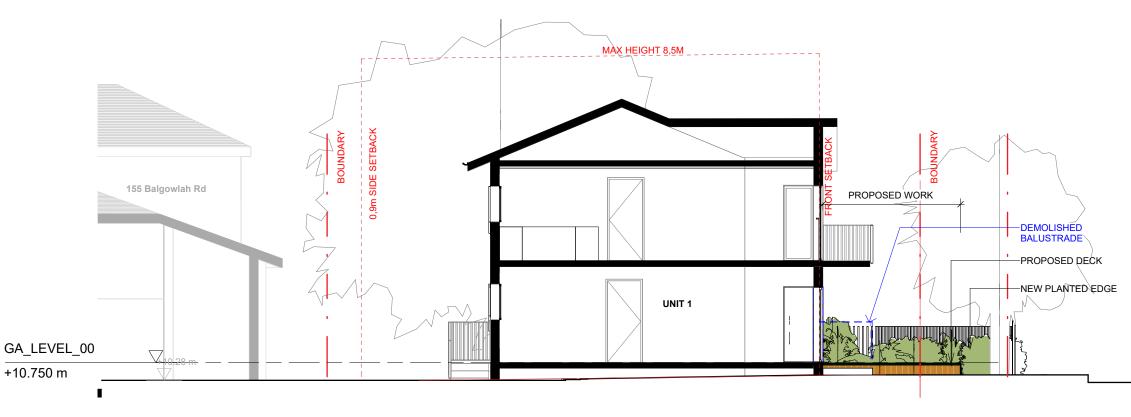

# **East West Section** REF:1/A2000

1

1:100

| Project<br>Johannes at<br>1/153 Balgo<br>Drawing Title<br><b>Section</b> |         |         |                             |
|--------------------------------------------------------------------------|---------|---------|-----------------------------|
| Scale at A3<br>1:100                                                     |         | Re      | evision Date.<br>18.10.2024 |
| Project No.<br>2403                                                      | Rev No. | Dr<br>A | awing No.<br><b>DA04</b>    |