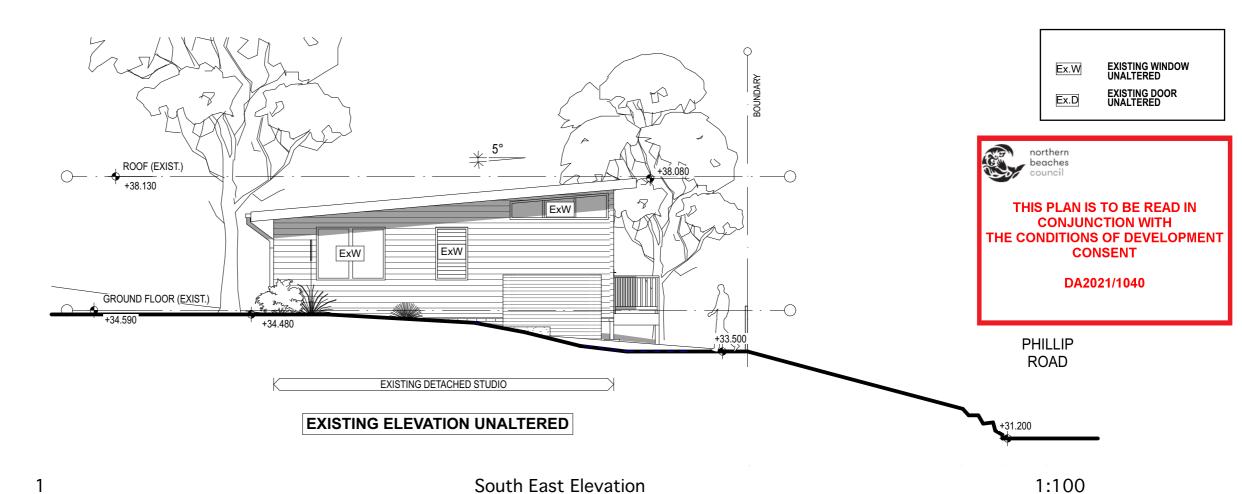

**ELEVATIONS** 

1:100@A3 2/7/21 1092 **DA-03** 

ROOF (EXIST.)

GROUND FLOOR (EXIST.)

shall be read in conjunction with all other A JULY 2021 DEVELOPMENT APPLICATION - CHANGE OF USE pecifications for the project.

+38.130

+34.590

South East Elevation 1:100

North West Elevation 1:100

NOTES REV DATE
This drawing shall be read in conjunction with all other A JULY 2021 drawings and specifications for the project.
Any discrepancies shall be referred to the architect for clarification before proceeding with work.
All dimensions shall be verified on site prior to commencement of construction or fabrication on and off site.
Figured dimensions to be used grather than scaling.