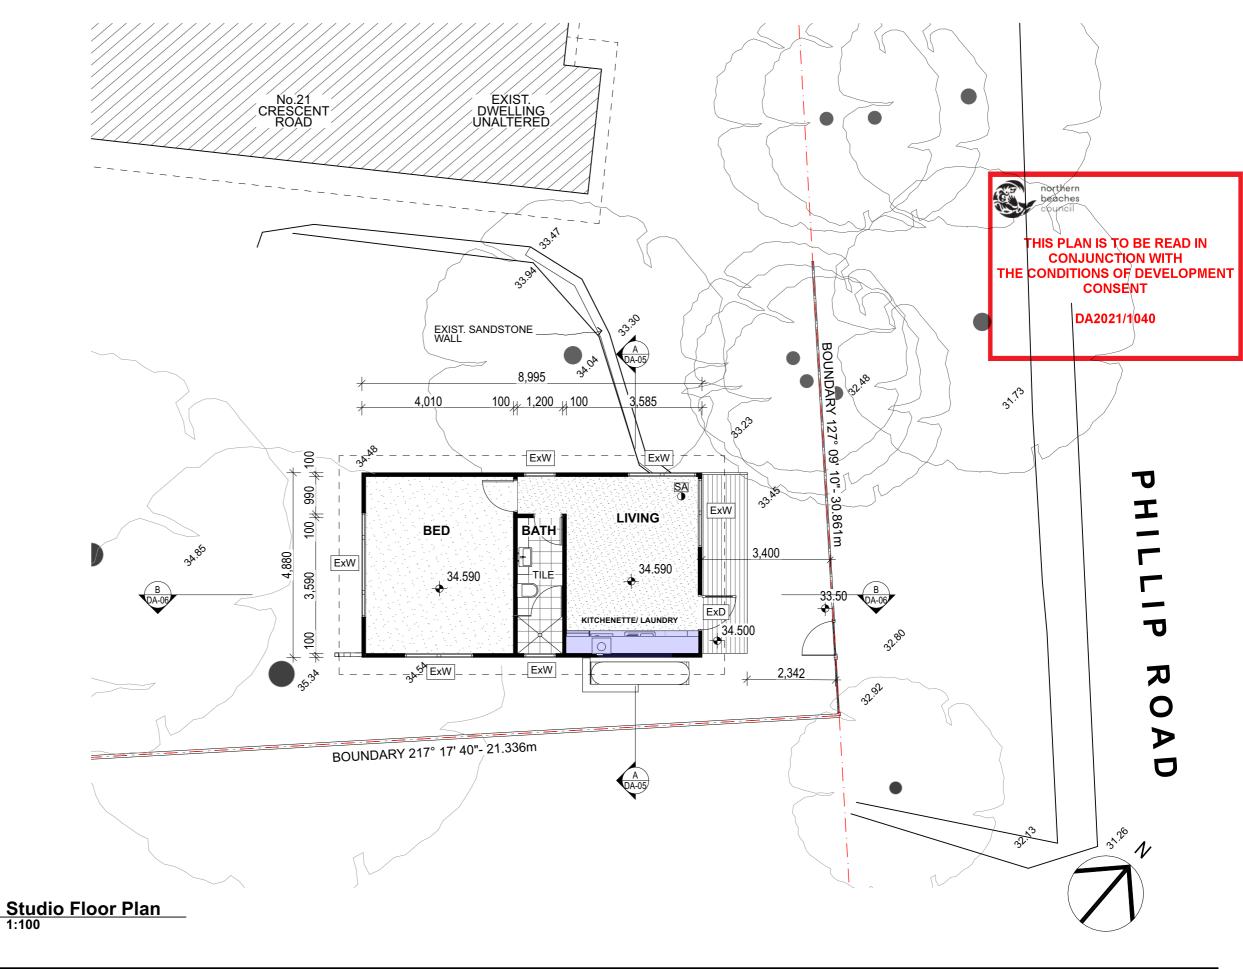

**GROUND FLOOR PLAN** 

SCALE PLOT DATE 1:100@A3 2/7/21 REVISION 1092 **DA-02** Α

EXISTING WINDOW UNALTERED

EXISTING DOOR UNALTERED

THIS PLAN IS TO BE READ IN **CONJUNCTION WITH** THE CONDITIONS OF DEVELOPMENT CONSENT

DA2021/1040

ExW ExD ExW

GROUND FLOOR (EXIST.)

+34.590

1:100

450 = ROOF (EXIST.) +38.130 +38.080

EXISTING DETACHED STUDIO

North East Elevation