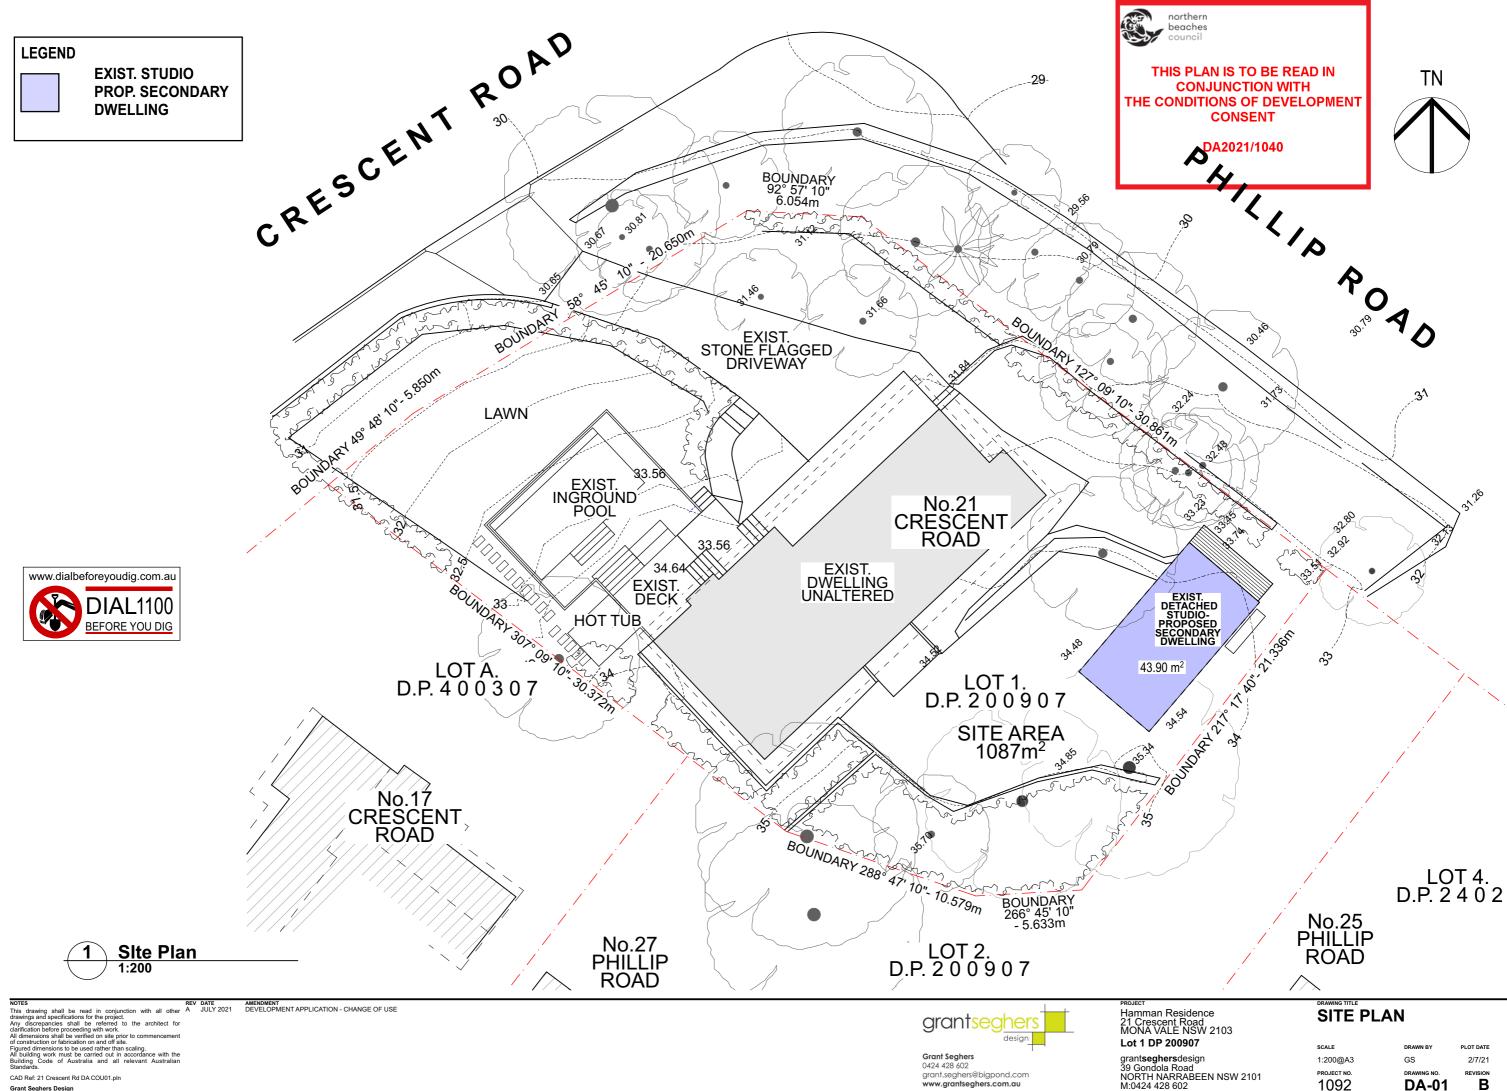

www.grantseghers.com.au

northern

DA-01

Grant Seghers Design

NOTES

This drawing shall be read in conjunction with all other A JULY 2021
drawings and specifications for the project.
Any discrepancies shall be referred to the architect for clarification before proceeding with work.
All dimensions shall be verified on site prior to commencement of construction or fabrication on and off site.
Figured dimensions to be used rather than scaling.
All building work must be carried out in accordance with the Building Code of Australia and all relevant Australian Standards.

1:100

Grant Seghers 0424 428 602 grant.seghers@bigpond.com www.grantseghers.com.au

Hamman Residence 21 Crescent Road MONA VALE NSW 2103 Lot 1 DP 200907

grantseghersdesign 39 Gondola Road NORTH NARRABEEN NSW 2101 M:0424 428 602