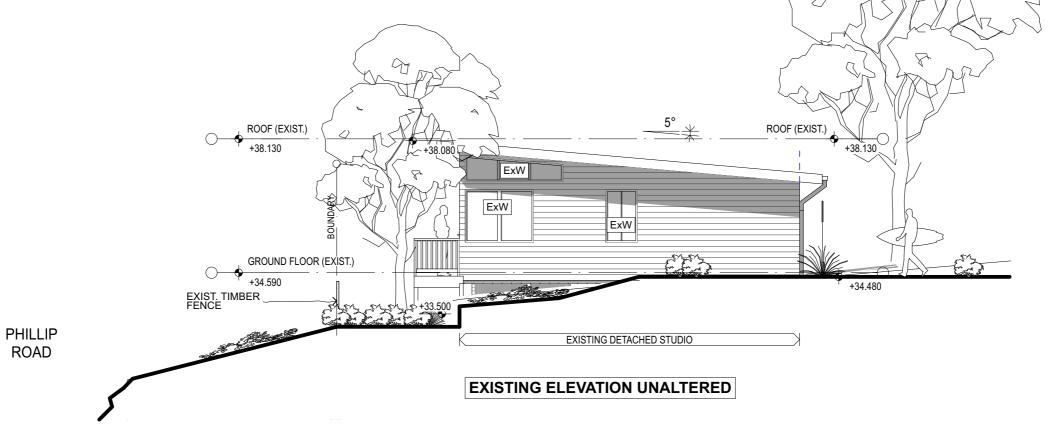

DA2021/1040

ExW ExD ExW

GROUND FLOOR (EXIST.)

+34.590

1:100

450 = ROOF (EXIST.) +38.130 +38.080

EXISTING DETACHED STUDIO

North East Elevation

1:100

**EXISTING ELEVATION UNALTERED** 

South West Elevation

EXISTING DETACHED STUDIO

ExW

+34.480

**EXISTING ELEVATION UNALTERED** 

grantseghers