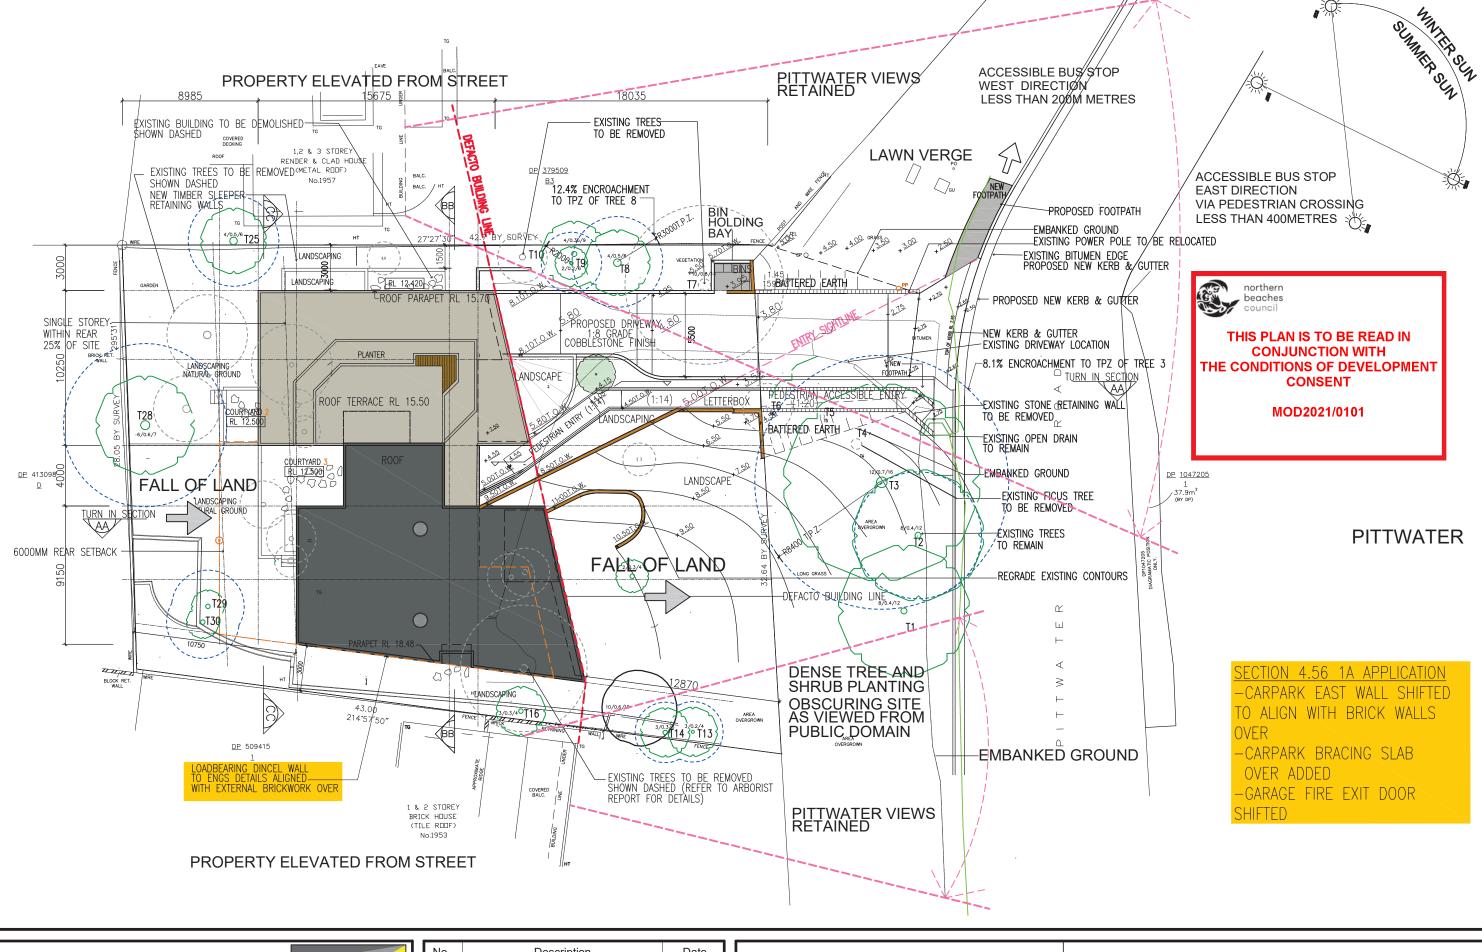

RESIDENTIAL DEVELOPMENT SENIORS LIVING-LOT 1 DP 373531 1955 Pittwater Road BAVIEW Glient MR WESTAWAY

SECTION 4.56 1A APPLICATION

-CARPARK EAST WALL SHIFTED

TO ALIGN WITH BRICK WALLS

OVER

-CARPARK BRACING SLAB
OVER ADDED
-CARACE FIRE EXIT DOOR

-GARAGE FIRE EXIT DOOR SHIFTED

THIS PLAN IS TO BE READ IN
CONJUNCTION WITH
THE CONDITIONS OF DEVELOPMENT
CONSENT

MOD2021/0101

|   |   | _ | _ |   |   |            |      |       |             |      |              |              |               |           |      |   |   |   |   |   |   |
|---|---|---|---|---|---|------------|------|-------|-------------|------|--------------|--------------|---------------|-----------|------|---|---|---|---|---|---|
| L | Ε | Ε | С | Н | Н | Α          | R    | М     | 0           | Ν    |              | Α            | R             | С         | Н    | 1 | Τ | Ε | С | Τ | S |
|   |   |   |   |   |   | RPO<br>OAM | RATI | ED IN | NS\<br>VE N | N AE | N 49<br>PORT | 002 5<br>BEA | 517 8<br>CH N | 75<br>\SW | 2106 |   |   |   |   |   |   |