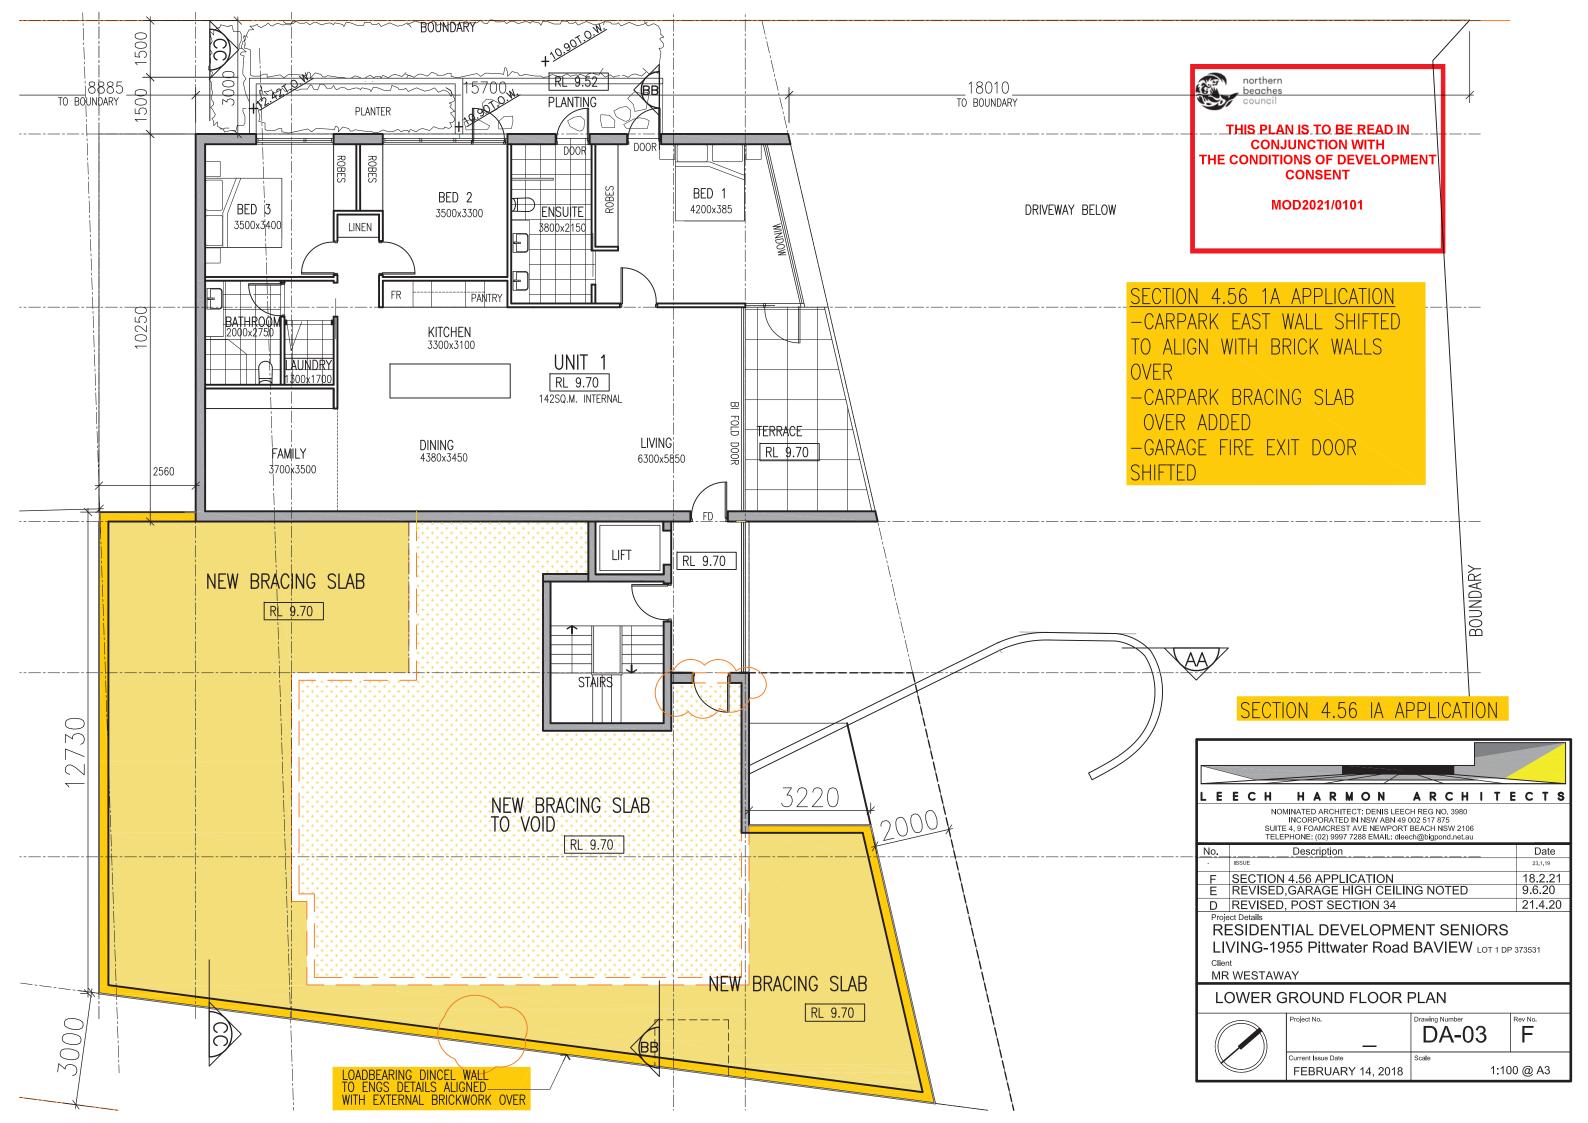

RESIDENTIAL DEVELOPMENT SENIORS LIVING-LOT 1 DP 373531 1955 Pittwater Road BAVIEW Glient MR WESTAWAY

SECTION 4.56 1A APPLICATION

-CARPARK EAST WALL SHIFTED

TO ALIGN WITH BRICK WALLS

OVER

-CARPARK BRACING SLAB
OVER ADDED
-CARACE FIRE EXIT DOOR

-GARAGE FIRE EXIT DOOR SHIFTED

THIS PLAN IS TO BE READ IN
CONJUNCTION WITH
THE CONDITIONS OF DEVELOPMENT
CONSENT

MOD2021/0101

|   |   | _ | _ |   |   |            |      |       |             |      |              |              |               |           |      |   |   |   |   |   |   |
|---|---|---|---|---|---|------------|------|-------|-------------|------|--------------|--------------|---------------|-----------|------|---|---|---|---|---|---|
| L | Ε | Ε | С | Н | Н | Α          | R    | М     | 0           | Ν    |              | Α            | R             | С         | Н    | 1 | Τ | Ε | С | Τ | S |
|   |   |   |   |   |   | RPO<br>OAM | RATI | ED IN | NS\<br>VE N | N AE | N 49<br>PORT | 002 5<br>BEA | 517 8<br>CH N | 75<br>\SW | 2106 |   |   |   |   |   |   |