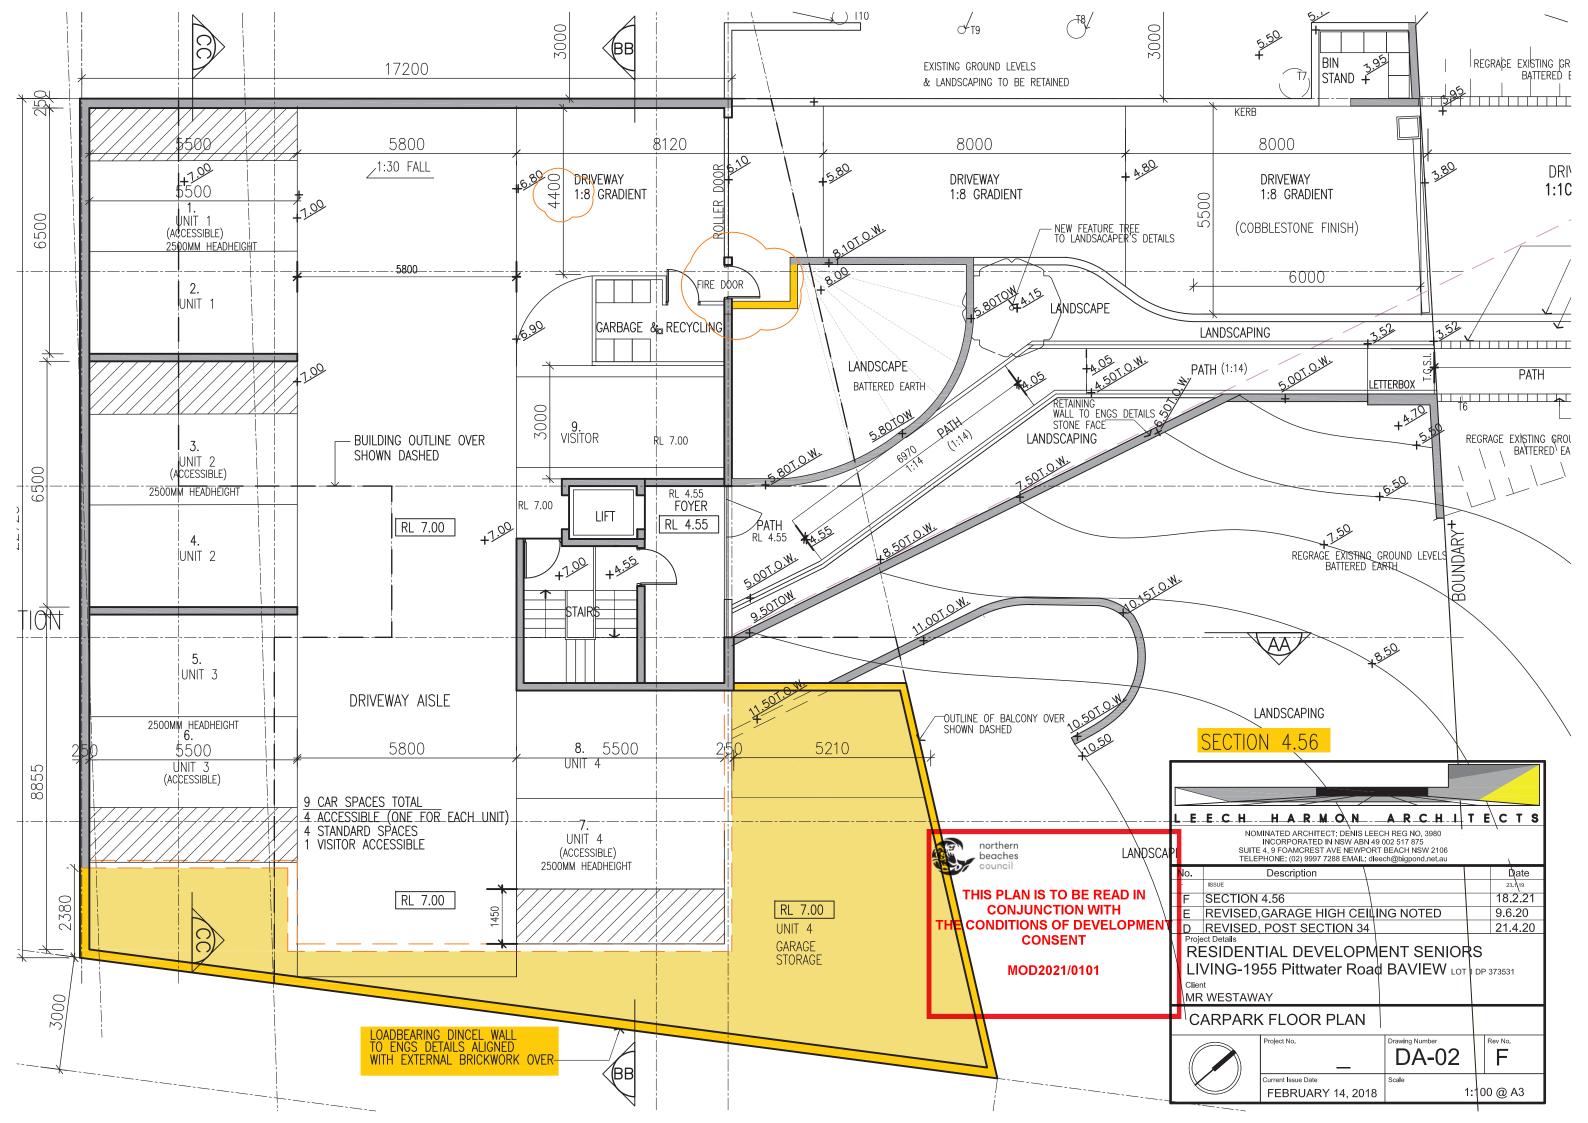

RESIDENTIAL DEVELOPMENT SENIORS LIVING-LOT 1 DP 373531 1955 Pittwater Road BAVIEW Glient MR WESTAWAY

SECTION 4.56 1A APPLICATION

-CARPARK EAST WALL SHIFTED

TO ALIGN WITH BRICK WALLS

OVER

-CARPARK BRACING SLAB
OVER ADDED
-CARACE FIRE EXIT DOOR

-GARAGE FIRE EXIT DOOR SHIFTED

THIS PLAN IS TO BE READ IN
CONJUNCTION WITH
THE CONDITIONS OF DEVELOPMENT
CONSENT

MOD2021/0101

|   |   | _ | _ |   |   |            |      |       |             |      |              |              |               |           |      |   |   |   |   |   |   |
|---|---|---|---|---|---|------------|------|-------|-------------|------|--------------|--------------|---------------|-----------|------|---|---|---|---|---|---|
| L | Ε | Ε | С | Н | Н | Α          | R    | М     | 0           | Ν    |              | Α            | R             | С         | Н    | 1 | Τ | Ε | С | Τ | S |
|   |   |   |   |   |   | RPO<br>OAM | RATI | ED IN | NS\<br>VE N | N AE | N 49<br>PORT | 002 5<br>BEA | 517 8<br>CH N | 75<br>\SW | 2106 |   |   |   |   |   |   |