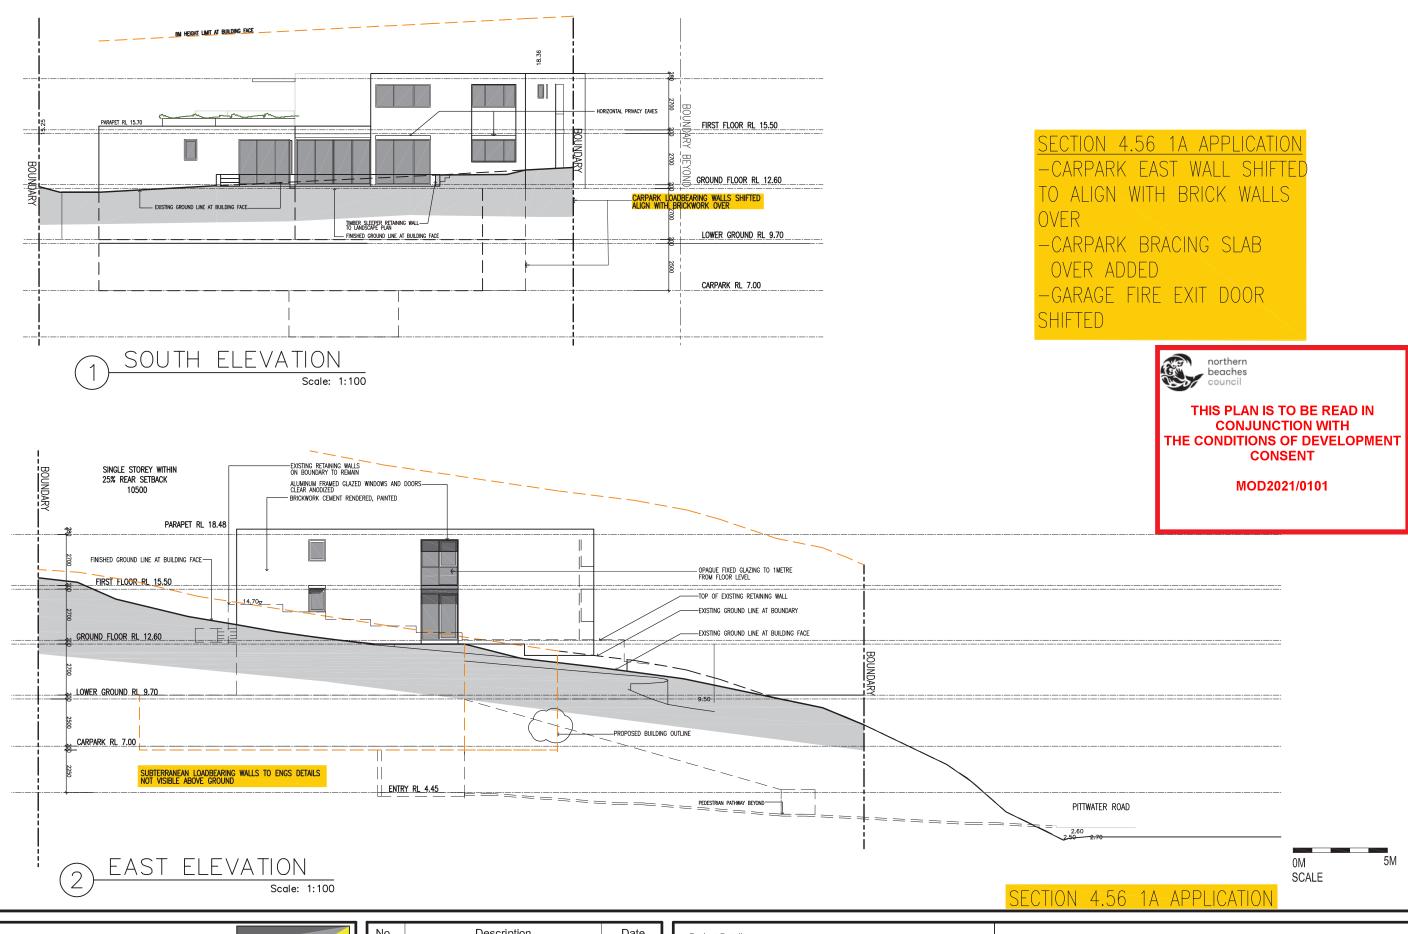

RESIDENTIAL DEVELOPMENT SENIORS LIVING-LOT 1 DP 373531 1955 Pittwater Road BAVIEW Glient MR WESTAWAY

SECTION 4.56 1A APPLICATION

-CARPARK EAST WALL SHIFTED

TO ALIGN WITH BRICK WALLS

OVER

-CARPARK BRACING SLAB
OVER ADDED
-CARACE FIRE EXIT DOOR

-GARAGE FIRE EXIT DOOR SHIFTED

THIS PLAN IS TO BE READ IN
CONJUNCTION WITH
THE CONDITIONS OF DEVELOPMENT
CONSENT

MOD2021/0101

|   |   | _ | _ |   |   |            |      |       |             |      |              |              |               |           |      |   |   |   |   |   |   |
|---|---|---|---|---|---|------------|------|-------|-------------|------|--------------|--------------|---------------|-----------|------|---|---|---|---|---|---|
| L | Ε | Ε | С | Н | Н | Α          | R    | М     | 0           | Ν    |              | Α            | R             | С         | Н    | 1 | Τ | Ε | С | Τ | S |
|   |   |   |   |   |   | RPO<br>OAM | RATI | ED IN | NS\<br>VE N | N AE | N 49<br>PORT | 002 5<br>BEA | 517 8<br>CH N | 75<br>\SW | 2106 |   |   |   |   |   |   |

## **SOUTH & EAST ELEVATION**