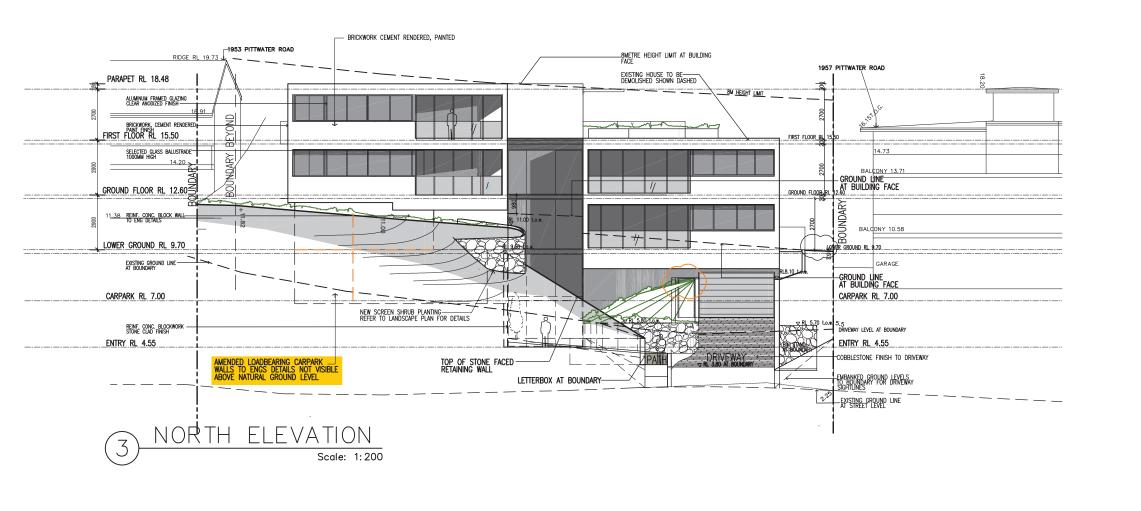

Project Details
RESIDENTIAL DEVELOPMENT
SENIORS LIVING-LOT 1 DP 373531
1955 Pittwater Road BAVIEW

MR WESTAWAY

| NORTH & WEST ELEVATION |
|------------------------|
|------------------------|

| П | No. | No. Description              |         |  |  |  |  |  |
|---|-----|------------------------------|---------|--|--|--|--|--|
| Ш | -   |                              |         |  |  |  |  |  |
| Ш | G   | SECTION 4.56 APPLICATION     | 18.2.21 |  |  |  |  |  |
| Ш | F   | REVISED, FLAT ROOF           | 11.6.20 |  |  |  |  |  |
| Н | Е   | REVISED, WEST RETAINING WALL | 9.6.20  |  |  |  |  |  |
| П | D   | REVISED, POST SECTION 34     | 21.4.20 |  |  |  |  |  |
| П | В   | 9.9.19                       |         |  |  |  |  |  |
|   | Α   | DRIVEWAY KERB AND PATH NOTED | 10.5.19 |  |  |  |  |  |