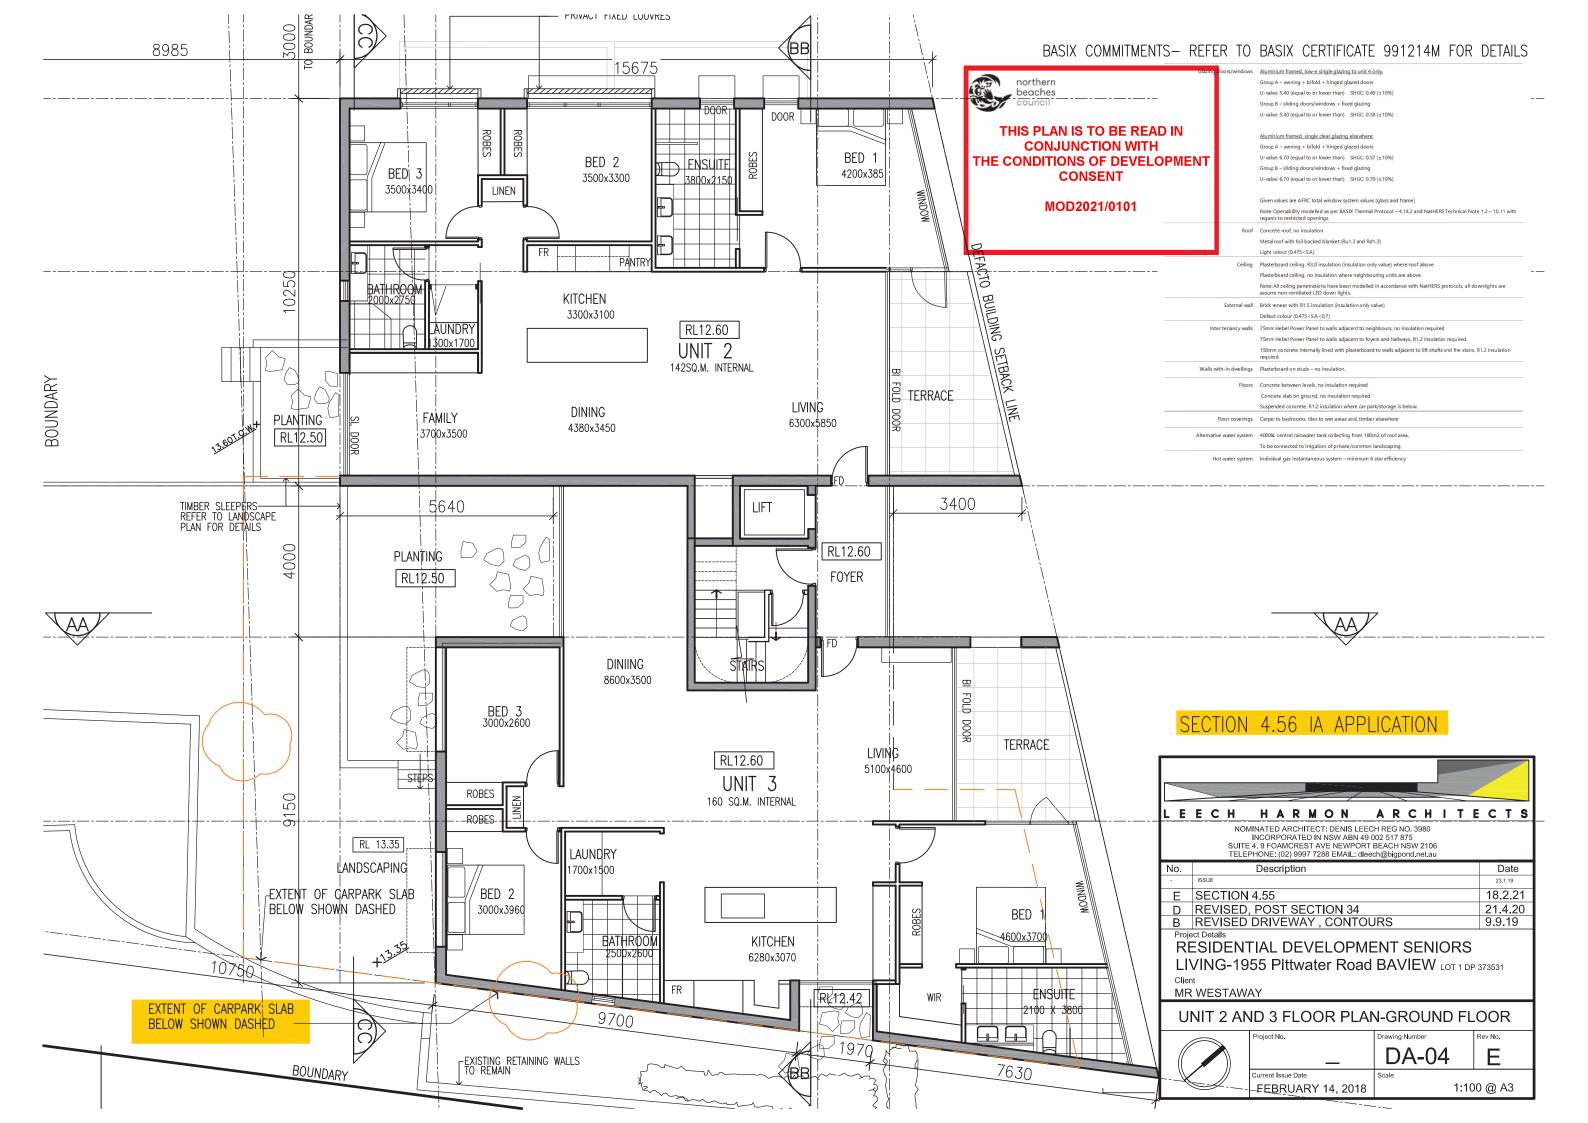

| No. | Description                  | Date    |
|-----|------------------------------|---------|
| -   |                              |         |
| G   | SECTION 4.56 APPLICATION     | 18.2.21 |
| F   | REVISED, FLAT ROOF           | 11.6.20 |
| E   | REVISED, WEST RETAINING WALL | 9.6.20  |
| D   | REVISED, POST SECTION 34     | 21.4.20 |
| В   | REVISED DRIVEWAY , CONTOURS  | 9.9.19  |
| Α   | DRIVEWAY KERB AND PATH NOTED | 10.5.19 |

Project Details
RESIDENTIAL DEVELOPMENT
SENIORS LIVING-LOT 1 DP 373531
1955 Pittwater Road BAVIEW

MR WESTAWAY

| NORTH & WEST ELEVATION |
|------------------------|
|------------------------|

| П | No. | No. Description              |         |  |  |  |  |  |
|---|-----|------------------------------|---------|--|--|--|--|--|
| Ш | -   |                              |         |  |  |  |  |  |
| Ш | G   | SECTION 4.56 APPLICATION     | 18.2.21 |  |  |  |  |  |
| Ш | F   | REVISED, FLAT ROOF           | 11.6.20 |  |  |  |  |  |
| Н | Е   | REVISED, WEST RETAINING WALL | 9.6.20  |  |  |  |  |  |
| П | D   | REVISED, POST SECTION 34     | 21.4.20 |  |  |  |  |  |
| П | В   | 9.9.19                       |         |  |  |  |  |  |
|   | Α   | DRIVEWAY KERB AND PATH NOTED | 10.5.19 |  |  |  |  |  |