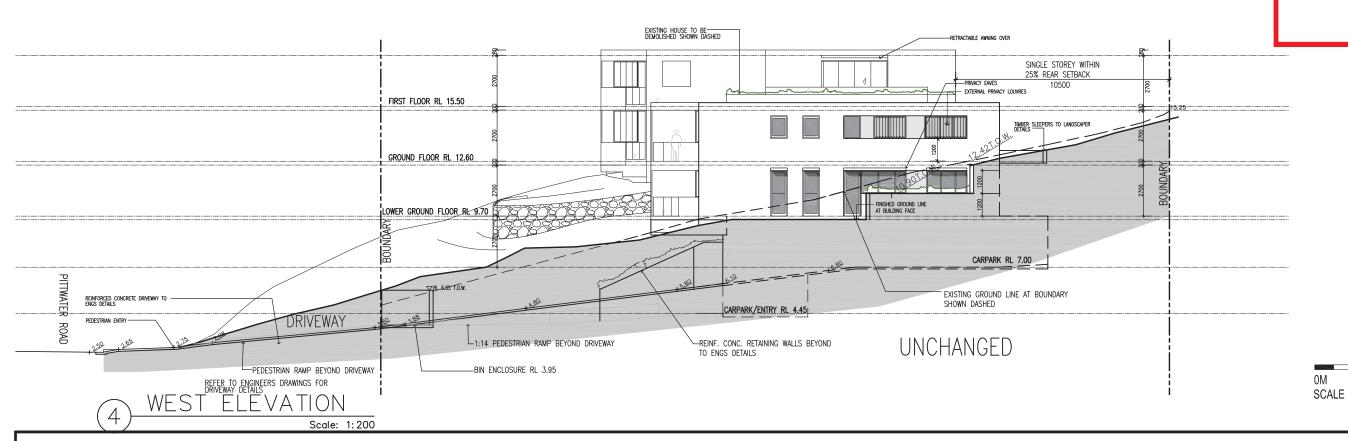

Project Details
RESIDENTIAL DEVELOPMENT
SENIORS LIVING-LOT 1 DP 373531
1955 Pittwater Road BAVIEW

MR WESTAWAY

| NORTH & WEST ELEVATION |
|------------------------|
|------------------------|

| П | No. | No. Description              |         |  |  |  |  |  |
|---|-----|------------------------------|---------|--|--|--|--|--|
| Ш | -   |                              |         |  |  |  |  |  |
| Ш | G   | SECTION 4.56 APPLICATION     | 18.2.21 |  |  |  |  |  |
| Ш | F   | REVISED, FLAT ROOF           | 11.6.20 |  |  |  |  |  |
| Н | Е   | REVISED, WEST RETAINING WALL | 9.6.20  |  |  |  |  |  |
| П | D   | REVISED, POST SECTION 34     | 21.4.20 |  |  |  |  |  |
| П | В   | 9.9.19                       |         |  |  |  |  |  |
|   | Α   | DRIVEWAY KERB AND PATH NOTED | 10.5.19 |  |  |  |  |  |