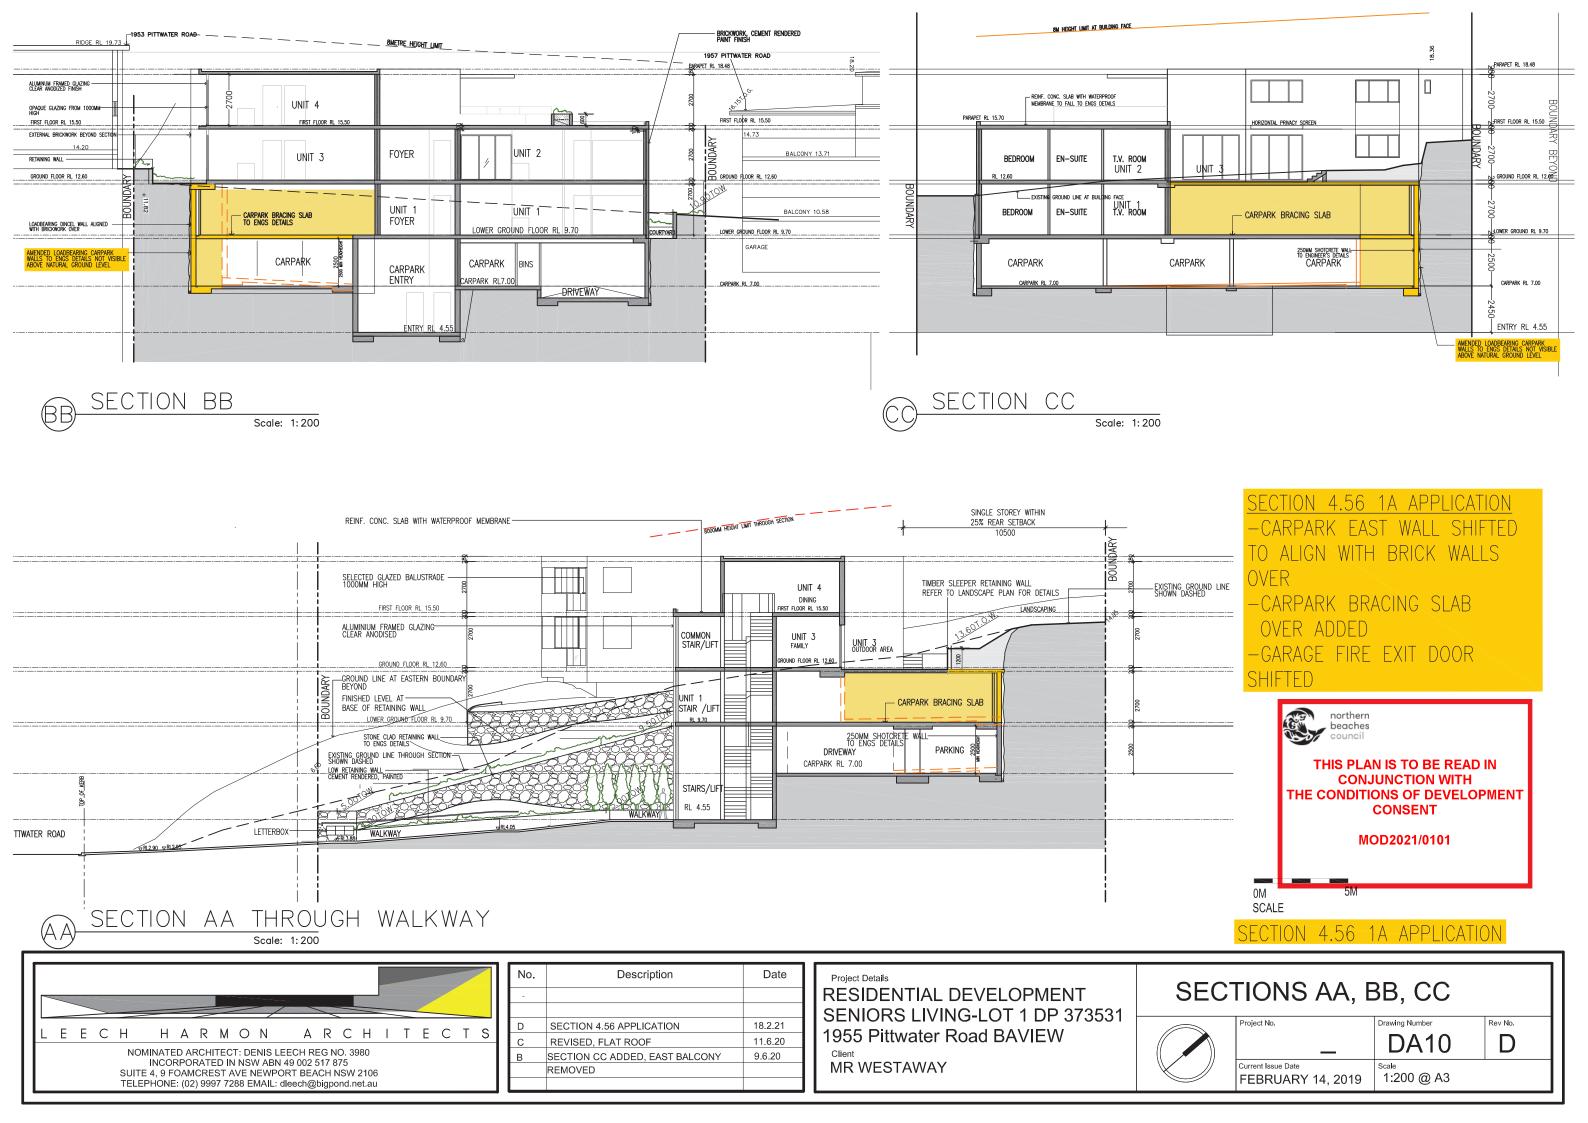

RESIDENTIAL DEVELOPMENT SENIORS LIVING-LOT 1 DP 373531 1955 Pittwater Road BAVIEW Glient MR WESTAWAY

SECTION 4.56 1A APPLICATION

-CARPARK EAST WALL SHIFTED

TO ALIGN WITH BRICK WALLS

OVER

-CARPARK BRACING SLAB
OVER ADDED
-CARACE FIRE EXIT DOOR

-GARAGE FIRE EXIT DOOR SHIFTED

THIS PLAN IS TO BE READ IN
CONJUNCTION WITH
THE CONDITIONS OF DEVELOPMENT
CONSENT

MOD2021/0101

|   |   | _ | _ |   |   |            |      |       |             |      |              |              |               |           |      |   |   |   |   |   |   |
|---|---|---|---|---|---|------------|------|-------|-------------|------|--------------|--------------|---------------|-----------|------|---|---|---|---|---|---|
| L | Ε | Ε | С | Н | Н | Α          | R    | М     | 0           | Ν    |              | Α            | R             | С         | Н    | 1 | Τ | Ε | С | Τ | S |
|   |   |   |   |   |   | RPO<br>OAM | RATI | ED IN | NS\<br>VE N | N AE | N 49<br>PORT | 002 5<br>BEA | 517 8<br>CH N | 75<br>\SW | 2106 |   |   |   |   |   |   |

Project Details
RESIDENTIAL DEVELOPMENT
SENIORS LIVING-LOT 1 DP 373531
1955 Pittwater Road BAVIEW

MR WESTAWAY