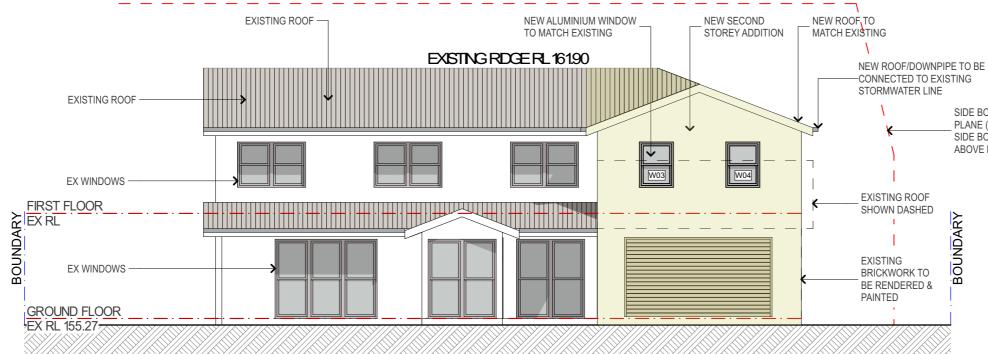

## SOUTHERN ELEVATION

AMENDMENTS A ORIGINAL ISSUE

07.09.19

**NORTH & SOUTH ELEVATIONS** 

PROJECT ADDITIONS DATE

DEVELOPMENT APPLICATION

DRAWING NAME

- SIDE BOUNDARY
- PLANE (1.5m FROM SIDE BOUNDARY 4.5m
- ABOVE NATURAL GROUND)