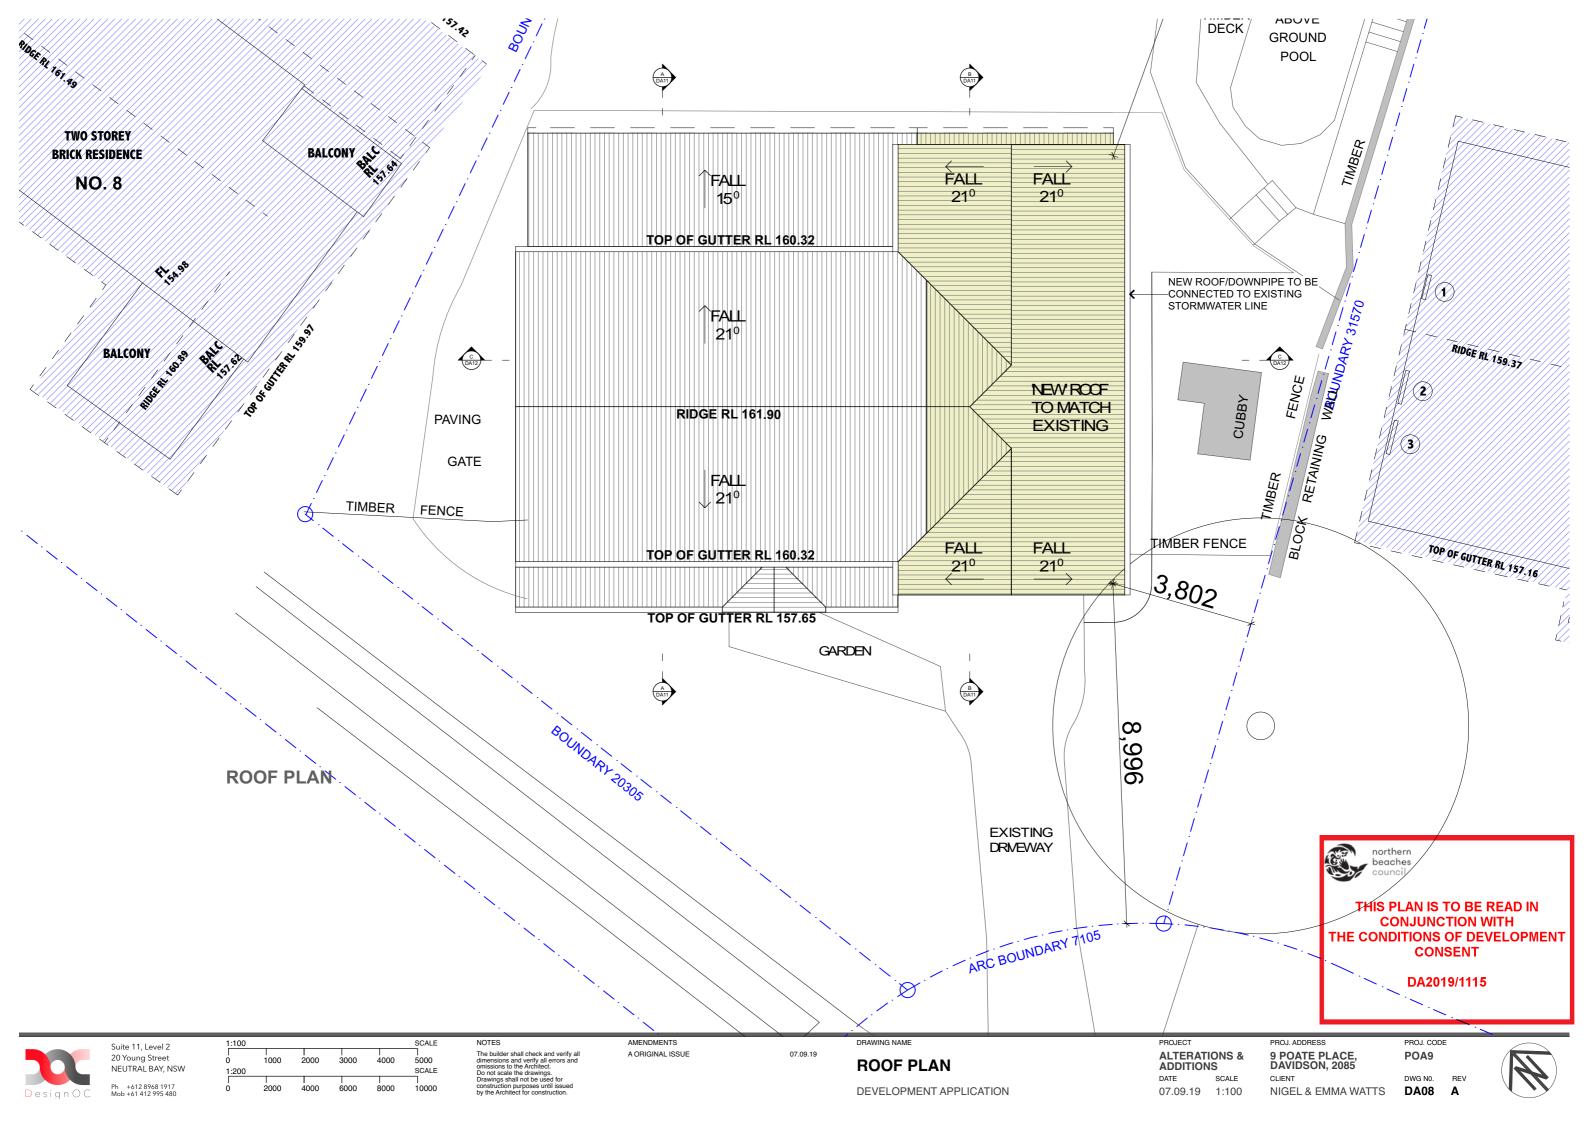

## SOUTHERN ELEVATION



## NORTHERN ELEVATION

|          | Suite 11, Level 2<br>20 Young Street<br>NEUTRAL BAY, NS <sup>1</sup> |  |  |
|----------|----------------------------------------------------------------------|--|--|
| DesignOC | Ph +612 8968 1917<br>Mob +61 412 995 480                             |  |  |

|        | 1:100      |      |      |          |          | SCALE         |
|--------|------------|------|------|----------|----------|---------------|
| SW     | 0<br>1:200 | 1000 | 2000 | <br>3000 | 4000     | 5000<br>SCALE |
| 7<br>0 | 0          | 2000 | 4000 | <br>6000 | <br>8000 | 10000         |

| NOTES                                                                                                                                                                    |