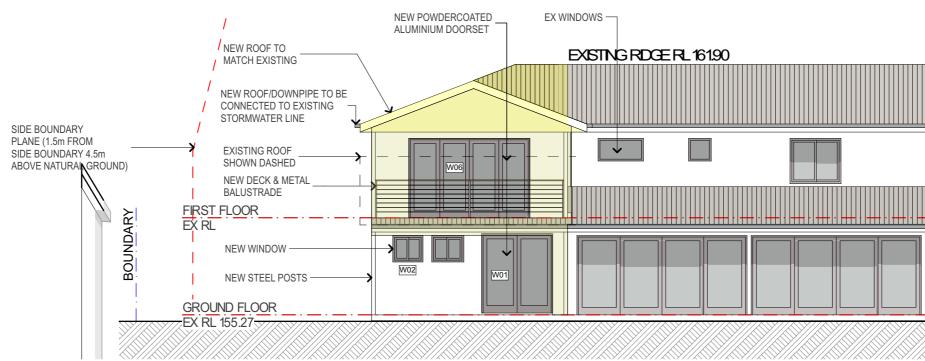

## NORTHERN ELEVATION

|          | Suite 11, Level 2<br>20 Young Street<br>NEUTRAL BAY, NS <sup>1</sup> |  |  |
|----------|----------------------------------------------------------------------|--|--|
| DesignOC | Ph +612 8968 1917<br>Mob +61 412 995 480                             |  |  |

AMENDMENTS A ORIGINAL ISSUE

07.09.19

**NORTH & SOUTH ELEVATIONS** 

PROJECT ADDITIONS DATE

DEVELOPMENT APPLICATION

DRAWING NAME

- SIDE BOUNDARY
- PLANE (1.5m FROM SIDE BOUNDARY 4.5m
- ABOVE NATURAL GROUND)