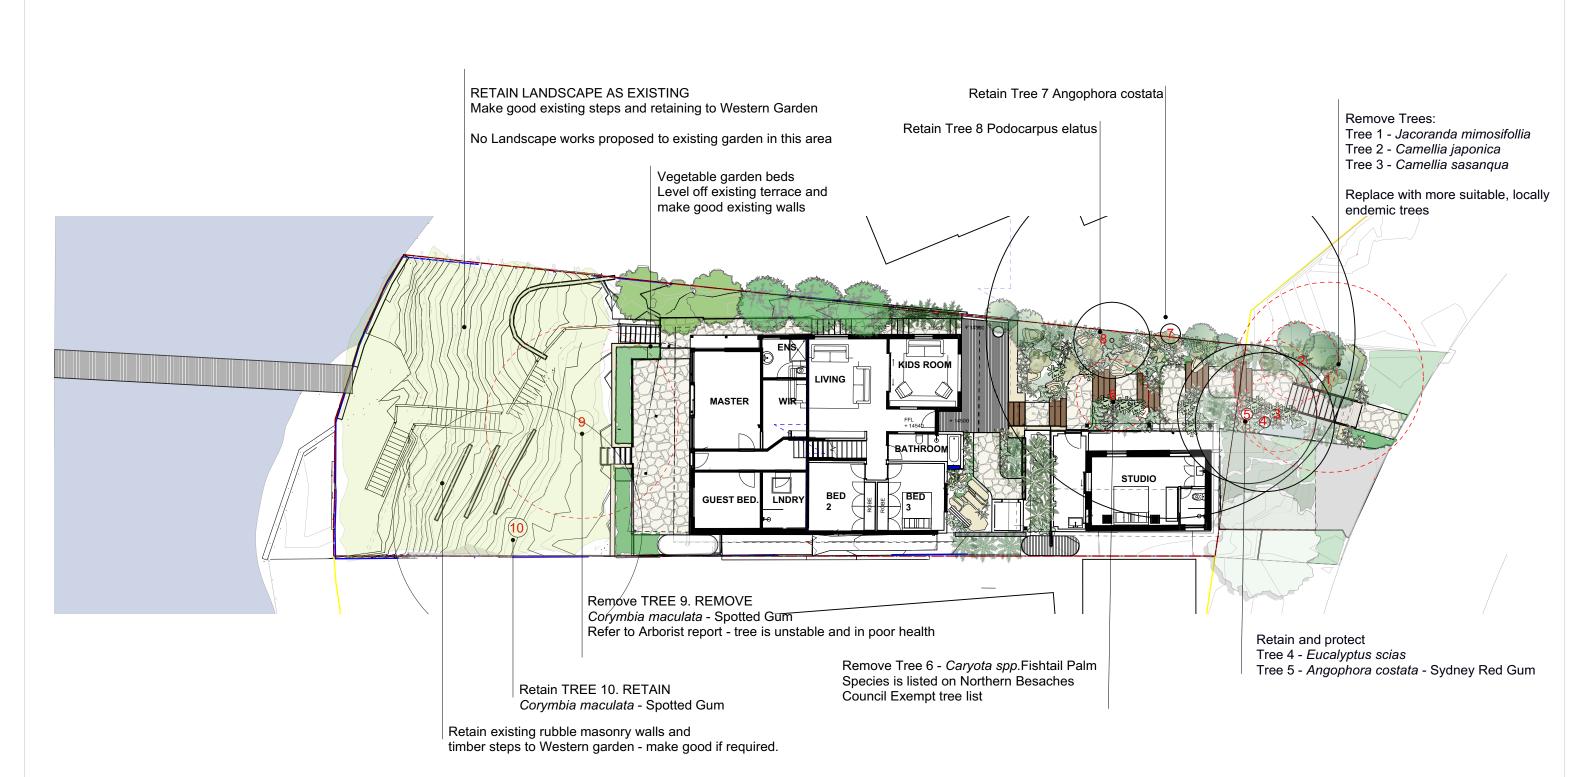

Plans are NOT FOR CONSTRUCTION All measurements and levels to be confirmed on site Figured dimensions take precedence over scaled All discrepancies to be made known to Land Forms before commencing any construction work onsite Refer to Architectural / Engineering/ Hydraulic and all other relevant documents relating to project. Council conditions, By-Laws and Australian Standards are to be checked by contractor and certifier and adeared to.

PROJECT Client.

PRINCE ALFRED PARADE Jamie Calder & Emily Wilcox

2094/01.24

Project no.

138 Prince Alfred Parade, Newport, NSW Project address.

08/04/2025 Date.

e info@landforms.com.au | m 0400 935 535 | w landforms.com.au Lot 20 Wilson Avenue, INGLESIDE, NSW 2101

NAME

REVISION

LANDSCAPE PLAN - SITE

DRAWING NUMBER

REV A / DA НН

DRAWN CHECKED

Council conditions, By-Laws and Australian Standards are to be checked by contractor and certifier and adeared to.

08/04/2025 Date.