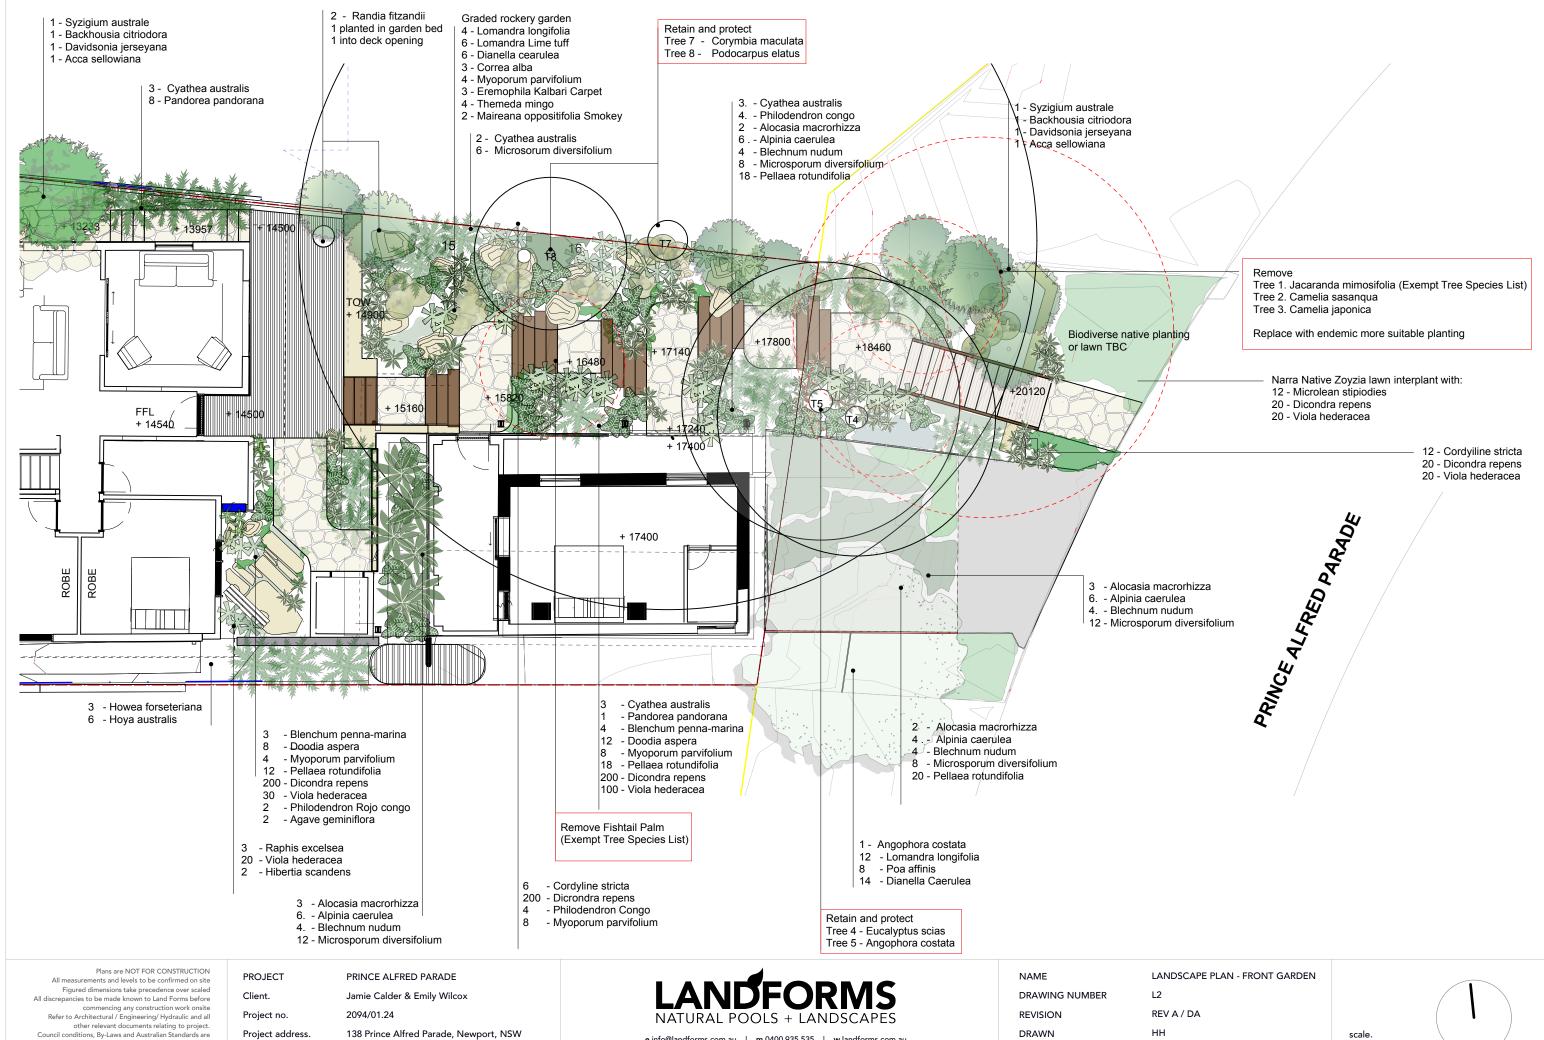

e info@landforms.com.au | m 0400 935 535 | w landforms.com.au Lot 20 Wilson Avenue, INGLESIDE, NSW 2101

CHECKED JR

| DDO  | DOCED DI ANT COLIEDIUE      |                     |          |     |
|------|-----------------------------|---------------------|----------|-----|
|      | POSED PLANT SCHEDULE        | Common Nome         | Dat Cina | Ohi |
| #    | Botanical Name              | Common Name         | Pot Size | Qty |
| TRE  |                             | 1.11 B.11           | 00011    |     |
| 1    | Syzigium australe           | Lilly Pilly         | 200lt    | 2   |
| 2    | Backhousia citriodora       | Lemon Myrtle        | 45lt     | 2   |
| 3    | Davidsonia Jerseyan         | Davidson Plumb      | 45lt     | 2   |
| 4    | Randia fitzlandii           | Native Gardenia     | 75lt     | 0   |
| 5    | Angophora costata           | Sydney Red Gum      | 45lt     | 1   |
| OLID | LIDO                        |                     |          |     |
| SHR  |                             | D: 1 0              | 200      |     |
| 6    | Acca sellowiana             | Pineapple Guava     | 300      | 2   |
| 7    | Correa alba                 | Correa              | 200      | 3   |
| 8    | Allocasia macrorhizza       | Giant Tarro         | 300      | 4   |
| 9    | Myoporum parvifolium        | Creeping Boobila    | 140      | 24  |
| 10   | Mariana oppositifolia Smoke |                     | 250      | 2   |
| 11   | Philodendron Congo          | Congo               | 200      | 10  |
| 12   | Alpinia caerulea            | Dwarf cardamon      | 200      | 10  |
| 13   | Cordyline stricta           | Native Corydine     | 200      | 18  |
| 14   | Agave geminiflora           | Twin Flowered Agave | 250      | 2   |
|      |                             |                     |          |     |
|      | NS and PALMS                |                     |          |     |
| 15   | Cyathea australis           | Rough Tree fern     | 75lt     | 6   |
| 16   | Doodia aspera               | Prickly Rasp Fern   | 140      | 20  |
| 17   | Microsporum diversifolium   | Kangaroo Fern       | 200      | 22  |
| 18   | Pellaea rotundifollia       | Button Fern         | 140      | 68  |
| 19   | Blechnum nudum              | Fishbone Water-fern | 200      | 8   |
| 20   | Blechnum penna - marina     | Fishbone            | 200      | 7   |
| 21   | Howea forseteriana          | Kentia Palm         | 100lt    | 3   |
| 22   | Raphis excelsea             | Raphis Palm         | 75lt     | 3   |
| _    |                             | -                   |          |     |
|      | SSES AND GROUNDCOVERS       |                     |          |     |
| 23   | Lomandra longifolia         | Spiny Head Mat Rush | tubes    | 16  |
| 24   | Lomandra Lime Tuff          | Lime Tuff           | tubes    | 6   |
| 25   | Eremophilla Kalbari Carpet  | Kalbari carpet      | 140      | 3   |
| 26   | Microlena stipioides        | Weeping Grass       | tubes    | 12  |
| 27   | Dicondra repens             | Kidney Weed         | tubes    | 490 |
| 28   | Dianella revoluta           | Flax Lilly          | tubes    | 20  |
| 29   | Viola hederacea             | Native violet       | tubes    | 190 |
| 30   | Themeda mingo               | Kangaroo Grass      | 140      | 4   |
| 31   | Poa affinis                 | Tussock Grass       | Tube     | 8   |
|      |                             |                     |          |     |
|      | IBERS                       |                     |          |     |
| 32   | Pandorea pandorana          | Wonga Vinę          | 140      | 9   |
| 33   | Hibertia scandens           | Guinea Flower       | 140      | 2   |
| 34   | Hoya australis              | Heart Vine          | 140      | 6   |
|      |                             |                     |          |     |

PROJECT PRINCE ALFRED PARADE

Client. Jamie Calder & Emily Wilcox

Project no. 2094/01.24

Project address. 138 Prince Alfred Parade, Newport, NSW

Date. 08/04/2025

e info@landforms.com.au | m 0400 935 535 | w landforms.com.au Lot 20 Wilson Avenue, INGLESIDE, NSW 2101 NAME LANDSCAPE CALCULATION

JR

DRAWING NUMBER L3

CHECKED

REVISION REV A / DA
DRAWN HH

scale.