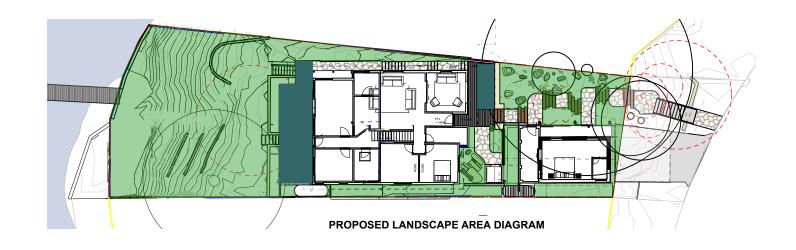

## **EXISTING LANDSCAPE AREA DIAGRAM**

| TOTAL SITE AREA                                                                      | 640.6m2  |        |
|--------------------------------------------------------------------------------------|----------|--------|
| EXISTING LANDSCAPE AREA                                                              | 366.0m2  | 57%    |
| PROPOSED LANDSCAPE AREA                                                              | 349.2 m2 | 54.50% |
| ADDITIONAL LANDSCAPE AREA Variations (ii) 6% of Site area included as Landscape area | 38.4m2   | 6%     |
| TOTAL COMBINED LANDSCAPE AREA                                                        | 387.6m2  | 60.50% |

Complys - The site is E4 zoning and requires 60% Landscape Area. The proposed landscape area calculations are compliant

Plans are NOT FOR CONSTRUCTION
All measurements and levels to be confirmed on site
Figured dimensions take precedence over scaled
All discrepancies to be made known to Land Forms before
commencing any construction work onsite
Refer to Architectural / Engineering/ Hydraulic and all
other relevant documents relating to project.
Council conditions, By-Laws and Australian Standards are
to be checked by contractor and certifier and adeared to.