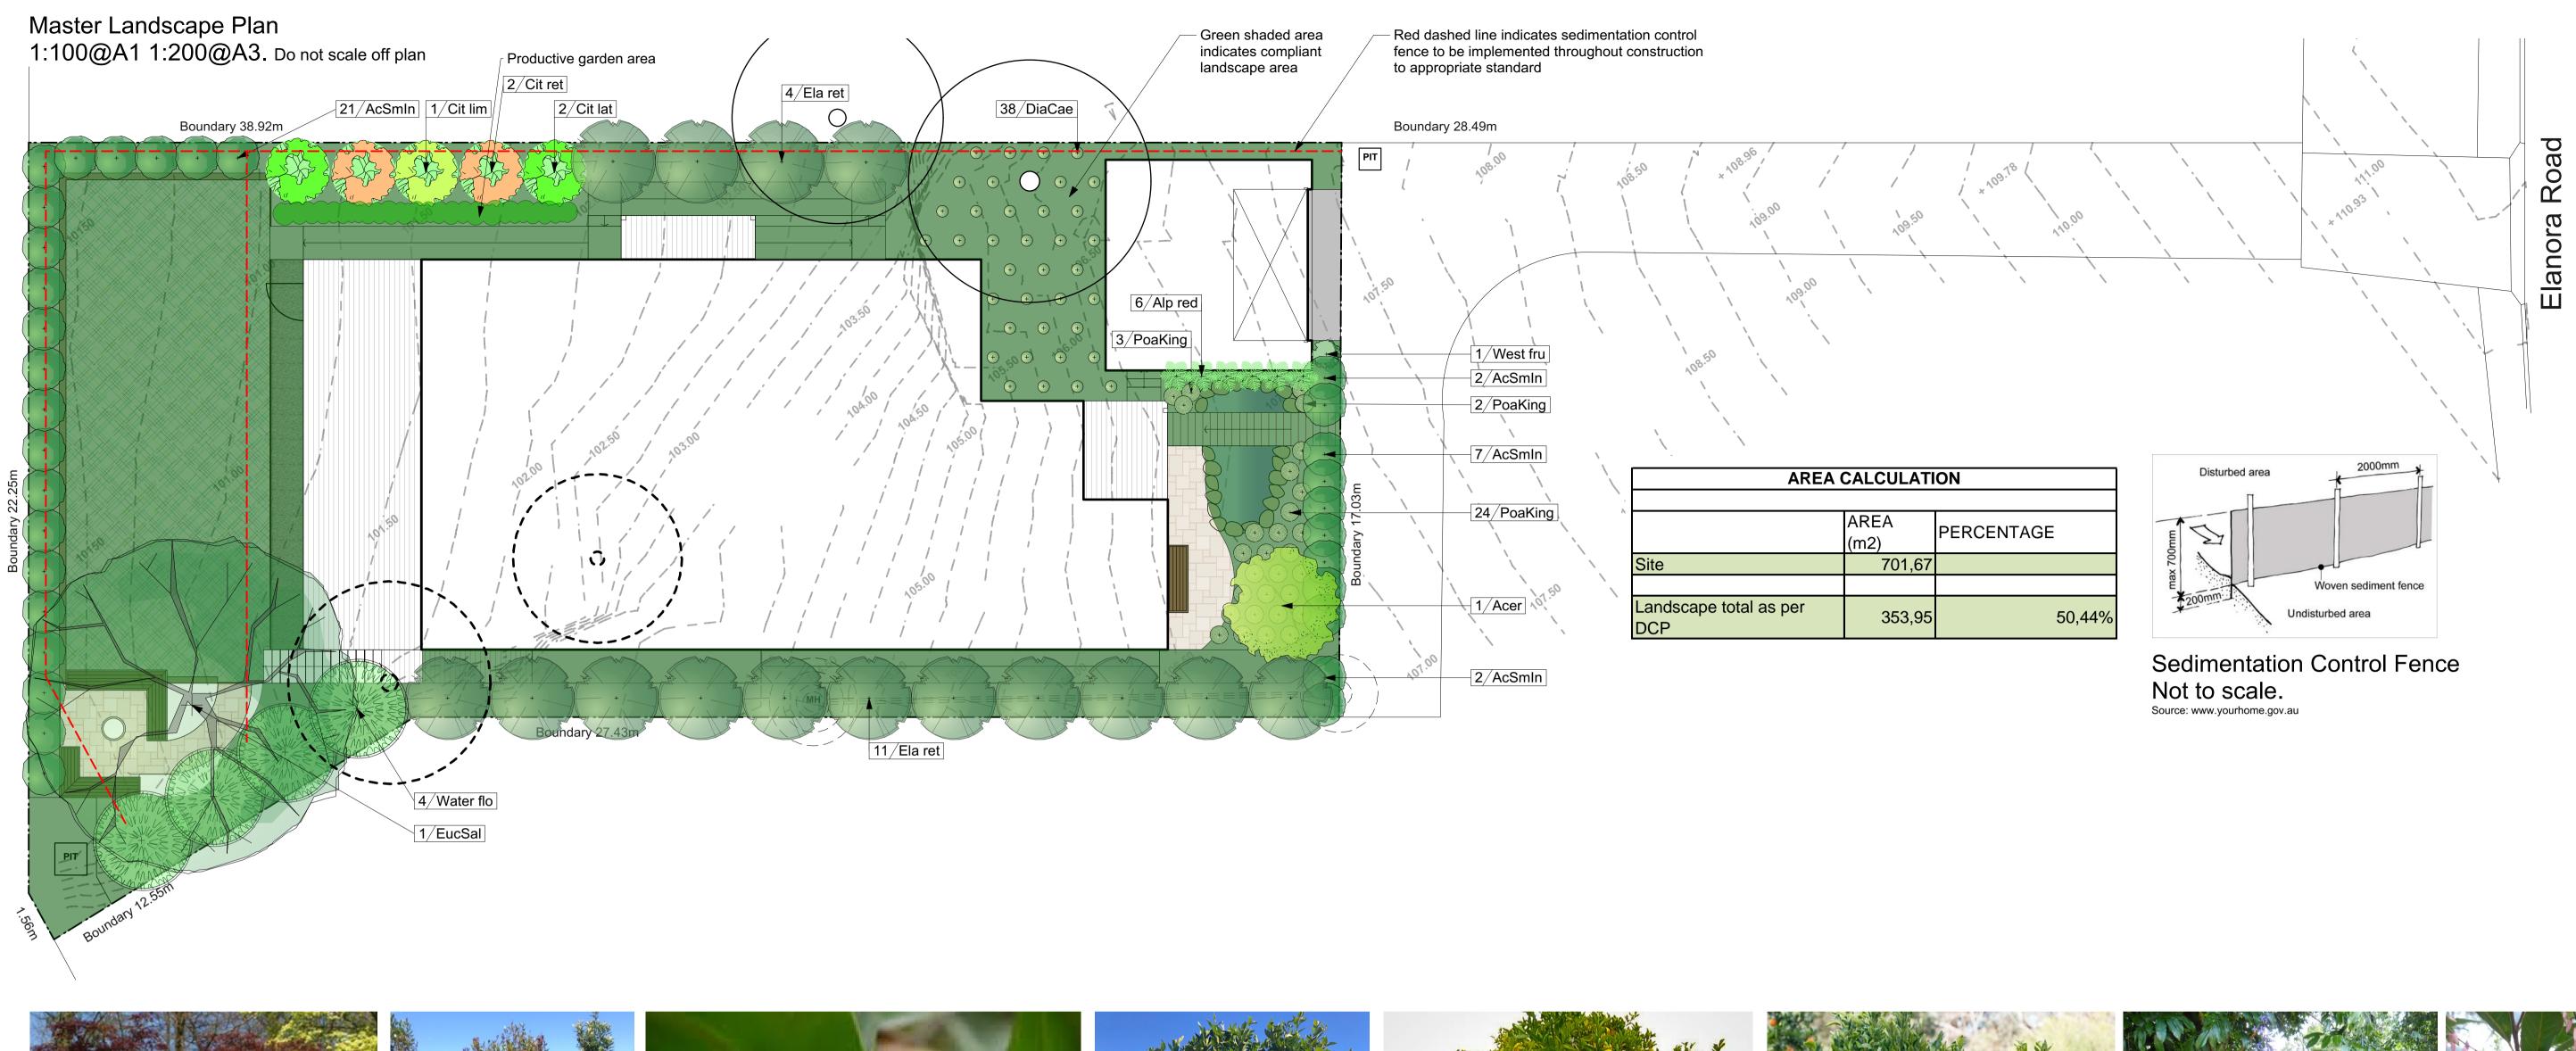

ALPINIA

| ID        | Quantity | Latin Name                     | Common Name                | Scheduled Size | Mature Height | Mature Spread |
|-----------|----------|--------------------------------|----------------------------|----------------|---------------|---------------|
| Acer      | 1        | Acer palmatum                  | Japanese Maple             | 25lt           | 5 - 10m       | 2.0 - 3.5m    |
| AcSmIn    | 32       | Acmena smithii 'minor'         | Lillypilly                 | 200mm          | 3 - 5m        | 3.5m          |
| Alp red   | 6        | Alpinia 'red back'             | Red back Ginger            | 150mm          | 0.9 - 1.5m    | 0.9 - 1.2m    |
| Cit lat   | 2        | Citrus latifolia               | Tahitian Lime              | 10lt           | 3 - 5m        | 2 - 3.5m      |
| Cit lim   | 1        | Citrus limon `Eureka`          | Eureka Lemon               | 10lt           | 5 - 10m       | 3 - 6m        |
| Cit ret   | 2        | Citrus reticulata `Clementine` | Clementine Mandarin Orange | 10lt           | 3 - 5m        | 3 - 6m        |
| DiaCae    | 38       | Dianella caerulea              | Paroo Lily, Blue Flax-lily | Tube           | 0.45 - 0.6m   | 0.3 - 0.6m    |
| Ela ret   | 15       | Elaeocarpus reticulatus        | Blueberry Ash              | 25lt           | 5 - 10m       | 3.5 - 6m      |
| EucSal    | 1        | Eucalyptus saligna             | Sydney blue gum            | 75lt           | over 30m      | 10 - 15m      |
| PoaKing   | 29       | Poa poiformis                  | coastal poa                | Tube           | 0.75 - 0.9m   | 0.3 - 0.6m    |
| Water flo | 4        | Waterhousia floribunda         | Weeping Lilly Pilly        | 25lt           | 5 - 10m       | 3.5 - 6m      |
| West fru  | 1        | Westringia fruticosa           | Coastal Rosemary           | 150mm          | 0.9 - 1.5m    | 0.9 - 1.2m    |