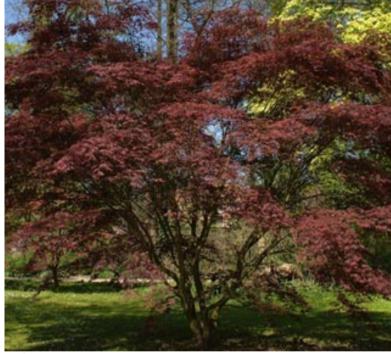

ACER

ACMENA

CITRUS LATIFOLIA

**CITRUS RETICULATA** 

| Legend           |                         |  |  |  |  |  |  |  |
|------------------|-------------------------|--|--|--|--|--|--|--|
|                  | MULCH AREA              |  |  |  |  |  |  |  |
|                  | TURF AREA               |  |  |  |  |  |  |  |
|                  | TIMBER DECKING          |  |  |  |  |  |  |  |
|                  | CONCRETE PAVING         |  |  |  |  |  |  |  |
|                  | UNIT PAVING             |  |  |  |  |  |  |  |
|                  | STAIRS                  |  |  |  |  |  |  |  |
|                  | PEBBLE                  |  |  |  |  |  |  |  |
|                  | GRAVEL                  |  |  |  |  |  |  |  |
|                  | COBBLESTONE             |  |  |  |  |  |  |  |
|                  | TIMBER                  |  |  |  |  |  |  |  |
|                  | WATER                   |  |  |  |  |  |  |  |
|                  | MASONRY RETAINING WALL  |  |  |  |  |  |  |  |
|                  | STONE RETAINING WALL    |  |  |  |  |  |  |  |
|                  | TIMBER RETAINING WALL   |  |  |  |  |  |  |  |
|                  | BOULDER RETAINING WALL  |  |  |  |  |  |  |  |
| <u></u>          | SITE OR WORKS BOUNDARY  |  |  |  |  |  |  |  |
| + 88.88          | PROPOSED LEVEL          |  |  |  |  |  |  |  |
| +TW 88.88        | TOP OF WALL LEVEL       |  |  |  |  |  |  |  |
| Paving 1         | MATERIAL NAME           |  |  |  |  |  |  |  |
| Fall             | SURFACE FALL DIRECTION  |  |  |  |  |  |  |  |
|                  | SURFACE DRAINS          |  |  |  |  |  |  |  |
| +88.88           | SURVEY (50% GREY LINES) |  |  |  |  |  |  |  |
| $\bigcirc$       | EXISTING TREE TO RETAIN |  |  |  |  |  |  |  |
| $\left( \right)$ | EXISTING TREE TO REMOVE |  |  |  |  |  |  |  |
|                  | EXISTING ROCK OUTCROP   |  |  |  |  |  |  |  |