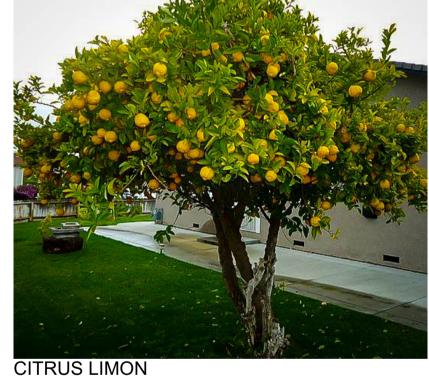

ALPINIA

| ID        | Quantity | Latin Name                     | Common Name                | Scheduled Size | Mature Height | Mature Spread |
|-----------|----------|--------------------------------|----------------------------|----------------|---------------|---------------|
| Acer      | 1        | Acer palmatum                  | Japanese Maple             | 25lt           | 5 - 10m       | 2.0 - 3.5m    |
| AcSmIn    | 32       | Acmena smithii 'minor'         | Lillypilly                 | 200mm          | 3 - 5m        | 3.5m          |
| Alp red   | 6        | Alpinia 'red back'             | Red back Ginger            | 150mm          | 0.9 - 1.5m    | 0.9 - 1.2m    |
| Cit lat   | 2        | Citrus latifolia               | Tahitian Lime              | 10lt           | 3 - 5m        | 2 - 3.5m      |
| Cit lim   | 1        | Citrus limon `Eureka`          | Eureka Lemon               | 10lt           | 5 - 10m       | 3 - 6m        |
| Cit ret   | 2        | Citrus reticulata `Clementine` | Clementine Mandarin Orange | 10lt           | 3 - 5m        | 3 - 6m        |
| DiaCae    | 38       | Dianella caerulea              | Paroo Lily, Blue Flax-lily | Tube           | 0.45 - 0.6m   | 0.3 - 0.6m    |
| Ela ret   | 15       | Elaeocarpus reticulatus        | Blueberry Ash              | 25lt           | 5 - 10m       | 3.5 - 6m      |
| EucSal    | 1        | Eucalyptus saligna             | Sydney blue gum            | 75lt           | over 30m      | 10 - 15m      |
| PoaKing   | 29       | Poa poiformis                  | coastal poa                | Tube           | 0.75 - 0.9m   | 0.3 - 0.6m    |
| Water flo | 4        | Waterhousia floribunda         | Weeping Lilly Pilly        | 25lt           | 5 - 10m       | 3.5 - 6m      |
| West fru  | 1        | Westringia fruticosa           | Coastal Rosemary           | 150mm          | 0.9 - 1.5m    | 0.9 - 1.2m    |