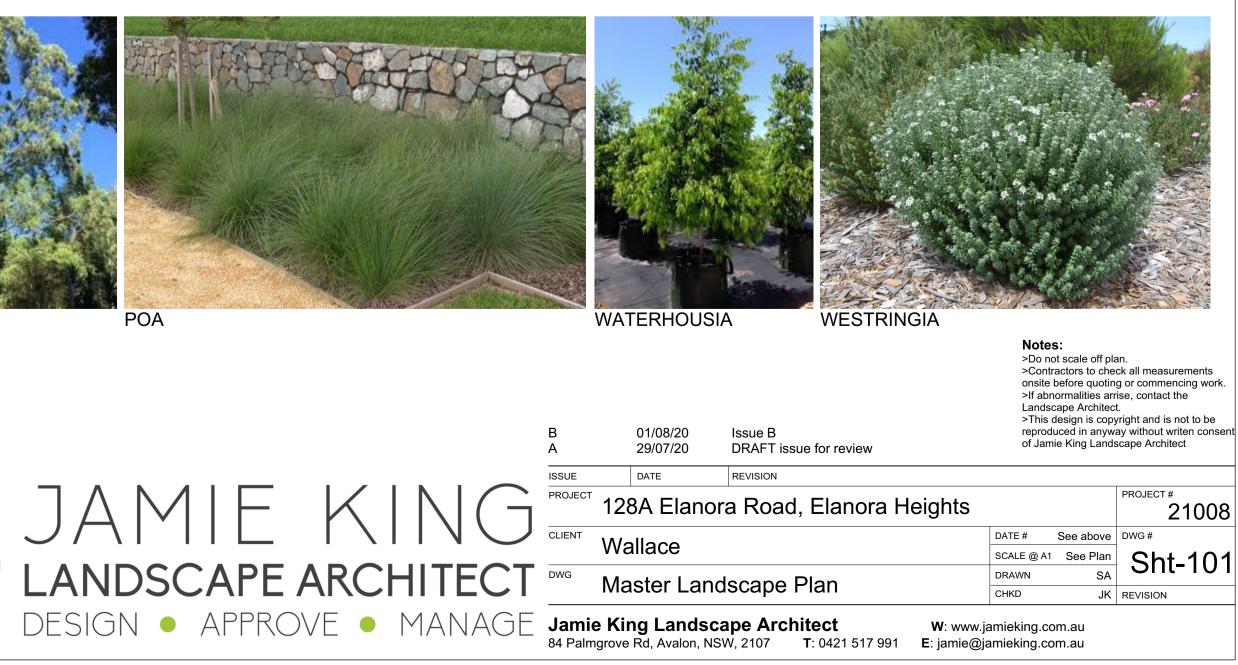

ALPINIA

| ID        | Quantity | Latin Name                     | Common Name                | Scheduled Size | Mature Height | Mature Spread |
|-----------|----------|--------------------------------|----------------------------|----------------|---------------|---------------|
| Acer      | 1        | Acer palmatum                  | Japanese Maple             | 25lt           | 5 - 10m       | 2.0 - 3.5m    |
| AcSmIn    | 32       | Acmena smithii 'minor'         | Lillypilly                 | 200mm          | 3 - 5m        | 3.5m          |
| Alp red   | 6        | Alpinia 'red back'             | Red back Ginger            | 150mm          | 0.9 - 1.5m    | 0.9 - 1.2m    |
| Cit lat   | 2        | Citrus latifolia               | Tahitian Lime              | 10lt           | 3 - 5m        | 2 - 3.5m      |
| Cit lim   | 1        | Citrus limon `Eureka`          | Eureka Lemon               | 10lt           | 5 - 10m       | 3 - 6m        |
| Cit ret   | 2        | Citrus reticulata `Clementine` | Clementine Mandarin Orange | 10lt           | 3 - 5m        | 3 - 6m        |
| DiaCae    | 38       | Dianella caerulea              | Paroo Lily, Blue Flax-lily | Tube           | 0.45 - 0.6m   | 0.3 - 0.6m    |
| Ela ret   | 15       | Elaeocarpus reticulatus        | Blueberry Ash              | 25lt           | 5 - 10m       | 3.5 - 6m      |
| EucSal    | 1        | Eucalyptus saligna             | Sydney blue gum            | 75lt           | over 30m      | 10 - 15m      |
| PoaKing   | 29       | Poa poiformis                  | coastal poa                | Tube           | 0.75 - 0.9m   | 0.3 - 0.6m    |
| Water flo | 4        | Waterhousia floribunda         | Weeping Lilly Pilly        | 25lt           | 5 - 10m       | 3.5 - 6m      |
| West fru  | 1        | Westringia fruticosa           | Coastal Rosemary           | 150mm          | 0.9 - 1.5m    | 0.9 - 1.2m    |

ACER

ACMENA

CITRUS LATIFOLIA

**CITRUS RETICULATA** 

| Legend           |                         |  |  |  |  |  |  |  |
|------------------|-------------------------|--|--|--|--|--|--|--|
|                  | MULCH AREA              |  |  |  |  |  |  |  |
|                  | TURF AREA               |  |  |  |  |  |  |  |
|                  | TIMBER DECKING          |  |  |  |  |  |  |  |
|                  | CONCRETE PAVING         |  |  |  |  |  |  |  |
|                  | UNIT PAVING             |  |  |  |  |  |  |  |
|                  | STAIRS                  |  |  |  |  |  |  |  |
|                  | PEBBLE                  |  |  |  |  |  |  |  |
|                  | GRAVEL                  |  |  |  |  |  |  |  |
|                  | COBBLESTONE             |  |  |  |  |  |  |  |
|                  | TIMBER                  |  |  |  |  |  |  |  |
|                  | WATER                   |  |  |  |  |  |  |  |
|                  | MASONRY RETAINING WALL  |  |  |  |  |  |  |  |
|                  | STONE RETAINING WALL    |  |  |  |  |  |  |  |
|                  | TIMBER RETAINING WALL   |  |  |  |  |  |  |  |
|                  | BOULDER RETAINING WALL  |  |  |  |  |  |  |  |
| <u></u>          | SITE OR WORKS BOUNDARY  |  |  |  |  |  |  |  |
| + 88.88          | PROPOSED LEVEL          |  |  |  |  |  |  |  |
| +TW 88.88        | TOP OF WALL LEVEL       |  |  |  |  |  |  |  |
| Paving 1         | MATERIAL NAME           |  |  |  |  |  |  |  |
| Fall             | SURFACE FALL DIRECTION  |  |  |  |  |  |  |  |
|                  | SURFACE DRAINS          |  |  |  |  |  |  |  |
| +88.88           | SURVEY (50% GREY LINES) |  |  |  |  |  |  |  |
| $\bigcirc$       | EXISTING TREE TO RETAIN |  |  |  |  |  |  |  |
| $\left( \right)$ | EXISTING TREE TO REMOVE |  |  |  |  |  |  |  |
|                  | EXISTING ROCK OUTCROP   |  |  |  |  |  |  |  |