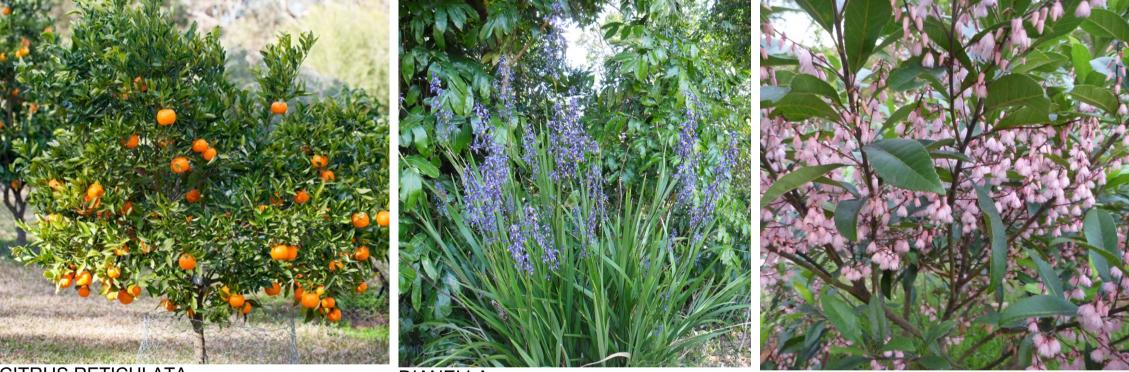

ALPINIA

| ID        | Quantity | Latin Name                     | Common Name                | Scheduled Size | Mature Height | Mature Spread |
|-----------|----------|--------------------------------|----------------------------|----------------|---------------|---------------|
| Acer      | 1        | Acer palmatum                  | Japanese Maple             | 25lt           | 5 - 10m       | 2.0 - 3.5m    |
| AcSmIn    | 32       | Acmena smithii 'minor'         | Lillypilly                 | 200mm          | 3 - 5m        | 3.5m          |
| Alp red   | 6        | Alpinia 'red back'             | Red back Ginger            | 150mm          | 0.9 - 1.5m    | 0.9 - 1.2m    |
| Cit lat   | 2        | Citrus latifolia               | Tahitian Lime              | 10lt           | 3 - 5m        | 2 - 3.5m      |
| Cit lim   | 1        | Citrus limon `Eureka`          | Eureka Lemon               | 10lt           | 5 - 10m       | 3 - 6m        |
| Cit ret   | 2        | Citrus reticulata `Clementine` | Clementine Mandarin Orange | 10lt           | 3 - 5m        | 3 - 6m        |
| DiaCae    | 38       | Dianella caerulea              | Paroo Lily, Blue Flax-lily | Tube           | 0.45 - 0.6m   | 0.3 - 0.6m    |
| Ela ret   | 15       | Elaeocarpus reticulatus        | Blueberry Ash              | 25lt           | 5 - 10m       | 3.5 - 6m      |
| EucSal    | 1        | Eucalyptus saligna             | Sydney blue gum            | 75lt           | over 30m      | 10 - 15m      |
| PoaKing   | 29       | Poa poiformis                  | coastal poa                | Tube           | 0.75 - 0.9m   | 0.3 - 0.6m    |
| Water flo | 4        | Waterhousia floribunda         | Weeping Lilly Pilly        | 25lt           | 5 - 10m       | 3.5 - 6m      |
| West fru  | 1        | Westringia fruticosa           | Coastal Rosemary           | 150mm          | 0.9 - 1.5m    | 0.9 - 1.2m    |

ACER

ACMENA

CITRUS LATIFOLIA

**CITRUS RETICULATA** 

| Legend           |                         |  |  |  |  |  |  |  |
|------------------|-------------------------|--|--|--|--|--|--|--|
|                  | MULCH AREA              |  |  |  |  |  |  |  |
|                  | TURF AREA               |  |  |  |  |  |  |  |
|                  | TIMBER DECKING          |  |  |  |  |  |  |  |
|                  | CONCRETE PAVING         |  |  |  |  |  |  |  |
|                  | UNIT PAVING             |  |  |  |  |  |  |  |
|                  | STAIRS                  |  |  |  |  |  |  |  |
|                  | PEBBLE                  |  |  |  |  |  |  |  |
|                  | GRAVEL                  |  |  |  |  |  |  |  |
|                  | COBBLESTONE             |  |  |  |  |  |  |  |
|                  | TIMBER                  |  |  |  |  |  |  |  |
|                  | WATER                   |  |  |  |  |  |  |  |
|                  | MASONRY RETAINING WALL  |  |  |  |  |  |  |  |
|                  | STONE RETAINING WALL    |  |  |  |  |  |  |  |
|                  | TIMBER RETAINING WALL   |  |  |  |  |  |  |  |
|                  | BOULDER RETAINING WALL  |  |  |  |  |  |  |  |
| <u></u>          | SITE OR WORKS BOUNDARY  |  |  |  |  |  |  |  |
| + 88.88          | PROPOSED LEVEL          |  |  |  |  |  |  |  |
| +TW 88.88        | TOP OF WALL LEVEL       |  |  |  |  |  |  |  |
| Paving 1         | MATERIAL NAME           |  |  |  |  |  |  |  |
| Fall             | SURFACE FALL DIRECTION  |  |  |  |  |  |  |  |
|                  | SURFACE DRAINS          |  |  |  |  |  |  |  |
| +88.88           | SURVEY (50% GREY LINES) |  |  |  |  |  |  |  |
| $\bigcirc$       | EXISTING TREE TO RETAIN |  |  |  |  |  |  |  |
| $\left( \right)$ | EXISTING TREE TO REMOVE |  |  |  |  |  |  |  |
|                  | EXISTING ROCK OUTCROP   |  |  |  |  |  |  |  |