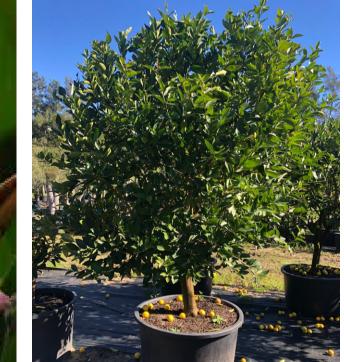

ALPINIA

| ID        | Quantity | Latin Name                     | Common Name                | Scheduled Size | Mature Height | Mature Spread |
|-----------|----------|--------------------------------|----------------------------|----------------|---------------|---------------|
| Acer      | 1        | Acer palmatum                  | Japanese Maple             | 25lt           | 5 - 10m       | 2.0 - 3.5m    |
| AcSmIn    | 32       | Acmena smithii 'minor'         | Lillypilly                 | 200mm          | 3 - 5m        | 3.5m          |
| Alp red   | 6        | Alpinia 'red back'             | Red back Ginger            | 150mm          | 0.9 - 1.5m    | 0.9 - 1.2m    |
| Cit lat   | 2        | Citrus latifolia               | Tahitian Lime              | 10lt           | 3 - 5m        | 2 - 3.5m      |
| Cit lim   | 1        | Citrus limon `Eureka`          | Eureka Lemon               | 10lt           | 5 - 10m       | 3 - 6m        |
| Cit ret   | 2        | Citrus reticulata `Clementine` | Clementine Mandarin Orange | 10lt           | 3 - 5m        | 3 - 6m        |
| DiaCae    | 38       | Dianella caerulea              | Paroo Lily, Blue Flax-lily | Tube           | 0.45 - 0.6m   | 0.3 - 0.6m    |
| Ela ret   | 15       | Elaeocarpus reticulatus        | Blueberry Ash              | 25lt           | 5 - 10m       | 3.5 - 6m      |
| EucSal    | 1        | Eucalyptus saligna             | Sydney blue gum            | 75lt           | over 30m      | 10 - 15m      |
| PoaKing   | 29       | Poa poiformis                  | coastal poa                | Tube           | 0.75 - 0.9m   | 0.3 - 0.6m    |
| Water flo | 4        | Waterhousia floribunda         | Weeping Lilly Pilly        | 25lt           | 5 - 10m       | 3.5 - 6m      |
| West fru  | 1        | Westringia fruticosa           | Coastal Rosemary           | 150mm          | 0.9 - 1.5m    | 0.9 - 1.2m    |