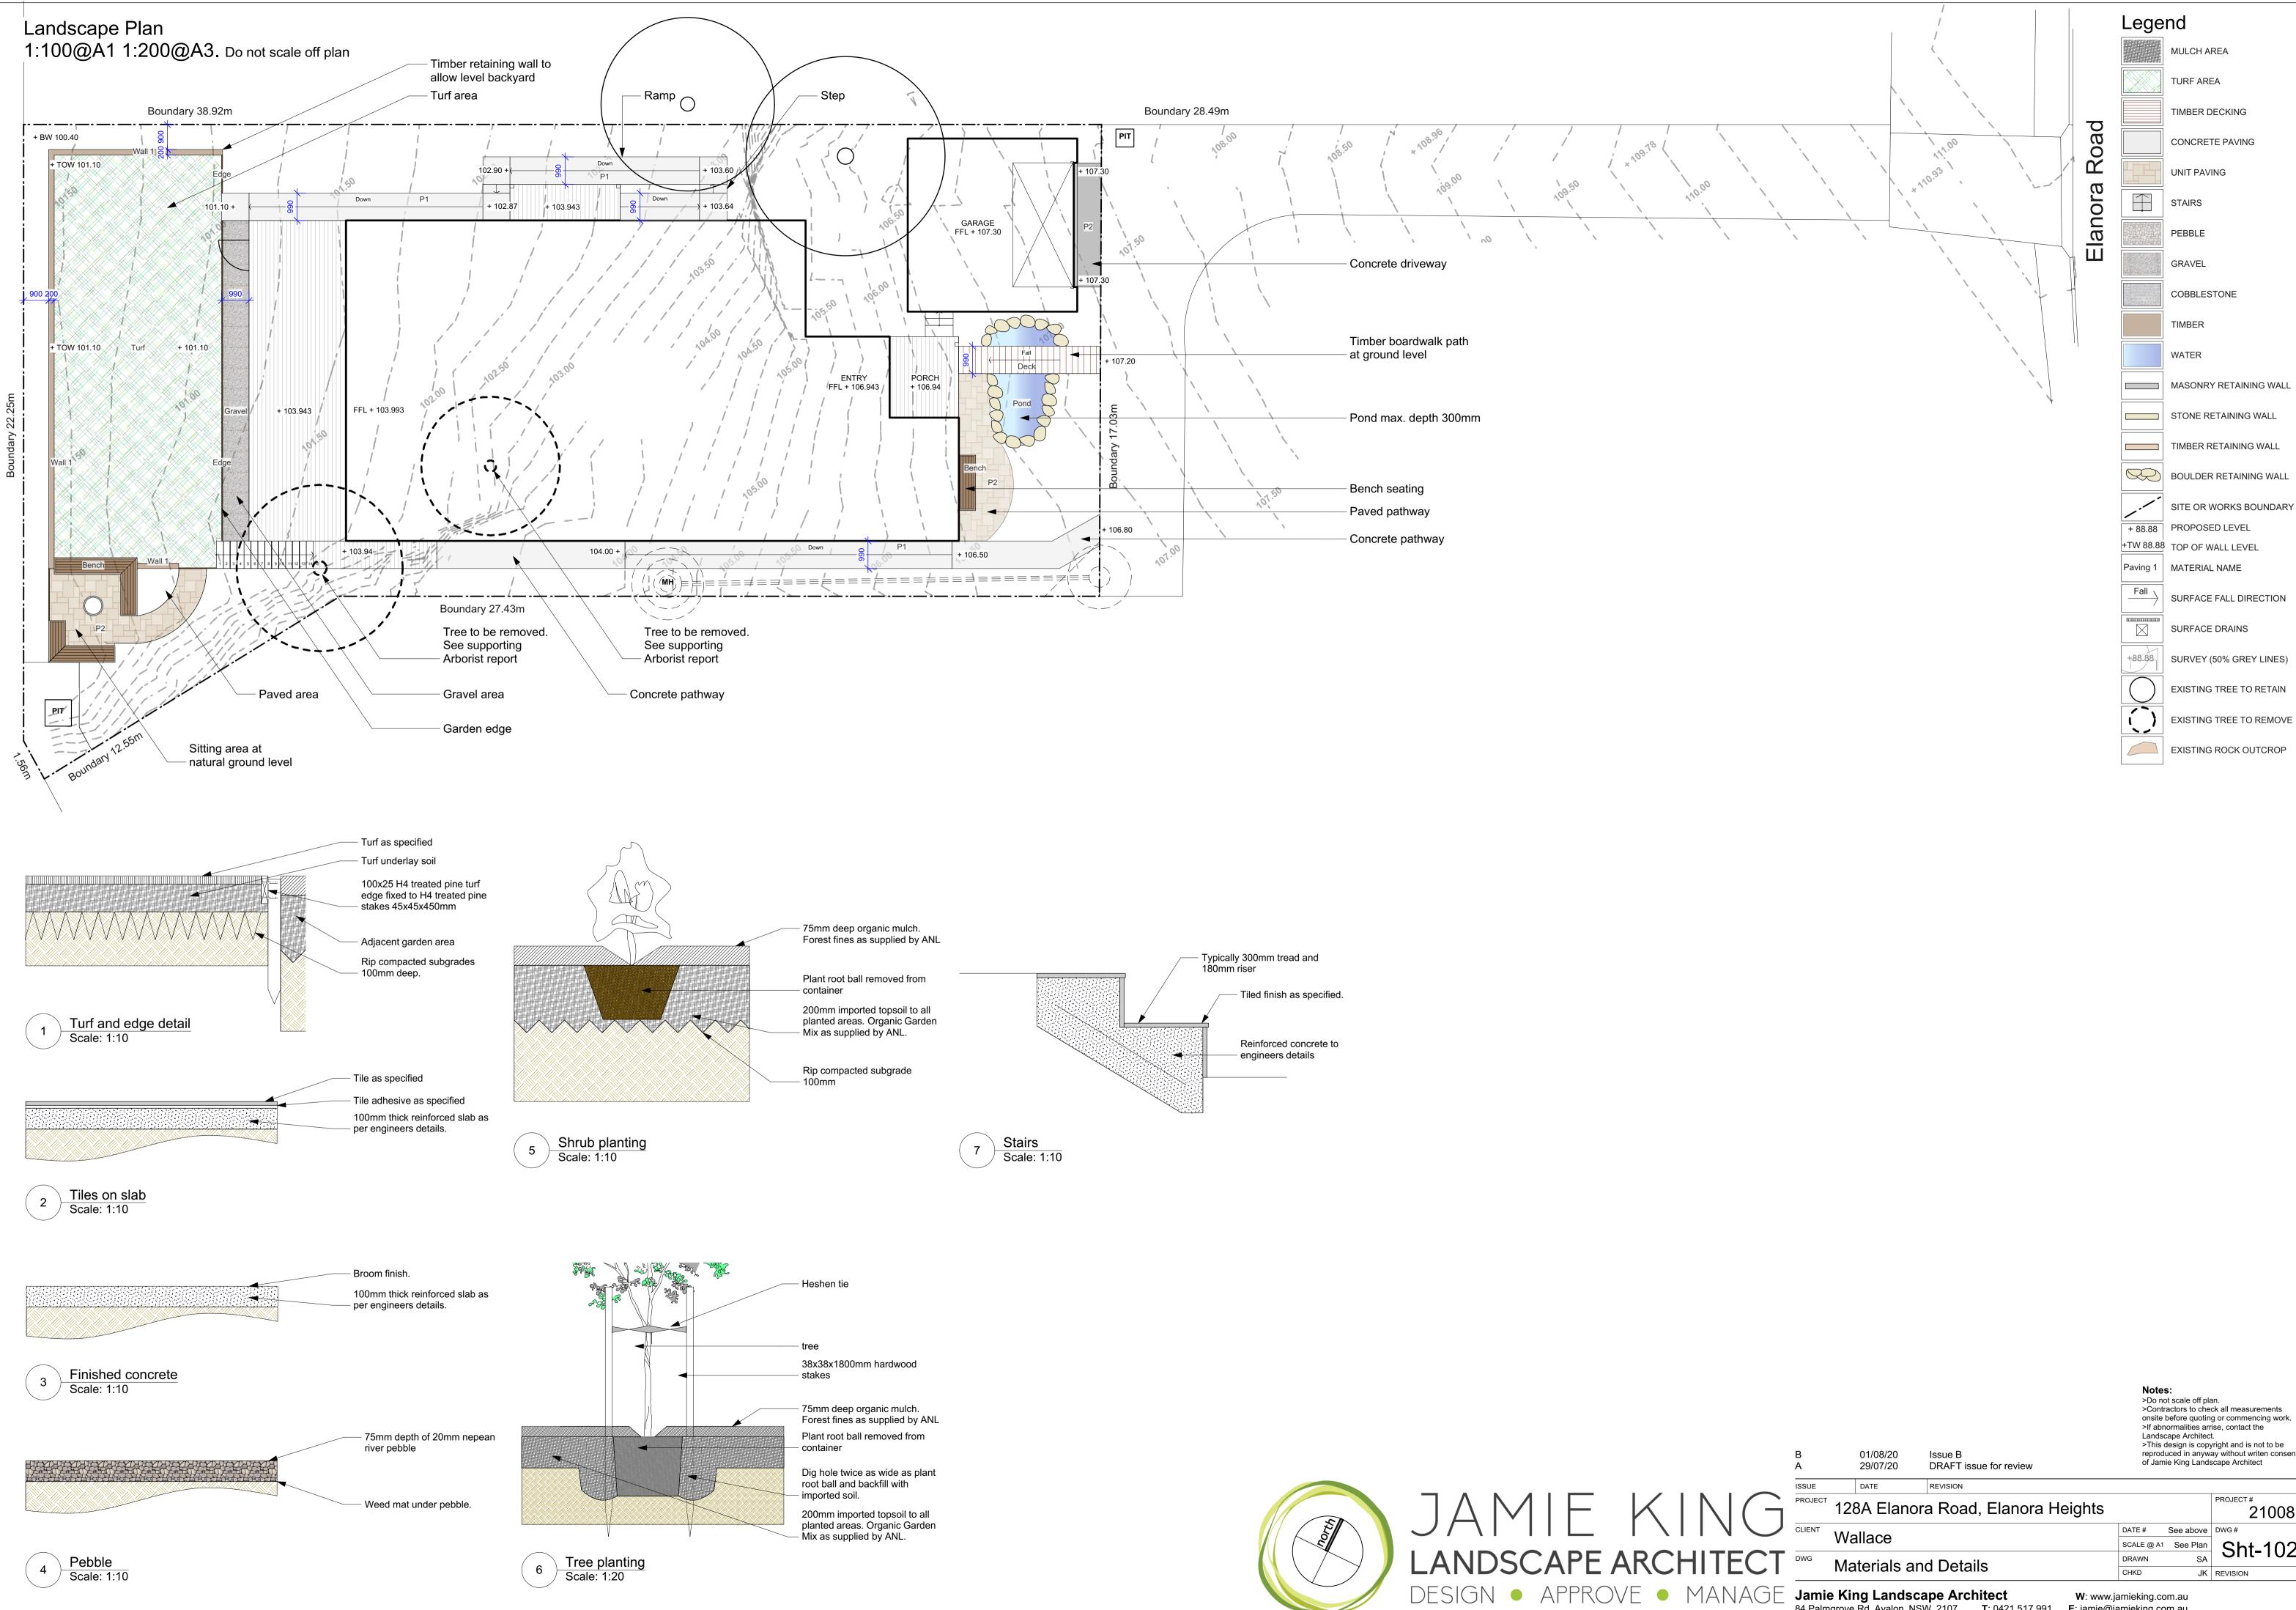

ACER

ACMENA

CITRUS LATIFOLIA

**CITRUS RETICULATA** 

| Legend           |                         |  |  |  |  |  |  |  |
|------------------|-------------------------|--|--|--|--|--|--|--|
|                  | MULCH AREA              |  |  |  |  |  |  |  |
|                  | TURF AREA               |  |  |  |  |  |  |  |
|                  | TIMBER DECKING          |  |  |  |  |  |  |  |
|                  | CONCRETE PAVING         |  |  |  |  |  |  |  |
|                  | UNIT PAVING             |  |  |  |  |  |  |  |
|                  | STAIRS                  |  |  |  |  |  |  |  |
|                  | PEBBLE                  |  |  |  |  |  |  |  |
|                  | GRAVEL                  |  |  |  |  |  |  |  |
|                  | COBBLESTONE             |  |  |  |  |  |  |  |
|                  | TIMBER                  |  |  |  |  |  |  |  |
|                  | WATER                   |  |  |  |  |  |  |  |
|                  | MASONRY RETAINING WALL  |  |  |  |  |  |  |  |
|                  | STONE RETAINING WALL    |  |  |  |  |  |  |  |
|                  | TIMBER RETAINING WALL   |  |  |  |  |  |  |  |
|                  | BOULDER RETAINING WALL  |  |  |  |  |  |  |  |
| <u></u>          | SITE OR WORKS BOUNDARY  |  |  |  |  |  |  |  |
| + 88.88          | PROPOSED LEVEL          |  |  |  |  |  |  |  |
| +TW 88.88        | TOP OF WALL LEVEL       |  |  |  |  |  |  |  |
| Paving 1         | MATERIAL NAME           |  |  |  |  |  |  |  |
| Fall             | SURFACE FALL DIRECTION  |  |  |  |  |  |  |  |
|                  | SURFACE DRAINS          |  |  |  |  |  |  |  |
| +88.88           | SURVEY (50% GREY LINES) |  |  |  |  |  |  |  |
| $\bigcirc$       | EXISTING TREE TO RETAIN |  |  |  |  |  |  |  |
| $\left( \right)$ | EXISTING TREE TO REMOVE |  |  |  |  |  |  |  |
|                  | EXISTING ROCK OUTCROP   |  |  |  |  |  |  |  |

DIANELLA

**ELAEOCARPUS** 

JK REVISION

| B<br>A                                                                                                                                  |      | 01/08/20<br>29/07/20 |          | sue for review |        | Notes:<br>>Do not scale off plan.<br>>Contractors to check all measurements<br>onsite before quoting or commencing wo<br>>If abnormalities arrise, contact the<br>Landscape Architect.<br>>This design is copyright and is not to be<br>reproduced in anyway without writen con<br>of Jamie King Landscape Architect |           |                        |
|-----------------------------------------------------------------------------------------------------------------------------------------|------|----------------------|----------|----------------|--------|----------------------------------------------------------------------------------------------------------------------------------------------------------------------------------------------------------------------------------------------------------------------------------------------------------------------|-----------|------------------------|
| ISSUE                                                                                                                                   |      | DATE                 | REVISION |                |        |                                                                                                                                                                                                                                                                                                                      |           |                        |
| PROJECT                                                                                                                                 | 128  | 8A Elano             | ra Road  | d, Elanora H   | eights |                                                                                                                                                                                                                                                                                                                      |           | PROJECT # <b>21008</b> |
| CLIENT                                                                                                                                  | ۱۸/- |                      |          |                |        | DATE #                                                                                                                                                                                                                                                                                                               | See above | DWG #                  |
|                                                                                                                                         | ۷۷ć  | allace               |          |                |        | SCALE @ A1                                                                                                                                                                                                                                                                                                           | See Plan  | Sht-102                |
| DWG                                                                                                                                     | N/~  | toriolo ar           | nd Doto  | ilo            |        | DRAWN                                                                                                                                                                                                                                                                                                                | SA        |                        |
|                                                                                                                                         | IVI8 | aterials ar          | iu Dela  | 1115           |        | СНКД                                                                                                                                                                                                                                                                                                                 | JK        | REVISION               |
| Jamie King Landscape Architect W: www.jamieking.com.au   84 Palmgrove Rd, Avalon, NSW, 2107 T: 0421 517 991   E: jamie@jamieking.com.au |      |                      |          |                |        |                                                                                                                                                                                                                                                                                                                      |           |                        |