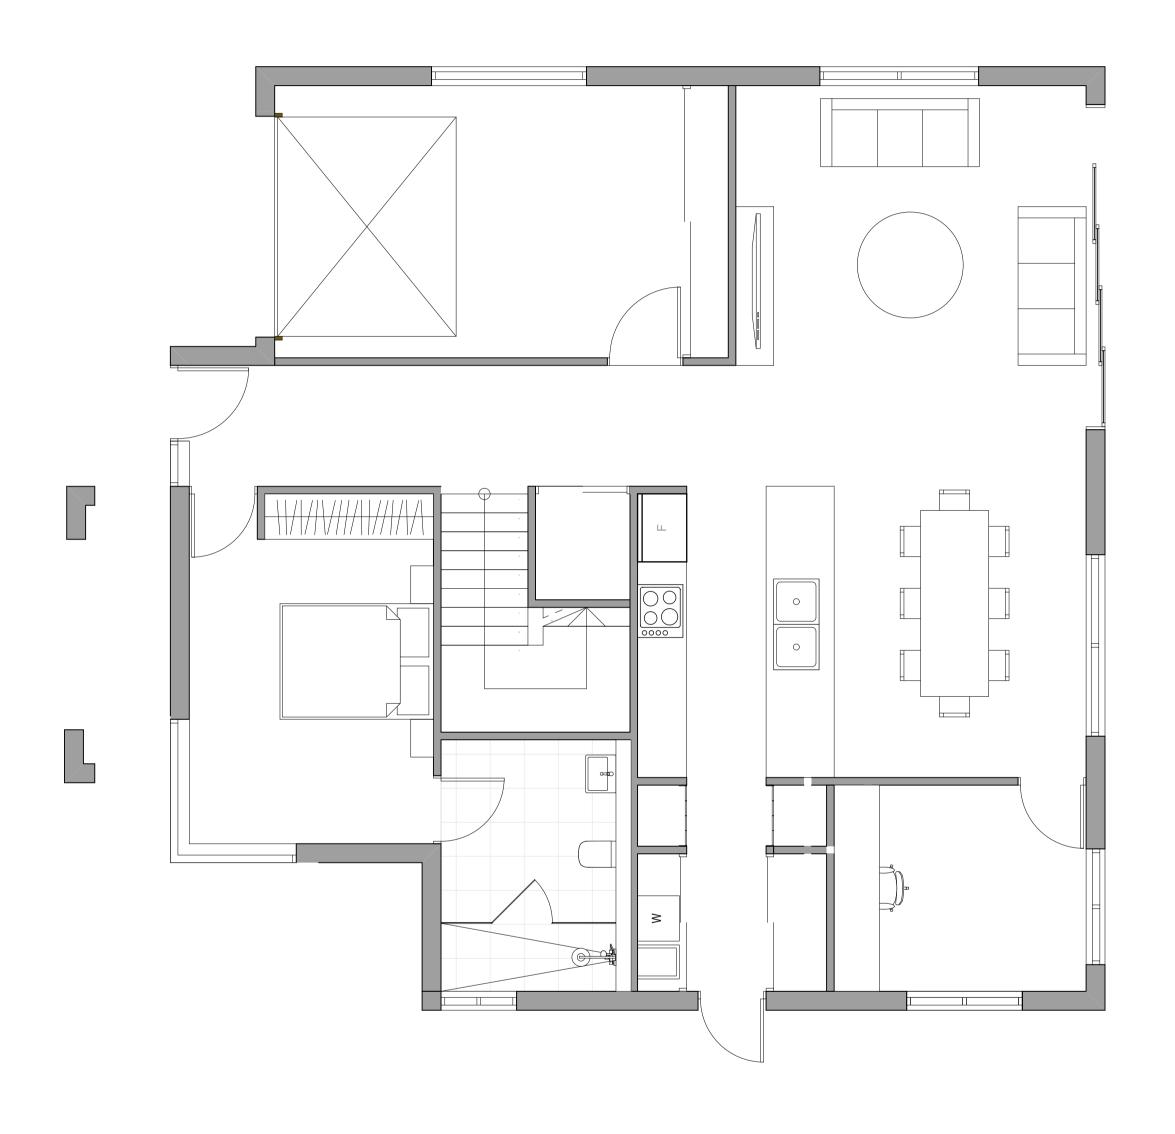

TOTAL SITE AREA 371 m<sup>2</sup>

GROUND FLOOR AREA PLAN 1:100

Main Office: Level 2, 68 Sophia Street, Surry Hills NSW 2010 Parramatta Office: Level 15, Deloitte Building, 60 Station Street, Parramatta NSW 2150 + 61 2 9283 0860 | www.ptiarchitecture.com.au ARCHITECTURE
Tourism + Residential Nominated Registered Architect: Peter Israel (reg no 5064)
ABN 90 050 071 022