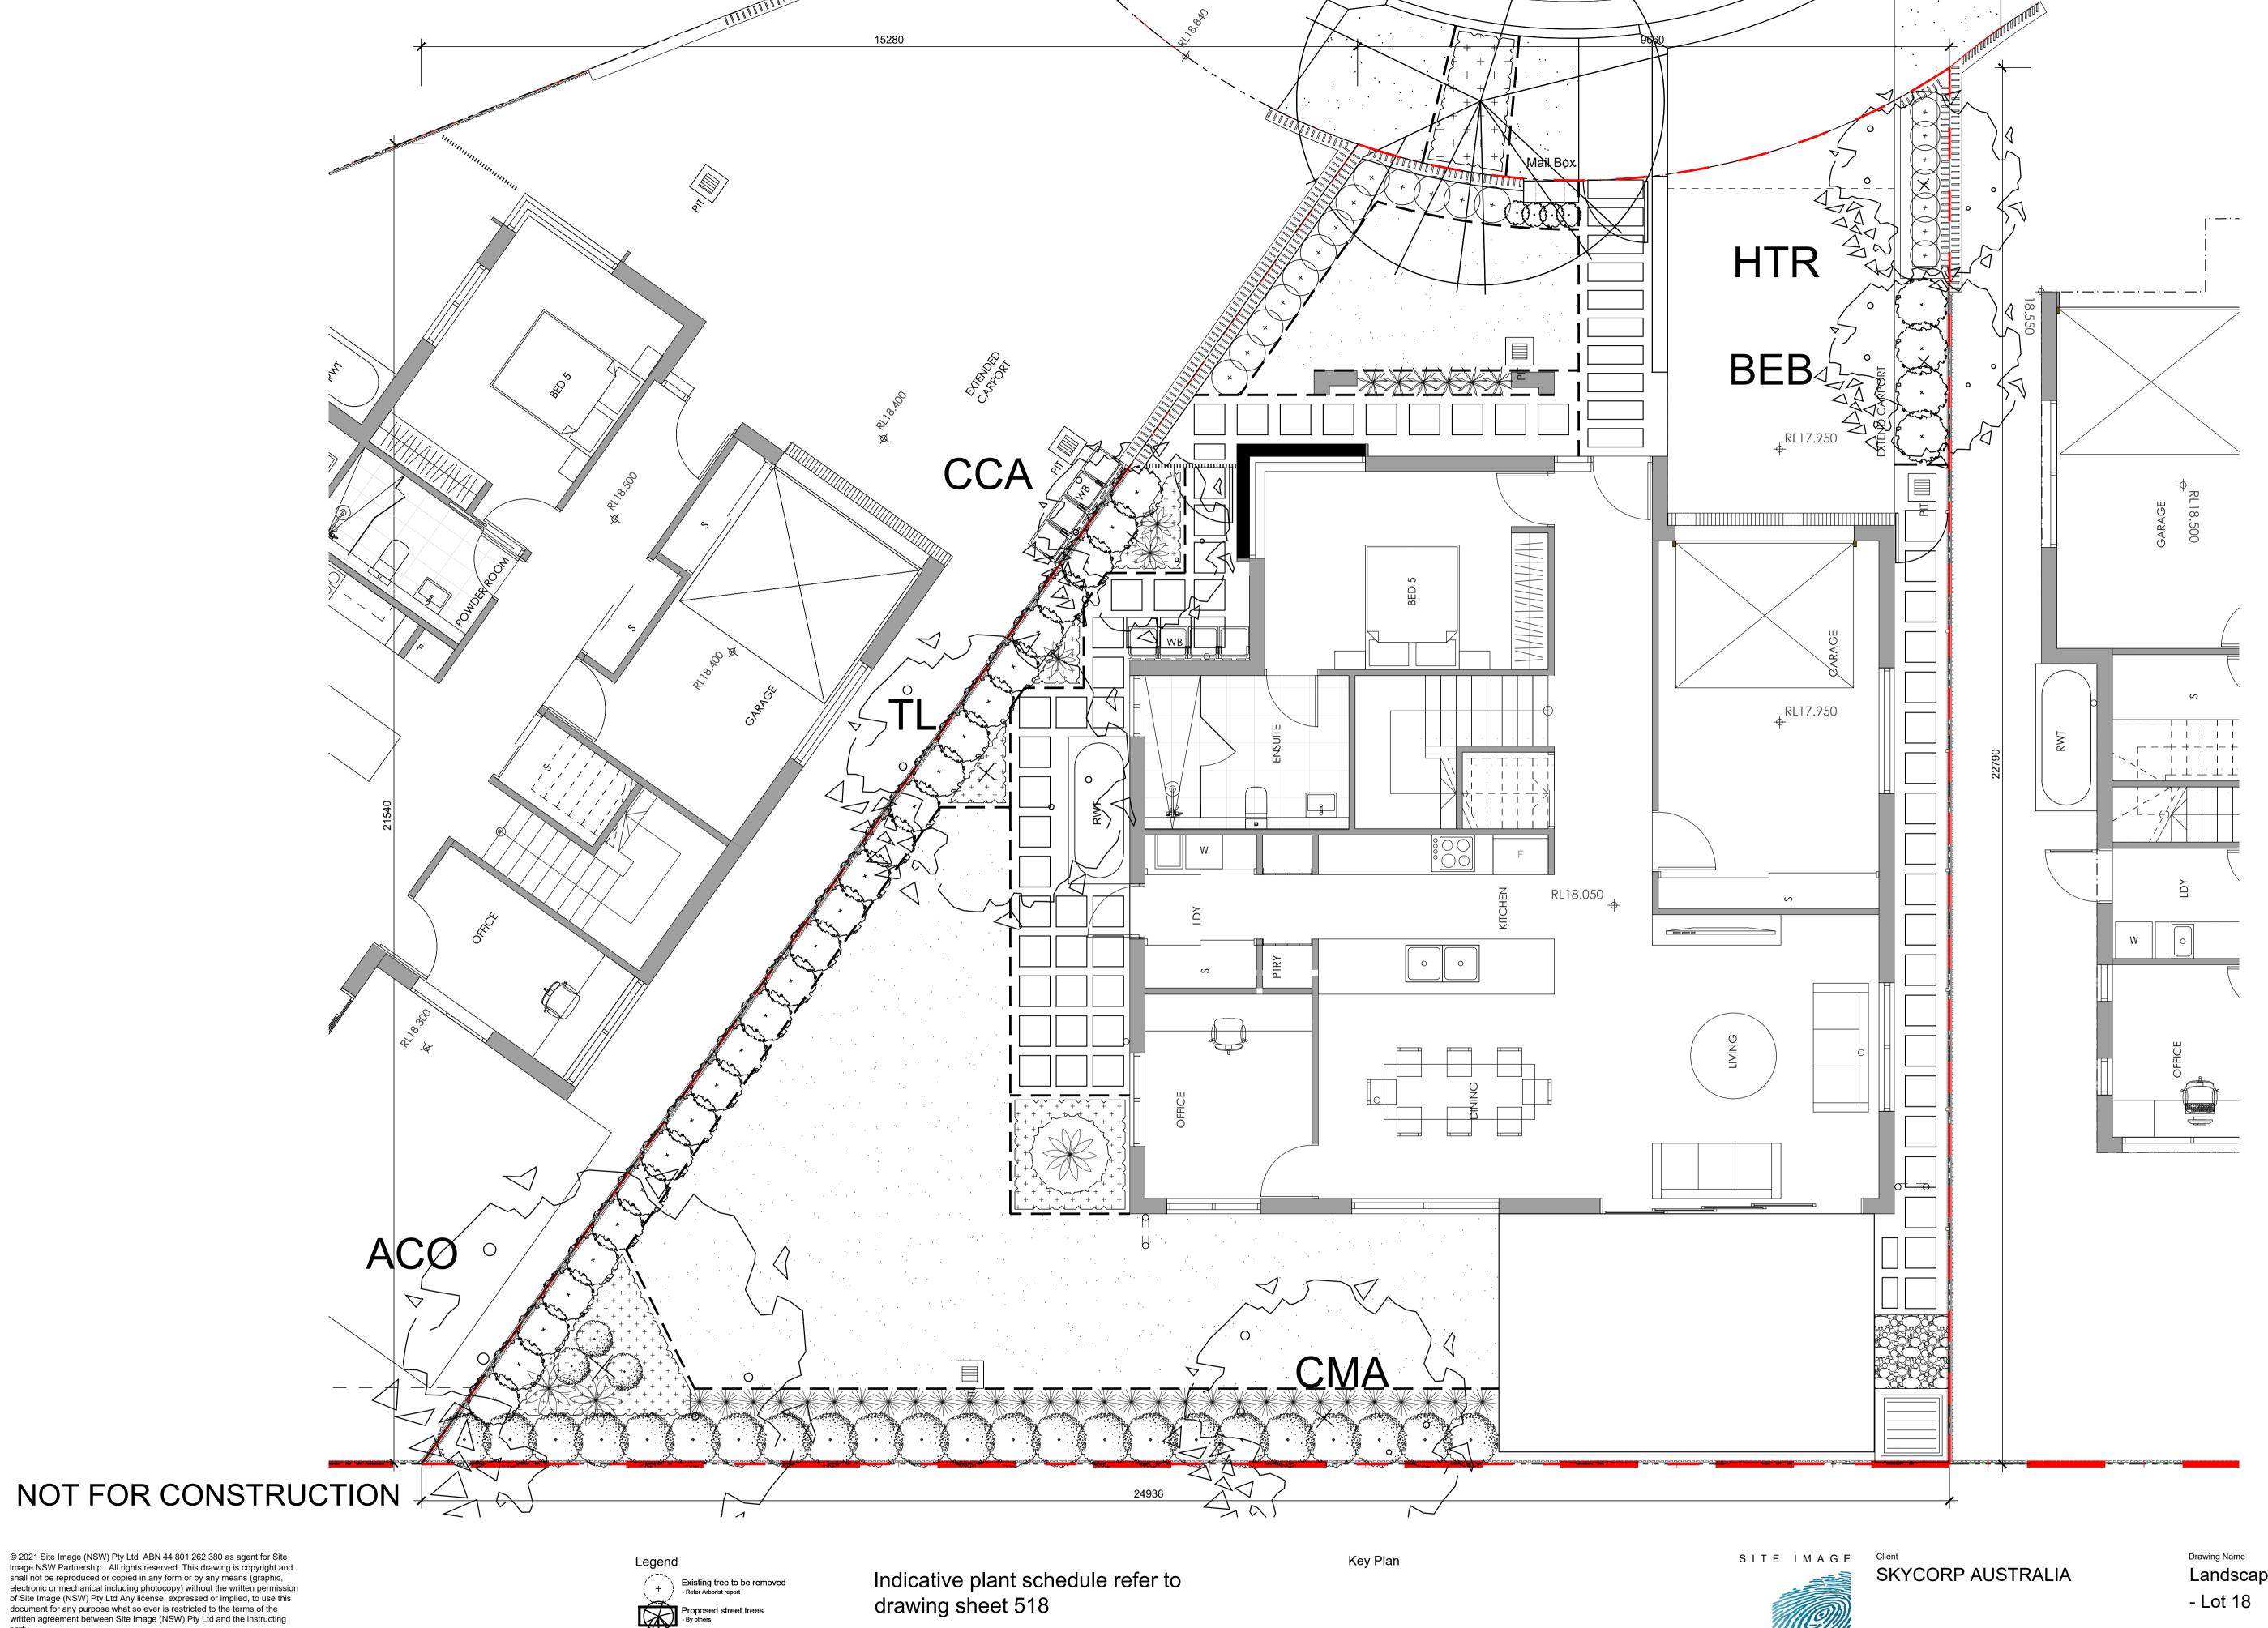

#### **DRAWINGS**

| DWG NO.                  | DRAWING TITLE                                                                                                                         | SCALE                            |
|--------------------------|---------------------------------------------------------------------------------------------------------------------------------------|----------------------------------|
| 018                      | COVER SHEET                                                                                                                           | N/A                              |
| 118<br>318<br>418<br>518 | LANDSCAPE PLAN - Lot 18 LANDSCAPE HARDSCAPE PLAN - Lot 18 LANDSCAPE PLANTING PLAN - Lot 18 LANDSCAPE SPECIFICATION & DETAILS - Lot 18 | 1:50<br>1:50<br>1:50<br>AS SHOWN |

Shrub and accent planting

Landscape Architects Level 1, 3-5 Baptist Street Redfern NSW 2016 Australia Tel: (61 2) 8332 5600 Fax: (61 2) 9698 2877

Proposed Dwellings 10 Fern Creek Road Warriewood

Landscape Planting Plan

#### **INDICATIVE PLANT SCHEDULE - Lot 18**

Stepping paver as specified

Decomposed granite paving

Base course to Engineer's

Refer specification

specification.

20mm mortar bed

Compacted sub-grade to Engineer's specification