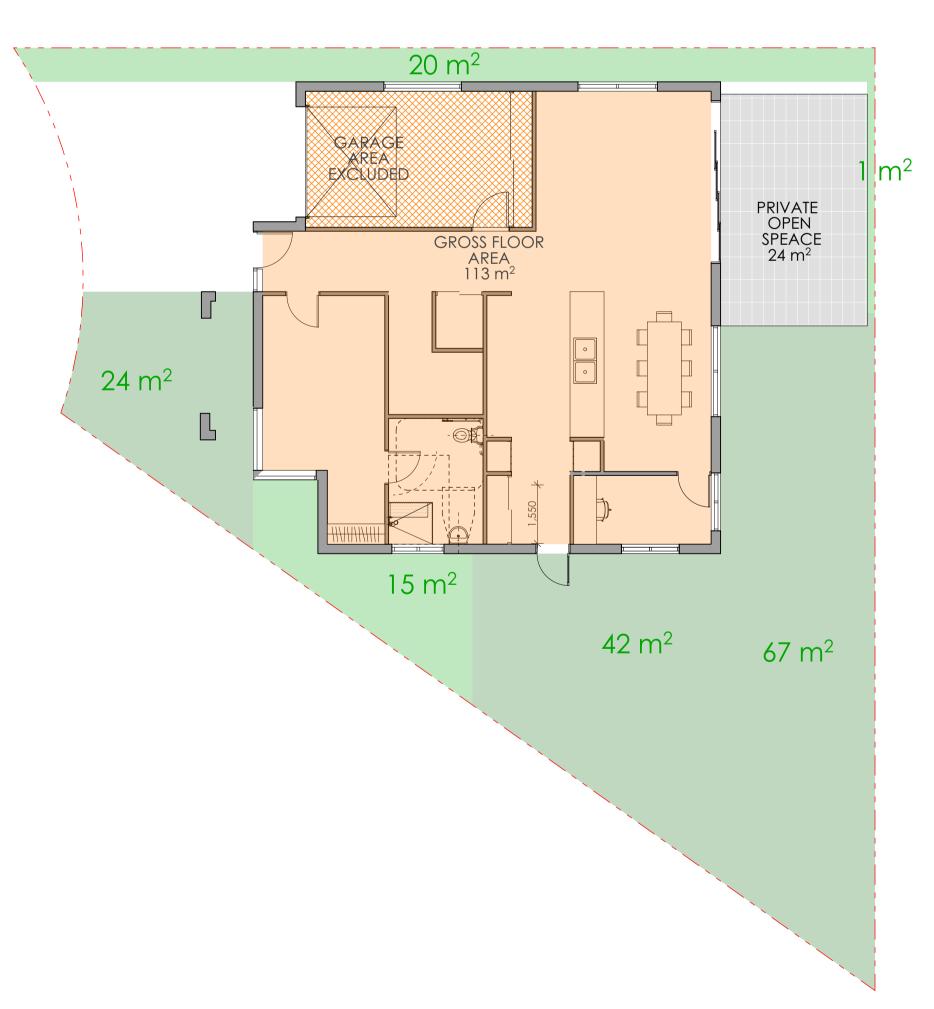

| PROJECT INFORMATION - DEVELOPMENT APPLICATION SITE AREA (LOT 18) 371m <sup>2</sup>                                                                             | m/m²                                                                               | COMPLIANCE |
|----------------------------------------------------------------------------------------------------------------------------------------------------------------|------------------------------------------------------------------------------------|------------|
|                                                                                                                                                                | ,                                                                                  | COMPLIANCE |
| PERMISSABLE GFA                                                                                                                                                | N/A                                                                                | Υ          |
| PROPOSED GFA                                                                                                                                                   | 212m <sup>2</sup>                                                                  |            |
| LOT WIDTH AT FRONT BUILDING LINE                                                                                                                               | 13.3m                                                                              | Υ          |
| LANDSCAPE REQUIRED LANDSCAPING AREA (35% OF SITE AREA) PROPOSED LANDSCAPING TOTAL AREA PROPOSED COMPLIANT LANDSCAPE AREA PROPOSED NON COMPLIANT LANDSCAPE AREA | 129.85m <sup>2</sup><br>169m <sup>2</sup><br>133m <sup>2</sup><br>36m <sup>2</sup> | Y          |
| PRIVATE OPEN SPACE REQUIRED PRIVATE OPEN SPACE PROPOSED PRIVATE OPEN SPACE                                                                                     | 24m <sup>2</sup><br>24m <sup>2</sup>                                               | Y          |

PROPOSED SITE AREA

PROPOSED GROSS FLOOR AREA

PROPOSED ARTICULATON ZONE

PROPOSED PRIVATE OPEN SPACE

PROPOSED LANDSCAPE AREA

PROPOSED NON COMPLIANT LANDSCAPE AREA

PROPOSED AREA EXCLUDED

SITE AREA PLAN 

TOTAL SITE AREA 371 m<sup>2</sup>

GROUND FLOOR AREA PLAN 1:100

Main Office: Level 2, 68 Sophia Street, Surry Hills NSW 2010 Parramatta Office: Level 15, Deloitte Building, 60 Station Street, Parramatta NSW 2150 + 61 2 9283 0860 | www.ptiarchitecture.com.au ARCHITECTURE
Tourism + Residential Nominated Registered Architect: Peter Israel (reg no 5064)
ABN 90 050 071 022