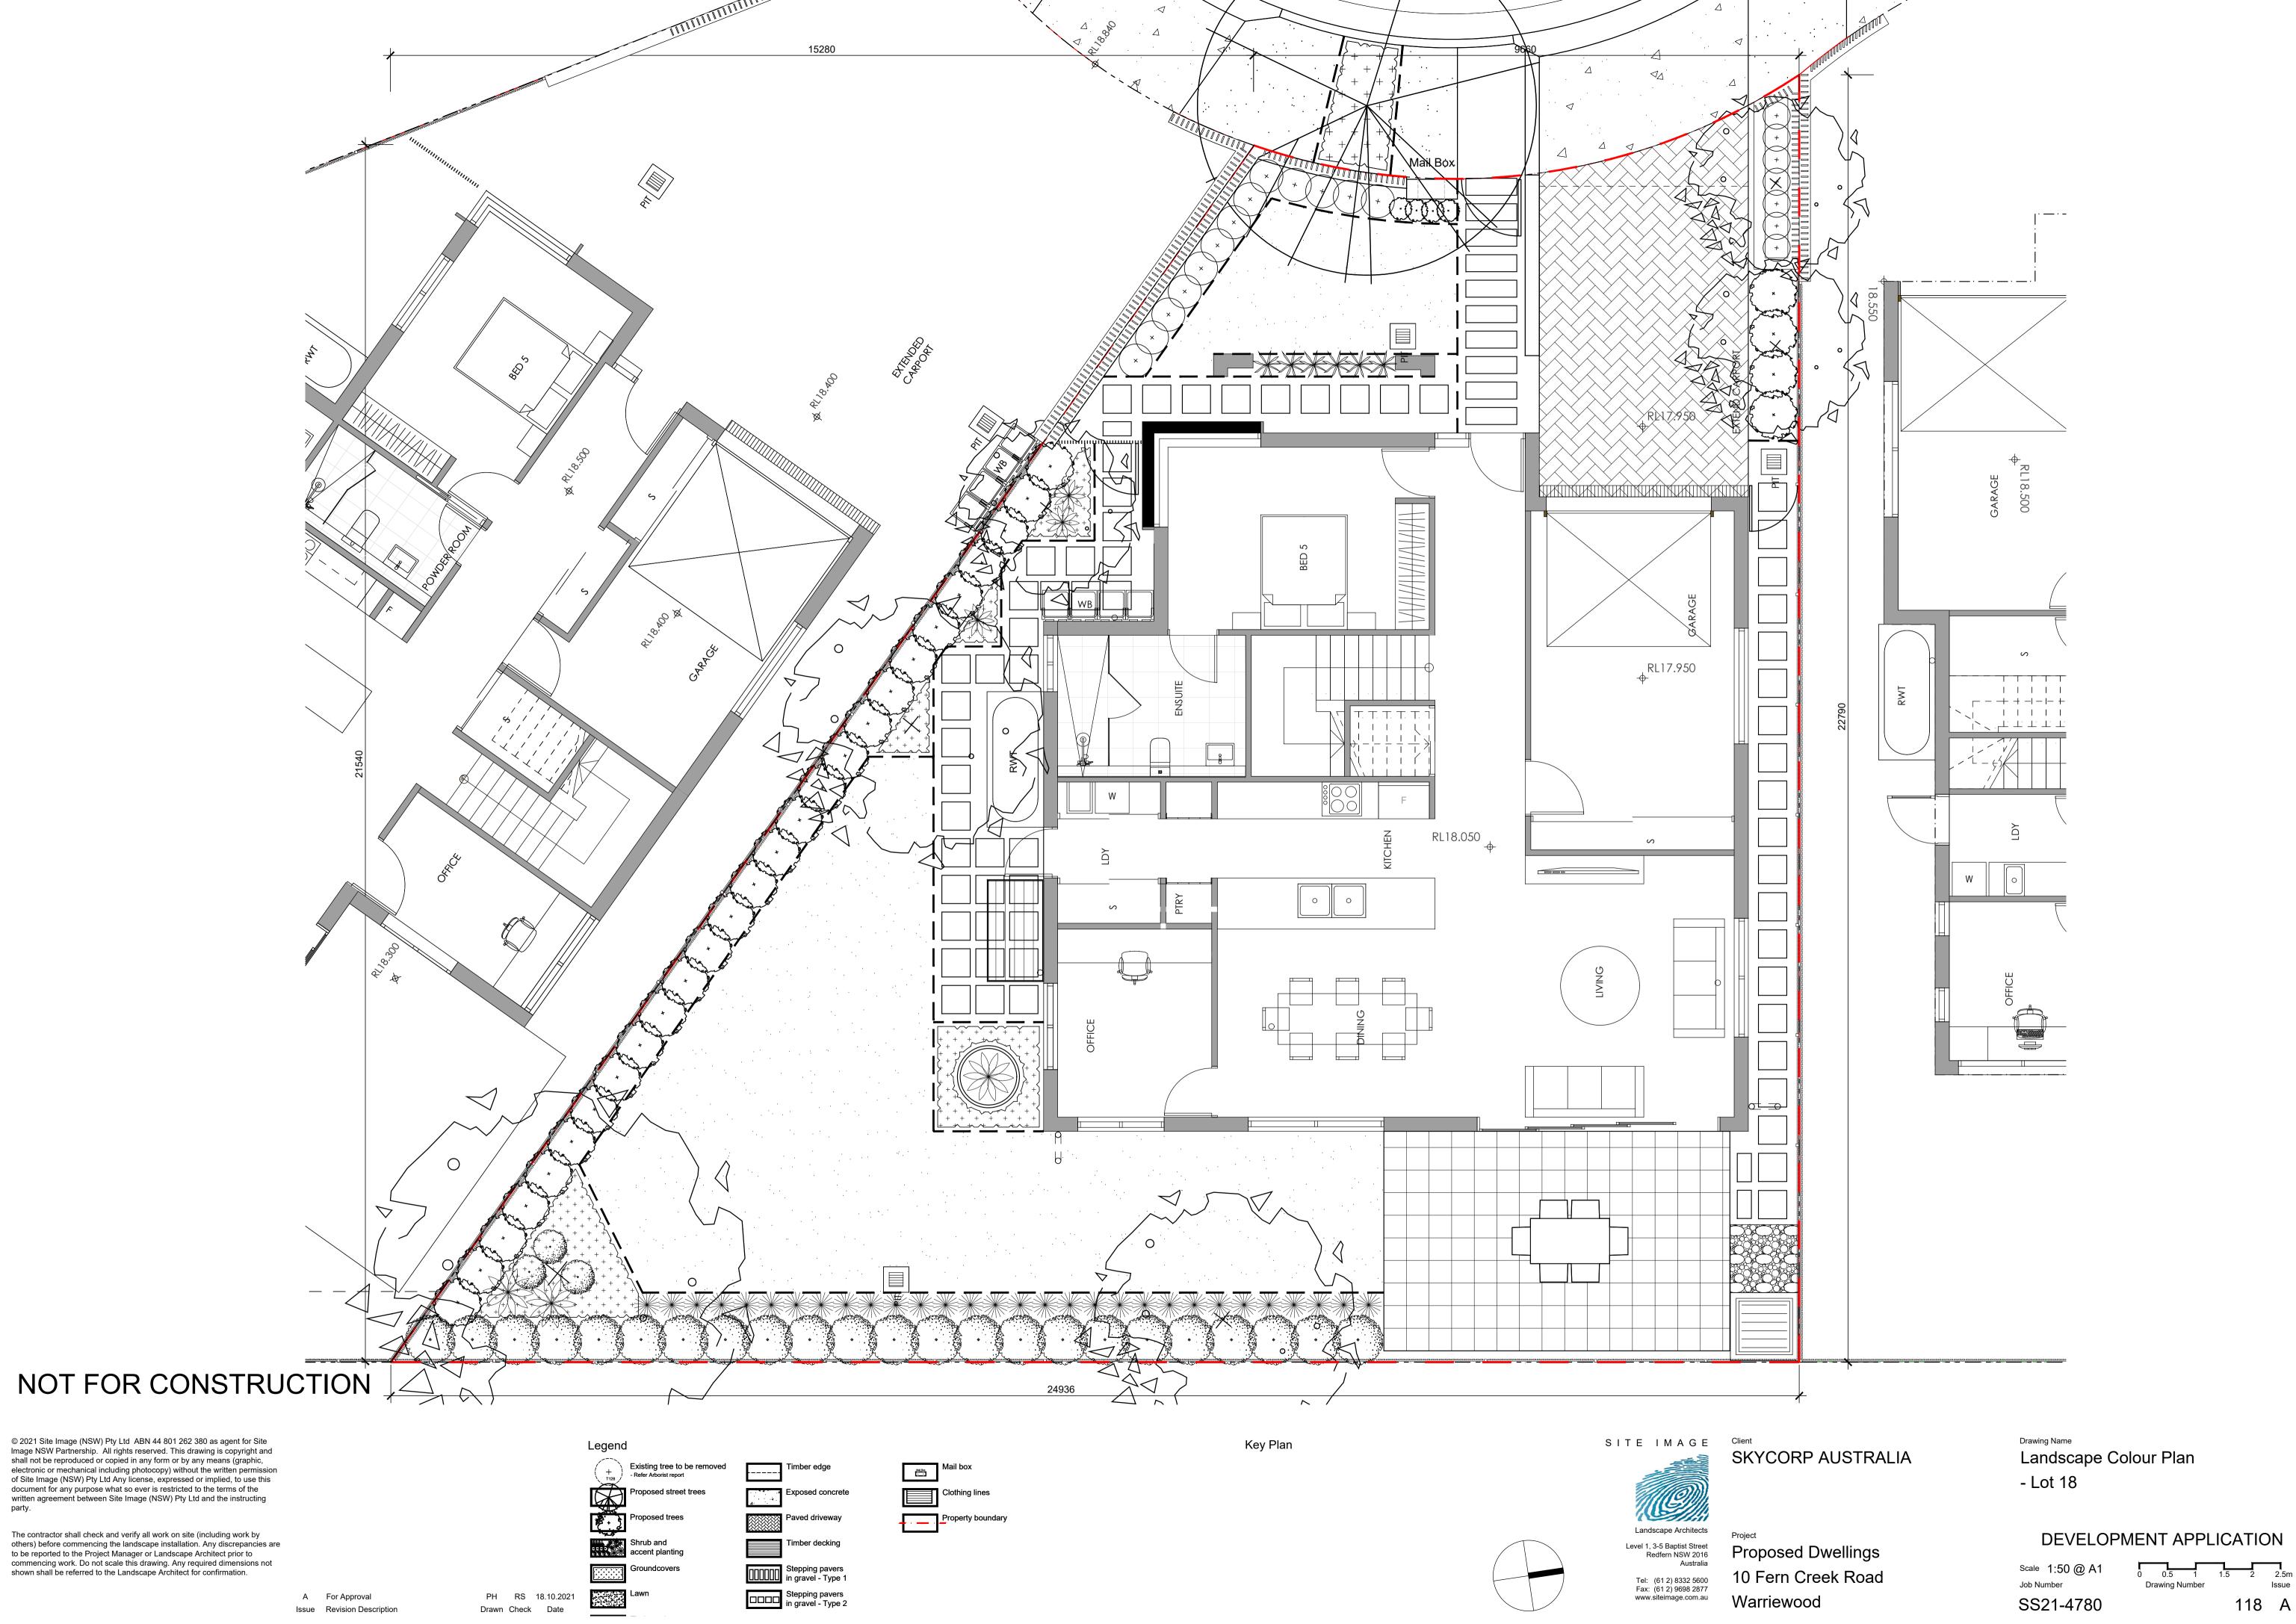

#### **DRAWINGS**

| DWG NO.                  | DRAWING TITLE                                                                                                                         | SCALE                            |
|--------------------------|---------------------------------------------------------------------------------------------------------------------------------------|----------------------------------|
| 018                      | COVER SHEET                                                                                                                           | N/A                              |
| 118<br>318<br>418<br>518 | LANDSCAPE PLAN - Lot 18 LANDSCAPE HARDSCAPE PLAN - Lot 18 LANDSCAPE PLANTING PLAN - Lot 18 LANDSCAPE SPECIFICATION & DETAILS - Lot 18 | 1:50<br>1:50<br>1:50<br>AS SHOWN |

Legend

Key Plan | 1:500

PH RS 18.10.2021 A For Approval Drawn Check Date

Key Plan

**Proposed Dwellings** 10 Fern Creek Road Warriewood

Landscape Coversheet - Lot 18

**DEVELOPMENT APPLICATION** 

Job Number

SS21-4780 018 A

Issue Revision Description