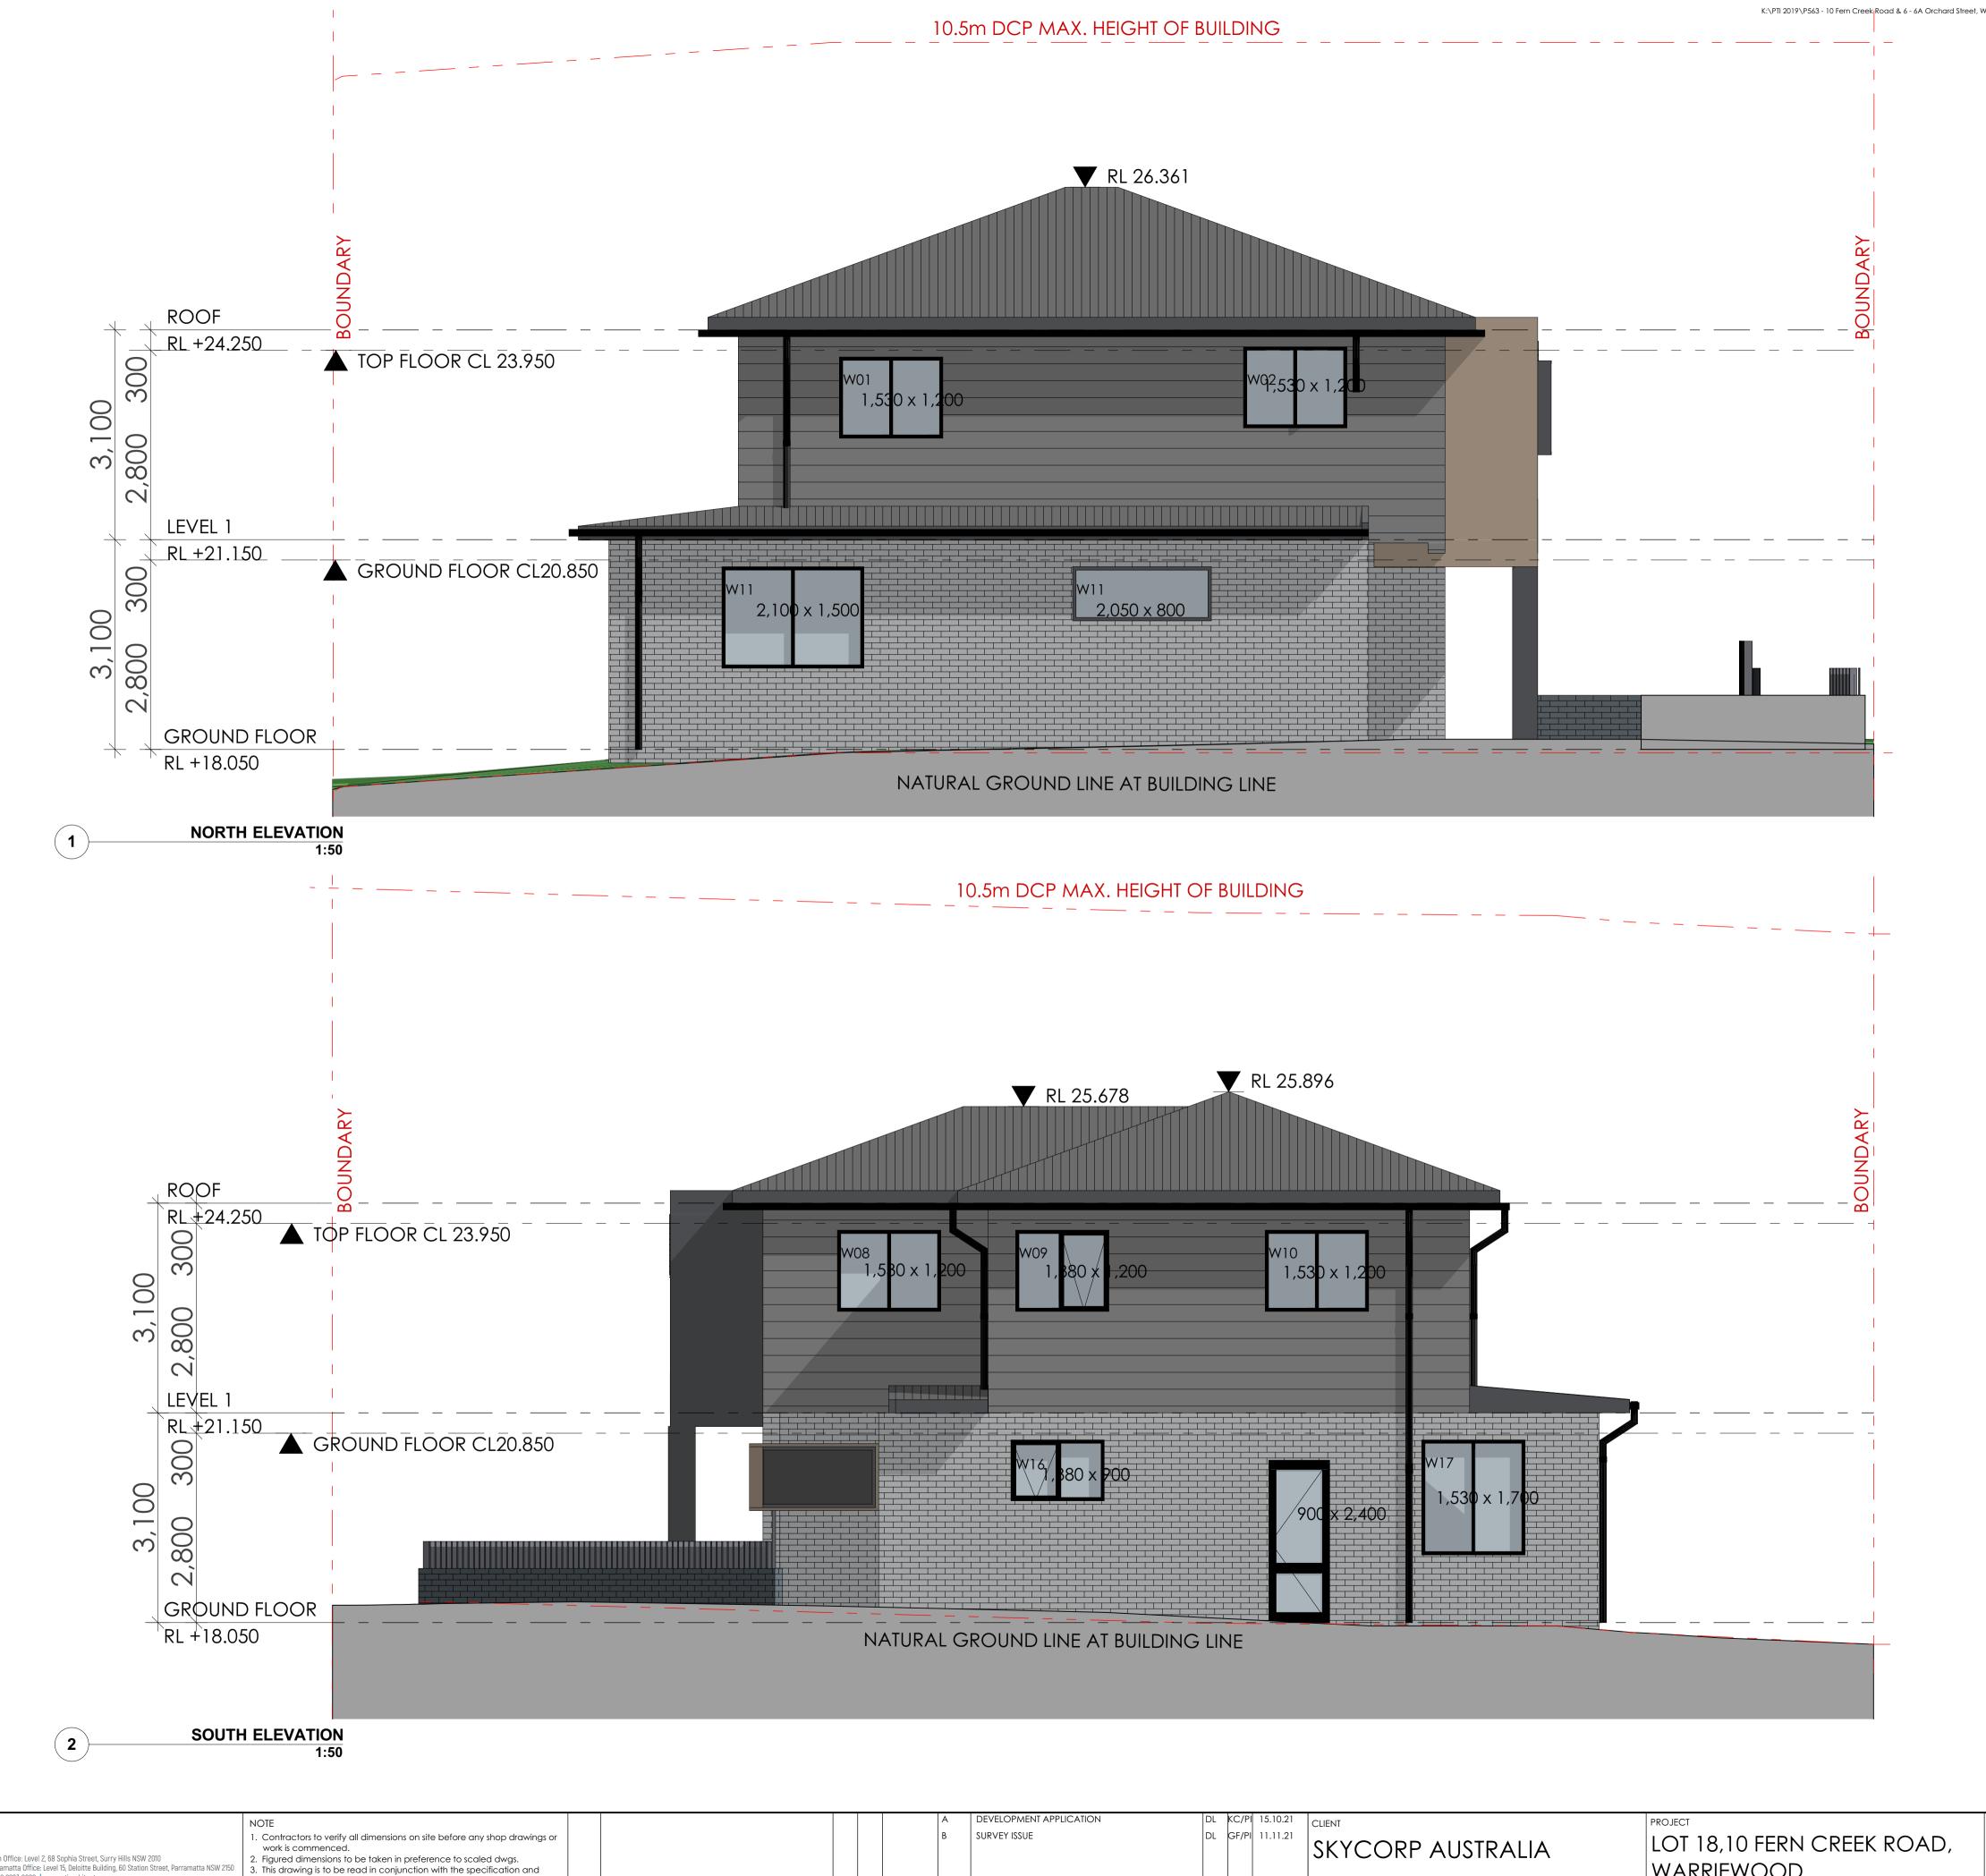

1 LOCATION PLAN

DL KC/PI 15.10.21 CLIENT
DL GF/PI 11.11.21 DEVELOPMENT APPLICATION CHECKED SURVEY ISSUE 1. Contractors to verify all dimensions on site before any shop drawings or LOT 18,10 FERN CREEK ROAD, DL, KC PI / KC SKYCORP AUSTRALIA PROJECT No P563 work is commenced. SCALE 1:100@A1, Figured dimensions to be taken in preference to scaled dwgs.
 This drawing is to be read in conjunction with the specification and WARRIEWOOD DRAWING Parramatta Office: Level 15, Deloitte Building, 60 Station Street, Parramatta NSW 2150 + 61 2 9283 0860 | www.ptiarchitecture.com.au ARCHITECTURE
Tourism + Residential engineers drawings. Nominated Registered Architect: Peter Israel (reg no 5064)
ABN 90 050 071 022 ELEVATION 200 This drawing is the copyright of PTI Architecture Pty Ltd and may not be altered, reproduced or transmitted in any form or by any means, in part or in whole without the written permission of PTI Architecture Pty Ltd.

BY CHK DATE

DESCRIPTION

BY CHK DATE REV

DESCRIPTION

**EAST ELEVATION** 

2

CHECKED DL, KC PI / KC Figured dimensions to be taken in preference to scaled dwgs.
 This drawing is to be read in conjunction with the specification and ° P563 WARRIEWOOD DRAWING Parramatta Office: Level 15, Deloitte Building, 60 Station Street, Parramatta NSW 2150 + 61 2 9283 0860 | www.ptiarchitecture.com.au 1:100@A1, engineers drawings. Nominated Registered Architect: Peter Israel (reg no 5064)
ABN 90 050 071 022 ELEVATION This drawing is the copyright of PTI Architecture Pty Ltd and may not be altered, reproduced or transmitted in any form or by any means, in part or in whole without the written permission of PTI Architecture Pty Ltd. BY CHK DATE REV DESCRIPTION BY CHK DATE DESCRIPTION