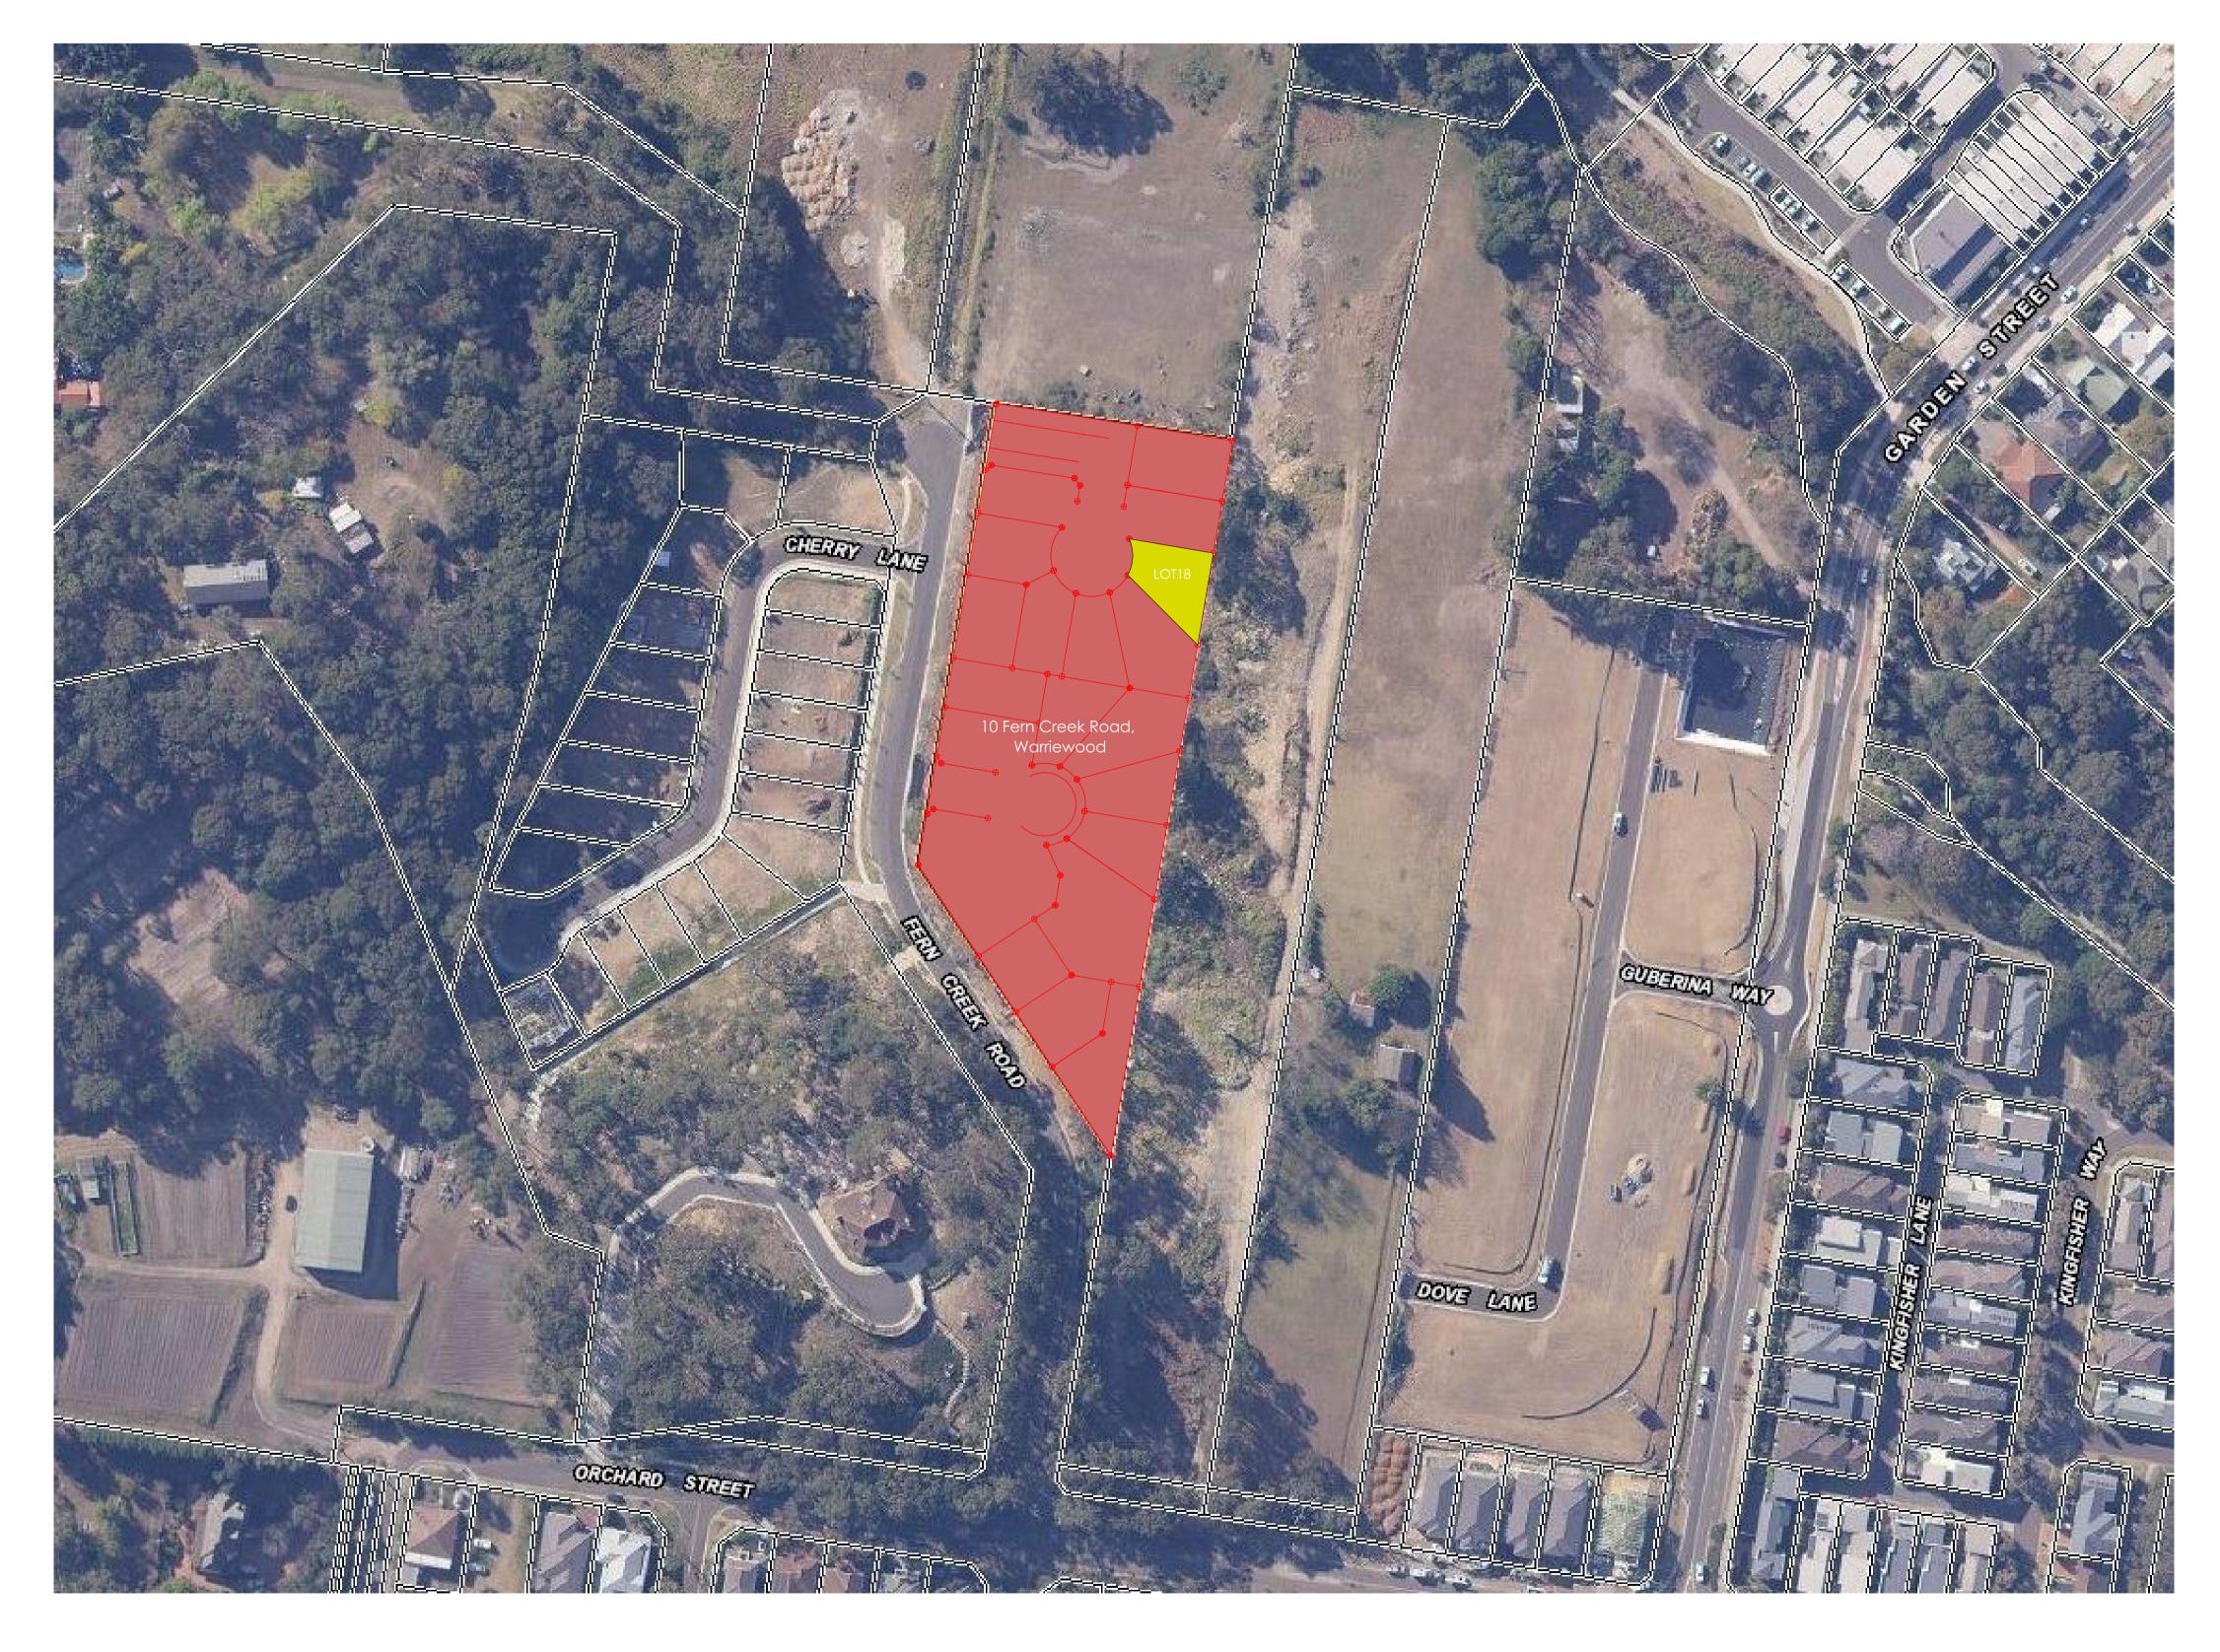

1 LOCATION PLAN

DL KC/PI 15.10.21 CLIENT
DL GF/PI 11.11.21 DEVELOPMENT APPLICATION CHECKED SURVEY ISSUE 1. Contractors to verify all dimensions on site before any shop drawings or LOT 18,10 FERN CREEK ROAD, DL, KC PI / KC SKYCORP AUSTRALIA PROJECT No P563 work is commenced. SCALE 1:100@A1, Figured dimensions to be taken in preference to scaled dwgs.
 This drawing is to be read in conjunction with the specification and WARRIEWOOD DRAWING Parramatta Office: Level 15, Deloitte Building, 60 Station Street, Parramatta NSW 2150 + 61 2 9283 0860 | www.ptiarchitecture.com.au ARCHITECTURE
Tourism + Residential engineers drawings. Nominated Registered Architect: Peter Israel (reg no 5064)
ABN 90 050 071 022 ELEVATION 200 This drawing is the copyright of PTI Architecture Pty Ltd and may not be altered, reproduced or transmitted in any form or by any means, in part or in whole without the written permission of PTI Architecture Pty Ltd.