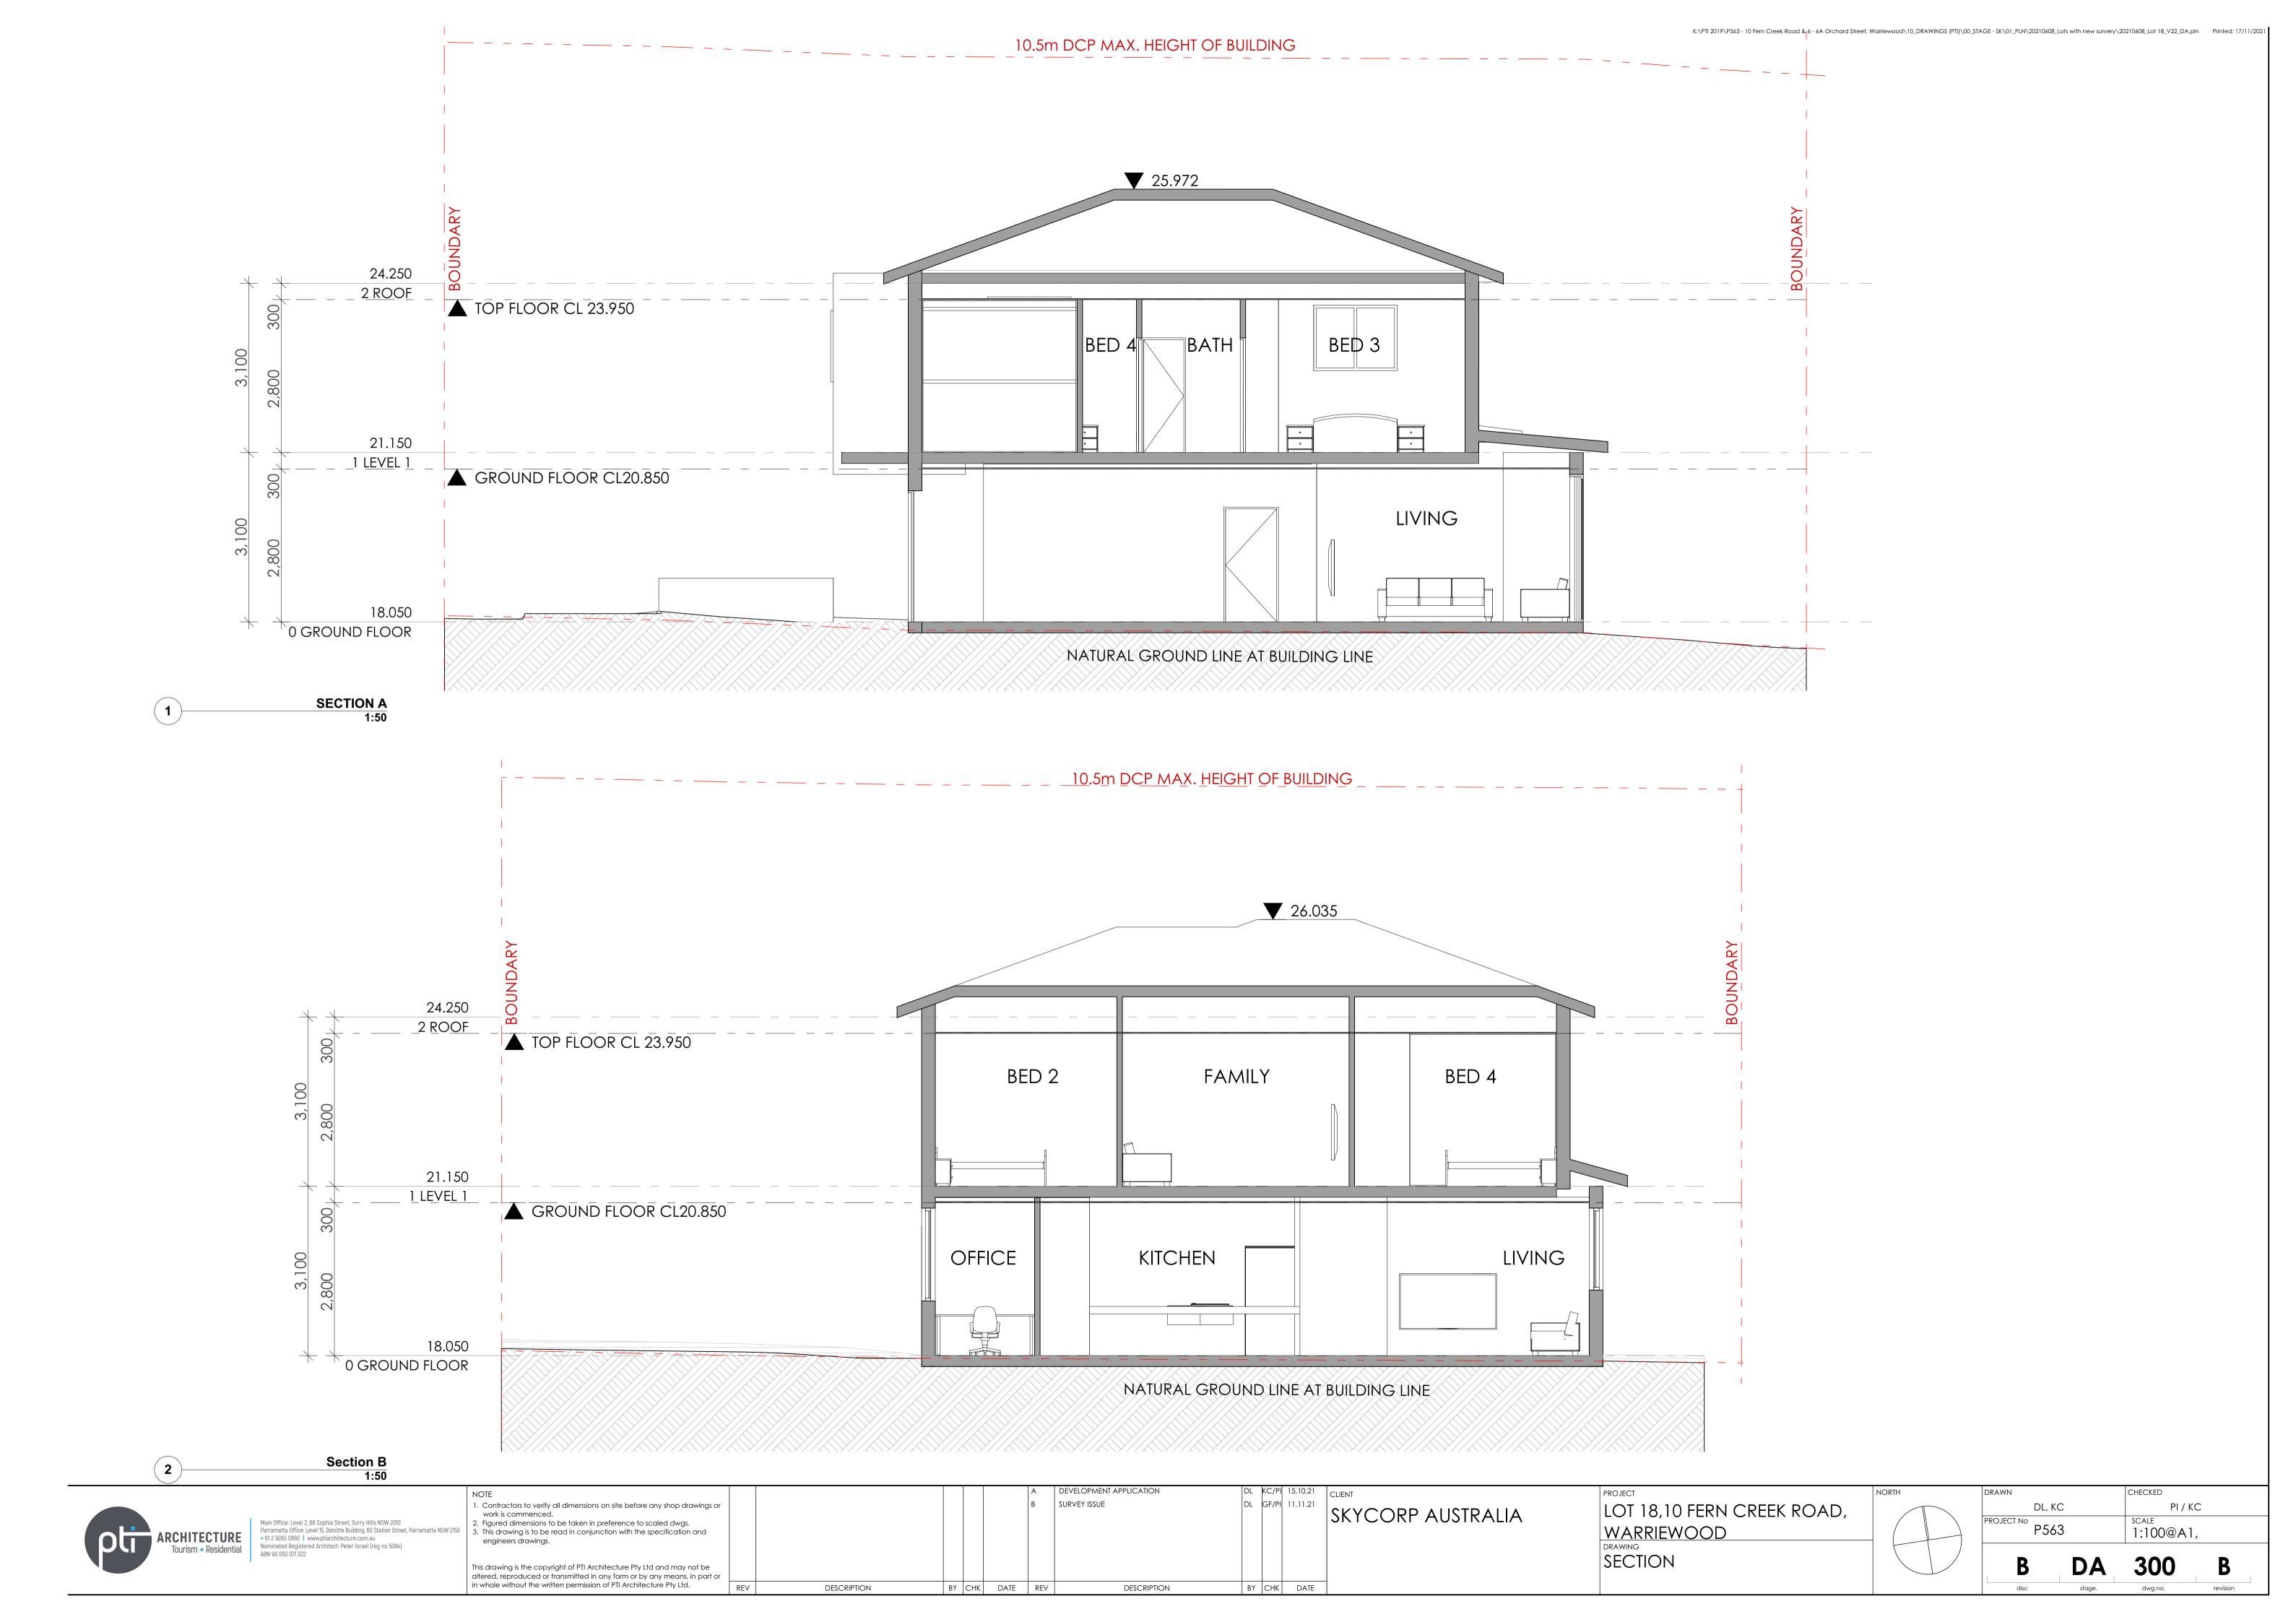

DESCRIPTION

BY CHK DATE

DESCRIPTION

DL KC/Pl 15.10.21 CLIENT
DL GF/Pl 11.11.21 SKYCORP AUSTRALIA

LOT 18,10 FERN CREEK ROAD, WARRIEWOOD

DRAWING
BASIX COMMITMENT

|     | DRAWN           | CHECKED |
|-----|-----------------|---------|
|     | DL, KC          | PI / KC |
| 1   | PFOJECT NO P563 | 1:1@A1, |
| - 1 |                 |         |