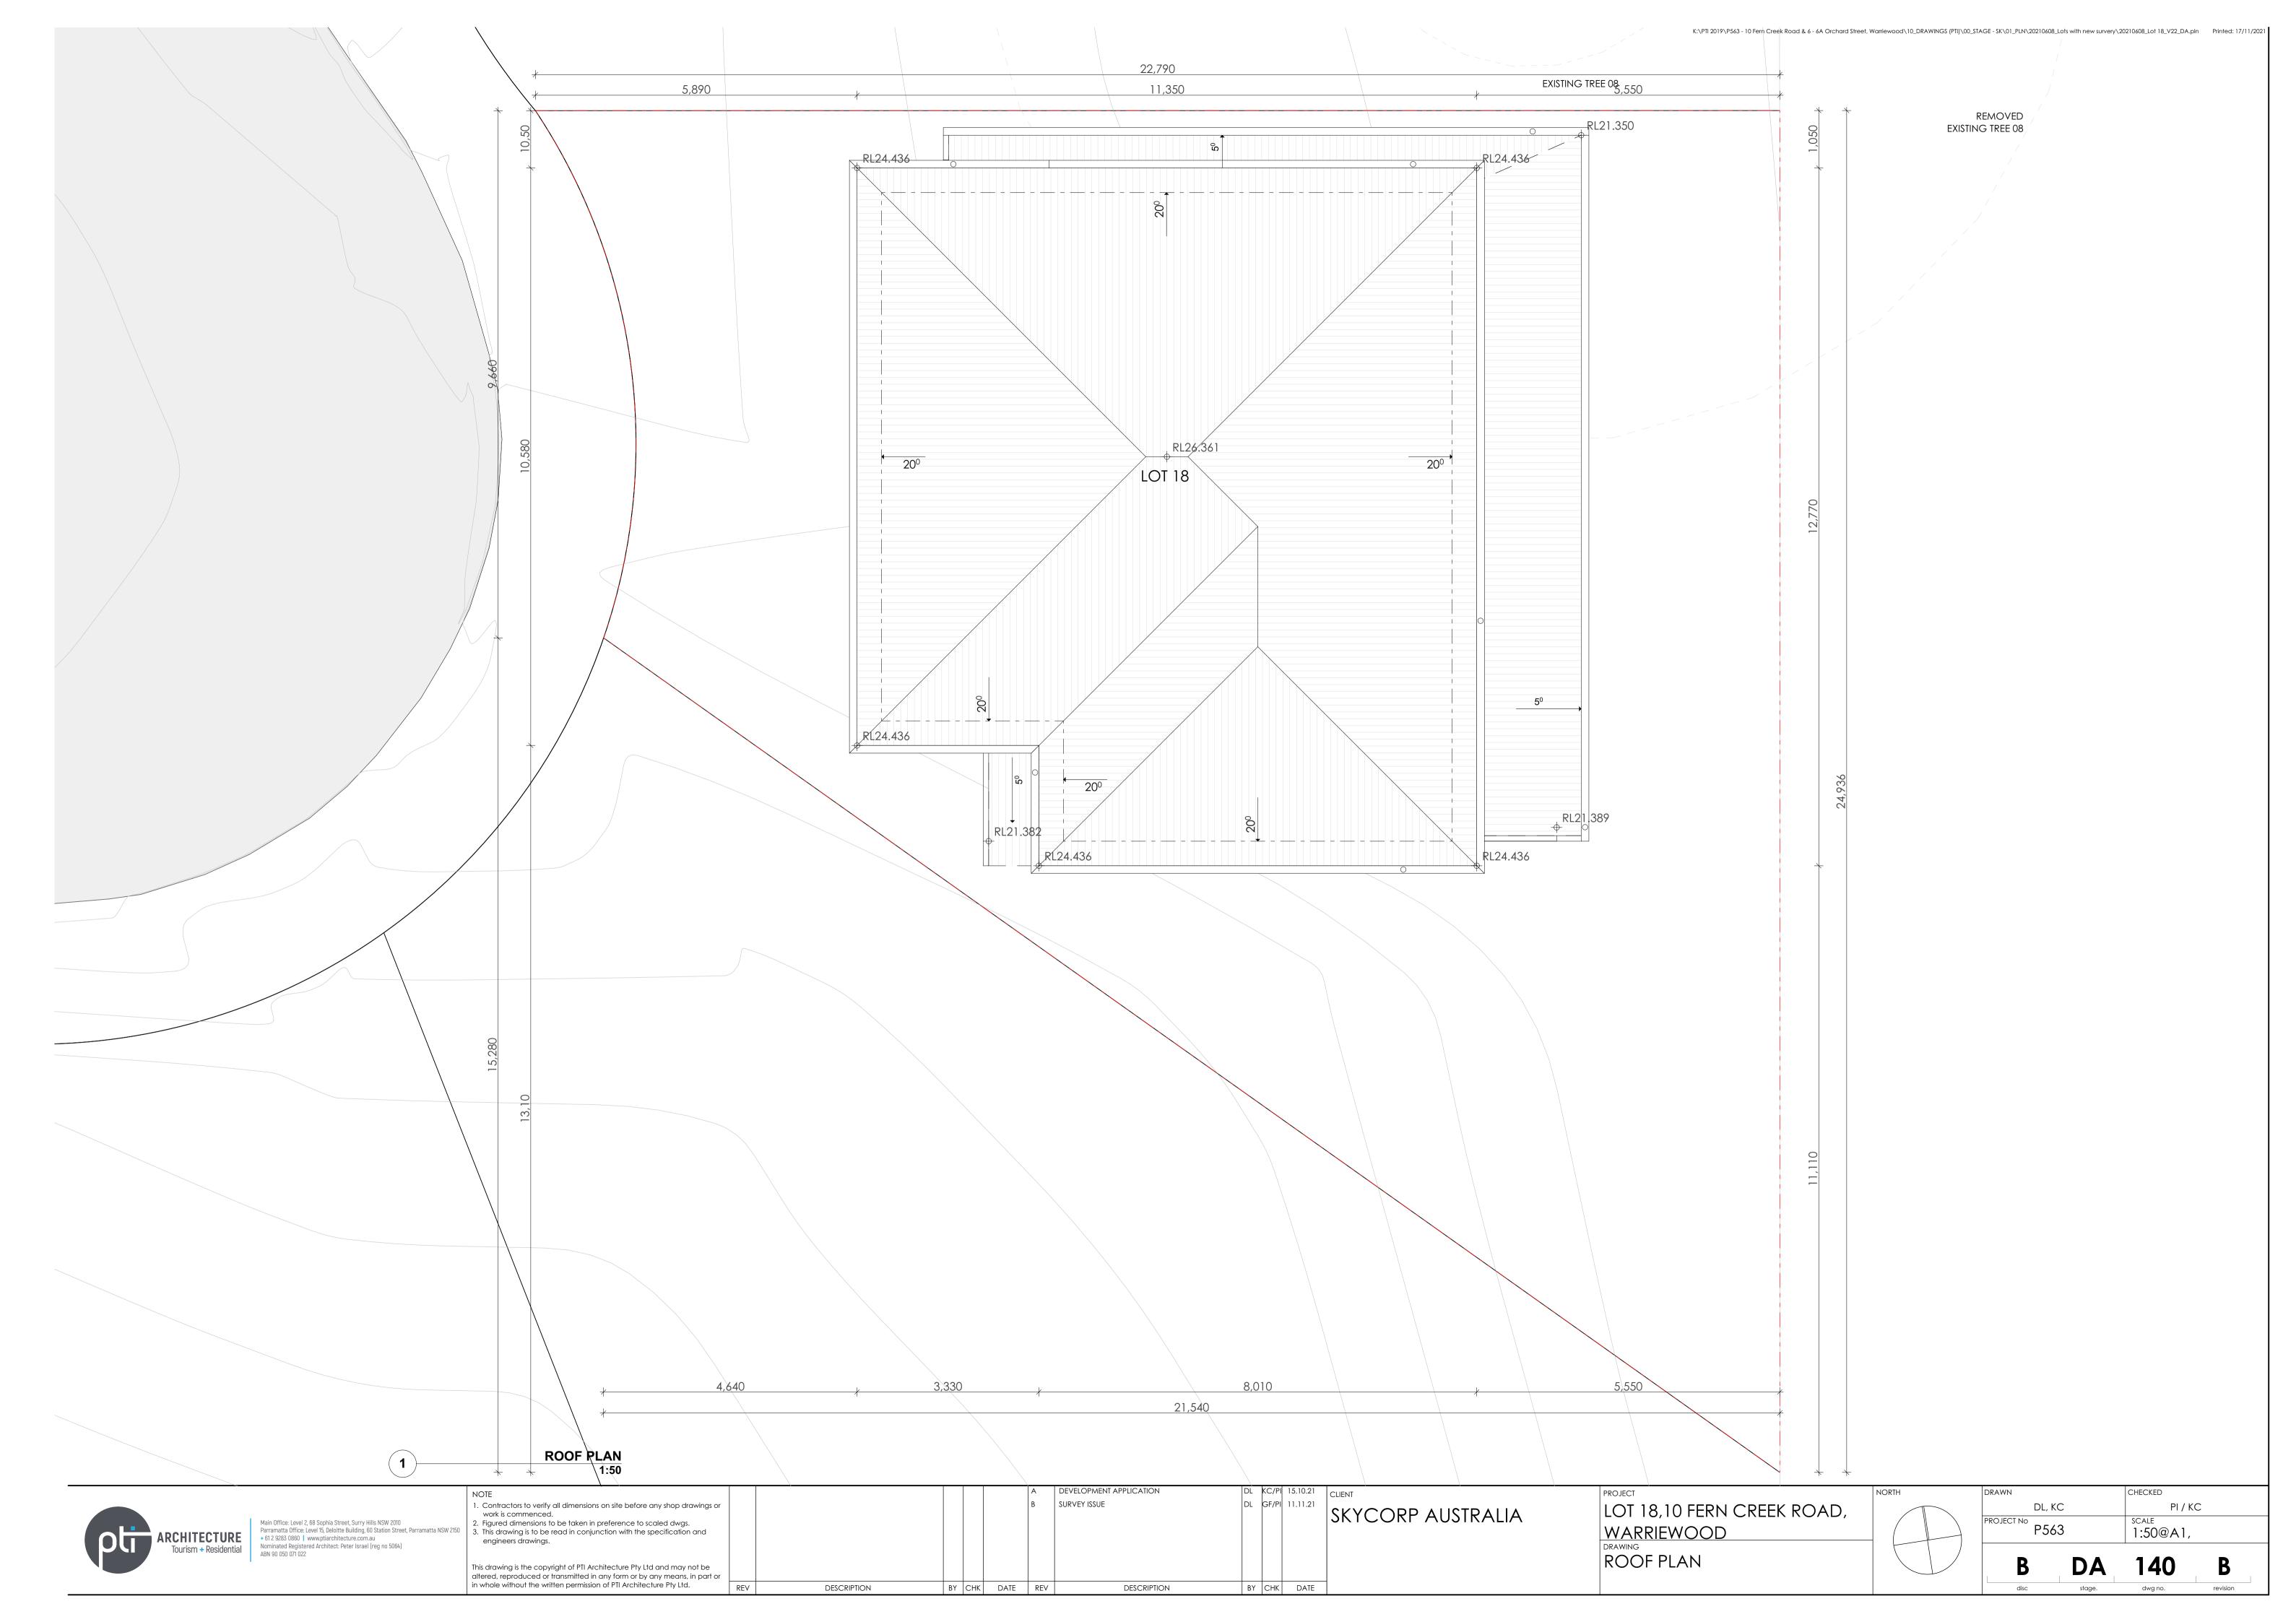

| DRAWING No. | DRAWING LIST             |
|-------------|--------------------------|
| 000         | COVER PAGE               |
| 005         | BASIX COMMITMENT         |
| 010         | LOCATION PLAN            |
| 050         | SITE ANALYSIS PLAN       |
| 120         | GROUND FLOOR PLAN        |
| 130         | LEVEL 1FLOOR PLAN        |
| 140         | ROOF PLAN                |
| 200         | ELEVATION                |
| 210         | ELEVATION                |
| 300         | SECTION                  |
| 400         | POST ADAPTABLE LAYOUTS   |
| 500         | SHADOW DIAGRAM           |
| 510         | SHADOW DIAGRAM           |
| 600         | AREA CALCULATION         |
| 700         | EXTERNAL FINISH SCHEDULE |