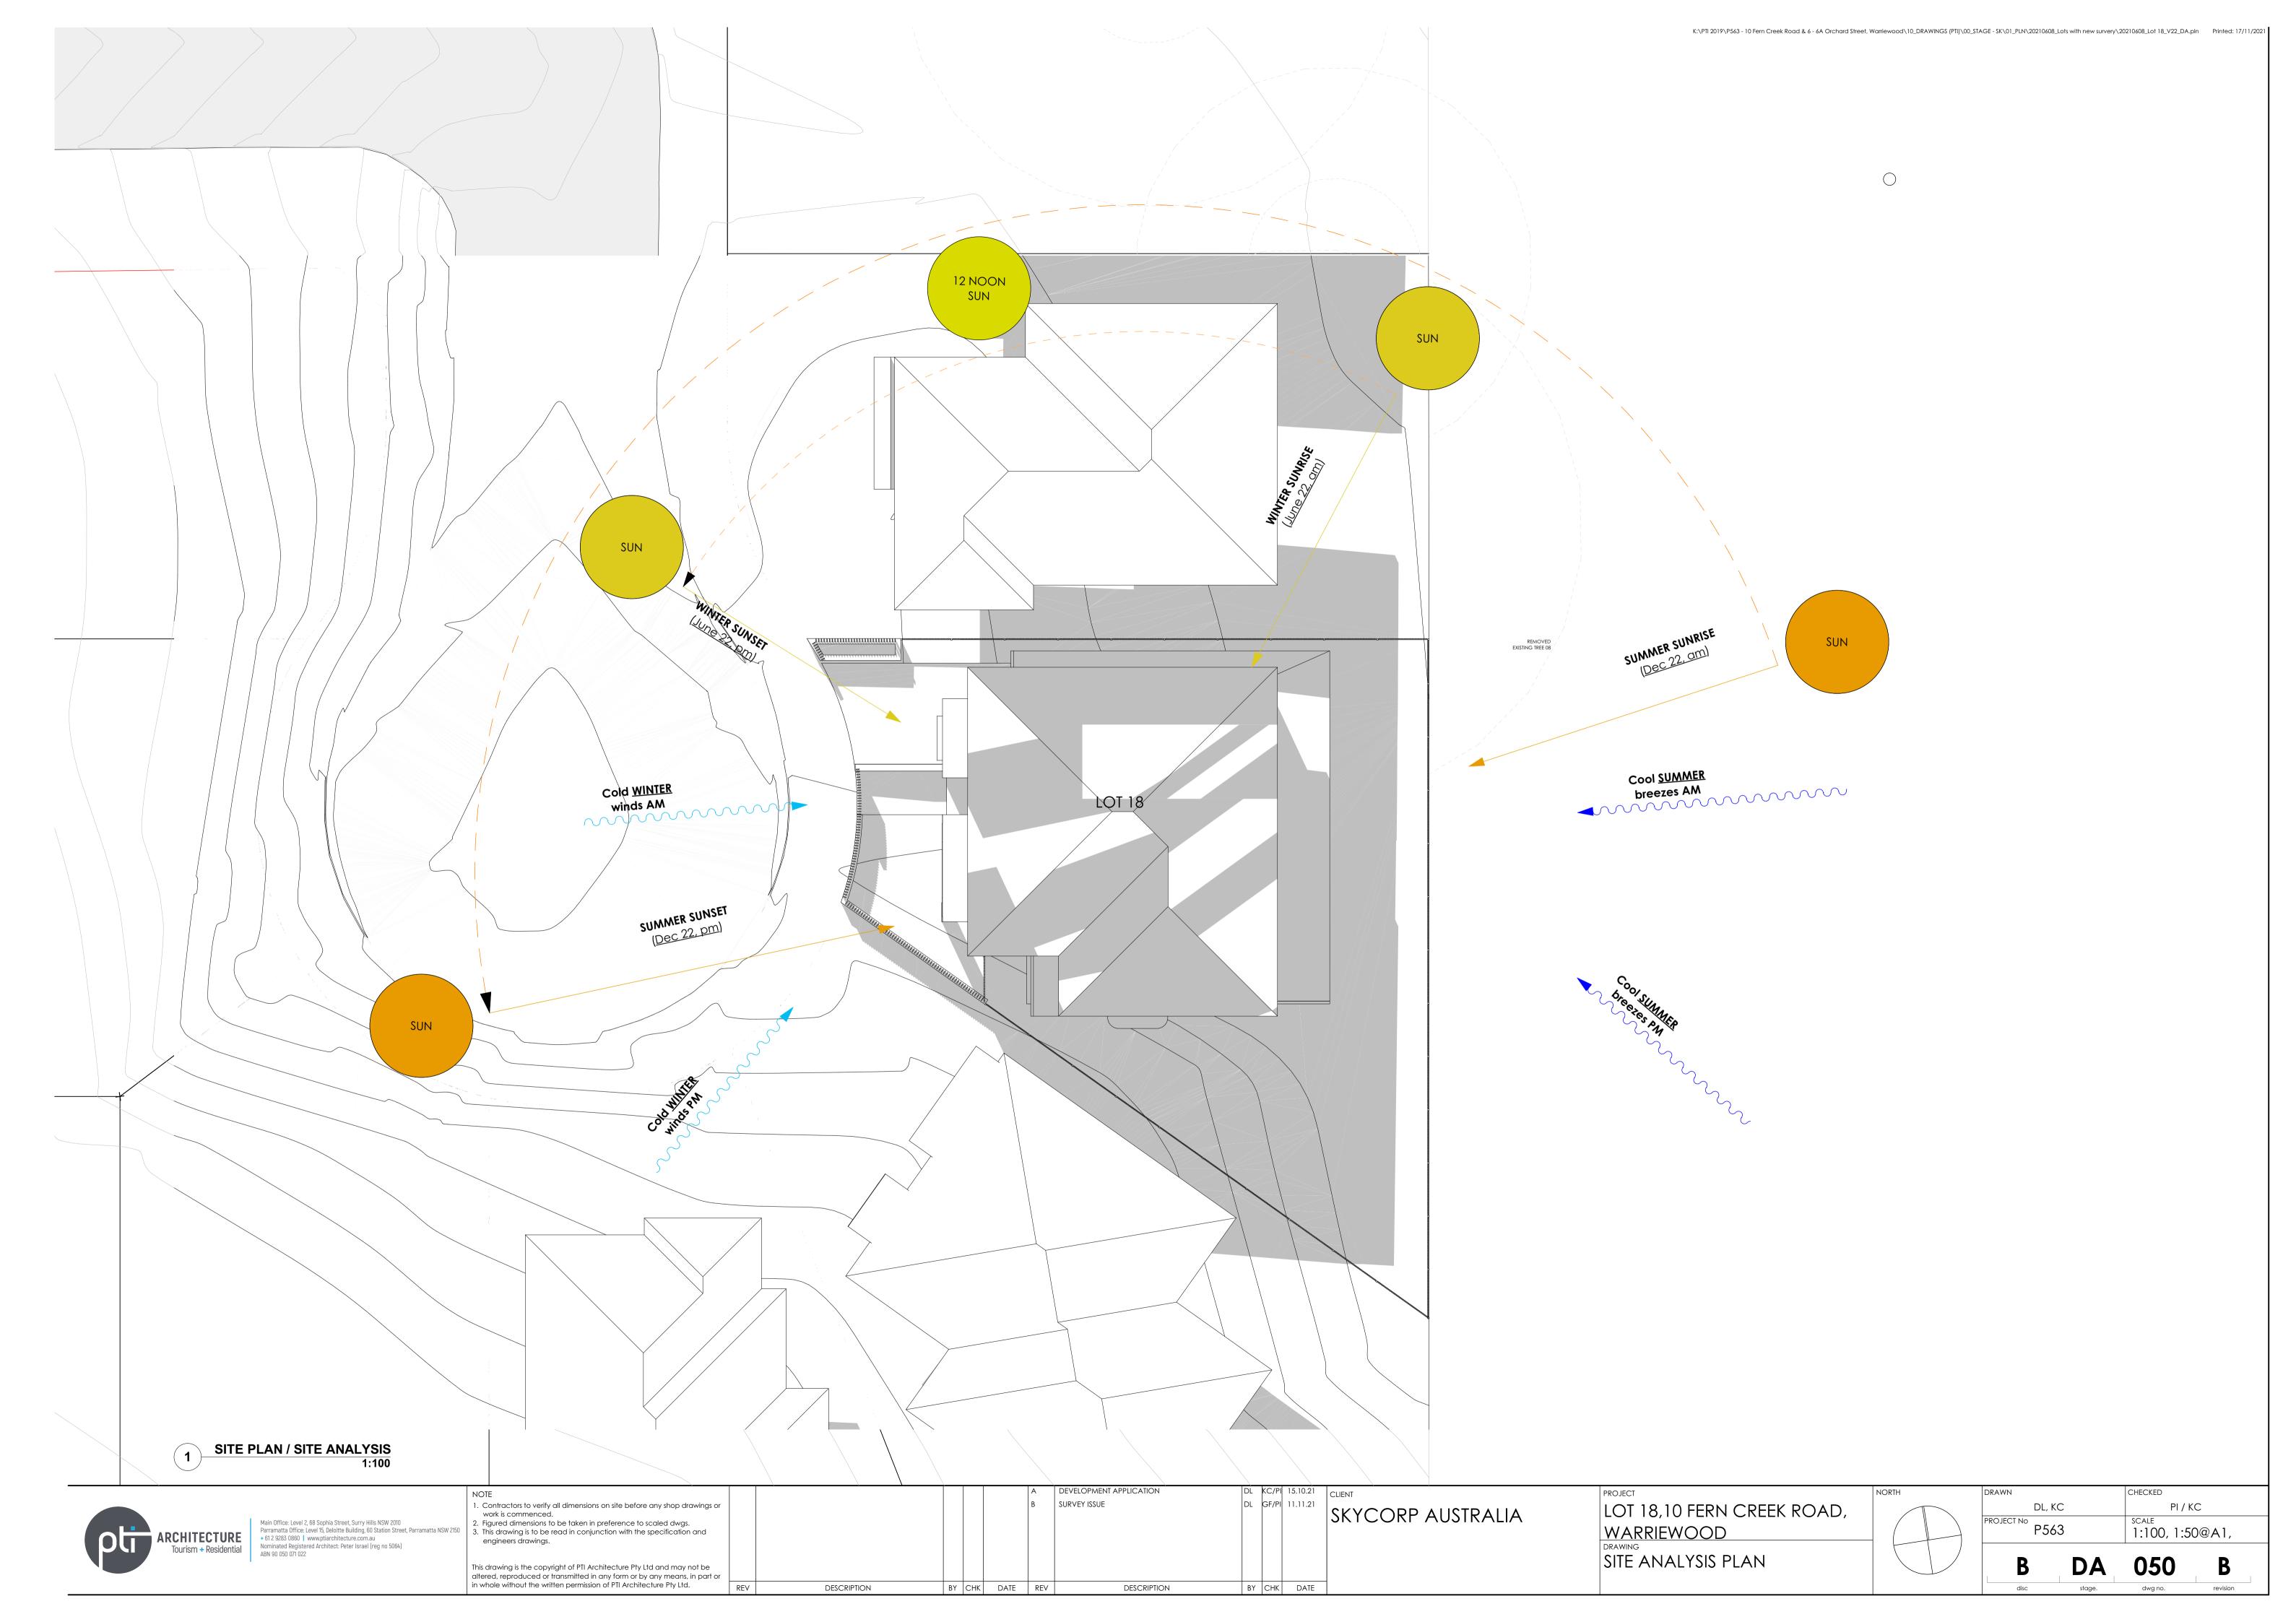

1 LOCATION PLAN

DL KC/PI 15.10.21 CLIENT
DL GF/PI 11.11.21 DEVELOPMENT APPLICATION CHECKED SURVEY ISSUE 1. Contractors to verify all dimensions on site before any shop drawings or LOT 18,10 FERN CREEK ROAD, DL, KC PI / KC SKYCORP AUSTRALIA PROJECT No P563 work is commenced. SCALE 1:100@A1, Figured dimensions to be taken in preference to scaled dwgs.
 This drawing is to be read in conjunction with the specification and WARRIEWOOD DRAWING Parramatta Office: Level 15, Deloitte Building, 60 Station Street, Parramatta NSW 2150 + 61 2 9283 0860 | www.ptiarchitecture.com.au ARCHITECTURE
Tourism + Residential engineers drawings. Nominated Registered Architect: Peter Israel (reg no 5064)
ABN 90 050 071 022 ELEVATION 200 This drawing is the copyright of PTI Architecture Pty Ltd and may not be altered, reproduced or transmitted in any form or by any means, in part or in whole without the written permission of PTI Architecture Pty Ltd.