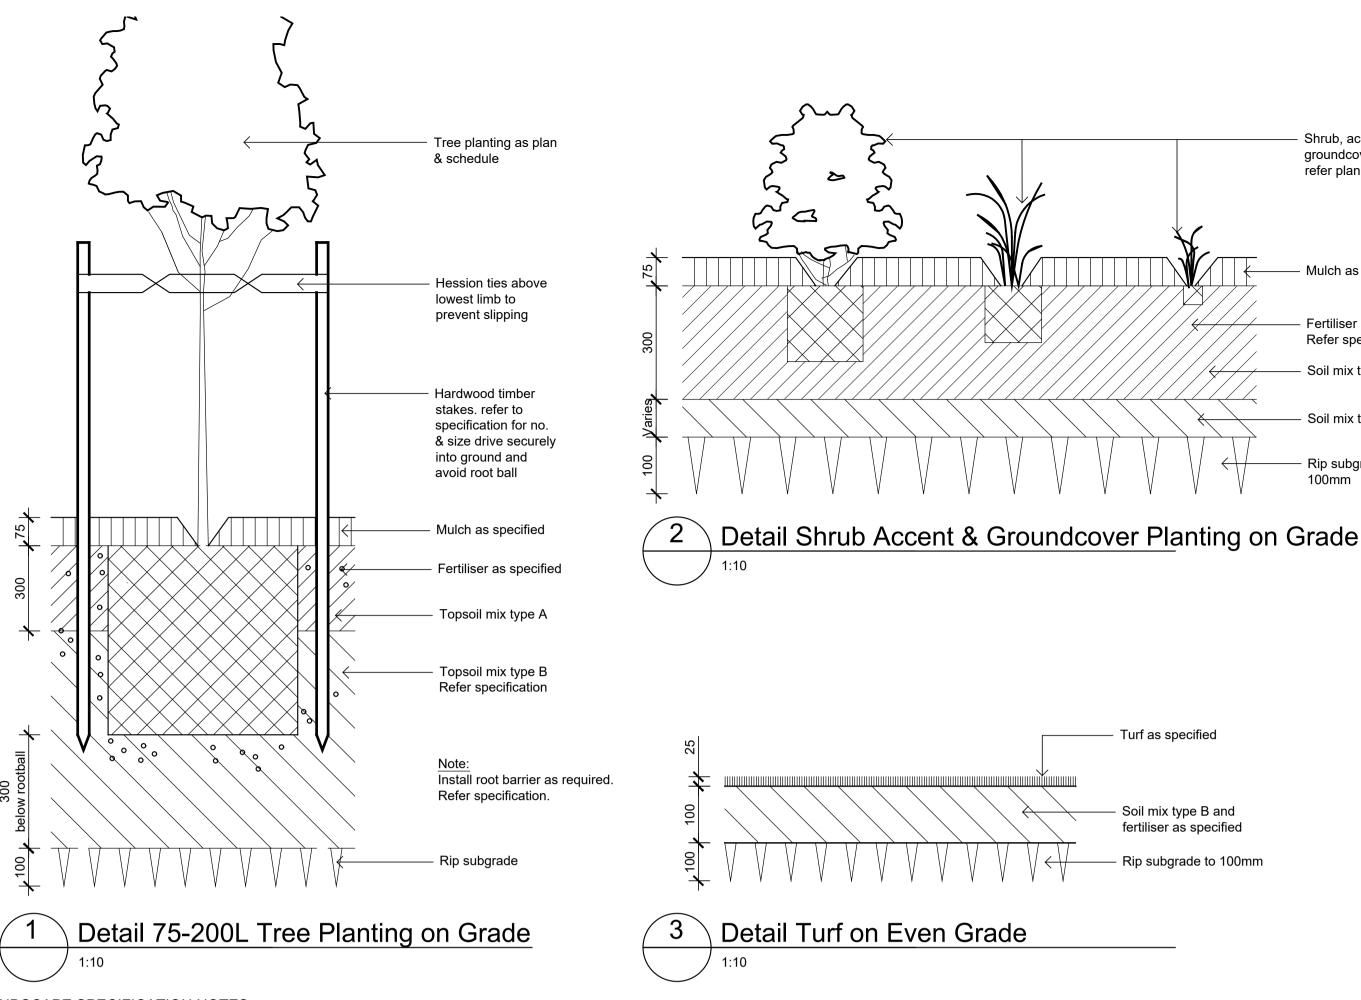

Shrub, accent &

groundcover planting

refer plan & schedule

Mulch as specified

Refer specification

- Soil mix type A

Soil mix type B

Rip subgrade to

Fertiliser

Compact soil around edge

strio following installation

Timber edge forming

Curved timber edge

**SCALE 1:10** 

**SCALE 1:10** 

sections to be cut to a

depth to allow for bending

curved edge to

planting bed

TIMBER EDGE - PLAN & SECTION

STEPPING PAVER IN DECOMPOSED GRANITE ON GRADE

#### STEPPING STONES

Turf as specified

Soil mix type B and fertiliser as specified

Rip subgrade to 100mm

PRE CAST CONCRETE STEPPING STONES SHALL BE INSTALLED ON CONSOLIDATED BLUE METAL SUB-BASE.

#### TREATED PINE TIMBER EDGING

TIMBER EDGE: 100 X 25mm CCA TREATED RADIATA PINE

TIMBER STAKES: 50 X 50 X 500mm CCA TREATED RADIATA PINE-SHARPENED AT ONE

INSTALL IN LOCATIONS SHOWN ON THE DRAWINGS FLUSH TO FINISHED SURFACE LEVELS.

TURF ALL LANDSCAPE AREAS AS SHOWN ON THE LANDSCAPE DRAWINGS. TURF IS TO HAVE AN EVEN THICKNESS OF NOT LESS THAN 25mm. OBTAIN TURF FROM AN APPROVED GROWER. FURNISH A WARRANTY FROM THE GROWER THAT THE TURF IS FREE FROM WEEDS AND OTHER FOREIGN MATTER. DELIVER TURF TO THE SITE WITHIN 24 HOURS OF BEING CUT, AND LAY IT WITHIN 24 HOURS OF BEING DELIVERED.