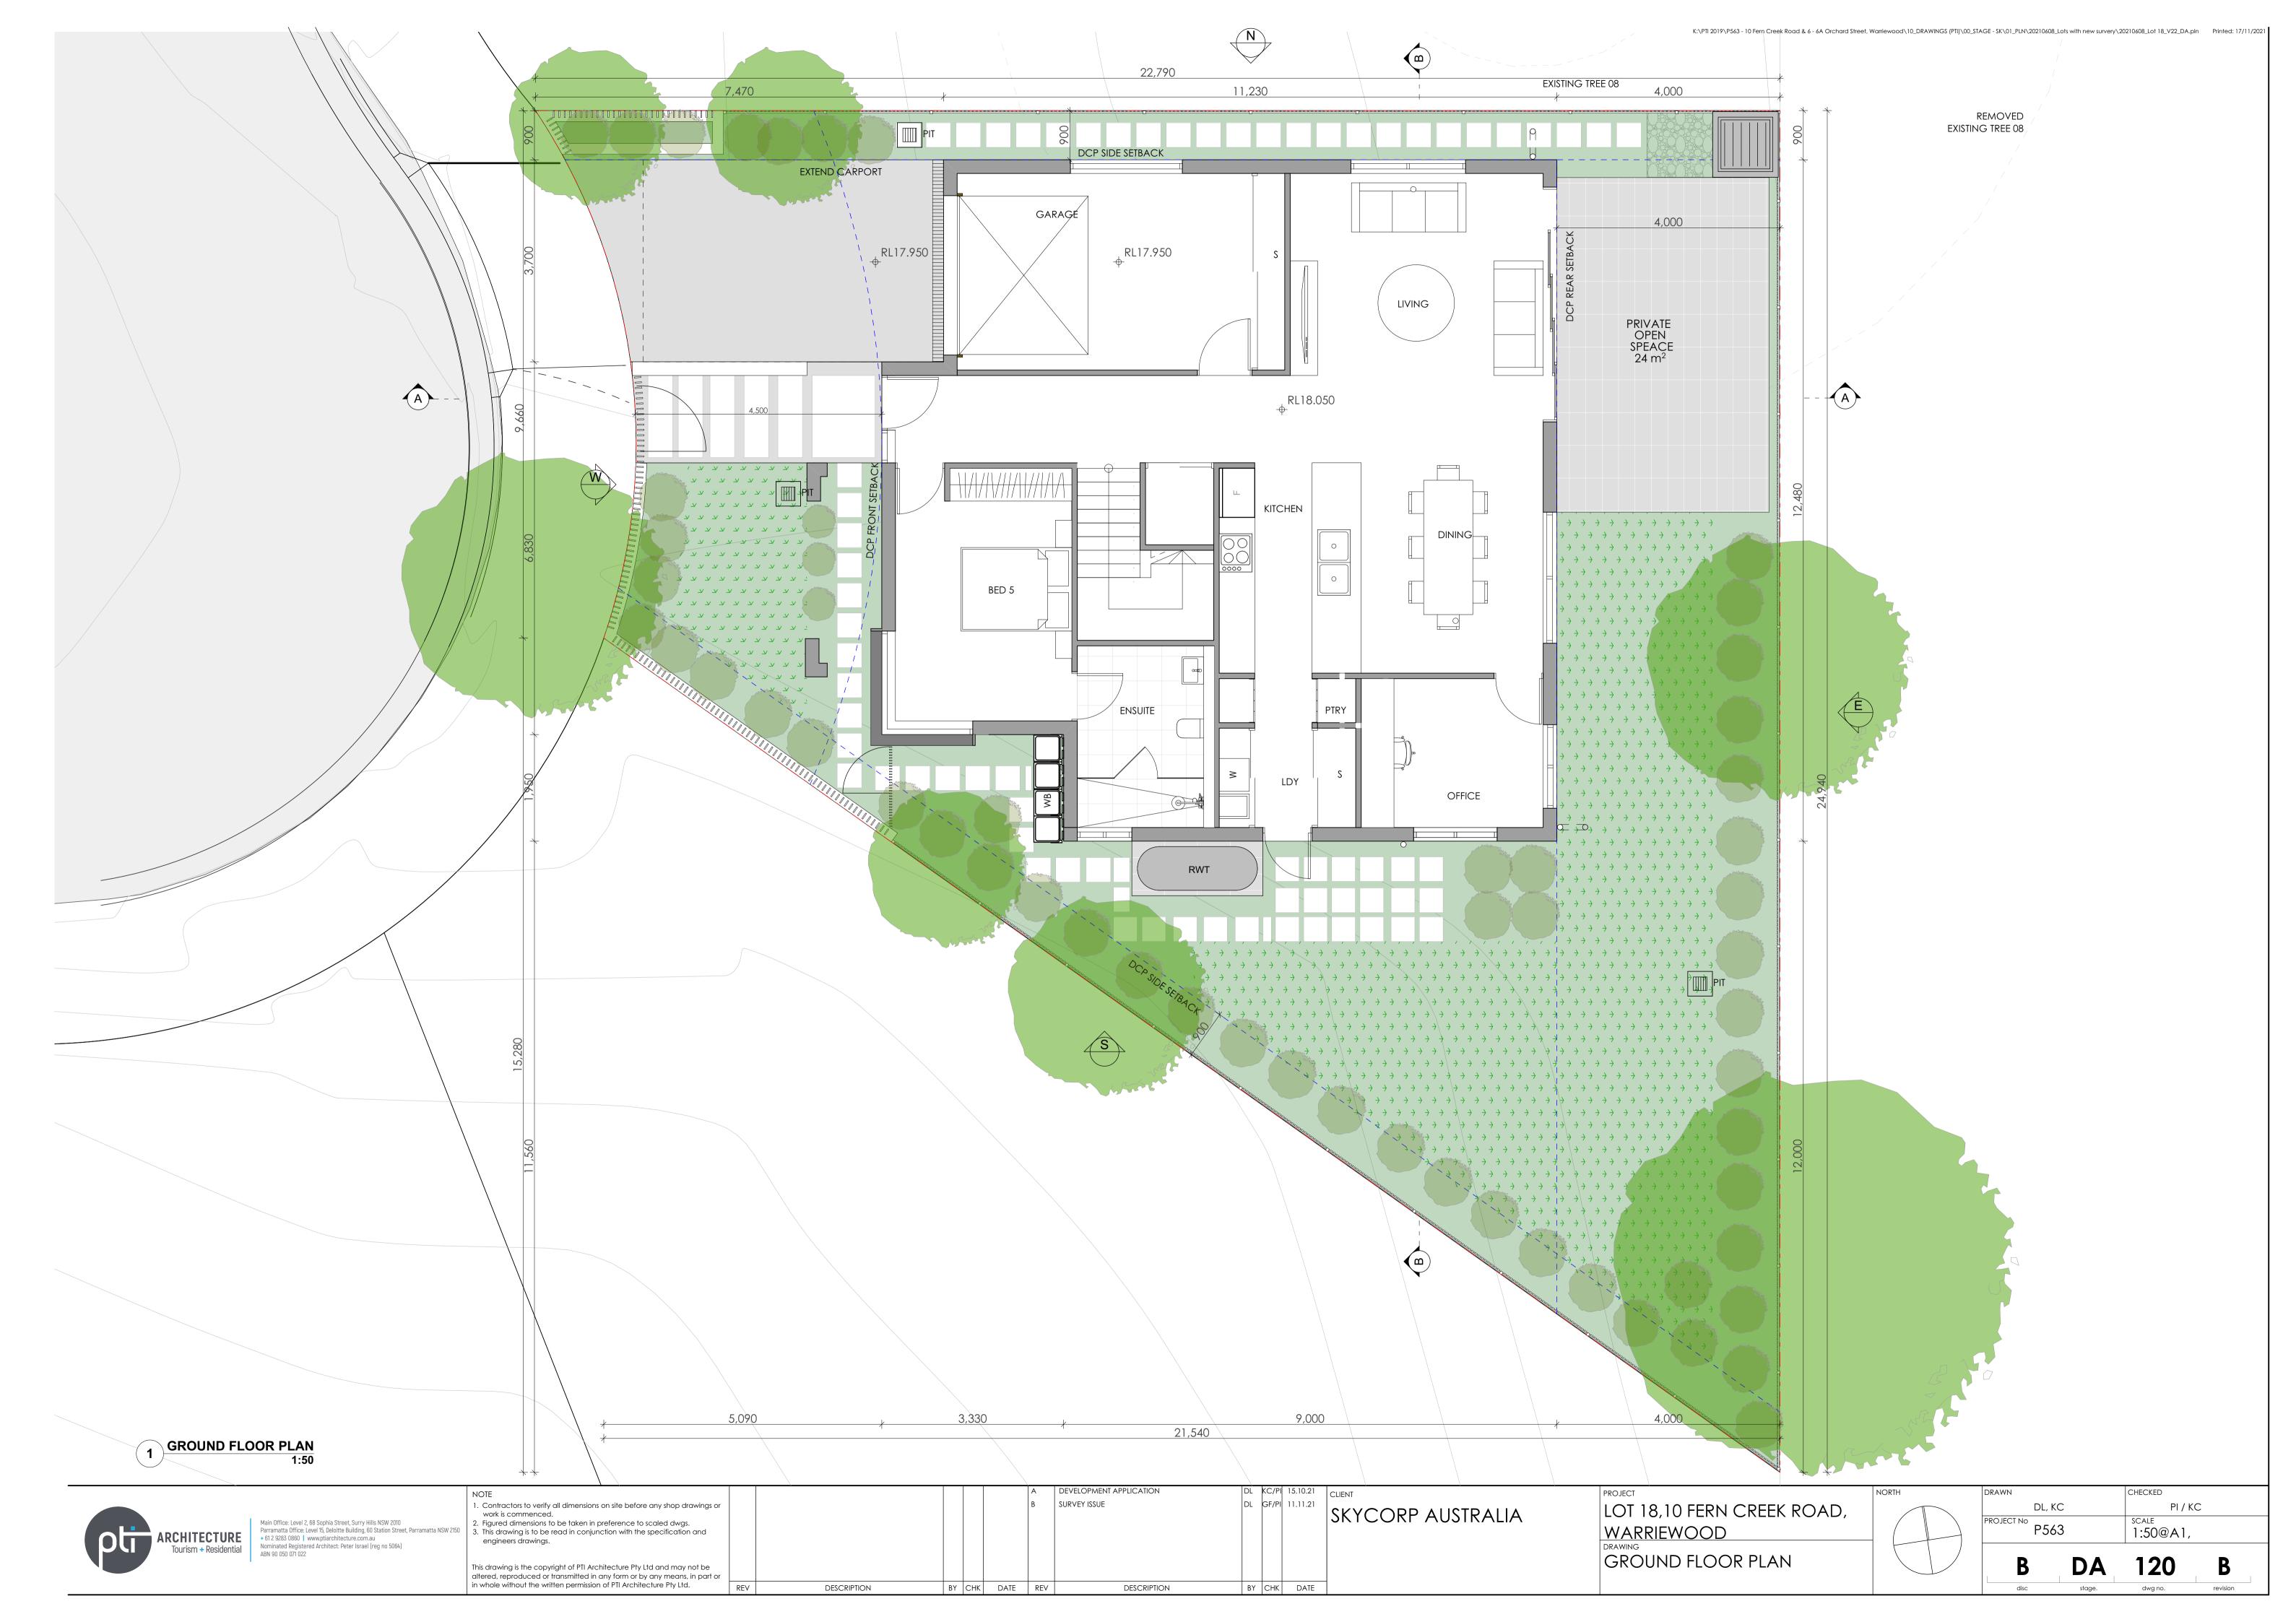

| PROJECT INFORMATION - DEVELOPMENT APPLICATION SITE AREA (LOT 18) 371m <sup>2</sup>                                                                             | m/m²                                                                               | COMPLIANCE |
|----------------------------------------------------------------------------------------------------------------------------------------------------------------|------------------------------------------------------------------------------------|------------|
|                                                                                                                                                                | ,                                                                                  | COMPLIANCE |
| PERMISSABLE GFA                                                                                                                                                | N/A                                                                                | Υ          |
| PROPOSED GFA                                                                                                                                                   | 212m <sup>2</sup>                                                                  |            |
| LOT WIDTH AT FRONT BUILDING LINE                                                                                                                               | 13.3m                                                                              | Υ          |
| LANDSCAPE REQUIRED LANDSCAPING AREA (35% OF SITE AREA) PROPOSED LANDSCAPING TOTAL AREA PROPOSED COMPLIANT LANDSCAPE AREA PROPOSED NON COMPLIANT LANDSCAPE AREA | 129.85m <sup>2</sup><br>169m <sup>2</sup><br>133m <sup>2</sup><br>36m <sup>2</sup> | Y          |
| PRIVATE OPEN SPACE REQUIRED PRIVATE OPEN SPACE PROPOSED PRIVATE OPEN SPACE                                                                                     | 24m <sup>2</sup><br>24m <sup>2</sup>                                               | Y          |

PROPOSED SITE AREA

PROPOSED GROSS FLOOR AREA

PROPOSED ARTICULATON ZONE

PROPOSED PRIVATE OPEN SPACE

PROPOSED LANDSCAPE AREA

PROPOSED NON COMPLIANT LANDSCAPE AREA

PROPOSED AREA EXCLUDED

SITE AREA PLAN 

TOTAL SITE AREA 371 m<sup>2</sup>

GROUND FLOOR AREA PLAN 1:100

Main Office: Level 2, 68 Sophia Street, Surry Hills NSW 2010 Parramatta Office: Level 15, Deloitte Building, 60 Station Street, Parramatta NSW 2150 + 61 2 9283 0860 | www.ptiarchitecture.com.au ARCHITECTURE
Tourism + Residential Nominated Registered Architect: Peter Israel (reg no 5064)
ABN 90 050 071 022