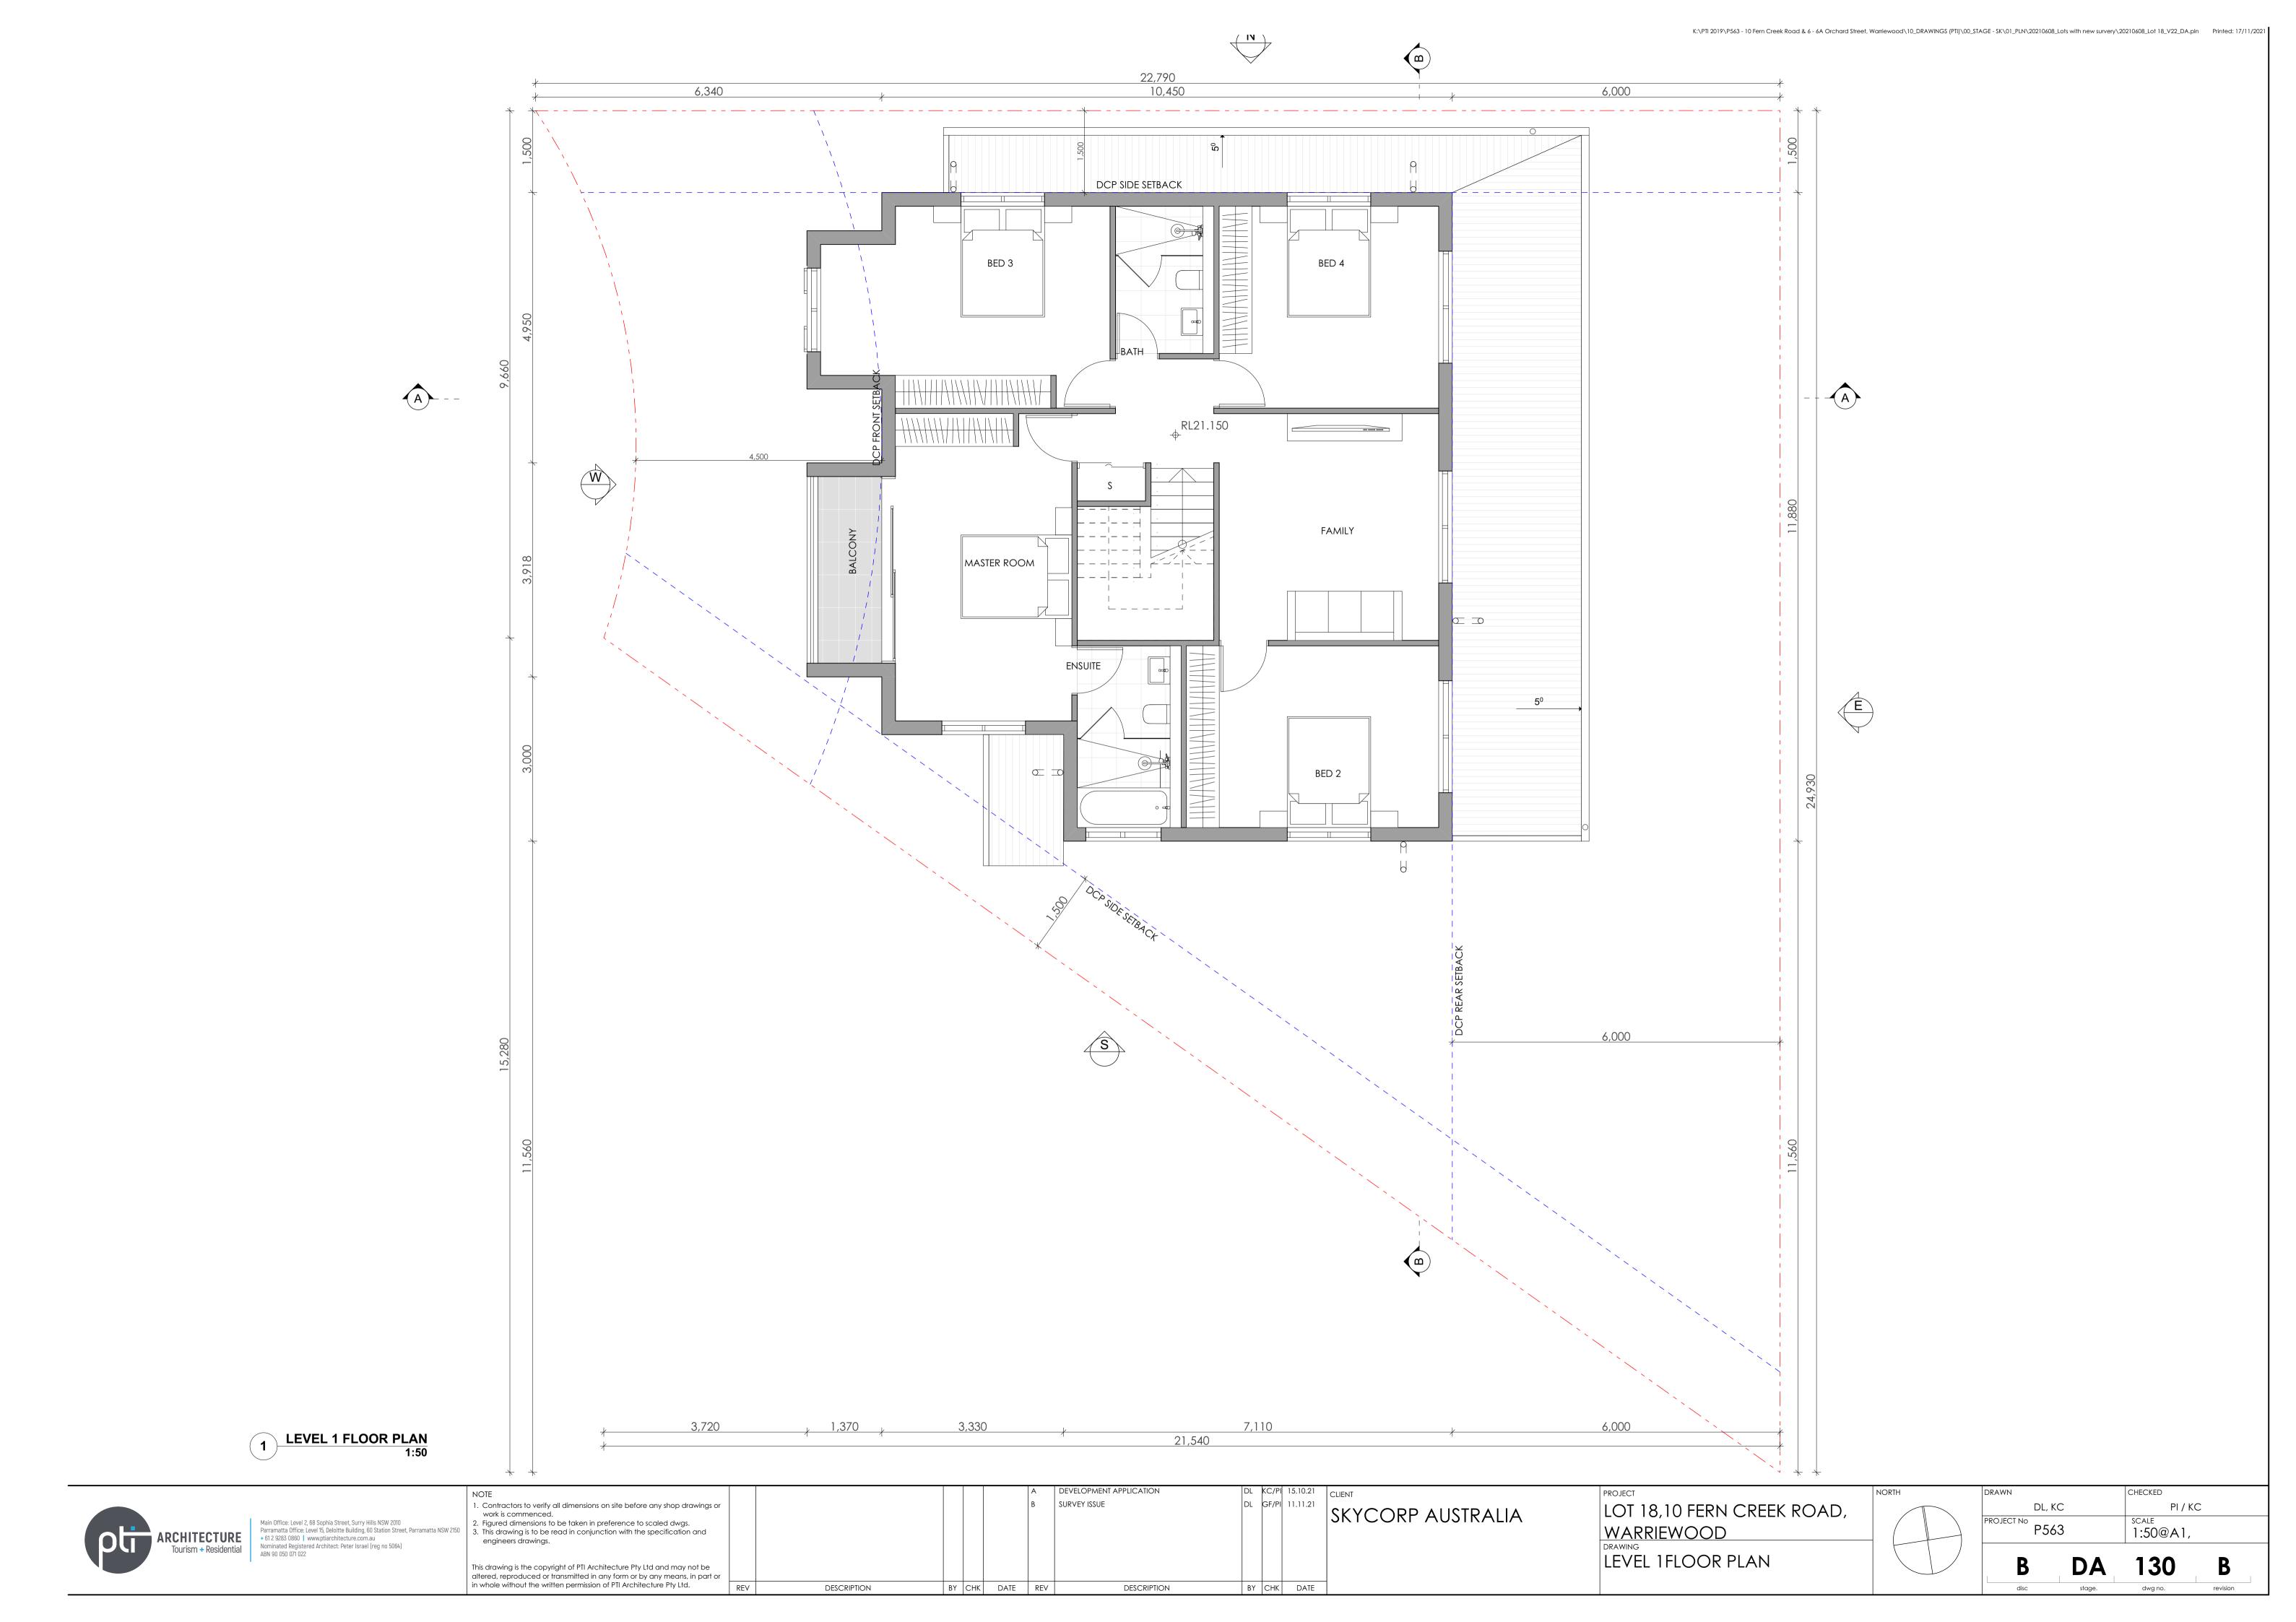

DESCRIPTION

BY CHK DATE

DL KC/PI 15.10.21 CLIENT DL GF/PI 11.11.21 SKYCORP AUSTRALIA

LEVEL 1 AREA PLAN 1:100

LOT 18,10 FERN CREEK ROAD, WARRIEWOOD DRAWING AREA CALCULATION

| DRAWN           | CHECKED   |
|-----------------|-----------|
| DL, KC          | PI / KC   |
| PROJECT No P563 | 1:100@A1, |