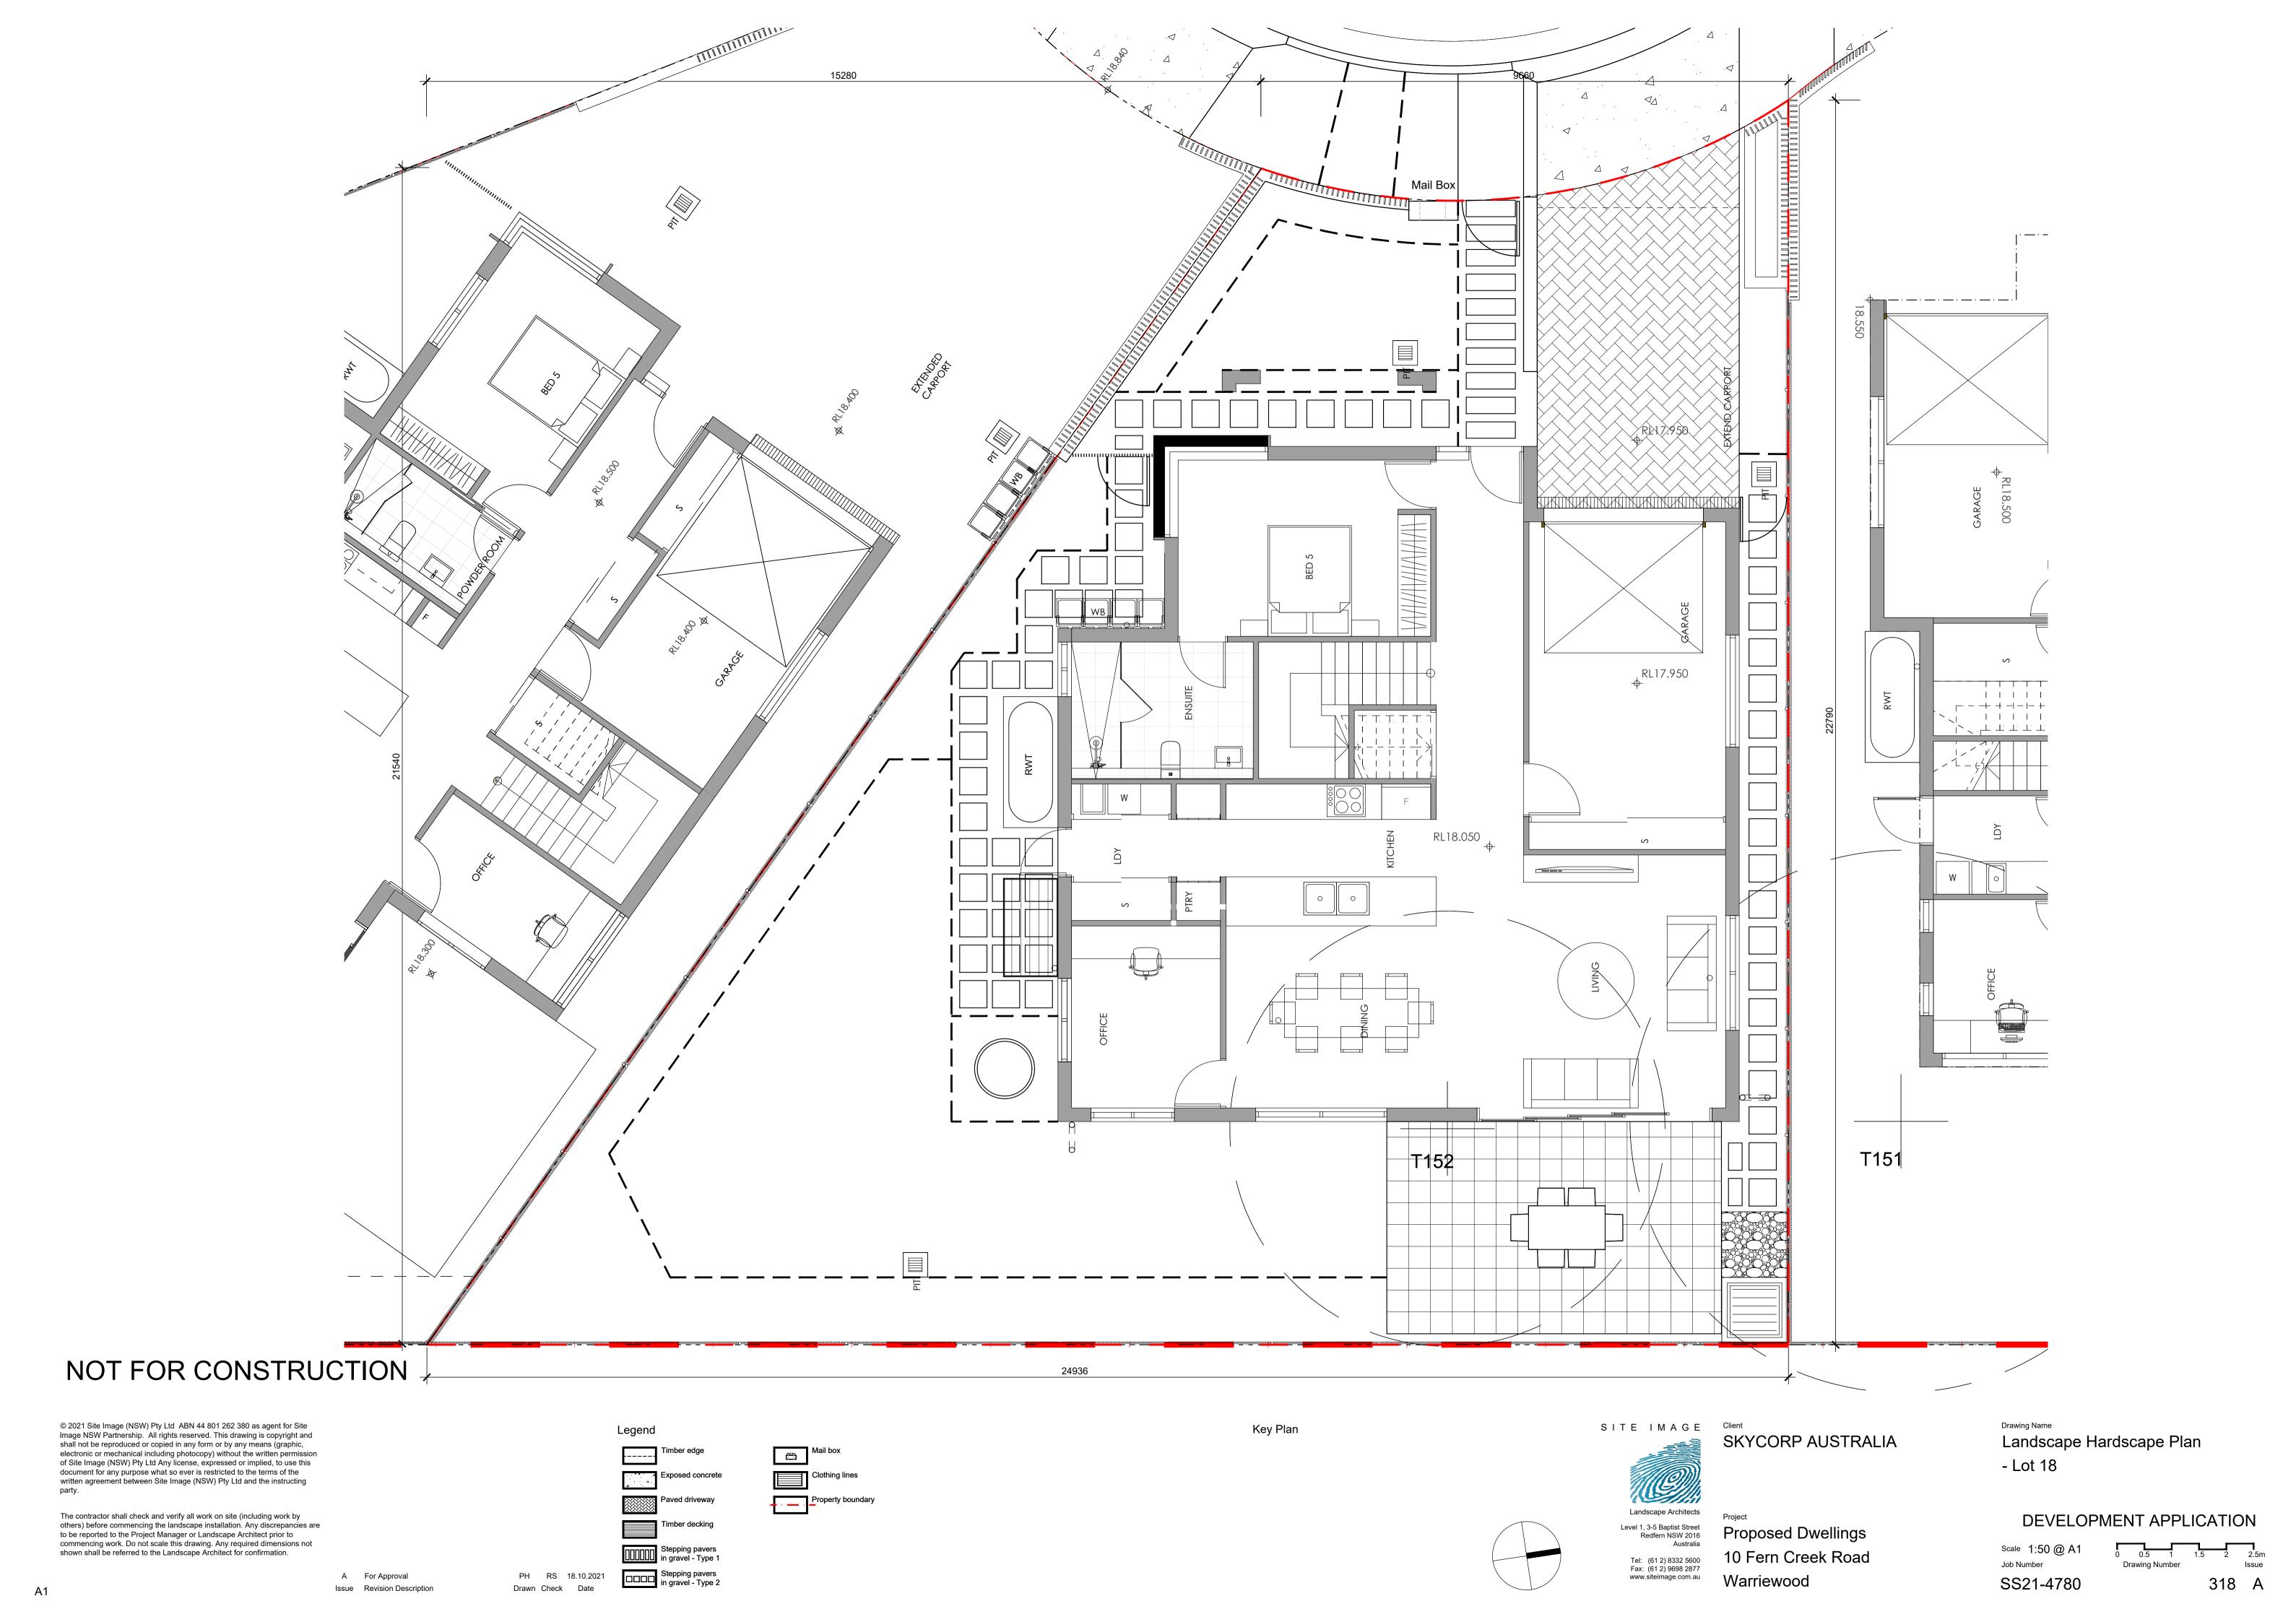

#### **DRAWINGS**

| DWG NO.                  | DRAWING TITLE                                                                                                                         | SCALE                            |
|--------------------------|---------------------------------------------------------------------------------------------------------------------------------------|----------------------------------|
| 018                      | COVER SHEET                                                                                                                           | N/A                              |
| 118<br>318<br>418<br>518 | LANDSCAPE PLAN - Lot 18 LANDSCAPE HARDSCAPE PLAN - Lot 18 LANDSCAPE PLANTING PLAN - Lot 18 LANDSCAPE SPECIFICATION & DETAILS - Lot 18 | 1:50<br>1:50<br>1:50<br>AS SHOWN |

Legend

Key Plan | 1:500