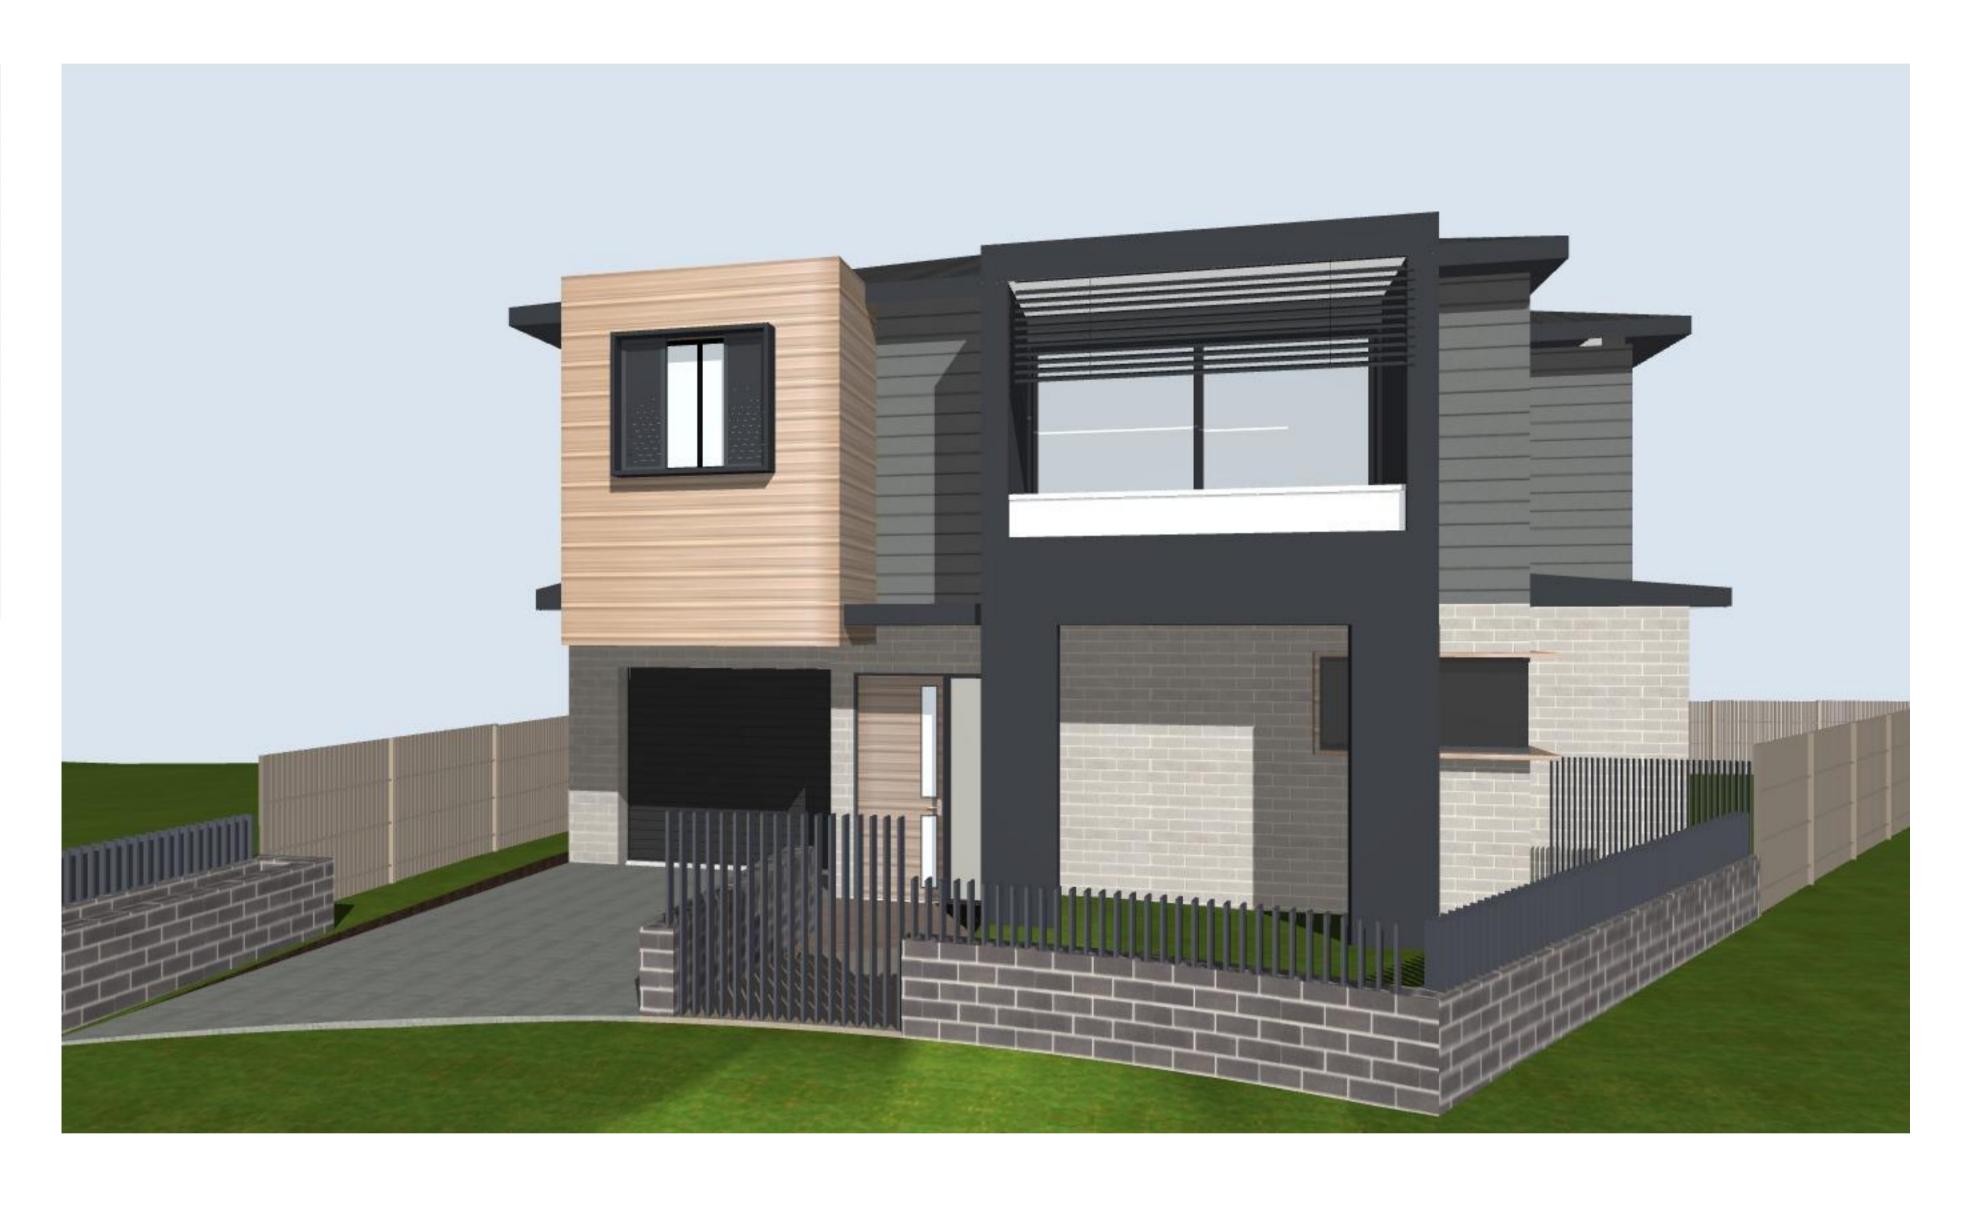

| DRAWING No. | DRAWING LIST             |
|-------------|--------------------------|
| 000         | COVER PAGE               |
| 005         | BASIX COMMITMENT         |
| 010         | LOCATION PLAN            |
| 050         | SITE ANALYSIS PLAN       |
| 120         | GROUND FLOOR PLAN        |
| 130         | LEVEL 1FLOOR PLAN        |
| 140         | ROOF PLAN                |
| 200         | ELEVATION                |
| 210         | ELEVATION                |
| 300         | SECTION                  |
| 400         | POST ADAPTABLE LAYOUTS   |
| 500         | SHADOW DIAGRAM           |
| 510         | SHADOW DIAGRAM           |
| 600         | AREA CALCULATION         |
| 700         | EXTERNAL FINISH SCHEDULE |



# DEVELOPMENT APPLICATION PROPOSED DWELLING AT LOT 18, 10 FERN CREEK ROAD, WARRIEWOOD

PREPARED FOR

|                      |                              |                      | SUMMERY NOTES WITH BASIX CERTIFICATE |                                |
|----------------------|------------------------------|----------------------|--------------------------------------|--------------------------------|
|                      | `                            |                      | cate # 1249744S                      |                                |
| WATER                | No hot water reticulation re | equired              |                                      |                                |
| Fixtures             | All shower heads             | All toilets          | All kitchen ta