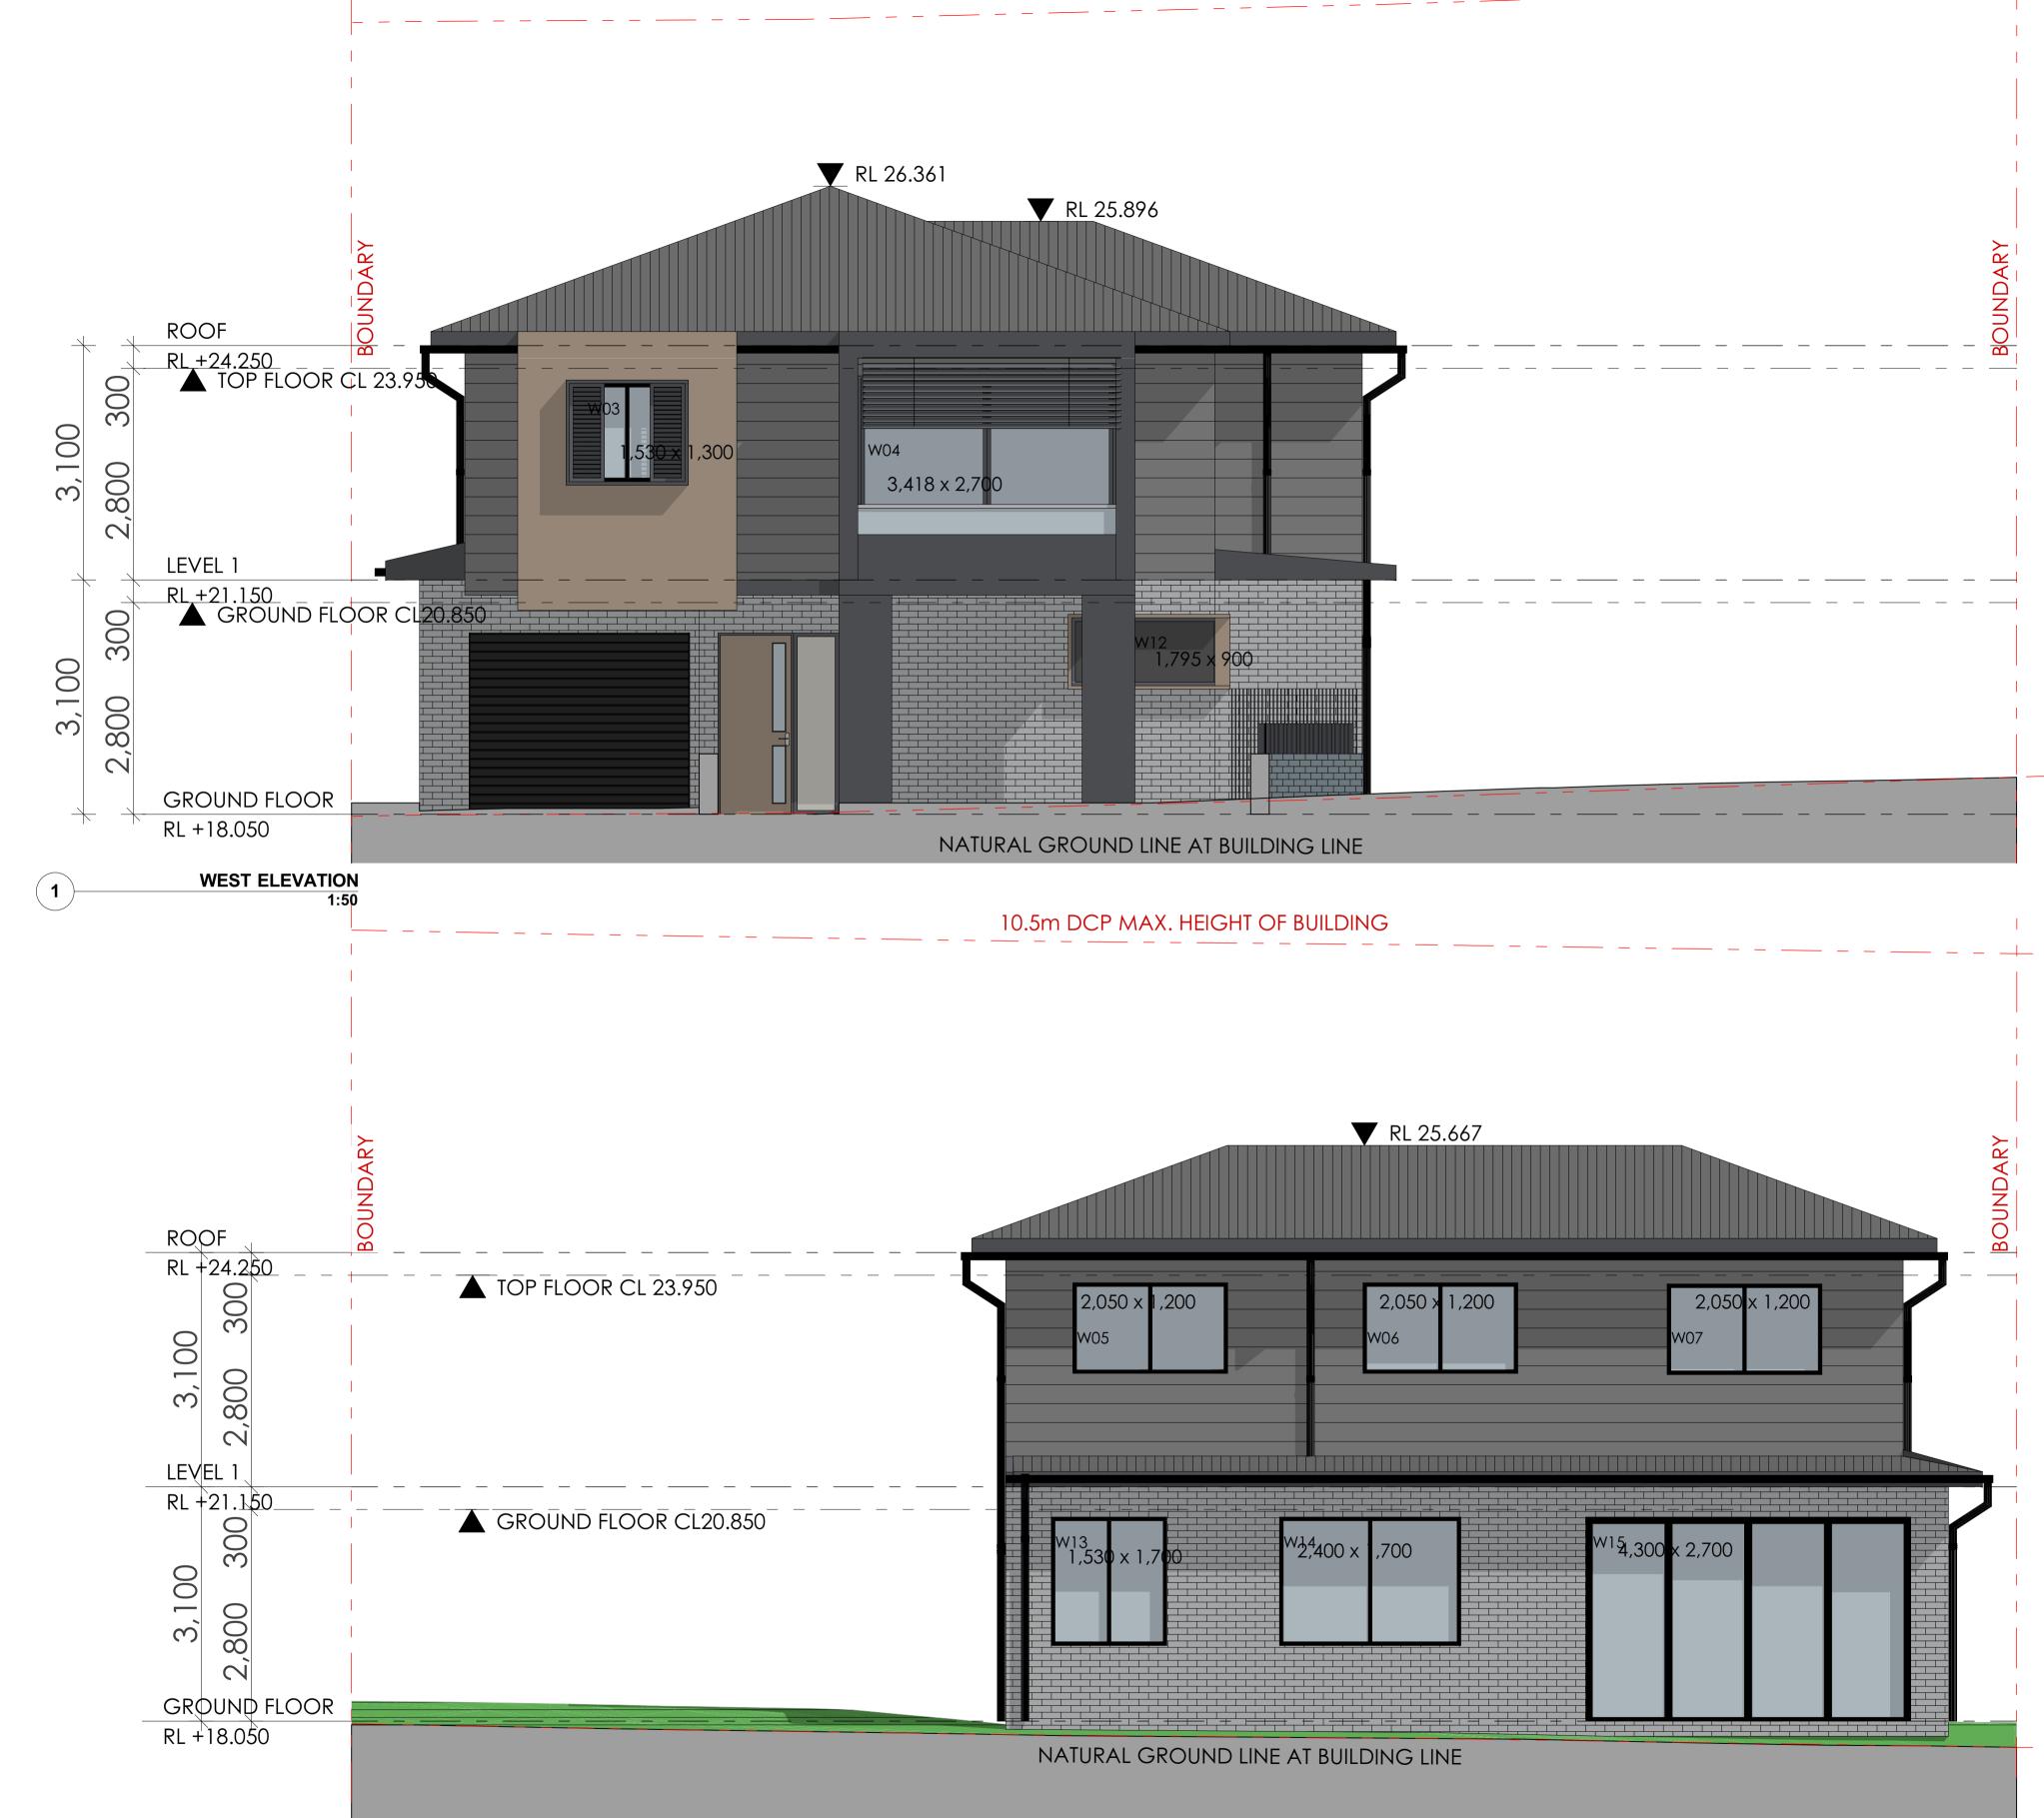

1 LOCATION PLAN

DL KC/PI 15.10.21 CLIENT
DL GF/PI 11.11.21 DEVELOPMENT APPLICATION CHECKED SURVEY ISSUE 1. Contractors to verify all dimensions on site before any shop drawings or LOT 18,10 FERN CREEK ROAD, DL, KC PI / KC SKYCORP AUSTRALIA PROJECT No P563 work is commenced. SCALE 1:100@A1, Figured dimensions to be taken in preference to scaled dwgs.
 This drawing is to be read in conjunction with the specification and WARRIEWOOD DRAWING Parramatta Office: Level 15, Deloitte Building, 60 Station Street, Parramatta NSW 2150 + 61 2 9283 0860 | www.ptiarchitecture.com.au ARCHITECTURE
Tourism + Residential engineers drawings. Nominated Registered Architect: Peter Israel (reg no 5064)
ABN 90 050 071 022 ELEVATION 200 This drawing is the copyright of PTI Architecture Pty Ltd and may not be altered, reproduced or transmitted in any form or by any means, in part or in whole without the written permission of PTI Architecture Pty Ltd.