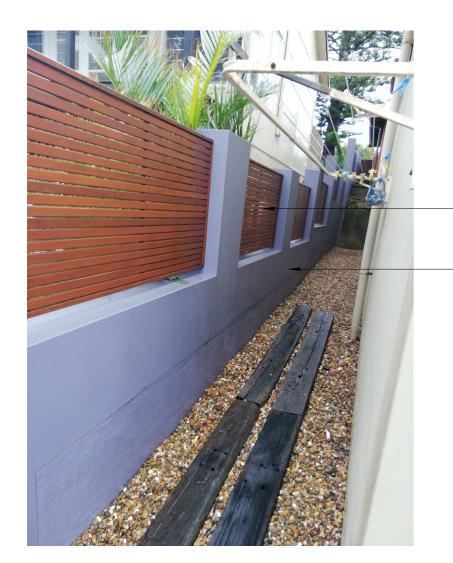

NEW RETAINING WALL TO BE FINISHED IN DULUX 'NATURAL WHITE' UP TO ADJACENT RETURNS

TIMBER DIVIDER TO BE RETAINED

STAIRS TO BE RETAINED

TIMBER FENCE TO BE RETAINED

FINISHES - SOUTHERN ELEVATION

TIMBER PRIVACY SCREEN TO REMAIN

NEW RETAINING WALL SECTION TO MATCH EXISTING RETAINING WALL COLOUR

3 FINISHES - EASTERN ELEVATION (FROM 41 ATTUNGA ROAD)

NEW RETAINING WALL TO BE RENDERED TO MATCH EXISTING FINISH

2 FINISHES - WESTERN ELEVATION (FROM 39 ATTUNGA ROAD)