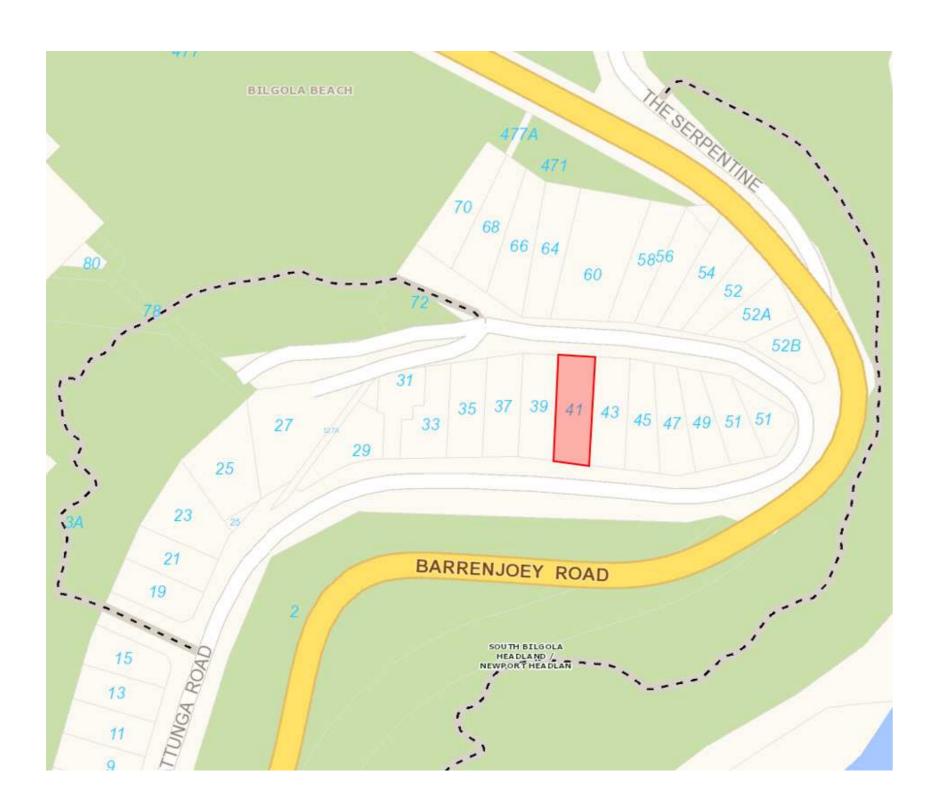

104 DP 752046 ATTUNGA ROAD 106 DP 752046

1 LOCAILITY PLAN NTS

2 SURVEY & SITE PLAN 1:200

|                                |                    |             |     | A A                                                                                                                                                                                                                                                                                                                                                                                                                    | SILVER WOLF PR<br>BN 36 108 257 674                                                                      | OJECTS PTY LTE           | CLIENT:<br>TOWNSEND BUILDING SERVICES                  | PROJECT PART        |                                |
|--------------------------------|--------------------|-------------|-----|------------------------------------------------------------------------------------------------------------------------------------------------------------------------------------------------------------------------------------------------------------------------------------------------------------------------------------------------------------------------------------------------------------------------|----------------------------------------------------------------------------------------------------------|--------------------------|--------------------------------------------------------|---------------------|--------------------------------|
|                                |                    |             |     | Su Eco                                                                                                                                                                                                                                                                                                                                                                                                                 | uite 21/201 New South Head<br>dgecliff NSW 2027<br>el/Fax: (02) 9358 2263<br>mail info@silverwolfproject |                          | PROJECT: PARTIAL REPLACEMENT OF DAMAGED RETAINING WALL |                     |                                |
|                                |                    |             |     |                                                                                                                                                                                                                                                                                                                                                                                                                        | eb www.silverwolfprojects.                                                                               |                          | PROJECT ADDRESS:                                       | DRAWING TITLE       |                                |
|                                |                    |             |     | This drawing and the information contained thereon have been created solely for a particular purpose and client. Silver Wolf Projects provides no warrant and accepts no liability arising from the use of this drawing and information shown thereon for any other purpose. This is protected by copyright and must not be used, reproduced or copied in any form without written permission of Silver Wolf Projects. |                                                                                                          |                          | 41 ATTUNGA ROAD, NEWPORT NSW 2106 (LOT 105, DP 752046) | SITE AND LOCAILIT   | Y PLAN                         |
|                                |                    |             |     | _DRAWN                                                                                                                                                                                                                                                                                                                                                                                                                 | MB                                                                                                       | 16/01/2020               |                                                        | PROJECT NUMBER      | SWP 1902944 Scale As indicated |
|                                |                    | -           |     | DESIGNED                                                                                                                                                                                                                                                                                                                                                                                                               | MB                                                                                                       | 16/01/2020               |                                                        |                     | DEV CIZE                       |
| D 1001 IED EOD DA              | 40/04/0000         | MD          | DD. | DRG CHECKED                                                                                                                                                                                                                                                                                                                                                                                                            | NH                                                                                                       | 16/01/2020               |                                                        | DRG NUMBER          | SWP-DWG-1902944-A02            |
| B ISSUED FOR DA EV DESCRIPTION | 16/01/2020<br>DATE | MB<br>DRAWN |     | DESIGN CHECKED APPROVED                                                                                                                                                                                                                                                                                                                                                                                                | NH<br>DB                                                                                                 | 16/01/2020<br>16/01/2020 |                                                        | HEIGHT DATUM: A.H.D | В                              |