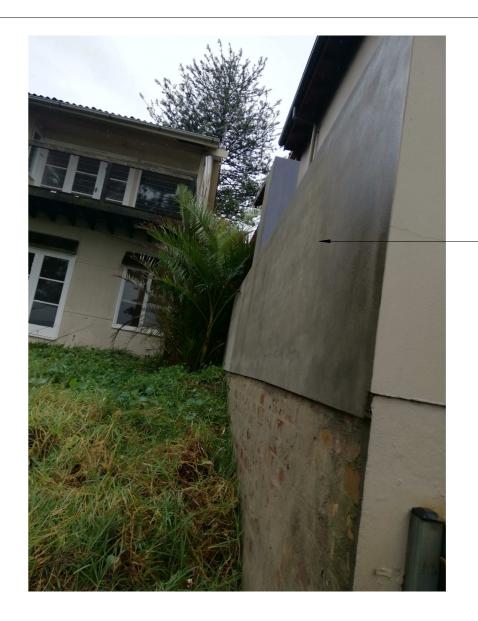

NEW RETAINING WALL SECTION TO MATCH EXISTING RETAINING WALL COLOUR

3 FINISHES - EASTERN ELEVATION (FROM 41 ATTUNGA ROAD)

NEW RETAINING WALL TO BE RENDERED TO MATCH EXISTING FINISH

2 FINISHES - WESTERN ELEVATION (FROM 39 ATTUNGA ROAD)