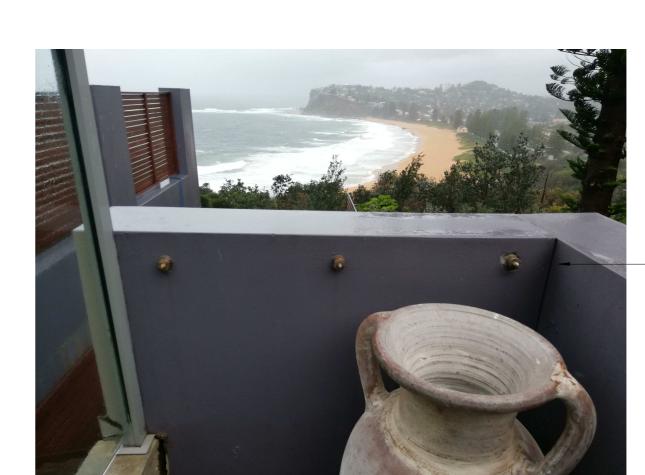

NEW RETAINING WALL TO BE FINISHED IN DULUX 'NATURAL WHITE' UP TO ADJACENT RETURNS

TIMBER DIVIDER TO BE RETAINED

STAIRS TO BE RETAINED

TIMBER FENCE TO BE RETAINED

FINISHES - SOUTHERN ELEVATION

TIMBER PRIVACY SCREEN TO REMAIN

NEW RETAINING WALL SECTION TO MATCH EXISTING RETAINING WALL COLOUR

3 FINISHES - EASTERN ELEVATION (FROM 41 ATTUNGA ROAD)

NEW RETAINING WALL TO BE RENDERED TO MATCH EXISTING FINISH

2 FINISHES - WESTERN ELEVATION (FROM 39 ATTUNGA ROAD)

PROJECT: PARTIAL REPLACEMENT OF DAMAGED RETAINING

NEW RETAINING WALL SECTION TO MATCH EXISTING RETAINING WALL COLOUR

4 FINISHES - NORHTERN ELEVATION

WALL

PROJECT ADDRESS: 41 ATTUNGA ROAD, NEWPORT NSW 2106 (LOT 105,