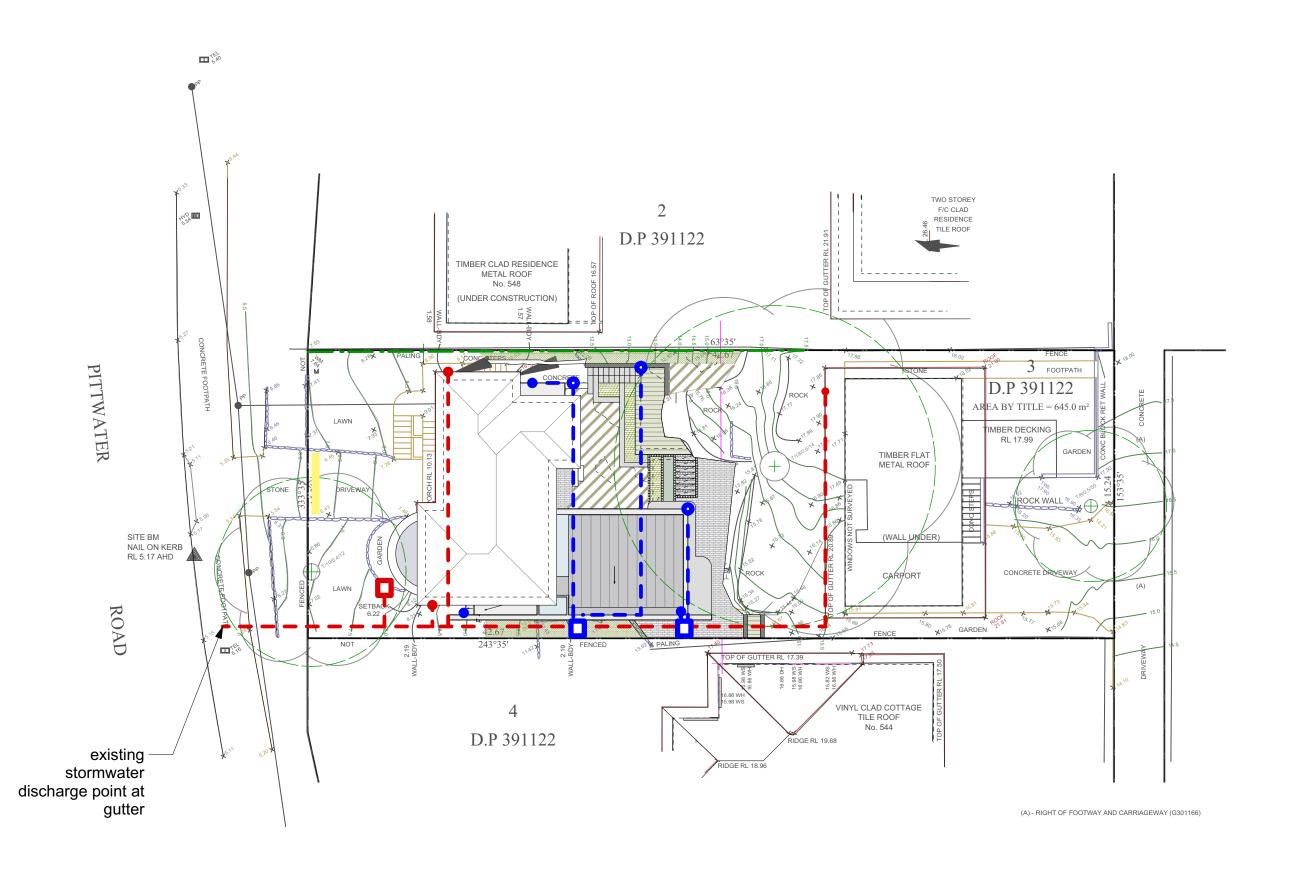

We can confirm that the existing stormwater system has been installed as per AS3500 and does satisfy local council requirements.

The existing system is in sound condition. It discharges to the gutter on Pittwater Road via a 450mm silt arrestor pit.

## STORMWATER DESIGN NOTES

Exisiting 100mm stormwater line Exisiting stormwater pit New 100mm stormwater line New stormwater pit

Existing downpipe

New downpipe

<u>KEY</u>

New sub-soil drainage connection point

- All charged lines to be solvent welded sewer-grade uPVC

- All drainage lines to be laid to a minimum 1:100 grade UNO

- Minimum Effective gutter grade 1:500 UNO

PLOT DATE: 10/11/21