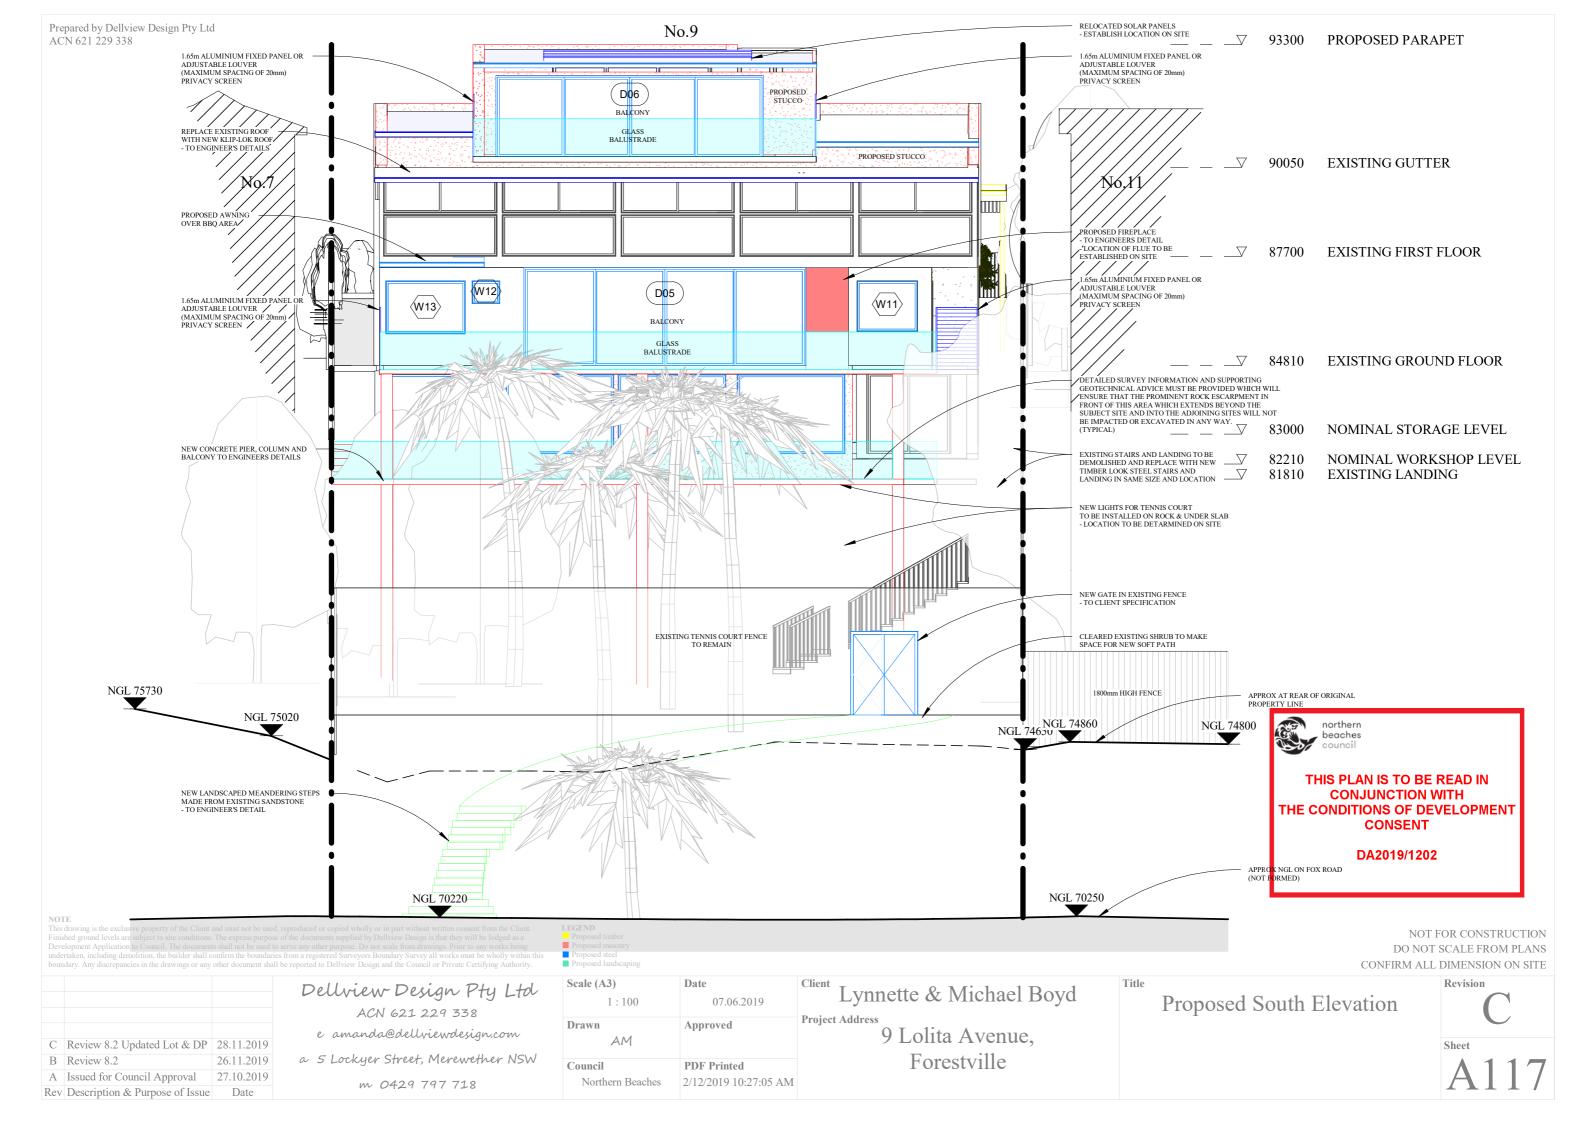

NOTE

his drawing is the exclusive property of the Client and must not be used, reproduced or copied wholly or in part without written consent from the Client. inished ground levels are subject to site conditions. The express purpose of the documents supplied by Dellview Design is that they will be lodged as a evelopment Application to Council. The documents shall not be used to serve any other purpose. Do not scale from drawings. Prior to any works being udertaken, including demolition, the builder shall confirm the boundaries from a registered Surveyors Boundary Surveyall works must be wholly within this works.

LEGEND
Proposed timber
Proposed masonry
Proposed steel

NOT FOR CONSTRUCTION DO NOT SCALE FROM PLANS CONFIRM ALL DIMENSION ON SITE

| С   | Review 8.2 Updated Lot & DP    | 28.11.2019 |
|-----|--------------------------------|------------|
| В   | Review 8.2                     | 26.11.2019 |
| Α   | Issued for Council Approval    | 27.10.2019 |
| Rev | Description & Purpose of Issue | Date       |

Dellview Design Pty Ltd ACN 621 229 338

e amanda@dellviewdesign.com

a 5 Lockyer Street, Merewether NSW m 0429 797 718

| Scale (A3)                  | Date                                     |    |
|-----------------------------|------------------------------------------|----|
| 1:100                       | 07.06.2019                               |    |
| Drawn AM                    | Approved                                 | Pr |
| Council<br>Northern Beaches | <b>PDF Printed</b> 2/12/2019 10:27:13 AM |    |

Client Lynnette & Michael Boyd
Project Address

9 Lolita Avenue,
Forestville

Proposed West Elevation

Revision

Sheet

A 1 1 C

Sandstone steps using sandstone from site or similar

Timber steps where sandstone is not possible