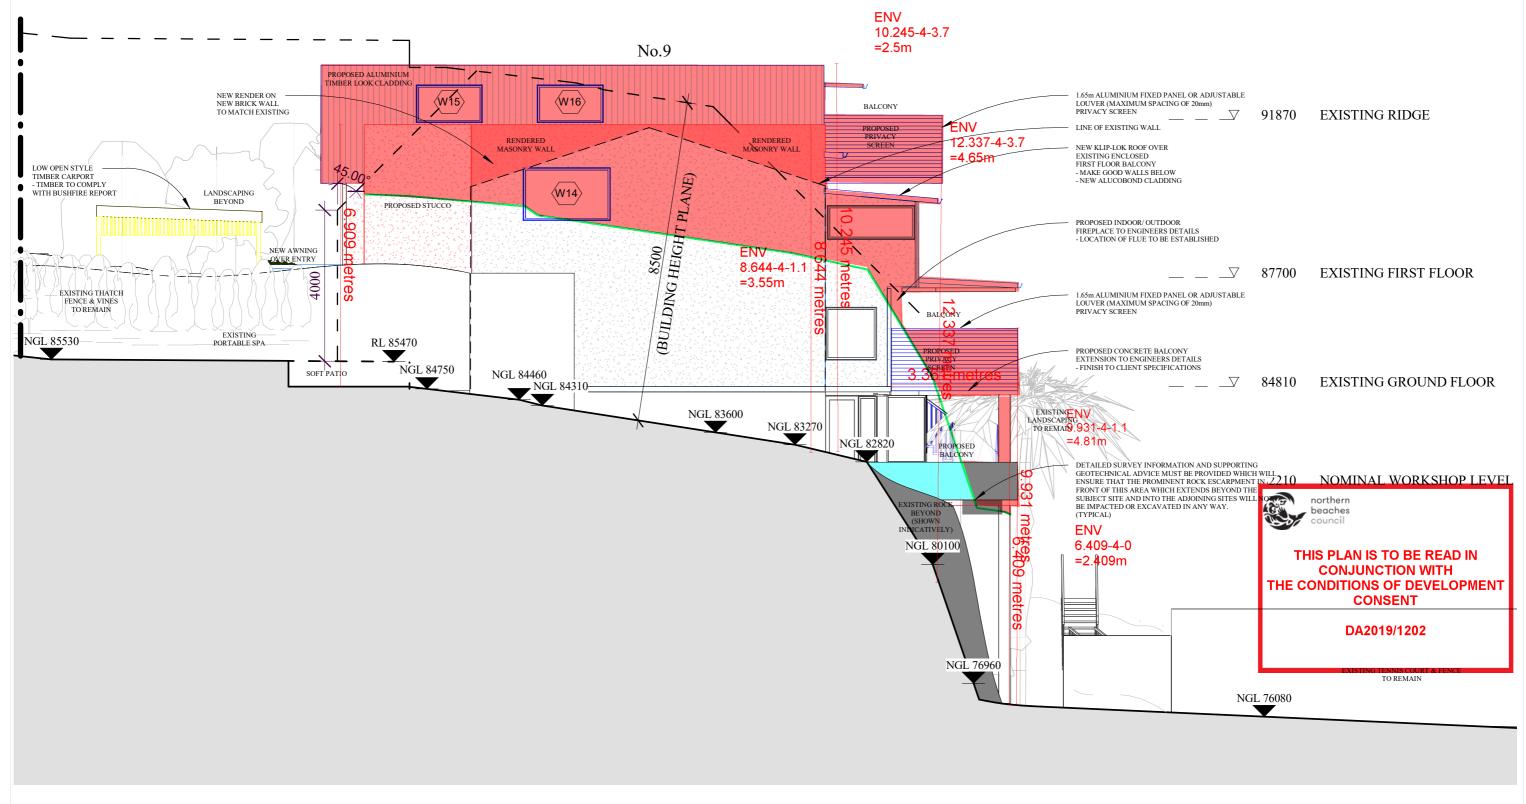

NOTE

his drawing is the exclusive property of the Client and must not be used, reproduced or copied wholly or in part without written consent from the Client. inished ground levels are subject to site conditions. The express purpose of the documents supplied by Dellview Design is that they will be lodged as a evelopment Application to Council. The documents shall not be used to serve any other purpose. Do not scale from drawings. Prior to any works being udertaken, including demolition, the builder shall confirm the boundaries from a registered Surveyors Boundary Surveyall works must be wholly within this works.

LEGEND
Proposed timber
Proposed masonry
Proposed steel

NOT FOR CONSTRUCTION DO NOT SCALE FROM PLANS CONFIRM ALL DIMENSION ON SITE

| С   | Review 8.2 Updated Lot & DP    | 28.11.2019 |
|-----|--------------------------------|------------|
| В   | Review 8.2                     | 26.11.2019 |
| Α   | Issued for Council Approval    | 27.10.2019 |
| Rev | Description & Purpose of Issue | Date       |

Dellview Design Pty Ltd ACN 621 229 338

e amanda@dellviewdesign.com

a 5 Lockyer Street, Merewether NSW m 0429 797 718

| Scale (A3)                  | Date                                     |    |
|-----------------------------|------------------------------------------|----|
| 1:100                       | 07.06.2019                               |    |
| Drawn AM                    | Approved                                 | Pr |
| Council<br>Northern Beaches | <b>PDF Printed</b> 2/12/2019 10:27:13 AM |    |

Client Lynnette & Michael Boyd
Project Address

9 Lolita Avenue,
Forestville

Proposed West Elevation

Revision

Sheet

A 1 1 C

Sandstone steps using sandstone from site or similar

Timber steps where sandstone is not possible