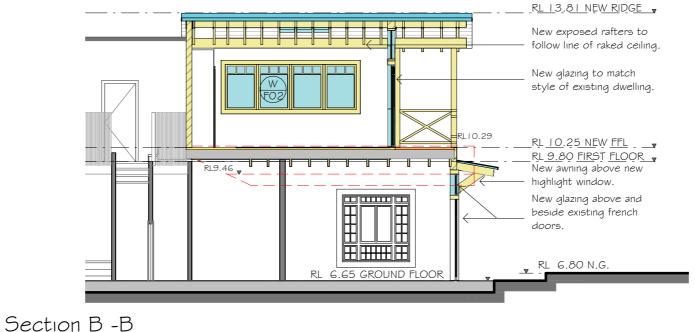

NEW METAL ROOF NEW TIMBER NEW WALL DEMOLISHED AND TIMBER CLADDING **LEGEND** NEW NEW TILED BALCONY EXISTING WALL GLAZING

**FSR CALCULATIONS** 

SITE AREA = 664.2 sq.m

EXISTING FLOOR AREA = 236.88 sq.m PROPOSED FLOOR AREA = 256.28 sq.m EXISTING F.S.R. = 0.36:1 PROPOSED F.S.R. = 0.39:1

LEGEND

NEW

NEW

METAL ROOF

GLAZING

EXISTING WALL

DEMOLISHED

NEW TIMBER

NEW WALL

AND TIMBER CLADDING

NEW TILED BALCONY