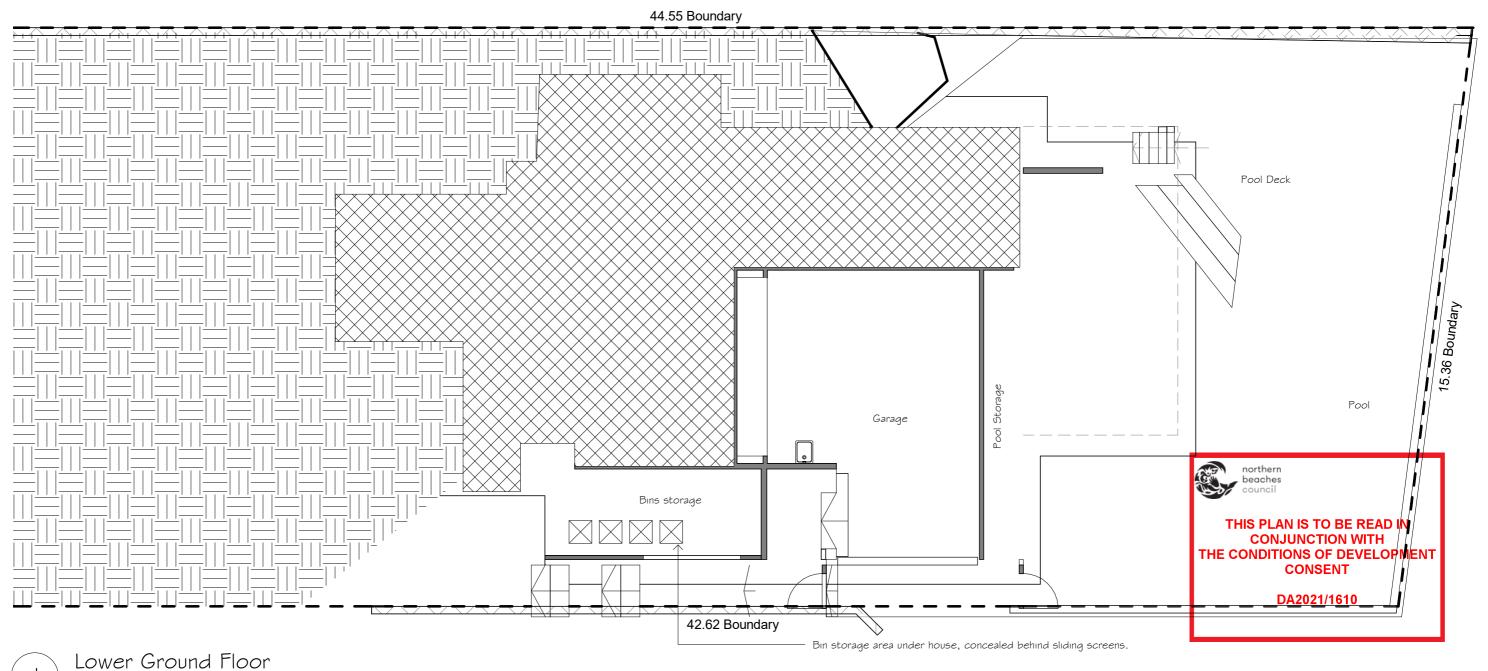

## NOTES:

All dimensions to be checked on site. Do not obtain dimensions by scaling drawings. These drawings are to be read in conjunction with all other consultants drawings & specifications. All workmanship & materials shall be in accordance with requirements of current editions including amendments of the relevant SAA Codes of Practise & the Building Code of Australia.

| 174 Hudson Parade,  | Lower (  | Ground F | loor Proje      | Project number |  |
|---------------------|----------|----------|-----------------|----------------|--|
| Clareville NSW 2107 |          | _        | 1200            |                |  |
|                     |          |          |                 |                |  |
|                     | Date:    | 18.08.21 | Drawing. No.    | Rev. No.       |  |
|                     |          | EC       | DA01            | Α              |  |
|                     | Drawn by |          | Scale 1:100 @A3 |                |  |