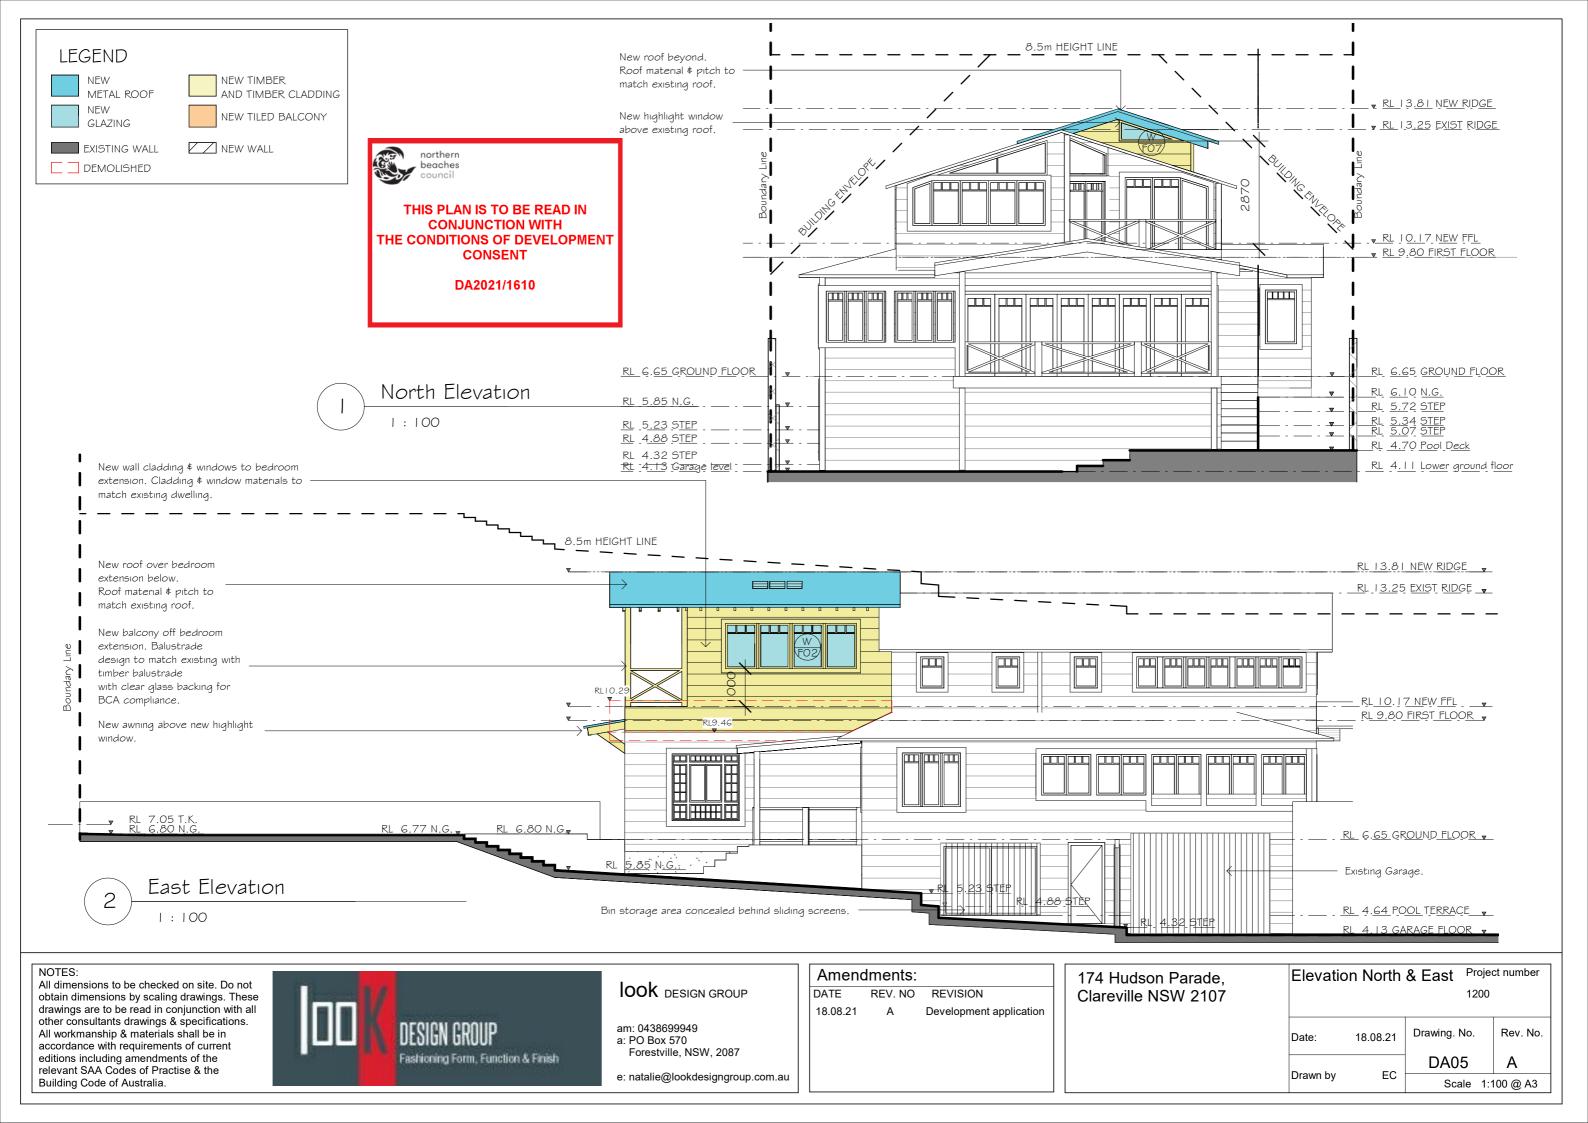

LEGEND

NEW

NEW

METAL ROOF

GLAZING

EXISTING WALL

DEMOLISHED

NEW TIMBER

NEW WALL

AND TIMBER CLADDING

NEW TILED BALCONY