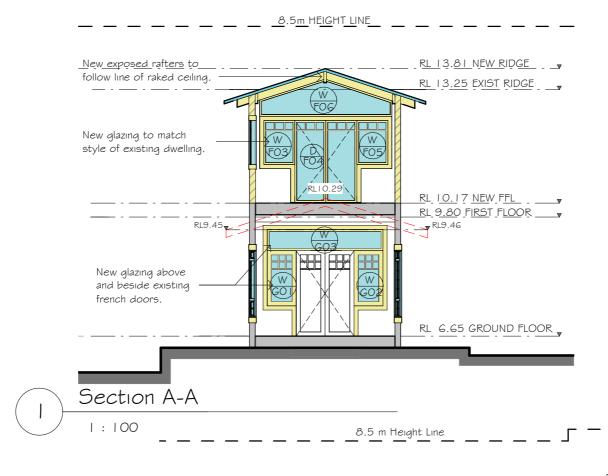

| 174 Hudson Parade,  | Section  | A & B    | Project number   |          |
|---------------------|----------|----------|------------------|----------|
| Clareville NSW 2107 |          |          | 1200             |          |
|                     | Date:    | 18.08.21 | Drawing. No.     | Rev. No. |
|                     | D        | E.C.     | DA07             | Α        |
|                     | Drawn by |          | Scale 1:100 @ A3 |          |