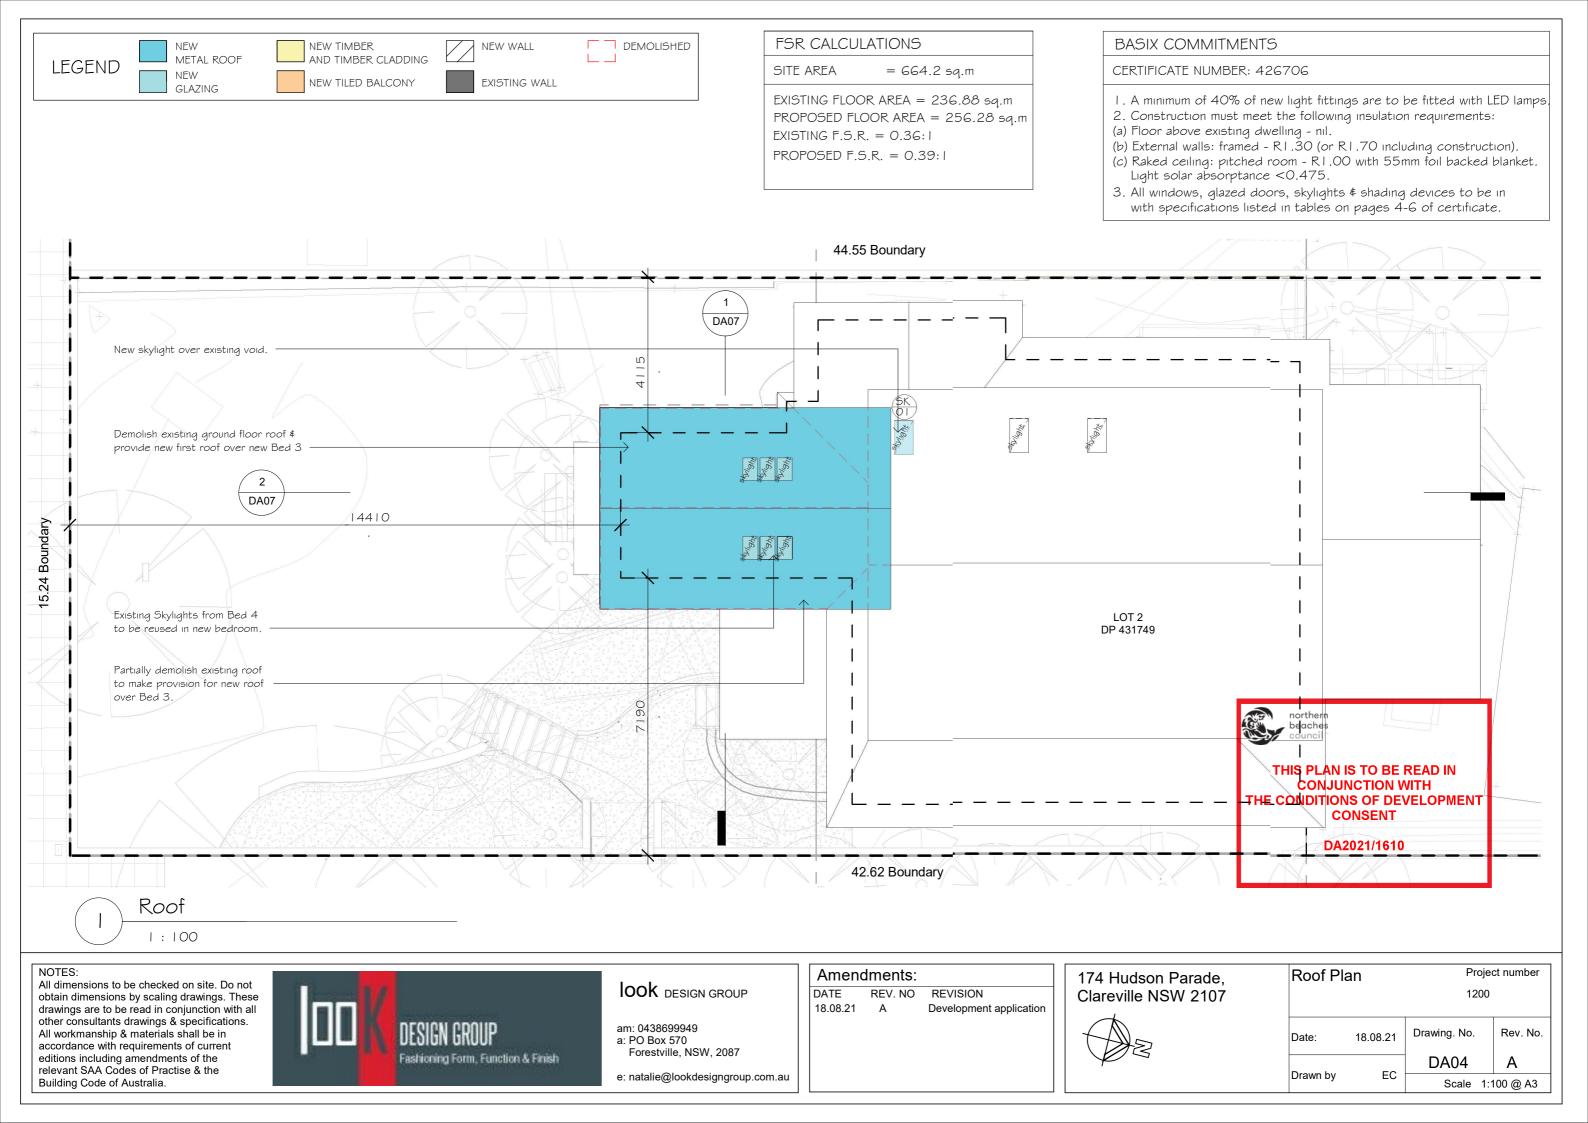

NEW METAL ROOF NEW TIMBER NEW WALL DEMOLISHED AND TIMBER CLADDING **LEGEND** NEW NEW TILED BALCONY EXISTING WALL GLAZING

**FSR CALCULATIONS** 

SITE AREA = 664.2 sq.m

EXISTING FLOOR AREA = 236.88 sq.m PROPOSED FLOOR AREA = 256.28 sq.m EXISTING F.S.R. = 0.36:1 PROPOSED F.S.R. = 0.39:1

BASIX COMMITMENTS

CERTIFICATE NUMBER: 426706

- I. A minimum of 40% of new light fittings are to be fitted with LED lamps.
- 2. Construction must meet the following insulation requirements:
- (a) Floor above existing dwelling nil.
- (b) External walls: framed R1.30 (or R1.70 including construction).
- (c) Raked ceiling: pitched room R1.00 with 55mm foil backed blanket. Light solar absorptance <0.475.
- 3. All windows, glazed doors, skylights \$ shading devices to be in with specifications listed in tables on pages 4-6 of certificate.