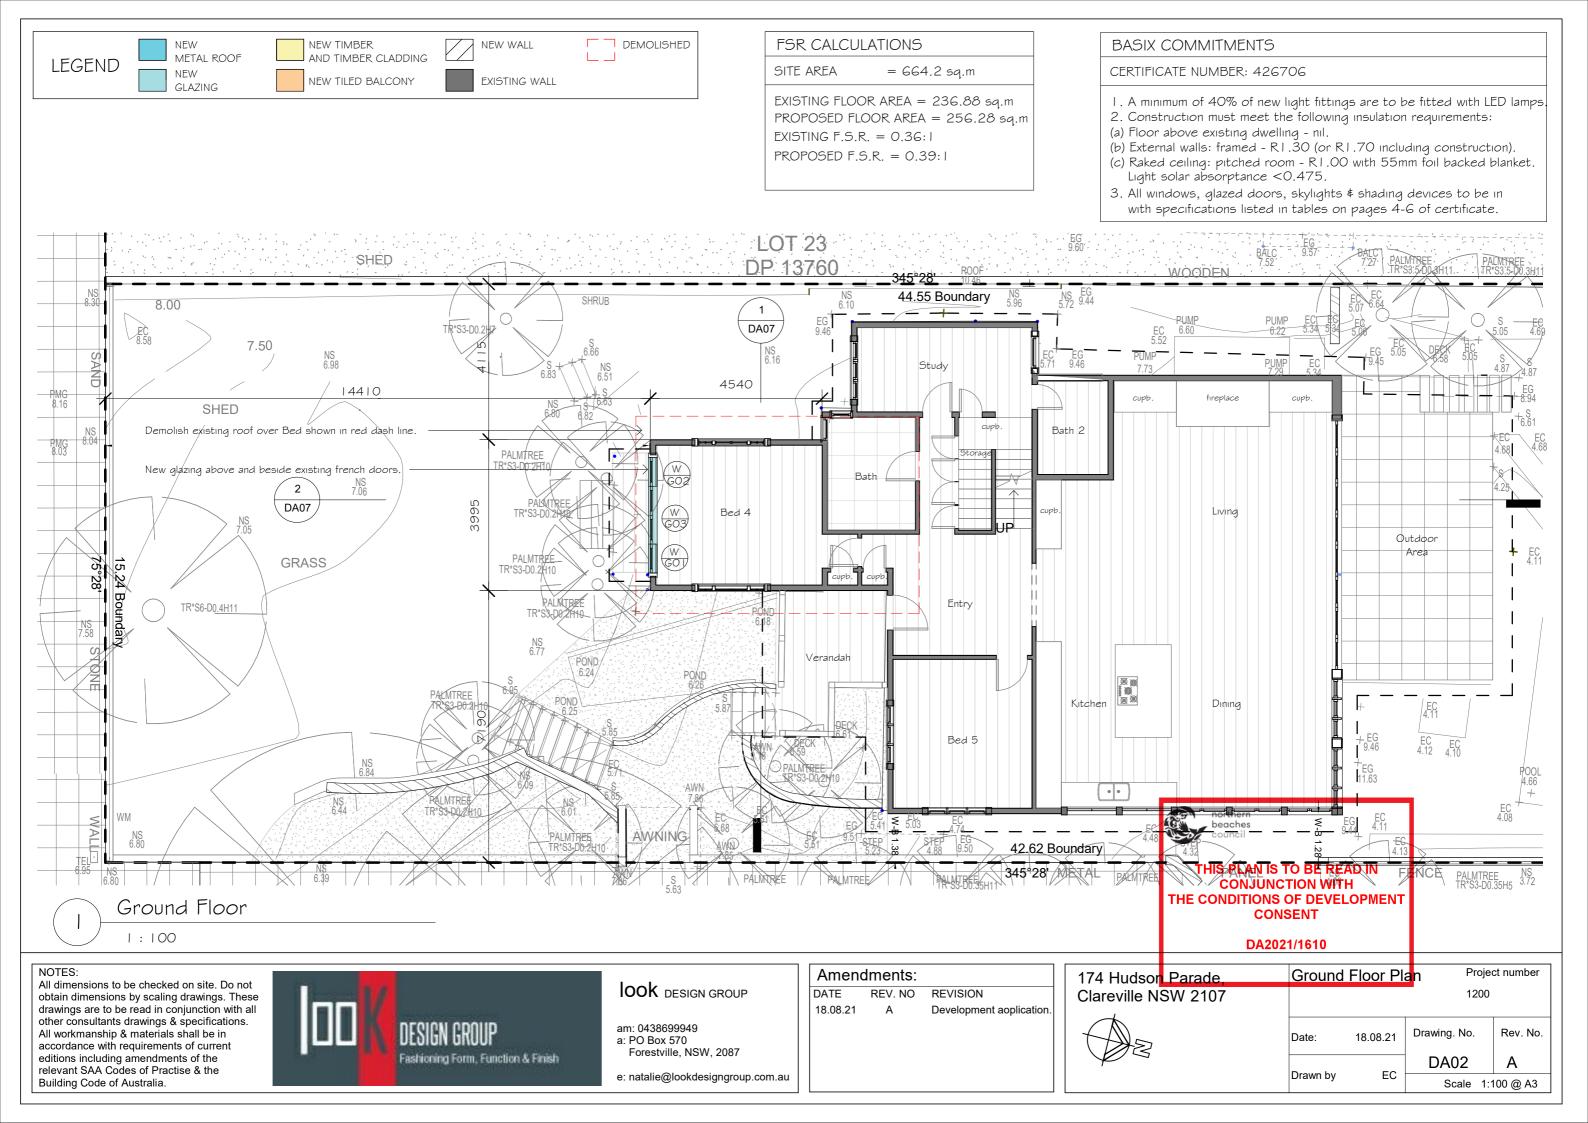

NEW METAL ROOF NEW TIMBER NEW WALL DEMOLISHED AND TIMBER CLADDING **LEGEND** NEW NEW TILED BALCONY EXISTING WALL GLAZING

**FSR CALCULATIONS** 

SITE AREA = 664.2 sq.m

EXISTING FLOOR AREA = 236.88 sq.m PROPOSED FLOOR AREA = 256.28 sq.m EXISTING F.S.R. = 0.36:1 PROPOSED F.S.R. = 0.39:1

BASIX COMMITMENTS

CERTIFICATE NUMBER: 426706

- I. A minimum of 40% of new light fittings are to be fitted with LED lamps.
- 2. Construction must meet the following insulation requirements:
- (a) Floor above existing dwelling nil.
- (b) External walls: framed R1.30 (or R1.70 including construction).
- (c) Raked ceiling: pitched room R1.00 with 55mm foil backed blanket. Light solar absorptance <0.475.
- 3. All windows, glazed doors, skylights \$ shading devices to be in with specifications listed in tables on pages 4-6 of certificate.