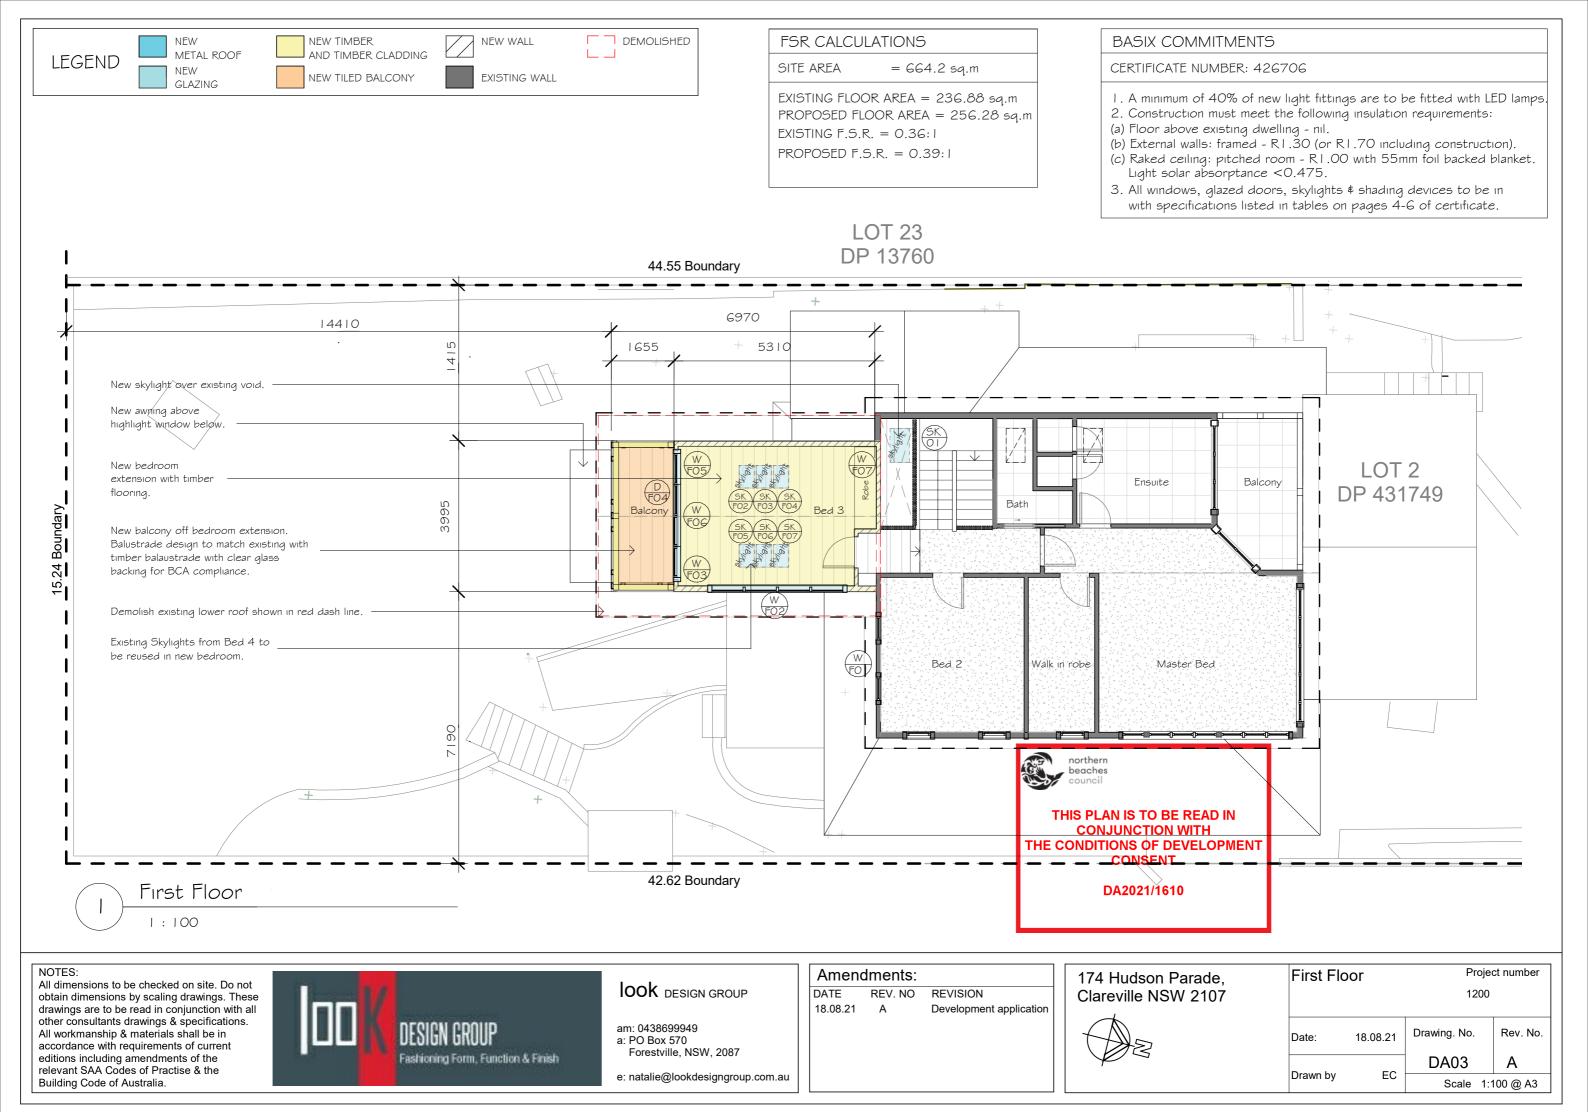

NEW METAL ROOF NEW TIMBER NEW WALL DEMOLISHED AND TIMBER CLADDING **LEGEND** NEW NEW TILED BALCONY EXISTING WALL GLAZING

**FSR CALCULATIONS** 

SITE AREA = 664.2 sq.m

EXISTING FLOOR AREA = 236.88 sq.m PROPOSED FLOOR AREA = 256.28 sq.m EXISTING F.S.R. = 0.36:1 PROPOSED F.S.R. = 0.39:1

BASIX COMMITMENTS

CERTIFICATE NUMBER: 426706

- I. A minimum of 40% of new light fittings are to be fitted with LED lamps.
- 2. Construction must meet the following insulation requirements:
- (a) Floor above existing dwelling nil.
- (b) External walls: framed R1.30 (or R1.70 including construction).
- (c) Raked ceiling: pitched room R1.00 with 55mm foil backed blanket. Light solar absorptance <0.475.
- 3. All windows, glazed doors, skylights \$ shading devices to be in with specifications listed in tables on pages 4-6 of certificate.