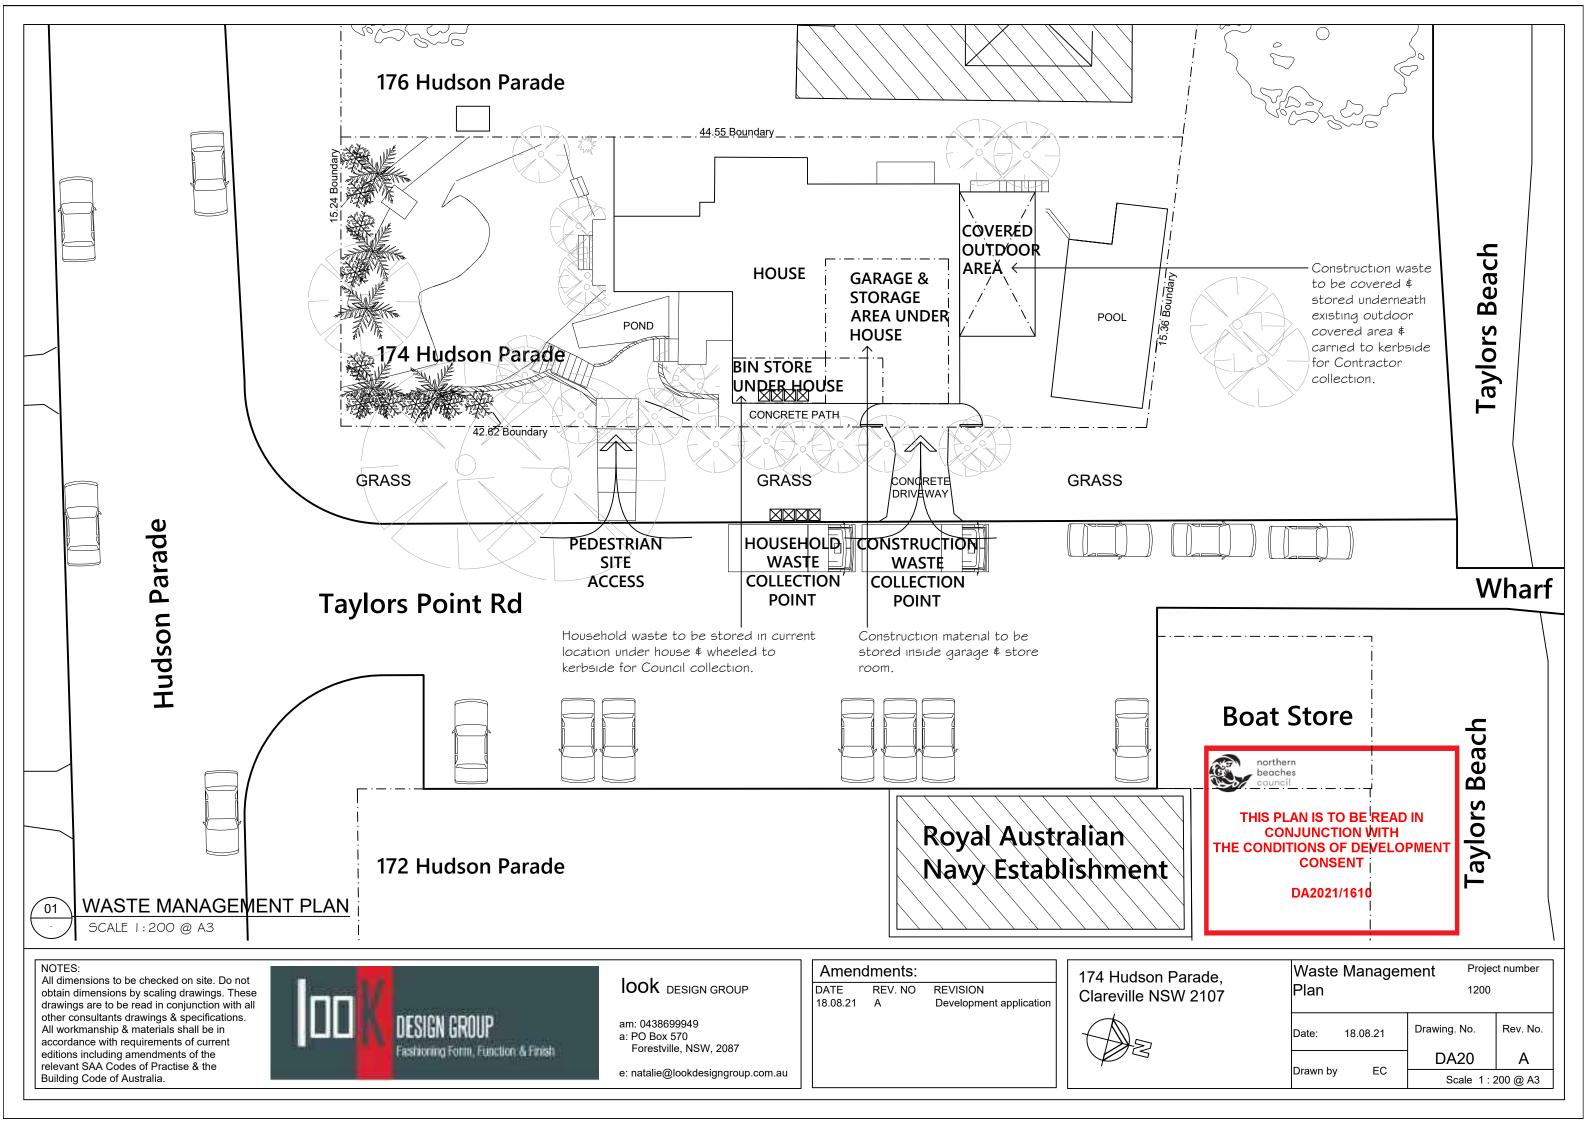

DATE     | REV. NO | REVISION                |
| 18.08.21 | Α       | Development application |
|          |         |                         |
|          |         |                         |
|          |         |                         |
|          |         |                         |
|          |         |                         |

| 174 Hudson Parade,  | Section  | A & B    | Project number   |          |
|---------------------|----------|----------|------------------|----------|
| Clareville NSW 2107 |          |          | 1200             |          |
|                     | Date:    | 18.08.21 | Drawing. No.     | Rev. No. |
|                     | D        | E.C.     | DA07             | Α        |
|                     | Drawn by |          | Scale 1:100 @ A3 |          |