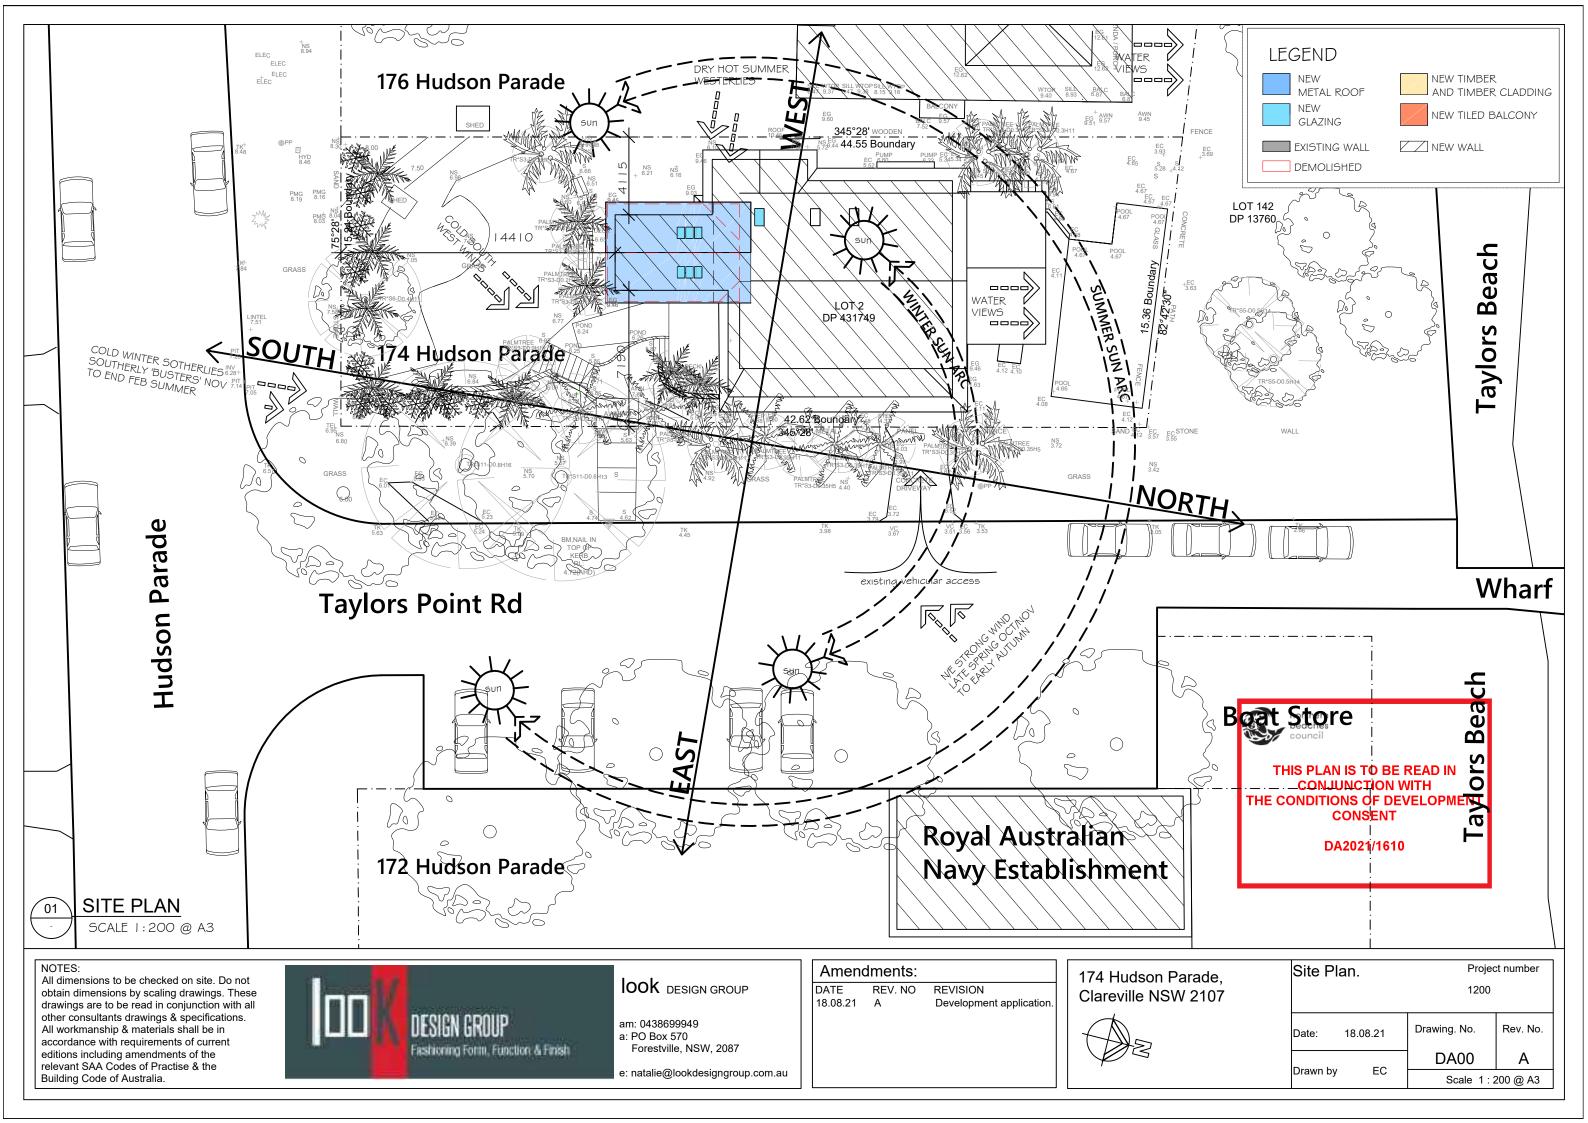

NEW METAL ROOF NEW TIMBER NEW WALL DEMOLISHED AND TIMBER CLADDING **LEGEND** NEW NEW TILED BALCONY EXISTING WALL GLAZING

**FSR CALCULATIONS** 

SITE AREA = 664.2 sq.m

EXISTING FLOOR AREA = 236.88 sq.m PROPOSED FLOOR AREA = 256.28 sq.m EXISTING F.S.R. = 0.36:1 PROPOSED F.S.R. = 0.39:1

BASIX COMMITMENTS

CERTIFICATE NUMBER: 426706

- I. A minimum of 40% of new light fittings are to be fitted with LED lamps.
- 2. Construction must meet the following insulation requirements:
- (a) Floor above existing dwelling nil.
- (b) External walls: framed R1.30 (or R1.70 including construction).
- (c) Raked ceiling: pitched room R1.00 with 55mm foil backed blanket. Light solar absorptance <0.475.
- 3. All windows, glazed doors, skylights \$ shading devices to be in with specifications listed in tables on pages 4-6 of certificate.