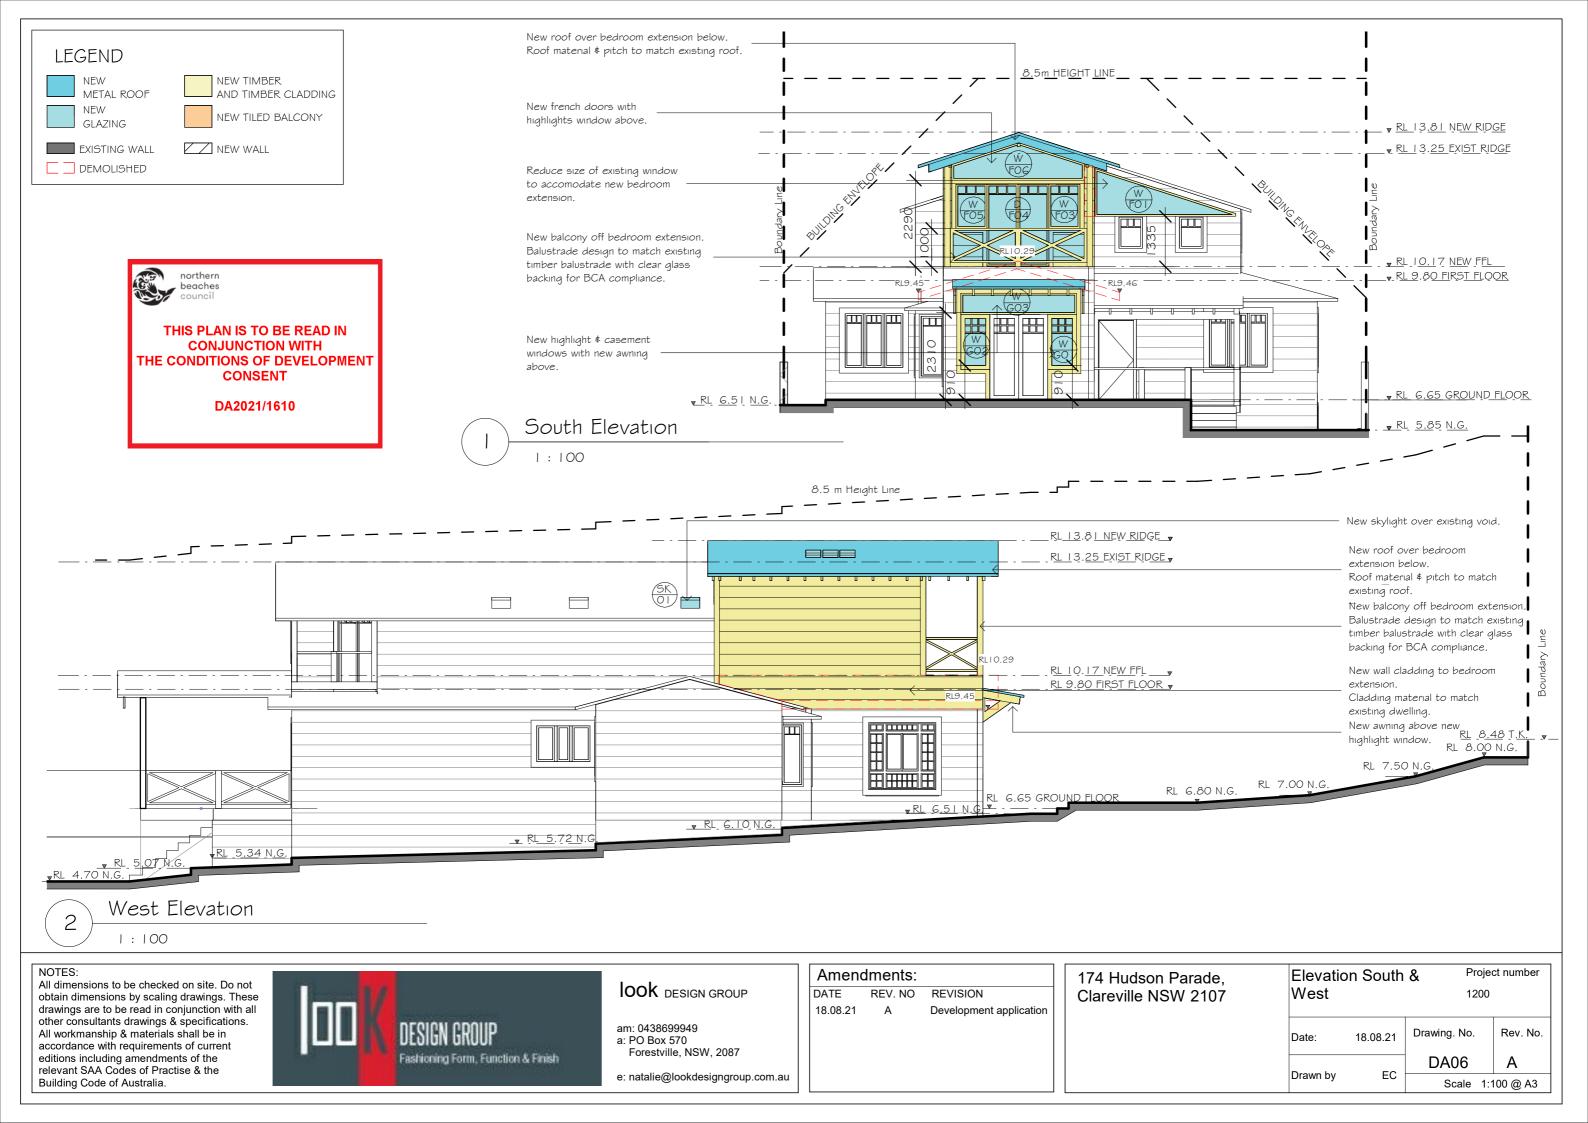

LEGEND

NEW

NEW

METAL ROOF

GLAZING

EXISTING WALL

DEMOLISHED

NEW TIMBER

NEW WALL

AND TIMBER CLADDING

NEW TILED BALCONY