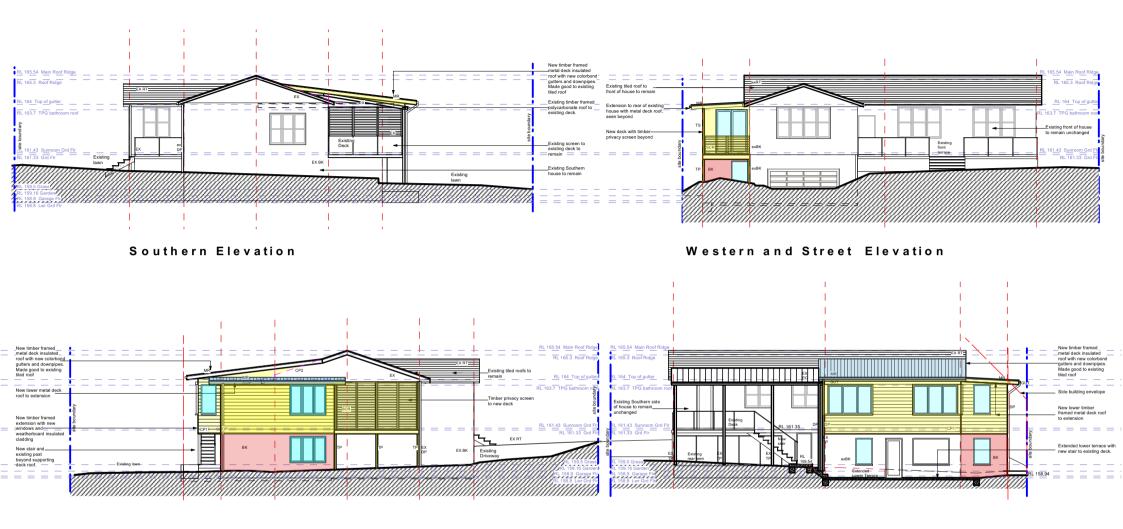

Northern Elevation

Eastern Elevation

| Materials<br>New Timber framed<br>post/floor structure<br>New Concrete/Paving<br>New Glazing<br>New Brickwork/blockwork | Notification Plan        | 2                | Alterations and Additions for<br>M & V Dunne<br>14 Coster Street Frenches Forest NSW<br>Development Application |                                                                            |
|-------------------------------------------------------------------------------------------------------------------------|--------------------------|------------------|-----------------------------------------------------------------------------------------------------------------|----------------------------------------------------------------------------|
| New Metal roofing / Metalwork                                                                                           | DA application No. Issue | 08-03-24<br>Date | Date : 08-03-24 Drawn: BH Scale: 1:100 UNO. A3                                                                  | abn 34653330539<br>⊡ înfo@highhouse.com.au<br>HIGHHOUSE ⊕ highhouse.com.au |