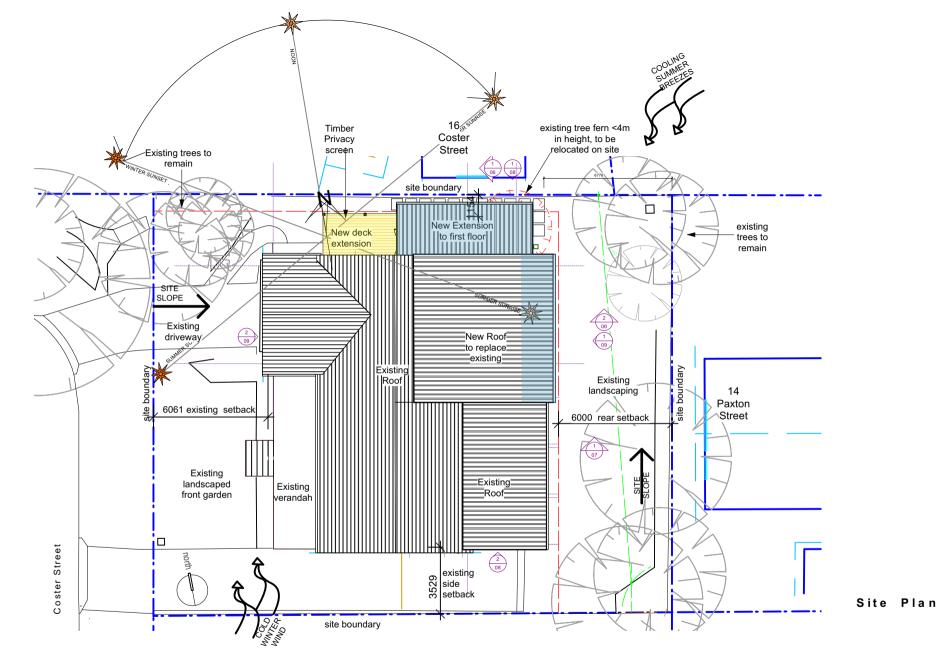

|  | Materials<br>New Timber framed<br>post/floor structure | Notification Plan <b>1</b> | Alterations and Additions for<br>M & V Dunne     |
|--|--------------------------------------------------------|----------------------------|--------------------------------------------------|
|  | New Concrete/Paving                                    | Urawing:                   | 14 Coster Street Frenches Forest NSW             |
|  | New Glazing<br>New Brickwork/blockwork                 |                            | Development Application                          |
|  |                                                        | DA application 08-03-24    | abn 34653330539                                  |
|  | New Metal roofing / Metalwork                          | No. Issue Date