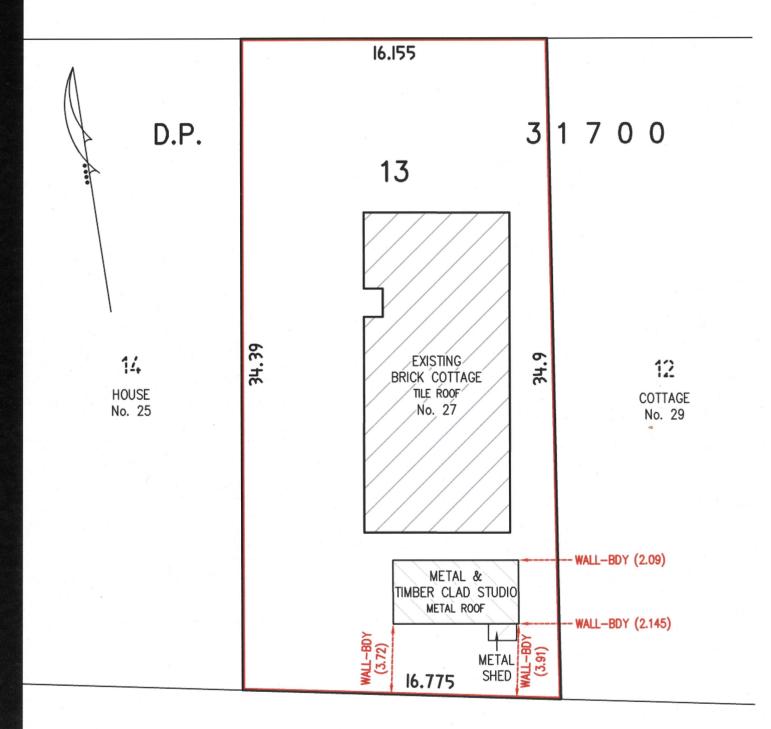

## RE: PROPERTY 27 Tulich Avenue, Dee Why Identification survey for Building Information Certificate purposes Council Application: BC2025/0108-BIC-40371

Land in the Local Government Area of Northern Beaches Parish of Manly and County of Cumberland having a total frontage of 16.155 metres to Tulich Avenue, Dee Why being Lot 13 in Deposited Plan 31700 and being the whole the land comprised in Certificate of Title Folio Identifier 13/31700.

In accordance with your instructions, we have surveyed the above described land for Building Information Certificate purposes which is further shown on the accompanying plan and edged in red.

On the land and wholly within its boundaries for the purpose of this report, there is erected a metal and timber clad studio with a metal roof.

The property is known as N° 27 Tulich Avenue, Dee Why.

Offsets from the studio to the boundaries of the land are as shown on the accompanying plan.

This survey is for identification purposes only. Should any development or construction be planned on or near the boundaries, the corners of the land and boundaries should be clearly marked.

There are no visible encroachments by the surveyed studio structure on the adjoining lands.

Yours faithfully BEE AND LETHBRIDGE PTY LTD

Copland C Lethbridge REGISTERED SURVEYOR

www.beeleth.com.au

Bee & Lethbridge Pty Ltd Suite 2, 14 Starkey Street, PO Box. 330, Forestville, NSW 2087 Phone: 9451 6757 Email: survey@beeleth.com.au ABN: 13 003 194 447