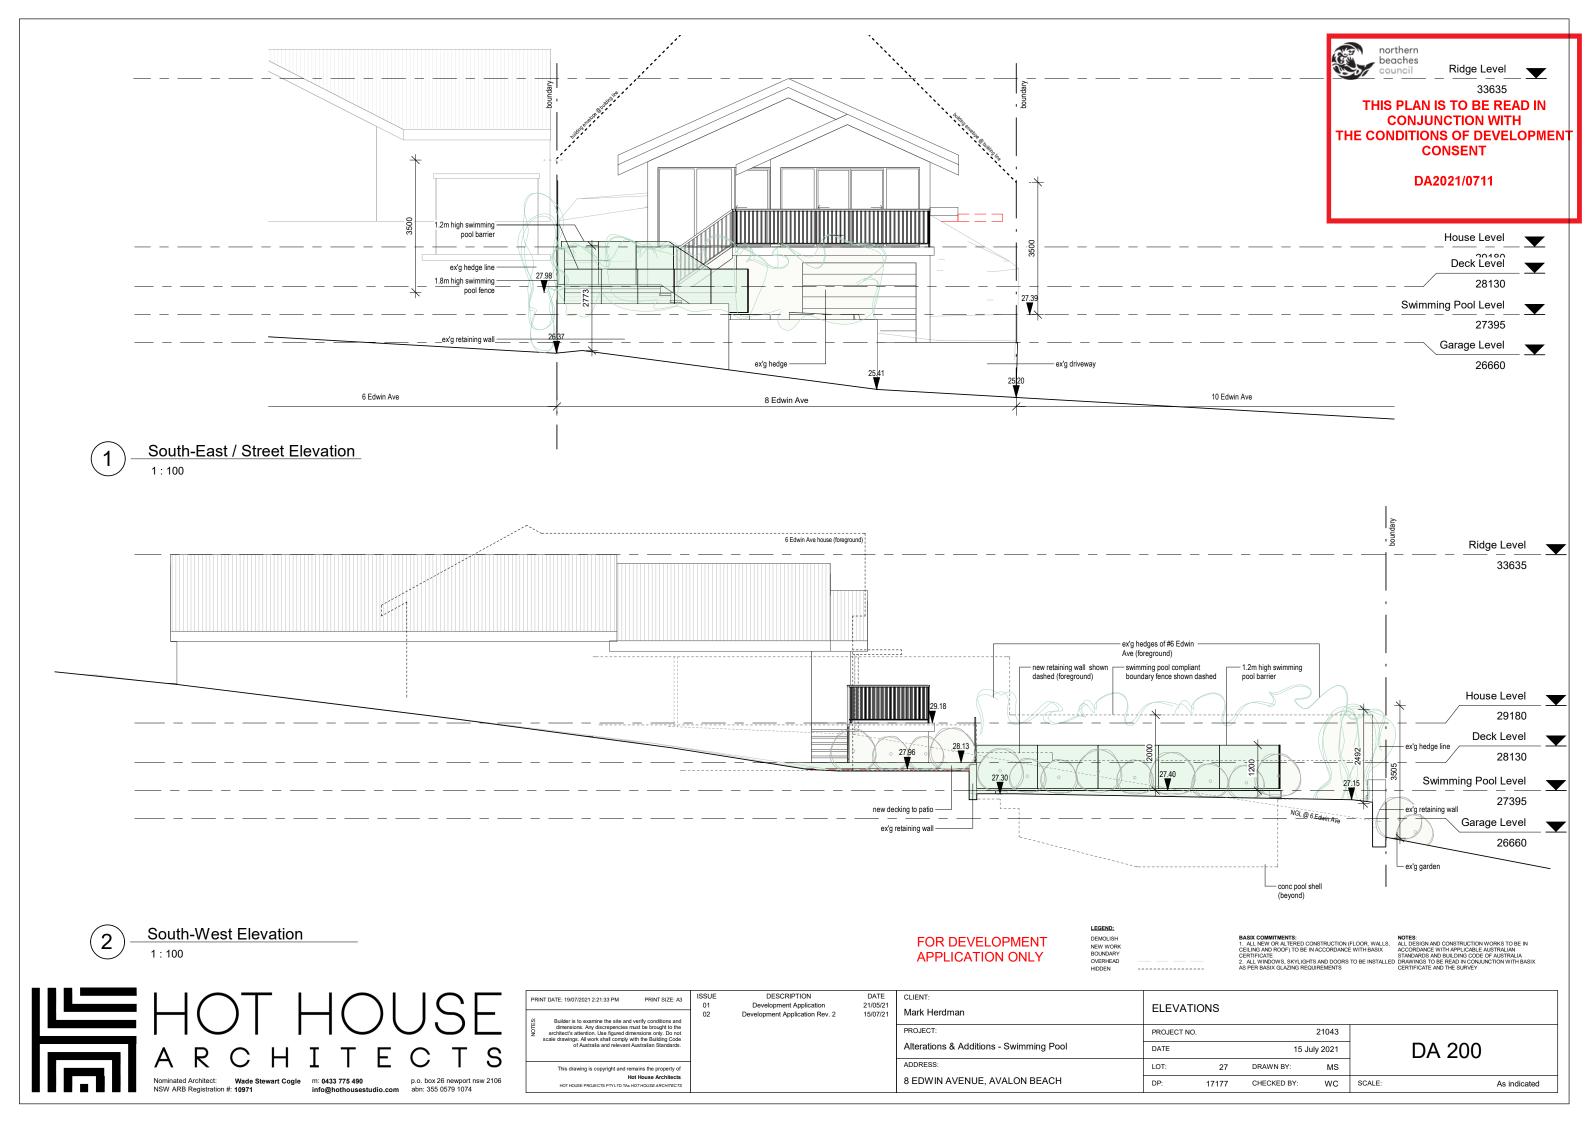

THIS PLAN IS TO BE READ IN **CONJUNCTION WITH** THE CONDITIONS OF DEVELOPMENT CONSENT

DA2021/0711

BASIX COMMITMENTS: NOTES: 1. ALL NEW OR ALLERED CONSTRUCTION (FLOOR, WALLS, CELLING AND ROOF) TO BE IN ACCORDANCE WITH BASIX CERLING AND ROOF) TO BE IN ACCORDANCE WITH BASIX CERTIFICATE AND LODGE OF AUSTRALIAN STANDARDS AND BUILDING CODE OF AUSTRALIA 2. ALL WINDOWS, SKYLIGHTS AND DOORS TO BE INSTALLED DRAWINGS TO BE READ IN CONJUNCTION WITH BASIX AS PERS BASIX GLAZING REQUIREMENTS CERTIFICATE AND THE SURVEY