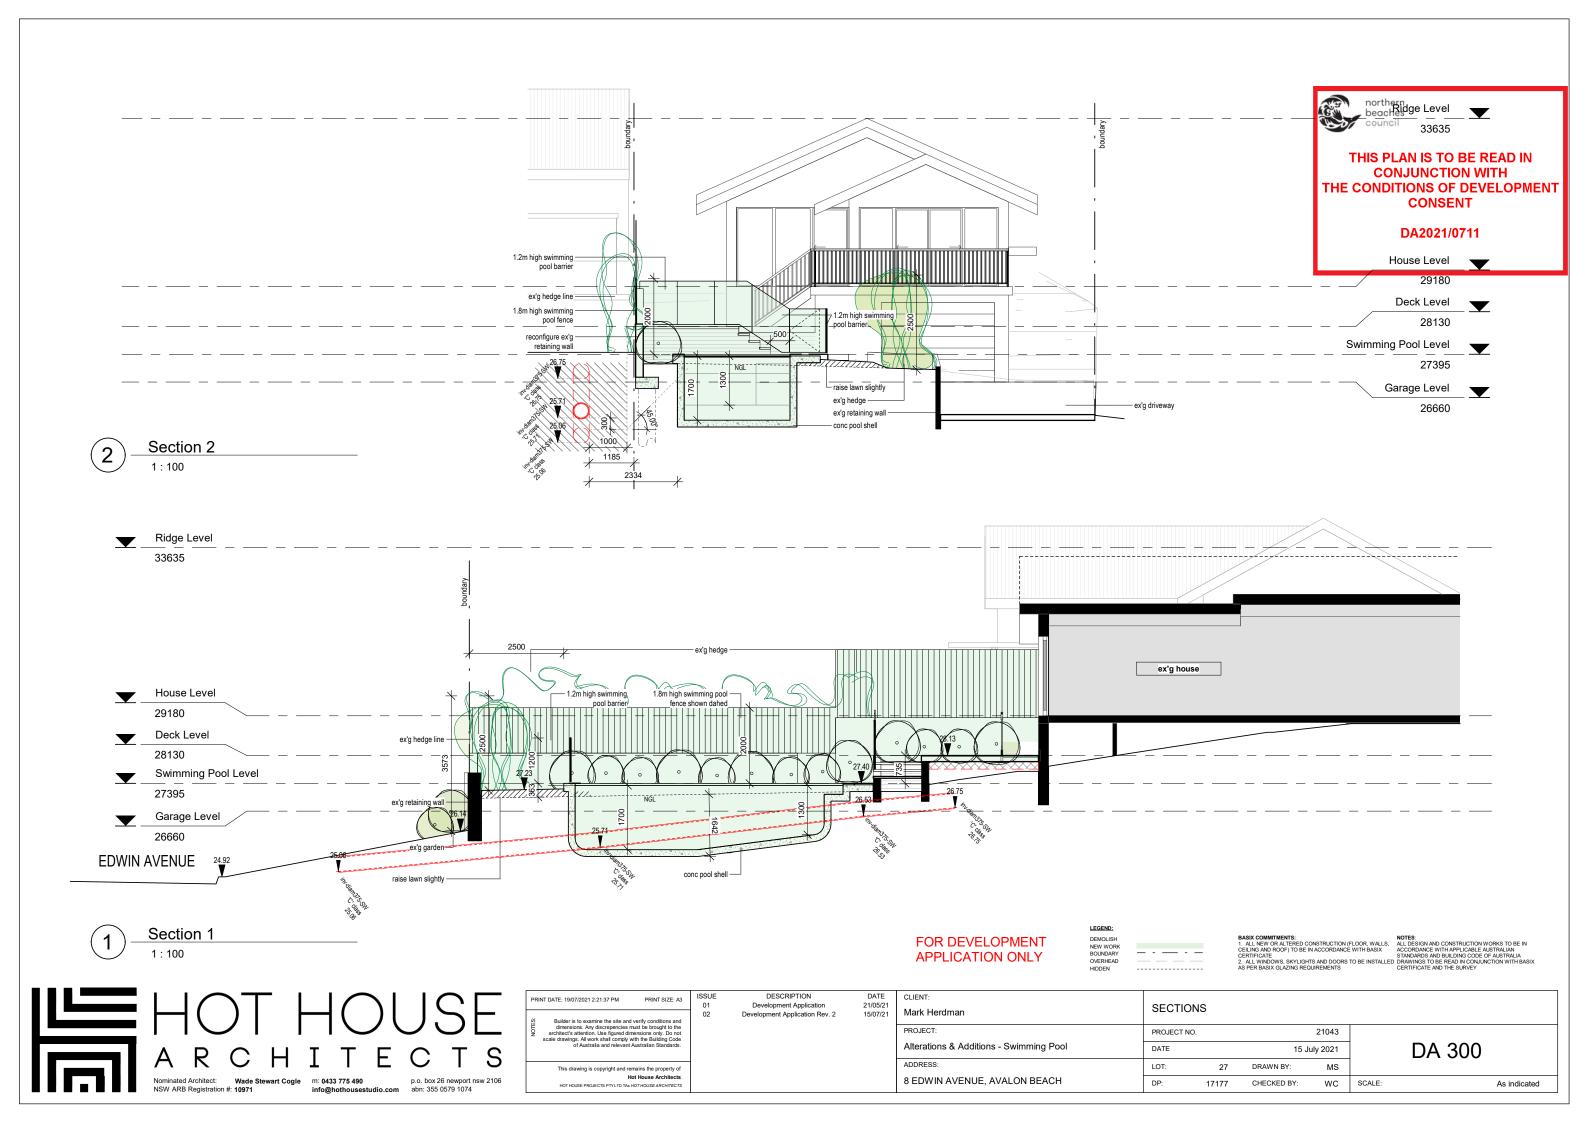

THIS PLAN IS TO BE READ IN **CONJUNCTION WITH** THE CONDITIONS OF DEVELOPMENT CONSENT

DA2021/0711

BASIX COMMITMENTS: NOTES: 1. ALL NEW OR ALLERED CONSTRUCTION (FLOOR, WALLS, CELLING AND ROOF) TO BE IN ACCORDANCE WITH BASIX CERLING AND ROOF) TO BE IN ACCORDANCE WITH BASIX CERTIFICATE AND LODGE OF AUSTRALIAN STANDARDS AND BUILDING CODE OF AUSTRALIA 2. ALL WINDOWS, SKYLIGHTS AND DOORS TO BE INSTALLED DRAWINGS TO BE READ IN CONJUNCTION WITH BASIX AS PERS BASIX GLAZING REQUIREMENTS CERTIFICATE AND THE SURVEY

| RY ELEVATION |             |    |        |              |  |
|--------------|-------------|----|--------|--------------|--|
|              | 21043       |    |        |              |  |
| 15 July 2021 |             |    | DA 210 |              |  |
| 27           | DRAWN BY:   | MS |        | -            |  |
| 17177        | CHECKED BY: | WC | SCALE: | As indicated |  |
|              |             |    |        |              |  |