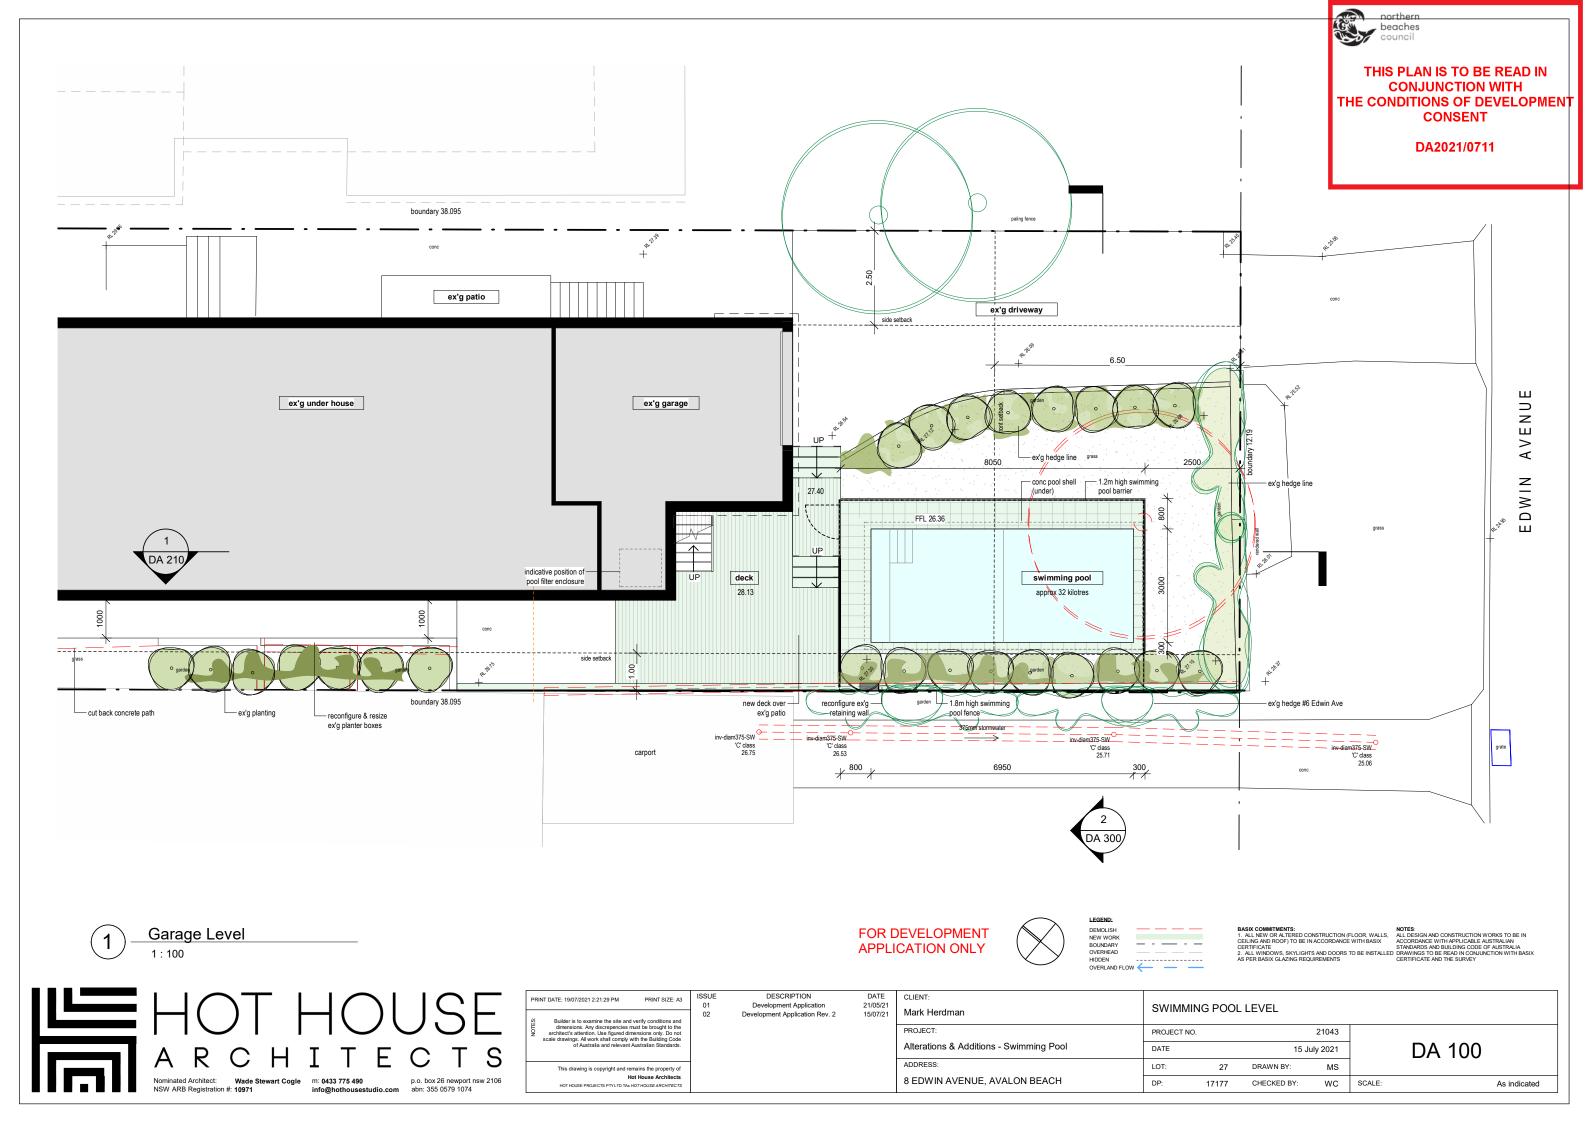

THIS PLAN IS TO BE READ IN **CONJUNCTION WITH** THE CONDITIONS OF DEVELOPMENT CONSENT

DA2021/0711

BASIX COMMITMENTS: NOTES: 1. ALL NEW OR ALLERED CONSTRUCTION (FLOOR, WALLS, CELLING AND ROOF) TO BE IN ACCORDANCE WITH BASIX CERLING AND ROOF) TO BE IN ACCORDANCE WITH BASIX CERTIFICATE AND LODGE OF AUSTRALIAN STANDARDS AND BUILDING CODE OF AUSTRALIA 2. ALL WINDOWS, SKYLIGHTS AND DOORS TO BE INSTALLED DRAWINGS TO BE READ IN CONJUNCTION WITH BASIX AS PERS BASIX GLAZING REQUIREMENTS CERTIFICATE AND THE SURVEY