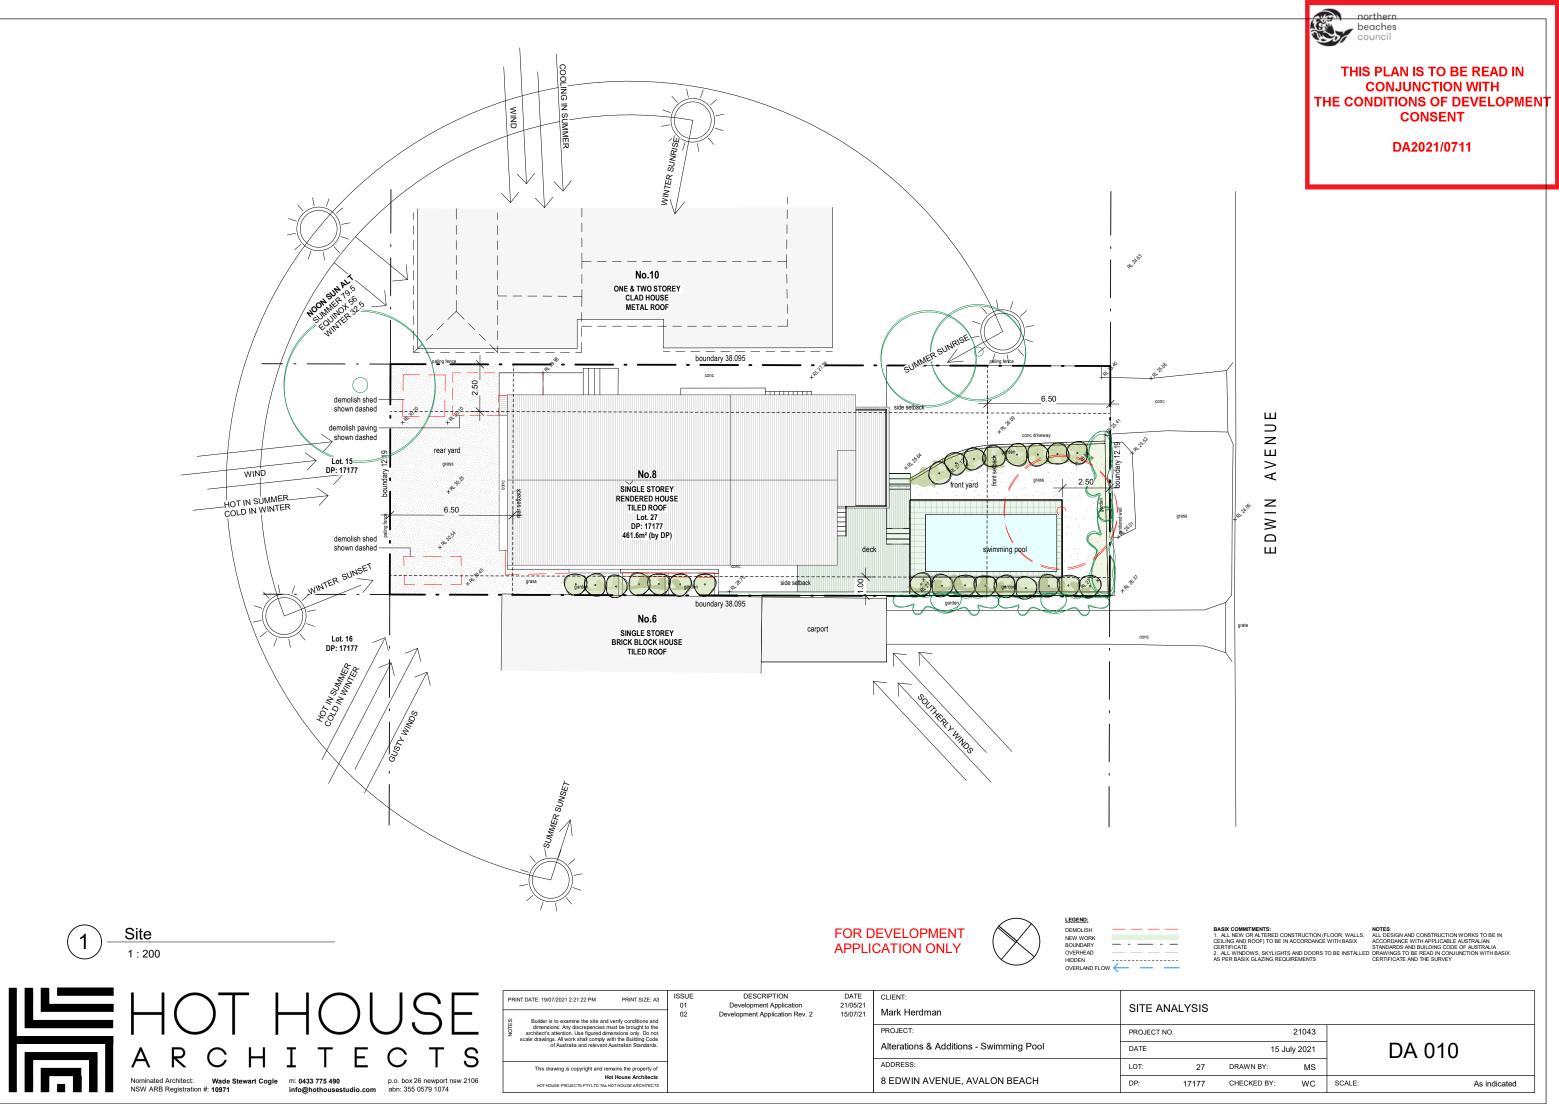

THIS PLAN IS TO BE READ IN **CONJUNCTION WITH** THE CONDITIONS OF DEVELOPMENT CONSENT

DA2021/0711

BASIX COMMITMENTS: NOTES: 1. ALL NEW OR ALLERED CONSTRUCTION (FLOOR, WALLS, CELLING AND ROOF) TO BE IN ACCORDANCE WITH BASIX CERLING AND ROOF) TO BE IN ACCORDANCE WITH BASIX CERTIFICATE AND LODGE OF AUSTRALIAN STANDARDS AND BUILDING CODE OF AUSTRALIA 2. ALL WINDOWS, SKYLIGHTS AND DOORS TO BE INSTALLED DRAWINGS TO BE READ IN CONJUNCTION WITH BASIX AS PERS BASIX GLAZING REQUIREMENTS CERTIFICATE AND THE SURVEY