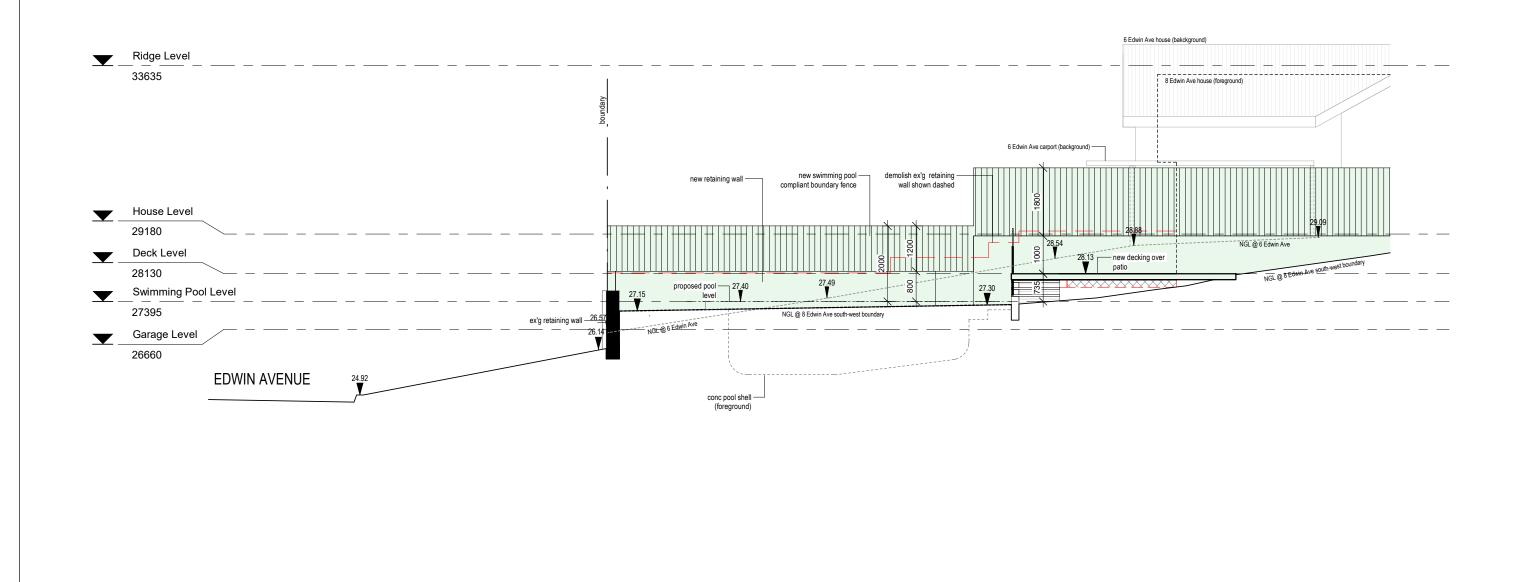

| RY ELEVATION |             |    |        |              |  |
|--------------|-------------|----|--------|--------------|--|
|              | 21043       |    |        |              |  |
| 15 July 2021 |             |    | DA 210 |              |  |
| 27           | DRAWN BY:   | MS |        | -            |  |
| 17177        | CHECKED BY: | WC | SCALE: | As indicated |  |
|              |             |    |        |              |  |