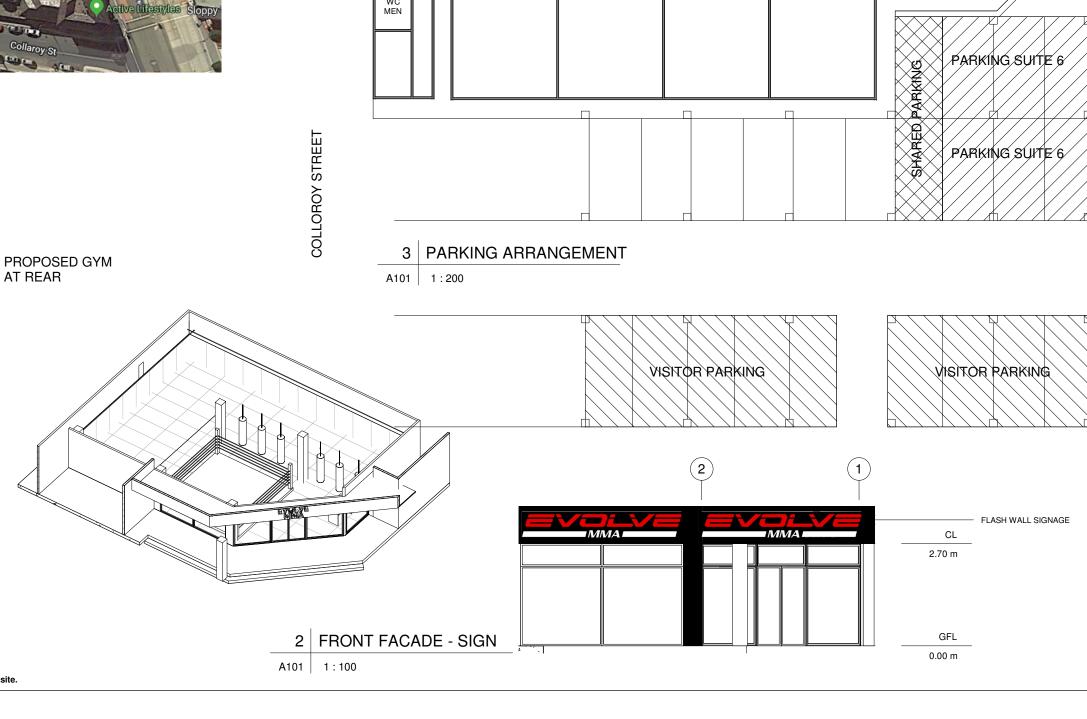

9.00am - 10.00 am - CLASS SESSION

SUNDAY - CLOSED

Do not scale from plans. All dimensions and levels shown on plan are subject to confirmation on site.

LADIES

SUITE 6 1-5 COLLAROY ST 149m²

| ISSUE | DATE     | DESCRIPTION   | DRWN | CHKD |
|-------|----------|---------------|------|------|
| 1     | 20.03.19 | CONCEPT PLAN  | KM   |      |
| 1     | 21.03.19 | DA ISSUE PLAN | KM   |      |
|       |          |               |      |      |
|       |          |               |      |      |
|       |          |               |      |      |

| PROJECT TITLE: | CHANGE OF USE                      |
|----------------|------------------------------------|
| AT:            | SUITE 6, 1-5 COLLAROY ST, COLLAROY |
| FOR:           | EVOLVE MMA                         |