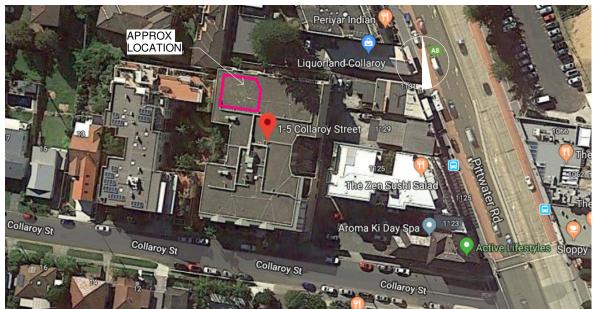

## **LOCATION CONTEXT**



# **COLLOROY STREET VIEW**

### **OPERATING HOURS:**

# MONDAY & WEDNESDAY

9.30am - 10.30 am - CLASS SESSION

3.50pm - 4.30 pm - CLASS SESSION (KIDS) 4.30pm - 5.15 pm - CLASS SESSION (KIDS)

5.15pm - 6.15 pm - CLASS SESSION

6.15pm - 7.15 pm - CLASS SESSION 7.15pm - 8.15 pm - CLASS SESSION

TUESDAY / THURSDAY / FRIDAY 9.30am - 10.30 am - CLASS SESSION

3.50pm - 4.30 pm - CLASS SESSION (KIDS)

4.30pm - 5.15 pm - CLASS SESSION (KIDS)

5.15pm - 6.15 pm - CLASS SESSION 6.15pm - 7.15 pm - CLASS SESSION

9.00am - 10.00 am - CLASS SESSION

SUNDAY - CLOSED

Do not scale from plans. All dimensions and levels shown on plan are subject to confirmation on site.



LADIES







SUITE 6 1-5 COLLAROY ST 149m²



| ISSUE | DATE     | DESCRIPTION   | DRWN | CHKD |
|-------|--