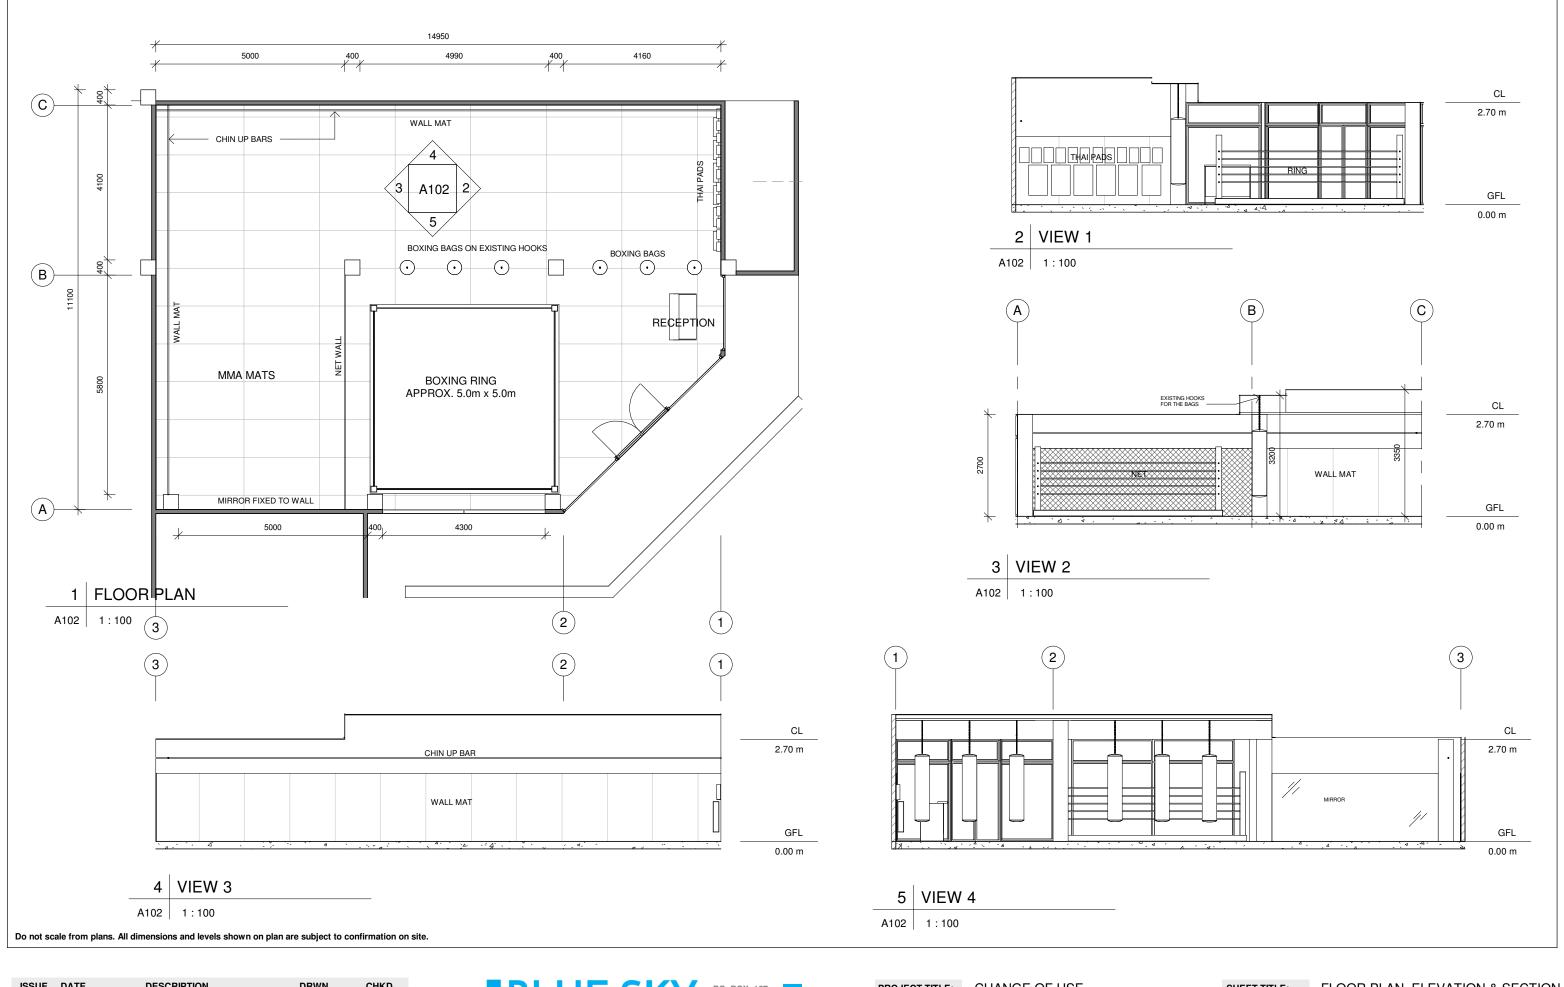

9.00am - 10.00 am - CLASS SESSION

SUNDAY - CLOSED

Do not scale from plans. All dimensions and levels shown on plan are subject to confirmation on site.

LADIES

SUITE 6 1-5 COLLAROY ST 149m²

| ISSUE | DATE     | DESCRIPTION   | DRWN | CHKD |
|-------|----------|---------------|------|------|
| 1     | 20.03.19 | CONCEPT PLAN  | KM   |      |
| 1     | 21.03.19 | DA ISSUE PLAN | KM   |      |
|       |          |               |      |      |
|       |          |               |      |      |
|       |          |               |      |      |

| PROJECT TITLE: | CHANGE OF USE                      |
|----------------|------------------------------------|
| AT:            | SUITE 6, 1-5 COLLAROY ST, COLLAROY |
| FOR:           | EVOLVE MMA                         |