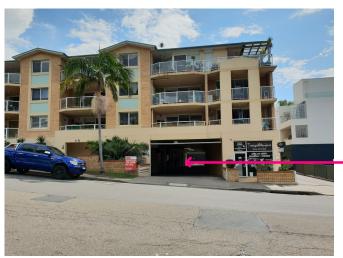

## **LOCATION CONTEXT**



# **COLLOROY STREET VIEW**

### **OPERATING HOURS:**

# MONDAY & WEDNESDAY

9.30am - 10.30 am - CLASS SESSION

3.50pm - 4.30 pm - CLASS SESSION (KIDS) 4.30pm - 5.15 pm - CLASS SESSION (KIDS)

5.15pm - 6.15 pm - CLASS SESSION

6.15pm - 7.15 pm - CLASS SESSION 7.15pm - 8.15 pm - CLASS SESSION

TUESDAY / THURSDAY / FRIDAY 9.30am - 10.30 am - CLASS SESSION

3.50pm - 4.30 pm - CLASS SESSION (KIDS)

4.30pm - 5.15 pm - CLASS SESSION (KIDS)

5.15pm - 6.15 pm - CLASS SESSION 6.15pm - 7.15 pm - CLASS SESSION

9.00am - 10.00 am - CLASS SESSION

SUNDAY - CLOSED

Do not scale from plans. All dimensions and levels shown on plan are subject to confirmation on site.



LADIES







SUITE 6 1-5 COLLAROY ST 149m²



| ISSUE | DATE     | DESCRIPTION   | DRWN | CHKD |
|-------|----------|---------------|--