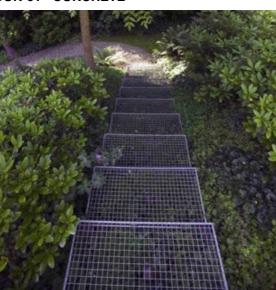

## SAMPLE BOARD LEGEND

| GF-01<br>RF-01<br>BAL-01<br>SN-01 | GREEN ROOF<br>MEMBRANE / BALLASTED ROOF<br>BALUSTRADE<br>PRIVACY SCREEN / FENCING |
|-----------------------------------|-----------------------------------------------------------------------------------|
| CON-01                            | CONCRETE                                                                          |
| CL-01                             | FIBRE CEMENT CLADDING, OR SIMILAR                                                 |
| BK-01                             | EXISTING BRICK PAINTED                                                            |
| AW-01                             | AWNING                                                                            |
| ES-01                             | EXTERNAL PERMEABLE STAIR                                                          |
| GD-01                             | GARAGE DOOR                                                                       |
| SD-01                             | ALUMINIUM SLIDING DOORS                                                           |
| WD-01                             | ALUMINIUM WINDOWS                                                                 |
| RB-01                             | RENDERED BLOCKWORK                                                                |
| FE-01                             | TIMBER LOOK FENCE                                                                 |

GF-01 - GREEN ROOF

**CON-01 - CONCRETE** 

FE-01 - TIMBER LOOK FENCE

.24 DRAFT ISSUE - WC WORKSHOP & EN 4 WORK IN P

WIP GARAGE SI

SUE DATE DESCRIPTION

**ES-01 - EXTERNAL PERMEABLE STAIRS** 

**RF-01 - MEMBRANE / BALLASTED ROOF** 