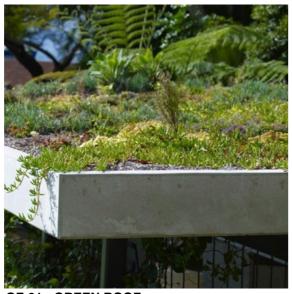

## SAMPLE BOARD LEGEND

| GF-01<br>RF-01<br>BAL-01<br>SN-01 | GREEN ROOF<br>MEMBRANE / BALLASTED ROOF<br>BALUSTRADE<br>PRIVACY SCREEN / FENCING |
|-----------------------------------|-----------------------------------------------------------------------------------|
| CON-01                            | CONCRETE                                                                          |
| CL-01                             | FIBRE CEMENT CLADDING, OR SIMILAR                                                 |
| BK-01                             | EXISTING BRICK PAINTED                                                            |
| AW-01                             | AWNING                                                                            |
| ES-01                             | EXTERNAL PERMEABLE STAIR                                                          |
| GD-01                             | GARAGE DOOR                                                                       |
| SD-01                             | ALUMINIUM SLIDING DOORS                                                           |
| WD-01                             | ALUMINIUM WINDOWS                                                                 |
| RB-01                             | RENDERED BLOCKWORK                                                                |
| FE-01                             | TIMBER LOOK FENCE                                                                 |

GF-01 - GREEN ROOF

**CON-01 - CONCRETE** 

FE-01 - TIMBER LOOK FENCE

.24 DRAFT ISSUE - WC WORKSHOP & EN 4 WORK IN P

WIP GARAGE SI

SUE DATE DESCRIPTION

**ES-01 - EXTERNAL PERMEABLE STAIRS** 

**RF-01 - MEMBRANE / BALLASTED ROOF** 