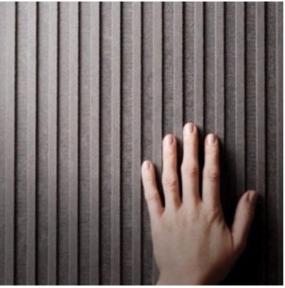

SN-01 - SCREEN / FENCE - TIMBER LOOK

AW-01 - SOLAR / WEATHER AWNING

WD-01 - ALUMINIUM WINDOWS **RB-01 - RENDERED CONCRETE BLOCK** FOR DESIGN DEVELOPMENT PURPOSES ONLY - NOT FOR PLANNING OR CONSTRUCTION PURPOSES