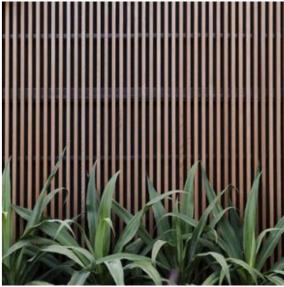

SN-01 - SCREEN / FENCE - TIMBER LOOK

AW-01 - SOLAR / WEATHER AWNING

WD-01 - ALUMINIUM WINDOWS **RB-01 - RENDERED CONCRETE BLOCK** FOR DESIGN DEVELOPMENT PURPOSES ONLY - NOT FOR PLANNING OR CONSTRUCTION PURPOSES