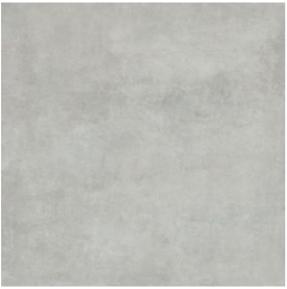

## SAMPLE BOARD LEGEND

| GF-01<br>RF-01<br>BAL-01<br>SN-01 | GREEN ROOF<br>MEMBRANE / BALLASTED ROOF<br>BALUSTRADE<br>PRIVACY SCREEN / FENCING |
|-----------------------------------|-----------------------------------------------------------------------------------|
| CON-01                            | CONCRETE                                                                          |
| CL-01                             | FIBRE CEMENT CLADDING, OR SIMILAR                                                 |
| BK-01                             | EXISTING BRICK PAINTED                                                            |
| AW-01                             | AWNING                                                                            |
| ES-01                             | EXTERNAL PERMEABLE STAIR                                                          |
| GD-01                             | GARAGE DOOR                                                                       |
| SD-01                             | ALUMINIUM SLIDING DOORS                                                           |
| WD-01                             | ALUMINIUM WINDOWS                                                                 |
| RB-01                             | RENDERED BLOCKWORK                                                                |
| FE-01                             | TIMBER LOOK FENCE                                                                 |

GF-01 - GREEN ROOF

**CON-01 - CONCRETE** 

FE-01 - TIMBER LOOK FENCE

.24 DRAFT ISSUE - WC WORKSHOP & EN 4 WORK IN P

WIP GARAGE SI

SUE DATE DESCRIPTION

**ES-01 - EXTERNAL PERMEABLE STAIRS** 

**RF-01 - MEMBRANE / BALLASTED ROOF** 