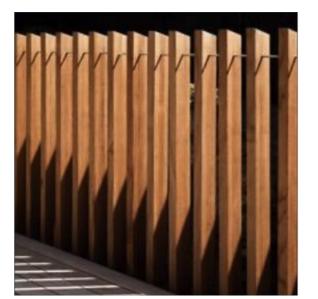

## SAMPLE BOARD LEGEND

| GF-01<br>RF-01<br>BAL-01<br>SN-01 | GREEN ROOF<br>MEMBRANE / BALLASTED ROOF<br>BALUSTRADE<br>PRIVACY SCREEN / FENCING |
|-----------------------------------|-----------------------------------------------------------------------------------|
| CON-01                            | CONCRETE                                                                          |
| CL-01                             | FIBRE CEMENT CLADDING, OR SIMILAR                                                 |
| BK-01                             | EXISTING BRICK PAINTED                                                            |
| AW-01                             | AWNING                                                                            |
| ES-01                             | EXTERNAL PERMEABLE STAIR                                                          |
| GD-01                             | GARAGE DOOR                                                                       |
| SD-01                             | ALUMINIUM SLIDING DOORS                                                           |
| WD-01                             | ALUMINIUM WINDOWS                                                                 |
| RB-01                             | RENDERED BLOCKWORK                                                                |
| FE-01                             | TIMBER LOOK FENCE                                                                 |

SN-01 - SCREEN / FENCE - TIMBER LOOK

AW-01 - SOLAR / WEATHER AWNING

WD-01 - ALUMINIUM WINDOWS **RB-01 - RENDERED CONCRETE BLOCK** FOR DESIGN DEVELOPMENT PURPOSES ONLY - NOT FOR PLANNING OR CONSTRUCTION PURPOSES