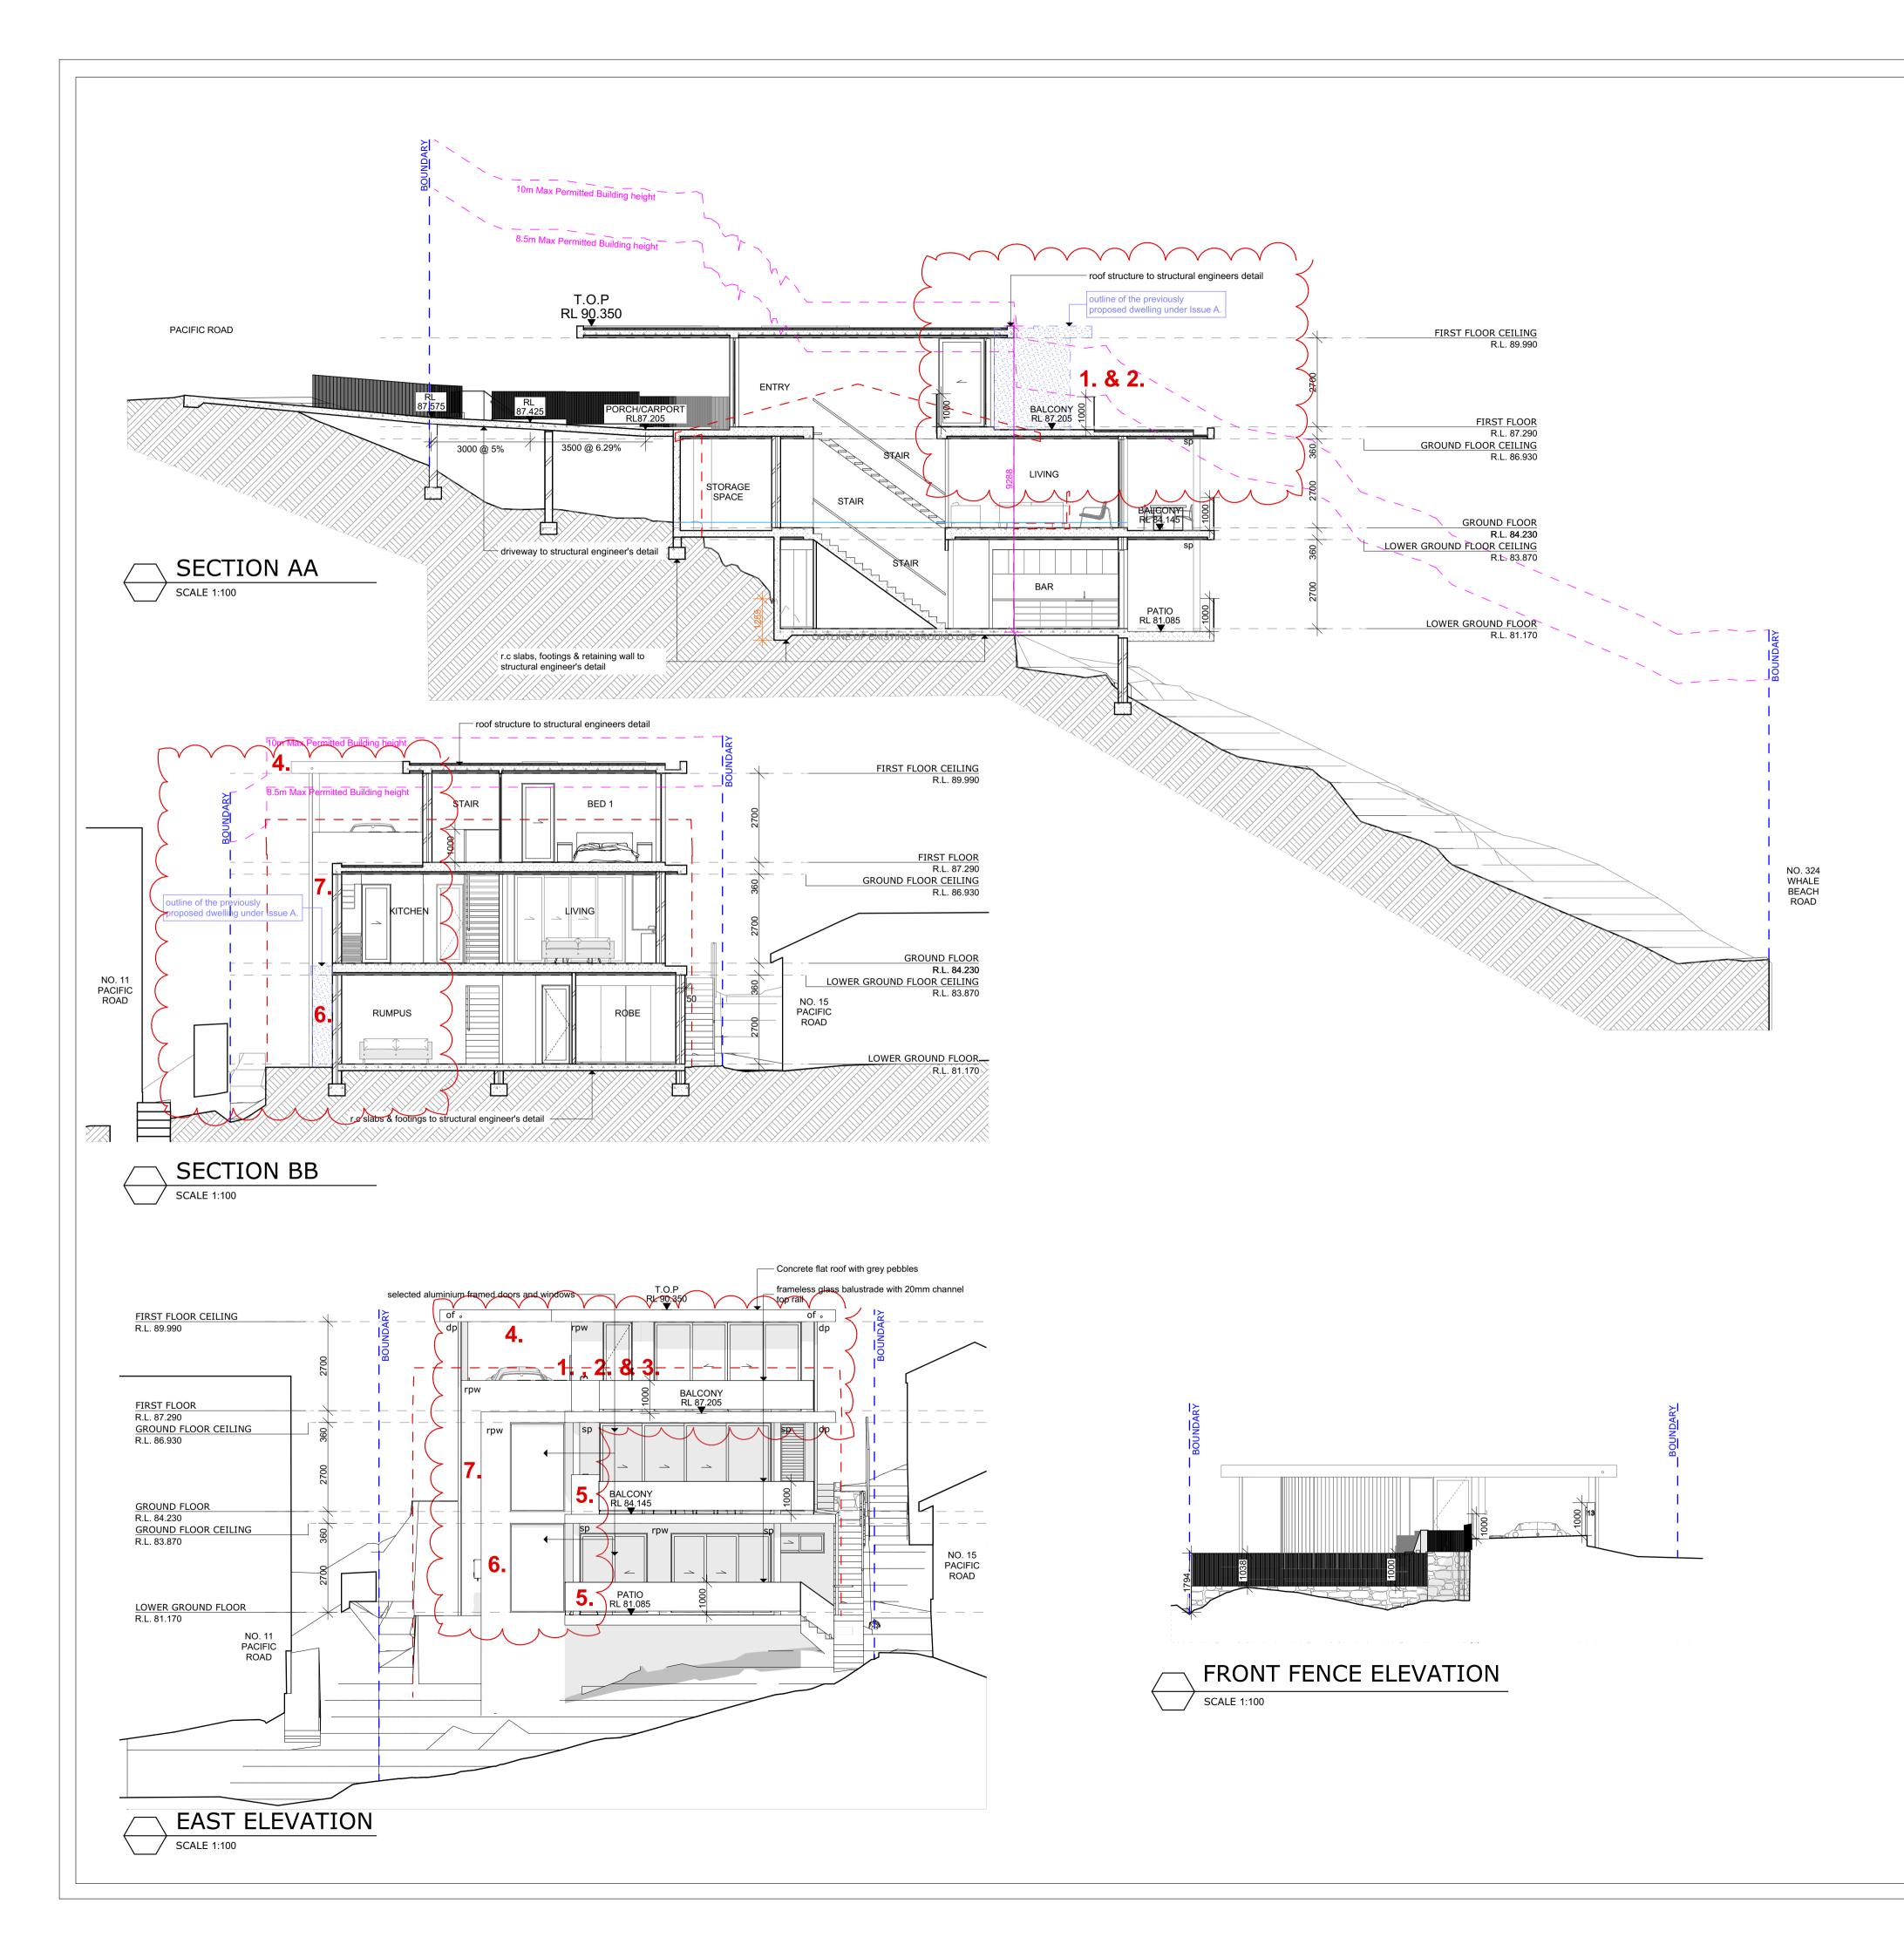

LEGEND of overflow dp downpipe

| REVISION | Australian Standards.<br>DESCRIPTION                                                                                                                                                                                                                                                                                                                                                                                                                                                                                                                                                                                                                                                                                                                                                                                                                                                                                                                                                                                                                                                                                             | DATE    |
|----------|----------------------------------------------------------------------------------------------------------------------------------------------------------------------------------------------------------------------------------------------------------------------------------------------------------------------------------------------------------------------------------------------------------------------------------------------------------------------------------------------------------------------------------------------------------------------------------------------------------------------------------------------------------------------------------------------------------------------------------------------------------------------------------------------------------------------------------------------------------------------------------------------------------------------------------------------------------------------------------------------------------------------------------------------------------------------------------------------------------------------------------|---------|
| А        | DEVELOPMENT APPLICATION                                                                                                                                                                                                                                                                                                                                                                                                                                                                                                                                                                                                                                                                                                                                                                                                                                                                                                                                                                                                                                                                                                          | 09/2020 |
| В        | <ul> <li>DA AMENDMENTS</li> <li>1. First floor plan reconfigured with the rear first floor setback increased by 2.365m to ensure compliance with the maximum 10m Building Height limit.</li> <li>2. The width of the first floor balcony has been reduced and the storage area at the rear of the carport has been deleted.</li> <li>3. The non trafficable portion of the first floor balcony has been removed to comply with the maximum 10m Building Height limit.</li> <li>4. The carport roof over the proposed driveway has been reduced in length by 4.505m to comply with the maximum 10m Building Height limit.</li> <li>5. The southern portion of the ground floor and lower ground floor balconies shown hatched on plan have been removed.</li> <li>6. The rumpus on the lower ground floor has been setback a further 600mm from the southern side boundary.</li> <li>7. The southern external wall of the WC and Butlers Pantry on the ground floor have been aligned with the external walls above and below.</li> <li>8. The southern side solid driveway has been replaced with an open form fence.</li> </ul> | 03/2021 |

DO NOT SCALE DRAWINGS. VERIFY ALL DIMENSIONS ON SITE.

sp structural post

rpw rendered & painted masonry wall

– outline of existing buildings to be demolished

PROJECT

## SECTIONS